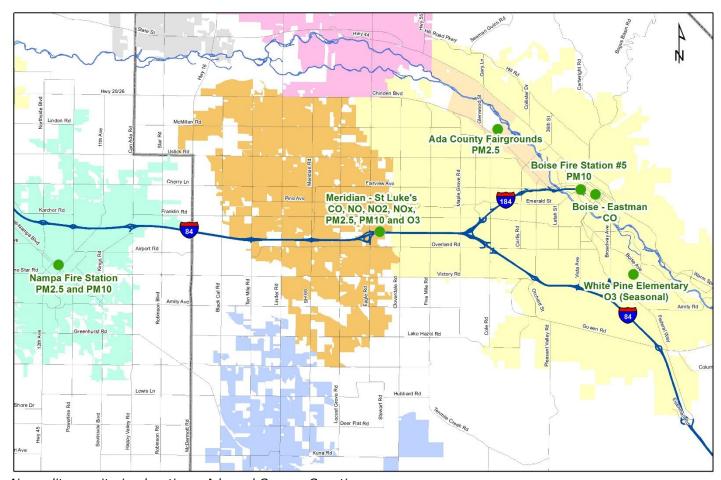

| 365   |
| 2018             | 260            | 97                 | 8                           | 365   |
| 2019             | 299            | 65                 | 1                           | 365   |
| 2020             | 248            | 97                 | 21                          | 366   |
| 2021             | 234            | 114                | 17                          | 365   |
| 2022             | 208            | 147                | 10                          | 365   |
| 2023             | 271            | 91                 | 3                           | 365   |
| 2024             | 227            | 104                | 35                          | 366   |
| Note: 2016, 2020 | ), and 2024 we | ere leap years, so | include one additional day. |       |



Air quality monitoring locations, Ada and Canyon Counties

#### Pollutant Descriptions

Carbon A colorless, odorless, tasteless gas formed in large part by incomplete combustion of fuel. Monoxide (CO) Human activities (i.e., transportation or industrial processes) are largely the source for CO

contamination.

Oxides of NOx is a generic term for mono-nitrogen oxides NO and NO<sub>2</sub> (nitric oxide and nitrogen dioxide). nitrogen (NO<sub>x</sub>)

They are produced from the reaction of nitrogen and oxygen gases in the air during

combustion, especially at high temperatures. They are precursors (building blocks) of ozone.

Ozone (O<sub>3</sub>) A colorless gas with a sweet odor. Ground-level ozone is not a direct emission from

transportation sources, but is formed when volatile organi