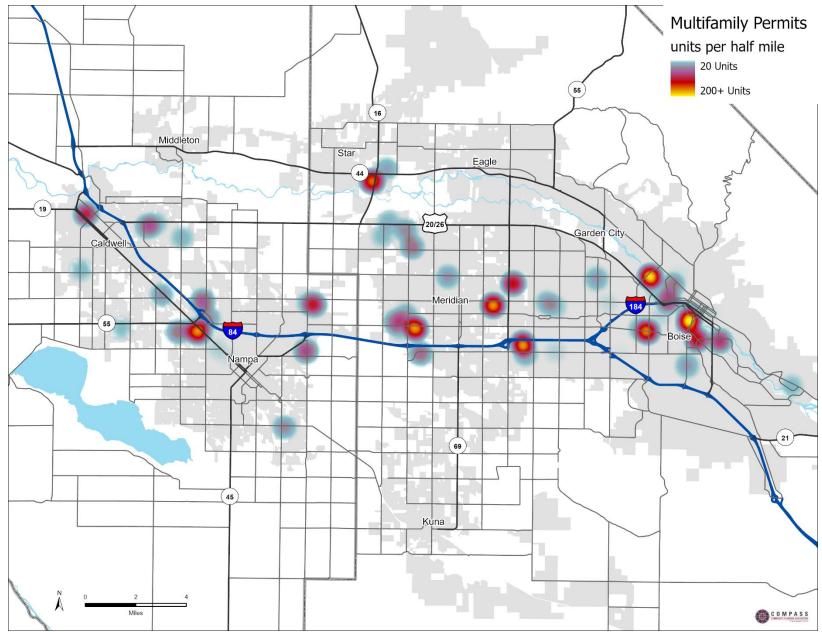

## Current Year Look...

Figure 3: New Residential Units, Density per Square Mile, Ada and Canyon Counties, 2022

Figure 4: New Multi-Family Residential Units, Density per Square Mile, Ada and Canyon Counties, 2022