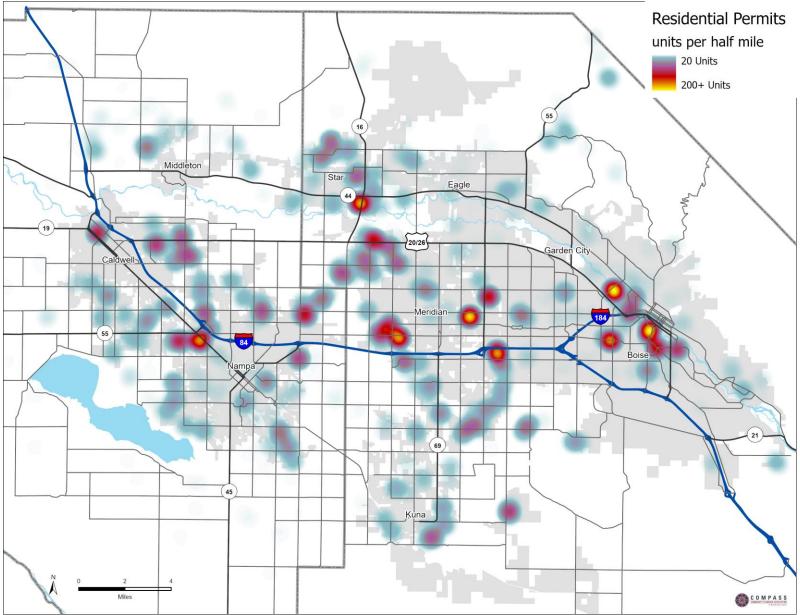

## Current Year Look...

Figure 3: New Residential Units, Density per Square Mile, Ada and Canyon Counties, 2022

Figure 4: New Multi-Family Residential Units, Density per Square Mile, Ada and Canyon Counties, 2022