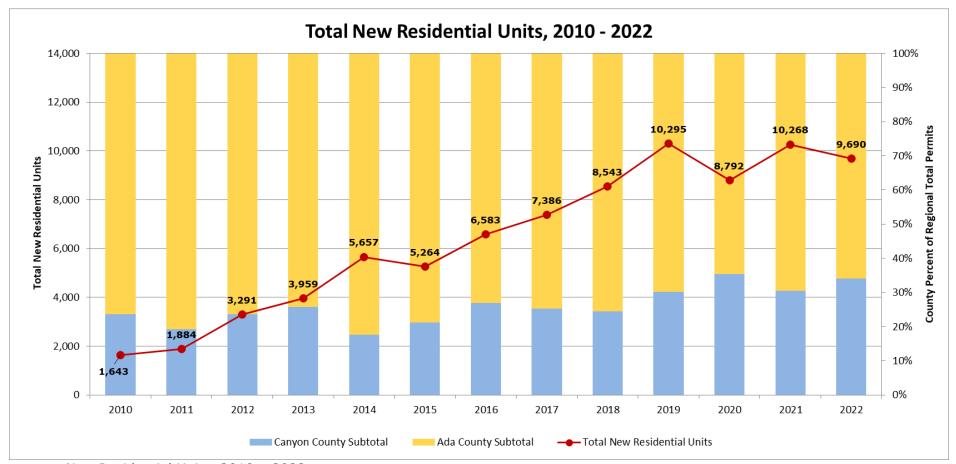

## A 10+ Year Look... Residential, City Limits

Table 1: New Residential Units by City Limits, 2010 – 2022

| Table 1. New Residential     | /     | ,     | ,     | New Re | sidential ( | Jnits by Cit | y Limits |       |       |        |       |        |       |
|------------------------------|-------|-------|-------|--------|-------------|--------------|----------|-------|-------|--------|-------|--------|-------|
| City                         | 2010  | 2011  | 2012  | 2013   | 2014        | 2015         | 2016     | 2017  | 2018  | 2019   | 2020  | 2021   | 2022  |
| Boise                        | 345   | 573   | 776   | 717    | 2,024       | 1,380        | 1,450    | 1,015 | 1,117 | 1,710  | 870   | 1,739  | 1,642 |
| Caldwell                     | 175   | 64    | 211   | 302    | 291         | 348          | 505      | 442   | 605   | 803    | 877   | 818    | 1,057 |
| Eagle                        | 105   | 140   | 225   | 310    | 572         | 465          | 493      | 704   | 651   | 866    | 515   | 503    | 224   |
| Garden City                  | 6     | 1     | 26    | 41     | 51          | 38           | 171      | 13    | 70    | 1      | 17    | 557    | 299   |
| Greenleaf                    | 1     | 0     | 0     | 0      | 0           | 0            | 0        | 0     | 2     | 2      | 5     | 4      | 3     |
| Kuna                         | 92    | 56    | 103   | 137    | 115         | 223          | 326      | 453   | 616   | 714    | 836   | 739    | 568   |
| Melba                        | 0     | 0     | 0     | 1      | 0           | 0            | 0        | 1     | 4     | 0      | 1     | 0      | 11    |
| Meridian                     | 506   | 521   | 1,041 | 1,295  | 1,372       | 1,471        | 1,662    | 2,177 | 3,126 | 2,990  | 2,431 | 2,280  | 2,711 |
| Middleton                    | 28    | 20    | 77    | 148    | 131         | 114          | 111      | 186   | 154   | 189    | 170   | 355    | 154   |
| Nampa                        | 134   | 220   | 417   | 403    | 386         | 416          | 887      | 757   | 882   | 1,659  | 1,615 | 1,414  | 1,642 |
| Notus                        | 0     | 0     | 0     | 0      | 0           | 0            | 0        | 2     | 1     | 2      | 0     | 2      | 1     |
| Parma                        | 2     | 3     | -1    | 6      | 2           | 3            | 1        | 9     | 6     | 0      | 0     | 7      | 8     |
| Star (Ada County)            | 38    | 49    | 143   | 231    | 200         | 208          | 245      | 332   | 269   | 314    | 536   | 828    | 771   |
| Star (Canyon County)         | 0     | -1    | 0     | 0      | 0           | 0            | 0        | 0     | 0     | 0      | 0     | 51     | 29    |
| Wilder                       | 0     | 0     | 0     | 1      | 0           | 12           | 17       | 21    | 14    | 1      | 0     | 9      | 20    |
| Unincorporated Ada           | 162   | 180   | 199   | 208    | 322         | 363          | 466      | 641   | 452   | 504    | 474   | 497    | 178   |
| Unincorporated Canyon        | 49    | 57    | 74    | 159    | 191         | 223          | 249      | 391   | 379   | 418    | 445   | 465    | 372   |
| Ada County Subtotal          | 1,254 | 1,521 | 2,513 | 2,939  | 4,656       | 4,148        | 4,813    | 5,335 | 6,301 | 7,099  | 5,679 | 7,143  | 6,393 |
| Canyon County Subtotal       | 389   | 363   | 778   | 1,020  | 1,001       | 1,116        | 1,770    | 1,809 | 2,047 | 3,074  | 3,113 | 3,125  | 3,297 |
| Total New Residential Units  | 1,643 | 1,884 | 3,291 | 3,959  | 5,657       | 5,264        | 6,583    | 7,386 | 8,543 | 10,295 | 8,792 | 10,268 | 9,690 |
| Percent Multi & Manufactured | 8%    | 26%   | 2%    | 20%    | 41%         | 23%          | 26%      | 23%   | 27%   | 32%    | 19%   | 29%    | 48%   |

Figure 2: New Residential Units, 2010 – 2022

Table 2: Total New Residential Units by City Limits as a Percentage of Regional Total, 2010 – 2022

|                             |        | Nev    | v Resident | ial Units by | City Limit | s as a Perc | entage of | Regional T | otal   |        |        |        |        |
|-----------------------------|--------|--------|------------|--------------|------------|-------------|-----------|------------|--------|--------|--------|--------|--------|
| City                        | 2010   | 2011   | 2012       | 2013         | 2014       | 2015        | 2016      | 2017       | 2018   | 2019   | 2020   | 2021   | 2022   |
| Boise                       | 21.0%  | 30.4%  | 23.6%      | 18.1%        | 35.8%      | 26.2%       | 22.0%     | 13.7%      | 13.1%  | 16.6%  | 9.9%   | 16.9%  | 16.9%  |
| Caldwell                    | 10.7%  | 3.4%   | 6.4%       | 7.6%         | 5.1%       | 6.6%        | 7.7%      | 6.0%       | 7.1%   | 7.8%   | 10.0%  | 8.0%   | 10.9%  |
| Eagle                       | 6.4%   | 7.4%   | 6.8%       | 7.8%         | 10.1%      | 8.8%        | 7.5%      | 9.5%       | 7.6%   | 8.4%   | 5.9%   | 4.9%   | 2.3%   |
| Garden City                 | 0.4%   | 0.1%   | 0.8%       | 1.0%         | 0.9%       | 0.7%        | 2.6%      | 0.2%       | 0.8%   | 0.0%   | 0.2%   | 5.4%   | 3.1%   |
| Greenleaf                   | 0.1%   | 0.0%   | 0.0%       | 0.0%         | 0.0%       | 0.0%        | 0.0%      | 0.0%       | 0.0%   | 0.0%   | 0.1%   | 0.0%   | 0.0%   |
| Kuna                        | 5.6%   | 3.0%   | 3.1%       | 3.5%         | 2.0%       | 4.2%        | 5.0%      | 6.1%       | 7.2%   | 6.9%   | 9.5%   | 7.2%   | 5.9%   |
| Melba                       | 0.0%   | 0.0%   | 0.0%       | 0.0%         | 0.0%       | 0.0%        | 0.0%      | 0.0%       | 0.0%   | 0.0%   | 0.0%   | 0.0%   | 0.1%   |
| Meridian                    | 30.8%  | 27.7%  | 31.6%      | 32.7%        | 24.3%      | 27.9%       | 25.2%     | 29.5%      | 36.6%  | 29.0%  | 27.7%  | 22.2%  | 28.0%  |
| Middleton                   | 1.7%   | 1.1%   | 2.3%       | 3.7%         | 2.3%       | 2.2%        | 1.7%      | 2.5%       | 1.8%   | 1.8%   | 1.9%   | 3.5%   | 1.6%   |
| Nampa                       | 8.2%   | 11.7%  | 12.7%      | 10.2%        | 6.8%       | 7.9%        | 13.5%     | 10.2%      | 10.3%  | 16.1%  | 18.4%  | 13.8%  | 16.9%  |
| Notus                       | 0.0%   | 0.0%   | 0.0%       | 0.0%         | 0.0%       | 0.0%        | 0.0%      | 0.0%       | 0.0%   | 0.0%   | 0.0%   | 0.0%   | 0.0%   |
| Parma                       | 0.1%   | 0.2%   | 0.0%       | 0.2%         | 0.0%       | 0.1%        | 0.0%      | 0.1%       | 0.1%   | 0.0%   | 0.0%   | 0.1%   | 0.1%   |
| Star (Combined)             | 2.3%   | 2.5%   | 4.3%       | 5.8%         | 3.5%       | 4.0%        | 3.7%      | 4.5%       | 3.1%   | 3.1%   | 6.1%   | 8.6%   | 8.3%   |
| Wilder                      | 0.0%   | 0.0%   | 0.0%       | 0.0%         | 0.0%       | 0.2%        | 0.3%      | 0.3%       | 0.2%   | 0.0%   | 0.0%   | 0.1%   | 0.2%   |
| Unincorporated Ada          | 9.9%   | 9.6%   | 6.0%       | 5.3%         | 5.7%       | 6.9%        | 7.1%      | 8.7%       | 5.3%   | 4.9%   | 5.4%   | 4.8%   | 1.8%   |
| Unincorporated Canyon       | 3.0%   | 3.0%   | 2.2%       | 4.0%         | 3.4%       | 4.2%        | 3.8%      | 5.3%       | 4.4%   | 4.1%   | 5.1%   | 4.5%   | 3.8%   |
| Ada County Subtotal         | 76.3%  | 80.7%  | 76.4%      | 74.2%        | 82.3%      | 78.8%       | 73.1%     | 72.2%      | 73.8%  | 69.0%  | 64.6%  | 69.6%  | 66.0%  |
| Canyon County Subtotal      | 23.7%  | 19.3%  | 23.6%      | 25.8%        | 17.7%      | 21.2%       | 26.9%     | 24.5%      | 24.0%  | 29.9%  | 35.4%  | 30.4%  | 34.0%  |
| Total New Residential Units | 100.0% | 100.0% | 100.0%     | 100.0%       | 100.0%     | 100.0%      | 100.0%    | 100.0%     | 100.0% | 100.0% | 100.0% | 100.0% | 100.0% |