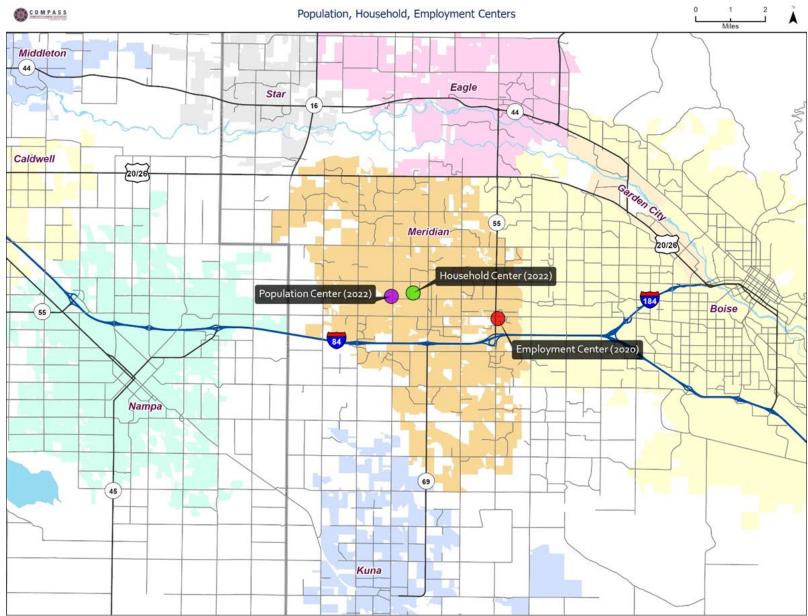

Figure 5: New Non-Residential Permits, Density per Square Mile, Ada and Canyon Counties, 2022

Figure 6: Population, Household, and Employment Centers

Residential Details, Ada County

Table 5: New Residential Units by Type and Group Quarter Permits by City Limits, Ada County, 2010 -2022