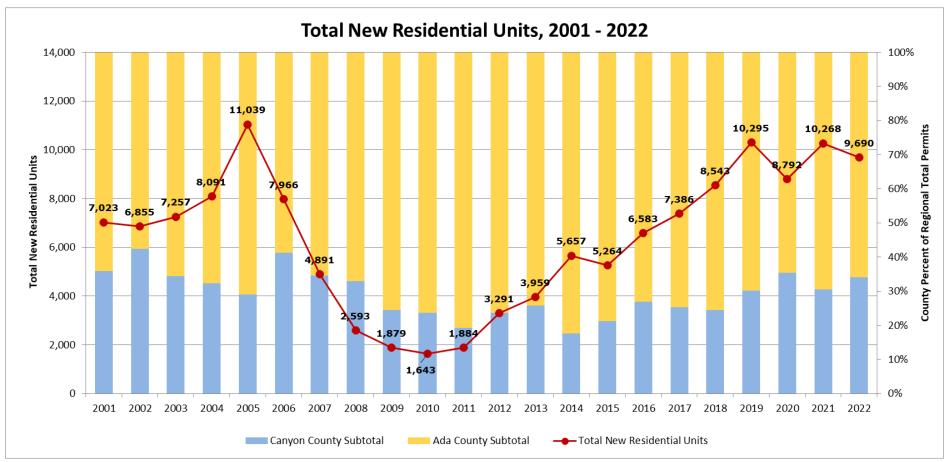

### A 20+ Year Look...

Figure 1: Total New Residential Units Issued by Year, 2001 - 2022

## A 10+ Year Look... Residential, City Limits

Table 1: New Residential Units by City Limits, 2010 – 2022

| Table 1. New Residential     | /     | ,     | ,     | New Re | sidential ( | Jnits by Cit | y Limits |       |       |        |       |        |       |
|------------------------------|-------|-------|-------|--------|-------------|--------------|----------|-------|-------|--------|-------|--------|-------|
| City                         | 2010  | 2011  | 2012  | 2013   | 2014        | 2015         | 2016     | 2017  | 2018  | 2019   | 2020  | 2021   | 2022  |
| Boise                        | 345   | 573   | 776   | 717    | 2,024       | 1,380        | 1,450    | 1,015 | 1,117 | 1,710  | 870   | 1,739  | 1,642 |
| Caldwell                     | 175   | 64    | 211   | 302    | 291         | 348          | 505      | 442   | 605   | 803    | 877   | 818    | 1,057 |
| Eagle                        | 105   | 140   | 225   | 310    | 572         | 465          | 493      | 704   | 651   | 866    | 515   | 503    | 224   |
| Garden City                  | 6     | 1     | 26    | 41     | 51          | 38           | 171      | 13    | 70    | 1      | 17    | 557    | 299   |
| Greenleaf                    | 1     | 0     | 0     | 0      | 0           | 0            | 0        | 0     | 2     | 2      | 5     | 4      | 3     |
| Kuna                         | 92    | 56    | 103   | 137    | 115         | 223          | 326      | 453   | 616   | 714    | 836   | 739    | 568   |
| Melba                        | 0     | 0     | 0     | 1      | 0           | 0            | 0        | 1     | 4     | 0      | 1     | 0      | 11    |
| Meridian                     | 506   | 521   | 1,041 | 1,295  | 1,372       | 1,471        | 1,662    | 2,177 | 3,126 | 2,990  | 2,431 | 2,280  | 2,711 |
| Middleton                    | 28    | 20    | 77    | 148    | 131         | 114          | 111      | 186   | 154   | 189    | 170   | 355    | 154   |
| Nampa                        | 134   | 220   | 417   | 403    | 386         | 416          | 887      | 757   | 882   | 1,659  | 1,615 | 1,414  | 1,642 |
| Notus                        | 0     | 0     | 0     | 0      | 0           | 0            | 0        | 2     | 1     | 2      | 0     | 2      | 1     |
| Parma                        | 2     | 3     | -1    | 6      | 2           | 3            | 1        | 9     | 6     | 0      | 0     | 7      | 8     |
| Star (Ada County)            | 38    | 49    | 143   | 231    | 200         | 208          | 245      | 332   | 269   | 314    | 536   | 828    | 771   |
| Star (Canyon County)         | 0     | -1    | 0     | 0      | 0           | 0            | 0        | 0     | 0     | 0      | 0     | 51     | 29    |
| Wilder                       | 0     | 0     | 0     | 1      | 0           | 12           | 17       | 21    | 14    | 1      | 0     | 9      | 20    |
| Unincorporated Ada           | 162   | 180   | 199   | 208    | 322         | 363          | 466      | 641   | 452   | 504    | 474   | 497    | 178   |
| Unincorporated Canyon        | 49    | 57    | 74    | 159    | 191         | 223          | 249      | 391   | 379   | 418    | 445   | 465    | 372   |
| Ada County Subtotal          | 1,254 | 1,521 | 2,513 | 2,939  | 4,656       | 4,148        | 4,813    | 5,335 | 6,301 | 7,099  | 5,679 | 7,143  | 6,393 |
| Canyon County Subtotal       | 389   | 363   | 778   | 1,020  | 1,001       | 1,116        | 1,770    | 1,809 | 2,047 | 3,074  | 3,113 | 3,125  | 3,297 |
| Total New Residential Units  | 1,643 | 1,884 | 3,291 | 3,959  | 5,657       | 5,264        | 6,583    | 7,386 | 8,543 | 10,295 | 8,792 | 10,268 | 9,690 |
| Percent Multi & Manufactured | 8%    | 26%   | 2%    | 20%    | 41%         | 23%          | 26%      | 23%   | 27%   | 32%    | 19%   | 29%    | 48%   |

Figure 2: New Residential Units, 2010 – 2022

Table 2: Total New Residential Units by City Limits as a Percentage of Regional Total, 2010 – 2022

|                             |        | Nev    | v Resident | ial Units by | City Limit | s as a Perc | entage of | Regional T | otal   |        |        |        |        |
|-----------------------------|--------|--------|------------|--------------|------------|-------------|-----------|------------|--------|--------|--------|--------|--------|
| City                        | 2010   | 2011   | 2012       | 2013         | 2014       | 2015        | 2016      | 2017       | 2018   | 2019   | 2020   | 2021   | 2022   |
| Boise                       | 21.0%  | 30.4%  | 23.6%      | 18.1%        | 35.8%      | 26.2%       | 22.0%     | 13.7%      | 13.1%  | 16.6%  | 9.9%   | 16.9%  | 16.9%  |
| Caldwell                    | 10.7%  | 3.4%   | 6.4%       | 7.6%         | 5.1%       | 6.6%        | 7.7%      | 6.0%       | 7.1%   | 7.8%   | 10.0%  | 8.0%   | 10.9%  |
| Eagle                       | 6.4%   | 7.4%   | 6.8%       | 7.8%         | 10.1%      | 8.8%        | 7.5%      | 9.5%       | 7.6%   | 8.4%   | 5.9%   | 4.9%   | 2.3%   |
| Garden City                 | 0.4%   | 0.1%   | 0.8%       | 1.0%         | 0.9%       | 0.7%        | 2.6%      | 0.2%       | 0.8%   | 0.0%   | 0.2%   | 5.4%   | 3.1%   |
| Greenleaf                   | 0.1%   | 0.0%   | 0.0%       | 0.0%         | 0.0%       | 0.0%        | 0.0%      | 0.0%       | 0.0%   | 0.0%   | 0.1%   | 0.0%   | 0.0%   |
| Kuna                        | 5.6%   | 3.0%   | 3.1%       | 3.5%         | 2.0%       | 4.2%        | 5.0%      | 6.1%       | 7.2%   | 6.9%   | 9.5%   | 7.2%   | 5.9%   |
| Melba                       | 0.0%   | 0.0%   | 0.0%       | 0.0%         | 0.0%       | 0.0%        | 0.0%      | 0.0%       | 0.0%   | 0.0%   | 0.0%   | 0.0%   | 0.1%   |
| Meridian                    | 30.8%  | 27.7%  | 31.6%      | 32.7%        | 24.3%      | 27.9%       | 25.2%     | 29.5%      | 36.6%  | 29.0%  | 27.7%  | 22.2%  | 28.0%  |
| Middleton                   | 1.7%   | 1.1%   | 2.3%       | 3.7%         | 2.3%       | 2.2%        | 1.7%      | 2.5%       | 1.8%   | 1.8%   | 1.9%   | 3.5%   | 1.6%   |
| Nampa                       | 8.2%   | 11.7%  | 12.7%      | 10.2%        | 6.8%       | 7.9%        | 13.5%     | 10.2%      | 10.3%  | 16.1%  | 18.4%  | 13.8%  | 16.9%  |
| Notus                       | 0.0%   | 0.0%   | 0.0%       | 0.0%         | 0.0%       | 0.0%        | 0.0%      | 0.0%       | 0.0%   | 0.0%   | 0.0%   | 0.0%   | 0.0%   |
| Parma                       | 0.1%   | 0.2%   | 0.0%       | 0.2%         | 0.0%       | 0.1%        | 0.0%      | 0.1%       | 0.1%   | 0.0%   | 0.0%   | 0.1%   | 0.1%   |
| Star (Combined)             | 2.3%   | 2.5%   | 4.3%       | 5.8%         | 3.5%       | 4.0%        | 3.7%      | 4.5%       | 3.1%   | 3.1%   | 6.1%   | 8.6%   | 8.3%   |
| Wilder                      | 0.0%   | 0.0%   | 0.0%       | 0.0%         | 0.0%       | 0.2%        | 0.3%      | 0.3%       | 0.2%   | 0.0%   | 0.0%   | 0.1%   | 0.2%   |
| Unincorporated Ada          | 9.9%   | 9.6%   | 6.0%       | 5.3%         | 5.7%       | 6.9%        | 7.1%      | 8.7%       | 5.3%   | 4.9%   | 5.4%   | 4.8%   | 1.8%   |
| Unincorporated Canyon       | 3.0%   | 3.0%   | 2.2%       | 4.0%         | 3.4%       | 4.2%        | 3.8%      | 5.3%       | 4.4%   | 4.1%   | 5.1%   | 4.5%   | 3.8%   |
| Ada County Subtotal         | 76.3%  | 80.7%  | 76.4%      | 74.2%        | 82.3%      | 78.8%       | 73.1%     | 72.2%      | 73.8%  | 69.0%  | 64.6%  | 69.6%  | 66.0%  |
| Canyon County Subtotal      | 23.7%  | 19.3%  | 23.6%      | 25.8%        | 17.7%      | 21.2%       | 26.9%     | 24.5%      | 24.0%  | 29.9%  | 35.4%  | 30.4%  | 34.0%  |
| Total New Residential Units | 100.0% | 100.0% | 100.0%     | 100.0%       | 100.0%     | 100.0%      | 100.0%    | 100.0%     | 100.0% | 100.0% | 100.0% | 100.0% | 100.0% |