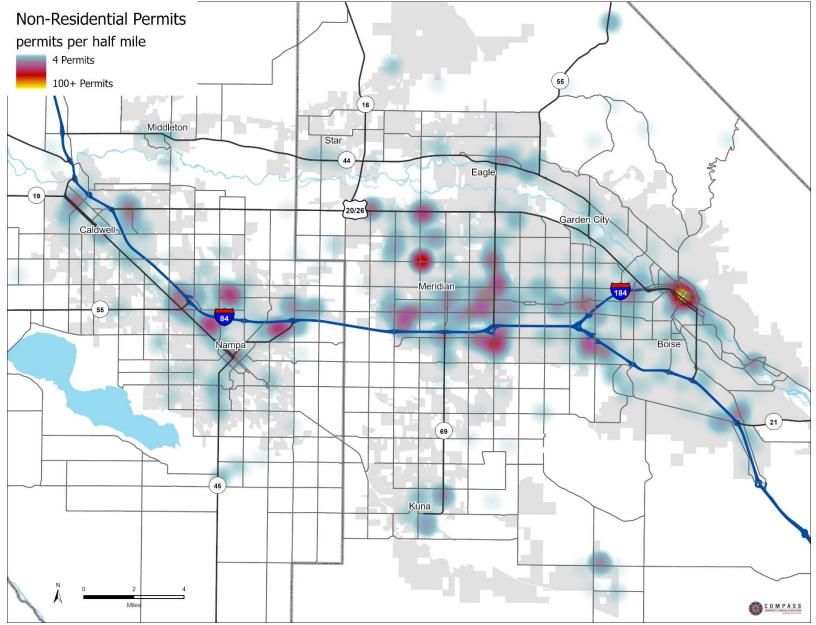

Figure 5: New Non-Residential Permits, Density per Square Mile, Ada and Canyon Counties, 2022

Figure 6: Population, Household, and Employment Centers

Residential Details, Ada County

Table 5: New Residential Units by Type and Group Quarter Permits by City Limits, Ada County, 2010 -2022