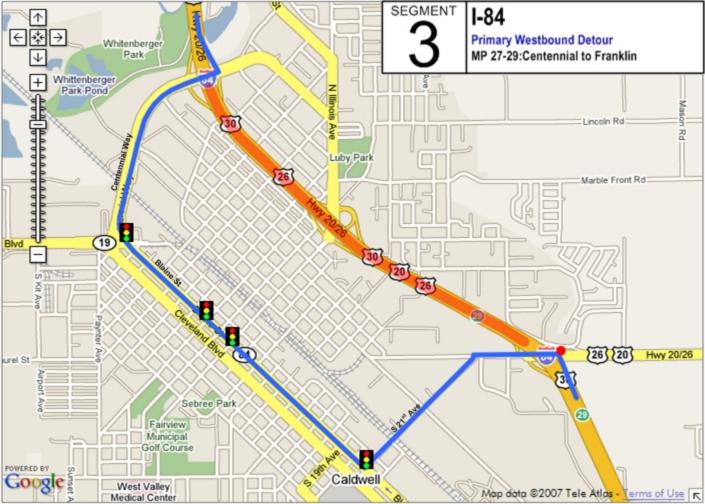

## **Incident Management Segments**

| Segment | Hwy   | From               | То                      |
|---------|-------|--------------------|-------------------------|
| 1       | I-84  | Hwy 44             | US 20/26 West           |
| 2       | I-84  | US 20/26 West      | Centennial Way          |
| 3       | I-84  | Centennial<br>Way  | Franklin Road           |
| 4       | I-84  | Franklin Road      | Karcher Road            |
| 5       | I-84  | Karcher Road       | Northside Blvd          |
| 6       | I-84  | Northside Blvd     | Franklin Blvd           |
| 7       | I-84  | Franklin Blvd      | Garrity Blvd            |
| 8       | I-84  | Garrity Blvd       | Meridian Road           |
| 9       | I-84  | Meridian Road      | Eagle Road              |
| 10      | I-84  | Eagle Road         | WYE Interchange         |
| 11      | I-84  | WYE<br>Interchange | Cole Road               |
| 12      | I-84  | Cole Road          | Orchard Street          |
| 13      | I-84  | Orchard Street     | Vista Ave               |
| 14      | I-84  | Vista Ave          | Broadway Ave            |
| 15      | I-84  | Broadway Ave       | Gowen Road              |
| 16      | I-84  | Gowen Road         | Memory Road             |
| 17      | I-184 | I-84               | Franklin Road           |
| 18      | I-184 | Franklin Road      | Curtis Road             |
| 19      | I-184 | Curtis Road        | Chinden Road            |
| 20      | I-184 | Chinden Road       | 13 <sup>th</sup> Street |
| 21      | 20/26 | I-84               | Middleton Road          |
| 22      | 20/26 | Middleton Road     | Star Road               |
| 23      | 20/26 | Star Road          | Linder Road             |