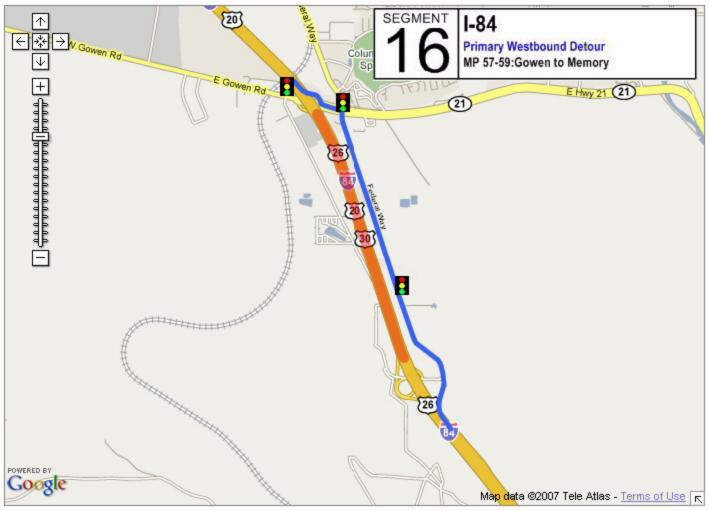

## **Incident Management Segments**

| Segment | Hwy   | From               | То                      |
|---------|-------|--------------------|-------------------------|
| 1       | I-84  | Hwy 44             | US 20/26 West           |
| 2       | I-84  | US 20/26 West      | Centennial Way          |
| 3       | I-84  | Centennial<br>Way  | Franklin Road           |
| 4       | I-84  | Franklin Road      | Karcher Road            |
| 5       | I-84  | Karcher Road       | Northside Blvd          |
| 6       | I-84  | Northside Blvd     | Franklin Blvd           |
| 7       | I-84  | Franklin Blvd      | Garrity Blvd            |
| 8       | I-84  | Garrity Blvd       | Meridian Road           |
| 9       | I-84  | Meridian Road      | Eagle Road              |
| 10      | I-84  | Eagle Road         | WYE Interchange         |
| 11      | I-84  | WYE<br>Interchange | Cole Road               |
| 12      | I-84  | Cole Road          | Orchard Street          |
| 13      | I-84  | Orchard Street     | Vista Ave               |
| 14      | I-84  | Vista Ave          | Broadway Ave            |
| 15      | I-84  | Broadway Ave       | Gowen Road              |
| 16      | I-84  | Gowen Road         | Memory Road             |
| 17      | I-184 | I-84               | Franklin Road           |
| 18      | I-184 | Franklin Road      | Curtis Road             |
| 19      | I-184 | Curtis Road        | Chinden Road            |
| 20      | I-184 | Chinden Road       | 13 <sup>th</sup> Street |
| 21      | 20/26 | I-84               | Middleton Road          |
| 22      | 20/26 | Middleton Road     | Star Road               |
| 23      | 20/26 | Star Road          | Linder Road             |