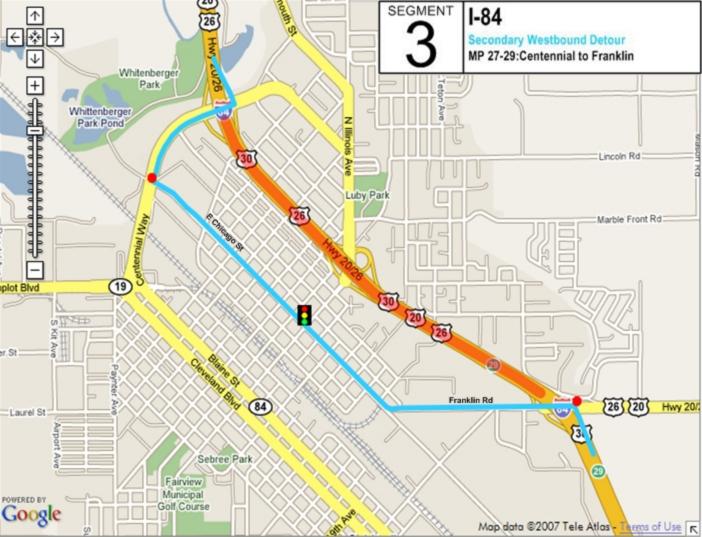

## **Incident Management Segments**

| Segment | Hwy   | From               | То                      |
|---------|-------|--------------------|-------------------------|
| 1       | I-84  | Hwy 44             | US 20/26 West           |
| 2       | I-84  | US 20/26 West      | Centennial Way          |
| 3       | I-84  | Centennial<br>Way  | Franklin Road           |
| 4       | I-84  | Franklin Road      | Karcher Road            |
| 5       | I-84  | Karcher Road       | Northside Blvd          |
| 6       | I-84  | Northside Blvd     | Franklin Blvd           |
| 7       | I-84  | Franklin Blvd      | Garrity Blvd            |
| 8       | I-84  | Garrity Blvd       | Meridian Road           |
| 9       | I-84  | Meridian Road      | Eagle Road              |
| 10      | I-84  | Eagle Road         | WYE Interchange         |
| 11      | I-84  | WYE<br>Interchange | Cole Road               |
| 12      | I-84  | Cole Road          | Orchard Street          |
| 13      | I-84  | Orchard Street     | Vista Ave               |
| 14      | I-84  | Vista Ave          | Broadway Ave            |
| 15      | I-84  | Broadway Ave       | Gowen Road              |
| 16      | I-84  | Gowen Road         | Memory Road             |
| 17      | I-184 | I-84               | Franklin Road           |
| 18      | I-184 | Franklin Road      | Curtis Road             |
| 19      | I-184 | Curtis Road        | Chinden Road            |
| 20      | I-184 | Chinden Road       | 13 <sup>th</sup> Street |
| 21      | 20/26 | I-84               | Middleton Road          |
| 22      | 20/26 | Middleton Road     | Star Road               |
| 23      | 20/26 | Star Road          | Linder Road             |