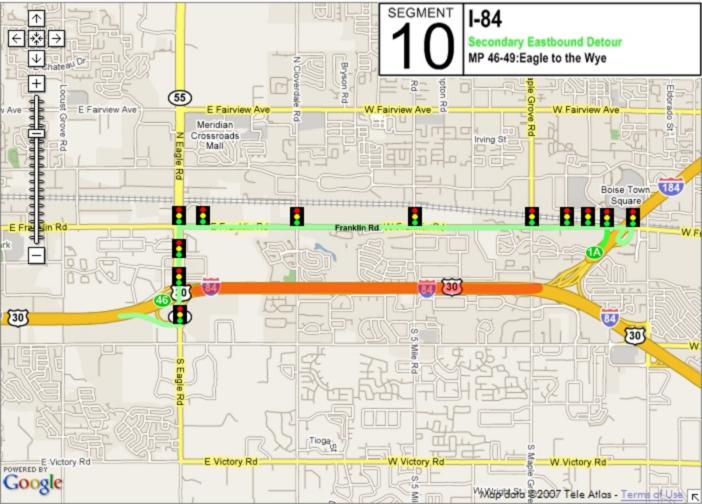

## **Incident Management Segments**

| Segment | Hwy   | From               | То                      |
|---------|-------|--------------------|-------------------------|
| 1       | I-84  | Hwy 44             | US 20/26 West           |
| 2       | I-84  | US 20/26 West      | Centennial Way          |
| 3       | I-84  | Centennial<br>Way  | Franklin Road           |
| 4       | I-84  | Franklin Road      | Karcher Road            |
| 5       | I-84  | Karcher Road       | Northside Blvd          |
| 6       | I-84  | Northside Blvd     | Franklin Blvd           |
| 7       | I-84  | Franklin Blvd      | Garrity Blvd            |
| 8       | I-84  | Garrity Blvd       | Meridian Road           |
| 9       | I-84  | Meridian Road      | Eagle Road              |
| 10      | I-84  | Eagle Road         | WYE Interchange         |
| 11      | I-84  | WYE<br>Interchange | Cole Road               |
| 12      | I-84  | Cole Road          | Orchard Street          |
| 13      | I-84  | Orchard Street     | Vista Ave               |
| 14      | I-84  | Vista Ave          | Broadway Ave            |
| 15      | I-84  | Broadway Ave       | Gowen Road              |
| 16      | I-84  | Gowen Road         | Memory Road             |
| 17      | I-184 | I-84               | Franklin Road           |
| 18      | I-184 | Franklin Road      | Curtis Road             |
| 19      | I-184 | Curtis Road        | Chinden Road            |
| 20      | I-184 | Chinden Road       | 13 <sup>th</sup> Street |
| 21      | 20/26 | I-84               | Middleton Road          |
| 22      | 20/26 | Middleton Road     | Star Road               |
| 23      | 20/26 | Star Road          | Linder Road             |