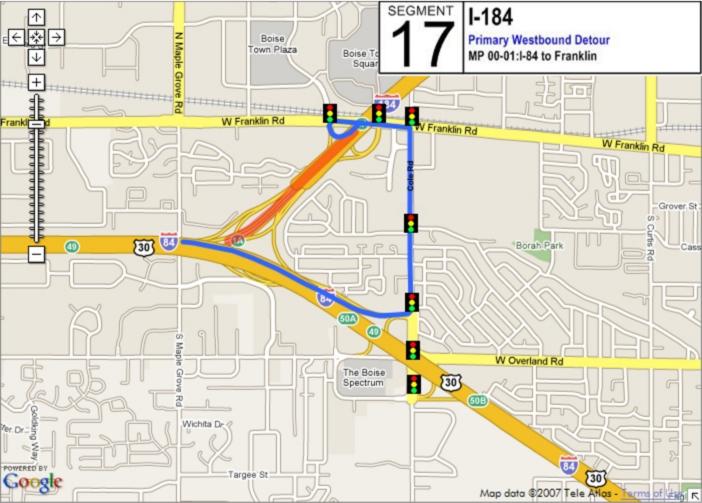

## **Incident Management Segments**

| Segment | Hwy   | From               | То                      |
|---------|-------|--------------------|-------------------------|
| 1       | I-84  | Hwy 44             | US 20/26 West           |
| 2       | I-84  | US 20/26 West      | Centennial Way          |
| 3       | I-84  | Centennial<br>Way  | Franklin Road           |
| 4       | I-84  | Franklin Road      | Karcher Road            |
| 5       | I-84  | Karcher Road       | Northside Blvd          |
| 6       | I-84  | Northside Blvd     | Franklin Blvd           |
| 7       | I-84  | Franklin Blvd      | Garrity Blvd            |
| 8       | I-84  | Garrity Blvd       | Meridian Road           |
| 9       | I-84  | Meridian Road      | Eagle Road              |
| 10      | I-84  | Eagle Road         | WYE Interchange         |
| 11      | I-84  | WYE<br>Interchange | Cole Road               |
| 12      | I-84  | Cole Road          | Orchard Street          |
| 13      | I-84  | Orchard Street     | Vista Ave               |
| 14      | I-84  | Vista Ave          | Broadway Ave            |
| 15      | I-84  | Broadway Ave       | Gowen Road              |
| 16      | I-84  | Gowen Road         | Memory Road             |
| 17      | I-184 | I-84               | Franklin Road           |
| 18      | I-184 | Franklin Road      | Curtis Road             |
| 19      | I-184 | Curtis Road        | Chinden Road            |
| 20      | I-184 | Chinden Road       | 13 <sup>th</sup> Street |
| 21      | 20/26 | I-84               | Middleton Road          |
| 22      | 20/26 | Middleton Road     | Star Road               |
| 23      | 20/26 | Star Road          | Linder Road             |