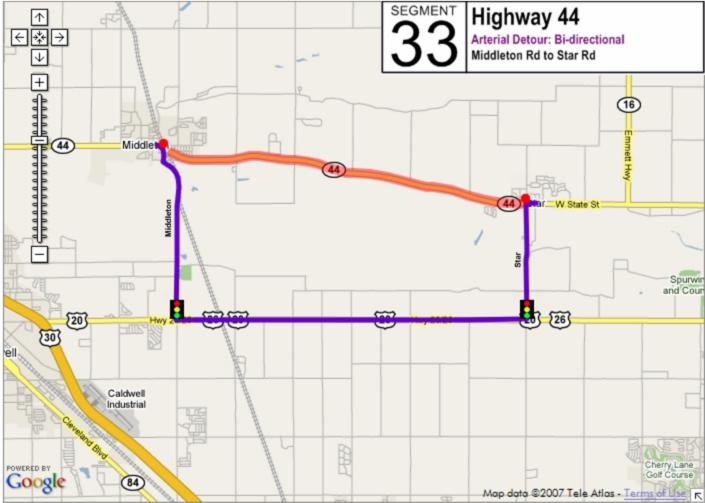

| Segment         Hwy         From         To           24         20/26         Linder Road         Eagle Road           25         20/26         Eagle Road         Glenwood Street           26         20/26         Glenwood Street         Veterans Prkwy Street           27         20/26         Veterans Prkwy I-184           28         20/26         Orchard Road I-184           29         21         Federal Way Warm Springs Ave           30         44         I-84         Old Hwy 30           31         44         Old Hwy 30         Emmett Road           32         44         Emmett Road         Middleton Road           33         44         Middleton Road         Star Road           34         44         Star Road         Linder Road           35         44         Linder Road         Eagle Road           36         44         Eagle Road         Glenwood Street           37         State Glenwood Street         Street         Veterans Prkwy           38         55         10 <sup>th</sup> Ave         I-84           40         55         US 20/26         Hwy 44           41         55         Hwy 44         Floatin                                                                                                                                                                                                                                                                                                                                                                                                                                                                                                                                                                                                                                                                                                                                                                                                                                                                                                                                                        |         |       |                      |                  |
|-------------------------------------------------------------------------------------------------------------------------------------------------------------------------------------------------------------------------------------------------------------------------------------------------------------------------------------------------------------------------------------------------------------------------------------------------------------------------------------------------------------------------------------------------------------------------------------------------------------------------------------------------------------------------------------------------------------------------------------------------------------------------------------------------------------------------------------------------------------------------------------------------------------------------------------------------------------------------------------------------------------------------------------------------------------------------------------------------------------------------------------------------------------------------------------------------------------------------------------------------------------------------------------------------------------------------------------------------------------------------------------------------------------------------------------------------------------------------------------------------------------------------------------------------------------------------------------------------------------------------------------------------------------------------------------------------------------------------------------------------------------------------------------------------------------------------------------------------------------------------------------------------------------------------------------------------------------------------------------------------------------------------------------------------------------------------------------------------------------------------------------|---------|-------|----------------------|------------------|
| 25         20/26         Eagle Road         Glenwood Street           26         20/26         Glenwood Street         Veterans Prkwy           27         20/26         Veterans Prkwy         I-184           28         20/26         Orchard Road         I-184           29         21         Federal Way         Warm Springs Ave           30         44         I-84         Old Hwy 30           31         44         Old Hwy 30         Emmett Road           32         44         Emmett Road         Middleton Road           33         44         Middleton Road         Star Road           34         44         Star Road         Linder Road           35         44         Linder Road         Eagle Road           36         44         Eagle Road         Glenwood Street           37         State Street         Glenwood Veterans Prkwy           38         55         10 <sup>th</sup> Ave         I-84           39         55         I-84         US 20/26           40         55         US 20/26         Hwy 44           41         55         Hwy 44         Floating Feather                                                                                                                                                                                                                                                                                                                                                                                                                                                                                                                                                                                                                                                                                                                                                                                                                                                                                                                                                                                                               | Segment | Hwy   | From                 | То               |
| 26         20/26         Glenwood Street         Veterans Prkwy           27         20/26         Veterans Prkwy         I-184           28         20/26         Orchard Road         I-184           29         21         Federal Way         Warm Springs Ave           30         44         I-84         Old Hwy 30           31         44         Old Hwy 30         Emmett Road           32         44         Emmett Road         Middleton Road           33         44         Middleton Road         Star Road           34         44         Star Road         Linder Road           35         44         Linder Road         Eagle Road           36         44         Eagle Road         Glenwood Street           37         State Str         Glenwood         Veterans Prkwy           38         55         10th Ave         I-84           39         55         I-84         US 20/26           40         55         US 20/26         Hwy 44           41         55         Hwy 44         Floating Feather                                                                                                                                                                                                                                                                                                                                                                                                                                                                                                                                                                                                                                                                                                                                                                                                                                                                                                                                                                                                                                                                                            | 24      | 20/26 | Linder Road          | Eagle Road       |
| Street   27   20/26   Veterans Prkwy   I-184   28   20/26   Orchard Road   I-184   29   21   Federal Way   Warm Springs Ave   30   44   I-84   Old Hwy 30   Emmett Road   31   44   Old Hwy 30   Emmett Road   Middleton Road   32   44   Emmett Road   Middleton Road   Star Road   Star Road   Star Road   Linder Road   35   44   Linder Road   Eagle Road   Glenwood Street   Str   State   Glenwood   Street   Str   Street   Street   38   55   10 <sup>th</sup> Ave   I-84   US 20/26   40   55   US 20/26   Hwy 44   41   55   Hwy 44   Floating Feather   Floating Feather   Street   Glenwood   Floating Feather   Glenwood   Floating Feather   Glenwood   Glenwood | 25      | 20/26 | Eagle Road           | Glenwood Street  |
| 28                                                                                                                                                                                                                                                                                                                                                                                                                                                                                                                                                                                                                                                                                                                                                                                                                                                                                                                                                                                                                                                                                                                                                                                                                                                                                                                                                                                                                                                                                                                                                                                                                                                                                                                                                                                                                                                                                                                                                                                                                                                                                                                                  | 26      | 20/26 | 0.0                  | Veterans Prkwy   |
| 29         21         Federal Way         Warm Springs Ave           30         44         I-84         Old Hwy 30           31         44         Old Hwy 30         Emmett Road           32         44         Emmett Road         Middleton Road           33         44         Middleton Road         Star Road           34         44         Star Road         Linder Road           35         44         Linder Road         Eagle Road           36         44         Eagle Road         Glenwood Street           37         State Glenwood Street         Veterans Prkwy           38         55         10th Ave         I-84           39         55         I-84         US 20/26           40         55         US 20/26         Hwy 44           41         55         Hwy 44         Floating Feather           42         55         Floating Feather         Beacon Light                                                                                                                                                                                                                                                                                                                                                                                                                                                                                                                                                                                                                                                                                                                                                                                                                                                                                                                                                                                                                                                                                                                                                                                                                                   | 27      | 20/26 | Veterans Prkwy       | I-184            |
| Ave                                                                                                                                                                                                                                                                                                                                                                                                                                                                                                                                                                                                                                                                                                                                                                                                                                                                                                                                                                                                                                                                                                                                                                                                                                                                                                                                                                                                                                                                                                                                                                                                                                                                                                                                                                                                                                                                                                                                                                                                                                                                                                                                 | 28      | 20/26 | Orchard Road         | I-184            |
| 31         44         Old Hwy 30         Emmett Road           32         44         Emmett Road         Middleton Road           33         44         Middleton Road         Star Road           34         44         Star Road         Linder Road           35         44         Linder Road         Eagle Road           36         44         Eagle Road         Glenwood Street           37         State Str Street         Street         Veterans Prkwy           38         55         10 <sup>th</sup> Ave         I-84           39         55         I-84         US 20/26           40         55         US 20/26         Hwy 44           41         55         Hwy 44         Floating Feather           42         55         Floating Feather         Beacon Light                                                                                                                                                                                                                                                                                                                                                                                                                                                                                                                                                                                                                                                                                                                                                                                                                                                                                                                                                                                                                                                                                                                                                                                                                                                                                                                                          | 29      | 21    | Federal Way          |                  |
| 32         44         Emmett Road         Middleton Road           33         44         Middleton Road         Star Road           34         44         Star Road         Linder Road           35         44         Linder Road         Eagle Road           36         44         Eagle Road         Glenwood Street           37         State Str         Glenwood         Veterans Prkwy           38         55         10 <sup>th</sup> Ave         I-84           39         55         I-84         US 20/26           40         55         US 20/26         Hwy 44           41         55         Hwy 44         Floating Feather           42         55         Floating Feather         Beacon Light                                                                                                                                                                                                                                                                                                                                                                                                                                                                                                                                                                                                                                                                                                                                                                                                                                                                                                                                                                                                                                                                                                                                                                                                                                                                                                                                                                                                              | 30      | 44    | I-84                 | Old Hwy 30       |
| 33         44         Middleton Road         Star Road           34         44         Star Road         Linder Road           35         44         Linder Road         Eagle Road           36         44         Eagle Road         Glenwood Street           37         State Str         Glenwood Street         Veterans Prkwy           38         55         10 <sup>th</sup> Ave         I-84           39         55         I-84         US 20/26           40         55         US 20/26         Hwy 44           41         55         Hwy 44         Floating Feather           42         55         Floating Feather         Beacon Light                                                                                                                                                                                                                                                                                                                                                                                                                                                                                                                                                                                                                                                                                                                                                                                                                                                                                                                                                                                                                                                                                                                                                                                                                                                                                                                                                                                                                                                                          | 31      | 44    | Old Hwy 30           | Emmett Road      |
| 34         44         Star Road         Linder Road           35         44         Linder Road         Eagle Road           36         44         Eagle Road         Glenwood Street           37         State Str         Glenwood Street         Veterans Prkwy           38         55         10 <sup>th</sup> Ave         I-84           39         55         I-84         US 20/26           40         55         US 20/26         Hwy 44           41         55         Hwy 44         Floating Feather           42         55         Floating Feather         Beacon Light                                                                                                                                                                                                                                                                                                                                                                                                                                                                                                                                                                                                                                                                                                                                                                                                                                                                                                                                                                                                                                                                                                                                                                                                                                                                                                                                                                                                                                                                                                                                           | 32      | 44    | Emmett Road          | Middleton Road   |
| 35         44         Linder Road         Eagle Road           36         44         Eagle Road         Glenwood Street           37         State Str         Glenwood Street         Veterans Prkwy           38         55         10 <sup>th</sup> Ave         I-84           39         55         I-84         US 20/26           40         55         US 20/26         Hwy 44           41         55         Hwy 44         Floating Feather           42         55         Floating Feather         Beacon Light                                                                                                                                                                                                                                                                                                                                                                                                                                                                                                                                                                                                                                                                                                                                                                                                                                                                                                                                                                                                                                                                                                                                                                                                                                                                                                                                                                                                                                                                                                                                                                                                         | 33      | 44    | Middleton Road       | Star Road        |
| 36         44         Eagle Road         Glenwood Street           37         State Str         Glenwood Street         Veterans Prkwy           38         55         10 <sup>th</sup> Ave         I-84           39         55         I-84         US 20/26           40         55         US 20/26         Hwy 44           41         55         Hwy 44         Floating Feather           42         55         Floating Feather         Beacon Light                                                                                                                                                                                                                                                                                                                                                                                                                                                                                                                                                                                                                                                                                                                                                                                                                                                                                                                                                                                                                                                                                                                                                                                                                                                                                                                                                                                                                                                                                                                                                                                                                                                                        | 34      | 44    | Star Road            | Linder Road      |
| 37         State Str         Glenwood Street         Veterans Prkwy           38         55         10 <sup>th</sup> Ave         I-84           39         55         I-84         US 20/26           40         55         US 20/26         Hwy 44           41         55         Hwy 44         Floating Feather           42         55         Floating Feather         Beacon Light                                                                                                                                                                                                                                                                                                                                                                                                                                                                                                                                                                                                                                                                                                                                                                                                                                                                                                                                                                                                                                                                                                                                                                                                                                                                                                                                                                                                                                                                                                                                                                                                                                                                                                                                           | 35      | 44    | Linder Road          | Eagle Road       |
| Str         Street           38         55         10 <sup>th</sup> Ave         I-84           39         55         I-84         US 20/26           40         55         US 20/26         Hwy 44           41         55         Hwy 44         Floating Feather           42         55         Floating Feather         Beacon Light                                                                                                                                                                                                                                                                                                                                                                                                                                                                                                                                                                                                                                                                                                                                                                                                                                                                                                                                                                                                                                                                                                                                                                                                                                                                                                                                                                                                                                                                                                                                                                                                                                                                                                                                                                                            | 36      | 44    | Eagle Road           | Glenwood Street  |
| 39 55 I-84 US 20/26 40 55 US 20/26 Hwy 44 41 55 Hwy 44 Floating Feather 42 55 Floating Feather Beacon Light                                                                                                                                                                                                                                                                                                                                                                                                                                                                                                                                                                                                                                                                                                                                                                                                                                                                                                                                                                                                                                                                                                                                                                                                                                                                                                                                                                                                                                                                                                                                                                                                                                                                                                                                                                                                                                                                                                                                                                                                                         | 37      |       |                      | Veterans Prkwy   |
| 40 55 US 20/26 Hwy 44 41 55 Hwy 44 Floating Feather 42 55 Floating Feather Beacon Light                                                                                                                                                                                                                                                                                                                                                                                                                                                                                                                                                                                                                                                                                                                                                                                                                                                                                                                                                                                                                                                                                                                                                                                                                                                                                                                                                                                                                                                                                                                                                                                                                                                                                                                                                                                                                                                                                                                                                                                                                                             | 38      | 55    | 10 <sup>th</sup> Ave | I-84             |
| 41 55 Hwy 44 Floating Feather 42 55 Floating Feather Beacon Light Feather                                                                                                                                                                                                                                                                                                                                                                                                                                                                                                                                                                                                                                                                                                                                                                                                                                                                                                                                                                                                                                                                                                                                                                                                                                                                                                                                                                                                                                                                                                                                                                                                                                                                                                                                                                                                                                                                                                                                                                                                                                                           | 39      | 55    | I-84                 | US 20/26         |
| 42 55 Floating Beacon Light Feather                                                                                                                                                                                                                                                                                                                                                                                                                                                                                                                                                                                                                                                                                                                                                                                                                                                                                                                                                                                                                                                                                                                                                                                                                                                                                                                                                                                                                                                                                                                                                                                                                                                                                                                                                                                                                                                                                                                                                                                                                                                                                                 | 40      | 55    | US 20/26             | Hwy 44           |
| Feather                                                                                                                                                                                                                                                                                                                                                                                                                                                                                                                                                                                                                                                                                                                                                                                                                                                                                                                                                                                                                                                                                                                                                                                                                                                                                                                                                                                                                                                                                                                                                                                                                                                                                                                                                                                                                                                                                                                                                                                                                                                                                                                             | 41      | 55    | Hwy 44               | Floating Feather |
| 43 69 Kuna Road I-84                                                                                                                                                                                                                                                                                                                                                                                                                                                                                                                                                                                                                                                                                                                                                                                                                                                                                                                                                                                                                                                                                                                                                                                                                                                                                                                                                                                                                                                                                                                                                                                                                                                                                                                                                                                                                                                                                                                                                                                                                                                                                                                | 42      | 55    |                      | Beacon Light     |
|                                                                                                                                                                                                                                                                                                                                                                                                                                                                                                                                                                                                                                                                                                                                                                                                                                                                                                                                                                                                                                                                                                                                                                                                                                                                                                                                                                                                                                                                                                                                                                                                                                                                                                                                                                                                                                                                                                                                                                                                                                                                                                                                     | 43      | 69    | Kuna Road            | I-84             |