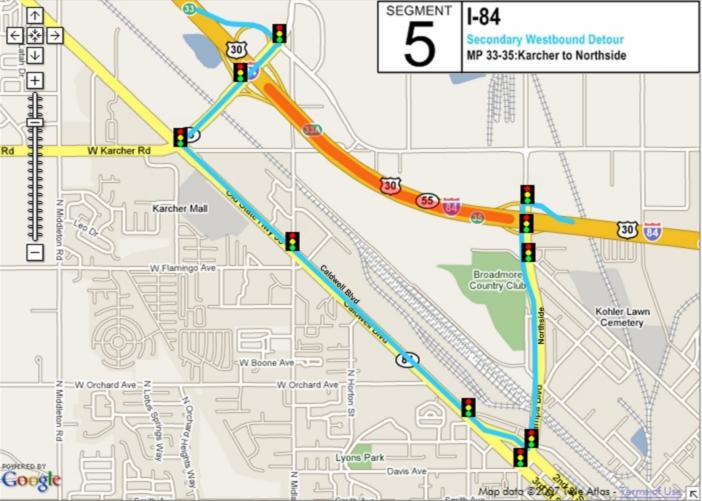

## **Incident Management Segments**

| Segment | Hwy   | From               | То                      |
|---------|-------|--------------------|-------------------------|
| 1       | I-84  | Hwy 44             | US 20/26 West           |
| 2       | I-84  | US 20/26 West      | Centennial Way          |
| 3       | I-84  | Centennial<br>Way  | Franklin Road           |
| 4       | I-84  | Franklin Road      | Karcher Road            |
| 5       | I-84  | Karcher Road       | Northside Blvd          |
| 6       | I-84  | Northside Blvd     | Franklin Blvd           |
| 7       | I-84  | Franklin Blvd      | Garrity Blvd            |
| 8       | I-84  | Garrity Blvd       | Meridian Road           |
| 9       | I-84  | Meridian Road      | Eagle Road              |
| 10      | I-84  | Eagle Road         | WYE Interchange         |
| 11      | I-84  | WYE<br>Interchange | Cole Road               |
| 12      | I-84  | Cole Road          | Orchard Street          |
| 13      | I-84  | Orchard Street     | Vista Ave               |
| 14      | I-84  | Vista Ave          | Broadway Ave            |
| 15      | I-84  | Broadway Ave       | Gowen Road              |
| 16      | I-84  | Gowen Road         | Memory Road             |
| 17      | I-184 | I-84               | Franklin Road           |
| 18      | I-184 | Franklin Road      | Curtis Road             |
| 19      | I-184 | Curtis Road        | Chinden Road            |
| 20      | I-184 | Chinden Road       | 13 <sup>th</sup> Street |
| 21      | 20/26 | I-84               | Middleton Road          |
| 22      | 20/26 | Middleton Road     | Star Road               |
| 23      | 20/26 | Star Road          | Linder Road             |

If you are viewing this reference guide in PDF format, there are a few features to help navigate between detour routes. In the table on the previous page, clicking anywhere on the desired segment's row will jump to the first map in that segment. On the maps themselves, clicking on the small arrow in the lower right corner will jump back to the index table.