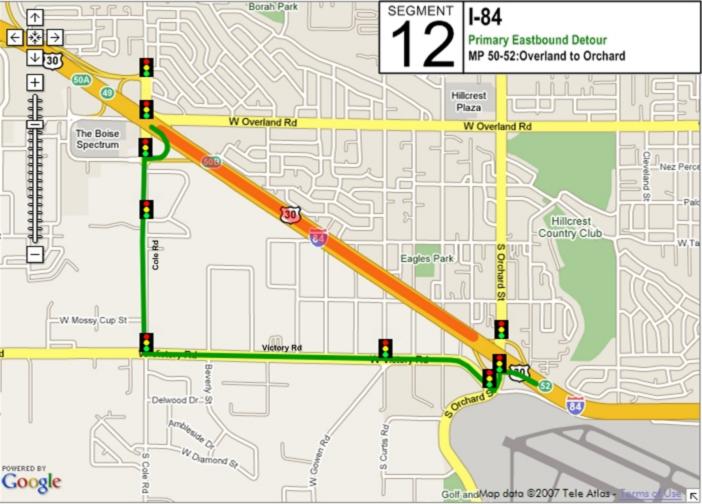

## **Incident Management Segments**

| Segment | Hwy   | From               | То                      |
|---------|-------|--------------------|-------------------------|
| 1       | I-84  | Hwy 44             | US 20/26 West           |
| 2       | I-84  | US 20/26 West      | Centennial Way          |
| 3       | I-84  | Centennial<br>Way  | Franklin Road           |
| 4       | I-84  | Franklin Road      | Karcher Road            |
| 5       | I-84  | Karcher Road       | Northside Blvd          |
| 6       | I-84  | Northside Blvd     | Franklin Blvd           |
| 7       | I-84  | Franklin Blvd      | Garrity Blvd            |
| 8       | I-84  | Garrity Blvd       | Meridian Road           |
| 9       | I-84  | Meridian Road      | Eagle Road              |
| 10      | I-84  | Eagle Road         | WYE Interchange         |
| 11      | I-84  | WYE<br>Interchange | Cole Road               |
| 12      | I-84  | Cole Road          | Orchard Street          |
| 13      | I-84  | Orchard Street     | Vista Ave               |
| 14      | I-84  | Vista Ave          | Broadway Ave            |
| 15      | I-84  | Broadway Ave       | Gowen Road              |
| 16      | I-84  | Gowen Road         | Memory Road             |
| 17      | I-184 | I-84               | Franklin Road           |
| 18      | I-184 | Franklin Road      | Curtis Road             |
| 19      | I-184 | Curtis Road        | Chinden Road            |
| 20      | I-184 | Chinden Road       | 13 <sup>th</sup> Street |
| 21      | 20/26 | I-84               | Middleton Road          |
| 22      | 20/26 | Middleton Road     | Star Road               |
| 23      | 20/26 | Star Road          | Linder Road             |

If you are viewing this reference guide in PDF format, there are a few features to help navigate between detour routes. In the table on the previous page, clicking anywhere on the desired segment's row will jump to the first map in that segment. On the maps themselves, clicking on the small arrow in the lower right corner will jump back to the index table.