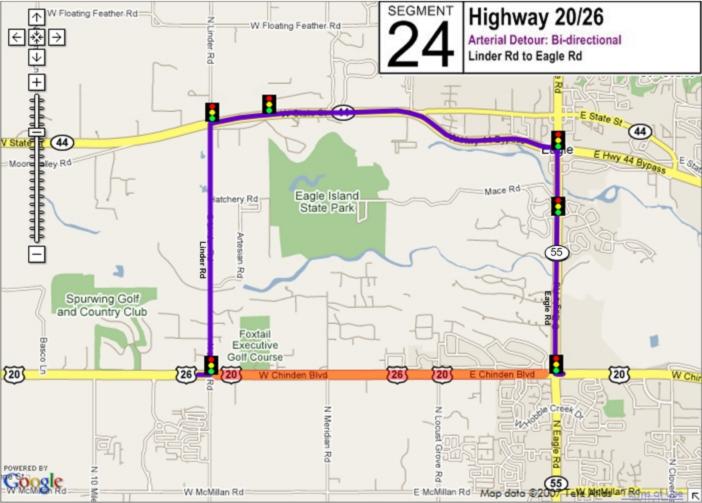

| Segment         Hwy         From         To           24         20/26         Linder Road         Eagle Road           25         20/26         Eagle Road         Glenwood Street           26         20/26         Glenwood Street         Veterans Prkwy Street           27         20/26         Veterans Prkwy I-184           28         20/26         Orchard Road I-184           29         21         Federal Way Warm Springs Ave           30         44         I-84         Old Hwy 30           31         44         Old Hwy 30         Emmett Road           32         44         Emmett Road         Middleton Road           33         44         Middleton Road         Star Road           34         44         Star Road         Linder Road           35         44         Linder Road         Eagle Road           36         44         Eagle Road         Glenwood Street           37         State Glenwood Street         Street         Veterans Prkwy           38         55         10 <sup>th</sup> Ave         I-84           40         55         US 20/26         Hwy 44           41         55         Hwy 44         Floatin                                                                                                                                                                                                                                                                                                                                                                                                                                                                                                                                                                                                                                                                                                                                                                                                                                                                                                                                                        |         |       |                      |                  |
|-------------------------------------------------------------------------------------------------------------------------------------------------------------------------------------------------------------------------------------------------------------------------------------------------------------------------------------------------------------------------------------------------------------------------------------------------------------------------------------------------------------------------------------------------------------------------------------------------------------------------------------------------------------------------------------------------------------------------------------------------------------------------------------------------------------------------------------------------------------------------------------------------------------------------------------------------------------------------------------------------------------------------------------------------------------------------------------------------------------------------------------------------------------------------------------------------------------------------------------------------------------------------------------------------------------------------------------------------------------------------------------------------------------------------------------------------------------------------------------------------------------------------------------------------------------------------------------------------------------------------------------------------------------------------------------------------------------------------------------------------------------------------------------------------------------------------------------------------------------------------------------------------------------------------------------------------------------------------------------------------------------------------------------------------------------------------------------------------------------------------------------|---------|-------|----------------------|------------------|
| 25         20/26         Eagle Road         Glenwood Street           26         20/26         Glenwood Street         Veterans Prkwy           27         20/26         Veterans Prkwy         I-184           28         20/26         Orchard Road         I-184           29         21         Federal Way         Warm Springs Ave           30         44         I-84         Old Hwy 30           31         44         Old Hwy 30         Emmett Road           32         44         Emmett Road         Middleton Road           33         44         Middleton Road         Star Road           34         44         Star Road         Linder Road           35         44         Linder Road         Eagle Road           36         44         Eagle Road         Glenwood Street           37         State Street         Glenwood Veterans Prkwy           38         55         10 <sup>th</sup> Ave         I-84           39         55         I-84         US 20/26           40         55         US 20/26         Hwy 44           41         55         Hwy 44         Floating Feather                                                                                                                                                                                                                                                                                                                                                                                                                                                                                                                                                                                                                                                                                                                                                                                                                                                                                                                                                                                                               | Segment | Hwy   | From                 | То               |
| 26         20/26         Glenwood Street         Veterans Prkwy           27         20/26         Veterans Prkwy         I-184           28         20/26         Orchard Road         I-184           29         21         Federal Way         Warm Springs Ave           30         44         I-84         Old Hwy 30           31         44         Old Hwy 30         Emmett Road           32         44         Emmett Road         Middleton Road           33         44         Middleton Road         Star Road           34         44         Star Road         Linder Road           35         44         Linder Road         Eagle Road           36         44         Eagle Road         Glenwood Street           37         State Str         Glenwood         Veterans Prkwy           38         55         10th Ave         I-84           39         55         I-84         US 20/26           40         55         US 20/26         Hwy 44           41         55         Hwy 44         Floating Feather                                                                                                                                                                                                                                                                                                                                                                                                                                                                                                                                                                                                                                                                                                                                                                                                                                                                                                                                                                                                                                                                                            | 24      | 20/26 | Linder Road          | Eagle Road       |
| Street   27   20/26   Veterans Prkwy   I-184   28   20/26   Orchard Road   I-184   29   21   Federal Way   Warm Springs Ave   30   44   I-84   Old Hwy 30   Emmett Road   31   44   Old Hwy 30   Emmett Road   Middleton Road   32   44   Emmett Road   Middleton Road   Star Road   Star Road   Star Road   Linder Road   35   44   Linder Road   Eagle Road   Glenwood Street   Str   State   Glenwood   Street   Str   Street   Street   38   55   10 <sup>th</sup> Ave   I-84   US 20/26   40   55   US 20/26   Hwy 44   41   55   Hwy 44   Floating Feather   Floating Feather   Street   Glenwood   Floating Feather   Glenwood   Floating Feather   Glenwood   Glenwood | 25      | 20/26 | Eagle Road           | Glenwood Street  |
| 28                                                                                                                                                                                                                                                                                                                                                                                                                                                                                                                                                                                                                                                                                                                                                                                                                                                                                                                                                                                                                                                                                                                                                                                                                                                                                                                                                                                                                                                                                                                                                                                                                                                                                                                                                                                                                                                                                                                                                                                                                                                                                                                                  | 26      | 20/26 | 0.0                  | Veterans Prkwy   |
| 29         21         Federal Way         Warm Springs Ave           30         44         I-84         Old Hwy 30           31         44         Old Hwy 30         Emmett Road           32         44         Emmett Road         Middleton Road           33         44         Middleton Road         Star Road           34         44         Star Road         Linder Road           35         44         Linder Road         Eagle Road           36         44         Eagle Road         Glenwood Street           37         State Glenwood Street         Veterans Prkwy           38         55         10th Ave         I-84           39         55         I-84         US 20/26           40         55         US 20/26         Hwy 44           41         55         Hwy 44         Floating Feather           42         55         Floating Feather         Beacon Light                                                                                                                                                                                                                                                                                                                                                                                                                                                                                                                                                                                                                                                                                                                                                                                                                                                                                                                                                                                                                                                                                                                                                                                                                                   | 27      | 20/26 | Veterans Prkwy       | I-184            |
| Ave                                                                                                                                                                                                                                                                                                                                                                                                                                                                                                                                                                                                                                                                                                                                                                                                                                                                                                                                                                                                                                                                                                                                                                                                                                                                                                                                                                                                                                                                                                                                                                                                                                                                                                                                                                                                                                                                                                                                                                                                                                                                                                                                 | 28      | 20/26 | Orchard Road         | I-184            |
| 31         44         Old Hwy 30         Emmett Road           32         44         Emmett Road         Middleton Road           33         44         Middleton Road         Star Road           34         44         Star Road         Linder Road           35         44         Linder Road         Eagle Road           36         44         Eagle Road         Glenwood Street           37         State Str Street         Street         Veterans Prkwy           38         55         10 <sup>th</sup> Ave         I-84           39         55         I-84         US 20/26           40         55         US 20/26         Hwy 44           41         55         Hwy 44         Floating Feather           42         55         Floating Feather         Beacon Light                                                                                                                                                                                                                                                                                                                                                                                                                                                                                                                                                                                                                                                                                                                                                                                                                                                                                                                                                                                                                                                                                                                                                                                                                                                                                                                                          | 29      | 21    | Federal Way          |                  |
| 32         44         Emmett Road         Middleton Road           33         44         Middleton Road         Star Road           34         44         Star Road         Linder Road           35         44         Linder Road         Eagle Road           36         44         Eagle Road         Glenwood Street           37         State Str         Glenwood         Veterans Prkwy           38         55         10 <sup>th</sup> Ave         I-84           39         55         I-84         US 20/26           40         55         US 20/26         Hwy 44           41         55         Hwy 44         Floating Feather           42         55         Floating Feather         Beacon Light                                                                                                                                                                                                                                                                                                                                                                                                                                                                                                                                                                                                                                                                                                                                                                                                                                                                                                                                                                                                                                                                                                                                                                                                                                                                                                                                                                                                              | 30      | 44    | I-84                 | Old Hwy 30       |
| 33         44         Middleton Road         Star Road           34         44         Star Road         Linder Road           35         44         Linder Road         Eagle Road           36         44         Eagle Road         Glenwood Street           37         State Str         Glenwood Street         Veterans Prkwy           38         55         10 <sup>th</sup> Ave         I-84           39         55         I-84         US 20/26           40         55         US 20/26         Hwy 44           41         55         Hwy 44         Floating Feather           42         55         Floating Feather         Beacon Light                                                                                                                                                                                                                                                                                                                                                                                                                                                                                                                                                                                                                                                                                                                                                                                                                                                                                                                                                                                                                                                                                                                                                                                                                                                                                                                                                                                                                                                                          | 31      | 44    | Old Hwy 30           | Emmett Road      |
| 34         44         Star Road         Linder Road           35         44         Linder Road         Eagle Road           36         44         Eagle Road         Glenwood Street           37         State Str         Glenwood Street         Veterans Prkwy           38         55         10 <sup>th</sup> Ave         I-84           39         55         I-84         US 20/26           40         55         US 20/26         Hwy 44           41         55         Hwy 44         Floating Feather           42         55         Floating Feather         Beacon Light                                                                                                                                                                                                                                                                                                                                                                                                                                                                                                                                                                                                                                                                                                                                                                                                                                                                                                                                                                                                                                                                                                                                                                                                                                                                                                                                                                                                                                                                                                                                           | 32      | 44    | Emmett Road          | Middleton Road   |
| 35         44         Linder Road         Eagle Road           36         44         Eagle Road         Glenwood Street           37         State Str         Glenwood Street         Veterans Prkwy           38         55         10 <sup>th</sup> Ave         I-84           39         55         I-84         US 20/26           40         55         US 20/26         Hwy 44           41         55         Hwy 44         Floating Feather           42         55         Floating Feather         Beacon Light                                                                                                                                                                                                                                                                                                                                                                                                                                                                                                                                                                                                                                                                                                                                                                                                                                                                                                                                                                                                                                                                                                                                                                                                                                                                                                                                                                                                                                                                                                                                                                                                         | 33      | 44    | Middleton Road       | Star Road        |
| 36         44         Eagle Road         Glenwood Street           37         State Str         Glenwood Street         Veterans Prkwy           38         55         10 <sup>th</sup> Ave         I-84           39         55         I-84         US 20/26           40         55         US 20/26         Hwy 44           41         55         Hwy 44         Floating Feather           42         55         Floating Feather         Beacon Light                                                                                                                                                                                                                                                                                                                                                                                                                                                                                                                                                                                                                                                                                                                                                                                                                                                                                                                                                                                                                                                                                                                                                                                                                                                                                                                                                                                                                                                                                                                                                                                                                                                                        | 34      | 44    | Star Road            | Linder Road      |
| 37         State Str         Glenwood Street         Veterans Prkwy           38         55         10 <sup>th</sup> Ave         I-84           39         55         I-84         US 20/26           40         55         US 20/26         Hwy 44           41         55         Hwy 44         Floating Feather           42         55         Floating Feather         Beacon Light                                                                                                                                                                                                                                                                                                                                                                                                                                                                                                                                                                                                                                                                                                                                                                                                                                                                                                                                                                                                                                                                                                                                                                                                                                                                                                                                                                                                                                                                                                                                                                                                                                                                                                                                           | 35      | 44    | Linder Road          | Eagle Road       |
| Str         Street           38         55         10 <sup>th</sup> Ave         I-84           39         55         I-84         US 20/26           40         55         US 20/26         Hwy 44           41         55         Hwy 44         Floating Feather           42         55         Floating Feather         Beacon Light                                                                                                                                                                                                                                                                                                                                                                                                                                                                                                                                                                                                                                                                                                                                                                                                                                                                                                                                                                                                                                                                                                                                                                                                                                                                                                                                                                                                                                                                                                                                                                                                                                                                                                                                                                                            | 36      | 44    | Eagle Road           | Glenwood Street  |
| 39 55 I-84 US 20/26 40 55 US 20/26 Hwy 44 41 55 Hwy 44 Floating Feather 42 55 Floating Feather Beacon Light                                                                                                                                                                                                                                                                                                                                                                                                                                                                                                                                                                                                                                                                                                                                                                                                                                                                                                                                                                                                                                                                                                                                                                                                                                                                                                                                                                                                                                                                                                                                                                                                                                                                                                                                                                                                                                                                                                                                                                                                                         | 37      |       |                      | Veterans Prkwy   |
| 40 55 US 20/26 Hwy 44 41 55 Hwy 44 Floating Feather 42 55 Floating Feather Beacon Light                                                                                                                                                                                                                                                                                                                                                                                                                                                                                                                                                                                                                                                                                                                                                                                                                                                                                                                                                                                                                                                                                                                                                                                                                                                                                                                                                                                                                                                                                                                                                                                                                                                                                                                                                                                                                                                                                                                                                                                                                                             | 38      | 55    | 10 <sup>th</sup> Ave | I-84             |
| 41 55 Hwy 44 Floating Feather 42 55 Floating Feather Beacon Light Feather                                                                                                                                                                                                                                                                                                                                                                                                                                                                                                                                                                                                                                                                                                                                                                                                                                                                                                                                                                                                                                                                                                                                                                                                                                                                                                                                                                                                                                                                                                                                                                                                                                                                                                                                                                                                                                                                                                                                                                                                                                                           | 39      | 55    | I-84                 | US 20/26         |
| 42 55 Floating Beacon Light Feather                                                                                                                                                                                                                                                                                                                                                                                                                                                                                                                                                                                                                                                                                                                                                                                                                                                                                                                                                                                                                                                                                                                                                                                                                                                                                                                                                                                                                                                                                                                                                                                                                                                                                                                                                                                                                                                                                                                                                                                                                                                                                                 | 40      | 55    | US 20/26             | Hwy 44           |
| Feather                                                                                                                                                                                                                                                                                                                                                                                                                                                                                                                                                                                                                                                                                                                                                                                                                                                                                                                                                                                                                                                                                                                                                                                                                                                                                                                                                                                                                                                                                                                                                                                                                                                                                                                                                                                                                                                                                                                                                                                                                                                                                                                             | 41      | 55    | Hwy 44               | Floating Feather |
| 43 69 Kuna Road I-84                                                                                                                                                                                                                                                                                                                                                                                                                                                                                                                                                                                                                                                                                                                                                                                                                                                                                                                                                                                                                                                                                                                                                                                                                                                                                                                                                                                                                                                                                                                                                                                                                                                                                                                                                                                                                                                                                                                                                                                                                                                                                                                | 42      | 55    |                      | Beacon Light     |
|                                                                                                                                                                                                                                                                                                                                                                                                                                                                                                                                                                                                                                                                                                                                                                                                                                                                                                                                                                                                                                                                                                                                                                                                                                                                                                                                                                                                                                                                                                                                                                                                                                                                                                                                                                                                                                                                                                                                                                                                                                                                                                                                     | 43      | 69    | Kuna Road            | I-84             |