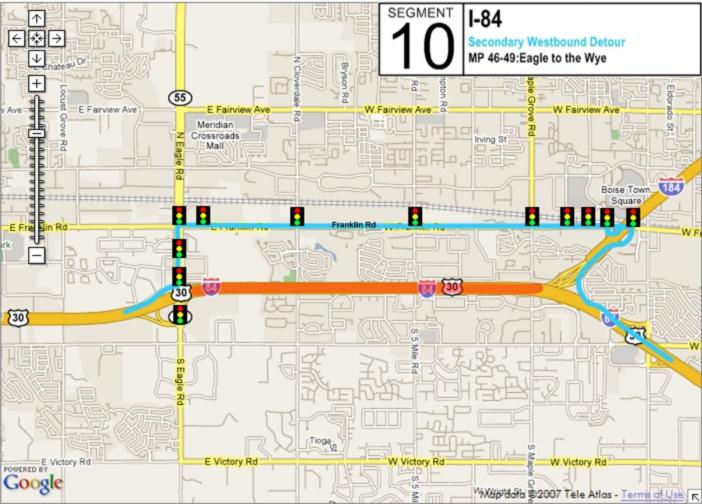

## **Incident Management Segments**

| Segment | Hwy   | From               | То                      |
|---------|-------|--------------------|-------------------------|
| 1       | I-84  | Hwy 44             | US 20/26 West           |
| 2       | I-84  | US 20/26 West      | Centennial Way          |
| 3       | I-84  | Centennial<br>Way  | Franklin Road           |
| 4       | I-84  | Franklin Road      | Karcher Road            |
| 5       | I-84  | Karcher Road       | Northside Blvd          |
| 6       | I-84  | Northside Blvd     | Franklin Blvd           |
| 7       | I-84  | Franklin Blvd      | Garrity Blvd            |
| 8       | I-84  | Garrity Blvd       | Meridian Road           |
| 9       | I-84  | Meridian Road      | Eagle Road              |
| 10      | I-84  | Eagle Road         | WYE Interchange         |
| 11      | I-84  | WYE<br>Interchange | Cole Road               |
| 12      | I-84  | Cole Road          | Orchard Street          |
| 13      | I-84  | Orchard Street     | Vista Ave               |
| 14      | I-84  | Vista Ave          | Broadway Ave            |
| 15      | I-84  | Broadway Ave       | Gowen Road              |
| 16      | I-84  | Gowen Road         | Memory Road             |
| 17      | I-184 | I-84               | Franklin Road           |
| 18      | I-184 | Franklin Road      | Curtis Road             |
| 19      | I-184 | Curtis Road        | Chinden Road            |
| 20      | I-184 | Chinden Road       | 13 <sup>th</sup> Street |
| 21      | 20/26 | I-84               | Middleton Road          |
| 22      | 20/26 | Middleton Road     | Star Road               |
| 23      | 20/26 | Star Road          | Linder Road             |