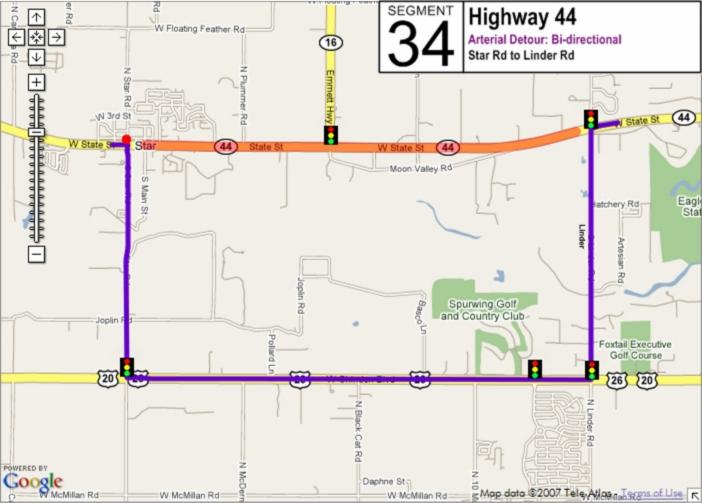

## **Incident Management Segments**

| Segment | Hwy   | From               | То                      |
|---------|-------|--------------------|-------------------------|
| 1       | I-84  | Hwy 44             | US 20/26 West           |
| 2       | I-84  | US 20/26 West      | Centennial Way          |
| 3       | I-84  | Centennial<br>Way  | Franklin Road           |
| 4       | I-84  | Franklin Road      | Karcher Road            |
| 5       | I-84  | Karcher Road       | Northside Blvd          |
| 6       | I-84  | Northside Blvd     | Franklin Blvd           |
| 7       | I-84  | Franklin Blvd      | Garrity Blvd            |
| 8       | I-84  | Garrity Blvd       | Meridian Road           |
| 9       | I-84  | Meridian Road      | Eagle Road              |
| 10      | I-84  | Eagle Road         | WYE Interchange         |
| 11      | I-84  | WYE<br>Interchange | Cole Road               |
| 12      | I-84  | Cole Road          | Orchard Street          |
| 13      | I-84  | Orchard Street     | Vista Ave               |
| 14      | I-84  | Vista Ave          | Broadway Ave            |
| 15      | I-84  | Broadway Ave       | Gowen Road              |
| 16      | I-84  | Gowen Road         | Memory Road             |
| 17      | I-184 | I-84               | Franklin Road           |
| 18      | I-184 | Franklin Road      | Curtis Road             |
| 19      | I-184 | Curtis Road        | Chinden Road            |
| 20      | I-184 | Chinden Road       | 13 <sup>th</sup> Street |
| 21      | 20/26 | I-84               | Middleton Road          |
| 22      | 20/26 | Middleton Road     | Star Road               |
| 23      | 20/26 | Star Road          | Linder Road             |

| Segment         Hwy         From         To           24         20/26         Linder Road         Eagle Road           25         20/26         Eagle Road         Glenwood Street           26         20/26         Glenwood Street         Veterans Prkwy Street           27         20/26         Veterans Prkwy I-184           28         20/26         Orchard Road I-184           29         21         Federal Way Warm Springs Ave           30         44         I-84         Old Hwy 30           31         44         Old Hwy 30         Emmett Road           32         44         Emmett Road         Middleton Road           33         44         Middleton Road         Star Road           34         44         Star Road         Linder Road           35         44         Linder Road         Eagle Road           36         44         Eagle Road         Glenwood Street           37         State Glenwood Street         Street         Veterans Prkwy           38         55         10 <sup>th</sup> Ave         I-84           40         55         US 20/26         Hwy 44           41         55         Hwy 44         Floatin                                                                                                                                                                                                                                                                                                                                                                                                                                                                                                                                                                                                                                                                                                                                                                                                                                                                                                                                                        |         |       |                      |                  |
|-------------------------------------------------------------------------------------------------------------------------------------------------------------------------------------------------------------------------------------------------------------------------------------------------------------------------------------------------------------------------------------------------------------------------------------------------------------------------------------------------------------------------------------------------------------------------------------------------------------------------------------------------------------------------------------------------------------------------------------------------------------------------------------------------------------------------------------------------------------------------------------------------------------------------------------------------------------------------------------------------------------------------------------------------------------------------------------------------------------------------------------------------------------------------------------------------------------------------------------------------------------------------------------------------------------------------------------------------------------------------------------------------------------------------------------------------------------------------------------------------------------------------------------------------------------------------------------------------------------------------------------------------------------------------------------------------------------------------------------------------------------------------------------------------------------------------------------------------------------------------------------------------------------------------------------------------------------------------------------------------------------------------------------------------------------------------------------------------------------------------------------|---------|-------|----------------------|------------------|
| 25         20/26         Eagle Road         Glenwood Street           26         20/26         Glenwood Street         Veterans Prkwy           27         20/26         Veterans Prkwy         I-184           28         20/26         Orchard Road         I-184           29         21         Federal Way         Warm Springs Ave           30         44         I-84         Old Hwy 30           31         44         Old Hwy 30         Emmett Road           32         44         Emmett Road         Middleton Road           33         44         Middleton Road         Star Road           34         44         Star Road         Linder Road           35         44         Linder Road         Eagle Road           36         44         Eagle Road         Glenwood Street           37         State Street         Glenwood Veterans Prkwy           38         55         10 <sup>th</sup> Ave         I-84           39         55         I-84         US 20/26           40         55         US 20/26         Hwy 44           41         55         Hwy 44         Floating Feather                                                                                                                                                                                                                                                                                                                                                                                                                                                                                                                                                                                                                                                                                                                                                                                                                                                                                                                                                                                                               | Segment | Hwy   | From                 | То               |
| 26         20/26         Glenwood Street         Veterans Prkwy           27         20/26         Veterans Prkwy         I-184           28         20/26         Orchard Road         I-184           29         21         Federal Way         Warm Springs Ave           30         44         I-84         Old Hwy 30           31         44         Old Hwy 30         Emmett Road           32         44         Emmett Road         Middleton Road           33         44         Middleton Road         Star Road           34         44         Star Road         Linder Road           35         44         Linder Road         Eagle Road           36         44         Eagle Road         Glenwood Street           37         State Str         Glenwood         Veterans Prkwy           38         55         10th Ave         I-84           39         55         I-84         US 20/26           40         55         US 20/26         Hwy 44           41         55         Hwy 44         Floating Feather                                                                                                                                                                                                                                                                                                                                                                                                                                                                                                                                                                                                                                                                                                                                                                                                                                                                                                                                                                                                                                                                                            | 24      | 20/26 | Linder Road          | Eagle Road       |
| Street   27   20/26   Veterans Prkwy   I-184   28   20/26   Orchard Road   I-184   29   21   Federal Way   Warm Springs Ave   30   44   I-84   Old Hwy 30   Emmett Road   31   44   Old Hwy 30   Emmett Road   Middleton Road   32   44   Emmett Road   Middleton Road   Star Road   Star Road   Star Road   Linder Road   35   44   Linder Road   Eagle Road   Glenwood Street   Str   State   Glenwood   Street   Str   Street   Street   38   55   10 <sup>th</sup> Ave   I-84   US 20/26   40   55   US 20/26   Hwy 44   41   55   Hwy 44   Floating Feather   Floating Feather   Street   Glenwood   Floating Feather   Glenwood   Floating Feather   Glenwood   Glenwood | 25      | 20/26 | Eagle Road           | Glenwood Street  |
| 28                                                                                                                                                                                                                                                                                                                                                                                                                                                                                                                                                                                                                                                                                                                                                                                                                                                                                                                                                                                                                                                                                                                                                                                                                                                                                                                                                                                                                                                                                                                                                                                                                                                                                                                                                                                                                                                                                                                                                                                                                                                                                                                                  | 26      | 20/26 | 0.0                  | Veterans Prkwy   |
| 29         21         Federal Way         Warm Springs Ave           30         44         I-84         Old Hwy 30           31         44         Old Hwy 30         Emmett Road           32         44         Emmett Road         Middleton Road           33         44         Middleton Road         Star Road           34         44         Star Road         Linder Road           35         44         Linder Road         Eagle Road           36         44         Eagle Road         Glenwood Street           37         State Glenwood Street         Veterans Prkwy           38         55         10th Ave         I-84           39         55         I-84         US 20/26           40         55         US 20/26         Hwy 44           41         55         Hwy 44         Floating Feather           42         55         Floating Feather         Beacon Light                                                                                                                                                                                                                                                                                                                                                                                                                                                                                                                                                                                                                                                                                                                                                                                                                                                                                                                                                                                                                                                                                                                                                                                                                                   | 27      | 20/26 | Veterans Prkwy       | I-184            |
| Ave                                                                                                                                                                                                                                                                                                                                                                                                                                                                                                                                                                                                                                                                                                                                                                                                                                                                                                                                                                                                                                                                                                                                                                                                                                                                                                                                                                                                                                                                                                                                                                                                                                                                                                                                                                                                                                                                                                                                                                                                                                                                                                                                 | 28      | 20/26 | Orchard Road         | I-184            |
| 31         44         Old Hwy 30         Emmett Road           32         44         Emmett Road         Middleton Road           33         44         Middleton Road         Star Road           34         44         Star Road         Linder Road           35         44         Linder Road         Eagle Road           36         44         Eagle Road         Glenwood Street           37         State Str Street         Street         Veterans Prkwy           38         55         10 <sup>th</sup> Ave         I-84           39         55         I-84         US 20/26           40         55         US 20/26         Hwy 44           41         55         Hwy 44         Floating Feather           42         55         Floating Feather         Beacon Light                                                                                                                                                                                                                                                                                                                                                                                                                                                                                                                                                                                                                                                                                                                                                                                                                                                                                                                                                                                                                                                                                                                                                                                                                                                                                                                                          | 29      | 21    | Federal Way          |                  |
| 32         44         Emmett Road         Middleton Road           33         44         Middleton Road         Star Road           34         44         Star Road         Linder Road           35         44         Linder Road         Eagle Road           36         44         Eagle Road         Glenwood Street           37         State Str         Glenwood         Veterans Prkwy           38         55         10 <sup>th</sup> Ave         I-84           39         55         I-84         US 20/26           40         55         US 20/26         Hwy 44           41         55         Hwy 44         Floating Feather           42         55         Floating Feather         Beacon Light                                                                                                                                                                                                                                                                                                                                                                                                                                                                                                                                                                                                                                                                                                                                                                                                                                                                                                                                                                                                                                                                                                                                                                                                                                                                                                                                                                                                              | 30      | 44    | I-84                 | Old Hwy 30       |
| 33         44         Middleton Road         Star Road           34         44         Star Road         Linder Road           35         44         Linder Road         Eagle Road           36         44         Eagle Road         Glenwood Street           37         State Str         Glenwood Street         Veterans Prkwy           38         55         10 <sup>th</sup> Ave         I-84           39         55         I-84         US 20/26           40         55         US 20/26         Hwy 44           41         55         Hwy 44         Floating Feather           42         55         Floating Feather         Beacon Light                                                                                                                                                                                                                                                                                                                                                                                                                                                                                                                                                                                                                                                                                                                                                                                                                                                                                                                                                                                                                                                                                                                                                                                                                                                                                                                                                                                                                                                                          | 31      | 44    | Old Hwy 30           | Emmett Road      |
| 34         44         Star Road         Linder Road           35         44         Linder Road         Eagle Road           36         44         Eagle Road         Glenwood Street           37         State Str         Glenwood Street         Veterans Prkwy           38         55         10 <sup>th</sup> Ave         I-84           39         55         I-84         US 20/26           40         55         US 20/26         Hwy 44           41         55         Hwy 44         Floating Feather           42         55         Floating Feather         Beacon Light                                                                                                                                                                                                                                                                                                                                                                                                                                                                                                                                                                                                                                                                                                                                                                                                                                                                                                                                                                                                                                                                                                                                                                                                                                                                                                                                                                                                                                                                                                                                           | 32      | 44    | Emmett Road          | Middleton Road   |
| 35         44         Linder Road         Eagle Road           36         44         Eagle Road         Glenwood Street           37         State Str         Glenwood Street         Veterans Prkwy           38         55         10 <sup>th</sup> Ave         I-84           39         55         I-84         US 20/26           40         55         US 20/26         Hwy 44           41         55         Hwy 44         Floating Feather           42         55         Floating Feather         Beacon Light                                                                                                                                                                                                                                                                                                                                                                                                                                                                                                                                                                                                                                                                                                                                                                                                                                                                                                                                                                                                                                                                                                                                                                                                                                                                                                                                                                                                                                                                                                                                                                                                         | 33      | 44    | Middleton Road       | Star Road        |
| 36         44         Eagle Road         Glenwood Street           37         State Str         Glenwood Street         Veterans Prkwy           38         55         10 <sup>th</sup> Ave         I-84           39         55         I-84         US 20/26           40         55         US 20/26         Hwy 44           41         55         Hwy 44         Floating Feather           42         55         Floating Feather         Beacon Light                                                                                                                                                                                                                                                                                                                                                                                                                                                                                                                                                                                                                                                                                                                                                                                                                                                                                                                                                                                                                                                                                                                                                                                                                                                                                                                                                                                                                                                                                                                                                                                                                                                                        | 34      | 44    | Star Road            | Linder Road      |
| 37         State Str         Glenwood Street         Veterans Prkwy           38         55         10 <sup>th</sup> Ave         I-84           39         55         I-84         US 20/26           40         55         US 20/26         Hwy 44           41         55         Hwy 44         Floating Feather           42         55         Floating Feather         Beacon Light                                                                                                                                                                                                                                                                                                                                                                                                                                                                                                                                                                                                                                                                                                                                                                                                                                                                                                                                                                                                                                                                                                                                                                                                                                                                                                                                                                                                                                                                                                                                                                                                                                                                                                                                           | 35      | 44    | Linder Road          | Eagle Road       |
| Str         Street           38         55         10 <sup>th</sup> Ave         I-84           39         55         I-84         US 20/26           40         55         US 20/26         Hwy 44           41         55         Hwy 44         Floating Feather           42         55         Floating Feather         Beacon Light                                                                                                                                                                                                                                                                                                                                                                                                                                                                                                                                                                                                                                                                                                                                                                                                                                                                                                                                                                                                                                                                                                                                                                                                                                                                                                                                                                                                                                                                                                                                                                                                                                                                                                                                                                                            | 36      | 44    | Eagle Road           | Glenwood Street  |
| 39 55 I-84 US 20/26 40 55 US 20/26 Hwy 44 41 55 Hwy 44 Floating Feather 42 55 Floating Feather Beacon Light                                                                                                                                                                                                                                                                                                                                                                                                                                                                                                                                                                                                                                                                                                                                                                                                                                                                                                                                                                                                                                                                                                                                                                                                                                                                                                                                                                                                                                                                                                                                                                                                                                                                                                                                                                                                                                                                                                                                                                                                                         | 37      |       |                      | Veterans Prkwy   |
| 40 55 US 20/26 Hwy 44 41 55 Hwy 44 Floating Feather 42 55 Floating Feather Beacon Light                                                                                                                                                                                                                                                                                                                                                                                                                                                                                                                                                                                                                                                                                                                                                                                                                                                                                                                                                                                                                                                                                                                                                                                                                                                                                                                                                                                                                                                                                                                                                                                                                                                                                                                                                                                                                                                                                                                                                                                                                                             | 38      | 55    | 10 <sup>th</sup> Ave | I-84             |
| 41 55 Hwy 44 Floating Feather 42 55 Floating Feather Beacon Light Feather                                                                                                                                                                                                                                                                                                                                                                                                                                                                                                                                                                                                                                                                                                                                                                                                                                                                                                                                                                                                                                                                                                                                                                                                                                                                                                                                                                                                                                                                                                                                                                                                                                                                                                                                                                                                                                                                                                                                                                                                                                                           | 39      | 55    | I-84                 | US 20/26         |
| 42 55 Floating Beacon Light Feather                                                                                                                                                                                                                                                                                                                                                                                                                                                                                                                                                                                                                                                                                                                                                                                                                                                                                                                                                                                                                                                                                                                                                                                                                                                                                                                                                                                                                                                                                                                                                                                                                                                                                                                                                                                                                                                                                                                                                                                                                                                                                                 | 40      | 55    | US 20/26             | Hwy 44           |
| Feather                                                                                                                                                                                                                                                                                                                                                                                                                                                                                                                                                                                                                                                                                                                                                                                                                                                                                                                                                                                                                                                                                                                                                                                                                                                                                                                                                                                                                                                                                                                                                                                                                                                                                                                                                                                                                                                                                                                                                                                                                                                                                                                             | 41      | 55    | Hwy 44               | Floating Feather |
| 43 69 Kuna Road I-84                                                                                                                                                                                                                                                                                                                                                                                                                                                                                                                                                                                                                                                                                                                                                                                                                                                                                                                                                                                                                                                                                                                                                                                                                                                                                                                                                                                                                                                                                                                                                                                                                                                                                                                                                                                                                                                                                                                                                                                                                                                                                                                | 42      | 55    |                      | Beacon Light     |
|                                                                                                                                                                                                                                                                                                                                                                                                                                                                                                                                                                                                                                                                                                                                                                                                                                                                                                                                                                                                                                                                                                                                                                                                                                                                                                                                                                                                                                                                                                                                                                                                                                                                                                                                                                                                                                                                                                                                                                                                                                                                                                                                     | 43      | 69    | Kuna Road            | I-84             |