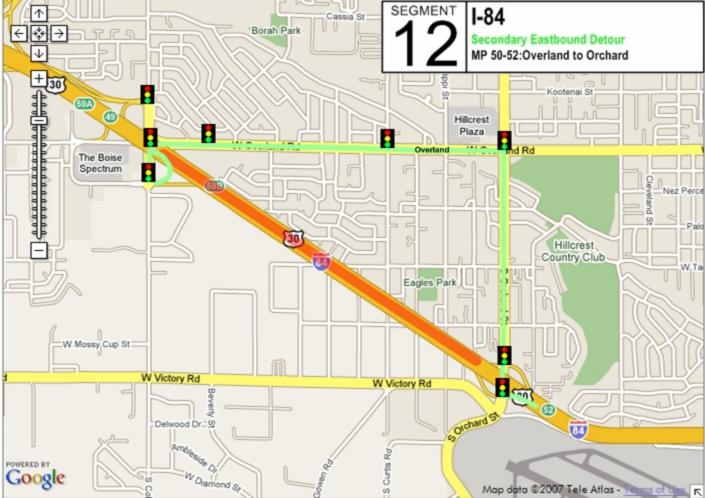

## **Incident Management Segments**

| Segment | Hwy   | From               | То                      |
|---------|-------|--------------------|-------------------------|
| 1       | I-84  | Hwy 44             | US 20/26 West           |
| 2       | I-84  | US 20/26 West      | Centennial Way          |
| 3       | I-84  | Centennial<br>Way  | Franklin Road           |
| 4       | I-84  | Franklin Road      | Karcher Road            |
| 5       | I-84  | Karcher Road       | Northside Blvd          |
| 6       | I-84  | Northside Blvd     | Franklin Blvd           |
| 7       | I-84  | Franklin Blvd      | Garrity Blvd            |
| 8       | I-84  | Garrity Blvd       | Meridian Road           |
| 9       | I-84  | Meridian Road      | Eagle Road              |
| 10      | I-84  | Eagle Road         | WYE Interchange         |
| 11      | I-84  | WYE<br>Interchange | Cole Road               |
| 12      | I-84  | Cole Road          | Orchard Street          |
| 13      | I-84  | Orchard Street     | Vista Ave               |
| 14      | I-84  | Vista Ave          | Broadway Ave            |
| 15      | I-84  | Broadway Ave       | Gowen Road              |
| 16      | I-84  | Gowen Road         | Memory Road             |
| 17      | I-184 | I-84               | Franklin Road           |
| 18      | I-184 | Franklin Road      | Curtis Road             |
| 19      | I-184 | Curtis Road        | Chinden Road            |
| 20      | I-184 | Chinden Road       | 13 <sup>th</sup> Street |
| 21      | 20/26 | I-84               | Middleton Road          |
| 22      | 20/26 | Middleton Road     | Star Road               |
| 23      | 20/26 | Star Road          | Linder Road             |

If you are viewing this reference guide in PDF format, there are a few features to help navigate between detour routes. In the table on the previous page, clicking anywhere on the desired segment's row will jump to the first map in that segment. On the maps themselves, clicking on the small arrow in the lower right corner will jump back to the index table.