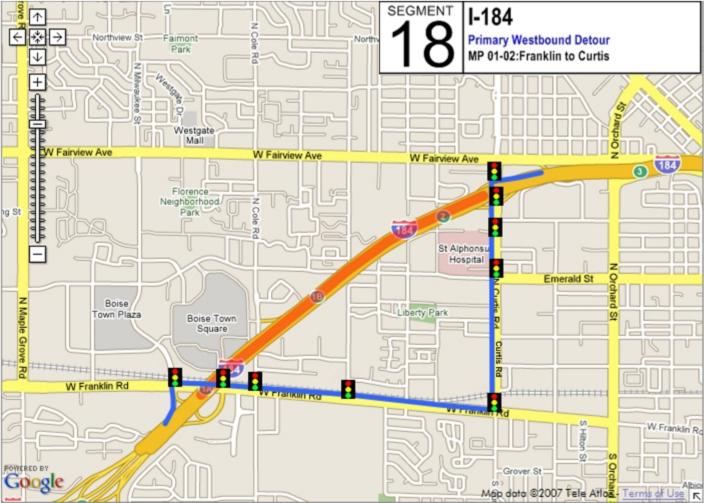

## **Incident Management Segments**

| Segment | Hwy   | From               | То                      |
|---------|-------|--------------------|-------------------------|
| 1       | I-84  | Hwy 44             | US 20/26 West           |
| 2       | I-84  | US 20/26 West      | Centennial Way          |
| 3       | I-84  | Centennial<br>Way  | Franklin Road           |
| 4       | I-84  | Franklin Road      | Karcher Road            |
| 5       | I-84  | Karcher Road       | Northside Blvd          |
| 6       | I-84  | Northside Blvd     | Franklin Blvd           |
| 7       | I-84  | Franklin Blvd      | Garrity Blvd            |
| 8       | I-84  | Garrity Blvd       | Meridian Road           |
| 9       | I-84  | Meridian Road      | Eagle Road              |
| 10      | I-84  | Eagle Road         | WYE Interchange         |
| 11      | I-84  | WYE<br>Interchange | Cole Road               |
| 12      | I-84  | Cole Road          | Orchard Street          |
| 13      | I-84  | Orchard Street     | Vista Ave               |
| 14      | I-84  | Vista Ave          | Broadway Ave            |
| 15      | I-84  | Broadway Ave       | Gowen Road              |
| 16      | I-84  | Gowen Road         | Memory Road             |
| 17      | I-184 | I-84               | Franklin Road           |
| 18      | I-184 | Franklin Road      | Curtis Road             |
| 19      | I-184 | Curtis Road        | Chinden Road            |
| 20      | I-184 | Chinden Road       | 13 <sup>th</sup> Street |
| 21      | 20/26 | I-84               | Middleton Road          |
| 22      | 20/26 | Middleton Road     | Star Road               |
| 23      | 20/26 | Star Road          | Linder Road             |