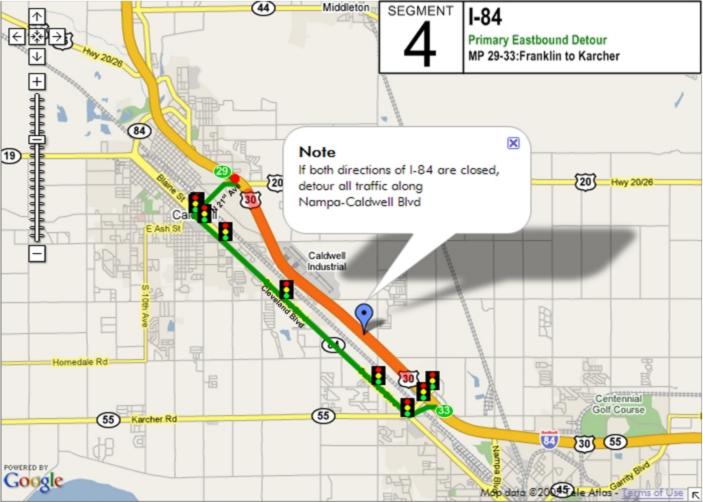

## **Incident Management Segments**

| Segment | Hwy   | From               | То                      |
|---------|-------|--------------------|-------------------------|
| 1       | I-84  | Hwy 44             | US 20/26 West           |
| 2       | I-84  | US 20/26 West      | Centennial Way          |
| 3       | I-84  | Centennial<br>Way  | Franklin Road           |
| 4       | I-84  | Franklin Road      | Karcher Road            |
| 5       | I-84  | Karcher Road       | Northside Blvd          |
| 6       | I-84  | Northside Blvd     | Franklin Blvd           |
| 7       | I-84  | Franklin Blvd      | Garrity Blvd            |
| 8       | I-84  | Garrity Blvd       | Meridian Road           |
| 9       | I-84  | Meridian Road      | Eagle Road              |
| 10      | I-84  | Eagle Road         | WYE Interchange         |
| 11      | I-84  | WYE<br>Interchange | Cole Road               |
| 12      | I-84  | Cole Road          | Orchard Street          |
| 13      | I-84  | Orchard Street     | Vista Ave               |
| 14      | I-84  | Vista Ave          | Broadway Ave            |
| 15      | I-84  | Broadway Ave       | Gowen Road              |
| 16      | I-84  | Gowen Road         | Memory Road             |
| 17      | I-184 | I-84               | Franklin Road           |
| 18      | I-184 | Franklin Road      | Curtis Road             |
| 19      | I-184 | Curtis Road        | Chinden Road            |
| 20      | I-184 | Chinden Road       | 13 <sup>th</sup> Street |
| 21      | 20/26 | I-84               | Middleton Road          |
| 22      | 20/26 | Middleton Road     | Star Road               |
| 23      | 20/26 | Star Road          | Linder Road             |