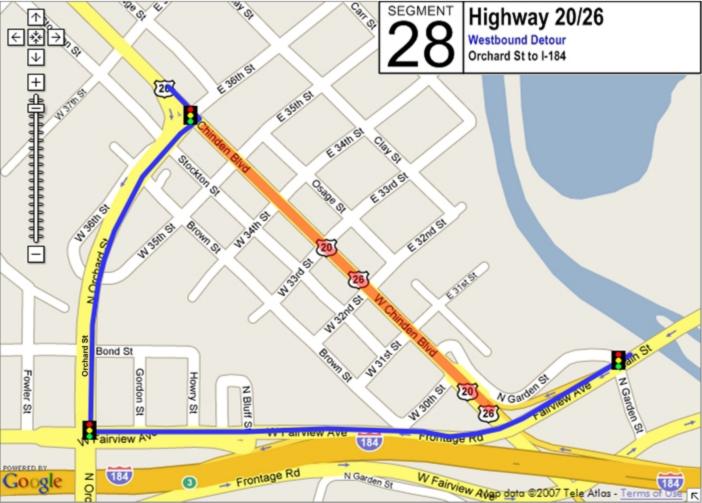

| Segment         Hwy         From         To           24         20/26         Linder Road         Eagle Road           25         20/26         Eagle Road         Glenwood Street           26         20/26         Glenwood Street         Veterans Prkwy Street           27         20/26         Veterans Prkwy I-184           28         20/26         Orchard Road I-184           29         21         Federal Way Warm Springs Ave           30         44         I-84         Old Hwy 30           31         44         Old Hwy 30         Emmett Road           32         44         Emmett Road         Middleton Road           33         44         Middleton Road         Star Road           34         44         Star Road         Linder Road           35         44         Linder Road         Eagle Road           36         44         Eagle Road         Glenwood Street           37         State Glenwood Street         Street         Veterans Prkwy           38         55         10 <sup>th</sup> Ave         I-84           40         55         US 20/26         Hwy 44           41         55         Hwy 44         Floatin                                                                                                                                                                                                                                                                                                                                                                                                                                                                                                                                                                                                                                                                                                                                                                                                                                                                                                                                                        |         |       |                      |                  |
|-------------------------------------------------------------------------------------------------------------------------------------------------------------------------------------------------------------------------------------------------------------------------------------------------------------------------------------------------------------------------------------------------------------------------------------------------------------------------------------------------------------------------------------------------------------------------------------------------------------------------------------------------------------------------------------------------------------------------------------------------------------------------------------------------------------------------------------------------------------------------------------------------------------------------------------------------------------------------------------------------------------------------------------------------------------------------------------------------------------------------------------------------------------------------------------------------------------------------------------------------------------------------------------------------------------------------------------------------------------------------------------------------------------------------------------------------------------------------------------------------------------------------------------------------------------------------------------------------------------------------------------------------------------------------------------------------------------------------------------------------------------------------------------------------------------------------------------------------------------------------------------------------------------------------------------------------------------------------------------------------------------------------------------------------------------------------------------------------------------------------------------|---------|-------|----------------------|------------------|
| 25         20/26         Eagle Road         Glenwood Street           26         20/26         Glenwood Street         Veterans Prkwy           27         20/26         Veterans Prkwy         I-184           28         20/26         Orchard Road         I-184           29         21         Federal Way         Warm Springs Ave           30         44         I-84         Old Hwy 30           31         44         Old Hwy 30         Emmett Road           32         44         Emmett Road         Middleton Road           33         44         Middleton Road         Star Road           34         44         Star Road         Linder Road           35         44         Linder Road         Eagle Road           36         44         Eagle Road         Glenwood Street           37         State Street         Glenwood Veterans Prkwy           38         55         10 <sup>th</sup> Ave         I-84           39         55         I-84         US 20/26           40         55         US 20/26         Hwy 44           41         55         Hwy 44         Floating Feather                                                                                                                                                                                                                                                                                                                                                                                                                                                                                                                                                                                                                                                                                                                                                                                                                                                                                                                                                                                                               | Segment | Hwy   | From                 | То               |
| 26         20/26         Glenwood Street         Veterans Prkwy           27         20/26         Veterans Prkwy         I-184           28         20/26         Orchard Road         I-184           29         21         Federal Way         Warm Springs Ave           30         44         I-84         Old Hwy 30           31         44         Old Hwy 30         Emmett Road           32         44         Emmett Road         Middleton Road           33         44         Middleton Road         Star Road           34         44         Star Road         Linder Road           35         44         Linder Road         Eagle Road           36         44         Eagle Road         Glenwood Street           37         State Str         Glenwood         Veterans Prkwy           38         55         10th Ave         I-84           39         55         I-84         US 20/26           40         55         US 20/26         Hwy 44           41         55         Hwy 44         Floating Feather                                                                                                                                                                                                                                                                                                                                                                                                                                                                                                                                                                                                                                                                                                                                                                                                                                                                                                                                                                                                                                                                                            | 24      | 20/26 | Linder Road          | Eagle Road       |
| Street   27   20/26   Veterans Prkwy   I-184   28   20/26   Orchard Road   I-184   29   21   Federal Way   Warm Springs Ave   30   44   I-84   Old Hwy 30   Emmett Road   31   44   Old Hwy 30   Emmett Road   Middleton Road   32   44   Emmett Road   Middleton Road   Star Road   Star Road   Star Road   Linder Road   35   44   Linder Road   Eagle Road   Glenwood Street   Str   State   Glenwood   Street   Str   Street   Street   38   55   10 <sup>th</sup> Ave   I-84   US 20/26   40   55   US 20/26   Hwy 44   41   55   Hwy 44   Floating Feather   Floating Feather   Street   Glenwood   Floating Feather   Glenwood   Floating Feather   Glenwood   Glenwood | 25      | 20/26 | Eagle Road           | Glenwood Street  |
| 28                                                                                                                                                                                                                                                                                                                                                                                                                                                                                                                                                                                                                                                                                                                                                                                                                                                                                                                                                                                                                                                                                                                                                                                                                                                                                                                                                                                                                                                                                                                                                                                                                                                                                                                                                                                                                                                                                                                                                                                                                                                                                                                                  | 26      | 20/26 | 0.0                  | Veterans Prkwy   |
| 29         21         Federal Way         Warm Springs Ave           30         44         I-84         Old Hwy 30           31         44         Old Hwy 30         Emmett Road           32         44         Emmett Road         Middleton Road           33         44         Middleton Road         Star Road           34         44         Star Road         Linder Road           35         44         Linder Road         Eagle Road           36         44         Eagle Road         Glenwood Street           37         State Glenwood Street         Veterans Prkwy           38         55         10th Ave         I-84           39         55         I-84         US 20/26           40         55         US 20/26         Hwy 44           41         55         Hwy 44         Floating Feather           42         55         Floating Feather         Beacon Light                                                                                                                                                                                                                                                                                                                                                                                                                                                                                                                                                                                                                                                                                                                                                                                                                                                                                                                                                                                                                                                                                                                                                                                                                                   | 27      | 20/26 | Veterans Prkwy       | I-184            |
| Ave                                                                                                                                                                                                                                                                                                                                                                                                                                                                                                                                                                                                                                                                                                                                                                                                                                                                                                                                                                                                                                                                                                                                                                                                                                                                                                                                                                                                                                                                                                                                                                                                                                                                                                                                                                                                                                                                                                                                                                                                                                                                                                                                 | 28      | 20/26 | Orchard Road         | I-184            |
| 31         44         Old Hwy 30         Emmett Road           32         44         Emmett Road         Middleton Road           33         44         Middleton Road         Star Road           34         44         Star Road         Linder Road           35         44         Linder Road         Eagle Road           36         44         Eagle Road         Glenwood Street           37         State Str Street         Street         Veterans Prkwy           38         55         10 <sup>th</sup> Ave         I-84           39         55         I-84         US 20/26           40         55         US 20/26         Hwy 44           41         55         Hwy 44         Floating Feather           42         55         Floating Feather         Beacon Light                                                                                                                                                                                                                                                                                                                                                                                                                                                                                                                                                                                                                                                                                                                                                                                                                                                                                                                                                                                                                                                                                                                                                                                                                                                                                                                                          | 29      | 21    | Federal Way          |                  |
| 32         44         Emmett Road         Middleton Road           33         44         Middleton Road         Star Road           34         44         Star Road         Linder Road           35         44         Linder Road         Eagle Road           36         44         Eagle Road         Glenwood Street           37         State Str         Glenwood         Veterans Prkwy           38         55         10 <sup>th</sup> Ave         I-84           39         55         I-84         US 20/26           40         55         US 20/26         Hwy 44           41         55         Hwy 44         Floating Feather           42         55         Floating Feather         Beacon Light                                                                                                                                                                                                                                                                                                                                                                                                                                                                                                                                                                                                                                                                                                                                                                                                                                                                                                                                                                                                                                                                                                                                                                                                                                                                                                                                                                                                              | 30      | 44    | I-84                 | Old Hwy 30       |
| 33         44         Middleton Road         Star Road           34         44         Star Road         Linder Road           35         44         Linder Road         Eagle Road           36         44         Eagle Road         Glenwood Street           37         State Str         Glenwood Street         Veterans Prkwy           38         55         10 <sup>th</sup> Ave         I-84           39         55         I-84         US 20/26           40         55         US 20/26         Hwy 44           41         55         Hwy 44         Floating Feather           42         55         Floating Feather         Beacon Light                                                                                                                                                                                                                                                                                                                                                                                                                                                                                                                                                                                                                                                                                                                                                                                                                                                                                                                                                                                                                                                                                                                                                                                                                                                                                                                                                                                                                                                                          | 31      | 44    | Old Hwy 30           | Emmett Road      |
| 34         44         Star Road         Linder Road           35         44         Linder Road         Eagle Road           36         44         Eagle Road         Glenwood Street           37         State Str         Glenwood Street         Veterans Prkwy           38         55         10 <sup>th</sup> Ave         I-84           39         55         I-84         US 20/26           40         55         US 20/26         Hwy 44           41         55         Hwy 44         Floating Feather           42         55         Floating Feather         Beacon Light                                                                                                                                                                                                                                                                                                                                                                                                                                                                                                                                                                                                                                                                                                                                                                                                                                                                                                                                                                                                                                                                                                                                                                                                                                                                                                                                                                                                                                                                                                                                           | 32      | 44    | Emmett Road          | Middleton Road   |
| 35         44         Linder Road         Eagle Road           36         44         Eagle Road         Glenwood Street           37         State Str         Glenwood Street         Veterans Prkwy           38         55         10 <sup>th</sup> Ave         I-84           39         55         I-84         US 20/26           40         55         US 20/26         Hwy 44           41         55         Hwy 44         Floating Feather           42         55         Floating Feather         Beacon Light                                                                                                                                                                                                                                                                                                                                                                                                                                                                                                                                                                                                                                                                                                                                                                                                                                                                                                                                                                                                                                                                                                                                                                                                                                                                                                                                                                                                                                                                                                                                                                                                         | 33      | 44    | Middleton Road       | Star Road        |
| 36         44         Eagle Road         Glenwood Street           37         State Str         Glenwood Street         Veterans Prkwy           38         55         10 <sup>th</sup> Ave         I-84           39         55         I-84         US 20/26           40         55         US 20/26         Hwy 44           41         55         Hwy 44         Floating Feather           42         55         Floating Feather         Beacon Light                                                                                                                                                                                                                                                                                                                                                                                                                                                                                                                                                                                                                                                                                                                                                                                                                                                                                                                                                                                                                                                                                                                                                                                                                                                                                                                                                                                                                                                                                                                                                                                                                                                                        | 34      | 44    | Star Road            | Linder Road      |
| 37         State Str         Glenwood Street         Veterans Prkwy           38         55         10 <sup>th</sup> Ave         I-84           39         55         I-84         US 20/26           40         55         US 20/26         Hwy 44           41         55         Hwy 44         Floating Feather           42         55         Floating Feather         Beacon Light                                                                                                                                                                                                                                                                                                                                                                                                                                                                                                                                                                                                                                                                                                                                                                                                                                                                                                                                                                                                                                                                                                                                                                                                                                                                                                                                                                                                                                                                                                                                                                                                                                                                                                                                           | 35      | 44    | Linder Road          | Eagle Road       |
| Str         Street           38         55         10 <sup>th</sup> Ave         I-84           39         55         I-84         US 20/26           40         55         US 20/26         Hwy 44           41         55         Hwy 44         Floating Feather           42         55         Floating Feather         Beacon Light                                                                                                                                                                                                                                                                                                                                                                                                                                                                                                                                                                                                                                                                                                                                                                                                                                                                                                                                                                                                                                                                                                                                                                                                                                                                                                                                                                                                                                                                                                                                                                                                                                                                                                                                                                                            | 36      | 44    | Eagle Road           | Glenwood Street  |
| 39 55 I-84 US 20/26 40 55 US 20/26 Hwy 44 41 55 Hwy 44 Floating Feather 42 55 Floating Feather Beacon Light                                                                                                                                                                                                                                                                                                                                                                                                                                                                                                                                                                                                                                                                                                                                                                                                                                                                                                                                                                                                                                                                                                                                                                                                                                                                                                                                                                                                                                                                                                                                                                                                                                                                                                                                                                                                                                                                                                                                                                                                                         | 37      |       |                      | Veterans Prkwy   |
| 40 55 US 20/26 Hwy 44 41 55 Hwy 44 Floating Feather 42 55 Floating Feather Beacon Light                                                                                                                                                                                                                                                                                                                                                                                                                                                                                                                                                                                                                                                                                                                                                                                                                                                                                                                                                                                                                                                                                                                                                                                                                                                                                                                                                                                                                                                                                                                                                                                                                                                                                                                                                                                                                                                                                                                                                                                                                                             | 38      | 55    | 10 <sup>th</sup> Ave | I-84             |
| 41 55 Hwy 44 Floating Feather 42 55 Floating Feather Beacon Light Feather                                                                                                                                                                                                                                                                                                                                                                                                                                                                                                                                                                                                                                                                                                                                                                                                                                                                                                                                                                                                                                                                                                                                                                                                                                                                                                                                                                                                                                                                                                                                                                                                                                                                                                                                                                                                                                                                                                                                                                                                                                                           | 39      | 55    | I-84                 | US 20/26         |
| 42 55 Floating Beacon Light Feather                                                                                                                                                                                                                                                                                                                                                                                                                                                                                                                                                                                                                                                                                                                                                                                                                                                                                                                                                                                                                                                                                                                                                                                                                                                                                                                                                                                                                                                                                                                                                                                                                                                                                                                                                                                                                                                                                                                                                                                                                                                                                                 | 40      | 55    | US 20/26             | Hwy 44           |
| Feather                                                                                                                                                                                                                                                                                                                                                                                                                                                                                                                                                                                                                                                                                                                                                                                                                                                                                                                                                                                                                                                                                                                                                                                                                                                                                                                                                                                                                                                                                                                                                                                                                                                                                                                                                                                                                                                                                                                                                                                                                                                                                                                             | 41      | 55    | Hwy 44               | Floating Feather |
| 43 69 Kuna Road I-84                                                                                                                                                                                                                                                                                                                                                                                                                                                                                                                                                                                                                                                                                                                                                                                                                                                                                                                                                                                                                                                                                                                                                                                                                                                                                                                                                                                                                                                                                                                                                                                                                                                                                                                                                                                                                                                                                                                                                                                                                                                                                                                | 42      | 55    |                      | Beacon Light     |
|                                                                                                                                                                                                                                                                                                                                                                                                                                                                                                                                                                                                                                                                                                                                                                                                                                                                                                                                                                                                                                                                                                                                                                                                                                                                                                                                                                                                                                                                                                                                                                                                                                                                                                                                                                                                                                                                                                                                                                                                                                                                                                                                     | 43      | 69    | Kuna Road            | I-84             |