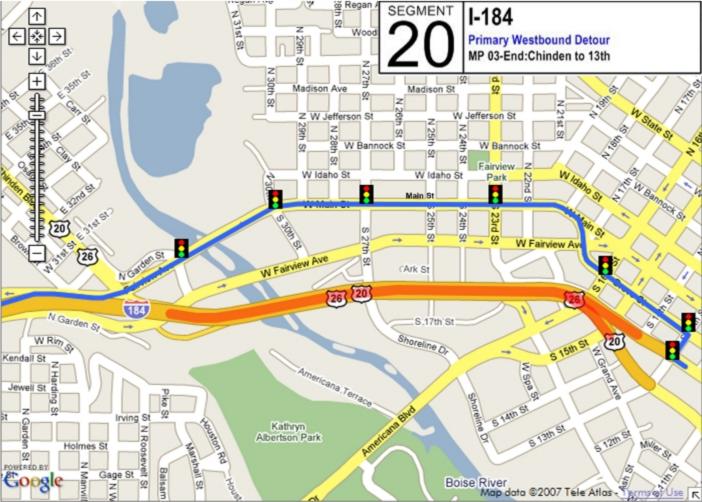

## **Incident Management Segments**

| Segment | Hwy   | From               | То                      |
|---------|-------|--------------------|-------------------------|
| 1       | I-84  | Hwy 44             | US 20/26 West           |
| 2       | I-84  | US 20/26 West      | Centennial Way          |
| 3       | I-84  | Centennial<br>Way  | Franklin Road           |
| 4       | I-84  | Franklin Road      | Karcher Road            |
| 5       | I-84  | Karcher Road       | Northside Blvd          |
| 6       | I-84  | Northside Blvd     | Franklin Blvd           |
| 7       | I-84  | Franklin Blvd      | Garrity Blvd            |
| 8       | I-84  | Garrity Blvd       | Meridian Road           |
| 9       | I-84  | Meridian Road      | Eagle Road              |
| 10      | I-84  | Eagle Road         | WYE Interchange         |
| 11      | I-84  | WYE<br>Interchange | Cole Road               |
| 12      | I-84  | Cole Road          | Orchard Street          |
| 13      | I-84  | Orchard Street     | Vista Ave               |
| 14      | I-84  | Vista Ave          | Broadway Ave            |
| 15      | I-84  | Broadway Ave       | Gowen Road              |
| 16      | I-84  | Gowen Road         | Memory Road             |
| 17      | I-184 | I-84               | Franklin Road           |
| 18      | I-184 | Franklin Road      | Curtis Road             |
| 19      | I-184 | Curtis Road        | Chinden Road            |
| 20      | I-184 | Chinden Road       | 13 <sup>th</sup> Street |
| 21      | 20/26 | I-84               | Middleton Road          |
| 22      | 20/26 | Middleton Road     | Star Road               |
| 23      | 20/26 | Star Road          | Linder Road             |