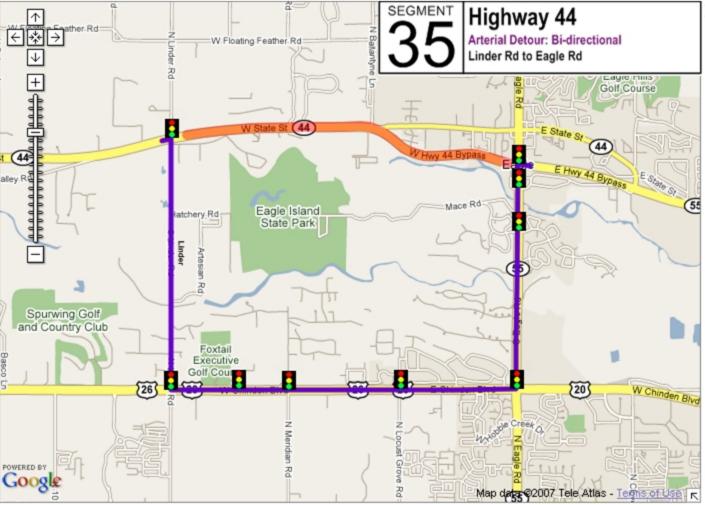

## **Incident Management Segments**

| Segment | Hwy   | From               | То                      |
|---------|-------|--------------------|-------------------------|
| 1       | I-84  | Hwy 44             | US 20/26 West           |
| 2       | I-84  | US 20/26 West      | Centennial Way          |
| 3       | I-84  | Centennial<br>Way  | Franklin Road           |
| 4       | I-84  | Franklin Road      | Karcher Road            |
| 5       | I-84  | Karcher Road       | Northside Blvd          |
| 6       | I-84  | Northside Blvd     | Franklin Blvd           |
| 7       | I-84  | Franklin Blvd      | Garrity Blvd            |
| 8       | I-84  | Garrity Blvd       | Meridian Road           |
| 9       | I-84  | Meridian Road      | Eagle Road              |
| 10      | I-84  | Eagle Road         | WYE Interchange         |
| 11      | I-84  | WYE<br>Interchange | Cole Road               |
| 12      | I-84  | Cole Road          | Orchard Street          |
| 13      | I-84  | Orchard Street     | Vista Ave               |
| 14      | I-84  | Vista Ave          | Broadway Ave            |
| 15      | I-84  | Broadway Ave       | Gowen Road              |
| 16      | I-84  | Gowen Road         | Memory Road             |
| 17      | I-184 | I-84               | Franklin Road           |
| 18      | I-184 | Franklin Road      | Curtis Road             |
| 19      | I-184 | Curtis Road        | Chinden Road            |
| 20      | I-184 | Chinden Road       | 13 <sup>th</sup> Street |
| 21      | 20/26 | I-84               | Middleton Road          |
| 22      | 20/26 | Middleton Road     | Star Road               |
| 23      | 20/26 | Star Road          | Linder Road             |

| Segment         Hwy         From         To           24         20/26         Linder Road         Eagle Road           25         20/26         Eagle Road         Glenwood Street           26         20/26         Glenwood Street         Veterans Prkwy Street           27         20/26         Veterans Prkwy I-184           28         20/26         Orchard Road I-184           29         21         Federal Way Warm Springs Ave           30         44         I-84         Old Hwy 30           31         44         Old Hwy 30         Emmett Road           32         44         Emmett Road         Middleton Road           33         44         Middleton Road         Star Road           34         44         Star Road         Linder Road           35         44         Linder Road         Eagle Road           36         44         Eagle Road         Glenwood Street           37         State Glenwood Street         Street         Veterans Prkwy           38         55         10 <sup>th</sup> Ave         I-84           40         55         US 20/26         Hwy 44           41         55         Hwy 44         Floatin                                                                                                                                                                                                                                                                                                                                                                                                                                                                                                                                                                                                                                                                                                                                                                                                                                                                                                                                                        |         |       |                      |                  |
|-------------------------------------------------------------------------------------------------------------------------------------------------------------------------------------------------------------------------------------------------------------------------------------------------------------------------------------------------------------------------------------------------------------------------------------------------------------------------------------------------------------------------------------------------------------------------------------------------------------------------------------------------------------------------------------------------------------------------------------------------------------------------------------------------------------------------------------------------------------------------------------------------------------------------------------------------------------------------------------------------------------------------------------------------------------------------------------------------------------------------------------------------------------------------------------------------------------------------------------------------------------------------------------------------------------------------------------------------------------------------------------------------------------------------------------------------------------------------------------------------------------------------------------------------------------------------------------------------------------------------------------------------------------------------------------------------------------------------------------------------------------------------------------------------------------------------------------------------------------------------------------------------------------------------------------------------------------------------------------------------------------------------------------------------------------------------------------------------------------------------------------|---------|-------|----------------------|------------------|
| 25         20/26         Eagle Road         Glenwood Street           26         20/26         Glenwood Street         Veterans Prkwy           27         20/26         Veterans Prkwy         I-184           28         20/26         Orchard Road         I-184           29         21         Federal Way         Warm Springs Ave           30         44         I-84         Old Hwy 30           31         44         Old Hwy 30         Emmett Road           32         44         Emmett Road         Middleton Road           33         44         Middleton Road         Star Road           34         44         Star Road         Linder Road           35         44         Linder Road         Eagle Road           36         44         Eagle Road         Glenwood Street           37         State Street         Glenwood Veterans Prkwy           38         55         10 <sup>th</sup> Ave         I-84           39         55         I-84         US 20/26           40         55         US 20/26         Hwy 44           41         55         Hwy 44         Floating Feather                                                                                                                                                                                                                                                                                                                                                                                                                                                                                                                                                                                                                                                                                                                                                                                                                                                                                                                                                                                                               | Segment | Hwy   | From                 | То               |
| 26         20/26         Glenwood Street         Veterans Prkwy           27         20/26         Veterans Prkwy         I-184           28         20/26         Orchard Road         I-184           29         21         Federal Way         Warm Springs Ave           30         44         I-84         Old Hwy 30           31         44         Old Hwy 30         Emmett Road           32         44         Emmett Road         Middleton Road           33         44         Middleton Road         Star Road           34         44         Star Road         Linder Road           35         44         Linder Road         Eagle Road           36         44         Eagle Road         Glenwood Street           37         State Str         Glenwood         Veterans Prkwy           38         55         10th Ave         I-84           39         55         I-84         US 20/26           40         55         US 20/26         Hwy 44           41         55         Hwy 44         Floating Feather                                                                                                                                                                                                                                                                                                                                                                                                                                                                                                                                                                                                                                                                                                                                                                                                                                                                                                                                                                                                                                                                                            | 24      | 20/26 | Linder Road          | Eagle Road       |
| Street   27   20/26   Veterans Prkwy   I-184   28   20/26   Orchard Road   I-184   29   21   Federal Way   Warm Springs Ave   30   44   I-84   Old Hwy 30   Emmett Road   31   44   Old Hwy 30   Emmett Road   Middleton Road   32   44   Emmett Road   Middleton Road   Star Road   Star Road   Star Road   Linder Road   35   44   Linder Road   Eagle Road   Glenwood Street   Str   State   Glenwood   Street   Str   Street   Street   38   55   10 <sup>th</sup> Ave   I-84   US 20/26   40   55   US 20/26   Hwy 44   41   55   Hwy 44   Floating Feather   Floating Feather   Street   Glenwood   Floating Feather   Glenwood   Floating Feather   Glenwood   Glenwood | 25      | 20/26 | Eagle Road           | Glenwood Street  |
| 28                                                                                                                                                                                                                                                                                                                                                                                                                                                                                                                                                                                                                                                                                                                                                                                                                                                                                                                                                                                                                                                                                                                                                                                                                                                                                                                                                                                                                                                                                                                                                                                                                                                                                                                                                                                                                                                                                                                                                                                                                                                                                                                                  | 26      | 20/26 | 0.0                  | Veterans Prkwy   |
| 29         21         Federal Way         Warm Springs Ave           30         44         I-84         Old Hwy 30           31         44         Old Hwy 30         Emmett Road           32         44         Emmett Road         Middleton Road           33         44         Middleton Road         Star Road           34         44         Star Road         Linder Road           35         44         Linder Road         Eagle Road           36         44         Eagle Road         Glenwood Street           37         State Glenwood Street         Veterans Prkwy           38         55         10th Ave         I-84           39         55         I-84         US 20/26           40         55         US 20/26         Hwy 44           41         55         Hwy 44         Floating Feather           42         55         Floating Feather         Beacon Light                                                                                                                                                                                                                                                                                                                                                                                                                                                                                                                                                                                                                                                                                                                                                                                                                                                                                                                                                                                                                                                                                                                                                                                                                                   | 27      | 20/26 | Veterans Prkwy       | I-184            |
| Ave                                                                                                                                                                                                                                                                                                                                                                                                                                                                                                                                                                                                                                                                                                                                                                                                                                                                                                                                                                                                                                                                                                                                                                                                                                                                                                                                                                                                                                                                                                                                                                                                                                                                                                                                                                                                                                                                                                                                                                                                                                                                                                                                 | 28      | 20/26 | Orchard Road         | I-184            |
| 31         44         Old Hwy 30         Emmett Road           32         44         Emmett Road         Middleton Road           33         44         Middleton Road         Star Road           34         44         Star Road         Linder Road           35         44         Linder Road         Eagle Road           36         44         Eagle Road         Glenwood Street           37         State Str Street         Street         Veterans Prkwy           38         55         10 <sup>th</sup> Ave         I-84           39         55         I-84         US 20/26           40         55         US 20/26         Hwy 44           41         55         Hwy 44         Floating Feather           42         55         Floating Feather         Beacon Light                                                                                                                                                                                                                                                                                                                                                                                                                                                                                                                                                                                                                                                                                                                                                                                                                                                                                                                                                                                                                                                                                                                                                                                                                                                                                                                                          | 29      | 21    | Federal Way          |                  |
| 32         44         Emmett Road         Middleton Road           33         44         Middleton Road         Star Road           34         44         Star Road         Linder Road           35         44         Linder Road         Eagle Road           36         44         Eagle Road         Glenwood Street           37         State Str         Glenwood         Veterans Prkwy           38         55         10 <sup>th</sup> Ave         I-84           39         55         I-84         US 20/26           40         55         US 20/26         Hwy 44           41         55         Hwy 44         Floating Feather           42         55         Floating Feather         Beacon Light                                                                                                                                                                                                                                                                                                                                                                                                                                                                                                                                                                                                                                                                                                                                                                                                                                                                                                                                                                                                                                                                                                                                                                                                                                                                                                                                                                                                              | 30      | 44    | I-84                 | Old Hwy 30       |
| 33         44         Middleton Road         Star Road           34         44         Star Road         Linder Road           35         44         Linder Road         Eagle Road           36         44         Eagle Road         Glenwood Street           37         State Str         Glenwood Street         Veterans Prkwy           38         55         10 <sup>th</sup> Ave         I-84           39         55         I-84         US 20/26           40         55         US 20/26         Hwy 44           41         55         Hwy 44         Floating Feather           42         55         Floating Feather         Beacon Light                                                                                                                                                                                                                                                                                                                                                                                                                                                                                                                                                                                                                                                                                                                                                                                                                                                                                                                                                                                                                                                                                                                                                                                                                                                                                                                                                                                                                                                                          | 31      | 44    | Old Hwy 30           | Emmett Road      |
| 34         44         Star Road         Linder Road           35         44         Linder Road         Eagle Road           36         44         Eagle Road         Glenwood Street           37         State Str         Glenwood Street         Veterans Prkwy           38         55         10 <sup>th</sup> Ave         I-84           39         55         I-84         US 20/26           40         55         US 20/26         Hwy 44           41         55         Hwy 44         Floating Feather           42         55         Floating Feather         Beacon Light                                                                                                                                                                                                                                                                                                                                                                                                                                                                                                                                                                                                                                                                                                                                                                                                                                                                                                                                                                                                                                                                                                                                                                                                                                                                                                                                                                                                                                                                                                                                           | 32      | 44    | Emmett Road          | Middleton Road   |
| 35         44         Linder Road         Eagle Road           36         44         Eagle Road         Glenwood Street           37         State Str         Glenwood Street         Veterans Prkwy           38         55         10 <sup>th</sup> Ave         I-84           39         55         I-84         US 20/26           40         55         US 20/26         Hwy 44           41         55         Hwy 44         Floating Feather           42         55         Floating Feather         Beacon Light                                                                                                                                                                                                                                                                                                                                                                                                                                                                                                                                                                                                                                                                                                                                                                                                                                                                                                                                                                                                                                                                                                                                                                                                                                                                                                                                                                                                                                                                                                                                                                                                         | 33      | 44    | Middleton Road       | Star Road        |
| 36         44         Eagle Road         Glenwood Street           37         State Str         Glenwood Street         Veterans Prkwy           38         55         10 <sup>th</sup> Ave         I-84           39         55         I-84         US 20/26           40         55         US 20/26         Hwy 44           41         55         Hwy 44         Floating Feather           42         55         Floating Feather         Beacon Light                                                                                                                                                                                                                                                                                                                                                                                                                                                                                                                                                                                                                                                                                                                                                                                                                                                                                                                                                                                                                                                                                                                                                                                                                                                                                                                                                                                                                                                                                                                                                                                                                                                                        | 34      | 44    | Star Road            | Linder Road      |
| 37         State Str         Glenwood Street         Veterans Prkwy           38         55         10 <sup>th</sup> Ave         I-84           39         55         I-84         US 20/26           40         55         US 20/26         Hwy 44           41         55         Hwy 44         Floating Feather           42         55         Floating Feather         Beacon Light                                                                                                                                                                                                                                                                                                                                                                                                                                                                                                                                                                                                                                                                                                                                                                                                                                                                                                                                                                                                                                                                                                                                                                                                                                                                                                                                                                                                                                                                                                                                                                                                                                                                                                                                           | 35      | 44    | Linder Road          | Eagle Road       |
| Str         Street           38         55         10 <sup>th</sup> Ave         I-84           39         55         I-84         US 20/26           40         55         US 20/26         Hwy 44           41         55         Hwy 44         Floating Feather           42         55         Floating Feather         Beacon Light                                                                                                                                                                                                                                                                                                                                                                                                                                                                                                                                                                                                                                                                                                                                                                                                                                                                                                                                                                                                                                                                                                                                                                                                                                                                                                                                                                                                                                                                                                                                                                                                                                                                                                                                                                                            | 36      | 44    | Eagle Road           | Glenwood Street  |
| 39 55 I-84 US 20/26 40 55 US 20/26 Hwy 44 41 55 Hwy 44 Floating Feather 42 55 Floating Feather Beacon Light                                                                                                                                                                                                                                                                                                                                                                                                                                                                                                                                                                                                                                                                                                                                                                                                                                                                                                                                                                                                                                                                                                                                                                                                                                                                                                                                                                                                                                                                                                                                                                                                                                                                                                                                                                                                                                                                                                                                                                                                                         | 37      |       |                      | Veterans Prkwy   |
| 40 55 US 20/26 Hwy 44 41 55 Hwy 44 Floating Feather 42 55 Floating Feather Beacon Light                                                                                                                                                                                                                                                                                                                                                                                                                                                                                                                                                                                                                                                                                                                                                                                                                                                                                                                                                                                                                                                                                                                                                                                                                                                                                                                                                                                                                                                                                                                                                                                                                                                                                                                                                                                                                                                                                                                                                                                                                                             | 38      | 55    | 10 <sup>th</sup> Ave | I-84             |
| 41 55 Hwy 44 Floating Feather 42 55 Floating Feather Beacon Light Feather                                                                                                                                                                                                                                                                                                                                                                                                                                                                                                                                                                                                                                                                                                                                                                                                                                                                                                                                                                                                                                                                                                                                                                                                                                                                                                                                                                                                                                                                                                                                                                                                                                                                                                                                                                                                                                                                                                                                                                                                                                                           | 39      | 55    | I-84                 | US 20/26         |
| 42 55 Floating Beacon Light Feather                                                                                                                                                                                                                                                                                                                                                                                                                                                                                                                                                                                                                                                                                                                                                                                                                                                                                                                                                                                                                                                                                                                                                                                                                                                                                                                                                                                                                                                                                                                                                                                                                                                                                                                                                                                                                                                                                                                                                                                                                                                                                                 | 40      | 55    | US 20/26             | Hwy 44           |
| Feather                                                                                                                                                                                                                                                                                                                                                                                                                                                                                                                                                                                                                                                                                                                                                                                                                                                                                                                                                                                                                                                                                                                                                                                                                                                                                                                                                                                                                                                                                                                                                                                                                                                                                                                                                                                                                                                                                                                                                                                                                                                                                                                             | 41      | 55    | Hwy 44               | Floating Feather |
| 43 69 Kuna Road I-84                                                                                                                                                                                                                                                                                                                                                                                                                                                                                                                                                                                                                                                                                                                                                                                                                                                                                                                                                                                                                                                                                                                                                                                                                                                                                                                                                                                                                                                                                                                                                                                                                                                                                                                                                                                                                                                                                                                                                                                                                                                                                                                | 42      | 55    |                      | Beacon Light     |
|                                                                                                                                                                                                                                                                                                                                                                                                                                                                                                                                                                                                                                                                                                                                                                                                                                                                                                                                                                                                                                                                                                                                                                                                                                                                                                                                                                                                                                                                                                                                                                                                                                                                                                                                                                                                                                                                                                                                                                                                                                                                                                                                     | 43      | 69    | Kuna Road            | I-84             |