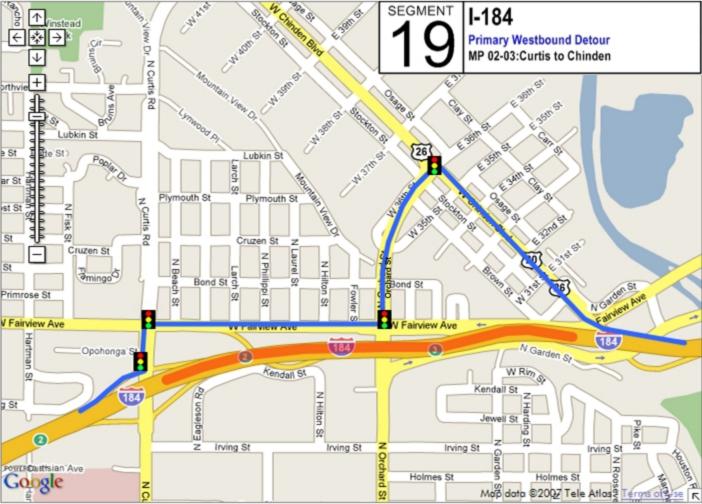

## **Incident Management Segments**

| Segment | Hwy   | From               | То                      |
|---------|-------|--------------------|-------------------------|
| 1       | I-84  | Hwy 44             | US 20/26 West           |
| 2       | I-84  | US 20/26 West      | Centennial Way          |
| 3       | I-84  | Centennial<br>Way  | Franklin Road           |
| 4       | I-84  | Franklin Road      | Karcher Road            |
| 5       | I-84  | Karcher Road       | Northside Blvd          |
| 6       | I-84  | Northside Blvd     | Franklin Blvd           |
| 7       | I-84  | Franklin Blvd      | Garrity Blvd            |
| 8       | I-84  | Garrity Blvd       | Meridian Road           |
| 9       | I-84  | Meridian Road      | Eagle Road              |
| 10      | I-84  | Eagle Road         | WYE Interchange         |
| 11      | I-84  | WYE<br>Interchange | Cole Road               |
| 12      | I-84  | Cole Road          | Orchard Street          |
| 13      | I-84  | Orchard Street     | Vista Ave               |
| 14      | I-84  | Vista Ave          | Broadway Ave            |
| 15      | I-84  | Broadway Ave       | Gowen Road              |
| 16      | I-84  | Gowen Road         | Memory Road             |
| 17      | I-184 | I-84               | Franklin Road           |
| 18      | I-184 | Franklin Road      | Curtis Road             |
| 19      | I-184 | Curtis Road        | Chinden Road            |
| 20      | I-184 | Chinden Road       | 13 <sup>th</sup> Street |
| 21      | 20/26 | I-84               | Middleton Road          |
| 22      | 20/26 | Middleton Road     | Star Road               |
| 23      | 20/26 | Star Road          | Linder Road             |

If you are viewing this reference guide in PDF format, there are a few features to help navigate between detour routes. In the table on the previous page, clicking anywhere on the desired segment's row will jump to the first map in that segment. On the maps themselves, clicking on the small arrow in the lower right corner will jump back to the index table.