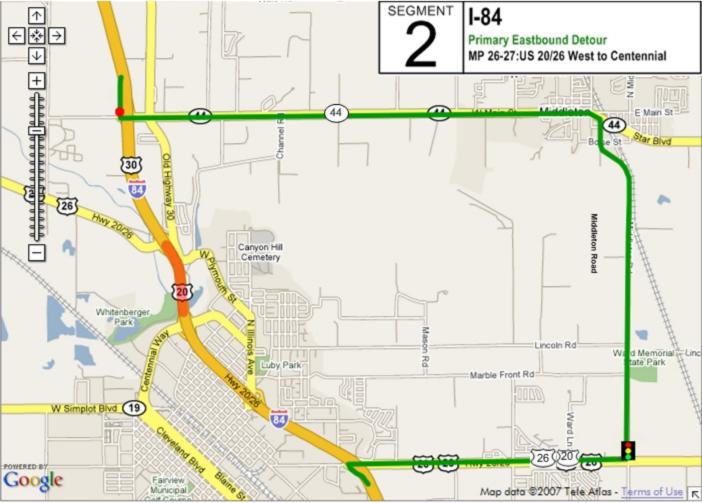

## **Incident Management Segments**

| Segment | Hwy   | From               | То                      |
|---------|-------|--------------------|-------------------------|
| 1       | I-84  | Hwy 44             | US 20/26 West           |
| 2       | I-84  | US 20/26 West      | Centennial Way          |
| 3       | I-84  | Centennial<br>Way  | Franklin Road           |
| 4       | I-84  | Franklin Road      | Karcher Road            |
| 5       | I-84  | Karcher Road       | Northside Blvd          |
| 6       | I-84  | Northside Blvd     | Franklin Blvd           |
| 7       | I-84  | Franklin Blvd      | Garrity Blvd            |
| 8       | I-84  | Garrity Blvd       | Meridian Road           |
| 9       | I-84  | Meridian Road      | Eagle Road              |
| 10      | I-84  | Eagle Road         | WYE Interchange         |
| 11      | I-84  | WYE<br>Interchange | Cole Road               |
| 12      | I-84  | Cole Road          | Orchard Street          |
| 13      | I-84  | Orchard Street     | Vista Ave               |
| 14      | I-84  | Vista Ave          | Broadway Ave            |
| 15      | I-84  | Broadway Ave       | Gowen Road              |
| 16      | I-84  | Gowen Road         | Memory Road             |
| 17      | I-184 | I-84               | Franklin Road           |
| 18      | I-184 | Franklin Road      | Curtis Road             |
| 19      | I-184 | Curtis Road        | Chinden Road            |
| 20      | I-184 | Chinden Road       | 13 <sup>th</sup> Street |
| 21      | 20/26 | I-84               | Middleton Road          |
| 22      | 20/26 | Middleton Road     | Star Road               |
| 23      | 20/26 | Star Road          | Linder Road             |