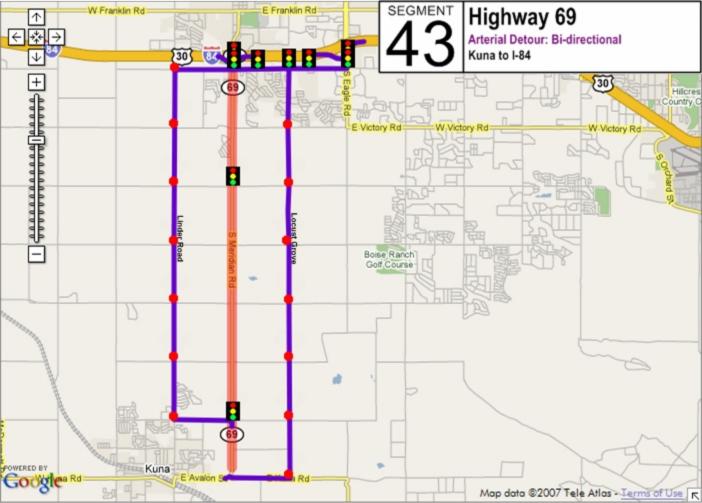

| Segment         Hwy         From         To           24         20/26         Linder Road         Eagle Road           25         20/26         Eagle Road         Glenwood Street           26         20/26         Glenwood Street         Veterans Prkwy Street           27         20/26         Veterans Prkwy I-184           28         20/26         Orchard Road I-184           29         21         Federal Way Warm Springs Ave           30         44         I-84         Old Hwy 30           31         44         Old Hwy 30         Emmett Road           32         44         Emmett Road         Middleton Road           33         44         Middleton Road         Star Road           34         44         Star Road         Linder Road           35         44         Linder Road         Eagle Road           36         44         Eagle Road         Glenwood Street           37         State Glenwood Street         Street         Veterans Prkwy           38         55         10 <sup>th</sup> Ave         I-84           40         55         US 20/26         Hwy 44           41         55         Hwy 44         Floatin                                                                                                                                                                                                                                                                                                                                                                                                                                                                                                                                                                                                                                                                                                                                                                                                                                                                                                                                                        |         |       |                      |                  |
|-------------------------------------------------------------------------------------------------------------------------------------------------------------------------------------------------------------------------------------------------------------------------------------------------------------------------------------------------------------------------------------------------------------------------------------------------------------------------------------------------------------------------------------------------------------------------------------------------------------------------------------------------------------------------------------------------------------------------------------------------------------------------------------------------------------------------------------------------------------------------------------------------------------------------------------------------------------------------------------------------------------------------------------------------------------------------------------------------------------------------------------------------------------------------------------------------------------------------------------------------------------------------------------------------------------------------------------------------------------------------------------------------------------------------------------------------------------------------------------------------------------------------------------------------------------------------------------------------------------------------------------------------------------------------------------------------------------------------------------------------------------------------------------------------------------------------------------------------------------------------------------------------------------------------------------------------------------------------------------------------------------------------------------------------------------------------------------------------------------------------------------|---------|-------|----------------------|------------------|
| 25         20/26         Eagle Road         Glenwood Street           26         20/26         Glenwood Street         Veterans Prkwy           27         20/26         Veterans Prkwy         I-184           28         20/26         Orchard Road         I-184           29         21         Federal Way         Warm Springs Ave           30         44         I-84         Old Hwy 30           31         44         Old Hwy 30         Emmett Road           32         44         Emmett Road         Middleton Road           33         44         Middleton Road         Star Road           34         44         Star Road         Linder Road           35         44         Linder Road         Eagle Road           36         44         Eagle Road         Glenwood Street           37         State Street         Glenwood Veterans Prkwy           38         55         10 <sup>th</sup> Ave         I-84           39         55         I-84         US 20/26           40         55         US 20/26         Hwy 44           41         55         Hwy 44         Floating Feather                                                                                                                                                                                                                                                                                                                                                                                                                                                                                                                                                                                                                                                                                                                                                                                                                                                                                                                                                                                                               | Segment | Hwy   | From                 | То               |
| 26         20/26         Glenwood Street         Veterans Prkwy           27         20/26         Veterans Prkwy         I-184           28         20/26         Orchard Road         I-184           29         21         Federal Way         Warm Springs Ave           30         44         I-84         Old Hwy 30           31         44         Old Hwy 30         Emmett Road           32         44         Emmett Road         Middleton Road           33         44         Middleton Road         Star Road           34         44         Star Road         Linder Road           35         44         Linder Road         Eagle Road           36         44         Eagle Road         Glenwood Street           37         State Str         Glenwood         Veterans Prkwy           38         55         10th Ave         I-84           39         55         I-84         US 20/26           40         55         US 20/26         Hwy 44           41         55         Hwy 44         Floating Feather                                                                                                                                                                                                                                                                                                                                                                                                                                                                                                                                                                                                                                                                                                                                                                                                                                                                                                                                                                                                                                                                                            | 24      | 20/26 | Linder Road          | Eagle Road       |
| Street   27   20/26   Veterans Prkwy   I-184   28   20/26   Orchard Road   I-184   29   21   Federal Way   Warm Springs Ave   30   44   I-84   Old Hwy 30   Emmett Road   31   44   Old Hwy 30   Emmett Road   Middleton Road   32   44   Emmett Road   Middleton Road   Star Road   Star Road   Star Road   Linder Road   35   44   Linder Road   Eagle Road   Glenwood Street   Str   State   Glenwood   Street   Str   Street   Street   38   55   10 <sup>th</sup> Ave   I-84   US 20/26   40   55   US 20/26   Hwy 44   41   55   Hwy 44   Floating Feather   Floating Feather   Street   Glenwood   Floating Feather   Glenwood   Floating Feather   Glenwood   Glenwood | 25      | 20/26 | Eagle Road           | Glenwood Street  |
| 28                                                                                                                                                                                                                                                                                                                                                                                                                                                                                                                                                                                                                                                                                                                                                                                                                                                                                                                                                                                                                                                                                                                                                                                                                                                                                                                                                                                                                                                                                                                                                                                                                                                                                                                                                                                                                                                                                                                                                                                                                                                                                                                                  | 26      | 20/26 | 0.0                  | Veterans Prkwy   |
| 29         21         Federal Way         Warm Springs Ave           30         44         I-84         Old Hwy 30           31         44         Old Hwy 30         Emmett Road           32         44         Emmett Road         Middleton Road           33         44         Middleton Road         Star Road           34         44         Star Road         Linder Road           35         44         Linder Road         Eagle Road           36         44         Eagle Road         Glenwood Street           37         State Glenwood Street         Veterans Prkwy           38         55         10th Ave         I-84           39         55         I-84         US 20/26           40         55         US 20/26         Hwy 44           41         55         Hwy 44         Floating Feather           42         55         Floating Feather         Beacon Light                                                                                                                                                                                                                                                                                                                                                                                                                                                                                                                                                                                                                                                                                                                                                                                                                                                                                                                                                                                                                                                                                                                                                                                                                                   | 27      | 20/26 | Veterans Prkwy       | I-184            |
| Ave                                                                                                                                                                                                                                                                                                                                                                                                                                                                                                                                                                                                                                                                                                                                                                                                                                                                                                                                                                                                                                                                                                                                                                                                                                                                                                                                                                                                                                                                                                                                                                                                                                                                                                                                                                                                                                                                                                                                                                                                                                                                                                                                 | 28      | 20/26 | Orchard Road         | I-184            |
| 31         44         Old Hwy 30         Emmett Road           32         44         Emmett Road         Middleton Road           33         44         Middleton Road         Star Road           34         44         Star Road         Linder Road           35         44         Linder Road         Eagle Road           36         44         Eagle Road         Glenwood Street           37         State Str Street         Street         Veterans Prkwy           38         55         10 <sup>th</sup> Ave         I-84           39         55         I-84         US 20/26           40         55         US 20/26         Hwy 44           41         55         Hwy 44         Floating Feather           42         55         Floating Feather         Beacon Light                                                                                                                                                                                                                                                                                                                                                                                                                                                                                                                                                                                                                                                                                                                                                                                                                                                                                                                                                                                                                                                                                                                                                                                                                                                                                                                                          | 29      | 21    | Federal Way          |                  |
| 32         44         Emmett Road         Middleton Road           33         44         Middleton Road         Star Road           34         44         Star Road         Linder Road           35         44         Linder Road         Eagle Road           36         44         Eagle Road         Glenwood Street           37         State Str         Glenwood         Veterans Prkwy           38         55         10 <sup>th</sup> Ave         I-84           39         55         I-84         US 20/26           40         55         US 20/26         Hwy 44           41         55         Hwy 44         Floating Feather           42         55         Floating Feather         Beacon Light                                                                                                                                                                                                                                                                                                                                                                                                                                                                                                                                                                                                                                                                                                                                                                                                                                                                                                                                                                                                                                                                                                                                                                                                                                                                                                                                                                                                              | 30      | 44    | I-84                 | Old Hwy 30       |
| 33         44         Middleton Road         Star Road           34         44         Star Road         Linder Road           35         44         Linder Road         Eagle Road           36         44         Eagle Road         Glenwood Street           37         State Str         Glenwood Street         Veterans Prkwy           38         55         10 <sup>th</sup> Ave         I-84           39         55         I-84         US 20/26           40         55         US 20/26         Hwy 44           41         55         Hwy 44         Floating Feather           42         55         Floating Feather         Beacon Light                                                                                                                                                                                                                                                                                                                                                                                                                                                                                                                                                                                                                                                                                                                                                                                                                                                                                                                                                                                                                                                                                                                                                                                                                                                                                                                                                                                                                                                                          | 31      | 44    | Old Hwy 30           | Emmett Road      |
| 34         44         Star Road         Linder Road           35         44         Linder Road         Eagle Road           36         44         Eagle Road         Glenwood Street           37         State Str         Glenwood Street         Veterans Prkwy           38         55         10 <sup>th</sup> Ave         I-84           39         55         I-84         US 20/26           40         55         US 20/26         Hwy 44           41         55         Hwy 44         Floating Feather           42         55         Floating Feather         Beacon Light                                                                                                                                                                                                                                                                                                                                                                                                                                                                                                                                                                                                                                                                                                                                                                                                                                                                                                                                                                                                                                                                                                                                                                                                                                                                                                                                                                                                                                                                                                                                           | 32      | 44    | Emmett Road          | Middleton Road   |
| 35         44         Linder Road         Eagle Road           36         44         Eagle Road         Glenwood Street           37         State Str         Glenwood Street         Veterans Prkwy           38         55         10 <sup>th</sup> Ave         I-84           39         55         I-84         US 20/26           40         55         US 20/26         Hwy 44           41         55         Hwy 44         Floating Feather           42         55         Floating Feather         Beacon Light                                                                                                                                                                                                                                                                                                                                                                                                                                                                                                                                                                                                                                                                                                                                                                                                                                                                                                                                                                                                                                                                                                                                                                                                                                                                                                                                                                                                                                                                                                                                                                                                         | 33      | 44    | Middleton Road       | Star Road        |
| 36         44         Eagle Road         Glenwood Street           37         State Str         Glenwood Street         Veterans Prkwy           38         55         10 <sup>th</sup> Ave         I-84           39         55         I-84         US 20/26           40         55         US 20/26         Hwy 44           41         55         Hwy 44         Floating Feather           42         55         Floating Feather         Beacon Light                                                                                                                                                                                                                                                                                                                                                                                                                                                                                                                                                                                                                                                                                                                                                                                                                                                                                                                                                                                                                                                                                                                                                                                                                                                                                                                                                                                                                                                                                                                                                                                                                                                                        | 34      | 44    | Star Road            | Linder Road      |
| 37         State Str         Glenwood Street         Veterans Prkwy           38         55         10 <sup>th</sup> Ave         I-84           39         55         I-84         US 20/26           40         55         US 20/26         Hwy 44           41         55         Hwy 44         Floating Feather           42         55         Floating Feather         Beacon Light                                                                                                                                                                                                                                                                                                                                                                                                                                                                                                                                                                                                                                                                                                                                                                                                                                                                                                                                                                                                                                                                                                                                                                                                                                                                                                                                                                                                                                                                                                                                                                                                                                                                                                                                           | 35      | 44    | Linder Road          | Eagle Road       |
| Str         Street           38         55         10 <sup>th</sup> Ave         I-84           39         55         I-84         US 20/26           40         55         US 20/26         Hwy 44           41         55         Hwy 44         Floating Feather           42         55         Floating Feather         Beacon Light                                                                                                                                                                                                                                                                                                                                                                                                                                                                                                                                                                                                                                                                                                                                                                                                                                                                                                                                                                                                                                                                                                                                                                                                                                                                                                                                                                                                                                                                                                                                                                                                                                                                                                                                                                                            | 36      | 44    | Eagle Road           | Glenwood Street  |
| 39 55 I-84 US 20/26 40 55 US 20/26 Hwy 44 41 55 Hwy 44 Floating Feather 42 55 Floating Feather Beacon Light                                                                                                                                                                                                                                                                                                                                                                                                                                                                                                                                                                                                                                                                                                                                                                                                                                                                                                                                                                                                                                                                                                                                                                                                                                                                                                                                                                                                                                                                                                                                                                                                                                                                                                                                                                                                                                                                                                                                                                                                                         | 37      |       |                      | Veterans Prkwy   |
| 40 55 US 20/26 Hwy 44 41 55 Hwy 44 Floating Feather 42 55 Floating Feather Beacon Light                                                                                                                                                                                                                                                                                                                                                                                                                                                                                                                                                                                                                                                                                                                                                                                                                                                                                                                                                                                                                                                                                                                                                                                                                                                                                                                                                                                                                                                                                                                                                                                                                                                                                                                                                                                                                                                                                                                                                                                                                                             | 38      | 55    | 10 <sup>th</sup> Ave | I-84             |
| 41 55 Hwy 44 Floating Feather 42 55 Floating Feather Beacon Light Feather                                                                                                                                                                                                                                                                                                                                                                                                                                                                                                                                                                                                                                                                                                                                                                                                                                                                                                                                                                                                                                                                                                                                                                                                                                                                                                                                                                                                                                                                                                                                                                                                                                                                                                                                                                                                                                                                                                                                                                                                                                                           | 39      | 55    | I-84                 | US 20/26         |
| 42 55 Floating Beacon Light Feather                                                                                                                                                                                                                                                                                                                                                                                                                                                                                                                                                                                                                                                                                                                                                                                                                                                                                                                                                                                                                                                                                                                                                                                                                                                                                                                                                                                                                                                                                                                                                                                                                                                                                                                                                                                                                                                                                                                                                                                                                                                                                                 | 40      | 55    | US 20/26             | Hwy 44           |
| Feather                                                                                                                                                                                                                                                                                                                                                                                                                                                                                                                                                                                                                                                                                                                                                                                                                                                                                                                                                                                                                                                                                                                                                                                                                                                                                                                                                                                                                                                                                                                                                                                                                                                                                                                                                                                                                                                                                                                                                                                                                                                                                                                             | 41      | 55    | Hwy 44               | Floating Feather |
| 43 69 Kuna Road I-84                                                                                                                                                                                                                                                                                                                                                                                                                                                                                                                                                                                                                                                                                                                                                                                                                                                                                                                                                                                                                                                                                                                                                                                                                                                                                                                                                                                                                                                                                                                                                                                                                                                                                                                                                                                                                                                                                                                                                                                                                                                                                                                | 42      | 55    |                      | Beacon Light     |
|                                                                                                                                                                                                                                                                                                                                                                                                                                                                                                                                                                                                                                                                                                                                                                                                                                                                                                                                                                                                                                                                                                                                                                                                                                                                                                                                                                                                                                                                                                                                                                                                                                                                                                                                                                                                                                                                                                                                                                                                                                                                                                                                     | 43      | 69    | Kuna Road            | I-84             |