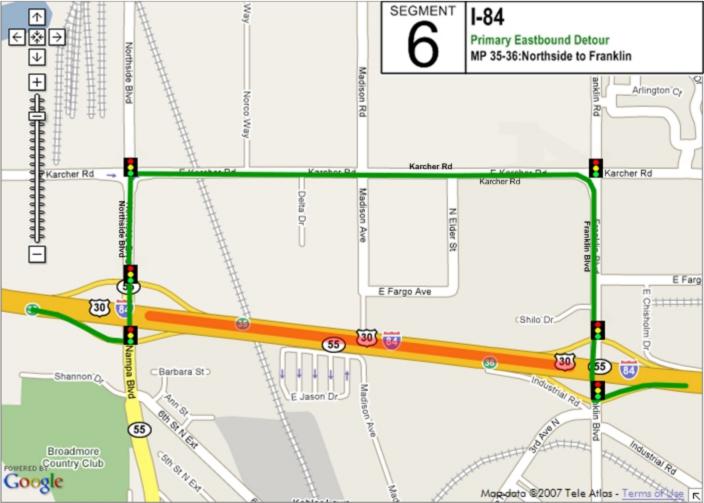

## **Incident Management Segments**

| Segment | Hwy   | From               | То                      |
|---------|-------|--------------------|-------------------------|
| 1       | I-84  | Hwy 44             | US 20/26 West           |
| 2       | I-84  | US 20/26 West      | Centennial Way          |
| 3       | I-84  | Centennial<br>Way  | Franklin Road           |
| 4       | I-84  | Franklin Road      | Karcher Road            |
| 5       | I-84  | Karcher Road       | Northside Blvd          |
| 6       | I-84  | Northside Blvd     | Franklin Blvd           |
| 7       | I-84  | Franklin Blvd      | Garrity Blvd            |
| 8       | I-84  | Garrity Blvd       | Meridian Road           |
| 9       | I-84  | Meridian Road      | Eagle Road              |
| 10      | I-84  | Eagle Road         | WYE Interchange         |
| 11      | I-84  | WYE<br>Interchange | Cole Road               |
| 12      | I-84  | Cole Road          | Orchard Street          |
| 13      | I-84  | Orchard Street     | Vista Ave               |
| 14      | I-84  | Vista Ave          | Broadway Ave            |
| 15      | I-84  | Broadway Ave       | Gowen Road              |
| 16      | I-84  | Gowen Road         | Memory Road             |
| 17      | I-184 | I-84               | Franklin Road           |
| 18      | I-184 | Franklin Road      | Curtis Road             |
| 19      | I-184 | Curtis Road        | Chinden Road            |
| 20      | I-184 | Chinden Road       | 13 <sup>th</sup> Street |
| 21      | 20/26 | I-84               | Middleton Road          |
| 22      | 20/26 | Middleton Road     | Star Road               |
| 23      | 20/26 | Star Road          | Linder Road             |

If you are viewing this reference guide in PDF format, there are a few features to help navigate between detour routes. In the table on the previous page, clicking anywhere on the desired segment's row will jump to the first map in that segment. On the maps themselves, clicking on the small arrow in the lower right corner will jump back to the index table.