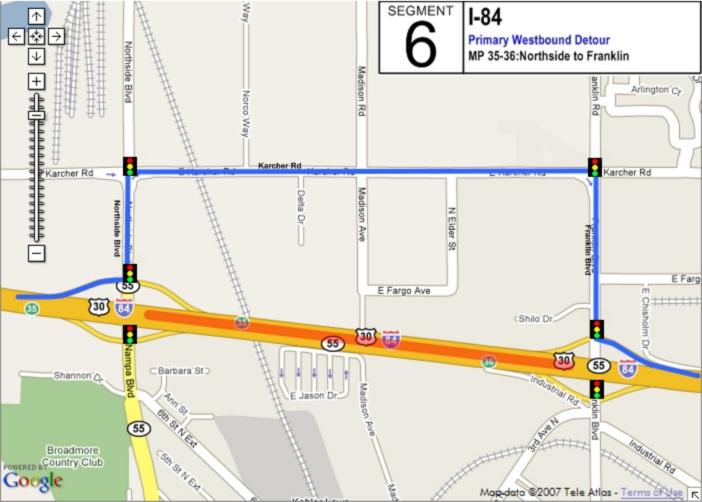

## **Incident Management Segments**

| Segment | Hwy   | From               | То                      |
|---------|-------|--------------------|-------------------------|
| 1       | I-84  | Hwy 44             | US 20/26 West           |
| 2       | I-84  | US 20/26 West      | Centennial Way          |
| 3       | I-84  | Centennial<br>Way  | Franklin Road           |
| 4       | I-84  | Franklin Road      | Karcher Road            |
| 5       | I-84  | Karcher Road       | Northside Blvd          |
| 6       | I-84  | Northside Blvd     | Franklin Blvd           |
| 7       | I-84  | Franklin Blvd      | Garrity Blvd            |
| 8       | I-84  | Garrity Blvd       | Meridian Road           |
| 9       | I-84  | Meridian Road      | Eagle Road              |
| 10      | I-84  | Eagle Road         | WYE Interchange         |
| 11      | I-84  | WYE<br>Interchange | Cole Road               |
| 12      | I-84  | Cole Road          | Orchard Street          |
| 13      | I-84  | Orchard Street     | Vista Ave               |
| 14      | I-84  | Vista Ave          | Broadway Ave            |
| 15      | I-84  | Broadway Ave       | Gowen Road              |
| 16      | I-84  | Gowen Road         | Memory Road             |
| 17      | I-184 | I-84               | Franklin Road           |
| 18      | I-184 | Franklin Road      | Curtis Road             |
| 19      | I-184 | Curtis Road        | Chinden Road            |
| 20      | I-184 | Chinden Road       | 13 <sup>th</sup> Street |
| 21      | 20/26 | I-84               | Middleton Road          |
| 22      | 20/26 | Middleton Road     | Star Road               |
| 23      | 20/26 | Star Road          | Linder Road             |

If you are viewing this reference guide in PDF format, there are a few features to help navigate between detour routes. In the table on the previous page, clicking anywhere on the desired segment's row will jump to the first map in that segment. On the maps themselves, clicking on the small arrow in the lower right corner will jump back to the index table.