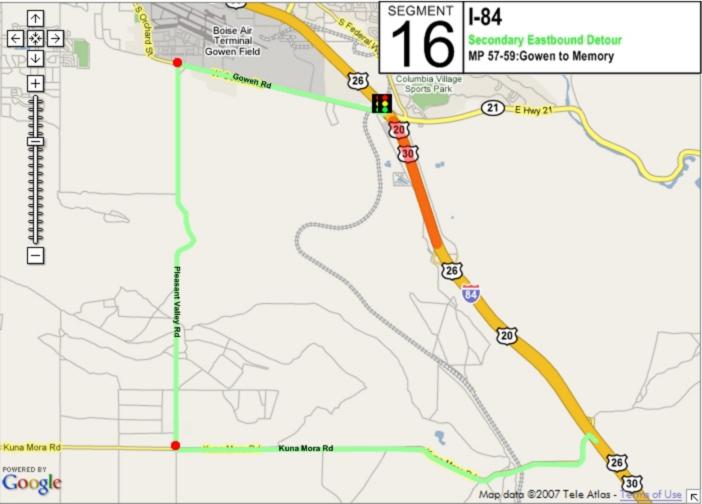

## **Incident Management Segments**

| Segment | Hwy   | From               | То                      |
|---------|-------|--------------------|-------------------------|
| 1       | I-84  | Hwy 44             | US 20/26 West           |
| 2       | I-84  | US 20/26 West      | Centennial Way          |
| 3       | I-84  | Centennial<br>Way  | Franklin Road           |
| 4       | I-84  | Franklin Road      | Karcher Road            |
| 5       | I-84  | Karcher Road       | Northside Blvd          |
| 6       | I-84  | Northside Blvd     | Franklin Blvd           |
| 7       | I-84  | Franklin Blvd      | Garrity Blvd            |
| 8       | I-84  | Garrity Blvd       | Meridian Road           |
| 9       | I-84  | Meridian Road      | Eagle Road              |
| 10      | I-84  | Eagle Road         | WYE Interchange         |
| 11      | I-84  | WYE<br>Interchange | Cole Road               |
| 12      | I-84  | Cole Road          | Orchard Street          |
| 13      | I-84  | Orchard Street     | Vista Ave               |
| 14      | I-84  | Vista Ave          | Broadway Ave            |
| 15      | I-84  | Broadway Ave       | Gowen Road              |
| 16      | I-84  | Gowen Road         | Memory Road             |
| 17      | I-184 | I-84               | Franklin Road           |
| 18      | I-184 | Franklin Road      | Curtis Road             |
| 19      | I-184 | Curtis Road        | Chinden Road            |
| 20      | I-184 | Chinden Road       | 13 <sup>th</sup> Street |
| 21      | 20/26 | I-84               | Middleton Road          |
| 22      | 20/26 | Middleton Road     | Star Road               |
| 23      | 20/26 | Star Road          | Linder Road             |