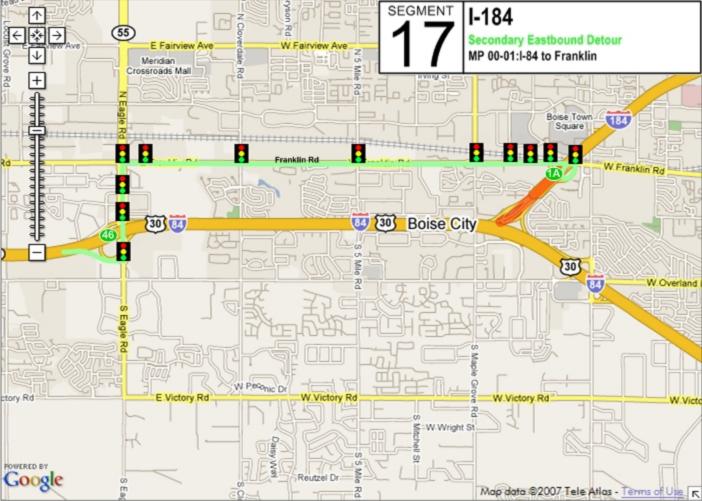

## **Incident Management Segments**

| Segment | Hwy   | From               | То                      |
|---------|-------|--------------------|-------------------------|
| 1       | I-84  | Hwy 44             | US 20/26 West           |
| 2       | I-84  | US 20/26 West      | Centennial Way          |
| 3       | I-84  | Centennial<br>Way  | Franklin Road           |
| 4       | I-84  | Franklin Road      | Karcher Road            |
| 5       | I-84  | Karcher Road       | Northside Blvd          |
| 6       | I-84  | Northside Blvd     | Franklin Blvd           |
| 7       | I-84  | Franklin Blvd      | Garrity Blvd            |
| 8       | I-84  | Garrity Blvd       | Meridian Road           |
| 9       | I-84  | Meridian Road      | Eagle Road              |
| 10      | I-84  | Eagle Road         | WYE Interchange         |
| 11      | I-84  | WYE<br>Interchange | Cole Road               |
| 12      | I-84  | Cole Road          | Orchard Street          |
| 13      | I-84  | Orchard Street     | Vista Ave               |
| 14      | I-84  | Vista Ave          | Broadway Ave            |
| 15      | I-84  | Broadway Ave       | Gowen Road              |
| 16      | I-84  | Gowen Road         | Memory Road             |
| 17      | I-184 | I-84               | Franklin Road           |
| 18      | I-184 | Franklin Road      | Curtis Road             |
| 19      | I-184 | Curtis Road        | Chinden Road            |
| 20      | I-184 | Chinden Road       | 13 <sup>th</sup> Street |
| 21      | 20/26 | I-84               | Middleton Road          |
| 22      | 20/26 | Middleton Road     | Star Road               |
| 23      | 20/26 | Star Road          | Linder Road             |