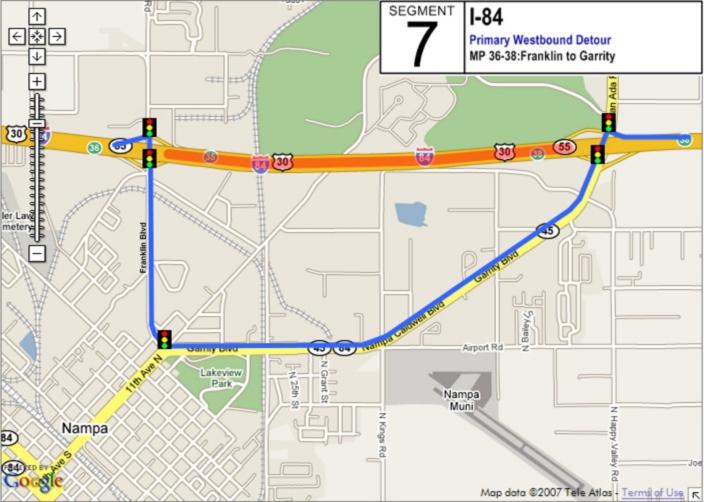

## **Incident Management Segments**

| Segment | Hwy   | From               | То                      |
|---------|-------|--------------------|-------------------------|
| 1       | I-84  | Hwy 44             | US 20/26 West           |
| 2       | I-84  | US 20/26 West      | Centennial Way          |
| 3       | I-84  | Centennial<br>Way  | Franklin Road           |
| 4       | I-84  | Franklin Road      | Karcher Road            |
| 5       | I-84  | Karcher Road       | Northside Blvd          |
| 6       | I-84  | Northside Blvd     | Franklin Blvd           |
| 7       | I-84  | Franklin Blvd      | Garrity Blvd            |
| 8       | I-84  | Garrity Blvd       | Meridian Road           |
| 9       | I-84  | Meridian Road      | Eagle Road              |
| 10      | I-84  | Eagle Road         | WYE Interchange         |
| 11      | I-84  | WYE<br>Interchange | Cole Road               |
| 12      | I-84  | Cole Road          | Orchard Street          |
| 13      | I-84  | Orchard Street     | Vista Ave               |
| 14      | I-84  | Vista Ave          | Broadway Ave            |
| 15      | I-84  | Broadway Ave       | Gowen Road              |
| 16      | I-84  | Gowen Road         | Memory Road             |
| 17      | I-184 | I-84               | Franklin Road           |
| 18      | I-184 | Franklin Road      | Curtis Road             |
| 19      | I-184 | Curtis Road        | Chinden Road            |
| 20      | I-184 | Chinden Road       | 13 <sup>th</sup> Street |
| 21      | 20/26 | I-84               | Middleton Road          |
| 22      | 20/26 | Middleton Road     | Star Road               |
| 23      | 20/26 | Star Road          | Linder Road             |