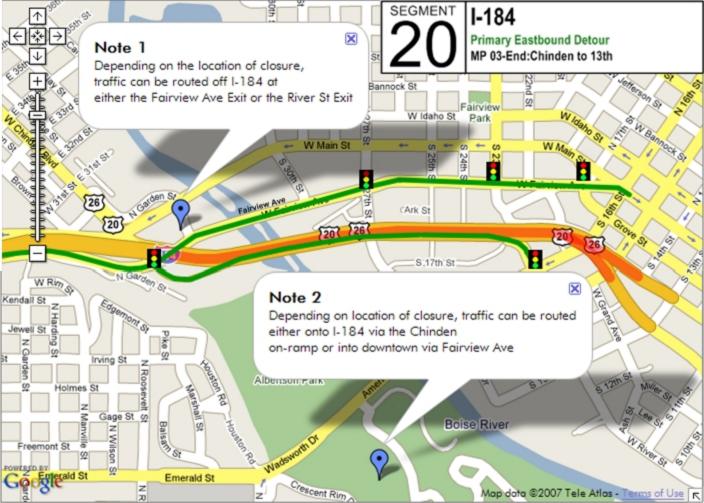

## **Incident Management Segments**

| Segment | Hwy   | From               | То                      |
|---------|-------|--------------------|-------------------------|
| 1       | I-84  | Hwy 44             | US 20/26 West           |
| 2       | I-84  | US 20/26 West      | Centennial Way          |
| 3       | I-84  | Centennial<br>Way  | Franklin Road           |
| 4       | I-84  | Franklin Road      | Karcher Road            |
| 5       | I-84  | Karcher Road       | Northside Blvd          |
| 6       | I-84  | Northside Blvd     | Franklin Blvd           |
| 7       | I-84  | Franklin Blvd      | Garrity Blvd            |
| 8       | I-84  | Garrity Blvd       | Meridian Road           |
| 9       | I-84  | Meridian Road      | Eagle Road              |
| 10      | I-84  | Eagle Road         | WYE Interchange         |
| 11      | I-84  | WYE<br>Interchange | Cole Road               |
| 12      | I-84  | Cole Road          | Orchard Street          |
| 13      | I-84  | Orchard Street     | Vista Ave               |
| 14      | I-84  | Vista Ave          | Broadway Ave            |
| 15      | I-84  | Broadway Ave       | Gowen Road              |
| 16      | I-84  | Gowen Road         | Memory Road             |
| 17      | I-184 | I-84               | Franklin Road           |
| 18      | I-184 | Franklin Road      | Curtis Road             |
| 19      | I-184 | Curtis Road        | Chinden Road            |
| 20      | I-184 | Chinden Road       | 13 <sup>th</sup> Street |
| 21      | 20/26 | I-84               | Middleton Road          |
| 22      | 20/26 | Middleton Road     | Star Road               |
| 23      | 20/26 | Star Road          | Linder Road             |