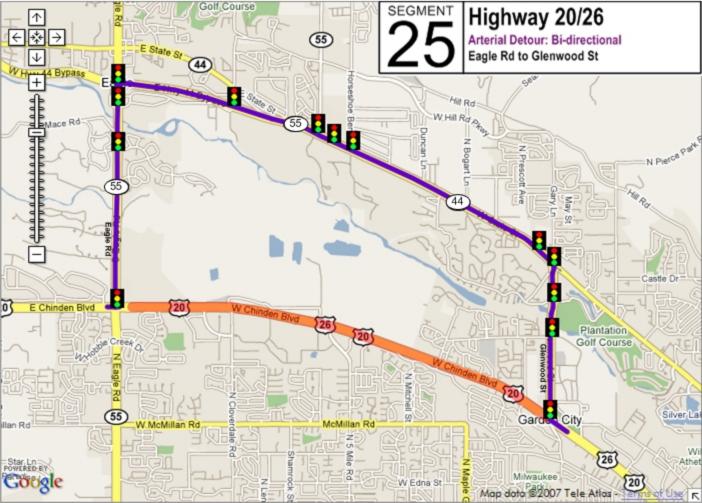

| Segment         Hwy         From         To           24         20/26         Linder Road         Eagle Road           25         20/26         Eagle Road         Glenwood Street           26         20/26         Glenwood Street         Veterans Prkwy Street           27         20/26         Veterans Prkwy I-184           28         20/26         Orchard Road I-184           29         21         Federal Way Warm Springs Ave           30         44         I-84         Old Hwy 30           31         44         Old Hwy 30         Emmett Road           32         44         Emmett Road         Middleton Road           33         44         Middleton Road         Star Road           34         44         Star Road         Linder Road           35         44         Linder Road         Eagle Road           36         44         Eagle Road         Glenwood Street           37         State Glenwood Street         Street         Veterans Prkwy           38         55         10 <sup>th</sup> Ave         I-84           40         55         US 20/26         Hwy 44           41         55         Hwy 44         Floatin                                                                                                                                                                                                                                                                                                                                                                                                                                                                                                                                                                                                                                                                                                                                                                                                                                                                                                                                                        |         |       |                      |                  |
|-------------------------------------------------------------------------------------------------------------------------------------------------------------------------------------------------------------------------------------------------------------------------------------------------------------------------------------------------------------------------------------------------------------------------------------------------------------------------------------------------------------------------------------------------------------------------------------------------------------------------------------------------------------------------------------------------------------------------------------------------------------------------------------------------------------------------------------------------------------------------------------------------------------------------------------------------------------------------------------------------------------------------------------------------------------------------------------------------------------------------------------------------------------------------------------------------------------------------------------------------------------------------------------------------------------------------------------------------------------------------------------------------------------------------------------------------------------------------------------------------------------------------------------------------------------------------------------------------------------------------------------------------------------------------------------------------------------------------------------------------------------------------------------------------------------------------------------------------------------------------------------------------------------------------------------------------------------------------------------------------------------------------------------------------------------------------------------------------------------------------------------|---------|-------|----------------------|------------------|
| 25         20/26         Eagle Road         Glenwood Street           26         20/26         Glenwood Street         Veterans Prkwy           27         20/26         Veterans Prkwy         I-184           28         20/26         Orchard Road         I-184           29         21         Federal Way         Warm Springs Ave           30         44         I-84         Old Hwy 30           31         44         Old Hwy 30         Emmett Road           32         44         Emmett Road         Middleton Road           33         44         Middleton Road         Star Road           34         44         Star Road         Linder Road           35         44         Linder Road         Eagle Road           36         44         Eagle Road         Glenwood Street           37         State Street         Glenwood Veterans Prkwy           38         55         10 <sup>th</sup> Ave         I-84           39         55         I-84         US 20/26           40         55         US 20/26         Hwy 44           41         55         Hwy 44         Floating Feather                                                                                                                                                                                                                                                                                                                                                                                                                                                                                                                                                                                                                                                                                                                                                                                                                                                                                                                                                                                                               | Segment | Hwy   | From                 | То               |
| 26         20/26         Glenwood Street         Veterans Prkwy           27         20/26         Veterans Prkwy         I-184           28         20/26         Orchard Road         I-184           29         21         Federal Way         Warm Springs Ave           30         44         I-84         Old Hwy 30           31         44         Old Hwy 30         Emmett Road           32         44         Emmett Road         Middleton Road           33         44         Middleton Road         Star Road           34         44         Star Road         Linder Road           35         44         Linder Road         Eagle Road           36         44         Eagle Road         Glenwood Street           37         State Str         Glenwood         Veterans Prkwy           38         55         10th Ave         I-84           39         55         I-84         US 20/26           40         55         US 20/26         Hwy 44           41         55         Hwy 44         Floating Feather                                                                                                                                                                                                                                                                                                                                                                                                                                                                                                                                                                                                                                                                                                                                                                                                                                                                                                                                                                                                                                                                                            | 24      | 20/26 | Linder Road          | Eagle Road       |
| Street   27   20/26   Veterans Prkwy   I-184   28   20/26   Orchard Road   I-184   29   21   Federal Way   Warm Springs Ave   30   44   I-84   Old Hwy 30   Emmett Road   31   44   Old Hwy 30   Emmett Road   Middleton Road   32   44   Emmett Road   Middleton Road   Star Road   Star Road   Star Road   Linder Road   35   44   Linder Road   Eagle Road   Glenwood Street   Str   State   Glenwood   Street   Str   Street   Street   38   55   10 <sup>th</sup> Ave   I-84   US 20/26   40   55   US 20/26   Hwy 44   41   55   Hwy 44   Floating Feather   Floating Feather   Street   Glenwood   Floating Feather   Glenwood   Floating Feather   Glenwood   Glenwood | 25      | 20/26 | Eagle Road           | Glenwood Street  |
| 28                                                                                                                                                                                                                                                                                                                                                                                                                                                                                                                                                                                                                                                                                                                                                                                                                                                                                                                                                                                                                                                                                                                                                                                                                                                                                                                                                                                                                                                                                                                                                                                                                                                                                                                                                                                                                                                                                                                                                                                                                                                                                                                                  | 26      | 20/26 | 0.0                  | Veterans Prkwy   |
| 29         21         Federal Way         Warm Springs Ave           30         44         I-84         Old Hwy 30           31         44         Old Hwy 30         Emmett Road           32         44         Emmett Road         Middleton Road           33         44         Middleton Road         Star Road           34         44         Star Road         Linder Road           35         44         Linder Road         Eagle Road           36         44         Eagle Road         Glenwood Street           37         State Glenwood Street         Veterans Prkwy           38         55         10th Ave         I-84           39         55         I-84         US 20/26           40         55         US 20/26         Hwy 44           41         55         Hwy 44         Floating Feather           42         55         Floating Feather         Beacon Light                                                                                                                                                                                                                                                                                                                                                                                                                                                                                                                                                                                                                                                                                                                                                                                                                                                                                                                                                                                                                                                                                                                                                                                                                                   | 27      | 20/26 | Veterans Prkwy       | I-184            |
| Ave                                                                                                                                                                                                                                                                                                                                                                                                                                                                                                                                                                                                                                                                                                                                                                                                                                                                                                                                                                                                                                                                                                                                                                                                                                                                                                                                                                                                                                                                                                                                                                                                                                                                                                                                                                                                                                                                                                                                                                                                                                                                                                                                 | 28      | 20/26 | Orchard Road         | I-184            |
| 31         44         Old Hwy 30         Emmett Road           32         44         Emmett Road         Middleton Road           33         44         Middleton Road         Star Road           34         44         Star Road         Linder Road           35         44         Linder Road         Eagle Road           36         44         Eagle Road         Glenwood Street           37         State Str Street         Street         Veterans Prkwy           38         55         10 <sup>th</sup> Ave         I-84           39         55         I-84         US 20/26           40         55         US 20/26         Hwy 44           41         55         Hwy 44         Floating Feather           42         55         Floating Feather         Beacon Light                                                                                                                                                                                                                                                                                                                                                                                                                                                                                                                                                                                                                                                                                                                                                                                                                                                                                                                                                                                                                                                                                                                                                                                                                                                                                                                                          | 29      | 21    | Federal Way          |                  |
| 32         44         Emmett Road         Middleton Road           33         44         Middleton Road         Star Road           34         44         Star Road         Linder Road           35         44         Linder Road         Eagle Road           36         44         Eagle Road         Glenwood Street           37         State Str         Glenwood         Veterans Prkwy           38         55         10 <sup>th</sup> Ave         I-84           39         55         I-84         US 20/26           40         55         US 20/26         Hwy 44           41         55         Hwy 44         Floating Feather           42         55         Floating Feather         Beacon Light                                                                                                                                                                                                                                                                                                                                                                                                                                                                                                                                                                                                                                                                                                                                                                                                                                                                                                                                                                                                                                                                                                                                                                                                                                                                                                                                                                                                              | 30      | 44    | I-84                 | Old Hwy 30       |
| 33         44         Middleton Road         Star Road           34         44         Star Road         Linder Road           35         44         Linder Road         Eagle Road           36         44         Eagle Road         Glenwood Street           37         State Str         Glenwood Street         Veterans Prkwy           38         55         10 <sup>th</sup> Ave         I-84           39         55         I-84         US 20/26           40         55         US 20/26         Hwy 44           41         55         Hwy 44         Floating Feather           42         55         Floating Feather         Beacon Light                                                                                                                                                                                                                                                                                                                                                                                                                                                                                                                                                                                                                                                                                                                                                                                                                                                                                                                                                                                                                                                                                                                                                                                                                                                                                                                                                                                                                                                                          | 31      | 44    | Old Hwy 30           | Emmett Road      |
| 34         44         Star Road         Linder Road           35         44         Linder Road         Eagle Road           36         44         Eagle Road         Glenwood Street           37         State Str         Glenwood Street         Veterans Prkwy           38         55         10 <sup>th</sup> Ave         I-84           39         55         I-84         US 20/26           40         55         US 20/26         Hwy 44           41         55         Hwy 44         Floating Feather           42         55         Floating Feather         Beacon Light                                                                                                                                                                                                                                                                                                                                                                                                                                                                                                                                                                                                                                                                                                                                                                                                                                                                                                                                                                                                                                                                                                                                                                                                                                                                                                                                                                                                                                                                                                                                           | 32      | 44    | Emmett Road          | Middleton Road   |
| 35         44         Linder Road         Eagle Road           36         44         Eagle Road         Glenwood Street           37         State Str         Glenwood Street         Veterans Prkwy           38         55         10 <sup>th</sup> Ave         I-84           39         55         I-84         US 20/26           40         55         US 20/26         Hwy 44           41         55         Hwy 44         Floating Feather           42         55         Floating Feather         Beacon Light                                                                                                                                                                                                                                                                                                                                                                                                                                                                                                                                                                                                                                                                                                                                                                                                                                                                                                                                                                                                                                                                                                                                                                                                                                                                                                                                                                                                                                                                                                                                                                                                         | 33      | 44    | Middleton Road       | Star Road        |
| 36         44         Eagle Road         Glenwood Street           37         State Str         Glenwood Street         Veterans Prkwy           38         55         10 <sup>th</sup> Ave         I-84           39         55         I-84         US 20/26           40         55         US 20/26         Hwy 44           41         55         Hwy 44         Floating Feather           42         55         Floating Feather         Beacon Light                                                                                                                                                                                                                                                                                                                                                                                                                                                                                                                                                                                                                                                                                                                                                                                                                                                                                                                                                                                                                                                                                                                                                                                                                                                                                                                                                                                                                                                                                                                                                                                                                                                                        | 34      | 44    | Star Road            | Linder Road      |
| 37         State Str         Glenwood Street         Veterans Prkwy           38         55         10 <sup>th</sup> Ave         I-84           39         55         I-84         US 20/26           40         55         US 20/26         Hwy 44           41         55         Hwy 44         Floating Feather           42         55         Floating Feather         Beacon Light                                                                                                                                                                                                                                                                                                                                                                                                                                                                                                                                                                                                                                                                                                                                                                                                                                                                                                                                                                                                                                                                                                                                                                                                                                                                                                                                                                                                                                                                                                                                                                                                                                                                                                                                           | 35      | 44    | Linder Road          | Eagle Road       |
| Str         Street           38         55         10 <sup>th</sup> Ave         I-84           39         55         I-84         US 20/26           40         55         US 20/26         Hwy 44           41         55         Hwy 44         Floating Feather           42         55         Floating Feather         Beacon Light                                                                                                                                                                                                                                                                                                                                                                                                                                                                                                                                                                                                                                                                                                                                                                                                                                                                                                                                                                                                                                                                                                                                                                                                                                                                                                                                                                                                                                                                                                                                                                                                                                                                                                                                                                                            | 36      | 44    | Eagle Road           | Glenwood Street  |
| 39 55 I-84 US 20/26 40 55 US 20/26 Hwy 44 41 55 Hwy 44 Floating Feather 42 55 Floating Feather Beacon Light                                                                                                                                                                                                                                                                                                                                                                                                                                                                                                                                                                                                                                                                                                                                                                                                                                                                                                                                                                                                                                                                                                                                                                                                                                                                                                                                                                                                                                                                                                                                                                                                                                                                                                                                                                                                                                                                                                                                                                                                                         | 37      |       |                      | Veterans Prkwy   |
| 40 55 US 20/26 Hwy 44 41 55 Hwy 44 Floating Feather 42 55 Floating Feather Beacon Light                                                                                                                                                                                                                                                                                                                                                                                                                                                                                                                                                                                                                                                                                                                                                                                                                                                                                                                                                                                                                                                                                                                                                                                                                                                                                                                                                                                                                                                                                                                                                                                                                                                                                                                                                                                                                                                                                                                                                                                                                                             | 38      | 55    | 10 <sup>th</sup> Ave | I-84             |
| 41 55 Hwy 44 Floating Feather 42 55 Floating Feather Beacon Light Feather                                                                                                                                                                                                                                                                                                                                                                                                                                                                                                                                                                                                                                                                                                                                                                                                                                                                                                                                                                                                                                                                                                                                                                                                                                                                                                                                                                                                                                                                                                                                                                                                                                                                                                                                                                                                                                                                                                                                                                                                                                                           | 39      | 55    | I-84                 | US 20/26         |
| 42 55 Floating Beacon Light Feather                                                                                                                                                                                                                                                                                                                                                                                                                                                                                                                                                                                                                                                                                                                                                                                                                                                                                                                                                                                                                                                                                                                                                                                                                                                                                                                                                                                                                                                                                                                                                                                                                                                                                                                                                                                                                                                                                                                                                                                                                                                                                                 | 40      | 55    | US 20/26             | Hwy 44           |
| Feather                                                                                                                                                                                                                                                                                                                                                                                                                                                                                                                                                                                                                                                                                                                                                                                                                                                                                                                                                                                                                                                                                                                                                                                                                                                                                                                                                                                                                                                                                                                                                                                                                                                                                                                                                                                                                                                                                                                                                                                                                                                                                                                             | 41      | 55    | Hwy 44               | Floating Feather |
| 43 69 Kuna Road I-84                                                                                                                                                                                                                                                                                                                                                                                                                                                                                                                                                                                                                                                                                                                                                                                                                                                                                                                                                                                                                                                                                                                                                                                                                                                                                                                                                                                                                                                                                                                                                                                                                                                                                                                                                                                                                                                                                                                                                                                                                                                                                                                | 42      | 55    |                      | Beacon Light     |
|                                                                                                                                                                                                                                                                                                                                                                                                                                                                                                                                                                                                                                                                                                                                                                                                                                                                                                                                                                                                                                                                                                                                                                                                                                                                                                                                                                                                                                                                                                                                                                                                                                                                                                                                                                                                                                                                                                                                                                                                                                                                                                                                     | 43      | 69    | Kuna Road            | I-84             |