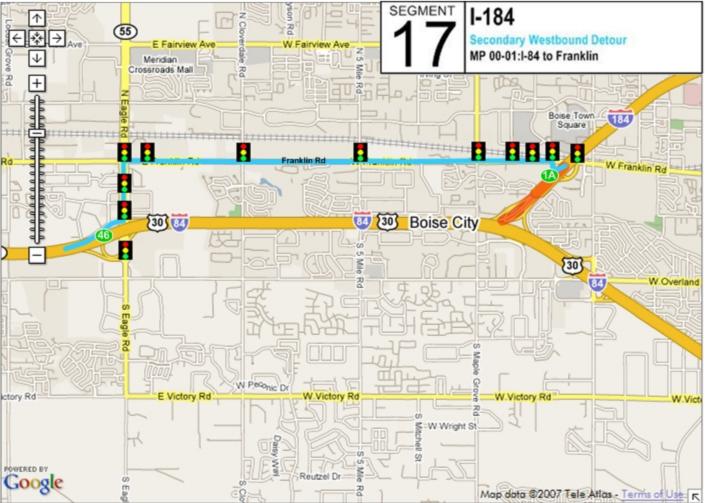

## **Incident Management Segments**

| Segment | Hwy   | From               | То                      |
|---------|-------|--------------------|-------------------------|
| 1       | I-84  | Hwy 44             | US 20/26 West           |
| 2       | I-84  | US 20/26 West      | Centennial Way          |
| 3       | I-84  | Centennial<br>Way  | Franklin Road           |
| 4       | I-84  | Franklin Road      | Karcher Road            |
| 5       | I-84  | Karcher Road       | Northside Blvd          |
| 6       | I-84  | Northside Blvd     | Franklin Blvd           |
| 7       | I-84  | Franklin Blvd      | Garrity Blvd            |
| 8       | I-84  | Garrity Blvd       | Meridian Road           |
| 9       | I-84  | Meridian Road      | Eagle Road              |
| 10      | I-84  | Eagle Road         | WYE Interchange         |
| 11      | I-84  | WYE<br>Interchange | Cole Road               |
| 12      | I-84  | Cole Road          | Orchard Street          |
| 13      | I-84  | Orchard Street     | Vista Ave               |
| 14      | I-84  | Vista Ave          | Broadway Ave            |
| 15      | I-84  | Broadway Ave       | Gowen Road              |
| 16      | I-84  | Gowen Road         | Memory Road             |
| 17      | I-184 | I-84               | Franklin Road           |
| 18      | I-184 | Franklin Road      | Curtis Road             |
| 19      | I-184 | Curtis Road        | Chinden Road            |
| 20      | I-184 | Chinden Road       | 13 <sup>th</sup> Street |
| 21      | 20/26 | I-84               | Middleton Road          |
| 22      | 20/26 | Middleton Road     | Star Road               |
| 23      | 20/26 | Star Road          | Linder Road             |