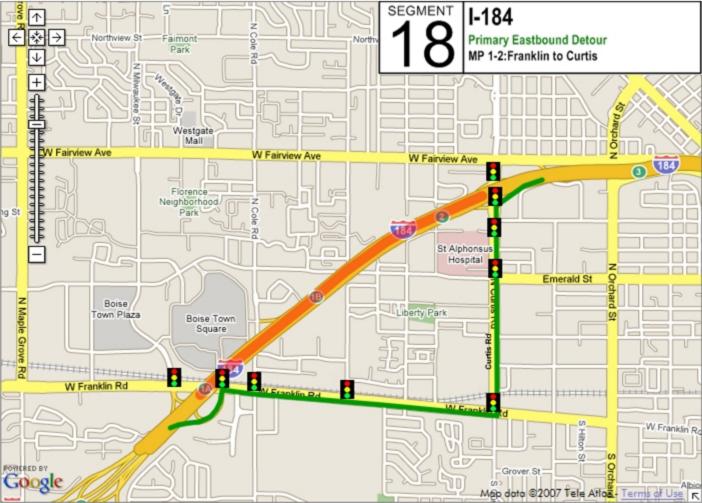

## **Incident Management Segments**

| Segment | Hwy   | From               | То                      |
|---------|-------|--------------------|-------------------------|
| 1       | I-84  | Hwy 44             | US 20/26 West           |
| 2       | I-84  | US 20/26 West      | Centennial Way          |
| 3       | I-84  | Centennial<br>Way  | Franklin Road           |
| 4       | I-84  | Franklin Road      | Karcher Road            |
| 5       | I-84  | Karcher Road       | Northside Blvd          |
| 6       | I-84  | Northside Blvd     | Franklin Blvd           |
| 7       | I-84  | Franklin Blvd      | Garrity Blvd            |
| 8       | I-84  | Garrity Blvd       | Meridian Road           |
| 9       | I-84  | Meridian Road      | Eagle Road              |
| 10      | I-84  | Eagle Road         | WYE Interchange         |
| 11      | I-84  | WYE<br>Interchange | Cole Road               |
| 12      | I-84  | Cole Road          | Orchard Street          |
| 13      | I-84  | Orchard Street     | Vista Ave               |
| 14      | I-84  | Vista Ave          | Broadway Ave            |
| 15      | I-84  | Broadway Ave       | Gowen Road              |
| 16      | I-84  | Gowen Road         | Memory Road             |
| 17      | I-184 | I-84               | Franklin Road           |
| 18      | I-184 | Franklin Road      | Curtis Road             |
| 19      | I-184 | Curtis Road        | Chinden Road            |
| 20      | I-184 | Chinden Road       | 13 <sup>th</sup> Street |
| 21      | 20/26 | I-84               | Middleton Road          |
| 22      | 20/26 | Middleton Road     | Star Road               |
| 23      | 20/26 | Star Road          | Linder Road             |