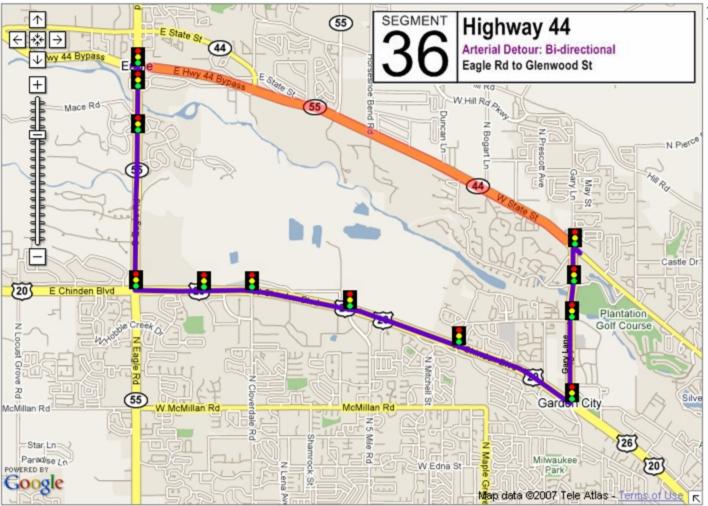

| Segment         Hwy         From         To           24         20/26         Linder Road         Eagle Road           25         20/26         Eagle Road         Glenwood Street           26         20/26         Glenwood Street         Veterans Prkwy Street           27         20/26         Veterans Prkwy I-184           28         20/26         Orchard Road I-184           29         21         Federal Way Warm Springs Ave           30         44         I-84         Old Hwy 30           31         44         Old Hwy 30         Emmett Road           32         44         Emmett Road         Middleton Road           33         44         Middleton Road         Star Road           34         44         Star Road         Linder Road           35         44         Linder Road         Eagle Road           36         44         Eagle Road         Glenwood Street           37         State Glenwood Street         Street         Veterans Prkwy           38         55         10 <sup>th</sup> Ave         I-84           40         55         US 20/26         Hwy 44           41         55         Hwy 44         Floatin                                                                                                                                                                                                                                                                                                                                                                                                                                                                                                                                                                                                                                                                                                                                                                                                                                                                                                                                                        |         |       |                      |                  |
|-------------------------------------------------------------------------------------------------------------------------------------------------------------------------------------------------------------------------------------------------------------------------------------------------------------------------------------------------------------------------------------------------------------------------------------------------------------------------------------------------------------------------------------------------------------------------------------------------------------------------------------------------------------------------------------------------------------------------------------------------------------------------------------------------------------------------------------------------------------------------------------------------------------------------------------------------------------------------------------------------------------------------------------------------------------------------------------------------------------------------------------------------------------------------------------------------------------------------------------------------------------------------------------------------------------------------------------------------------------------------------------------------------------------------------------------------------------------------------------------------------------------------------------------------------------------------------------------------------------------------------------------------------------------------------------------------------------------------------------------------------------------------------------------------------------------------------------------------------------------------------------------------------------------------------------------------------------------------------------------------------------------------------------------------------------------------------------------------------------------------------------|---------|-------|----------------------|------------------|
| 25         20/26         Eagle Road         Glenwood Street           26         20/26         Glenwood Street         Veterans Prkwy           27         20/26         Veterans Prkwy         I-184           28         20/26         Orchard Road         I-184           29         21         Federal Way         Warm Springs Ave           30         44         I-84         Old Hwy 30           31         44         Old Hwy 30         Emmett Road           32         44         Emmett Road         Middleton Road           33         44         Middleton Road         Star Road           34         44         Star Road         Linder Road           35         44         Linder Road         Eagle Road           36         44         Eagle Road         Glenwood Street           37         State Street         Glenwood Veterans Prkwy           38         55         10 <sup>th</sup> Ave         I-84           39         55         I-84         US 20/26           40         55         US 20/26         Hwy 44           41         55         Hwy 44         Floating Feather                                                                                                                                                                                                                                                                                                                                                                                                                                                                                                                                                                                                                                                                                                                                                                                                                                                                                                                                                                                                               | Segment | Hwy   | From                 | То               |
| 26         20/26         Glenwood Street         Veterans Prkwy           27         20/26         Veterans Prkwy         I-184           28         20/26         Orchard Road         I-184           29         21         Federal Way         Warm Springs Ave           30         44         I-84         Old Hwy 30           31         44         Old Hwy 30         Emmett Road           32         44         Emmett Road         Middleton Road           33         44         Middleton Road         Star Road           34         44         Star Road         Linder Road           35         44         Linder Road         Eagle Road           36         44         Eagle Road         Glenwood Street           37         State Str         Glenwood         Veterans Prkwy           38         55         10th Ave         I-84           39         55         I-84         US 20/26           40         55         US 20/26         Hwy 44           41         55         Hwy 44         Floating Feather                                                                                                                                                                                                                                                                                                                                                                                                                                                                                                                                                                                                                                                                                                                                                                                                                                                                                                                                                                                                                                                                                            | 24      | 20/26 | Linder Road          | Eagle Road       |
| Street   27   20/26   Veterans Prkwy   I-184   28   20/26   Orchard Road   I-184   29   21   Federal Way   Warm Springs Ave   30   44   I-84   Old Hwy 30   Emmett Road   31   44   Old Hwy 30   Emmett Road   Middleton Road   32   44   Emmett Road   Middleton Road   Star Road   Star Road   Star Road   Linder Road   35   44   Linder Road   Eagle Road   Glenwood Street   Str   State   Glenwood   Street   Str   Street   Street   38   55   10 <sup>th</sup> Ave   I-84   US 20/26   40   55   US 20/26   Hwy 44   41   55   Hwy 44   Floating Feather   Floating Feather   Street   Glenwood   Floating Feather   Glenwood   Floating Feather   Glenwood   Glenwood | 25      | 20/26 | Eagle Road           | Glenwood Street  |
| 28                                                                                                                                                                                                                                                                                                                                                                                                                                                                                                                                                                                                                                                                                                                                                                                                                                                                                                                                                                                                                                                                                                                                                                                                                                                                                                                                                                                                                                                                                                                                                                                                                                                                                                                                                                                                                                                                                                                                                                                                                                                                                                                                  | 26      | 20/26 | 0.0                  | Veterans Prkwy   |
| 29         21         Federal Way         Warm Springs Ave           30         44         I-84         Old Hwy 30           31         44         Old Hwy 30         Emmett Road           32         44         Emmett Road         Middleton Road           33         44         Middleton Road         Star Road           34         44         Star Road         Linder Road           35         44         Linder Road         Eagle Road           36         44         Eagle Road         Glenwood Street           37         State Glenwood Street         Veterans Prkwy           38         55         10th Ave         I-84           39         55         I-84         US 20/26           40         55         US 20/26         Hwy 44           41         55         Hwy 44         Floating Feather           42         55         Floating Feather         Beacon Light                                                                                                                                                                                                                                                                                                                                                                                                                                                                                                                                                                                                                                                                                                                                                                                                                                                                                                                                                                                                                                                                                                                                                                                                                                   | 27      | 20/26 | Veterans Prkwy       | I-184            |
| Ave                                                                                                                                                                                                                                                                                                                                                                                                                                                                                                                                                                                                                                                                                                                                                                                                                                                                                                                                                                                                                                                                                                                                                                                                                                                                                                                                                                                                                                                                                                                                                                                                                                                                                                                                                                                                                                                                                                                                                                                                                                                                                                                                 | 28      | 20/26 | Orchard Road         | I-184            |
| 31         44         Old Hwy 30         Emmett Road           32         44         Emmett Road         Middleton Road           33         44         Middleton Road         Star Road           34         44         Star Road         Linder Road           35         44         Linder Road         Eagle Road           36         44         Eagle Road         Glenwood Street           37         State Str Street         Street         Veterans Prkwy           38         55         10 <sup>th</sup> Ave         I-84           39         55         I-84         US 20/26           40         55         US 20/26         Hwy 44           41         55         Hwy 44         Floating Feather           42         55         Floating Feather         Beacon Light                                                                                                                                                                                                                                                                                                                                                                                                                                                                                                                                                                                                                                                                                                                                                                                                                                                                                                                                                                                                                                                                                                                                                                                                                                                                                                                                          | 29      | 21    | Federal Way          |                  |
| 32         44         Emmett Road         Middleton Road           33         44         Middleton Road         Star Road           34         44         Star Road         Linder Road           35         44         Linder Road         Eagle Road           36         44         Eagle Road         Glenwood Street           37         State Str         Glenwood         Veterans Prkwy           38         55         10 <sup>th</sup> Ave         I-84           39         55         I-84         US 20/26           40         55         US 20/26         Hwy 44           41         55         Hwy 44         Floating Feather           42         55         Floating Feather         Beacon Light                                                                                                                                                                                                                                                                                                                                                                                                                                                                                                                                                                                                                                                                                                                                                                                                                                                                                                                                                                                                                                                                                                                                                                                                                                                                                                                                                                                                              | 30      | 44    | I-84                 | Old Hwy 30       |
| 33         44         Middleton Road         Star Road           34         44         Star Road         Linder Road           35         44         Linder Road         Eagle Road           36         44         Eagle Road         Glenwood Street           37         State Str         Glenwood Street         Veterans Prkwy           38         55         10 <sup>th</sup> Ave         I-84           39         55         I-84         US 20/26           40         55         US 20/26         Hwy 44           41         55         Hwy 44         Floating Feather           42         55         Floating Feather         Beacon Light                                                                                                                                                                                                                                                                                                                                                                                                                                                                                                                                                                                                                                                                                                                                                                                                                                                                                                                                                                                                                                                                                                                                                                                                                                                                                                                                                                                                                                                                          | 31      | 44    | Old Hwy 30           | Emmett Road      |
| 34         44         Star Road         Linder Road           35         44         Linder Road         Eagle Road           36         44         Eagle Road         Glenwood Street           37         State Str         Glenwood Street         Veterans Prkwy           38         55         10 <sup>th</sup> Ave         I-84           39         55         I-84         US 20/26           40         55         US 20/26         Hwy 44           41         55         Hwy 44         Floating Feather           42         55         Floating Feather         Beacon Light                                                                                                                                                                                                                                                                                                                                                                                                                                                                                                                                                                                                                                                                                                                                                                                                                                                                                                                                                                                                                                                                                                                                                                                                                                                                                                                                                                                                                                                                                                                                           | 32      | 44    | Emmett Road          | Middleton Road   |
| 35         44         Linder Road         Eagle Road           36         44         Eagle Road         Glenwood Street           37         State Str         Glenwood Street         Veterans Prkwy           38         55         10 <sup>th</sup> Ave         I-84           39         55         I-84         US 20/26           40         55         US 20/26         Hwy 44           41         55         Hwy 44         Floating Feather           42         55         Floating Feather         Beacon Light                                                                                                                                                                                                                                                                                                                                                                                                                                                                                                                                                                                                                                                                                                                                                                                                                                                                                                                                                                                                                                                                                                                                                                                                                                                                                                                                                                                                                                                                                                                                                                                                         | 33      | 44    | Middleton Road       | Star Road        |
| 36         44         Eagle Road         Glenwood Street           37         State Str         Glenwood Street         Veterans Prkwy           38         55         10 <sup>th</sup> Ave         I-84           39         55         I-84         US 20/26           40         55         US 20/26         Hwy 44           41         55         Hwy 44         Floating Feather           42         55         Floating Feather         Beacon Light                                                                                                                                                                                                                                                                                                                                                                                                                                                                                                                                                                                                                                                                                                                                                                                                                                                                                                                                                                                                                                                                                                                                                                                                                                                                                                                                                                                                                                                                                                                                                                                                                                                                        | 34      | 44    | Star Road            | Linder Road      |
| 37         State Str         Glenwood Street         Veterans Prkwy           38         55         10 <sup>th</sup> Ave         I-84           39         55         I-84         US 20/26           40         55         US 20/26         Hwy 44           41         55         Hwy 44         Floating Feather           42         55         Floating Feather         Beacon Light                                                                                                                                                                                                                                                                                                                                                                                                                                                                                                                                                                                                                                                                                                                                                                                                                                                                                                                                                                                                                                                                                                                                                                                                                                                                                                                                                                                                                                                                                                                                                                                                                                                                                                                                           | 35      | 44    | Linder Road          | Eagle Road       |
| Str         Street           38         55         10 <sup>th</sup> Ave         I-84           39         55         I-84         US 20/26           40         55         US 20/26         Hwy 44           41         55         Hwy 44         Floating Feather           42         55         Floating Feather         Beacon Light                                                                                                                                                                                                                                                                                                                                                                                                                                                                                                                                                                                                                                                                                                                                                                                                                                                                                                                                                                                                                                                                                                                                                                                                                                                                                                                                                                                                                                                                                                                                                                                                                                                                                                                                                                                            | 36      | 44    | Eagle Road           | Glenwood Street  |
| 39 55 I-84 US 20/26 40 55 US 20/26 Hwy 44 41 55 Hwy 44 Floating Feather 42 55 Floating Feather Beacon Light                                                                                                                                                                                                                                                                                                                                                                                                                                                                                                                                                                                                                                                                                                                                                                                                                                                                                                                                                                                                                                                                                                                                                                                                                                                                                                                                                                                                                                                                                                                                                                                                                                                                                                                                                                                                                                                                                                                                                                                                                         | 37      |       |                      | Veterans Prkwy   |
| 40 55 US 20/26 Hwy 44 41 55 Hwy 44 Floating Feather 42 55 Floating Feather Beacon Light                                                                                                                                                                                                                                                                                                                                                                                                                                                                                                                                                                                                                                                                                                                                                                                                                                                                                                                                                                                                                                                                                                                                                                                                                                                                                                                                                                                                                                                                                                                                                                                                                                                                                                                                                                                                                                                                                                                                                                                                                                             | 38      | 55    | 10 <sup>th</sup> Ave | I-84             |
| 41 55 Hwy 44 Floating Feather 42 55 Floating Feather Beacon Light Feather                                                                                                                                                                                                                                                                                                                                                                                                                                                                                                                                                                                                                                                                                                                                                                                                                                                                                                                                                                                                                                                                                                                                                                                                                                                                                                                                                                                                                                                                                                                                                                                                                                                                                                                                                                                                                                                                                                                                                                                                                                                           | 39      | 55    | I-84                 | US 20/26         |
| 42 55 Floating Beacon Light Feather                                                                                                                                                                                                                                                                                                                                                                                                                                                                                                                                                                                                                                                                                                                                                                                                                                                                                                                                                                                                                                                                                                                                                                                                                                                                                                                                                                                                                                                                                                                                                                                                                                                                                                                                                                                                                                                                                                                                                                                                                                                                                                 | 40      | 55    | US 20/26             | Hwy 44           |
| Feather                                                                                                                                                                                                                                                                                                                                                                                                                                                                                                                                                                                                                                                                                                                                                                                                                                                                                                                                                                                                                                                                                                                                                                                                                                                                                                                                                                                                                                                                                                                                                                                                                                                                                                                                                                                                                                                                                                                                                                                                                                                                                                                             | 41      | 55    | Hwy 44               | Floating Feather |
| 43 69 Kuna Road I-84                                                                                                                                                                                                                                                                                                                                                                                                                                                                                                                                                                                                                                                                                                                                                                                                                                                                                                                                                                                                                                                                                                                                                                                                                                                                                                                                                                                                                                                                                                                                                                                                                                                                                                                                                                                                                                                                                                                                                                                                                                                                                                                | 42      | 55    |                      | Beacon Light     |
|                                                                                                                                                                                                                                                                                                                                                                                                                                                                                                                                                                                                                                                                                                                                                                                                                                                                                                                                                                                                                                                                                                                                                                                                                                                                                                                                                                                                                                                                                                                                                                                                                                                                                                                                                                                                                                                                                                                                                                                                                                                                                                                                     | 43      | 69    | Kuna Road            | I-84             |