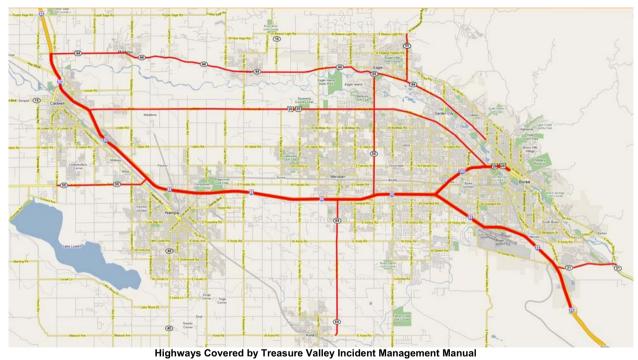

## **Incident Management Segments**

| Segment | Hwy   | From               | То                      |
|---------|-------|--------------------|-------------------------|
| 1       | I-84  | Hwy 44             | US 20/26 West           |
| 2       | I-84  | US 20/26 West      | Centennial Way          |
| 3       | I-84  | Centennial<br>Way  | Franklin Road           |
| 4       | I-84  | Franklin Road      | Karcher Road            |
| 5       | I-84  | Karcher Road       | Northside Blvd          |
| 6       | I-84  | Northside Blvd     | Franklin Blvd           |
| 7       | I-84  | Franklin Blvd      | Garrity Blvd            |
| 8       | I-84  | Garrity Blvd       | Meridian Road           |
| 9       | I-84  | Meridian Road      | Eagle Road              |
| 10      | I-84  | Eagle Road         | WYE Interchange         |
| 11      | I-84  | WYE<br>Interchange | Cole Road               |
| 12      | I-84  | Cole Road          | Orchard Street          |
| 13      | I-84  | Orchard Street     | Vista Ave               |
| 14      | I-84  | Vista Ave          | Broadway Ave            |
| 15      | I-84  | Broadway Ave       | Gowen Road              |
| 16      | I-84  | Gowen Road         | Memory Road             |
| 17      | I-184 | I-84               | Franklin Road           |
| 18      | I-184 | Franklin Road      | Curtis Road             |
| 19      | I-184 | Curtis Road        | Chinden Road            |
| 20      | I-184 | Chinden Road       | 13 <sup>th</sup> Street |
| 21      | 20/26 | I-84               | Middleton Road          |
| 22      | 20/26 | Middleton Road     | Star Road               |
| 23      | 20/26 | Star Road          | Linder Road             |

| Segment         Hwy         From         To           24         20/26         Linder Road         Eagle Road           25         20/26         Eagle Road         Glenwood Street           26         20/26         Glenwood Street         Veterans Prkwy Street           27         20/26         Veterans Prkwy I-184           28         20/26         Orchard Road I-184           29         21         Federal Way Warm Springs Ave           30         44         I-84         Old Hwy 30           31         44         Old Hwy 30         Emmett Road           32         44         Emmett Road         Middleton Road           33         44         Middleton Road         Star Road           34         44         Star Road         Linder Road           35         44         Linder Road         Eagle Road           36         44         Eagle Road         Glenwood Street           37         State Glenwood Street         Street         Veterans Prkwy           38         55         10 <sup>th</sup> Ave         I-84           40         55         US 20/26         Hwy 44           41         55         Hwy 44         Floatin                                                                                                                                                                                                                                                                                                                                                                                                                                                                                                                                                                                                                                                                                                                                                                                                                                                                                                                                                        |         |       |                      |                  |
|-------------------------------------------------------------------------------------------------------------------------------------------------------------------------------------------------------------------------------------------------------------------------------------------------------------------------------------------------------------------------------------------------------------------------------------------------------------------------------------------------------------------------------------------------------------------------------------------------------------------------------------------------------------------------------------------------------------------------------------------------------------------------------------------------------------------------------------------------------------------------------------------------------------------------------------------------------------------------------------------------------------------------------------------------------------------------------------------------------------------------------------------------------------------------------------------------------------------------------------------------------------------------------------------------------------------------------------------------------------------------------------------------------------------------------------------------------------------------------------------------------------------------------------------------------------------------------------------------------------------------------------------------------------------------------------------------------------------------------------------------------------------------------------------------------------------------------------------------------------------------------------------------------------------------------------------------------------------------------------------------------------------------------------------------------------------------------------------------------------------------------------|---------|-------|----------------------|------------------|
| 25         20/26         Eagle Road         Glenwood Street           26         20/26         Glenwood Street         Veterans Prkwy           27         20/26         Veterans Prkwy         I-184           28         20/26         Orchard Road         I-184           29         21         Federal Way         Warm Springs Ave           30         44         I-84         Old Hwy 30           31         44         Old Hwy 30         Emmett Road           32         44         Emmett Road         Middleton Road           33         44         Middleton Road         Star Road           34         44         Star Road         Linder Road           35         44         Linder Road         Eagle Road           36         44         Eagle Road         Glenwood Street           37         State Street         Glenwood Veterans Prkwy           38         55         10 <sup>th</sup> Ave         I-84           39         55         I-84         US 20/26           40         55         US 20/26         Hwy 44           41         55         Hwy 44         Floating Feather                                                                                                                                                                                                                                                                                                                                                                                                                                                                                                                                                                                                                                                                                                                                                                                                                                                                                                                                                                                                               | Segment | Hwy   | From                 | То               |
| 26         20/26         Glenwood Street         Veterans Prkwy           27         20/26         Veterans Prkwy         I-184           28         20/26         Orchard Road         I-184           29         21         Federal Way         Warm Springs Ave           30         44         I-84         Old Hwy 30           31         44         Old Hwy 30         Emmett Road           32         44         Emmett Road         Middleton Road           33         44         Middleton Road         Star Road           34         44         Star Road         Linder Road           35         44         Linder Road         Eagle Road           36         44         Eagle Road         Glenwood Street           37         State Str         Glenwood         Veterans Prkwy           38         55         10th Ave         I-84           39         55         I-84         US 20/26           40         55         US 20/26         Hwy 44           41         55         Hwy 44         Floating Feather                                                                                                                                                                                                                                                                                                                                                                                                                                                                                                                                                                                                                                                                                                                                                                                                                                                                                                                                                                                                                                                                                            | 24      | 20/26 | Linder Road          | Eagle Road       |
| Street   27   20/26   Veterans Prkwy   I-184   28   20/26   Orchard Road   I-184   29   21   Federal Way   Warm Springs Ave   30   44   I-84   Old Hwy 30   Emmett Road   31   44   Old Hwy 30   Emmett Road   Middleton Road   32   44   Emmett Road   Middleton Road   Star Road   Star Road   Star Road   Linder Road   35   44   Linder Road   Eagle Road   Glenwood Street   Str   State   Glenwood   Street   Str   Street   Street   38   55   10 <sup>th</sup> Ave   I-84   US 20/26   40   55   US 20/26   Hwy 44   41   55   Hwy 44   Floating Feather   Floating Feather   Street   Glenwood   Floating Feather   Glenwood   Floating Feather   Glenwood   Glenwood | 25      | 20/26 | Eagle Road           | Glenwood Street  |
| 28                                                                                                                                                                                                                                                                                                                                                                                                                                                                                                                                                                                                                                                                                                                                                                                                                                                                                                                                                                                                                                                                                                                                                                                                                                                                                                                                                                                                                                                                                                                                                                                                                                                                                                                                                                                                                                                                                                                                                                                                                                                                                                                                  | 26      | 20/26 | 0.0                  | Veterans Prkwy   |
| 29         21         Federal Way         Warm Springs Ave           30         44         I-84         Old Hwy 30           31         44         Old Hwy 30         Emmett Road           32         44         Emmett Road         Middleton Road           33         44         Middleton Road         Star Road           34         44         Star Road         Linder Road           35         44         Linder Road         Eagle Road           36         44         Eagle Road         Glenwood Street           37         State Glenwood Street         Veterans Prkwy           38         55         10th Ave         I-84           39         55         I-84         US 20/26           40         55         US 20/26         Hwy 44           41         55         Hwy 44         Floating Feather           42         55         Floating Feather         Beacon Light                                                                                                                                                                                                                                                                                                                                                                                                                                                                                                                                                                                                                                                                                                                                                                                                                                                                                                                                                                                                                                                                                                                                                                                                                                   | 27      | 20/26 | Veterans Prkwy       | I-184            |
| Ave                                                                                                                                                                                                                                                                                                                                                                                                                                                                                                                                                                                                                                                                                                                                                                                                                                                                                                                                                                                                                                                                                                                                                                                                                                                                                                                                                                                                                                                                                                                                                                                                                                                                                                                                                                                                                                                                                                                                                                                                                                                                                                                                 | 28      | 20/26 | Orchard Road         | I-184            |
| 31         44         Old Hwy 30         Emmett Road           32         44         Emmett Road         Middleton Road           33         44         Middleton Road         Star Road           34         44         Star Road         Linder Road           35         44         Linder Road         Eagle Road           36         44         Eagle Road         Glenwood Street           37         State Str Street         Street         Veterans Prkwy           38         55         10 <sup>th</sup> Ave         I-84           39         55         I-84         US 20/26           40         55         US 20/26         Hwy 44           41         55         Hwy 44         Floating Feather           42         55         Floating Feather         Beacon Light                                                                                                                                                                                                                                                                                                                                                                                                                                                                                                                                                                                                                                                                                                                                                                                                                                                                                                                                                                                                                                                                                                                                                                                                                                                                                                                                          | 29      | 21    | Federal Way          |                  |
| 32         44         Emmett Road         Middleton Road           33         44         Middleton Road         Star Road           34         44         Star Road         Linder Road           35         44         Linder Road         Eagle Road           36         44         Eagle Road         Glenwood Street           37         State Str         Glenwood         Veterans Prkwy           38         55         10 <sup>th</sup> Ave         I-84           39         55         I-84         US 20/26           40         55         US 20/26         Hwy 44           41         55         Hwy 44         Floating Feather           42         55         Floating Feather         Beacon Light                                                                                                                                                                                                                                                                                                                                                                                                                                                                                                                                                                                                                                                                                                                                                                                                                                                                                                                                                                                                                                                                                                                                                                                                                                                                                                                                                                                                              | 30      | 44    | I-84                 | Old Hwy 30       |
| 33         44         Middleton Road         Star Road           34         44         Star Road         Linder Road           35         44         Linder Road         Eagle Road           36         44         Eagle Road         Glenwood Street           37         State Str         Glenwood Street         Veterans Prkwy           38         55         10 <sup>th</sup> Ave         I-84           39         55         I-84         US 20/26           40         55         US 20/26         Hwy 44           41         55         Hwy 44         Floating Feather           42         55         Floating Feather         Beacon Light                                                                                                                                                                                                                                                                                                                                                                                                                                                                                                                                                                                                                                                                                                                                                                                                                                                                                                                                                                                                                                                                                                                                                                                                                                                                                                                                                                                                                                                                          | 31      | 44    | Old Hwy 30           | Emmett Road      |
| 34         44         Star Road         Linder Road           35         44         Linder Road         Eagle Road           36         44         Eagle Road         Glenwood Street           37         State Str         Glenwood Street         Veterans Prkwy           38         55         10 <sup>th</sup> Ave         I-84           39         55         I-84         US 20/26           40         55         US 20/26         Hwy 44           41         55         Hwy 44         Floating Feather           42         55         Floating Feather         Beacon Light                                                                                                                                                                                                                                                                                                                                                                                                                                                                                                                                                                                                                                                                                                                                                                                                                                                                                                                                                                                                                                                                                                                                                                                                                                                                                                                                                                                                                                                                                                                                           | 32      | 44    | Emmett Road          | Middleton Road   |
| 35         44         Linder Road         Eagle Road           36         44         Eagle Road         Glenwood Street           37         State Str         Glenwood Street         Veterans Prkwy           38         55         10 <sup>th</sup> Ave         I-84           39         55         I-84         US 20/26           40         55         US 20/26         Hwy 44           41         55         Hwy 44         Floating Feather           42         55         Floating Feather         Beacon Light                                                                                                                                                                                                                                                                                                                                                                                                                                                                                                                                                                                                                                                                                                                                                                                                                                                                                                                                                                                                                                                                                                                                                                                                                                                                                                                                                                                                                                                                                                                                                                                                         | 33      | 44    | Middleton Road       | Star Road        |
| 36         44         Eagle Road         Glenwood Street           37         State Str         Glenwood Street         Veterans Prkwy           38         55         10 <sup>th</sup> Ave         I-84           39         55         I-84         US 20/26           40         55         US 20/26         Hwy 44           41         55         Hwy 44         Floating Feather           42         55         Floating Feather         Beacon Light                                                                                                                                                                                                                                                                                                                                                                                                                                                                                                                                                                                                                                                                                                                                                                                                                                                                                                                                                                                                                                                                                                                                                                                                                                                                                                                                                                                                                                                                                                                                                                                                                                                                        | 34      | 44    | Star Road            | Linder Road      |
| 37         State Str         Glenwood Street         Veterans Prkwy           38         55         10 <sup>th</sup> Ave         I-84           39         55         I-84         US 20/26           40         55         US 20/26         Hwy 44           41         55         Hwy 44         Floating Feather           42         55         Floating Feather         Beacon Light                                                                                                                                                                                                                                                                                                                                                                                                                                                                                                                                                                                                                                                                                                                                                                                                                                                                                                                                                                                                                                                                                                                                                                                                                                                                                                                                                                                                                                                                                                                                                                                                                                                                                                                                           | 35      | 44    | Linder Road          | Eagle Road       |
| Str         Street           38         55         10 <sup>th</sup> Ave         I-84           39         55         I-84         US 20/26           40         55         US 20/26         Hwy 44           41         55         Hwy 44         Floating Feather           42         55         Floating Feather         Beacon Light                                                                                                                                                                                                                                                                                                                                                                                                                                                                                                                                                                                                                                                                                                                                                                                                                                                                                                                                                                                                                                                                                                                                                                                                                                                                                                                                                                                                                                                                                                                                                                                                                                                                                                                                                                                            | 36      | 44    | Eagle Road           | Glenwood Street  |
| 39 55 I-84 US 20/26 40 55 US 20/26 Hwy 44 41 55 Hwy 44 Floating Feather 42 55 Floating Feather Beacon Light                                                                                                                                                                                                                                                                                                                                                                                                                                                                                                                                                                                                                                                                                                                                                                                                                                                                                                                                                                                                                                                                                                                                                                                                                                                                                                                                                                                                                                                                                                                                                                                                                                                                                                                                                                                                                                                                                                                                                                                                                         | 37      |       |                      | Veterans Prkwy   |
| 40 55 US 20/26 Hwy 44 41 55 Hwy 44 Floating Feather 42 55 Floating Feather Beacon Light                                                                                                                                                                                                                                                                                                                                                                                                                                                                                                                                                                                                                                                                                                                                                                                                                                                                                                                                                                                                                                                                                                                                                                                                                                                                                                                                                                                                                                                                                                                                                                                                                                                                                                                                                                                                                                                                                                                                                                                                                                             | 38      | 55    | 10 <sup>th</sup> Ave | I-84             |
| 41 55 Hwy 44 Floating Feather 42 55 Floating Feather Beacon Light Feather                                                                                                                                                                                                                                                                                                                                                                                                                                                                                                                                                                                                                                                                                                                                                                                                                                                                                                                                                                                                                                                                                                                                                                                                                                                                                                                                                                                                                                                                                                                                                                                                                                                                                                                                                                                                                                                                                                                                                                                                                                                           | 39      | 55    | I-84                 | US 20/26         |
| 42 55 Floating Beacon Light Feather                                                                                                                                                                                                                                                                                                                                                                                                                                                                                                                                                                                                                                                                                                                                                                                                                                                                                                                                                                                                                                                                                                                                                                                                                                                                                                                                                                                                                                                                                                                                                                                                                                                                                                                                                                                                                                                                                                                                                                                                                                                                                                 | 40      | 55    | US 20/26             | Hwy 44           |
| Feather                                                                                                                                                                                                                                                                                                                                                                                                                                                                                                                                                                                                                                                                                                                                                                                                                                                                                                                                                                                                                                                                                                                                                                                                                                                                                                                                                                                                                                                                                                                                                                                                                                                                                                                                                                                                                                                                                                                                                                                                                                                                                                                             | 41      | 55    | Hwy 44               | Floating Feather |
| 43 69 Kuna Road I-84                                                                                                                                                                                                                                                                                                                                                                                                                                                                                                                                                                                                                                                                                                                                                                                                                                                                                                                                                                                                                                                                                                                                                                                                                                                                                                                                                                                                                                                                                                                                                                                                                                                                                                                                                                                                                                                                                                                                                                                                                                                                                                                | 42      | 55    |                      | Beacon Light     |
|                                                                                                                                                                                                                                                                                                                                                                                                                                                                                                                                                                                                                                                                                                                                                                                                                                                                                                                                                                                                                                                                                                                                                                                                                                                                                                                                                                                                                                                                                                                                                                                                                                                                                                                                                                                                                                                                                                                                                                                                                                                                                                                                     | 43      | 69    | Kuna Road            | I-84             |