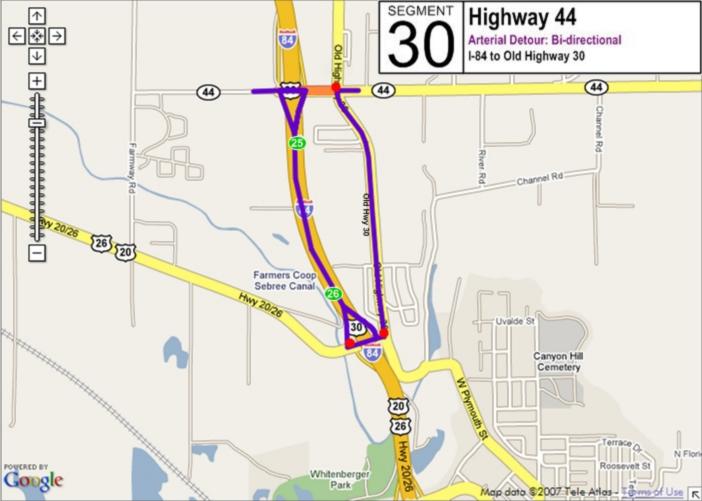

## **Incident Management Segments**

| Segment | Hwy   | From               | То                      |
|---------|-------|--------------------|-------------------------|
| 1       | I-84  | Hwy 44             | US 20/26 West           |
| 2       | I-84  | US 20/26 West      | Centennial Way          |
| 3       | I-84  | Centennial<br>Way  | Franklin Road           |
| 4       | I-84  | Franklin Road      | Karcher Road            |
| 5       | I-84  | Karcher Road       | Northside Blvd          |
| 6       | I-84  | Northside Blvd     | Franklin Blvd           |
| 7       | I-84  | Franklin Blvd      | Garrity Blvd            |
| 8       | I-84  | Garrity Blvd       | Meridian Road           |
| 9       | I-84  | Meridian Road      | Eagle Road              |
| 10      | I-84  | Eagle Road         | WYE Interchange         |
| 11      | I-84  | WYE<br>Interchange | Cole Road               |
| 12      | I-84  | Cole Road          | Orchard Street          |
| 13      | I-84  | Orchard Street     | Vista Ave               |
| 14      | I-84  | Vista Ave          | Broadway Ave            |
| 15      | I-84  | Broadway Ave       | Gowen Road              |
| 16      | I-84  | Gowen Road         | Memory Road             |
| 17      | I-184 | I-84               | Franklin Road           |
| 18      | I-184 | Franklin Road      | Curtis Road             |
| 19      | I-184 | Curtis Road        | Chinden Road            |
| 20      | I-184 | Chinden Road       | 13 <sup>th</sup> Street |
| 21      | 20/26 | I-84               | Middleton Road          |
| 22      | 20/26 | Middleton Road     | Star Road               |
| 23      | 20/26 | Star Road          | Linder Road             |

| Segment         Hwy         From         To           24         20/26         Linder Road         Eagle Road           25         20/26         Eagle Road         Glenwood Street           26         20/26         Glenwood Street         Veterans Prkwy Street           27         20/26         Veterans Prkwy I-184           28         20/26         Orchard Road I-184           29         21         Federal Way Warm Springs Ave           30         44         I-84         Old Hwy 30           31         44         Old Hwy 30         Emmett Road           32         44         Emmett Road         Middleton Road           33         44         Middleton Road         Star Road           34         44         Star Road         Linder Road           35         44         Linder Road         Eagle Road           36         44         Eagle Road         Glenwood Street           37         State Glenwood Street         Street         Veterans Prkwy           38         55         10 <sup>th</sup> Ave         I-84           40         55         US 20/26         Hwy 44           41         55         Hwy 44         Floatin                                                                                                                                                                                                                                                                                                                                                                                                                                                                                                                                                                                                                                                                                                                                                                                                                                                                                                                                                        |         |       |                      |                  |
|-------------------------------------------------------------------------------------------------------------------------------------------------------------------------------------------------------------------------------------------------------------------------------------------------------------------------------------------------------------------------------------------------------------------------------------------------------------------------------------------------------------------------------------------------------------------------------------------------------------------------------------------------------------------------------------------------------------------------------------------------------------------------------------------------------------------------------------------------------------------------------------------------------------------------------------------------------------------------------------------------------------------------------------------------------------------------------------------------------------------------------------------------------------------------------------------------------------------------------------------------------------------------------------------------------------------------------------------------------------------------------------------------------------------------------------------------------------------------------------------------------------------------------------------------------------------------------------------------------------------------------------------------------------------------------------------------------------------------------------------------------------------------------------------------------------------------------------------------------------------------------------------------------------------------------------------------------------------------------------------------------------------------------------------------------------------------------------------------------------------------------------|---------|-------|----------------------|------------------|
| 25         20/26         Eagle Road         Glenwood Street           26         20/26         Glenwood Street         Veterans Prkwy           27         20/26         Veterans Prkwy         I-184           28         20/26         Orchard Road         I-184           29         21         Federal Way         Warm Springs Ave           30         44         I-84         Old Hwy 30           31         44         Old Hwy 30         Emmett Road           32         44         Emmett Road         Middleton Road           33         44         Middleton Road         Star Road           34         44         Star Road         Linder Road           35         44         Linder Road         Eagle Road           36         44         Eagle Road         Glenwood Street           37         State Street         Glenwood Veterans Prkwy           38         55         10 <sup>th</sup> Ave         I-84           39         55         I-84         US 20/26           40         55         US 20/26         Hwy 44           41         55         Hwy 44         Floating Feather                                                                                                                                                                                                                                                                                                                                                                                                                                                                                                                                                                                                                                                                                                                                                                                                                                                                                                                                                                                                               | Segment | Hwy   | From                 | То               |
| 26         20/26         Glenwood Street         Veterans Prkwy           27         20/26         Veterans Prkwy         I-184           28         20/26         Orchard Road         I-184           29         21         Federal Way         Warm Springs Ave           30         44         I-84         Old Hwy 30           31         44         Old Hwy 30         Emmett Road           32         44         Emmett Road         Middleton Road           33         44         Middleton Road         Star Road           34         44         Star Road         Linder Road           35         44         Linder Road         Eagle Road           36         44         Eagle Road         Glenwood Street           37         State Str         Glenwood         Veterans Prkwy           38         55         10th Ave         I-84           39         55         I-84         US 20/26           40         55         US 20/26         Hwy 44           41         55         Hwy 44         Floating Feather                                                                                                                                                                                                                                                                                                                                                                                                                                                                                                                                                                                                                                                                                                                                                                                                                                                                                                                                                                                                                                                                                            | 24      | 20/26 | Linder Road          | Eagle Road       |
| Street   27   20/26   Veterans Prkwy   I-184   28   20/26   Orchard Road   I-184   29   21   Federal Way   Warm Springs Ave   30   44   I-84   Old Hwy 30   Emmett Road   31   44   Old Hwy 30   Emmett Road   Middleton Road   32   44   Emmett Road   Middleton Road   Star Road   Star Road   Star Road   Linder Road   35   44   Linder Road   Eagle Road   Glenwood Street   Str   State   Glenwood   Street   Str   Street   Street   38   55   10 <sup>th</sup> Ave   I-84   US 20/26   40   55   US 20/26   Hwy 44   41   55   Hwy 44   Floating Feather   Floating Feather   Street   Glenwood   Floating Feather   Glenwood   Floating Feather   Glenwood   Glenwood | 25      | 20/26 | Eagle Road           | Glenwood Street  |
| 28                                                                                                                                                                                                                                                                                                                                                                                                                                                                                                                                                                                                                                                                                                                                                                                                                                                                                                                                                                                                                                                                                                                                                                                                                                                                                                                                                                                                                                                                                                                                                                                                                                                                                                                                                                                                                                                                                                                                                                                                                                                                                                                                  | 26      | 20/26 | 0.0                  | Veterans Prkwy   |
| 29         21         Federal Way         Warm Springs Ave           30         44         I-84         Old Hwy 30           31         44         Old Hwy 30         Emmett Road           32         44         Emmett Road         Middleton Road           33         44         Middleton Road         Star Road           34         44         Star Road         Linder Road           35         44         Linder Road         Eagle Road           36         44         Eagle Road         Glenwood Street           37         State Glenwood Street         Veterans Prkwy           38         55         10th Ave         I-84           39         55         I-84         US 20/26           40         55         US 20/26         Hwy 44           41         55         Hwy 44         Floating Feather           42         55         Floating Feather         Beacon Light                                                                                                                                                                                                                                                                                                                                                                                                                                                                                                                                                                                                                                                                                                                                                                                                                                                                                                                                                                                                                                                                                                                                                                                                                                   | 27      | 20/26 | Veterans Prkwy       | I-184            |
| Ave                                                                                                                                                                                                                                                                                                                                                                                                                                                                                                                                                                                                                                                                                                                                                                                                                                                                                                                                                                                                                                                                                                                                                                                                                                                                                                                                                                                                                                                                                                                                                                                                                                                                                                                                                                                                                                                                                                                                                                                                                                                                                                                                 | 28      | 20/26 | Orchard Road         | I-184            |
| 31         44         Old Hwy 30         Emmett Road           32         44         Emmett Road         Middleton Road           33         44         Middleton Road         Star Road           34         44         Star Road         Linder Road           35         44         Linder Road         Eagle Road           36         44         Eagle Road         Glenwood Street           37         State Str Street         Street         Veterans Prkwy           38         55         10 <sup>th</sup> Ave         I-84           39         55         I-84         US 20/26           40         55         US 20/26         Hwy 44           41         55         Hwy 44         Floating Feather           42         55         Floating Feather         Beacon Light                                                                                                                                                                                                                                                                                                                                                                                                                                                                                                                                                                                                                                                                                                                                                                                                                                                                                                                                                                                                                                                                                                                                                                                                                                                                                                                                          | 29      | 21    | Federal Way          |                  |
| 32         44         Emmett Road         Middleton Road           33         44         Middleton Road         Star Road           34         44         Star Road         Linder Road           35         44         Linder Road         Eagle Road           36         44         Eagle Road         Glenwood Street           37         State Str         Glenwood         Veterans Prkwy           38         55         10 <sup>th</sup> Ave         I-84           39         55         I-84         US 20/26           40         55         US 20/26         Hwy 44           41         55         Hwy 44         Floating Feather           42         55         Floating Feather         Beacon Light                                                                                                                                                                                                                                                                                                                                                                                                                                                                                                                                                                                                                                                                                                                                                                                                                                                                                                                                                                                                                                                                                                                                                                                                                                                                                                                                                                                                              | 30      | 44    | I-84                 | Old Hwy 30       |
| 33         44         Middleton Road         Star Road           34         44         Star Road         Linder Road           35         44         Linder Road         Eagle Road           36         44         Eagle Road         Glenwood Street           37         State Str         Glenwood Street         Veterans Prkwy           38         55         10 <sup>th</sup> Ave         I-84           39         55         I-84         US 20/26           40         55         US 20/26         Hwy 44           41         55         Hwy 44         Floating Feather           42         55         Floating Feather         Beacon Light                                                                                                                                                                                                                                                                                                                                                                                                                                                                                                                                                                                                                                                                                                                                                                                                                                                                                                                                                                                                                                                                                                                                                                                                                                                                                                                                                                                                                                                                          | 31      | 44    | Old Hwy 30           | Emmett Road      |
| 34         44         Star Road         Linder Road           35         44         Linder Road         Eagle Road           36         44         Eagle Road         Glenwood Street           37         State Str         Glenwood Street         Veterans Prkwy           38         55         10 <sup>th</sup> Ave         I-84           39         55         I-84         US 20/26           40         55         US 20/26         Hwy 44           41         55         Hwy 44         Floating Feather           42         55         Floating Feather         Beacon Light                                                                                                                                                                                                                                                                                                                                                                                                                                                                                                                                                                                                                                                                                                                                                                                                                                                                                                                                                                                                                                                                                                                                                                                                                                                                                                                                                                                                                                                                                                                                           | 32      | 44    | Emmett Road          | Middleton Road   |
| 35         44         Linder Road         Eagle Road           36         44         Eagle Road         Glenwood Street           37         State Str         Glenwood Street         Veterans Prkwy           38         55         10 <sup>th</sup> Ave         I-84           39         55         I-84         US 20/26           40         55         US 20/26         Hwy 44           41         55         Hwy 44         Floating Feather           42         55         Floating Feather         Beacon Light                                                                                                                                                                                                                                                                                                                                                                                                                                                                                                                                                                                                                                                                                                                                                                                                                                                                                                                                                                                                                                                                                                                                                                                                                                                                                                                                                                                                                                                                                                                                                                                                         | 33      | 44    | Middleton Road       | Star Road        |
| 36         44         Eagle Road         Glenwood Street           37         State Str         Glenwood Street         Veterans Prkwy           38         55         10 <sup>th</sup> Ave         I-84           39         55         I-84         US 20/26           40         55         US 20/26         Hwy 44           41         55         Hwy 44         Floating Feather           42         55         Floating Feather         Beacon Light                                                                                                                                                                                                                                                                                                                                                                                                                                                                                                                                                                                                                                                                                                                                                                                                                                                                                                                                                                                                                                                                                                                                                                                                                                                                                                                                                                                                                                                                                                                                                                                                                                                                        | 34      | 44    | Star Road            | Linder Road      |
| 37         State Str         Glenwood Street         Veterans Prkwy           38         55         10 <sup>th</sup> Ave         I-84           39         55         I-84         US 20/26           40         55         US 20/26         Hwy 44           41         55         Hwy 44         Floating Feather           42         55         Floating Feather         Beacon Light                                                                                                                                                                                                                                                                                                                                                                                                                                                                                                                                                                                                                                                                                                                                                                                                                                                                                                                                                                                                                                                                                                                                                                                                                                                                                                                                                                                                                                                                                                                                                                                                                                                                                                                                           | 35      | 44    | Linder Road          | Eagle Road       |
| Str         Street           38         55         10 <sup>th</sup> Ave         I-84           39         55         I-84         US 20/26           40         55         US 20/26         Hwy 44           41         55         Hwy 44         Floating Feather           42         55         Floating Feather         Beacon Light                                                                                                                                                                                                                                                                                                                                                                                                                                                                                                                                                                                                                                                                                                                                                                                                                                                                                                                                                                                                                                                                                                                                                                                                                                                                                                                                                                                                                                                                                                                                                                                                                                                                                                                                                                                            | 36      | 44    | Eagle Road           | Glenwood Street  |
| 39 55 I-84 US 20/26 40 55 US 20/26 Hwy 44 41 55 Hwy 44 Floating Feather 42 55 Floating Feather Beacon Light                                                                                                                                                                                                                                                                                                                                                                                                                                                                                                                                                                                                                                                                                                                                                                                                                                                                                                                                                                                                                                                                                                                                                                                                                                                                                                                                                                                                                                                                                                                                                                                                                                                                                                                                                                                                                                                                                                                                                                                                                         | 37      |       |                      | Veterans Prkwy   |
| 40 55 US 20/26 Hwy 44 41 55 Hwy 44 Floating Feather 42 55 Floating Feather Beacon Light                                                                                                                                                                                                                                                                                                                                                                                                                                                                                                                                                                                                                                                                                                                                                                                                                                                                                                                                                                                                                                                                                                                                                                                                                                                                                                                                                                                                                                                                                                                                                                                                                                                                                                                                                                                                                                                                                                                                                                                                                                             | 38      | 55    | 10 <sup>th</sup> Ave | I-84             |
| 41 55 Hwy 44 Floating Feather 42 55 Floating Feather Beacon Light Feather                                                                                                                                                                                                                                                                                                                                                                                                                                                                                                                                                                                                                                                                                                                                                                                                                                                                                                                                                                                                                                                                                                                                                                                                                                                                                                                                                                                                                                                                                                                                                                                                                                                                                                                                                                                                                                                                                                                                                                                                                                                           | 39      | 55    | I-84                 | US 20/26         |
| 42 55 Floating Beacon Light Feather                                                                                                                                                                                                                                                                                                                                                                                                                                                                                                                                                                                                                                                                                                                                                                                                                                                                                                                                                                                                                                                                                                                                                                                                                                                                                                                                                                                                                                                                                                                                                                                                                                                                                                                                                                                                                                                                                                                                                                                                                                                                                                 | 40      | 55    | US 20/26             | Hwy 44           |
| Feather                                                                                                                                                                                                                                                                                                                                                                                                                                                                                                                                                                                                                                                                                                                                                                                                                                                                                                                                                                                                                                                                                                                                                                                                                                                                                                                                                                                                                                                                                                                                                                                                                                                                                                                                                                                                                                                                                                                                                                                                                                                                                                                             | 41      | 55    | Hwy 44               | Floating Feather |
| 43 69 Kuna Road I-84                                                                                                                                                                                                                                                                                                                                                                                                                                                                                                                                                                                                                                                                                                                                                                                                                                                                                                                                                                                                                                                                                                                                                                                                                                                                                                                                                                                                                                                                                                                                                                                                                                                                                                                                                                                                                                                                                                                                                                                                                                                                                                                | 42      | 55    |                      | Beacon Light     |
|                                                                                                                                                                                                                                                                                                                                                                                                                                                                                                                                                                                                                                                                                                                                                                                                                                                                                                                                                                                                                                                                                                                                                                                                                                                                                                                                                                                                                                                                                                                                                                                                                                                                                                                                                                                                                                                                                                                                                                                                                                                                                                                                     | 43      | 69    | Kuna Road            | I-84             |