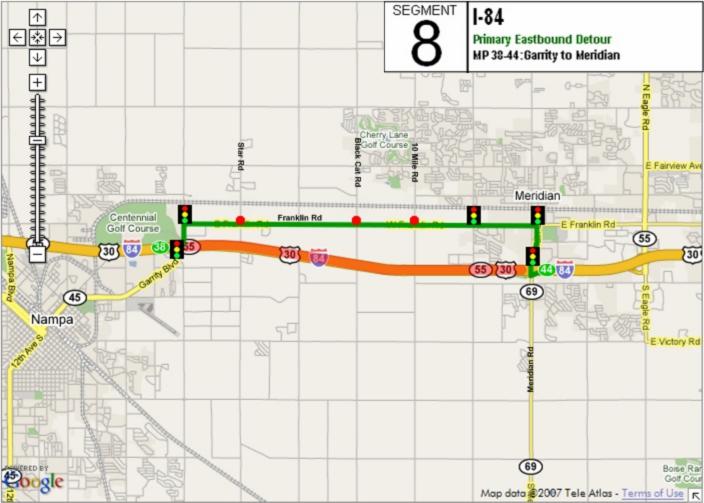

## **Incident Management Segments**

| Segment | Hwy   | From               | То                      |
|---------|-------|--------------------|-------------------------|
| 1       | I-84  | Hwy 44             | US 20/26 West           |
| 2       | I-84  | US 20/26 West      | Centennial Way          |
| 3       | I-84  | Centennial<br>Way  | Franklin Road           |
| 4       | I-84  | Franklin Road      | Karcher Road            |
| 5       | I-84  | Karcher Road       | Northside Blvd          |
| 6       | I-84  | Northside Blvd     | Franklin Blvd           |
| 7       | I-84  | Franklin Blvd      | Garrity Blvd            |
| 8       | I-84  | Garrity Blvd       | Meridian Road           |
| 9       | I-84  | Meridian Road      | Eagle Road              |
| 10      | I-84  | Eagle Road         | WYE Interchange         |
| 11      | I-84  | WYE<br>Interchange | Cole Road               |
| 12      | I-84  | Cole Road          | Orchard Street          |
| 13      | I-84  | Orchard Street     | Vista Ave               |
| 14      | I-84  | Vista Ave          | Broadway Ave            |
| 15      | I-84  | Broadway Ave       | Gowen Road              |
| 16      | I-84  | Gowen Road         | Memory Road             |
| 17      | I-184 | I-84               | Franklin Road           |
| 18      | I-184 | Franklin Road      | Curtis Road             |
| 19      | I-184 | Curtis Road        | Chinden Road            |
| 20      | I-184 | Chinden Road       | 13 <sup>th</sup> Street |
| 21      | 20/26 | I-84               | Middleton Road          |
| 22      | 20/26 | Middleton Road     | Star Road               |
| 23      | 20/26 | Star Road          | Linder Road             |