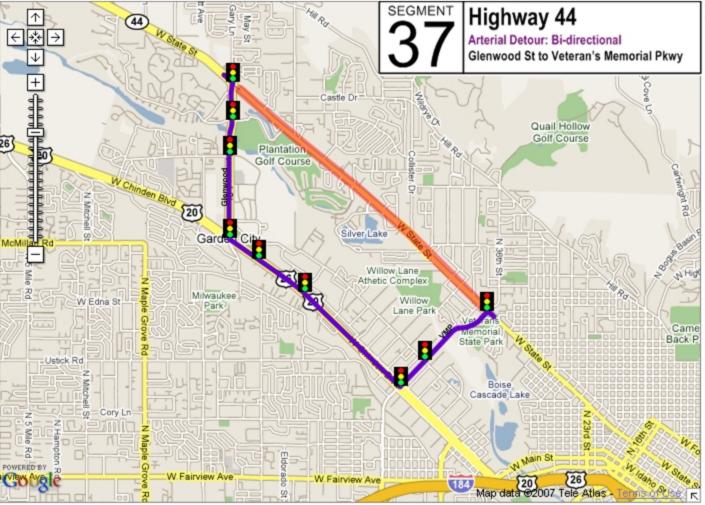

| Segment         Hwy         From         To           24         20/26         Linder Road         Eagle Road           25         20/26         Eagle Road         Glenwood Street           26         20/26         Glenwood Street         Veterans Prkwy Street           27         20/26         Veterans Prkwy I-184           28         20/26         Orchard Road I-184           29         21         Federal Way Warm Springs Ave           30         44         I-84         Old Hwy 30           31         44         Old Hwy 30         Emmett Road           32         44         Emmett Road         Middleton Road           33         44         Middleton Road         Star Road           34         44         Star Road         Linder Road           35         44         Linder Road         Eagle Road           36         44         Eagle Road         Glenwood Street           37         State Glenwood Street         Street         Veterans Prkwy           38         55         10 <sup>th</sup> Ave         I-84           40         55         US 20/26         Hwy 44           41         55         Hwy 44         Floatin                                                                                                                                                                                                                                                                                                                                                                                                                                                                                                                                                                                                                                                                                                                                                                                                                                                                                                                                                        |         |       |                      |                  |
|-------------------------------------------------------------------------------------------------------------------------------------------------------------------------------------------------------------------------------------------------------------------------------------------------------------------------------------------------------------------------------------------------------------------------------------------------------------------------------------------------------------------------------------------------------------------------------------------------------------------------------------------------------------------------------------------------------------------------------------------------------------------------------------------------------------------------------------------------------------------------------------------------------------------------------------------------------------------------------------------------------------------------------------------------------------------------------------------------------------------------------------------------------------------------------------------------------------------------------------------------------------------------------------------------------------------------------------------------------------------------------------------------------------------------------------------------------------------------------------------------------------------------------------------------------------------------------------------------------------------------------------------------------------------------------------------------------------------------------------------------------------------------------------------------------------------------------------------------------------------------------------------------------------------------------------------------------------------------------------------------------------------------------------------------------------------------------------------------------------------------------------|---------|-------|----------------------|------------------|
| 25         20/26         Eagle Road         Glenwood Street           26         20/26         Glenwood Street         Veterans Prkwy           27         20/26         Veterans Prkwy         I-184           28         20/26         Orchard Road         I-184           29         21         Federal Way         Warm Springs Ave           30         44         I-84         Old Hwy 30           31         44         Old Hwy 30         Emmett Road           32         44         Emmett Road         Middleton Road           33         44         Middleton Road         Star Road           34         44         Star Road         Linder Road           35         44         Linder Road         Eagle Road           36         44         Eagle Road         Glenwood Street           37         State Street         Glenwood Veterans Prkwy           38         55         10 <sup>th</sup> Ave         I-84           39         55         I-84         US 20/26           40         55         US 20/26         Hwy 44           41         55         Hwy 44         Floating Feather                                                                                                                                                                                                                                                                                                                                                                                                                                                                                                                                                                                                                                                                                                                                                                                                                                                                                                                                                                                                               | Segment | Hwy   | From                 | То               |
| 26         20/26         Glenwood Street         Veterans Prkwy           27         20/26         Veterans Prkwy         I-184           28         20/26         Orchard Road         I-184           29         21         Federal Way         Warm Springs Ave           30         44         I-84         Old Hwy 30           31         44         Old Hwy 30         Emmett Road           32         44         Emmett Road         Middleton Road           33         44         Middleton Road         Star Road           34         44         Star Road         Linder Road           35         44         Linder Road         Eagle Road           36         44         Eagle Road         Glenwood Street           37         State Str         Glenwood         Veterans Prkwy           38         55         10th Ave         I-84           39         55         I-84         US 20/26           40         55         US 20/26         Hwy 44           41         55         Hwy 44         Floating Feather                                                                                                                                                                                                                                                                                                                                                                                                                                                                                                                                                                                                                                                                                                                                                                                                                                                                                                                                                                                                                                                                                            | 24      | 20/26 | Linder Road          | Eagle Road       |
| Street   27   20/26   Veterans Prkwy   I-184   28   20/26   Orchard Road   I-184   29   21   Federal Way   Warm Springs Ave   30   44   I-84   Old Hwy 30   Emmett Road   31   44   Old Hwy 30   Emmett Road   Middleton Road   32   44   Emmett Road   Middleton Road   Star Road   Star Road   Star Road   Linder Road   35   44   Linder Road   Eagle Road   Glenwood Street   Str   State   Glenwood   Street   Str   Street   Street   38   55   10 <sup>th</sup> Ave   I-84   US 20/26   40   55   US 20/26   Hwy 44   41   55   Hwy 44   Floating Feather   Floating Feather   Street   Glenwood   Floating Feather   Glenwood   Floating Feather   Glenwood   Glenwood | 25      | 20/26 | Eagle Road           | Glenwood Street  |
| 28                                                                                                                                                                                                                                                                                                                                                                                                                                                                                                                                                                                                                                                                                                                                                                                                                                                                                                                                                                                                                                                                                                                                                                                                                                                                                                                                                                                                                                                                                                                                                                                                                                                                                                                                                                                                                                                                                                                                                                                                                                                                                                                                  | 26      | 20/26 | 0.0                  | Veterans Prkwy   |
| 29         21         Federal Way         Warm Springs Ave           30         44         I-84         Old Hwy 30           31         44         Old Hwy 30         Emmett Road           32         44         Emmett Road         Middleton Road           33         44         Middleton Road         Star Road           34         44         Star Road         Linder Road           35         44         Linder Road         Eagle Road           36         44         Eagle Road         Glenwood Street           37         State Glenwood Street         Veterans Prkwy           38         55         10th Ave         I-84           39         55         I-84         US 20/26           40         55         US 20/26         Hwy 44           41         55         Hwy 44         Floating Feather           42         55         Floating Feather         Beacon Light                                                                                                                                                                                                                                                                                                                                                                                                                                                                                                                                                                                                                                                                                                                                                                                                                                                                                                                                                                                                                                                                                                                                                                                                                                   | 27      | 20/26 | Veterans Prkwy       | I-184            |
| Ave                                                                                                                                                                                                                                                                                                                                                                                                                                                                                                                                                                                                                                                                                                                                                                                                                                                                                                                                                                                                                                                                                                                                                                                                                                                                                                                                                                                                                                                                                                                                                                                                                                                                                                                                                                                                                                                                                                                                                                                                                                                                                                                                 | 28      | 20/26 | Orchard Road         | I-184            |
| 31         44         Old Hwy 30         Emmett Road           32         44         Emmett Road         Middleton Road           33         44         Middleton Road         Star Road           34         44         Star Road         Linder Road           35         44         Linder Road         Eagle Road           36         44         Eagle Road         Glenwood Street           37         State Str Street         Street         Veterans Prkwy           38         55         10 <sup>th</sup> Ave         I-84           39         55         I-84         US 20/26           40         55         US 20/26         Hwy 44           41         55         Hwy 44         Floating Feather           42         55         Floating Feather         Beacon Light                                                                                                                                                                                                                                                                                                                                                                                                                                                                                                                                                                                                                                                                                                                                                                                                                                                                                                                                                                                                                                                                                                                                                                                                                                                                                                                                          | 29      | 21    | Federal Way          |                  |
| 32         44         Emmett Road         Middleton Road           33         44         Middleton Road         Star Road           34         44         Star Road         Linder Road           35         44         Linder Road         Eagle Road           36         44         Eagle Road         Glenwood Street           37         State Str         Glenwood         Veterans Prkwy           38         55         10 <sup>th</sup> Ave         I-84           39         55         I-84         US 20/26           40         55         US 20/26         Hwy 44           41         55         Hwy 44         Floating Feather           42         55         Floating Feather         Beacon Light                                                                                                                                                                                                                                                                                                                                                                                                                                                                                                                                                                                                                                                                                                                                                                                                                                                                                                                                                                                                                                                                                                                                                                                                                                                                                                                                                                                                              | 30      | 44    | I-84                 | Old Hwy 30       |
| 33         44         Middleton Road         Star Road           34         44         Star Road         Linder Road           35         44         Linder Road         Eagle Road           36         44         Eagle Road         Glenwood Street           37         State Str         Glenwood Street         Veterans Prkwy           38         55         10 <sup>th</sup> Ave         I-84           39         55         I-84         US 20/26           40         55         US 20/26         Hwy 44           41         55         Hwy 44         Floating Feather           42         55         Floating Feather         Beacon Light                                                                                                                                                                                                                                                                                                                                                                                                                                                                                                                                                                                                                                                                                                                                                                                                                                                                                                                                                                                                                                                                                                                                                                                                                                                                                                                                                                                                                                                                          | 31      | 44    | Old Hwy 30           | Emmett Road      |
| 34         44         Star Road         Linder Road           35         44         Linder Road         Eagle Road           36         44         Eagle Road         Glenwood Street           37         State Str         Glenwood Street         Veterans Prkwy           38         55         10 <sup>th</sup> Ave         I-84           39         55         I-84         US 20/26           40         55         US 20/26         Hwy 44           41         55         Hwy 44         Floating Feather           42         55         Floating Feather         Beacon Light                                                                                                                                                                                                                                                                                                                                                                                                                                                                                                                                                                                                                                                                                                                                                                                                                                                                                                                                                                                                                                                                                                                                                                                                                                                                                                                                                                                                                                                                                                                                           | 32      | 44    | Emmett Road          | Middleton Road   |
| 35         44         Linder Road         Eagle Road           36         44         Eagle Road         Glenwood Street           37         State Str         Glenwood Street         Veterans Prkwy           38         55         10 <sup>th</sup> Ave         I-84           39         55         I-84         US 20/26           40         55         US 20/26         Hwy 44           41         55         Hwy 44         Floating Feather           42         55         Floating Feather         Beacon Light                                                                                                                                                                                                                                                                                                                                                                                                                                                                                                                                                                                                                                                                                                                                                                                                                                                                                                                                                                                                                                                                                                                                                                                                                                                                                                                                                                                                                                                                                                                                                                                                         | 33      | 44    | Middleton Road       | Star Road        |
| 36         44         Eagle Road         Glenwood Street           37         State Str         Glenwood Street         Veterans Prkwy           38         55         10 <sup>th</sup> Ave         I-84           39         55         I-84         US 20/26           40         55         US 20/26         Hwy 44           41         55         Hwy 44         Floating Feather           42         55         Floating Feather         Beacon Light                                                                                                                                                                                                                                                                                                                                                                                                                                                                                                                                                                                                                                                                                                                                                                                                                                                                                                                                                                                                                                                                                                                                                                                                                                                                                                                                                                                                                                                                                                                                                                                                                                                                        | 34      | 44    | Star Road            | Linder Road      |
| 37         State Str         Glenwood Street         Veterans Prkwy           38         55         10 <sup>th</sup> Ave         I-84           39         55         I-84         US 20/26           40         55         US 20/26         Hwy 44           41         55         Hwy 44         Floating Feather           42         55         Floating Feather         Beacon Light                                                                                                                                                                                                                                                                                                                                                                                                                                                                                                                                                                                                                                                                                                                                                                                                                                                                                                                                                                                                                                                                                                                                                                                                                                                                                                                                                                                                                                                                                                                                                                                                                                                                                                                                           | 35      | 44    | Linder Road          | Eagle Road       |
| Str         Street           38         55         10 <sup>th</sup> Ave         I-84           39         55         I-84         US 20/26           40         55         US 20/26         Hwy 44           41         55         Hwy 44         Floating Feather           42         55         Floating Feather         Beacon Light                                                                                                                                                                                                                                                                                                                                                                                                                                                                                                                                                                                                                                                                                                                                                                                                                                                                                                                                                                                                                                                                                                                                                                                                                                                                                                                                                                                                                                                                                                                                                                                                                                                                                                                                                                                            | 36      | 44    | Eagle Road           | Glenwood Street  |
| 39 55 I-84 US 20/26 40 55 US 20/26 Hwy 44 41 55 Hwy 44 Floating Feather 42 55 Floating Feather Beacon Light                                                                                                                                                                                                                                                                                                                                                                                                                                                                                                                                                                                                                                                                                                                                                                                                                                                                                                                                                                                                                                                                                                                                                                                                                                                                                                                                                                                                                                                                                                                                                                                                                                                                                                                                                                                                                                                                                                                                                                                                                         | 37      |       |                      | Veterans Prkwy   |
| 40 55 US 20/26 Hwy 44 41 55 Hwy 44 Floating Feather 42 55 Floating Feather Beacon Light                                                                                                                                                                                                                                                                                                                                                                                                                                                                                                                                                                                                                                                                                                                                                                                                                                                                                                                                                                                                                                                                                                                                                                                                                                                                                                                                                                                                                                                                                                                                                                                                                                                                                                                                                                                                                                                                                                                                                                                                                                             | 38      | 55    | 10 <sup>th</sup> Ave | I-84             |
| 41 55 Hwy 44 Floating Feather 42 55 Floating Feather Beacon Light Feather                                                                                                                                                                                                                                                                                                                                                                                                                                                                                                                                                                                                                                                                                                                                                                                                                                                                                                                                                                                                                                                                                                                                                                                                                                                                                                                                                                                                                                                                                                                                                                                                                                                                                                                                                                                                                                                                                                                                                                                                                                                           | 39      | 55    | I-84                 | US 20/26         |
| 42 55 Floating Beacon Light Feather                                                                                                                                                                                                                                                                                                                                                                                                                                                                                                                                                                                                                                                                                                                                                                                                                                                                                                                                                                                                                                                                                                                                                                                                                                                                                                                                                                                                                                                                                                                                                                                                                                                                                                                                                                                                                                                                                                                                                                                                                                                                                                 | 40      | 55    | US 20/26             | Hwy 44           |
| Feather                                                                                                                                                                                                                                                                                                                                                                                                                                                                                                                                                                                                                                                                                                                                                                                                                                                                                                                                                                                                                                                                                                                                                                                                                                                                                                                                                                                                                                                                                                                                                                                                                                                                                                                                                                                                                                                                                                                                                                                                                                                                                                                             | 41      | 55    | Hwy 44               | Floating Feather |
| 43 69 Kuna Road I-84                                                                                                                                                                                                                                                                                                                                                                                                                                                                                                                                                                                                                                                                                                                                                                                                                                                                                                                                                                                                                                                                                                                                                                                                                                                                                                                                                                                                                                                                                                                                                                                                                                                                                                                                                                                                                                                                                                                                                                                                                                                                                                                | 42      | 55    |                      | Beacon Light     |
|                                                                                                                                                                                                                                                                                                                                                                                                                                                                                                                                                                                                                                                                                                                                                                                                                                                                                                                                                                                                                                                                                                                                                                                                                                                                                                                                                                                                                                                                                                                                                                                                                                                                                                                                                                                                                                                                                                                                                                                                                                                                                                                                     | 43      | 69    | Kuna Road            | I-84             |