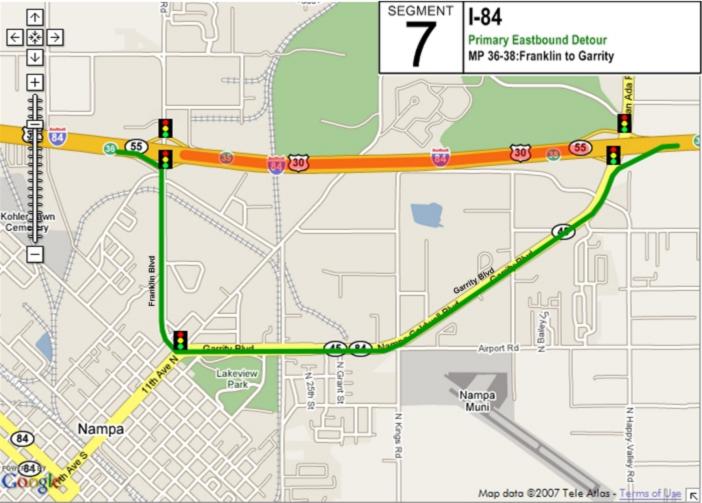

## **Incident Management Segments**

| Segment | Hwy   | From               | То                      |
|---------|-------|--------------------|-------------------------|
| 1       | I-84  | Hwy 44             | US 20/26 West           |
| 2       | I-84  | US 20/26 West      | Centennial Way          |
| 3       | I-84  | Centennial<br>Way  | Franklin Road           |
| 4       | I-84  | Franklin Road      | Karcher Road            |
| 5       | I-84  | Karcher Road       | Northside Blvd          |
| 6       | I-84  | Northside Blvd     | Franklin Blvd           |
| 7       | I-84  | Franklin Blvd      | Garrity Blvd            |
| 8       | I-84  | Garrity Blvd       | Meridian Road           |
| 9       | I-84  | Meridian Road      | Eagle Road              |
| 10      | I-84  | Eagle Road         | WYE Interchange         |
| 11      | I-84  | WYE<br>Interchange | Cole Road               |
| 12      | I-84  | Cole Road          | Orchard Street          |
| 13      | I-84  | Orchard Street     | Vista Ave               |
| 14      | I-84  | Vista Ave          | Broadway Ave            |
| 15      | I-84  | Broadway Ave       | Gowen Road              |
| 16      | I-84  | Gowen Road         | Memory Road             |
| 17      | I-184 | I-84               | Franklin Road           |
| 18      | I-184 | Franklin Road      | Curtis Road             |
| 19      | I-184 | Curtis Road        | Chinden Road            |
| 20      | I-184 | Chinden Road       | 13 <sup>th</sup> Street |
| 21      | 20/26 | I-84               | Middleton Road          |
| 22      | 20/26 | Middleton Road     | Star Road               |
| 23      | 20/26 | Star Road          | Linder Road             |