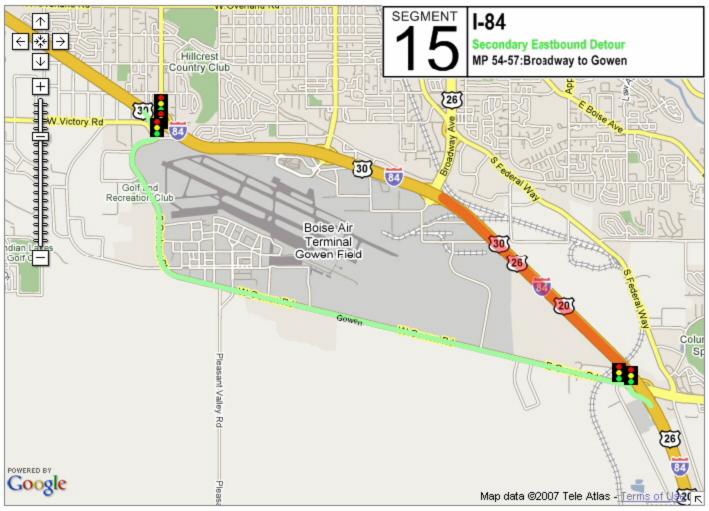

## **Incident Management Segments**

| Segment | Hwy   | From               | То                      |
|---------|-------|--------------------|-------------------------|
| 1       | I-84  | Hwy 44             | US 20/26 West           |
| 2       | I-84  | US 20/26 West      | Centennial Way          |
| 3       | I-84  | Centennial<br>Way  | Franklin Road           |
| 4       | I-84  | Franklin Road      | Karcher Road            |
| 5       | I-84  | Karcher Road       | Northside Blvd          |
| 6       | I-84  | Northside Blvd     | Franklin Blvd           |
| 7       | I-84  | Franklin Blvd      | Garrity Blvd            |
| 8       | I-84  | Garrity Blvd       | Meridian Road           |
| 9       | I-84  | Meridian Road      | Eagle Road              |
| 10      | I-84  | Eagle Road         | WYE Interchange         |
| 11      | I-84  | WYE<br>Interchange | Cole Road               |
| 12      | I-84  | Cole Road          | Orchard Street          |
| 13      | I-84  | Orchard Street     | Vista Ave               |
| 14      | I-84  | Vista Ave          | Broadway Ave            |
| 15      | I-84  | Broadway Ave       | Gowen Road              |
| 16      | I-84  | Gowen Road         | Memory Road             |
| 17      | I-184 | I-84               | Franklin Road           |
| 18      | I-184 | Franklin Road      | Curtis Road             |
| 19      | I-184 | Curtis Road        | Chinden Road            |
| 20      | I-184 | Chinden Road       | 13 <sup>th</sup> Street |
| 21      | 20/26 | I-84               | Middleton Road          |
| 22      | 20/26 | Middleton Road     | Star Road               |
| 23      | 20/26 | Star Road          | Linder Road             |