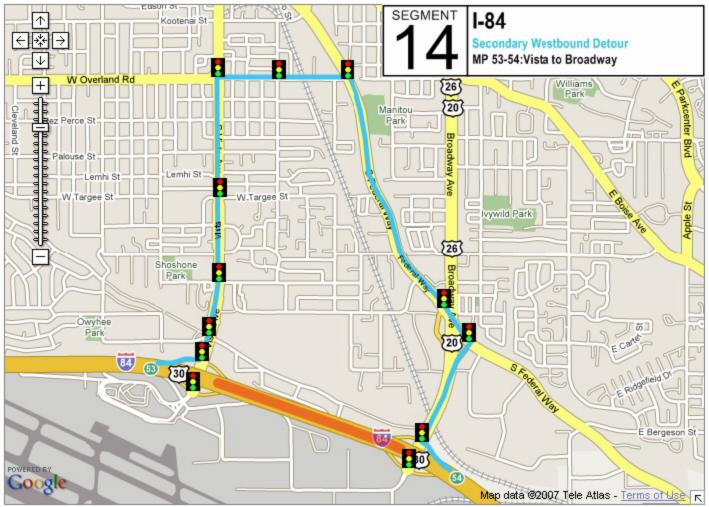

## **Incident Management Segments**

| Segment | Hwy   | From               | То                      |
|---------|-------|--------------------|-------------------------|
| 1       | I-84  | Hwy 44             | US 20/26 West           |
| 2       | I-84  | US 20/26 West      | Centennial Way          |
| 3       | I-84  | Centennial<br>Way  | Franklin Road           |
| 4       | I-84  | Franklin Road      | Karcher Road            |
| 5       | I-84  | Karcher Road       | Northside Blvd          |
| 6       | I-84  | Northside Blvd     | Franklin Blvd           |
| 7       | I-84  | Franklin Blvd      | Garrity Blvd            |
| 8       | I-84  | Garrity Blvd       | Meridian Road           |
| 9       | I-84  | Meridian Road      | Eagle Road              |
| 10      | I-84  | Eagle Road         | WYE Interchange         |
| 11      | I-84  | WYE<br>Interchange | Cole Road               |
| 12      | I-84  | Cole Road          | Orchard Street          |
| 13      | I-84  | Orchard Street     | Vista Ave               |
| 14      | I-84  | Vista Ave          | Broadway Ave            |
| 15      | I-84  | Broadway Ave       | Gowen Road              |
| 16      | I-84  | Gowen Road         | Memory Road             |
| 17      | I-184 | I-84               | Franklin Road           |
| 18      | I-184 | Franklin Road      | Curtis Road             |
| 19      | I-184 | Curtis Road        | Chinden Road            |
| 20      | I-184 | Chinden Road       | 13 <sup>th</sup> Street |
| 21      | 20/26 | I-84               | Middleton Road          |
| 22      | 20/26 | Middleton Road     | Star Road               |
| 23      | 20/26 | Star Road          | Linder Road             |