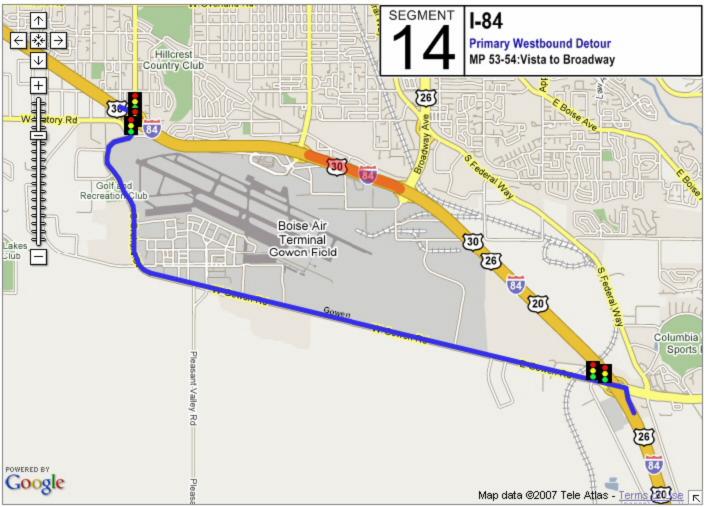

## **Incident Management Segments**

| Segment | Hwy   | From               | То                      |
|---------|-------|--------------------|-------------------------|
| 1       | I-84  | Hwy 44             | US 20/26 West           |
| 2       | I-84  | US 20/26 West      | Centennial Way          |
| 3       | I-84  | Centennial<br>Way  | Franklin Road           |
| 4       | I-84  | Franklin Road      | Karcher Road            |
| 5       | I-84  | Karcher Road       | Northside Blvd          |
| 6       | I-84  | Northside Blvd     | Franklin Blvd           |
| 7       | I-84  | Franklin Blvd      | Garrity Blvd            |
| 8       | I-84  | Garrity Blvd       | Meridian Road           |
| 9       | I-84  | Meridian Road      | Eagle Road              |
| 10      | I-84  | Eagle Road         | WYE Interchange         |
| 11      | I-84  | WYE<br>Interchange | Cole Road               |
| 12      | I-84  | Cole Road          | Orchard Street          |
| 13      | I-84  | Orchard Street     | Vista Ave               |
| 14      | I-84  | Vista Ave          | Broadway Ave            |
| 15      | I-84  | Broadway Ave       | Gowen Road              |
| 16      | I-84  | Gowen Road         | Memory Road             |
| 17      | I-184 | I-84               | Franklin Road           |
| 18      | I-184 | Franklin Road      | Curtis Road             |
| 19      | I-184 | Curtis Road        | Chinden Road            |
| 20      | I-184 | Chinden Road       | 13 <sup>th</sup> Street |
| 21      | 20/26 | I-84               | Middleton Road          |
| 22      | 20/26 | Middleton Road     | Star Road               |
| 23      | 20/26 | Star Road          | Linder Road             |