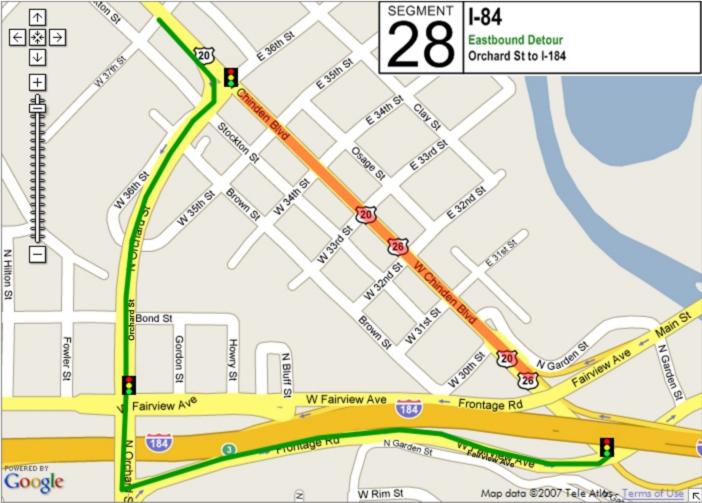

| Segment         Hwy         From         To           24         20/26         Linder Road         Eagle Road           25         20/26         Eagle Road         Glenwood Street           26         20/26         Glenwood Street         Veterans Prkwy Street           27         20/26         Veterans Prkwy I-184           28         20/26         Orchard Road I-184           29         21         Federal Way Warm Springs Ave           30         44         I-84         Old Hwy 30           31         44         Old Hwy 30         Emmett Road           32         44         Emmett Road         Middleton Road           33         44         Middleton Road         Star Road           34         44         Star Road         Linder Road           35         44         Linder Road         Eagle Road           36         44         Eagle Road         Glenwood Street           37         State Glenwood Street         Street         Veterans Prkwy           38         55         10 <sup>th</sup> Ave         I-84           40         55         US 20/26         Hwy 44           41         55         Hwy 44         Floatin                                                                                                                                                                                                                                                                                                                                                                                                                                                                                                                                                                                                                                                                                                                                                                                                                                                                                                                                                        |         |       |                      |                  |
|-------------------------------------------------------------------------------------------------------------------------------------------------------------------------------------------------------------------------------------------------------------------------------------------------------------------------------------------------------------------------------------------------------------------------------------------------------------------------------------------------------------------------------------------------------------------------------------------------------------------------------------------------------------------------------------------------------------------------------------------------------------------------------------------------------------------------------------------------------------------------------------------------------------------------------------------------------------------------------------------------------------------------------------------------------------------------------------------------------------------------------------------------------------------------------------------------------------------------------------------------------------------------------------------------------------------------------------------------------------------------------------------------------------------------------------------------------------------------------------------------------------------------------------------------------------------------------------------------------------------------------------------------------------------------------------------------------------------------------------------------------------------------------------------------------------------------------------------------------------------------------------------------------------------------------------------------------------------------------------------------------------------------------------------------------------------------------------------------------------------------------------|---------|-------|----------------------|------------------|
| 25         20/26         Eagle Road         Glenwood Street           26         20/26         Glenwood Street         Veterans Prkwy           27         20/26         Veterans Prkwy         I-184           28         20/26         Orchard Road         I-184           29         21         Federal Way         Warm Springs Ave           30         44         I-84         Old Hwy 30           31         44         Old Hwy 30         Emmett Road           32         44         Emmett Road         Middleton Road           33         44         Middleton Road         Star Road           34         44         Star Road         Linder Road           35         44         Linder Road         Eagle Road           36         44         Eagle Road         Glenwood Street           37         State Street         Glenwood Veterans Prkwy           38         55         10 <sup>th</sup> Ave         I-84           39         55         I-84         US 20/26           40         55         US 20/26         Hwy 44           41         55         Hwy 44         Floating Feather                                                                                                                                                                                                                                                                                                                                                                                                                                                                                                                                                                                                                                                                                                                                                                                                                                                                                                                                                                                                               | Segment | Hwy   | From                 | То               |
| 26         20/26         Glenwood Street         Veterans Prkwy           27         20/26         Veterans Prkwy         I-184           28         20/26         Orchard Road         I-184           29         21         Federal Way         Warm Springs Ave           30         44         I-84         Old Hwy 30           31         44         Old Hwy 30         Emmett Road           32         44         Emmett Road         Middleton Road           33         44         Middleton Road         Star Road           34         44         Star Road         Linder Road           35         44         Linder Road         Eagle Road           36         44         Eagle Road         Glenwood Street           37         State Str         Glenwood         Veterans Prkwy           38         55         10th Ave         I-84           39         55         I-84         US 20/26           40         55         US 20/26         Hwy 44           41         55         Hwy 44         Floating Feather                                                                                                                                                                                                                                                                                                                                                                                                                                                                                                                                                                                                                                                                                                                                                                                                                                                                                                                                                                                                                                                                                            | 24      | 20/26 | Linder Road          | Eagle Road       |
| Street   27   20/26   Veterans Prkwy   I-184   28   20/26   Orchard Road   I-184   29   21   Federal Way   Warm Springs Ave   30   44   I-84   Old Hwy 30   Emmett Road   31   44   Old Hwy 30   Emmett Road   Middleton Road   32   44   Emmett Road   Middleton Road   Star Road   Star Road   Star Road   Linder Road   35   44   Linder Road   Eagle Road   Glenwood Street   Str   State   Glenwood   Street   Str   Street   Street   38   55   10 <sup>th</sup> Ave   I-84   US 20/26   40   55   US 20/26   Hwy 44   41   55   Hwy 44   Floating Feather   Floating Feather   Street   Glenwood   Floating Feather   Glenwood   Floating Feather   Glenwood   Glenwood | 25      | 20/26 | Eagle Road           | Glenwood Street  |
| 28                                                                                                                                                                                                                                                                                                                                                                                                                                                                                                                                                                                                                                                                                                                                                                                                                                                                                                                                                                                                                                                                                                                                                                                                                                                                                                                                                                                                                                                                                                                                                                                                                                                                                                                                                                                                                                                                                                                                                                                                                                                                                                                                  | 26      | 20/26 | 0.0                  | Veterans Prkwy   |
| 29         21         Federal Way         Warm Springs Ave           30         44         I-84         Old Hwy 30           31         44         Old Hwy 30         Emmett Road           32         44         Emmett Road         Middleton Road           33         44         Middleton Road         Star Road           34         44         Star Road         Linder Road           35         44         Linder Road         Eagle Road           36         44         Eagle Road         Glenwood Street           37         State Glenwood Street         Veterans Prkwy           38         55         10th Ave         I-84           39         55         I-84         US 20/26           40         55         US 20/26         Hwy 44           41         55         Hwy 44         Floating Feather           42         55         Floating Feather         Beacon Light                                                                                                                                                                                                                                                                                                                                                                                                                                                                                                                                                                                                                                                                                                                                                                                                                                                                                                                                                                                                                                                                                                                                                                                                                                   | 27      | 20/26 | Veterans Prkwy       | I-184            |
| Ave                                                                                                                                                                                                                                                                                                                                                                                                                                                                                                                                                                                                                                                                                                                                                                                                                                                                                                                                                                                                                                                                                                                                                                                                                                                                                                                                                                                                                                                                                                                                                                                                                                                                                                                                                                                                                                                                                                                                                                                                                                                                                                                                 | 28      | 20/26 | Orchard Road         | I-184            |
| 31         44         Old Hwy 30         Emmett Road           32         44         Emmett Road         Middleton Road           33         44         Middleton Road         Star Road           34         44         Star Road         Linder Road           35         44         Linder Road         Eagle Road           36         44         Eagle Road         Glenwood Street           37         State Str Street         Street         Veterans Prkwy           38         55         10 <sup>th</sup> Ave         I-84           39         55         I-84         US 20/26           40         55         US 20/26         Hwy 44           41         55         Hwy 44         Floating Feather           42         55         Floating Feather         Beacon Light                                                                                                                                                                                                                                                                                                                                                                                                                                                                                                                                                                                                                                                                                                                                                                                                                                                                                                                                                                                                                                                                                                                                                                                                                                                                                                                                          | 29      | 21    | Federal Way          |                  |
| 32         44         Emmett Road         Middleton Road           33         44         Middleton Road         Star Road           34         44         Star Road         Linder Road           35         44         Linder Road         Eagle Road           36         44         Eagle Road         Glenwood Street           37         State Str         Glenwood         Veterans Prkwy           38         55         10 <sup>th</sup> Ave         I-84           39         55         I-84         US 20/26           40         55         US 20/26         Hwy 44           41         55         Hwy 44         Floating Feather           42         55         Floating Feather         Beacon Light                                                                                                                                                                                                                                                                                                                                                                                                                                                                                                                                                                                                                                                                                                                                                                                                                                                                                                                                                                                                                                                                                                                                                                                                                                                                                                                                                                                                              | 30      | 44    | I-84                 | Old Hwy 30       |
| 33         44         Middleton Road         Star Road           34         44         Star Road         Linder Road           35         44         Linder Road         Eagle Road           36         44         Eagle Road         Glenwood Street           37         State Str         Glenwood Street         Veterans Prkwy           38         55         10 <sup>th</sup> Ave         I-84           39         55         I-84         US 20/26           40         55         US 20/26         Hwy 44           41         55         Hwy 44         Floating Feather           42         55         Floating Feather         Beacon Light                                                                                                                                                                                                                                                                                                                                                                                                                                                                                                                                                                                                                                                                                                                                                                                                                                                                                                                                                                                                                                                                                                                                                                                                                                                                                                                                                                                                                                                                          | 31      | 44    | Old Hwy 30           | Emmett Road      |
| 34         44         Star Road         Linder Road           35         44         Linder Road         Eagle Road           36         44         Eagle Road         Glenwood Street           37         State Str         Glenwood Street         Veterans Prkwy           38         55         10 <sup>th</sup> Ave         I-84           39         55         I-84         US 20/26           40         55         US 20/26         Hwy 44           41         55         Hwy 44         Floating Feather           42         55         Floating Feather         Beacon Light                                                                                                                                                                                                                                                                                                                                                                                                                                                                                                                                                                                                                                                                                                                                                                                                                                                                                                                                                                                                                                                                                                                                                                                                                                                                                                                                                                                                                                                                                                                                           | 32      | 44    | Emmett Road          | Middleton Road   |
| 35         44         Linder Road         Eagle Road           36         44         Eagle Road         Glenwood Street           37         State Str         Glenwood Street         Veterans Prkwy           38         55         10 <sup>th</sup> Ave         I-84           39         55         I-84         US 20/26           40         55         US 20/26         Hwy 44           41         55         Hwy 44         Floating Feather           42         55         Floating Feather         Beacon Light                                                                                                                                                                                                                                                                                                                                                                                                                                                                                                                                                                                                                                                                                                                                                                                                                                                                                                                                                                                                                                                                                                                                                                                                                                                                                                                                                                                                                                                                                                                                                                                                         | 33      | 44    | Middleton Road       | Star Road        |
| 36         44         Eagle Road         Glenwood Street           37         State Str         Glenwood Street         Veterans Prkwy           38         55         10 <sup>th</sup> Ave         I-84           39         55         I-84         US 20/26           40         55         US 20/26         Hwy 44           41         55         Hwy 44         Floating Feather           42         55         Floating Feather         Beacon Light                                                                                                                                                                                                                                                                                                                                                                                                                                                                                                                                                                                                                                                                                                                                                                                                                                                                                                                                                                                                                                                                                                                                                                                                                                                                                                                                                                                                                                                                                                                                                                                                                                                                        | 34      | 44    | Star Road            | Linder Road      |
| 37         State Str         Glenwood Street         Veterans Prkwy           38         55         10 <sup>th</sup> Ave         I-84           39         55         I-84         US 20/26           40         55         US 20/26         Hwy 44           41         55         Hwy 44         Floating Feather           42         55         Floating Feather         Beacon Light                                                                                                                                                                                                                                                                                                                                                                                                                                                                                                                                                                                                                                                                                                                                                                                                                                                                                                                                                                                                                                                                                                                                                                                                                                                                                                                                                                                                                                                                                                                                                                                                                                                                                                                                           | 35      | 44    | Linder Road          | Eagle Road       |
| Str         Street           38         55         10 <sup>th</sup> Ave         I-84           39         55         I-84         US 20/26           40         55         US 20/26         Hwy 44           41         55         Hwy 44         Floating Feather           42         55         Floating Feather         Beacon Light                                                                                                                                                                                                                                                                                                                                                                                                                                                                                                                                                                                                                                                                                                                                                                                                                                                                                                                                                                                                                                                                                                                                                                                                                                                                                                                                                                                                                                                                                                                                                                                                                                                                                                                                                                                            | 36      | 44    | Eagle Road           | Glenwood Street  |
| 39 55 I-84 US 20/26 40 55 US 20/26 Hwy 44 41 55 Hwy 44 Floating Feather 42 55 Floating Feather Beacon Light                                                                                                                                                                                                                                                                                                                                                                                                                                                                                                                                                                                                                                                                                                                                                                                                                                                                                                                                                                                                                                                                                                                                                                                                                                                                                                                                                                                                                                                                                                                                                                                                                                                                                                                                                                                                                                                                                                                                                                                                                         | 37      |       |                      | Veterans Prkwy   |
| 40 55 US 20/26 Hwy 44 41 55 Hwy 44 Floating Feather 42 55 Floating Feather Beacon Light                                                                                                                                                                                                                                                                                                                                                                                                                                                                                                                                                                                                                                                                                                                                                                                                                                                                                                                                                                                                                                                                                                                                                                                                                                                                                                                                                                                                                                                                                                                                                                                                                                                                                                                                                                                                                                                                                                                                                                                                                                             | 38      | 55    | 10 <sup>th</sup> Ave | I-84             |
| 41 55 Hwy 44 Floating Feather 42 55 Floating Feather Beacon Light Feather                                                                                                                                                                                                                                                                                                                                                                                                                                                                                                                                                                                                                                                                                                                                                                                                                                                                                                                                                                                                                                                                                                                                                                                                                                                                                                                                                                                                                                                                                                                                                                                                                                                                                                                                                                                                                                                                                                                                                                                                                                                           | 39      | 55    | I-84                 | US 20/26         |
| 42 55 Floating Beacon Light Feather                                                                                                                                                                                                                                                                                                                                                                                                                                                                                                                                                                                                                                                                                                                                                                                                                                                                                                                                                                                                                                                                                                                                                                                                                                                                                                                                                                                                                                                                                                                                                                                                                                                                                                                                                                                                                                                                                                                                                                                                                                                                                                 | 40      | 55    | US 20/26             | Hwy 44           |
| Feather                                                                                                                                                                                                                                                                                                                                                                                                                                                                                                                                                                                                                                                                                                                                                                                                                                                                                                                                                                                                                                                                                                                                                                                                                                                                                                                                                                                                                                                                                                                                                                                                                                                                                                                                                                                                                                                                                                                                                                                                                                                                                                                             | 41      | 55    | Hwy 44               | Floating Feather |
| 43 69 Kuna Road I-84                                                                                                                                                                                                                                                                                                                                                                                                                                                                                                                                                                                                                                                                                                                                                                                                                                                                                                                                                                                                                                                                                                                                                                                                                                                                                                                                                                                                                                                                                                                                                                                                                                                                                                                                                                                                                                                                                                                                                                                                                                                                                                                | 42      | 55    |                      | Beacon Light     |
|                                                                                                                                                                                                                                                                                                                                                                                                                                                                                                                                                                                                                                                                                                                                                                                                                                                                                                                                                                                                                                                                                                                                                                                                                                                                                                                                                                                                                                                                                                                                                                                                                                                                                                                                                                                                                                                                                                                                                                                                                                                                                                                                     | 43      | 69    | Kuna Road            | I-84             |