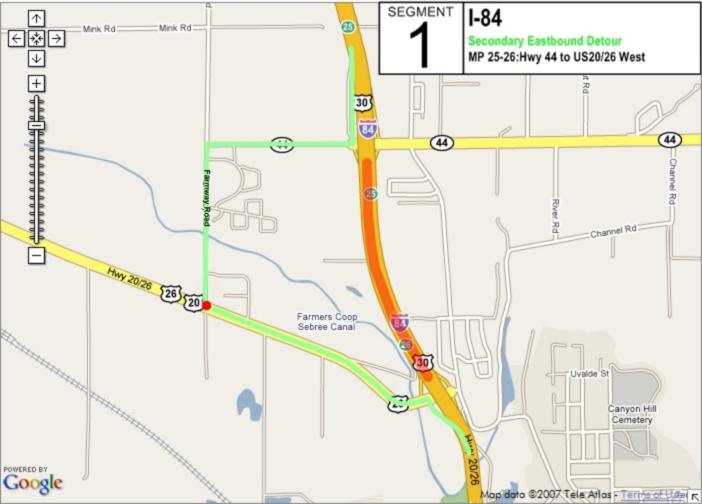

## **Incident Management Segments**

| Segment | Hwy   | From               | То                      |
|---------|-------|--------------------|-------------------------|
| 1       | I-84  | Hwy 44             | US 20/26 West           |
| 2       | I-84  | US 20/26 West      | Centennial Way          |
| 3       | I-84  | Centennial<br>Way  | Franklin Road           |
| 4       | I-84  | Franklin Road      | Karcher Road            |
| 5       | I-84  | Karcher Road       | Northside Blvd          |
| 6       | I-84  | Northside Blvd     | Franklin Blvd           |
| 7       | I-84  | Franklin Blvd      | Garrity Blvd            |
| 8       | I-84  | Garrity Blvd       | Meridian Road           |
| 9       | I-84  | Meridian Road      | Eagle Road              |
| 10      | I-84  | Eagle Road         | WYE Interchange         |
| 11      | I-84  | WYE<br>Interchange | Cole Road               |
| 12      | I-84  | Cole Road          | Orchard Street          |
| 13      | I-84  | Orchard Street     | Vista Ave               |
| 14      | I-84  | Vista Ave          | Broadway Ave            |
| 15      | I-84  | Broadway Ave       | Gowen Road              |
| 16      | I-84  | Gowen Road         | Memory Road             |
| 17      | I-184 | I-84               | Franklin Road           |
| 18      | I-184 | Franklin Road      | Curtis Road             |
| 19      | I-184 | Curtis Road        | Chinden Road            |
| 20      | I-184 | Chinden Road       | 13 <sup>th</sup> Street |
| 21      | 20/26 | I-84               | Middleton Road          |
| 22      | 20/26 | Middleton Road     | Star Road               |
| 23      | 20/26 | Star Road          | Linder Road             |