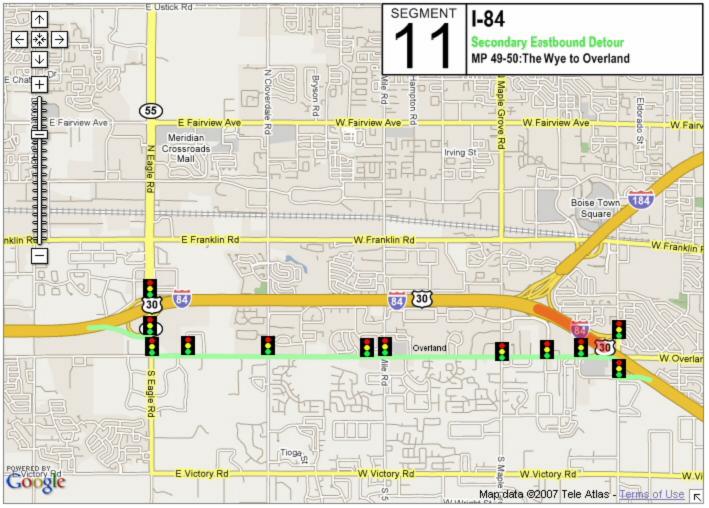

## **Incident Management Segments**

| Segment | Hwy   | From               | То                      |
|---------|-------|--------------------|-------------------------|
| 1       | I-84  | Hwy 44             | US 20/26 West           |
| 2       | I-84  | US 20/26 West      | Centennial Way          |
| 3       | I-84  | Centennial<br>Way  | Franklin Road           |
| 4       | I-84  | Franklin Road      | Karcher Road            |
| 5       | I-84  | Karcher Road       | Northside Blvd          |
| 6       | I-84  | Northside Blvd     | Franklin Blvd           |
| 7       | I-84  | Franklin Blvd      | Garrity Blvd            |
| 8       | I-84  | Garrity Blvd       | Meridian Road           |
| 9       | I-84  | Meridian Road      | Eagle Road              |
| 10      | I-84  | Eagle Road         | WYE Interchange         |
| 11      | I-84  | WYE<br>Interchange | Cole Road               |
| 12      | I-84  | Cole Road          | Orchard Street          |
| 13      | I-84  | Orchard Street     | Vista Ave               |
| 14      | I-84  | Vista Ave          | Broadway Ave            |
| 15      | I-84  | Broadway Ave       | Gowen Road              |
| 16      | I-84  | Gowen Road         | Memory Road             |
| 17      | I-184 | I-84               | Franklin Road           |
| 18      | I-184 | Franklin Road      | Curtis Road             |
| 19      | I-184 | Curtis Road        | Chinden Road            |
| 20      | I-184 | Chinden Road       | 13 <sup>th</sup> Street |
| 21      | 20/26 | I-84               | Middleton Road          |
| 22      | 20/26 | Middleton Road     | Star Road               |
| 23      | 20/26 | Star Road          | Linder Road             |

If you are viewing this reference guide in PDF format, there are a few features to help navigate between detour routes. In the table on the previous page, clicking anywhere on the desired segment's row will jump to the first map in that segment. On the maps themselves, clicking on the small arrow in the lower right corner will jump back to the index table.