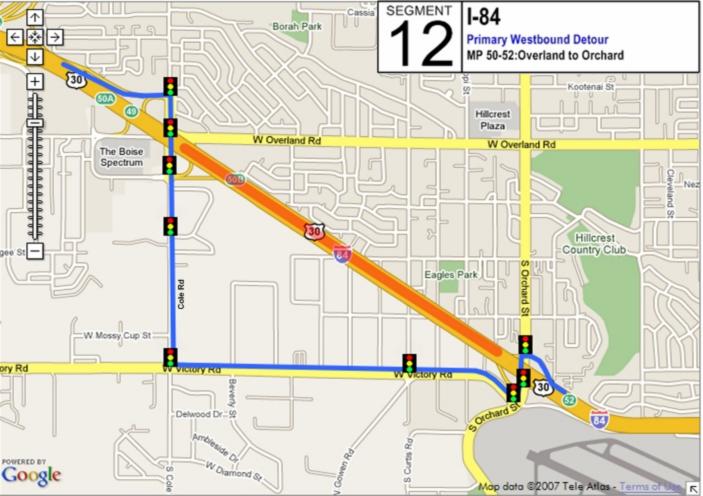

## **Incident Management Segments**

| Segment | Hwy   | From               | То                      |
|---------|-------|--------------------|-------------------------|
| 1       | I-84  | Hwy 44             | US 20/26 West           |
| 2       | I-84  | US 20/26 West      | Centennial Way          |
| 3       | I-84  | Centennial<br>Way  | Franklin Road           |
| 4       | I-84  | Franklin Road      | Karcher Road            |
| 5       | I-84  | Karcher Road       | Northside Blvd          |
| 6       | I-84  | Northside Blvd     | Franklin Blvd           |
| 7       | I-84  | Franklin Blvd      | Garrity Blvd            |
| 8       | I-84  | Garrity Blvd       | Meridian Road           |
| 9       | I-84  | Meridian Road      | Eagle Road              |
| 10      | I-84  | Eagle Road         | WYE Interchange         |
| 11      | I-84  | WYE<br>Interchange | Cole Road               |
| 12      | I-84  | Cole Road          | Orchard Street          |
| 13      | I-84  | Orchard Street     | Vista Ave               |
| 14      | I-84  | Vista Ave          | Broadway Ave            |
| 15      | I-84  | Broadway Ave       | Gowen Road              |
| 16      | I-84  | Gowen Road         | Memory Road             |
| 17      | I-184 | I-84               | Franklin Road           |
| 18      | I-184 | Franklin Road      | Curtis Road             |
| 19      | I-184 | Curtis Road        | Chinden Road            |
| 20      | I-184 | Chinden Road       | 13 <sup>th</sup> Street |
| 21      | 20/26 | I-84               | Middleton Road          |
| 22      | 20/26 | Middleton Road     | Star Road               |
| 23      | 20/26 | Star Road          | Linder Road             |

If you are viewing this reference guide in PDF format, there are a few features to help navigate between detour routes. In the table on the previous page, clicking anywhere on the desired segment's row will jump to the first map in that segment. On the maps themselves, clicking on the small arrow in the lower right corner will jump back to the index table.