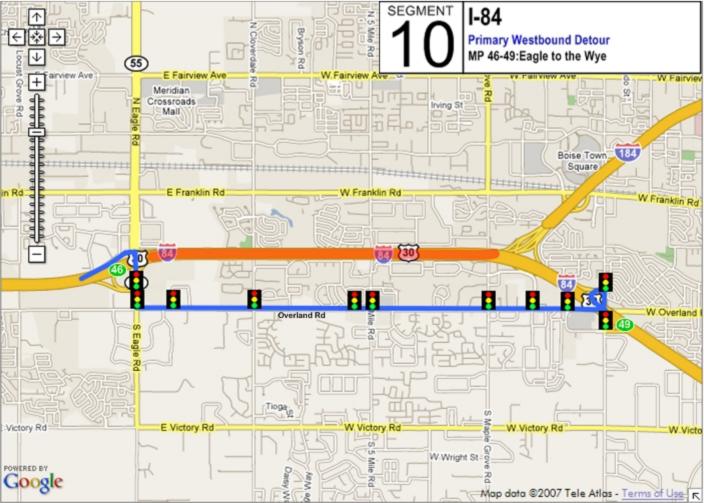

## **Incident Management Segments**

| Segment | Hwy   | From               | То                      |
|---------|-------|--------------------|-------------------------|
| 1       | I-84  | Hwy 44             | US 20/26 West           |
| 2       | I-84  | US 20/26 West      | Centennial Way          |
| 3       | I-84  | Centennial<br>Way  | Franklin Road           |
| 4       | I-84  | Franklin Road      | Karcher Road            |
| 5       | I-84  | Karcher Road       | Northside Blvd          |
| 6       | I-84  | Northside Blvd     | Franklin Blvd           |
| 7       | I-84  | Franklin Blvd      | Garrity Blvd            |
| 8       | I-84  | Garrity Blvd       | Meridian Road           |
| 9       | I-84  | Meridian Road      | Eagle Road              |
| 10      | I-84  | Eagle Road         | WYE Interchange         |
| 11      | I-84  | WYE<br>Interchange | Cole Road               |
| 12      | I-84  | Cole Road          | Orchard Street          |
| 13      | I-84  | Orchard Street     | Vista Ave               |
| 14      | I-84  | Vista Ave          | Broadway Ave            |
| 15      | I-84  | Broadway Ave       | Gowen Road              |
| 16      | I-84  | Gowen Road         | Memory Road             |
| 17      | I-184 | I-84               | Franklin Road           |
| 18      | I-184 | Franklin Road      | Curtis Road             |
| 19      | I-184 | Curtis Road        | Chinden Road            |
| 20      | I-184 | Chinden Road       | 13 <sup>th</sup> Street |
| 21      | 20/26 | I-84               | Middleton Road          |
| 22      | 20/26 | Middleton Road     | Star Road               |
| 23      | 20/26 | Star Road          | Linder Road             |