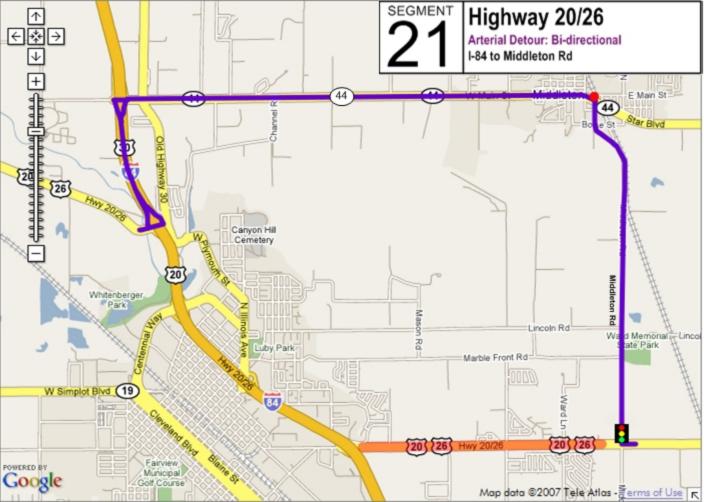

## **Incident Management Segments**

| Segment | Hwy   | From               | То                      |
|---------|-------|--------------------|-------------------------|
| 1       | I-84  | Hwy 44             | US 20/26 West           |
| 2       | I-84  | US 20/26 West      | Centennial Way          |
| 3       | I-84  | Centennial<br>Way  | Franklin Road           |
| 4       | I-84  | Franklin Road      | Karcher Road            |
| 5       | I-84  | Karcher Road       | Northside Blvd          |
| 6       | I-84  | Northside Blvd     | Franklin Blvd           |
| 7       | I-84  | Franklin Blvd      | Garrity Blvd            |
| 8       | I-84  | Garrity Blvd       | Meridian Road           |
| 9       | I-84  | Meridian Road      | Eagle Road              |
| 10      | I-84  | Eagle Road         | WYE Interchange         |
| 11      | I-84  | WYE<br>Interchange | Cole Road               |
| 12      | I-84  | Cole Road          | Orchard Street          |
| 13      | I-84  | Orchard Street     | Vista Ave               |
| 14      | I-84  | Vista Ave          | Broadway Ave            |
| 15      | I-84  | Broadway Ave       | Gowen Road              |
| 16      | I-84  | Gowen Road         | Memory Road             |
| 17      | I-184 | I-84               | Franklin Road           |
| 18      | I-184 | Franklin Road      | Curtis Road             |
| 19      | I-184 | Curtis Road        | Chinden Road            |
| 20      | I-184 | Chinden Road       | 13 <sup>th</sup> Street |
| 21      | 20/26 | I-84               | Middleton Road          |
| 22      | 20/26 | Middleton Road     | Star Road               |
| 23      | 20/26 | Star Road          | Linder Road             |