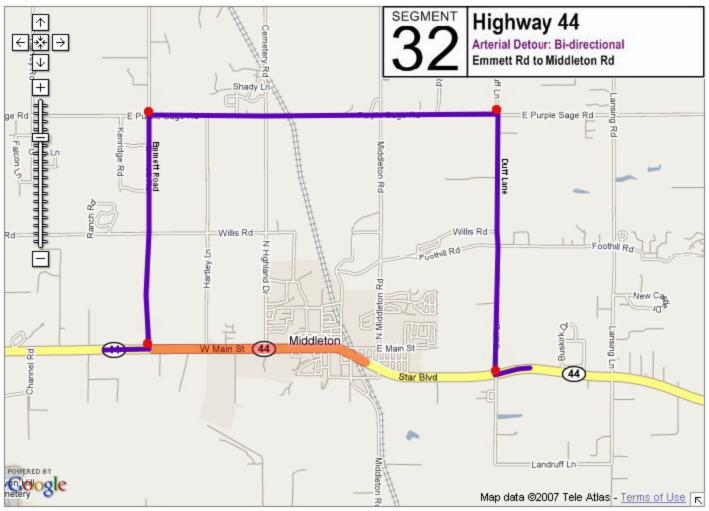

| Segment         Hwy         From         To           24         20/26         Linder Road         Eagle Road           25         20/26         Eagle Road         Glenwood Street           26         20/26         Glenwood Street         Veterans Prkwy Street           27         20/26         Veterans Prkwy I-184           28         20/26         Orchard Road I-184           29         21         Federal Way Warm Springs Ave           30         44         I-84         Old Hwy 30           31         44         Old Hwy 30         Emmett Road           32         44         Emmett Road         Middleton Road           33         44         Middleton Road         Star Road           34         44         Star Road         Linder Road           35         44         Linder Road         Eagle Road           36         44         Eagle Road         Glenwood Street           37         State Glenwood Street         Street         Veterans Prkwy           38         55         10 <sup>th</sup> Ave         I-84           40         55         US 20/26         Hwy 44           41         55         Hwy 44         Floatin                                                                                                                                                                                                                                                                                                                                                                                                                                                                                                                                                                                                                                                                                                                                                                                                                                                                                                                                                        |         |       |                      |                  |
|-------------------------------------------------------------------------------------------------------------------------------------------------------------------------------------------------------------------------------------------------------------------------------------------------------------------------------------------------------------------------------------------------------------------------------------------------------------------------------------------------------------------------------------------------------------------------------------------------------------------------------------------------------------------------------------------------------------------------------------------------------------------------------------------------------------------------------------------------------------------------------------------------------------------------------------------------------------------------------------------------------------------------------------------------------------------------------------------------------------------------------------------------------------------------------------------------------------------------------------------------------------------------------------------------------------------------------------------------------------------------------------------------------------------------------------------------------------------------------------------------------------------------------------------------------------------------------------------------------------------------------------------------------------------------------------------------------------------------------------------------------------------------------------------------------------------------------------------------------------------------------------------------------------------------------------------------------------------------------------------------------------------------------------------------------------------------------------------------------------------------------------|---------|-------|----------------------|------------------|
| 25         20/26         Eagle Road         Glenwood Street           26         20/26         Glenwood Street         Veterans Prkwy           27         20/26         Veterans Prkwy         I-184           28         20/26         Orchard Road         I-184           29         21         Federal Way         Warm Springs Ave           30         44         I-84         Old Hwy 30           31         44         Old Hwy 30         Emmett Road           32         44         Emmett Road         Middleton Road           33         44         Middleton Road         Star Road           34         44         Star Road         Linder Road           35         44         Linder Road         Eagle Road           36         44         Eagle Road         Glenwood Street           37         State Street         Glenwood Veterans Prkwy           38         55         10 <sup>th</sup> Ave         I-84           39         55         I-84         US 20/26           40         55         US 20/26         Hwy 44           41         55         Hwy 44         Floating Feather                                                                                                                                                                                                                                                                                                                                                                                                                                                                                                                                                                                                                                                                                                                                                                                                                                                                                                                                                                                                               | Segment | Hwy   | From                 | То               |
| 26         20/26         Glenwood Street         Veterans Prkwy           27         20/26         Veterans Prkwy         I-184           28         20/26         Orchard Road         I-184           29         21         Federal Way         Warm Springs Ave           30         44         I-84         Old Hwy 30           31         44         Old Hwy 30         Emmett Road           32         44         Emmett Road         Middleton Road           33         44         Middleton Road         Star Road           34         44         Star Road         Linder Road           35         44         Linder Road         Eagle Road           36         44         Eagle Road         Glenwood Street           37         State Str         Glenwood         Veterans Prkwy           38         55         10th Ave         I-84           39         55         I-84         US 20/26           40         55         US 20/26         Hwy 44           41         55         Hwy 44         Floating Feather                                                                                                                                                                                                                                                                                                                                                                                                                                                                                                                                                                                                                                                                                                                                                                                                                                                                                                                                                                                                                                                                                            | 24      | 20/26 | Linder Road          | Eagle Road       |
| Street   27   20/26   Veterans Prkwy   I-184   28   20/26   Orchard Road   I-184   29   21   Federal Way   Warm Springs Ave   30   44   I-84   Old Hwy 30   Emmett Road   31   44   Old Hwy 30   Emmett Road   Middleton Road   32   44   Emmett Road   Middleton Road   Star Road   Star Road   Star Road   Linder Road   35   44   Linder Road   Eagle Road   Glenwood Street   Str   State   Glenwood   Street   Str   Street   Street   38   55   10 <sup>th</sup> Ave   I-84   US 20/26   40   55   US 20/26   Hwy 44   41   55   Hwy 44   Floating Feather   Floating Feather   Street   Glenwood   Floating Feather   Glenwood   Floating Feather   Glenwood   Glenwood | 25      | 20/26 | Eagle Road           | Glenwood Street  |
| 28                                                                                                                                                                                                                                                                                                                                                                                                                                                                                                                                                                                                                                                                                                                                                                                                                                                                                                                                                                                                                                                                                                                                                                                                                                                                                                                                                                                                                                                                                                                                                                                                                                                                                                                                                                                                                                                                                                                                                                                                                                                                                                                                  | 26      | 20/26 | 0.0                  | Veterans Prkwy   |
| 29         21         Federal Way         Warm Springs Ave           30         44         I-84         Old Hwy 30           31         44         Old Hwy 30         Emmett Road           32         44         Emmett Road         Middleton Road           33         44         Middleton Road         Star Road           34         44         Star Road         Linder Road           35         44         Linder Road         Eagle Road           36         44         Eagle Road         Glenwood Street           37         State Glenwood Street         Veterans Prkwy           38         55         10th Ave         I-84           39         55         I-84         US 20/26           40         55         US 20/26         Hwy 44           41         55         Hwy 44         Floating Feather           42         55         Floating Feather         Beacon Light                                                                                                                                                                                                                                                                                                                                                                                                                                                                                                                                                                                                                                                                                                                                                                                                                                                                                                                                                                                                                                                                                                                                                                                                                                   | 27      | 20/26 | Veterans Prkwy       | I-184            |
| Ave                                                                                                                                                                                                                                                                                                                                                                                                                                                                                                                                                                                                                                                                                                                                                                                                                                                                                                                                                                                                                                                                                                                                                                                                                                                                                                                                                                                                                                                                                                                                                                                                                                                                                                                                                                                                                                                                                                                                                                                                                                                                                                                                 | 28      | 20/26 | Orchard Road         | I-184            |
| 31         44         Old Hwy 30         Emmett Road           32         44         Emmett Road         Middleton Road           33         44         Middleton Road         Star Road           34         44         Star Road         Linder Road           35         44         Linder Road         Eagle Road           36         44         Eagle Road         Glenwood Street           37         State Str Street         Street         Veterans Prkwy           38         55         10 <sup>th</sup> Ave         I-84           39         55         I-84         US 20/26           40         55         US 20/26         Hwy 44           41         55         Hwy 44         Floating Feather           42         55         Floating Feather         Beacon Light                                                                                                                                                                                                                                                                                                                                                                                                                                                                                                                                                                                                                                                                                                                                                                                                                                                                                                                                                                                                                                                                                                                                                                                                                                                                                                                                          | 29      | 21    | Federal Way          |                  |
| 32         44         Emmett Road         Middleton Road           33         44         Middleton Road         Star Road           34         44         Star Road         Linder Road           35         44         Linder Road         Eagle Road           36         44         Eagle Road         Glenwood Street           37         State Str         Glenwood         Veterans Prkwy           38         55         10 <sup>th</sup> Ave         I-84           39         55         I-84         US 20/26           40         55         US 20/26         Hwy 44           41         55         Hwy 44         Floating Feather           42         55         Floating Feather         Beacon Light                                                                                                                                                                                                                                                                                                                                                                                                                                                                                                                                                                                                                                                                                                                                                                                                                                                                                                                                                                                                                                                                                                                                                                                                                                                                                                                                                                                                              | 30      | 44    | I-84                 | Old Hwy 30       |
| 33         44         Middleton Road         Star Road           34         44         Star Road         Linder Road           35         44         Linder Road         Eagle Road           36         44         Eagle Road         Glenwood Street           37         State Str         Glenwood Street         Veterans Prkwy           38         55         10 <sup>th</sup> Ave         I-84           39         55         I-84         US 20/26           40         55         US 20/26         Hwy 44           41         55         Hwy 44         Floating Feather           42         55         Floating Feather         Beacon Light                                                                                                                                                                                                                                                                                                                                                                                                                                                                                                                                                                                                                                                                                                                                                                                                                                                                                                                                                                                                                                                                                                                                                                                                                                                                                                                                                                                                                                                                          | 31      | 44    | Old Hwy 30           | Emmett Road      |
| 34         44         Star Road         Linder Road           35         44         Linder Road         Eagle Road           36         44         Eagle Road         Glenwood Street           37         State Str         Glenwood Street         Veterans Prkwy           38         55         10 <sup>th</sup> Ave         I-84           39         55         I-84         US 20/26           40         55         US 20/26         Hwy 44           41         55         Hwy 44         Floating Feather           42         55         Floating Feather         Beacon Light                                                                                                                                                                                                                                                                                                                                                                                                                                                                                                                                                                                                                                                                                                                                                                                                                                                                                                                                                                                                                                                                                                                                                                                                                                                                                                                                                                                                                                                                                                                                           | 32      | 44    | Emmett Road          | Middleton Road   |
| 35         44         Linder Road         Eagle Road           36         44         Eagle Road         Glenwood Street           37         State Str         Glenwood Street         Veterans Prkwy           38         55         10 <sup>th</sup> Ave         I-84           39         55         I-84         US 20/26           40         55         US 20/26         Hwy 44           41         55         Hwy 44         Floating Feather           42         55         Floating Feather         Beacon Light                                                                                                                                                                                                                                                                                                                                                                                                                                                                                                                                                                                                                                                                                                                                                                                                                                                                                                                                                                                                                                                                                                                                                                                                                                                                                                                                                                                                                                                                                                                                                                                                         | 33      | 44    | Middleton Road       | Star Road        |
| 36         44         Eagle Road         Glenwood Street           37         State Str         Glenwood Street         Veterans Prkwy           38         55         10 <sup>th</sup> Ave         I-84           39         55         I-84         US 20/26           40         55         US 20/26         Hwy 44           41         55         Hwy 44         Floating Feather           42         55         Floating Feather         Beacon Light                                                                                                                                                                                                                                                                                                                                                                                                                                                                                                                                                                                                                                                                                                                                                                                                                                                                                                                                                                                                                                                                                                                                                                                                                                                                                                                                                                                                                                                                                                                                                                                                                                                                        | 34      | 44    | Star Road            | Linder Road      |
| 37         State Str         Glenwood Street         Veterans Prkwy           38         55         10 <sup>th</sup> Ave         I-84           39         55         I-84         US 20/26           40         55         US 20/26         Hwy 44           41         55         Hwy 44         Floating Feather           42         55         Floating Feather         Beacon Light                                                                                                                                                                                                                                                                                                                                                                                                                                                                                                                                                                                                                                                                                                                                                                                                                                                                                                                                                                                                                                                                                                                                                                                                                                                                                                                                                                                                                                                                                                                                                                                                                                                                                                                                           | 35      | 44    | Linder Road          | Eagle Road       |
| Str         Street           38         55         10 <sup>th</sup> Ave         I-84           39         55         I-84         US 20/26           40         55         US 20/26         Hwy 44           41         55         Hwy 44         Floating Feather           42         55         Floating Feather         Beacon Light                                                                                                                                                                                                                                                                                                                                                                                                                                                                                                                                                                                                                                                                                                                                                                                                                                                                                                                                                                                                                                                                                                                                                                                                                                                                                                                                                                                                                                                                                                                                                                                                                                                                                                                                                                                            | 36      | 44    | Eagle Road           | Glenwood Street  |
| 39 55 I-84 US 20/26 40 55 US 20/26 Hwy 44 41 55 Hwy 44 Floating Feather 42 55 Floating Feather Beacon Light                                                                                                                                                                                                                                                                                                                                                                                                                                                                                                                                                                                                                                                                                                                                                                                                                                                                                                                                                                                                                                                                                                                                                                                                                                                                                                                                                                                                                                                                                                                                                                                                                                                                                                                                                                                                                                                                                                                                                                                                                         | 37      |       |                      | Veterans Prkwy   |
| 40 55 US 20/26 Hwy 44 41 55 Hwy 44 Floating Feather 42 55 Floating Feather Beacon Light                                                                                                                                                                                                                                                                                                                                                                                                                                                                                                                                                                                                                                                                                                                                                                                                                                                                                                                                                                                                                                                                                                                                                                                                                                                                                                                                                                                                                                                                                                                                                                                                                                                                                                                                                                                                                                                                                                                                                                                                                                             | 38      | 55    | 10 <sup>th</sup> Ave | I-84             |
| 41 55 Hwy 44 Floating Feather 42 55 Floating Feather Beacon Light Feather                                                                                                                                                                                                                                                                                                                                                                                                                                                                                                                                                                                                                                                                                                                                                                                                                                                                                                                                                                                                                                                                                                                                                                                                                                                                                                                                                                                                                                                                                                                                                                                                                                                                                                                                                                                                                                                                                                                                                                                                                                                           | 39      | 55    | I-84                 | US 20/26         |
| 42 55 Floating Beacon Light Feather                                                                                                                                                                                                                                                                                                                                                                                                                                                                                                                                                                                                                                                                                                                                                                                                                                                                                                                                                                                                                                                                                                                                                                                                                                                                                                                                                                                                                                                                                                                                                                                                                                                                                                                                                                                                                                                                                                                                                                                                                                                                                                 | 40      | 55    | US 20/26             | Hwy 44           |
| Feather                                                                                                                                                                                                                                                                                                                                                                                                                                                                                                                                                                                                                                                                                                                                                                                                                                                                                                                                                                                                                                                                                                                                                                                                                                                                                                                                                                                                                                                                                                                                                                                                                                                                                                                                                                                                                                                                                                                                                                                                                                                                                                                             | 41      | 55    | Hwy 44               | Floating Feather |
| 43 69 Kuna Road I-84                                                                                                                                                                                                                                                                                                                                                                                                                                                                                                                                                                                                                                                                                                                                                                                                                                                                                                                                                                                                                                                                                                                                                                                                                                                                                                                                                                                                                                                                                                                                                                                                                                                                                                                                                                                                                                                                                                                                                                                                                                                                                                                | 42      | 55    |                      | Beacon Light     |
|                                                                                                                                                                                                                                                                                                                                                                                                                                                                                                                                                                                                                                                                                                                                                                                                                                                                                                                                                                                                                                                                                                                                                                                                                                                                                                                                                                                                                                                                                                                                                                                                                                                                                                                                                                                                                                                                                                                                                                                                                                                                                                                                     | 43      | 69    | Kuna Road            | I-84             |