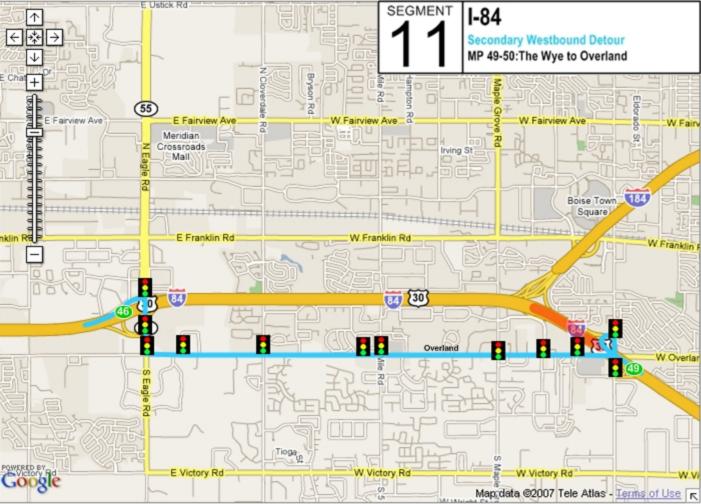

## **Incident Management Segments**

| Segment | Hwy   | From               | То                      |
|---------|-------|--------------------|-------------------------|
| 1       | I-84  | Hwy 44             | US 20/26 West           |
| 2       | I-84  | US 20/26 West      | Centennial Way          |
| 3       | I-84  | Centennial<br>Way  | Franklin Road           |
| 4       | I-84  | Franklin Road      | Karcher Road            |
| 5       | I-84  | Karcher Road       | Northside Blvd          |
| 6       | I-84  | Northside Blvd     | Franklin Blvd           |
| 7       | I-84  | Franklin Blvd      | Garrity Blvd            |
| 8       | I-84  | Garrity Blvd       | Meridian Road           |
| 9       | I-84  | Meridian Road      | Eagle Road              |
| 10      | I-84  | Eagle Road         | WYE Interchange         |
| 11      | I-84  | WYE<br>Interchange | Cole Road               |
| 12      | I-84  | Cole Road          | Orchard Street          |
| 13      | I-84  | Orchard Street     | Vista Ave               |
| 14      | I-84  | Vista Ave          | Broadway Ave            |
| 15      | I-84  | Broadway Ave       | Gowen Road              |
| 16      | I-84  | Gowen Road         | Memory Road             |
| 17      | I-184 | I-84               | Franklin Road           |
| 18      | I-184 | Franklin Road      | Curtis Road             |
| 19      | I-184 | Curtis Road        | Chinden Road            |
| 20      | I-184 | Chinden Road       | 13 <sup>th</sup> Street |
| 21      | 20/26 | I-84               | Middleton Road          |
| 22      | 20/26 | Middleton Road     | Star Road               |
| 23      | 20/26 | Star Road          | Linder Road             |

If you are viewing this reference guide in PDF format, there are a few features to help navigate between detour routes. In the table on the previous page, clicking anywhere on the desired segment's row will jump to the first map in that segment. On the maps themselves, clicking on the small arrow in the lower right corner will jump back to the index table.