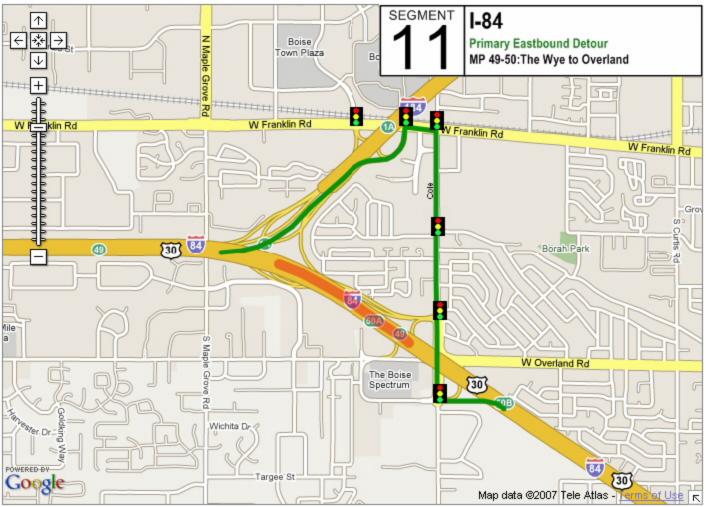

## **Incident Management Segments**

| Segment | Hwy   | From               | То                      |
|---------|-------|--------------------|-------------------------|
| 1       | I-84  | Hwy 44             | US 20/26 West           |
| 2       | I-84  | US 20/26 West      | Centennial Way          |
| 3       | I-84  | Centennial<br>Way  | Franklin Road           |
| 4       | I-84  | Franklin Road      | Karcher Road            |
| 5       | I-84  | Karcher Road       | Northside Blvd          |
| 6       | I-84  | Northside Blvd     | Franklin Blvd           |
| 7       | I-84  | Franklin Blvd      | Garrity Blvd            |
| 8       | I-84  | Garrity Blvd       | Meridian Road           |
| 9       | I-84  | Meridian Road      | Eagle Road              |
| 10      | I-84  | Eagle Road         | WYE Interchange         |
| 11      | I-84  | WYE<br>Interchange | Cole Road               |
| 12      | I-84  | Cole Road          | Orchard Street          |
| 13      | I-84  | Orchard Street     | Vista Ave               |
| 14      | I-84  | Vista Ave          | Broadway Ave            |
| 15      | I-84  | Broadway Ave       | Gowen Road              |
| 16      | I-84  | Gowen Road         | Memory Road             |
| 17      | I-184 | I-84               | Franklin Road           |
| 18      | I-184 | Franklin Road      | Curtis Road             |
| 19      | I-184 | Curtis Road        | Chinden Road            |
| 20      | I-184 | Chinden Road       | 13 <sup>th</sup> Street |
| 21      | 20/26 | I-84               | Middleton Road          |
| 22      | 20/26 | Middleton Road     | Star Road               |
| 23      | 20/26 | Star Road          | Linder Road             |

If you are viewing this reference guide in PDF format, there are a few features to help navigate between detour routes. In the table on the previous page, clicking anywhere on the desired segment's row will jump to the first map in that segment. On the maps themselves, clicking on the small arrow in the lower right corner will jump back to the index table.