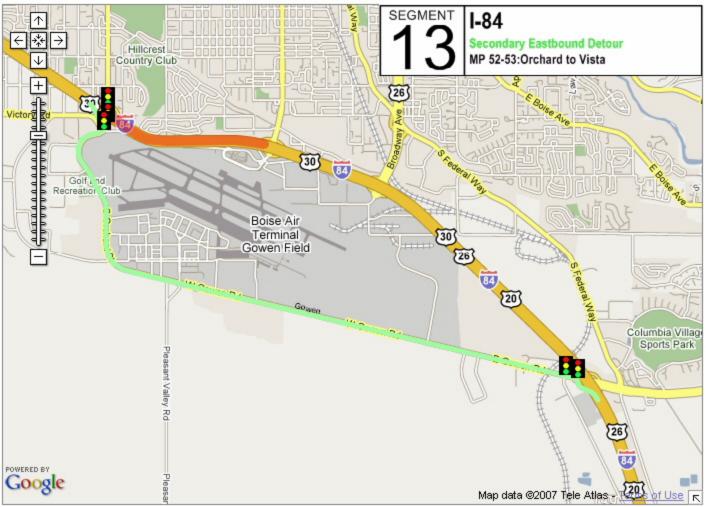

## **Incident Management Segments**

| Segment | Hwy   | From               | То                      |
|---------|-------|--------------------|-------------------------|
| 1       | I-84  | Hwy 44             | US 20/26 West           |
| 2       | I-84  | US 20/26 West      | Centennial Way          |
| 3       | I-84  | Centennial<br>Way  | Franklin Road           |
| 4       | I-84  | Franklin Road      | Karcher Road            |
| 5       | I-84  | Karcher Road       | Northside Blvd          |
| 6       | I-84  | Northside Blvd     | Franklin Blvd           |
| 7       | I-84  | Franklin Blvd      | Garrity Blvd            |
| 8       | I-84  | Garrity Blvd       | Meridian Road           |
| 9       | I-84  | Meridian Road      | Eagle Road              |
| 10      | I-84  | Eagle Road         | WYE Interchange         |
| 11      | I-84  | WYE<br>Interchange | Cole Road               |
| 12      | I-84  | Cole Road          | Orchard Street          |
| 13      | I-84  | Orchard Street     | Vista Ave               |
| 14      | I-84  | Vista Ave          | Broadway Ave            |
| 15      | I-84  | Broadway Ave       | Gowen Road              |
| 16      | I-84  | Gowen Road         | Memory Road             |
| 17      | I-184 | I-84               | Franklin Road           |
| 18      | I-184 | Franklin Road      | Curtis Road             |
| 19      | I-184 | Curtis Road        | Chinden Road            |
| 20      | I-184 | Chinden Road       | 13 <sup>th</sup> Street |
| 21      | 20/26 | I-84               | Middleton Road          |
| 22      | 20/26 | Middleton Road     | Star Road               |
| 23      | 20/26 | Star Road          | Linder Road             |