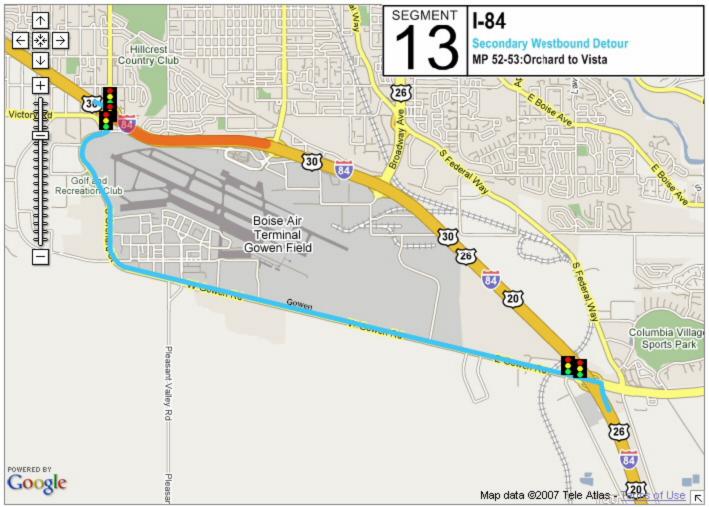

## **Incident Management Segments**

| Segment | Hwy   | From               | То                      |
|---------|-------|--------------------|-------------------------|
| 1       | I-84  | Hwy 44             | US 20/26 West           |
| 2       | I-84  | US 20/26 West      | Centennial Way          |
| 3       | I-84  | Centennial<br>Way  | Franklin Road           |
| 4       | I-84  | Franklin Road      | Karcher Road            |
| 5       | I-84  | Karcher Road       | Northside Blvd          |
| 6       | I-84  | Northside Blvd     | Franklin Blvd           |
| 7       | I-84  | Franklin Blvd      | Garrity Blvd            |
| 8       | I-84  | Garrity Blvd       | Meridian Road           |
| 9       | I-84  | Meridian Road      | Eagle Road              |
| 10      | I-84  | Eagle Road         | WYE Interchange         |
| 11      | I-84  | WYE<br>Interchange | Cole Road               |
| 12      | I-84  | Cole Road          | Orchard Street          |
| 13      | I-84  | Orchard Street     | Vista Ave               |
| 14      | I-84  | Vista Ave          | Broadway Ave            |
| 15      | I-84  | Broadway Ave       | Gowen Road              |
| 16      | I-84  | Gowen Road         | Memory Road             |
| 17      | I-184 | I-84               | Franklin Road           |
| 18      | I-184 | Franklin Road      | Curtis Road             |
| 19      | I-184 | Curtis Road        | Chinden Road            |
| 20      | I-184 | Chinden Road       | 13 <sup>th</sup> Street |
| 21      | 20/26 | I-84               | Middleton Road          |
| 22      | 20/26 | Middleton Road     | Star Road               |
| 23      | 20/26 | Star Road          | Linder Road             |