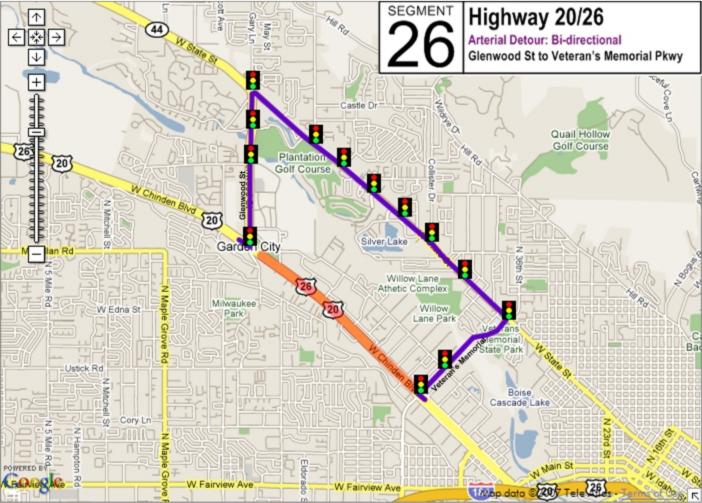

| Segment         Hwy         From         To           24         20/26         Linder Road         Eagle Road           25         20/26         Eagle Road         Glenwood Street           26         20/26         Glenwood Street         Veterans Prkwy Street           27         20/26         Veterans Prkwy I-184           28         20/26         Orchard Road I-184           29         21         Federal Way Warm Springs Ave           30         44         I-84         Old Hwy 30           31         44         Old Hwy 30         Emmett Road           32         44         Emmett Road         Middleton Road           33         44         Middleton Road         Star Road           34         44         Star Road         Linder Road           35         44         Linder Road         Eagle Road           36         44         Eagle Road         Glenwood Street           37         State Glenwood Street         Street         Veterans Prkwy           38         55         10 <sup>th</sup> Ave         I-84           40         55         US 20/26         Hwy 44           41         55         Hwy 44         Floatin                                                                                                                                                                                                                                                                                                                                                                                                                                                                                                                                                                                                                                                                                                                                                                                                                                                                                                                                                        |         |       |                      |                  |
|-------------------------------------------------------------------------------------------------------------------------------------------------------------------------------------------------------------------------------------------------------------------------------------------------------------------------------------------------------------------------------------------------------------------------------------------------------------------------------------------------------------------------------------------------------------------------------------------------------------------------------------------------------------------------------------------------------------------------------------------------------------------------------------------------------------------------------------------------------------------------------------------------------------------------------------------------------------------------------------------------------------------------------------------------------------------------------------------------------------------------------------------------------------------------------------------------------------------------------------------------------------------------------------------------------------------------------------------------------------------------------------------------------------------------------------------------------------------------------------------------------------------------------------------------------------------------------------------------------------------------------------------------------------------------------------------------------------------------------------------------------------------------------------------------------------------------------------------------------------------------------------------------------------------------------------------------------------------------------------------------------------------------------------------------------------------------------------------------------------------------------------|---------|-------|----------------------|------------------|
| 25         20/26         Eagle Road         Glenwood Street           26         20/26         Glenwood Street         Veterans Prkwy           27         20/26         Veterans Prkwy         I-184           28         20/26         Orchard Road         I-184           29         21         Federal Way         Warm Springs Ave           30         44         I-84         Old Hwy 30           31         44         Old Hwy 30         Emmett Road           32         44         Emmett Road         Middleton Road           33         44         Middleton Road         Star Road           34         44         Star Road         Linder Road           35         44         Linder Road         Eagle Road           36         44         Eagle Road         Glenwood Street           37         State Street         Glenwood Veterans Prkwy           38         55         10 <sup>th</sup> Ave         I-84           39         55         I-84         US 20/26           40         55         US 20/26         Hwy 44           41         55         Hwy 44         Floating Feather                                                                                                                                                                                                                                                                                                                                                                                                                                                                                                                                                                                                                                                                                                                                                                                                                                                                                                                                                                                                               | Segment | Hwy   | From                 | То               |
| 26         20/26         Glenwood Street         Veterans Prkwy           27         20/26         Veterans Prkwy         I-184           28         20/26         Orchard Road         I-184           29         21         Federal Way         Warm Springs Ave           30         44         I-84         Old Hwy 30           31         44         Old Hwy 30         Emmett Road           32         44         Emmett Road         Middleton Road           33         44         Middleton Road         Star Road           34         44         Star Road         Linder Road           35         44         Linder Road         Eagle Road           36         44         Eagle Road         Glenwood Street           37         State Str         Glenwood         Veterans Prkwy           38         55         10th Ave         I-84           39         55         I-84         US 20/26           40         55         US 20/26         Hwy 44           41         55         Hwy 44         Floating Feather                                                                                                                                                                                                                                                                                                                                                                                                                                                                                                                                                                                                                                                                                                                                                                                                                                                                                                                                                                                                                                                                                            | 24      | 20/26 | Linder Road          | Eagle Road       |
| Street   27   20/26   Veterans Prkwy   I-184   28   20/26   Orchard Road   I-184   29   21   Federal Way   Warm Springs Ave   30   44   I-84   Old Hwy 30   Emmett Road   31   44   Old Hwy 30   Emmett Road   Middleton Road   32   44   Emmett Road   Middleton Road   Star Road   Star Road   Star Road   Linder Road   35   44   Linder Road   Eagle Road   Glenwood Street   Str   State   Glenwood   Street   Str   Street   Street   38   55   10 <sup>th</sup> Ave   I-84   US 20/26   40   55   US 20/26   Hwy 44   41   55   Hwy 44   Floating Feather   Floating Feather   Street   Glenwood   Floating Feather   Glenwood   Floating Feather   Glenwood   Glenwood | 25      | 20/26 | Eagle Road           | Glenwood Street  |
| 28                                                                                                                                                                                                                                                                                                                                                                                                                                                                                                                                                                                                                                                                                                                                                                                                                                                                                                                                                                                                                                                                                                                                                                                                                                                                                                                                                                                                                                                                                                                                                                                                                                                                                                                                                                                                                                                                                                                                                                                                                                                                                                                                  | 26      | 20/26 | 0.0                  | Veterans Prkwy   |
| 29         21         Federal Way         Warm Springs Ave           30         44         I-84         Old Hwy 30           31         44         Old Hwy 30         Emmett Road           32         44         Emmett Road         Middleton Road           33         44         Middleton Road         Star Road           34         44         Star Road         Linder Road           35         44         Linder Road         Eagle Road           36         44         Eagle Road         Glenwood Street           37         State Glenwood Street         Veterans Prkwy           38         55         10th Ave         I-84           39         55         I-84         US 20/26           40         55         US 20/26         Hwy 44           41         55         Hwy 44         Floating Feather           42         55         Floating Feather         Beacon Light                                                                                                                                                                                                                                                                                                                                                                                                                                                                                                                                                                                                                                                                                                                                                                                                                                                                                                                                                                                                                                                                                                                                                                                                                                   | 27      | 20/26 | Veterans Prkwy       | I-184            |
| Ave                                                                                                                                                                                                                                                                                                                                                                                                                                                                                                                                                                                                                                                                                                                                                                                                                                                                                                                                                                                                                                                                                                                                                                                                                                                                                                                                                                                                                                                                                                                                                                                                                                                                                                                                                                                                                                                                                                                                                                                                                                                                                                                                 | 28      | 20/26 | Orchard Road         | I-184            |
| 31         44         Old Hwy 30         Emmett Road           32         44         Emmett Road         Middleton Road           33         44         Middleton Road         Star Road           34         44         Star Road         Linder Road           35         44         Linder Road         Eagle Road           36         44         Eagle Road         Glenwood Street           37         State Str Street         Street         Veterans Prkwy           38         55         10 <sup>th</sup> Ave         I-84           39         55         I-84         US 20/26           40         55         US 20/26         Hwy 44           41         55         Hwy 44         Floating Feather           42         55         Floating Feather         Beacon Light                                                                                                                                                                                                                                                                                                                                                                                                                                                                                                                                                                                                                                                                                                                                                                                                                                                                                                                                                                                                                                                                                                                                                                                                                                                                                                                                          | 29      | 21    | Federal Way          |                  |
| 32         44         Emmett Road         Middleton Road           33         44         Middleton Road         Star Road           34         44         Star Road         Linder Road           35         44         Linder Road         Eagle Road           36         44         Eagle Road         Glenwood Street           37         State Str         Glenwood         Veterans Prkwy           38         55         10 <sup>th</sup> Ave         I-84           39         55         I-84         US 20/26           40         55         US 20/26         Hwy 44           41         55         Hwy 44         Floating Feather           42         55         Floating Feather         Beacon Light                                                                                                                                                                                                                                                                                                                                                                                                                                                                                                                                                                                                                                                                                                                                                                                                                                                                                                                                                                                                                                                                                                                                                                                                                                                                                                                                                                                                              | 30      | 44    | I-84                 | Old Hwy 30       |
| 33         44         Middleton Road         Star Road           34         44         Star Road         Linder Road           35         44         Linder Road         Eagle Road           36         44         Eagle Road         Glenwood Street           37         State Str         Glenwood Street         Veterans Prkwy           38         55         10 <sup>th</sup> Ave         I-84           39         55         I-84         US 20/26           40         55         US 20/26         Hwy 44           41         55         Hwy 44         Floating Feather           42         55         Floating Feather         Beacon Light                                                                                                                                                                                                                                                                                                                                                                                                                                                                                                                                                                                                                                                                                                                                                                                                                                                                                                                                                                                                                                                                                                                                                                                                                                                                                                                                                                                                                                                                          | 31      | 44    | Old Hwy 30           | Emmett Road      |
| 34         44         Star Road         Linder Road           35         44         Linder Road         Eagle Road           36         44         Eagle Road         Glenwood Street           37         State Str         Glenwood Street         Veterans Prkwy           38         55         10 <sup>th</sup> Ave         I-84           39         55         I-84         US 20/26           40         55         US 20/26         Hwy 44           41         55         Hwy 44         Floating Feather           42         55         Floating Feather         Beacon Light                                                                                                                                                                                                                                                                                                                                                                                                                                                                                                                                                                                                                                                                                                                                                                                                                                                                                                                                                                                                                                                                                                                                                                                                                                                                                                                                                                                                                                                                                                                                           | 32      | 44    | Emmett Road          | Middleton Road   |
| 35         44         Linder Road         Eagle Road           36         44         Eagle Road         Glenwood Street           37         State Str         Glenwood Street         Veterans Prkwy           38         55         10 <sup>th</sup> Ave         I-84           39         55         I-84         US 20/26           40         55         US 20/26         Hwy 44           41         55         Hwy 44         Floating Feather           42         55         Floating Feather         Beacon Light                                                                                                                                                                                                                                                                                                                                                                                                                                                                                                                                                                                                                                                                                                                                                                                                                                                                                                                                                                                                                                                                                                                                                                                                                                                                                                                                                                                                                                                                                                                                                                                                         | 33      | 44    | Middleton Road       | Star Road        |
| 36         44         Eagle Road         Glenwood Street           37         State Str         Glenwood Street         Veterans Prkwy           38         55         10 <sup>th</sup> Ave         I-84           39         55         I-84         US 20/26           40         55         US 20/26         Hwy 44           41         55         Hwy 44         Floating Feather           42         55         Floating Feather         Beacon Light                                                                                                                                                                                                                                                                                                                                                                                                                                                                                                                                                                                                                                                                                                                                                                                                                                                                                                                                                                                                                                                                                                                                                                                                                                                                                                                                                                                                                                                                                                                                                                                                                                                                        | 34      | 44    | Star Road            | Linder Road      |
| 37         State Str         Glenwood Street         Veterans Prkwy           38         55         10 <sup>th</sup> Ave         I-84           39         55         I-84         US 20/26           40         55         US 20/26         Hwy 44           41         55         Hwy 44         Floating Feather           42         55         Floating Feather         Beacon Light                                                                                                                                                                                                                                                                                                                                                                                                                                                                                                                                                                                                                                                                                                                                                                                                                                                                                                                                                                                                                                                                                                                                                                                                                                                                                                                                                                                                                                                                                                                                                                                                                                                                                                                                           | 35      | 44    | Linder Road          | Eagle Road       |
| Str         Street           38         55         10 <sup>th</sup> Ave         I-84           39         55         I-84         US 20/26           40         55         US 20/26         Hwy 44           41         55         Hwy 44         Floating Feather           42         55         Floating Feather         Beacon Light                                                                                                                                                                                                                                                                                                                                                                                                                                                                                                                                                                                                                                                                                                                                                                                                                                                                                                                                                                                                                                                                                                                                                                                                                                                                                                                                                                                                                                                                                                                                                                                                                                                                                                                                                                                            | 36      | 44    | Eagle Road           | Glenwood Street  |
| 39 55 I-84 US 20/26 40 55 US 20/26 Hwy 44 41 55 Hwy 44 Floating Feather 42 55 Floating Feather Beacon Light                                                                                                                                                                                                                                                                                                                                                                                                                                                                                                                                                                                                                                                                                                                                                                                                                                                                                                                                                                                                                                                                                                                                                                                                                                                                                                                                                                                                                                                                                                                                                                                                                                                                                                                                                                                                                                                                                                                                                                                                                         | 37      |       |                      | Veterans Prkwy   |
| 40 55 US 20/26 Hwy 44 41 55 Hwy 44 Floating Feather 42 55 Floating Feather Beacon Light                                                                                                                                                                                                                                                                                                                                                                                                                                                                                                                                                                                                                                                                                                                                                                                                                                                                                                                                                                                                                                                                                                                                                                                                                                                                                                                                                                                                                                                                                                                                                                                                                                                                                                                                                                                                                                                                                                                                                                                                                                             | 38      | 55    | 10 <sup>th</sup> Ave | I-84             |
| 41 55 Hwy 44 Floating Feather 42 55 Floating Feather Beacon Light Feather                                                                                                                                                                                                                                                                                                                                                                                                                                                                                                                                                                                                                                                                                                                                                                                                                                                                                                                                                                                                                                                                                                                                                                                                                                                                                                                                                                                                                                                                                                                                                                                                                                                                                                                                                                                                                                                                                                                                                                                                                                                           | 39      | 55    | I-84                 | US 20/26         |
| 42 55 Floating Beacon Light Feather                                                                                                                                                                                                                                                                                                                                                                                                                                                                                                                                                                                                                                                                                                                                                                                                                                                                                                                                                                                                                                                                                                                                                                                                                                                                                                                                                                                                                                                                                                                                                                                                                                                                                                                                                                                                                                                                                                                                                                                                                                                                                                 | 40      | 55    | US 20/26             | Hwy 44           |
| Feather                                                                                                                                                                                                                                                                                                                                                                                                                                                                                                                                                                                                                                                                                                                                                                                                                                                                                                                                                                                                                                                                                                                                                                                                                                                                                                                                                                                                                                                                                                                                                                                                                                                                                                                                                                                                                                                                                                                                                                                                                                                                                                                             | 41      | 55    | Hwy 44               | Floating Feather |
| 43 69 Kuna Road I-84                                                                                                                                                                                                                                                                                                                                                                                                                                                                                                                                                                                                                                                                                                                                                                                                                                                                                                                                                                                                                                                                                                                                                                                                                                                                                                                                                                                                                                                                                                                                                                                                                                                                                                                                                                                                                                                                                                                                                                                                                                                                                                                | 42      | 55    |                      | Beacon Light     |
|                                                                                                                                                                                                                                                                                                                                                                                                                                                                                                                                                                                                                                                                                                                                                                                                                                                                                                                                                                                                                                                                                                                                                                                                                                                                                                                                                                                                                                                                                                                                                                                                                                                                                                                                                                                                                                                                                                                                                                                                                                                                                                                                     | 43      | 69    | Kuna Road            | I-84             |