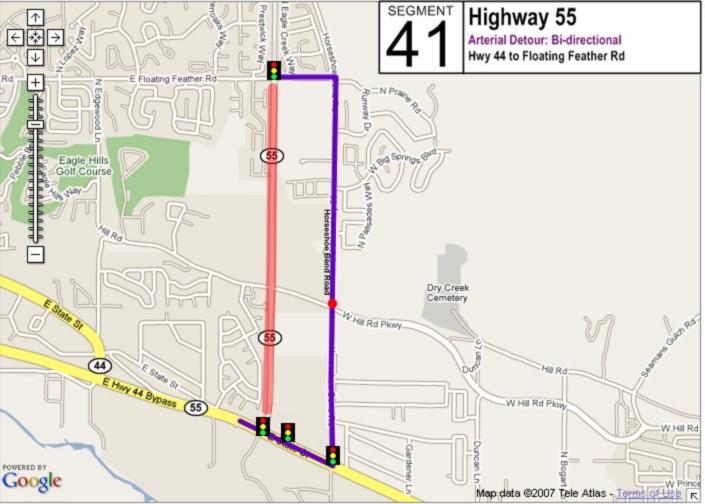

| Segment         Hwy         From         To           24         20/26         Linder Road         Eagle Road           25         20/26         Eagle Road         Glenwood Street           26         20/26         Glenwood Street         Veterans Prkwy Street           27         20/26         Veterans Prkwy I-184           28         20/26         Orchard Road I-184           29         21         Federal Way Warm Springs Ave           30         44         I-84         Old Hwy 30           31         44         Old Hwy 30         Emmett Road           32         44         Emmett Road         Middleton Road           33         44         Middleton Road         Star Road           34         44         Star Road         Linder Road           35         44         Linder Road         Eagle Road           36         44         Eagle Road         Glenwood Street           37         State Glenwood Street         Street         Veterans Prkwy           38         55         10 <sup>th</sup> Ave         I-84           40         55         US 20/26         Hwy 44           41         55         Hwy 44         Floatin                                                                                                                                                                                                                                                                                                                                                                                                                                                                                                                                                                                                                                                                                                                                                                                                                                                                                                                                                        |         |       |                      |                  |
|-------------------------------------------------------------------------------------------------------------------------------------------------------------------------------------------------------------------------------------------------------------------------------------------------------------------------------------------------------------------------------------------------------------------------------------------------------------------------------------------------------------------------------------------------------------------------------------------------------------------------------------------------------------------------------------------------------------------------------------------------------------------------------------------------------------------------------------------------------------------------------------------------------------------------------------------------------------------------------------------------------------------------------------------------------------------------------------------------------------------------------------------------------------------------------------------------------------------------------------------------------------------------------------------------------------------------------------------------------------------------------------------------------------------------------------------------------------------------------------------------------------------------------------------------------------------------------------------------------------------------------------------------------------------------------------------------------------------------------------------------------------------------------------------------------------------------------------------------------------------------------------------------------------------------------------------------------------------------------------------------------------------------------------------------------------------------------------------------------------------------------------|---------|-------|----------------------|------------------|
| 25         20/26         Eagle Road         Glenwood Street           26         20/26         Glenwood Street         Veterans Prkwy           27         20/26         Veterans Prkwy         I-184           28         20/26         Orchard Road         I-184           29         21         Federal Way         Warm Springs Ave           30         44         I-84         Old Hwy 30           31         44         Old Hwy 30         Emmett Road           32         44         Emmett Road         Middleton Road           33         44         Middleton Road         Star Road           34         44         Star Road         Linder Road           35         44         Linder Road         Eagle Road           36         44         Eagle Road         Glenwood Street           37         State Street         Glenwood Veterans Prkwy           38         55         10 <sup>th</sup> Ave         I-84           39         55         I-84         US 20/26           40         55         US 20/26         Hwy 44           41         55         Hwy 44         Floating Feather                                                                                                                                                                                                                                                                                                                                                                                                                                                                                                                                                                                                                                                                                                                                                                                                                                                                                                                                                                                                               | Segment | Hwy   | From                 | То               |
| 26         20/26         Glenwood Street         Veterans Prkwy           27         20/26         Veterans Prkwy         I-184           28         20/26         Orchard Road         I-184           29         21         Federal Way         Warm Springs Ave           30         44         I-84         Old Hwy 30           31         44         Old Hwy 30         Emmett Road           32         44         Emmett Road         Middleton Road           33         44         Middleton Road         Star Road           34         44         Star Road         Linder Road           35         44         Linder Road         Eagle Road           36         44         Eagle Road         Glenwood Street           37         State Str         Glenwood         Veterans Prkwy           38         55         10th Ave         I-84           39         55         I-84         US 20/26           40         55         US 20/26         Hwy 44           41         55         Hwy 44         Floating Feather                                                                                                                                                                                                                                                                                                                                                                                                                                                                                                                                                                                                                                                                                                                                                                                                                                                                                                                                                                                                                                                                                            | 24      | 20/26 | Linder Road          | Eagle Road       |
| Street   27   20/26   Veterans Prkwy   I-184   28   20/26   Orchard Road   I-184   29   21   Federal Way   Warm Springs Ave   30   44   I-84   Old Hwy 30   Emmett Road   31   44   Old Hwy 30   Emmett Road   Middleton Road   32   44   Emmett Road   Middleton Road   Star Road   Star Road   Star Road   Linder Road   35   44   Linder Road   Eagle Road   Glenwood Street   Str   State   Glenwood   Street   Str   Street   Street   38   55   10 <sup>th</sup> Ave   I-84   US 20/26   40   55   US 20/26   Hwy 44   41   55   Hwy 44   Floating Feather   Floating Feather   Street   Glenwood   Floating Feather   Glenwood   Floating Feather   Glenwood   Glenwood | 25      | 20/26 | Eagle Road           | Glenwood Street  |
| 28                                                                                                                                                                                                                                                                                                                                                                                                                                                                                                                                                                                                                                                                                                                                                                                                                                                                                                                                                                                                                                                                                                                                                                                                                                                                                                                                                                                                                                                                                                                                                                                                                                                                                                                                                                                                                                                                                                                                                                                                                                                                                                                                  | 26      | 20/26 | 0.0                  | Veterans Prkwy   |
| 29         21         Federal Way         Warm Springs Ave           30         44         I-84         Old Hwy 30           31         44         Old Hwy 30         Emmett Road           32         44         Emmett Road         Middleton Road           33         44         Middleton Road         Star Road           34         44         Star Road         Linder Road           35         44         Linder Road         Eagle Road           36         44         Eagle Road         Glenwood Street           37         State Glenwood Street         Veterans Prkwy           38         55         10th Ave         I-84           39         55         I-84         US 20/26           40         55         US 20/26         Hwy 44           41         55         Hwy 44         Floating Feather           42         55         Floating Feather         Beacon Light                                                                                                                                                                                                                                                                                                                                                                                                                                                                                                                                                                                                                                                                                                                                                                                                                                                                                                                                                                                                                                                                                                                                                                                                                                   | 27      | 20/26 | Veterans Prkwy       | I-184            |
| Ave                                                                                                                                                                                                                                                                                                                                                                                                                                                                                                                                                                                                                                                                                                                                                                                                                                                                                                                                                                                                                                                                                                                                                                                                                                                                                                                                                                                                                                                                                                                                                                                                                                                                                                                                                                                                                                                                                                                                                                                                                                                                                                                                 | 28      | 20/26 | Orchard Road         | I-184            |
| 31         44         Old Hwy 30         Emmett Road           32         44         Emmett Road         Middleton Road           33         44         Middleton Road         Star Road           34         44         Star Road         Linder Road           35         44         Linder Road         Eagle Road           36         44         Eagle Road         Glenwood Street           37         State Str Street         Street         Veterans Prkwy           38         55         10 <sup>th</sup> Ave         I-84           39         55         I-84         US 20/26           40         55         US 20/26         Hwy 44           41         55         Hwy 44         Floating Feather           42         55         Floating Feather         Beacon Light                                                                                                                                                                                                                                                                                                                                                                                                                                                                                                                                                                                                                                                                                                                                                                                                                                                                                                                                                                                                                                                                                                                                                                                                                                                                                                                                          | 29      | 21    | Federal Way          |                  |
| 32         44         Emmett Road         Middleton Road           33         44         Middleton Road         Star Road           34         44         Star Road         Linder Road           35         44         Linder Road         Eagle Road           36         44         Eagle Road         Glenwood Street           37         State Str         Glenwood         Veterans Prkwy           38         55         10 <sup>th</sup> Ave         I-84           39         55         I-84         US 20/26           40         55         US 20/26         Hwy 44           41         55         Hwy 44         Floating Feather           42         55         Floating Feather         Beacon Light                                                                                                                                                                                                                                                                                                                                                                                                                                                                                                                                                                                                                                                                                                                                                                                                                                                                                                                                                                                                                                                                                                                                                                                                                                                                                                                                                                                                              | 30      | 44    | I-84                 | Old Hwy 30       |
| 33         44         Middleton Road         Star Road           34         44         Star Road         Linder Road           35         44         Linder Road         Eagle Road           36         44         Eagle Road         Glenwood Street           37         State Str         Glenwood Street         Veterans Prkwy           38         55         10 <sup>th</sup> Ave         I-84           39         55         I-84         US 20/26           40         55         US 20/26         Hwy 44           41         55         Hwy 44         Floating Feather           42         55         Floating Feather         Beacon Light                                                                                                                                                                                                                                                                                                                                                                                                                                                                                                                                                                                                                                                                                                                                                                                                                                                                                                                                                                                                                                                                                                                                                                                                                                                                                                                                                                                                                                                                          | 31      | 44    | Old Hwy 30           | Emmett Road      |
| 34         44         Star Road         Linder Road           35         44         Linder Road         Eagle Road           36         44         Eagle Road         Glenwood Street           37         State Str         Glenwood Street         Veterans Prkwy           38         55         10 <sup>th</sup> Ave         I-84           39         55         I-84         US 20/26           40         55         US 20/26         Hwy 44           41         55         Hwy 44         Floating Feather           42         55         Floating Feather         Beacon Light                                                                                                                                                                                                                                                                                                                                                                                                                                                                                                                                                                                                                                                                                                                                                                                                                                                                                                                                                                                                                                                                                                                                                                                                                                                                                                                                                                                                                                                                                                                                           | 32      | 44    | Emmett Road          | Middleton Road   |
| 35         44         Linder Road         Eagle Road           36         44         Eagle Road         Glenwood Street           37         State Str         Glenwood Street         Veterans Prkwy           38         55         10 <sup>th</sup> Ave         I-84           39         55         I-84         US 20/26           40         55         US 20/26         Hwy 44           41         55         Hwy 44         Floating Feather           42         55         Floating Feather         Beacon Light                                                                                                                                                                                                                                                                                                                                                                                                                                                                                                                                                                                                                                                                                                                                                                                                                                                                                                                                                                                                                                                                                                                                                                                                                                                                                                                                                                                                                                                                                                                                                                                                         | 33      | 44    | Middleton Road       | Star Road        |
| 36         44         Eagle Road         Glenwood Street           37         State Str         Glenwood Street         Veterans Prkwy           38         55         10 <sup>th</sup> Ave         I-84           39         55         I-84         US 20/26           40         55         US 20/26         Hwy 44           41         55         Hwy 44         Floating Feather           42         55         Floating Feather         Beacon Light                                                                                                                                                                                                                                                                                                                                                                                                                                                                                                                                                                                                                                                                                                                                                                                                                                                                                                                                                                                                                                                                                                                                                                                                                                                                                                                                                                                                                                                                                                                                                                                                                                                                        | 34      | 44    | Star Road            | Linder Road      |
| 37         State Str         Glenwood Street         Veterans Prkwy           38         55         10 <sup>th</sup> Ave         I-84           39         55         I-84         US 20/26           40         55         US 20/26         Hwy 44           41         55         Hwy 44         Floating Feather           42         55         Floating Feather         Beacon Light                                                                                                                                                                                                                                                                                                                                                                                                                                                                                                                                                                                                                                                                                                                                                                                                                                                                                                                                                                                                                                                                                                                                                                                                                                                                                                                                                                                                                                                                                                                                                                                                                                                                                                                                           | 35      | 44    | Linder Road          | Eagle Road       |
| Str         Street           38         55         10 <sup>th</sup> Ave         I-84           39         55         I-84         US 20/26           40         55         US 20/26         Hwy 44           41         55         Hwy 44         Floating Feather           42         55         Floating Feather         Beacon Light                                                                                                                                                                                                                                                                                                                                                                                                                                                                                                                                                                                                                                                                                                                                                                                                                                                                                                                                                                                                                                                                                                                                                                                                                                                                                                                                                                                                                                                                                                                                                                                                                                                                                                                                                                                            | 36      | 44    | Eagle Road           | Glenwood Street  |
| 39 55 I-84 US 20/26 40 55 US 20/26 Hwy 44 41 55 Hwy 44 Floating Feather 42 55 Floating Feather Beacon Light                                                                                                                                                                                                                                                                                                                                                                                                                                                                                                                                                                                                                                                                                                                                                                                                                                                                                                                                                                                                                                                                                                                                                                                                                                                                                                                                                                                                                                                                                                                                                                                                                                                                                                                                                                                                                                                                                                                                                                                                                         | 37      |       |                      | Veterans Prkwy   |
| 40 55 US 20/26 Hwy 44 41 55 Hwy 44 Floating Feather 42 55 Floating Feather Beacon Light                                                                                                                                                                                                                                                                                                                                                                                                                                                                                                                                                                                                                                                                                                                                                                                                                                                                                                                                                                                                                                                                                                                                                                                                                                                                                                                                                                                                                                                                                                                                                                                                                                                                                                                                                                                                                                                                                                                                                                                                                                             | 38      | 55    | 10 <sup>th</sup> Ave | I-84             |
| 41 55 Hwy 44 Floating Feather 42 55 Floating Feather Beacon Light Feather                                                                                                                                                                                                                                                                                                                                                                                                                                                                                                                                                                                                                                                                                                                                                                                                                                                                                                                                                                                                                                                                                                                                                                                                                                                                                                                                                                                                                                                                                                                                                                                                                                                                                                                                                                                                                                                                                                                                                                                                                                                           | 39      | 55    | I-84                 | US 20/26         |
| 42 55 Floating Beacon Light Feather                                                                                                                                                                                                                                                                                                                                                                                                                                                                                                                                                                                                                                                                                                                                                                                                                                                                                                                                                                                                                                                                                                                                                                                                                                                                                                                                                                                                                                                                                                                                                                                                                                                                                                                                                                                                                                                                                                                                                                                                                                                                                                 | 40      | 55    | US 20/26             | Hwy 44           |
| Feather                                                                                                                                                                                                                                                                                                                                                                                                                                                                                                                                                                                                                                                                                                                                                                                                                                                                                                                                                                                                                                                                                                                                                                                                                                                                                                                                                                                                                                                                                                                                                                                                                                                                                                                                                                                                                                                                                                                                                                                                                                                                                                                             | 41      | 55    | Hwy 44               | Floating Feather |
| 43 69 Kuna Road I-84                                                                                                                                                                                                                                                                                                                                                                                                                                                                                                                                                                                                                                                                                                                                                                                                                                                                                                                                                                                                                                                                                                                                                                                                                                                                                                                                                                                                                                                                                                                                                                                                                                                                                                                                                                                                                                                                                                                                                                                                                                                                                                                | 42      | 55    |                      | Beacon Light     |
|                                                                                                                                                                                                                                                                                                                                                                                                                                                                                                                                                                                                                                                                                                                                                                                                                                                                                                                                                                                                                                                                                                                                                                                                                                                                                                                                                                                                                                                                                                                                                                                                                                                                                                                                                                                                                                                                                                                                                                                                                                                                                                                                     | 43      | 69    | Kuna Road            | I-84             |