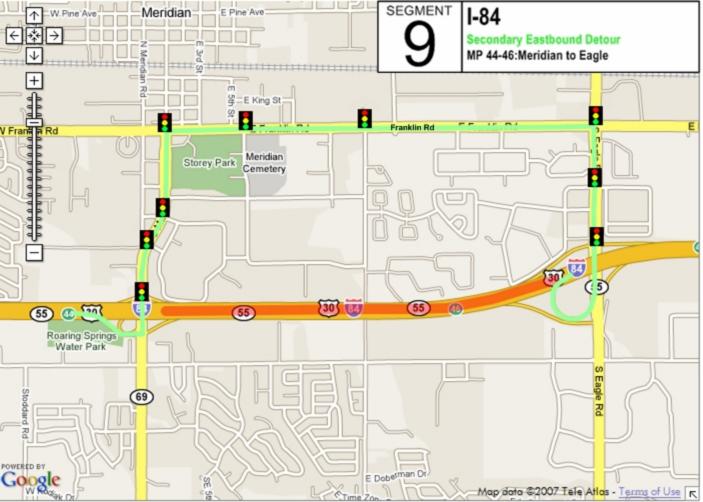

## **Incident Management Segments**

| Segment | Hwy   | From               | То                      |
|---------|-------|--------------------|-------------------------|
| 1       | I-84  | Hwy 44             | US 20/26 West           |
| 2       | I-84  | US 20/26 West      | Centennial Way          |
| 3       | I-84  | Centennial<br>Way  | Franklin Road           |
| 4       | I-84  | Franklin Road      | Karcher Road            |
| 5       | I-84  | Karcher Road       | Northside Blvd          |
| 6       | I-84  | Northside Blvd     | Franklin Blvd           |
| 7       | I-84  | Franklin Blvd      | Garrity Blvd            |
| 8       | I-84  | Garrity Blvd       | Meridian Road           |
| 9       | I-84  | Meridian Road      | Eagle Road              |
| 10      | I-84  | Eagle Road         | WYE Interchange         |
| 11      | I-84  | WYE<br>Interchange | Cole Road               |
| 12      | I-84  | Cole Road          | Orchard Street          |
| 13      | I-84  | Orchard Street     | Vista Ave               |
| 14      | I-84  | Vista Ave          | Broadway Ave            |
| 15      | I-84  | Broadway Ave       | Gowen Road              |
| 16      | I-84  | Gowen Road         | Memory Road             |
| 17      | I-184 | I-84               | Franklin Road           |
| 18      | I-184 | Franklin Road      | Curtis Road             |
| 19      | I-184 | Curtis Road        | Chinden Road            |
| 20      | I-184 | Chinden Road       | 13 <sup>th</sup> Street |
| 21      | 20/26 | I-84               | Middleton Road          |
| 22      | 20/26 | Middleton Road     | Star Road               |
| 23      | 20/26 | Star Road          | Linder Road             |