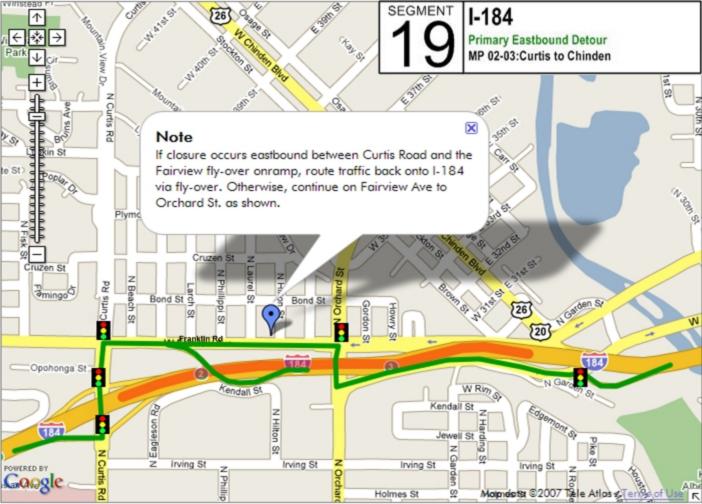

## **Incident Management Segments**

| Segment | Hwy   | From               | То                      |
|---------|-------|--------------------|-------------------------|
| 1       | I-84  | Hwy 44             | US 20/26 West           |
| 2       | I-84  | US 20/26 West      | Centennial Way          |
| 3       | I-84  | Centennial<br>Way  | Franklin Road           |
| 4       | I-84  | Franklin Road      | Karcher Road            |
| 5       | I-84  | Karcher Road       | Northside Blvd          |
| 6       | I-84  | Northside Blvd     | Franklin Blvd           |
| 7       | I-84  | Franklin Blvd      | Garrity Blvd            |
| 8       | I-84  | Garrity Blvd       | Meridian Road           |
| 9       | I-84  | Meridian Road      | Eagle Road              |
| 10      | I-84  | Eagle Road         | WYE Interchange         |
| 11      | I-84  | WYE<br>Interchange | Cole Road               |
| 12      | I-84  | Cole Road          | Orchard Street          |
| 13      | I-84  | Orchard Street     | Vista Ave               |
| 14      | I-84  | Vista Ave          | Broadway Ave            |
| 15      | I-84  | Broadway Ave       | Gowen Road              |
| 16      | I-84  | Gowen Road         | Memory Road             |
| 17      | I-184 | I-84               | Franklin Road           |
| 18      | I-184 | Franklin Road      | Curtis Road             |
| 19      | I-184 | Curtis Road        | Chinden Road            |
| 20      | I-184 | Chinden Road       | 13 <sup>th</sup> Street |
| 21      | 20/26 | I-84               | Middleton Road          |
| 22      | 20/26 | Middleton Road     | Star Road               |
| 23      | 20/26 | Star Road          | Linder Road             |

If you are viewing this reference guide in PDF format, there are a few features to help navigate between detour routes. In the table on the previous page, clicking anywhere on the desired segment's row will jump to the first map in that segment. On the maps themselves, clicking on the small arrow in the lower right corner will jump back to the index table.