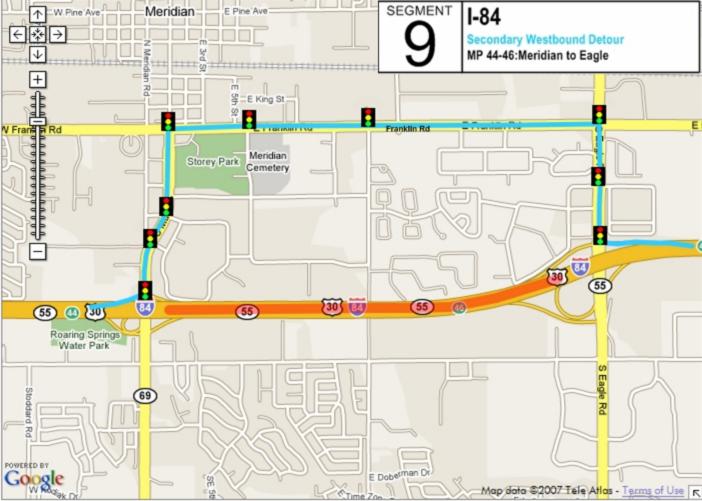

## **Incident Management Segments**

| Segment | Hwy   | From               | То                      |
|---------|-------|--------------------|-------------------------|
| 1       | I-84  | Hwy 44             | US 20/26 West           |
| 2       | I-84  | US 20/26 West      | Centennial Way          |
| 3       | I-84  | Centennial<br>Way  | Franklin Road           |
| 4       | I-84  | Franklin Road      | Karcher Road            |
| 5       | I-84  | Karcher Road       | Northside Blvd          |
| 6       | I-84  | Northside Blvd     | Franklin Blvd           |
| 7       | I-84  | Franklin Blvd      | Garrity Blvd            |
| 8       | I-84  | Garrity Blvd       | Meridian Road           |
| 9       | I-84  | Meridian Road      | Eagle Road              |
| 10      | I-84  | Eagle Road         | WYE Interchange         |
| 11      | I-84  | WYE<br>Interchange | Cole Road               |
| 12      | I-84  | Cole Road          | Orchard Street          |
| 13      | I-84  | Orchard Street     | Vista Ave               |
| 14      | I-84  | Vista Ave          | Broadway Ave            |
| 15      | I-84  | Broadway Ave       | Gowen Road              |
| 16      | I-84  | Gowen Road         | Memory Road             |
| 17      | I-184 | I-84               | Franklin Road           |
| 18      | I-184 | Franklin Road      | Curtis Road             |
| 19      | I-184 | Curtis Road        | Chinden Road            |
| 20      | I-184 | Chinden Road       | 13 <sup>th</sup> Street |
| 21      | 20/26 | I-84               | Middleton Road          |
| 22      | 20/26 | Middleton Road     | Star Road               |
| 23      | 20/26 | Star Road          | Linder Road             |