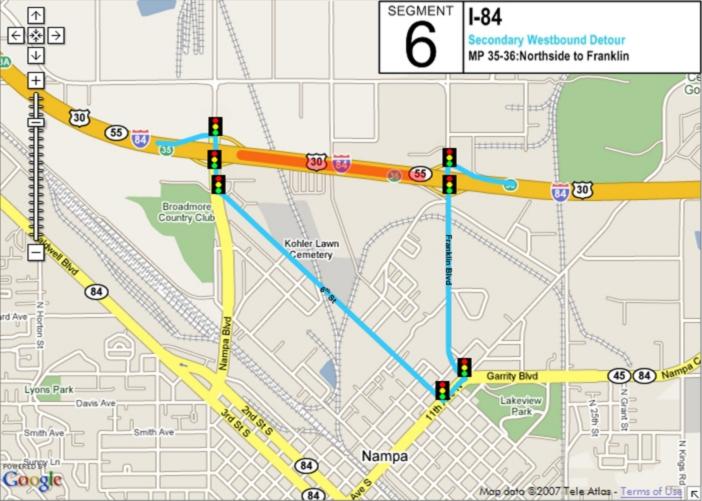

## **Incident Management Segments**

| Segment | Hwy   | From               | То                      |
|---------|-------|--------------------|-------------------------|
| 1       | I-84  | Hwy 44             | US 20/26 West           |
| 2       | I-84  | US 20/26 West      | Centennial Way          |
| 3       | I-84  | Centennial<br>Way  | Franklin Road           |
| 4       | I-84  | Franklin Road      | Karcher Road            |
| 5       | I-84  | Karcher Road       | Northside Blvd          |
| 6       | I-84  | Northside Blvd     | Franklin Blvd           |
| 7       | I-84  | Franklin Blvd      | Garrity Blvd            |
| 8       | I-84  | Garrity Blvd       | Meridian Road           |
| 9       | I-84  | Meridian Road      | Eagle Road              |
| 10      | I-84  | Eagle Road         | WYE Interchange         |
| 11      | I-84  | WYE<br>Interchange | Cole Road               |
| 12      | I-84  | Cole Road          | Orchard Street          |
| 13      | I-84  | Orchard Street     | Vista Ave               |
| 14      | I-84  | Vista Ave          | Broadway Ave            |
| 15      | I-84  | Broadway Ave       | Gowen Road              |
| 16      | I-84  | Gowen Road         | Memory Road             |
| 17      | I-184 | I-84               | Franklin Road           |
| 18      | I-184 | Franklin Road      | Curtis Road             |
| 19      | I-184 | Curtis Road        | Chinden Road            |
| 20      | I-184 | Chinden Road       | 13 <sup>th</sup> Street |
| 21      | 20/26 | I-84               | Middleton Road          |
| 22      | 20/26 | Middleton Road     | Star Road               |
| 23      | 20/26 | Star Road          | Linder Road             |