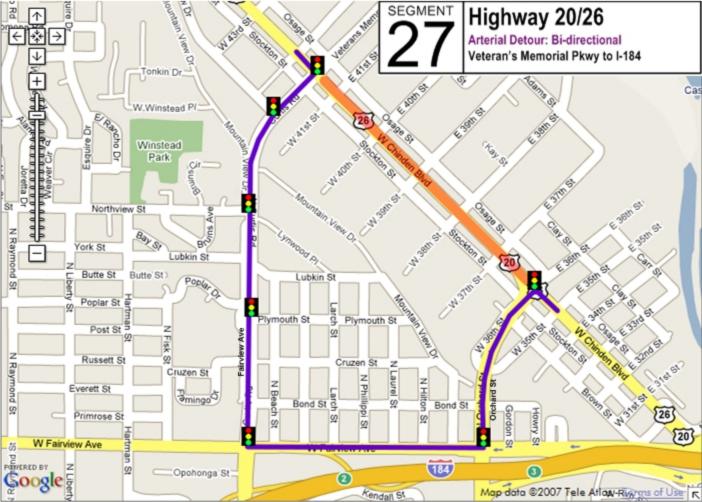

| Segment         Hwy         From         To           24         20/26         Linder Road         Eagle Road           25         20/26         Eagle Road         Glenwood Street           26         20/26         Glenwood Street         Veterans Prkwy Street           27         20/26         Veterans Prkwy I-184           28         20/26         Orchard Road I-184           29         21         Federal Way Warm Springs Ave           30         44         I-84         Old Hwy 30           31         44         Old Hwy 30         Emmett Road           32         44         Emmett Road         Middleton Road           33         44         Middleton Road         Star Road           34         44         Star Road         Linder Road           35         44         Linder Road         Eagle Road           36         44         Eagle Road         Glenwood Street           37         State Glenwood Street         Street         Veterans Prkwy           38         55         10 <sup>th</sup> Ave         I-84           40         55         US 20/26         Hwy 44           41         55         Hwy 44         Floatin                                                                                                                                                                                                                                                                                                                                                                                                                                                                                                                                                                                                                                                                                                                                                                                                                                                                                                                                                        |         |       |                      |                  |
|-------------------------------------------------------------------------------------------------------------------------------------------------------------------------------------------------------------------------------------------------------------------------------------------------------------------------------------------------------------------------------------------------------------------------------------------------------------------------------------------------------------------------------------------------------------------------------------------------------------------------------------------------------------------------------------------------------------------------------------------------------------------------------------------------------------------------------------------------------------------------------------------------------------------------------------------------------------------------------------------------------------------------------------------------------------------------------------------------------------------------------------------------------------------------------------------------------------------------------------------------------------------------------------------------------------------------------------------------------------------------------------------------------------------------------------------------------------------------------------------------------------------------------------------------------------------------------------------------------------------------------------------------------------------------------------------------------------------------------------------------------------------------------------------------------------------------------------------------------------------------------------------------------------------------------------------------------------------------------------------------------------------------------------------------------------------------------------------------------------------------------------|---------|-------|----------------------|------------------|
| 25         20/26         Eagle Road         Glenwood Street           26         20/26         Glenwood Street         Veterans Prkwy           27         20/26         Veterans Prkwy         I-184           28         20/26         Orchard Road         I-184           29         21         Federal Way         Warm Springs Ave           30         44         I-84         Old Hwy 30           31         44         Old Hwy 30         Emmett Road           32         44         Emmett Road         Middleton Road           33         44         Middleton Road         Star Road           34         44         Star Road         Linder Road           35         44         Linder Road         Eagle Road           36         44         Eagle Road         Glenwood Street           37         State Street         Glenwood Veterans Prkwy           38         55         10 <sup>th</sup> Ave         I-84           39         55         I-84         US 20/26           40         55         US 20/26         Hwy 44           41         55         Hwy 44         Floating Feather                                                                                                                                                                                                                                                                                                                                                                                                                                                                                                                                                                                                                                                                                                                                                                                                                                                                                                                                                                                                               | Segment | Hwy   | From                 | То               |
| 26         20/26         Glenwood Street         Veterans Prkwy           27         20/26         Veterans Prkwy         I-184           28         20/26         Orchard Road         I-184           29         21         Federal Way         Warm Springs Ave           30         44         I-84         Old Hwy 30           31         44         Old Hwy 30         Emmett Road           32         44         Emmett Road         Middleton Road           33         44         Middleton Road         Star Road           34         44         Star Road         Linder Road           35         44         Linder Road         Eagle Road           36         44         Eagle Road         Glenwood Street           37         State Str         Glenwood         Veterans Prkwy           38         55         10th Ave         I-84           39         55         I-84         US 20/26           40         55         US 20/26         Hwy 44           41         55         Hwy 44         Floating Feather                                                                                                                                                                                                                                                                                                                                                                                                                                                                                                                                                                                                                                                                                                                                                                                                                                                                                                                                                                                                                                                                                            | 24      | 20/26 | Linder Road          | Eagle Road       |
| Street   27   20/26   Veterans Prkwy   I-184   28   20/26   Orchard Road   I-184   29   21   Federal Way   Warm Springs Ave   30   44   I-84   Old Hwy 30   Emmett Road   31   44   Old Hwy 30   Emmett Road   Middleton Road   32   44   Emmett Road   Middleton Road   Star Road   Star Road   Star Road   Linder Road   35   44   Linder Road   Eagle Road   Glenwood Street   Str   State   Glenwood   Street   Str   Street   Street   38   55   10 <sup>th</sup> Ave   I-84   US 20/26   40   55   US 20/26   Hwy 44   41   55   Hwy 44   Floating Feather   Floating Feather   Street   Glenwood   Floating Feather   Glenwood   Floating Feather   Glenwood   Glenwood | 25      | 20/26 | Eagle Road           | Glenwood Street  |
| 28                                                                                                                                                                                                                                                                                                                                                                                                                                                                                                                                                                                                                                                                                                                                                                                                                                                                                                                                                                                                                                                                                                                                                                                                                                                                                                                                                                                                                                                                                                                                                                                                                                                                                                                                                                                                                                                                                                                                                                                                                                                                                                                                  | 26      | 20/26 | 0.0                  | Veterans Prkwy   |
| 29         21         Federal Way         Warm Springs Ave           30         44         I-84         Old Hwy 30           31         44         Old Hwy 30         Emmett Road           32         44         Emmett Road         Middleton Road           33         44         Middleton Road         Star Road           34         44         Star Road         Linder Road           35         44         Linder Road         Eagle Road           36         44         Eagle Road         Glenwood Street           37         State Glenwood Street         Veterans Prkwy           38         55         10th Ave         I-84           39         55         I-84         US 20/26           40         55         US 20/26         Hwy 44           41         55         Hwy 44         Floating Feather           42         55         Floating Feather         Beacon Light                                                                                                                                                                                                                                                                                                                                                                                                                                                                                                                                                                                                                                                                                                                                                                                                                                                                                                                                                                                                                                                                                                                                                                                                                                   | 27      | 20/26 | Veterans Prkwy       | I-184            |
| Ave                                                                                                                                                                                                                                                                                                                                                                                                                                                                                                                                                                                                                                                                                                                                                                                                                                                                                                                                                                                                                                                                                                                                                                                                                                                                                                                                                                                                                                                                                                                                                                                                                                                                                                                                                                                                                                                                                                                                                                                                                                                                                                                                 | 28      | 20/26 | Orchard Road         | I-184            |
| 31         44         Old Hwy 30         Emmett Road           32         44         Emmett Road         Middleton Road           33         44         Middleton Road         Star Road           34         44         Star Road         Linder Road           35         44         Linder Road         Eagle Road           36         44         Eagle Road         Glenwood Street           37         State Str Street         Street         Veterans Prkwy           38         55         10 <sup>th</sup> Ave         I-84           39         55         I-84         US 20/26           40         55         US 20/26         Hwy 44           41         55         Hwy 44         Floating Feather           42         55         Floating Feather         Beacon Light                                                                                                                                                                                                                                                                                                                                                                                                                                                                                                                                                                                                                                                                                                                                                                                                                                                                                                                                                                                                                                                                                                                                                                                                                                                                                                                                          | 29      | 21    | Federal Way          |                  |
| 32         44         Emmett Road         Middleton Road           33         44         Middleton Road         Star Road           34         44         Star Road         Linder Road           35         44         Linder Road         Eagle Road           36         44         Eagle Road         Glenwood Street           37         State Str         Glenwood         Veterans Prkwy           38         55         10 <sup>th</sup> Ave         I-84           39         55         I-84         US 20/26           40         55         US 20/26         Hwy 44           41         55         Hwy 44         Floating Feather           42         55         Floating Feather         Beacon Light                                                                                                                                                                                                                                                                                                                                                                                                                                                                                                                                                                                                                                                                                                                                                                                                                                                                                                                                                                                                                                                                                                                                                                                                                                                                                                                                                                                                              | 30      | 44    | I-84                 | Old Hwy 30       |
| 33         44         Middleton Road         Star Road           34         44         Star Road         Linder Road           35         44         Linder Road         Eagle Road           36         44         Eagle Road         Glenwood Street           37         State Str         Glenwood Street         Veterans Prkwy           38         55         10 <sup>th</sup> Ave         I-84           39         55         I-84         US 20/26           40         55         US 20/26         Hwy 44           41         55         Hwy 44         Floating Feather           42         55         Floating Feather         Beacon Light                                                                                                                                                                                                                                                                                                                                                                                                                                                                                                                                                                                                                                                                                                                                                                                                                                                                                                                                                                                                                                                                                                                                                                                                                                                                                                                                                                                                                                                                          | 31      | 44    | Old Hwy 30           | Emmett Road      |
| 34         44         Star Road         Linder Road           35         44         Linder Road         Eagle Road           36         44         Eagle Road         Glenwood Street           37         State Str         Glenwood Street         Veterans Prkwy           38         55         10 <sup>th</sup> Ave         I-84           39         55         I-84         US 20/26           40         55         US 20/26         Hwy 44           41         55         Hwy 44         Floating Feather           42         55         Floating Feather         Beacon Light                                                                                                                                                                                                                                                                                                                                                                                                                                                                                                                                                                                                                                                                                                                                                                                                                                                                                                                                                                                                                                                                                                                                                                                                                                                                                                                                                                                                                                                                                                                                           | 32      | 44    | Emmett Road          | Middleton Road   |
| 35         44         Linder Road         Eagle Road           36         44         Eagle Road         Glenwood Street           37         State Str         Glenwood Street         Veterans Prkwy           38         55         10 <sup>th</sup> Ave         I-84           39         55         I-84         US 20/26           40         55         US 20/26         Hwy 44           41         55         Hwy 44         Floating Feather           42         55         Floating Feather         Beacon Light                                                                                                                                                                                                                                                                                                                                                                                                                                                                                                                                                                                                                                                                                                                                                                                                                                                                                                                                                                                                                                                                                                                                                                                                                                                                                                                                                                                                                                                                                                                                                                                                         | 33      | 44    | Middleton Road       | Star Road        |
| 36         44         Eagle Road         Glenwood Street           37         State Str         Glenwood Street         Veterans Prkwy           38         55         10 <sup>th</sup> Ave         I-84           39         55         I-84         US 20/26           40         55         US 20/26         Hwy 44           41         55         Hwy 44         Floating Feather           42         55         Floating Feather         Beacon Light                                                                                                                                                                                                                                                                                                                                                                                                                                                                                                                                                                                                                                                                                                                                                                                                                                                                                                                                                                                                                                                                                                                                                                                                                                                                                                                                                                                                                                                                                                                                                                                                                                                                        | 34      | 44    | Star Road            | Linder Road      |
| 37         State Str         Glenwood Street         Veterans Prkwy           38         55         10 <sup>th</sup> Ave         I-84           39         55         I-84         US 20/26           40         55         US 20/26         Hwy 44           41         55         Hwy 44         Floating Feather           42         55         Floating Feather         Beacon Light                                                                                                                                                                                                                                                                                                                                                                                                                                                                                                                                                                                                                                                                                                                                                                                                                                                                                                                                                                                                                                                                                                                                                                                                                                                                                                                                                                                                                                                                                                                                                                                                                                                                                                                                           | 35      | 44    | Linder Road          | Eagle Road       |
| Str         Street           38         55         10 <sup>th</sup> Ave         I-84           39         55         I-84         US 20/26           40         55         US 20/26         Hwy 44           41         55         Hwy 44         Floating Feather           42         55         Floating Feather         Beacon Light                                                                                                                                                                                                                                                                                                                                                                                                                                                                                                                                                                                                                                                                                                                                                                                                                                                                                                                                                                                                                                                                                                                                                                                                                                                                                                                                                                                                                                                                                                                                                                                                                                                                                                                                                                                            | 36      | 44    | Eagle Road           | Glenwood Street  |
| 39 55 I-84 US 20/26 40 55 US 20/26 Hwy 44 41 55 Hwy 44 Floating Feather 42 55 Floating Feather Beacon Light                                                                                                                                                                                                                                                                                                                                                                                                                                                                                                                                                                                                                                                                                                                                                                                                                                                                                                                                                                                                                                                                                                                                                                                                                                                                                                                                                                                                                                                                                                                                                                                                                                                                                                                                                                                                                                                                                                                                                                                                                         | 37      |       |                      | Veterans Prkwy   |
| 40 55 US 20/26 Hwy 44 41 55 Hwy 44 Floating Feather 42 55 Floating Feather Beacon Light                                                                                                                                                                                                                                                                                                                                                                                                                                                                                                                                                                                                                                                                                                                                                                                                                                                                                                                                                                                                                                                                                                                                                                                                                                                                                                                                                                                                                                                                                                                                                                                                                                                                                                                                                                                                                                                                                                                                                                                                                                             | 38      | 55    | 10 <sup>th</sup> Ave | I-84             |
| 41 55 Hwy 44 Floating Feather 42 55 Floating Feather Beacon Light Feather                                                                                                                                                                                                                                                                                                                                                                                                                                                                                                                                                                                                                                                                                                                                                                                                                                                                                                                                                                                                                                                                                                                                                                                                                                                                                                                                                                                                                                                                                                                                                                                                                                                                                                                                                                                                                                                                                                                                                                                                                                                           | 39      | 55    | I-84                 | US 20/26         |
| 42 55 Floating Beacon Light Feather                                                                                                                                                                                                                                                                                                                                                                                                                                                                                                                                                                                                                                                                                                                                                                                                                                                                                                                                                                                                                                                                                                                                                                                                                                                                                                                                                                                                                                                                                                                                                                                                                                                                                                                                                                                                                                                                                                                                                                                                                                                                                                 | 40      | 55    | US 20/26             | Hwy 44           |
| Feather                                                                                                                                                                                                                                                                                                                                                                                                                                                                                                                                                                                                                                                                                                                                                                                                                                                                                                                                                                                                                                                                                                                                                                                                                                                                                                                                                                                                                                                                                                                                                                                                                                                                                                                                                                                                                                                                                                                                                                                                                                                                                                                             | 41      | 55    | Hwy 44               | Floating Feather |
| 43 69 Kuna Road I-84                                                                                                                                                                                                                                                                                                                                                                                                                                                                                                                                                                                                                                                                                                                                                                                                                                                                                                                                                                                                                                                                                                                                                                                                                                                                                                                                                                                                                                                                                                                                                                                                                                                                                                                                                                                                                                                                                                                                                                                                                                                                                                                | 42      | 55    |                      | Beacon Light     |
|                                                                                                                                                                                                                                                                                                                                                                                                                                                                                                                                                                                                                                                                                                                                                                                                                                                                                                                                                                                                                                                                                                                                                                                                                                                                                                                                                                                                                                                                                                                                                                                                                                                                                                                                                                                                                                                                                                                                                                                                                                                                                                                                     | 43      | 69    | Kuna Road            | I-84             |