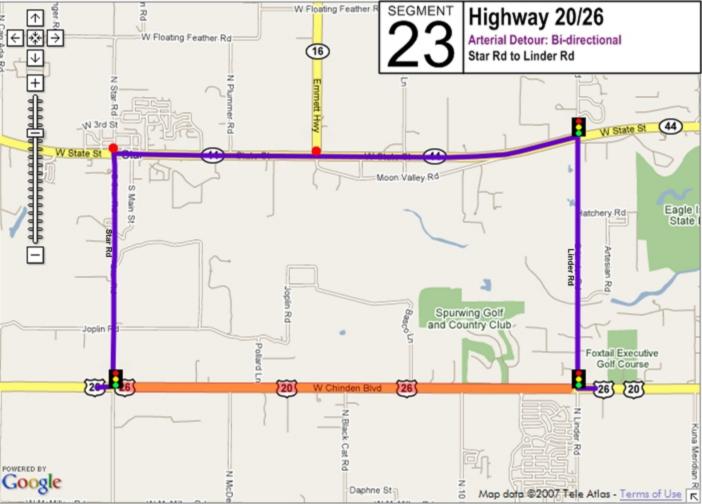

## **Incident Management Segments**

| Segment | Hwy   | From               | То                      |
|---------|-------|--------------------|-------------------------|
| 1       | I-84  | Hwy 44             | US 20/26 West           |
| 2       | I-84  | US 20/26 West      | Centennial Way          |
| 3       | I-84  | Centennial<br>Way  | Franklin Road           |
| 4       | I-84  | Franklin Road      | Karcher Road            |
| 5       | I-84  | Karcher Road       | Northside Blvd          |
| 6       | I-84  | Northside Blvd     | Franklin Blvd           |
| 7       | I-84  | Franklin Blvd      | Garrity Blvd            |
| 8       | I-84  | Garrity Blvd       | Meridian Road           |
| 9       | I-84  | Meridian Road      | Eagle Road              |
| 10      | I-84  | Eagle Road         | WYE Interchange         |
| 11      | I-84  | WYE<br>Interchange | Cole Road               |
| 12      | I-84  | Cole Road          | Orchard Street          |
| 13      | I-84  | Orchard Street     | Vista Ave               |
| 14      | I-84  | Vista Ave          | Broadway Ave            |
| 15      | I-84  | Broadway Ave       | Gowen Road              |
| 16      | I-84  | Gowen Road         | Memory Road             |
| 17      | I-184 | I-84               | Franklin Road           |
| 18      | I-184 | Franklin Road      | Curtis Road             |
| 19      | I-184 | Curtis Road        | Chinden Road            |
| 20      | I-184 | Chinden Road       | 13 <sup>th</sup> Street |
| 21      | 20/26 | I-84               | Middleton Road          |
| 22      | 20/26 | Middleton Road     | Star Road               |
| 23      | 20/26 | Star Road          | Linder Road             |