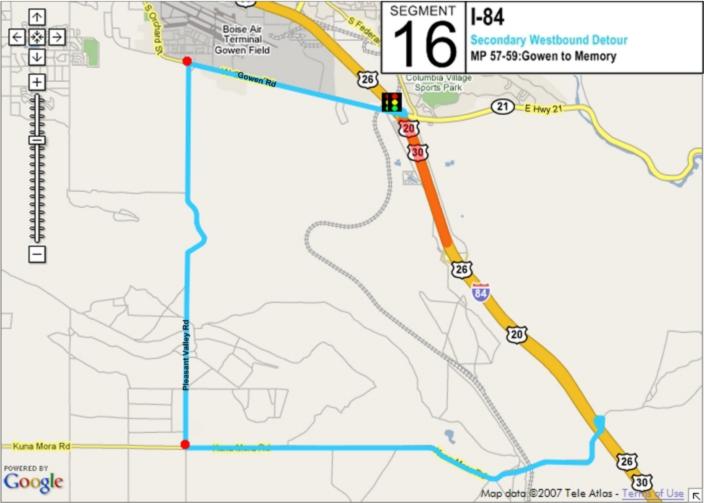

## **Incident Management Segments**

| Segment | Hwy   | From               | То                      |
|---------|-------|--------------------|-------------------------|
| 1       | I-84  | Hwy 44             | US 20/26 West           |
| 2       | I-84  | US 20/26 West      | Centennial Way          |
| 3       | I-84  | Centennial<br>Way  | Franklin Road           |
| 4       | I-84  | Franklin Road      | Karcher Road            |
| 5       | I-84  | Karcher Road       | Northside Blvd          |
| 6       | I-84  | Northside Blvd     | Franklin Blvd           |
| 7       | I-84  | Franklin Blvd      | Garrity Blvd            |
| 8       | I-84  | Garrity Blvd       | Meridian Road           |
| 9       | I-84  | Meridian Road      | Eagle Road              |
| 10      | I-84  | Eagle Road         | WYE Interchange         |
| 11      | I-84  | WYE<br>Interchange | Cole Road               |
| 12      | I-84  | Cole Road          | Orchard Street          |
| 13      | I-84  | Orchard Street     | Vista Ave               |
| 14      | I-84  | Vista Ave          | Broadway Ave            |
| 15      | I-84  | Broadway Ave       | Gowen Road              |
| 16      | I-84  | Gowen Road         | Memory Road             |
| 17      | I-184 | I-84               | Franklin Road           |
| 18      | I-184 | Franklin Road      | Curtis Road             |
| 19      | I-184 | Curtis Road        | Chinden Road            |
| 20      | I-184 | Chinden Road       | 13 <sup>th</sup> Street |
| 21      | 20/26 | I-84               | Middleton Road          |
| 22      | 20/26 | Middleton Road     | Star Road               |
| 23      | 20/26 | Star Road          | Linder Road             |