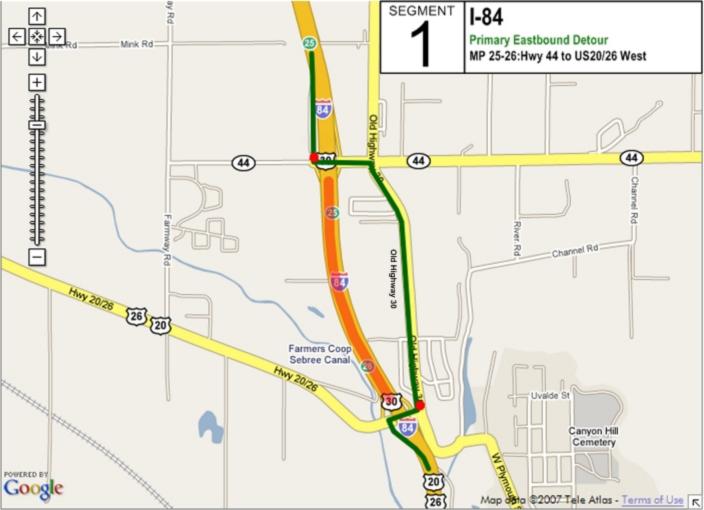

## **Incident Management Segments**

| Segment | Hwy   | From               | То                      |
|---------|-------|--------------------|-------------------------|
| 1       | I-84  | Hwy 44             | US 20/26 West           |
| 2       | I-84  | US 20/26 West      | Centennial Way          |
| 3       | I-84  | Centennial<br>Way  | Franklin Road           |
| 4       | I-84  | Franklin Road      | Karcher Road            |
| 5       | I-84  | Karcher Road       | Northside Blvd          |
| 6       | I-84  | Northside Blvd     | Franklin Blvd           |
| 7       | I-84  | Franklin Blvd      | Garrity Blvd            |
| 8       | I-84  | Garrity Blvd       | Meridian Road           |
| 9       | I-84  | Meridian Road      | Eagle Road              |
| 10      | I-84  | Eagle Road         | WYE Interchange         |
| 11      | I-84  | WYE<br>Interchange | Cole Road               |
| 12      | I-84  | Cole Road          | Orchard Street          |
| 13      | I-84  | Orchard Street     | Vista Ave               |
| 14      | I-84  | Vista Ave          | Broadway Ave            |
| 15      | I-84  | Broadway Ave       | Gowen Road              |
| 16      | I-84  | Gowen Road         | Memory Road             |
| 17      | I-184 | I-84               | Franklin Road           |
| 18      | I-184 | Franklin Road      | Curtis Road             |
| 19      | I-184 | Curtis Road        | Chinden Road            |
| 20      | I-184 | Chinden Road       | 13 <sup>th</sup> Street |
| 21      | 20/26 | I-84               | Middleton Road          |
| 22      | 20/26 | Middleton Road     | Star Road               |
| 23      | 20/26 | Star Road          | Linder Road             |

If you are viewing this reference guide in PDF format, there are a few features to help navigate between detour routes. In the table on the previous page, clicking anywhere on the desired segment's row will jump to the first map in that segment. On the maps themselves, clicking on the small arrow in the lower right corner will jump back to the index table.