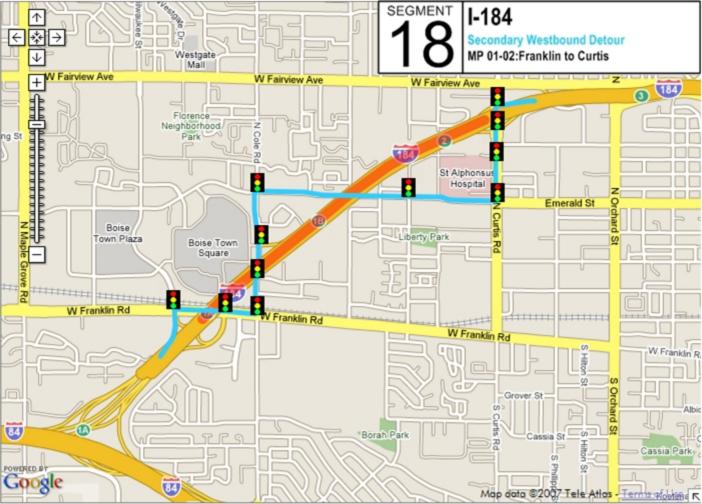

## **Incident Management Segments**

| Segment | Hwy   | From               | То                      |
|---------|-------|--------------------|-------------------------|
| 1       | I-84  | Hwy 44             | US 20/26 West           |
| 2       | I-84  | US 20/26 West      | Centennial Way          |
| 3       | I-84  | Centennial<br>Way  | Franklin Road           |
| 4       | I-84  | Franklin Road      | Karcher Road            |
| 5       | I-84  | Karcher Road       | Northside Blvd          |
| 6       | I-84  | Northside Blvd     | Franklin Blvd           |
| 7       | I-84  | Franklin Blvd      | Garrity Blvd            |
| 8       | I-84  | Garrity Blvd       | Meridian Road           |
| 9       | I-84  | Meridian Road      | Eagle Road              |
| 10      | I-84  | Eagle Road         | WYE Interchange         |
| 11      | I-84  | WYE<br>Interchange | Cole Road               |
| 12      | I-84  | Cole Road          | Orchard Street          |
| 13      | I-84  | Orchard Street     | Vista Ave               |
| 14      | I-84  | Vista Ave          | Broadway Ave            |
| 15      | I-84  | Broadway Ave       | Gowen Road              |
| 16      | I-84  | Gowen Road         | Memory Road             |
| 17      | I-184 | I-84               | Franklin Road           |
| 18      | I-184 | Franklin Road      | Curtis Road             |
| 19      | I-184 | Curtis Road        | Chinden Road            |
| 20      | I-184 | Chinden Road       | 13 <sup>th</sup> Street |
| 21      | 20/26 | I-84               | Middleton Road          |
| 22      | 20/26 | Middleton Road     | Star Road               |
| 23      | 20/26 | Star Road          | Linder Road             |