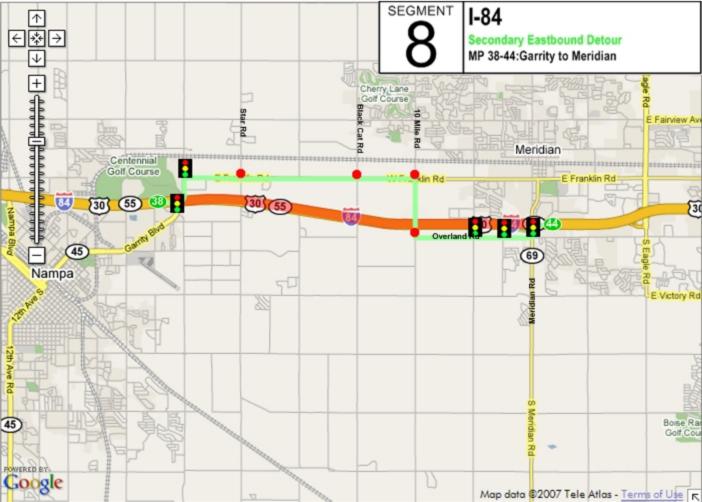

## **Incident Management Segments**

| Segment | Hwy   | From               | То                      |
|---------|-------|--------------------|-------------------------|
| 1       | I-84  | Hwy 44             | US 20/26 West           |
| 2       | I-84  | US 20/26 West      | Centennial Way          |
| 3       | I-84  | Centennial<br>Way  | Franklin Road           |
| 4       | I-84  | Franklin Road      | Karcher Road            |
| 5       | I-84  | Karcher Road       | Northside Blvd          |
| 6       | I-84  | Northside Blvd     | Franklin Blvd           |
| 7       | I-84  | Franklin Blvd      | Garrity Blvd            |
| 8       | I-84  | Garrity Blvd       | Meridian Road           |
| 9       | I-84  | Meridian Road      | Eagle Road              |
| 10      | I-84  | Eagle Road         | WYE Interchange         |
| 11      | I-84  | WYE<br>Interchange | Cole Road               |
| 12      | I-84  | Cole Road          | Orchard Street          |
| 13      | I-84  | Orchard Street     | Vista Ave               |
| 14      | I-84  | Vista Ave          | Broadway Ave            |
| 15      | I-84  | Broadway Ave       | Gowen Road              |
| 16      | I-84  | Gowen Road         | Memory Road             |
| 17      | I-184 | I-84               | Franklin Road           |
| 18      | I-184 | Franklin Road      | Curtis Road             |
| 19      | I-184 | Curtis Road        | Chinden Road            |
| 20      | I-184 | Chinden Road       | 13 <sup>th</sup> Street |
| 21      | 20/26 | I-84               | Middleton Road          |
| 22      | 20/26 | Middleton Road     | Star Road               |
| 23      | 20/26 | Star Road          | Linder Road             |