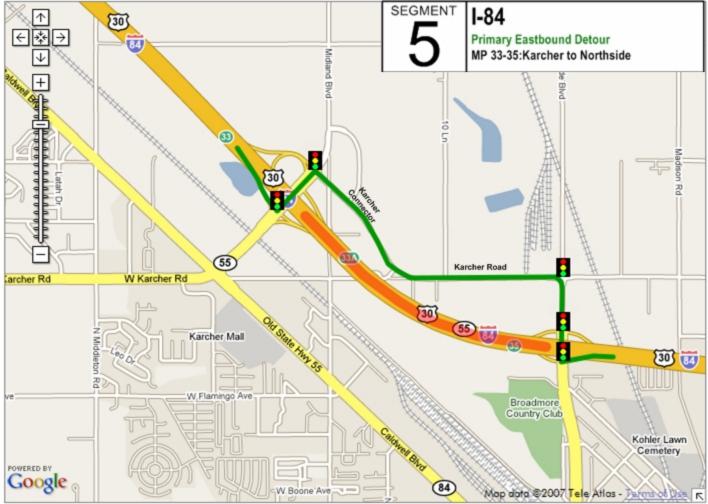

## **Incident Management Segments**

| Segment | Hwy   | From               | То                      |
|---------|-------|--------------------|-------------------------|
| 1       | I-84  | Hwy 44             | US 20/26 West           |
| 2       | I-84  | US 20/26 West      | Centennial Way          |
| 3       | I-84  | Centennial<br>Way  | Franklin Road           |
| 4       | I-84  | Franklin Road      | Karcher Road            |
| 5       | I-84  | Karcher Road       | Northside Blvd          |
| 6       | I-84  | Northside Blvd     | Franklin Blvd           |
| 7       | I-84  | Franklin Blvd      | Garrity Blvd            |
| 8       | I-84  | Garrity Blvd       | Meridian Road           |
| 9       | I-84  | Meridian Road      | Eagle Road              |
| 10      | I-84  | Eagle Road         | WYE Interchange         |
| 11      | I-84  | WYE<br>Interchange | Cole Road               |
| 12      | I-84  | Cole Road          | Orchard Street          |
| 13      | I-84  | Orchard Street     | Vista Ave               |
| 14      | I-84  | Vista Ave          | Broadway Ave            |
| 15      | I-84  | Broadway Ave       | Gowen Road              |
| 16      | I-84  | Gowen Road         | Memory Road             |
| 17      | I-184 | I-84               | Franklin Road           |
| 18      | I-184 | Franklin Road      | Curtis Road             |
| 19      | I-184 | Curtis Road        | Chinden Road            |
| 20      | I-184 | Chinden Road       | 13 <sup>th</sup> Street |
| 21      | 20/26 | I-84               | Middleton Road          |
| 22      | 20/26 | Middleton Road     | Star Road               |
| 23      | 20/26 | Star Road          | Linder Road             |