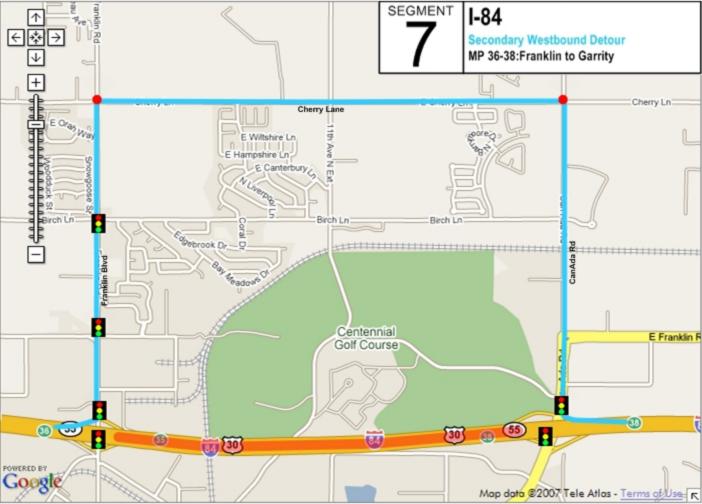

## **Incident Management Segments**

| Segment | Hwy   | From               | То                      |
|---------|-------|--------------------|-------------------------|
| 1       | I-84  | Hwy 44             | US 20/26 West           |
| 2       | I-84  | US 20/26 West      | Centennial Way          |
| 3       | I-84  | Centennial<br>Way  | Franklin Road           |
| 4       | I-84  | Franklin Road      | Karcher Road            |
| 5       | I-84  | Karcher Road       | Northside Blvd          |
| 6       | I-84  | Northside Blvd     | Franklin Blvd           |
| 7       | I-84  | Franklin Blvd      | Garrity Blvd            |
| 8       | I-84  | Garrity Blvd       | Meridian Road           |
| 9       | I-84  | Meridian Road      | Eagle Road              |
| 10      | I-84  | Eagle Road         | WYE Interchange         |
| 11      | I-84  | WYE<br>Interchange | Cole Road               |
| 12      | I-84  | Cole Road          | Orchard Street          |
| 13      | I-84  | Orchard Street     | Vista Ave               |
| 14      | I-84  | Vista Ave          | Broadway Ave            |
| 15      | I-84  | Broadway Ave       | Gowen Road              |
| 16      | I-84  | Gowen Road         | Memory Road             |
| 17      | I-184 | I-84               | Franklin Road           |
| 18      | I-184 | Franklin Road      | Curtis Road             |
| 19      | I-184 | Curtis Road        | Chinden Road            |
| 20      | I-184 | Chinden Road       | 13 <sup>th</sup> Street |
| 21      | 20/26 | I-84               | Middleton Road          |
| 22      | 20/26 | Middleton Road     | Star Road               |
| 23      | 20/26 | Star Road          | Linder Road             |