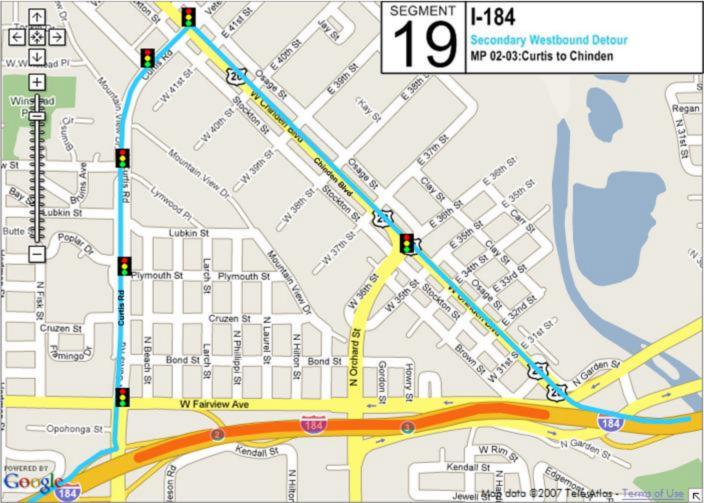

## **Incident Management Segments**

| Segment | Hwy   | From               | То                      |
|---------|-------|--------------------|-------------------------|
| 1       | I-84  | Hwy 44             | US 20/26 West           |
| 2       | I-84  | US 20/26 West      | Centennial Way          |
| 3       | I-84  | Centennial<br>Way  | Franklin Road           |
| 4       | I-84  | Franklin Road      | Karcher Road            |
| 5       | I-84  | Karcher Road       | Northside Blvd          |
| 6       | I-84  | Northside Blvd     | Franklin Blvd           |
| 7       | I-84  | Franklin Blvd      | Garrity Blvd            |
| 8       | I-84  | Garrity Blvd       | Meridian Road           |
| 9       | I-84  | Meridian Road      | Eagle Road              |
| 10      | I-84  | Eagle Road         | WYE Interchange         |
| 11      | I-84  | WYE<br>Interchange | Cole Road               |
| 12      | I-84  | Cole Road          | Orchard Street          |
| 13      | I-84  | Orchard Street     | Vista Ave               |
| 14      | I-84  | Vista Ave          | Broadway Ave            |
| 15      | I-84  | Broadway Ave       | Gowen Road              |
| 16      | I-84  | Gowen Road         | Memory Road             |
| 17      | I-184 | I-84               | Franklin Road           |
| 18      | I-184 | Franklin Road      | Curtis Road             |
| 19      | I-184 | Curtis Road        | Chinden Road            |
| 20      | I-184 | Chinden Road       | 13 <sup>th</sup> Street |
| 21      | 20/26 | I-84               | Middleton Road          |
| 22      | 20/26 | Middleton Road     | Star Road               |
| 23      | 20/26 | Star Road          | Linder Road             |

If you are viewing this reference guide in PDF format, there are a few features to help navigate between detour routes. In the table on the previous page, clicking anywhere on the desired segment's row will jump to the first map in that segment. On the maps themselves, clicking on the small arrow in the lower right corner will jump back to the index table.