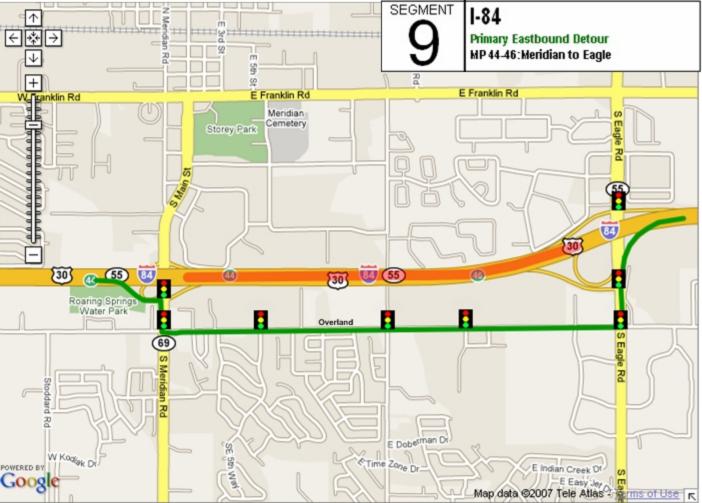

## **Incident Management Segments**

| Segment | Hwy   | From               | То                      |
|---------|-------|--------------------|-------------------------|
| 1       | I-84  | Hwy 44             | US 20/26 West           |
| 2       | I-84  | US 20/26 West      | Centennial Way          |
| 3       | I-84  | Centennial<br>Way  | Franklin Road           |
| 4       | I-84  | Franklin Road      | Karcher Road            |
| 5       | I-84  | Karcher Road       | Northside Blvd          |
| 6       | I-84  | Northside Blvd     | Franklin Blvd           |
| 7       | I-84  | Franklin Blvd      | Garrity Blvd            |
| 8       | I-84  | Garrity Blvd       | Meridian Road           |
| 9       | I-84  | Meridian Road      | Eagle Road              |
| 10      | I-84  | Eagle Road         | WYE Interchange         |
| 11      | I-84  | WYE<br>Interchange | Cole Road               |
| 12      | I-84  | Cole Road          | Orchard Street          |
| 13      | I-84  | Orchard Street     | Vista Ave               |
| 14      | I-84  | Vista Ave          | Broadway Ave            |
| 15      | I-84  | Broadway Ave       | Gowen Road              |
| 16      | I-84  | Gowen Road         | Memory Road             |
| 17      | I-184 | I-84               | Franklin Road           |
| 18      | I-184 | Franklin Road      | Curtis Road             |
| 19      | I-184 | Curtis Road        | Chinden Road            |
| 20      | I-184 | Chinden Road       | 13 <sup>th</sup> Street |
| 21      | 20/26 | I-84               | Middleton Road          |
| 22      | 20/26 | Middleton Road     | Star Road               |
| 23      | 20/26 | Star Road          | Linder Road             |