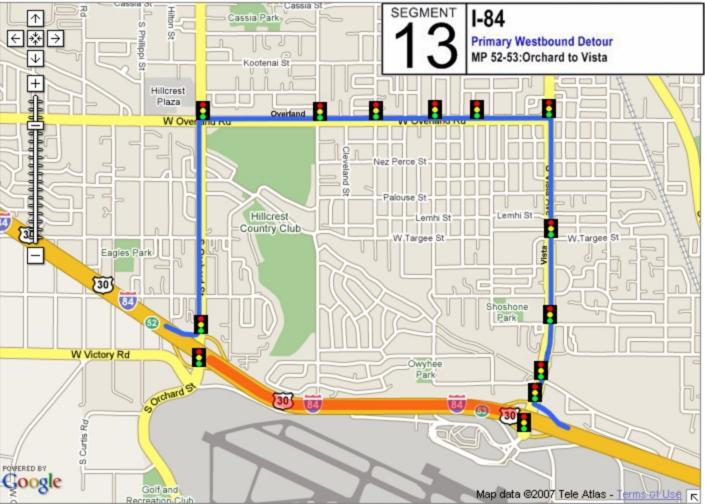

## **Incident Management Segments**

| Segment | Hwy   | From               | То                      |
|---------|-------|--------------------|-------------------------|
| 1       | I-84  | Hwy 44             | US 20/26 West           |
| 2       | I-84  | US 20/26 West      | Centennial Way          |
| 3       | I-84  | Centennial<br>Way  | Franklin Road           |
| 4       | I-84  | Franklin Road      | Karcher Road            |
| 5       | I-84  | Karcher Road       | Northside Blvd          |
| 6       | I-84  | Northside Blvd     | Franklin Blvd           |
| 7       | I-84  | Franklin Blvd      | Garrity Blvd            |
| 8       | I-84  | Garrity Blvd       | Meridian Road           |
| 9       | I-84  | Meridian Road      | Eagle Road              |
| 10      | I-84  | Eagle Road         | WYE Interchange         |
| 11      | I-84  | WYE<br>Interchange | Cole Road               |
| 12      | I-84  | Cole Road          | Orchard Street          |
| 13      | I-84  | Orchard Street     | Vista Ave               |
| 14      | I-84  | Vista Ave          | Broadway Ave            |
| 15      | I-84  | Broadway Ave       | Gowen Road              |
| 16      | I-84  | Gowen Road         | Memory Road             |
| 17      | I-184 | I-84               | Franklin Road           |
| 18      | I-184 | Franklin Road      | Curtis Road             |
| 19      | I-184 | Curtis Road        | Chinden Road            |
| 20      | I-184 | Chinden Road       | 13 <sup>th</sup> Street |
| 21      | 20/26 | I-84               | Middleton Road          |
| 22      | 20/26 | Middleton Road     | Star Road               |
| 23      | 20/26 | Star Road          | Linder Road             |