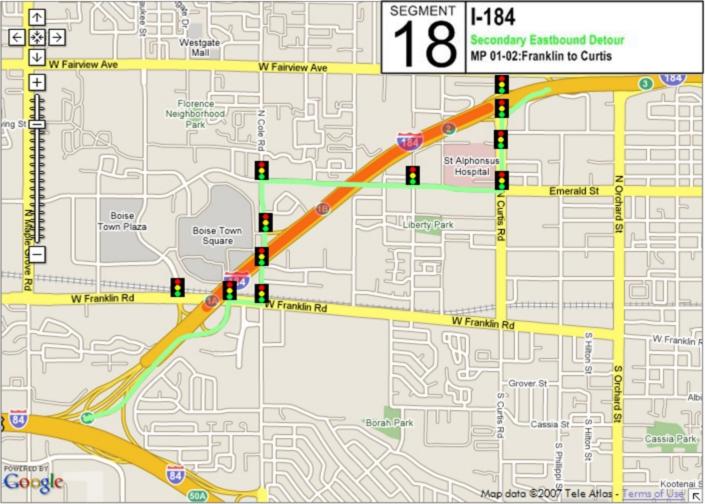

## **Incident Management Segments**

| Segment | Hwy   | From               | То                      |
|---------|-------|--------------------|-------------------------|
| 1       | I-84  | Hwy 44             | US 20/26 West           |
| 2       | I-84  | US 20/26 West      | Centennial Way          |
| 3       | I-84  | Centennial<br>Way  | Franklin Road           |
| 4       | I-84  | Franklin Road      | Karcher Road            |
| 5       | I-84  | Karcher Road       | Northside Blvd          |
| 6       | I-84  | Northside Blvd     | Franklin Blvd           |
| 7       | I-84  | Franklin Blvd      | Garrity Blvd            |
| 8       | I-84  | Garrity Blvd       | Meridian Road           |
| 9       | I-84  | Meridian Road      | Eagle Road              |
| 10      | I-84  | Eagle Road         | WYE Interchange         |
| 11      | I-84  | WYE<br>Interchange | Cole Road               |
| 12      | I-84  | Cole Road          | Orchard Street          |
| 13      | I-84  | Orchard Street     | Vista Ave               |
| 14      | I-84  | Vista Ave          | Broadway Ave            |
| 15      | I-84  | Broadway Ave       | Gowen Road              |
| 16      | I-84  | Gowen Road         | Memory Road             |
| 17      | I-184 | I-84               | Franklin Road           |
| 18      | I-184 | Franklin Road      | Curtis Road             |
| 19      | I-184 | Curtis Road        | Chinden Road            |
| 20      | I-184 | Chinden Road       | 13 <sup>th</sup> Street |
| 21      | 20/26 | I-84               | Middleton Road          |
| 22      | 20/26 | Middleton Road     | Star Road               |
| 23      | 20/26 | Star Road          | Linder Road             |