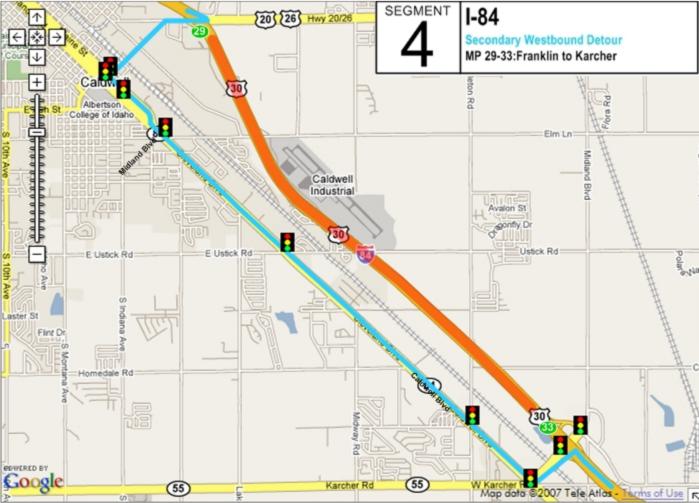

## **Incident Management Segments**

| Segment | Hwy   | From               | То                      |
|---------|-------|--------------------|-------------------------|
| 1       | I-84  | Hwy 44             | US 20/26 West           |
| 2       | I-84  | US 20/26 West      | Centennial Way          |
| 3       | I-84  | Centennial<br>Way  | Franklin Road           |
| 4       | I-84  | Franklin Road      | Karcher Road            |
| 5       | I-84  | Karcher Road       | Northside Blvd          |
| 6       | I-84  | Northside Blvd     | Franklin Blvd           |
| 7       | I-84  | Franklin Blvd      | Garrity Blvd            |
| 8       | I-84  | Garrity Blvd       | Meridian Road           |
| 9       | I-84  | Meridian Road      | Eagle Road              |
| 10      | I-84  | Eagle Road         | WYE Interchange         |
| 11      | I-84  | WYE<br>Interchange | Cole Road               |
| 12      | I-84  | Cole Road          | Orchard Street          |
| 13      | I-84  | Orchard Street     | Vista Ave               |
| 14      | I-84  | Vista Ave          | Broadway Ave            |
| 15      | I-84  | Broadway Ave       | Gowen Road              |
| 16      | I-84  | Gowen Road         | Memory Road             |
| 17      | I-184 | I-84               | Franklin Road           |
| 18      | I-184 | Franklin Road      | Curtis Road             |
| 19      | I-184 | Curtis Road        | Chinden Road            |
| 20      | I-184 | Chinden Road       | 13 <sup>th</sup> Street |
| 21      | 20/26 | I-84               | Middleton Road          |
| 22      | 20/26 | Middleton Road     | Star Road               |
| 23      | 20/26 | Star Road          | Linder Road             |