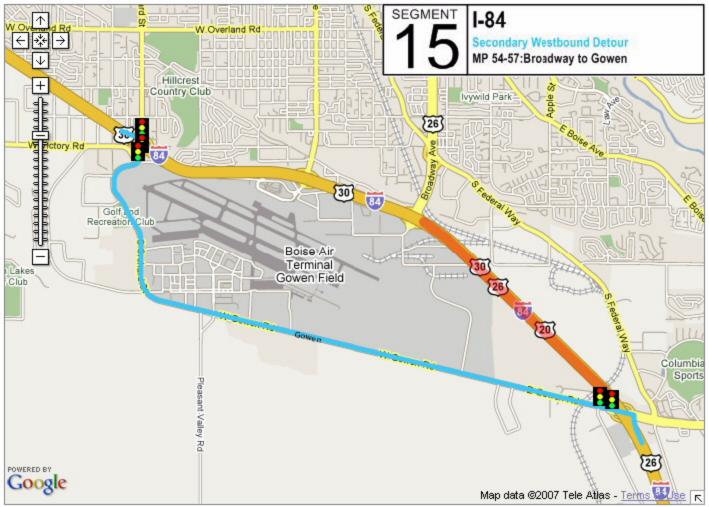

## **Incident Management Segments**

| Segment | Hwy   | From               | То                      |
|---------|-------|--------------------|-------------------------|
| 1       | I-84  | Hwy 44             | US 20/26 West           |
| 2       | I-84  | US 20/26 West      | Centennial Way          |
| 3       | I-84  | Centennial<br>Way  | Franklin Road           |
| 4       | I-84  | Franklin Road      | Karcher Road            |
| 5       | I-84  | Karcher Road       | Northside Blvd          |
| 6       | I-84  | Northside Blvd     | Franklin Blvd           |
| 7       | I-84  | Franklin Blvd      | Garrity Blvd            |
| 8       | I-84  | Garrity Blvd       | Meridian Road           |
| 9       | I-84  | Meridian Road      | Eagle Road              |
| 10      | I-84  | Eagle Road         | WYE Interchange         |
| 11      | I-84  | WYE<br>Interchange | Cole Road               |
| 12      | I-84  | Cole Road          | Orchard Street          |
| 13      | I-84  | Orchard Street     | Vista Ave               |
| 14      | I-84  | Vista Ave          | Broadway Ave            |
| 15      | I-84  | Broadway Ave       | Gowen Road              |
| 16      | I-84  | Gowen Road         | Memory Road             |
| 17      | I-184 | I-84               | Franklin Road           |
| 18      | I-184 | Franklin Road      | Curtis Road             |
| 19      | I-184 | Curtis Road        | Chinden Road            |
| 20      | I-184 | Chinden Road       | 13 <sup>th</sup> Street |
| 21      | 20/26 | I-84               | Middleton Road          |
| 22      | 20/26 | Middleton Road     | Star Road               |
| 23      | 20/26 | Star Road          | Linder Road             |