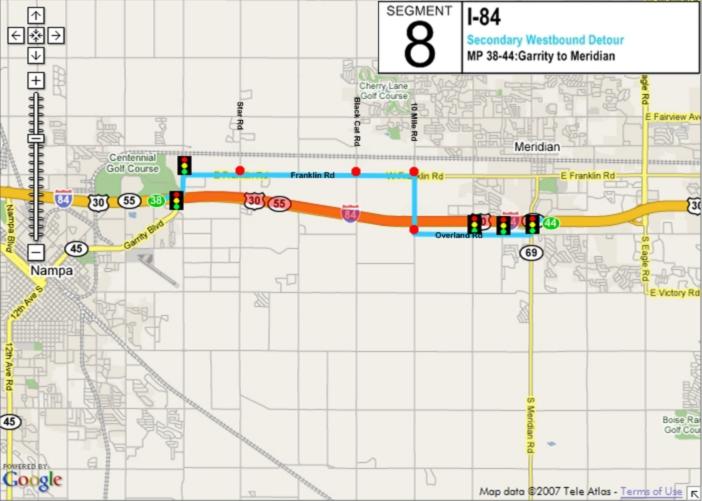

## **Incident Management Segments**

| Segment | Hwy   | From               | То                      |
|---------|-------|--------------------|-------------------------|
| 1       | I-84  | Hwy 44             | US 20/26 West           |
| 2       | I-84  | US 20/26 West      | Centennial Way          |
| 3       | I-84  | Centennial<br>Way  | Franklin Road           |
| 4       | I-84  | Franklin Road      | Karcher Road            |
| 5       | I-84  | Karcher Road       | Northside Blvd          |
| 6       | I-84  | Northside Blvd     | Franklin Blvd           |
| 7       | I-84  | Franklin Blvd      | Garrity Blvd            |
| 8       | I-84  | Garrity Blvd       | Meridian Road           |
| 9       | I-84  | Meridian Road      | Eagle Road              |
| 10      | I-84  | Eagle Road         | WYE Interchange         |
| 11      | I-84  | WYE<br>Interchange | Cole Road               |
| 12      | I-84  | Cole Road          | Orchard Street          |
| 13      | I-84  | Orchard Street     | Vista Ave               |
| 14      | I-84  | Vista Ave          | Broadway Ave            |
| 15      | I-84  | Broadway Ave       | Gowen Road              |
| 16      | I-84  | Gowen Road         | Memory Road             |
| 17      | I-184 | I-84               | Franklin Road           |
| 18      | I-184 | Franklin Road      | Curtis Road             |
| 19      | I-184 | Curtis Road        | Chinden Road            |
| 20      | I-184 | Chinden Road       | 13 <sup>th</sup> Street |
| 21      | 20/26 | I-84               | Middleton Road          |
| 22      | 20/26 | Middleton Road     | Star Road               |
| 23      | 20/26 | Star Road          | Linder Road             |