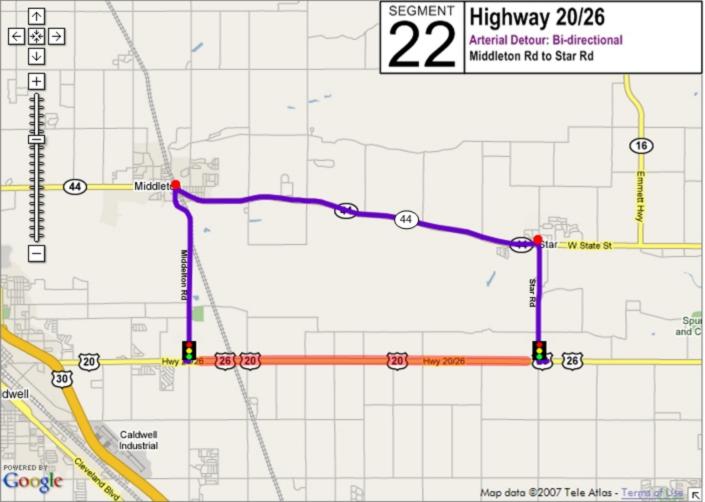

## **Incident Management Segments**

| Segment | Hwy   | From               | То                      |
|---------|-------|--------------------|-------------------------|
| 1       | I-84  | Hwy 44             | US 20/26 West           |
| 2       | I-84  | US 20/26 West      | Centennial Way          |
| 3       | I-84  | Centennial<br>Way  | Franklin Road           |
| 4       | I-84  | Franklin Road      | Karcher Road            |
| 5       | I-84  | Karcher Road       | Northside Blvd          |
| 6       | I-84  | Northside Blvd     | Franklin Blvd           |
| 7       | I-84  | Franklin Blvd      | Garrity Blvd            |
| 8       | I-84  | Garrity Blvd       | Meridian Road           |
| 9       | I-84  | Meridian Road      | Eagle Road              |
| 10      | I-84  | Eagle Road         | WYE Interchange         |
| 11      | I-84  | WYE<br>Interchange | Cole Road               |
| 12      | I-84  | Cole Road          | Orchard Street          |
| 13      | I-84  | Orchard Street     | Vista Ave               |
| 14      | I-84  | Vista Ave          | Broadway Ave            |
| 15      | I-84  | Broadway Ave       | Gowen Road              |
| 16      | I-84  | Gowen Road         | Memory Road             |
| 17      | I-184 | I-84               | Franklin Road           |
| 18      | I-184 | Franklin Road      | Curtis Road             |
| 19      | I-184 | Curtis Road        | Chinden Road            |
| 20      | I-184 | Chinden Road       | 13 <sup>th</sup> Street |
| 21      | 20/26 | I-84               | Middleton Road          |
| 22      | 20/26 | Middleton Road     | Star Road               |
| 23      | 20/26 | Star Road          | Linder Road             |