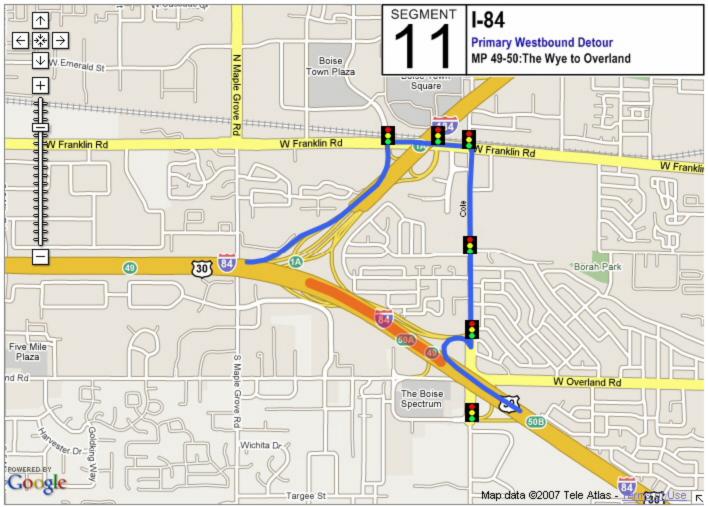

## **Incident Management Segments**

| Segment | Hwy   | From               | То                      |
|---------|-------|--------------------|-------------------------|
| 1       | I-84  | Hwy 44             | US 20/26 West           |
| 2       | I-84  | US 20/26 West      | Centennial Way          |
| 3       | I-84  | Centennial<br>Way  | Franklin Road           |
| 4       | I-84  | Franklin Road      | Karcher Road            |
| 5       | I-84  | Karcher Road       | Northside Blvd          |
| 6       | I-84  | Northside Blvd     | Franklin Blvd           |
| 7       | I-84  | Franklin Blvd      | Garrity Blvd            |
| 8       | I-84  | Garrity Blvd       | Meridian Road           |
| 9       | I-84  | Meridian Road      | Eagle Road              |
| 10      | I-84  | Eagle Road         | WYE Interchange         |
| 11      | I-84  | WYE<br>Interchange | Cole Road               |
| 12      | I-84  | Cole Road          | Orchard Street          |
| 13      | I-84  | Orchard Street     | Vista Ave               |
| 14      | I-84  | Vista Ave          | Broadway Ave            |
| 15      | I-84  | Broadway Ave       | Gowen Road              |
| 16      | I-84  | Gowen Road         | Memory Road             |
| 17      | I-184 | I-84               | Franklin Road           |
| 18      | I-184 | Franklin Road      | Curtis Road             |
| 19      | I-184 | Curtis Road        | Chinden Road            |
| 20      | I-184 | Chinden Road       | 13 <sup>th</sup> Street |
| 21      | 20/26 | I-84               | Middleton Road          |
| 22      | 20/26 | Middleton Road     | Star Road               |
| 23      | 20/26 | Star Road          | Linder Road             |

If you are viewing this reference guide in PDF format, there are a few features to help navigate between detour routes. In the table on the previous page, clicking anywhere on the desired segment's row will jump to the first map in that segment. On the maps themselves, clicking on the small arrow in the lower right corner will jump back to the index table.