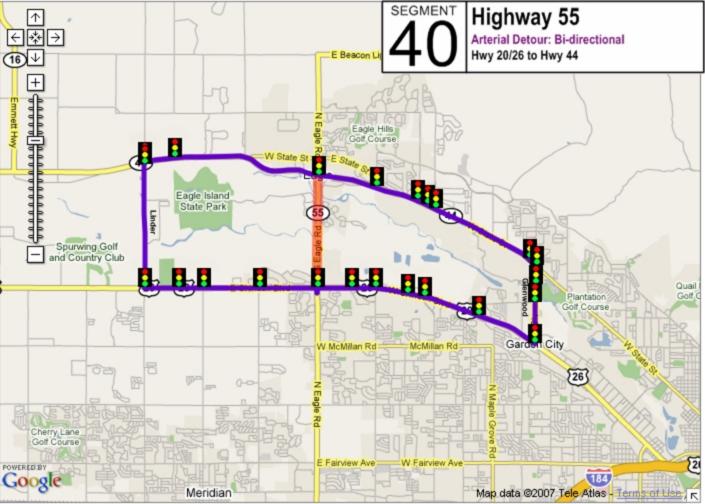

| Segment         Hwy         From         To           24         20/26         Linder Road         Eagle Road           25         20/26         Eagle Road         Glenwood Street           26         20/26         Glenwood Street         Veterans Prkwy Street           27         20/26         Veterans Prkwy I-184           28         20/26         Orchard Road I-184           29         21         Federal Way Warm Springs Ave           30         44         I-84         Old Hwy 30           31         44         Old Hwy 30         Emmett Road           32         44         Emmett Road         Middleton Road           33         44         Middleton Road         Star Road           34         44         Star Road         Linder Road           35         44         Linder Road         Eagle Road           36         44         Eagle Road         Glenwood Street           37         State Glenwood Street         Street         Veterans Prkwy           38         55         10 <sup>th</sup> Ave         I-84           40         55         US 20/26         Hwy 44           41         55         Hwy 44         Floatin                                                                                                                                                                                                                                                                                                                                                                                                                                                                                                                                                                                                                                                                                                                                                                                                                                                                                                                                                        |         |       |                      |                  |
|-------------------------------------------------------------------------------------------------------------------------------------------------------------------------------------------------------------------------------------------------------------------------------------------------------------------------------------------------------------------------------------------------------------------------------------------------------------------------------------------------------------------------------------------------------------------------------------------------------------------------------------------------------------------------------------------------------------------------------------------------------------------------------------------------------------------------------------------------------------------------------------------------------------------------------------------------------------------------------------------------------------------------------------------------------------------------------------------------------------------------------------------------------------------------------------------------------------------------------------------------------------------------------------------------------------------------------------------------------------------------------------------------------------------------------------------------------------------------------------------------------------------------------------------------------------------------------------------------------------------------------------------------------------------------------------------------------------------------------------------------------------------------------------------------------------------------------------------------------------------------------------------------------------------------------------------------------------------------------------------------------------------------------------------------------------------------------------------------------------------------------------|---------|-------|----------------------|------------------|
| 25         20/26         Eagle Road         Glenwood Street           26         20/26         Glenwood Street         Veterans Prkwy           27         20/26         Veterans Prkwy         I-184           28         20/26         Orchard Road         I-184           29         21         Federal Way         Warm Springs Ave           30         44         I-84         Old Hwy 30           31         44         Old Hwy 30         Emmett Road           32         44         Emmett Road         Middleton Road           33         44         Middleton Road         Star Road           34         44         Star Road         Linder Road           35         44         Linder Road         Eagle Road           36         44         Eagle Road         Glenwood Street           37         State Street         Glenwood Veterans Prkwy           38         55         10 <sup>th</sup> Ave         I-84           39         55         I-84         US 20/26           40         55         US 20/26         Hwy 44           41         55         Hwy 44         Floating Feather                                                                                                                                                                                                                                                                                                                                                                                                                                                                                                                                                                                                                                                                                                                                                                                                                                                                                                                                                                                                               | Segment | Hwy   | From                 | То               |
| 26         20/26         Glenwood Street         Veterans Prkwy           27         20/26         Veterans Prkwy         I-184           28         20/26         Orchard Road         I-184           29         21         Federal Way         Warm Springs Ave           30         44         I-84         Old Hwy 30           31         44         Old Hwy 30         Emmett Road           32         44         Emmett Road         Middleton Road           33         44         Middleton Road         Star Road           34         44         Star Road         Linder Road           35         44         Linder Road         Eagle Road           36         44         Eagle Road         Glenwood Street           37         State Str         Glenwood         Veterans Prkwy           38         55         10th Ave         I-84           39         55         I-84         US 20/26           40         55         US 20/26         Hwy 44           41         55         Hwy 44         Floating Feather                                                                                                                                                                                                                                                                                                                                                                                                                                                                                                                                                                                                                                                                                                                                                                                                                                                                                                                                                                                                                                                                                            | 24      | 20/26 | Linder Road          | Eagle Road       |
| Street   27   20/26   Veterans Prkwy   I-184   28   20/26   Orchard Road   I-184   29   21   Federal Way   Warm Springs Ave   30   44   I-84   Old Hwy 30   Emmett Road   31   44   Old Hwy 30   Emmett Road   Middleton Road   32   44   Emmett Road   Middleton Road   Star Road   Star Road   Star Road   Linder Road   35   44   Linder Road   Eagle Road   Glenwood Street   Str   State   Glenwood   Street   Str   Street   Street   38   55   10 <sup>th</sup> Ave   I-84   US 20/26   40   55   US 20/26   Hwy 44   41   55   Hwy 44   Floating Feather   Floating Feather   Street   Glenwood   Floating Feather   Glenwood   Floating Feather   Glenwood   Glenwood | 25      | 20/26 | Eagle Road           | Glenwood Street  |
| 28                                                                                                                                                                                                                                                                                                                                                                                                                                                                                                                                                                                                                                                                                                                                                                                                                                                                                                                                                                                                                                                                                                                                                                                                                                                                                                                                                                                                                                                                                                                                                                                                                                                                                                                                                                                                                                                                                                                                                                                                                                                                                                                                  | 26      | 20/26 | 0.0                  | Veterans Prkwy   |
| 29         21         Federal Way         Warm Springs Ave           30         44         I-84         Old Hwy 30           31         44         Old Hwy 30         Emmett Road           32         44         Emmett Road         Middleton Road           33         44         Middleton Road         Star Road           34         44         Star Road         Linder Road           35         44         Linder Road         Eagle Road           36         44         Eagle Road         Glenwood Street           37         State Glenwood Street         Veterans Prkwy           38         55         10th Ave         I-84           39         55         I-84         US 20/26           40         55         US 20/26         Hwy 44           41         55         Hwy 44         Floating Feather           42         55         Floating Feather         Beacon Light                                                                                                                                                                                                                                                                                                                                                                                                                                                                                                                                                                                                                                                                                                                                                                                                                                                                                                                                                                                                                                                                                                                                                                                                                                   | 27      | 20/26 | Veterans Prkwy       | I-184            |
| Ave                                                                                                                                                                                                                                                                                                                                                                                                                                                                                                                                                                                                                                                                                                                                                                                                                                                                                                                                                                                                                                                                                                                                                                                                                                                                                                                                                                                                                                                                                                                                                                                                                                                                                                                                                                                                                                                                                                                                                                                                                                                                                                                                 | 28      | 20/26 | Orchard Road         | I-184            |
| 31         44         Old Hwy 30         Emmett Road           32         44         Emmett Road         Middleton Road           33         44         Middleton Road         Star Road           34         44         Star Road         Linder Road           35         44         Linder Road         Eagle Road           36         44         Eagle Road         Glenwood Street           37         State Str Street         Street         Veterans Prkwy           38         55         10 <sup>th</sup> Ave         I-84           39         55         I-84         US 20/26           40         55         US 20/26         Hwy 44           41         55         Hwy 44         Floating Feather           42         55         Floating Feather         Beacon Light                                                                                                                                                                                                                                                                                                                                                                                                                                                                                                                                                                                                                                                                                                                                                                                                                                                                                                                                                                                                                                                                                                                                                                                                                                                                                                                                          | 29      | 21    | Federal Way          |                  |
| 32         44         Emmett Road         Middleton Road           33         44         Middleton Road         Star Road           34         44         Star Road         Linder Road           35         44         Linder Road         Eagle Road           36         44         Eagle Road         Glenwood Street           37         State Str         Glenwood         Veterans Prkwy           38         55         10 <sup>th</sup> Ave         I-84           39         55         I-84         US 20/26           40         55         US 20/26         Hwy 44           41         55         Hwy 44         Floating Feather           42         55         Floating Feather         Beacon Light                                                                                                                                                                                                                                                                                                                                                                                                                                                                                                                                                                                                                                                                                                                                                                                                                                                                                                                                                                                                                                                                                                                                                                                                                                                                                                                                                                                                              | 30      | 44    | I-84                 | Old Hwy 30       |
| 33         44         Middleton Road         Star Road           34         44         Star Road         Linder Road           35         44         Linder Road         Eagle Road           36         44         Eagle Road         Glenwood Street           37         State Str         Glenwood Street         Veterans Prkwy           38         55         10 <sup>th</sup> Ave         I-84           39         55         I-84         US 20/26           40         55         US 20/26         Hwy 44           41         55         Hwy 44         Floating Feather           42         55         Floating Feather         Beacon Light                                                                                                                                                                                                                                                                                                                                                                                                                                                                                                                                                                                                                                                                                                                                                                                                                                                                                                                                                                                                                                                                                                                                                                                                                                                                                                                                                                                                                                                                          | 31      | 44    | Old Hwy 30           | Emmett Road      |
| 34         44         Star Road         Linder Road           35         44         Linder Road         Eagle Road           36         44         Eagle Road         Glenwood Street           37         State Str         Glenwood Street         Veterans Prkwy           38         55         10 <sup>th</sup> Ave         I-84           39         55         I-84         US 20/26           40         55         US 20/26         Hwy 44           41         55         Hwy 44         Floating Feather           42         55         Floating Feather         Beacon Light                                                                                                                                                                                                                                                                                                                                                                                                                                                                                                                                                                                                                                                                                                                                                                                                                                                                                                                                                                                                                                                                                                                                                                                                                                                                                                                                                                                                                                                                                                                                           | 32      | 44    | Emmett Road          | Middleton Road   |
| 35         44         Linder Road         Eagle Road           36         44         Eagle Road         Glenwood Street           37         State Str         Glenwood Street         Veterans Prkwy           38         55         10 <sup>th</sup> Ave         I-84           39         55         I-84         US 20/26           40         55         US 20/26         Hwy 44           41         55         Hwy 44         Floating Feather           42         55         Floating Feather         Beacon Light                                                                                                                                                                                                                                                                                                                                                                                                                                                                                                                                                                                                                                                                                                                                                                                                                                                                                                                                                                                                                                                                                                                                                                                                                                                                                                                                                                                                                                                                                                                                                                                                         | 33      | 44    | Middleton Road       | Star Road        |
| 36         44         Eagle Road         Glenwood Street           37         State Str         Glenwood Street         Veterans Prkwy           38         55         10 <sup>th</sup> Ave         I-84           39         55         I-84         US 20/26           40         55         US 20/26         Hwy 44           41         55         Hwy 44         Floating Feather           42         55         Floating Feather         Beacon Light                                                                                                                                                                                                                                                                                                                                                                                                                                                                                                                                                                                                                                                                                                                                                                                                                                                                                                                                                                                                                                                                                                                                                                                                                                                                                                                                                                                                                                                                                                                                                                                                                                                                        | 34      | 44    | Star Road            | Linder Road      |
| 37         State Str         Glenwood Street         Veterans Prkwy           38         55         10 <sup>th</sup> Ave         I-84           39         55         I-84         US 20/26           40         55         US 20/26         Hwy 44           41         55         Hwy 44         Floating Feather           42         55         Floating Feather         Beacon Light                                                                                                                                                                                                                                                                                                                                                                                                                                                                                                                                                                                                                                                                                                                                                                                                                                                                                                                                                                                                                                                                                                                                                                                                                                                                                                                                                                                                                                                                                                                                                                                                                                                                                                                                           | 35      | 44    | Linder Road          | Eagle Road       |
| Str         Street           38         55         10 <sup>th</sup> Ave         I-84           39         55         I-84         US 20/26           40         55         US 20/26         Hwy 44           41         55         Hwy 44         Floating Feather           42         55         Floating Feather         Beacon Light                                                                                                                                                                                                                                                                                                                                                                                                                                                                                                                                                                                                                                                                                                                                                                                                                                                                                                                                                                                                                                                                                                                                                                                                                                                                                                                                                                                                                                                                                                                                                                                                                                                                                                                                                                                            | 36      | 44    | Eagle Road           | Glenwood Street  |
| 39 55 I-84 US 20/26 40 55 US 20/26 Hwy 44 41 55 Hwy 44 Floating Feather 42 55 Floating Feather Beacon Light                                                                                                                                                                                                                                                                                                                                                                                                                                                                                                                                                                                                                                                                                                                                                                                                                                                                                                                                                                                                                                                                                                                                                                                                                                                                                                                                                                                                                                                                                                                                                                                                                                                                                                                                                                                                                                                                                                                                                                                                                         | 37      |       |                      | Veterans Prkwy   |
| 40 55 US 20/26 Hwy 44 41 55 Hwy 44 Floating Feather 42 55 Floating Feather Beacon Light                                                                                                                                                                                                                                                                                                                                                                                                                                                                                                                                                                                                                                                                                                                                                                                                                                                                                                                                                                                                                                                                                                                                                                                                                                                                                                                                                                                                                                                                                                                                                                                                                                                                                                                                                                                                                                                                                                                                                                                                                                             | 38      | 55    | 10 <sup>th</sup> Ave | I-84             |
| 41 55 Hwy 44 Floating Feather 42 55 Floating Feather Beacon Light Feather                                                                                                                                                                                                                                                                                                                                                                                                                                                                                                                                                                                                                                                                                                                                                                                                                                                                                                                                                                                                                                                                                                                                                                                                                                                                                                                                                                                                                                                                                                                                                                                                                                                                                                                                                                                                                                                                                                                                                                                                                                                           | 39      | 55    | I-84                 | US 20/26         |
| 42 55 Floating Beacon Light Feather                                                                                                                                                                                                                                                                                                                                                                                                                                                                                                                                                                                                                                                                                                                                                                                                                                                                                                                                                                                                                                                                                                                                                                                                                                                                                                                                                                                                                                                                                                                                                                                                                                                                                                                                                                                                                                                                                                                                                                                                                                                                                                 | 40      | 55    | US 20/26             | Hwy 44           |
| Feather                                                                                                                                                                                                                                                                                                                                                                                                                                                                                                                                                                                                                                                                                                                                                                                                                                                                                                                                                                                                                                                                                                                                                                                                                                                                                                                                                                                                                                                                                                                                                                                                                                                                                                                                                                                                                                                                                                                                                                                                                                                                                                                             | 41      | 55    | Hwy 44               | Floating Feather |
| 43 69 Kuna Road I-84                                                                                                                                                                                                                                                                                                                                                                                                                                                                                                                                                                                                                                                                                                                                                                                                                                                                                                                                                                                                                                                                                                                                                                                                                                                                                                                                                                                                                                                                                                                                                                                                                                                                                                                                                                                                                                                                                                                                                                                                                                                                                                                | 42      | 55    |                      | Beacon Light     |
|                                                                                                                                                                                                                                                                                                                                                                                                                                                                                                                                                                                                                                                                                                                                                                                                                                                                                                                                                                                                                                                                                                                                                                                                                                                                                                                                                                                                                                                                                                                                                                                                                                                                                                                                                                                                                                                                                                                                                                                                                                                                                                                                     | 43      | 69    | Kuna Road            | I-84             |