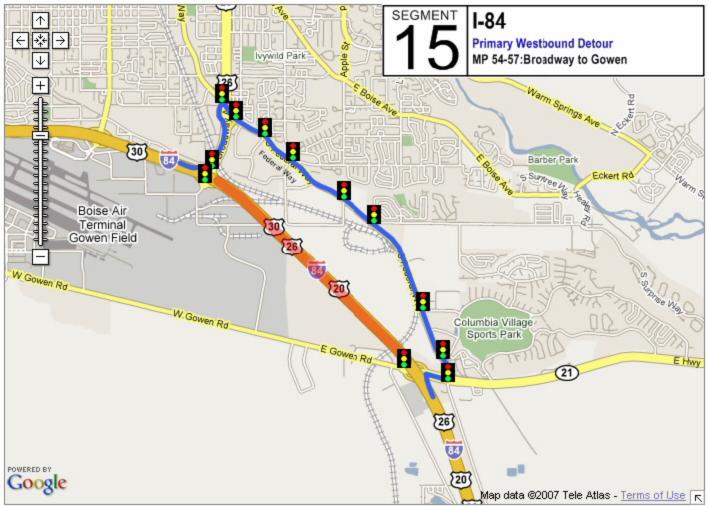

## **Incident Management Segments**

| Segment | Hwy   | From               | То                      |
|---------|-------|--------------------|-------------------------|
| 1       | I-84  | Hwy 44             | US 20/26 West           |
| 2       | I-84  | US 20/26 West      | Centennial Way          |
| 3       | I-84  | Centennial<br>Way  | Franklin Road           |
| 4       | I-84  | Franklin Road      | Karcher Road            |
| 5       | I-84  | Karcher Road       | Northside Blvd          |
| 6       | I-84  | Northside Blvd     | Franklin Blvd           |
| 7       | I-84  | Franklin Blvd      | Garrity Blvd            |
| 8       | I-84  | Garrity Blvd       | Meridian Road           |
| 9       | I-84  | Meridian Road      | Eagle Road              |
| 10      | I-84  | Eagle Road         | WYE Interchange         |
| 11      | I-84  | WYE<br>Interchange | Cole Road               |
| 12      | I-84  | Cole Road          | Orchard Street          |
| 13      | I-84  | Orchard Street     | Vista Ave               |
| 14      | I-84  | Vista Ave          | Broadway Ave            |
| 15      | I-84  | Broadway Ave       | Gowen Road              |
| 16      | I-84  | Gowen Road         | Memory Road             |
| 17      | I-184 | I-84               | Franklin Road           |
| 18      | I-184 | Franklin Road      | Curtis Road             |
| 19      | I-184 | Curtis Road        | Chinden Road            |
| 20      | I-184 | Chinden Road       | 13 <sup>th</sup> Street |
| 21      | 20/26 | I-84               | Middleton Road          |
| 22      | 20/26 | Middleton Road     | Star Road               |
| 23      | 20/26 | Star Road          | Linder Road             |