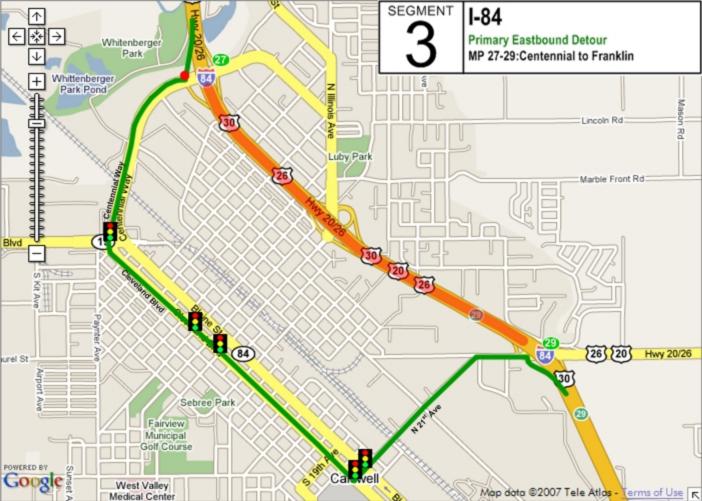

## **Incident Management Segments**

| Segment | Hwy   | From               | То                      |
|---------|-------|--------------------|-------------------------|
| 1       | I-84  | Hwy 44             | US 20/26 West           |
| 2       | I-84  | US 20/26 West      | Centennial Way          |
| 3       | I-84  | Centennial<br>Way  | Franklin Road           |
| 4       | I-84  | Franklin Road      | Karcher Road            |
| 5       | I-84  | Karcher Road       | Northside Blvd          |
| 6       | I-84  | Northside Blvd     | Franklin Blvd           |
| 7       | I-84  | Franklin Blvd      | Garrity Blvd            |
| 8       | I-84  | Garrity Blvd       | Meridian Road           |
| 9       | I-84  | Meridian Road      | Eagle Road              |
| 10      | I-84  | Eagle Road         | WYE Interchange         |
| 11      | I-84  | WYE<br>Interchange | Cole Road               |
| 12      | I-84  | Cole Road          | Orchard Street          |
| 13      | I-84  | Orchard Street     | Vista Ave               |
| 14      | I-84  | Vista Ave          | Broadway Ave            |
| 15      | I-84  | Broadway Ave       | Gowen Road              |
| 16      | I-84  | Gowen Road         | Memory Road             |
| 17      | I-184 | I-84               | Franklin Road           |
| 18      | I-184 | Franklin Road      | Curtis Road             |
| 19      | I-184 | Curtis Road        | Chinden Road            |
| 20      | I-184 | Chinden Road       | 13 <sup>th</sup> Street |
| 21      | 20/26 | I-84               | Middleton Road          |
| 22      | 20/26 | Middleton Road     | Star Road               |
| 23      | 20/26 | Star Road          | Linder Road             |