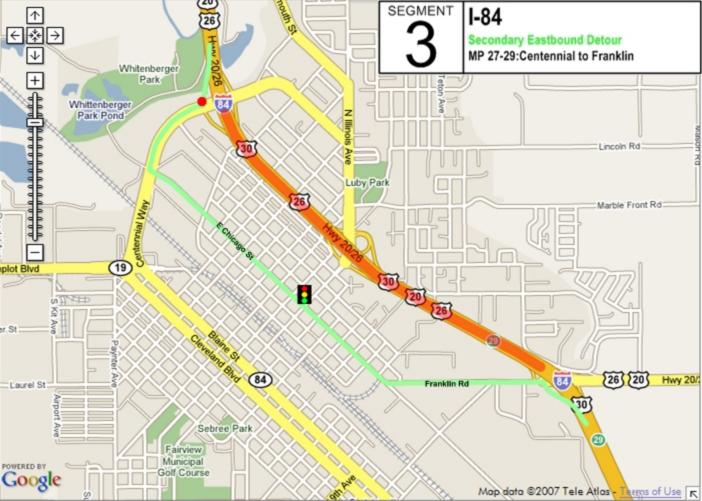

## **Incident Management Segments**

| Segment | Hwy   | From               | То                      |
|---------|-------|--------------------|-------------------------|
| 1       | I-84  | Hwy 44             | US 20/26 West           |
| 2       | I-84  | US 20/26 West      | Centennial Way          |
| 3       | I-84  | Centennial<br>Way  | Franklin Road           |
| 4       | I-84  | Franklin Road      | Karcher Road            |
| 5       | I-84  | Karcher Road       | Northside Blvd          |
| 6       | I-84  | Northside Blvd     | Franklin Blvd           |
| 7       | I-84  | Franklin Blvd      | Garrity Blvd            |
| 8       | I-84  | Garrity Blvd       | Meridian Road           |
| 9       | I-84  | Meridian Road      | Eagle Road              |
| 10      | I-84  | Eagle Road         | WYE Interchange         |
| 11      | I-84  | WYE<br>Interchange | Cole Road               |
| 12      | I-84  | Cole Road          | Orchard Street          |
| 13      | I-84  | Orchard Street     | Vista Ave               |
| 14      | I-84  | Vista Ave          | Broadway Ave            |
| 15      | I-84  | Broadway Ave       | Gowen Road              |
| 16      | I-84  | Gowen Road         | Memory Road             |
| 17      | I-184 | I-84               | Franklin Road           |
| 18      | I-184 | Franklin Road      | Curtis Road             |
| 19      | I-184 | Curtis Road        | Chinden Road            |
| 20      | I-184 | Chinden Road       | 13 <sup>th</sup> Street |
| 21      | 20/26 | I-84               | Middleton Road          |
| 22      | 20/26 | Middleton Road     | Star Road               |
| 23      | 20/26 | Star Road          | Linder Road             |