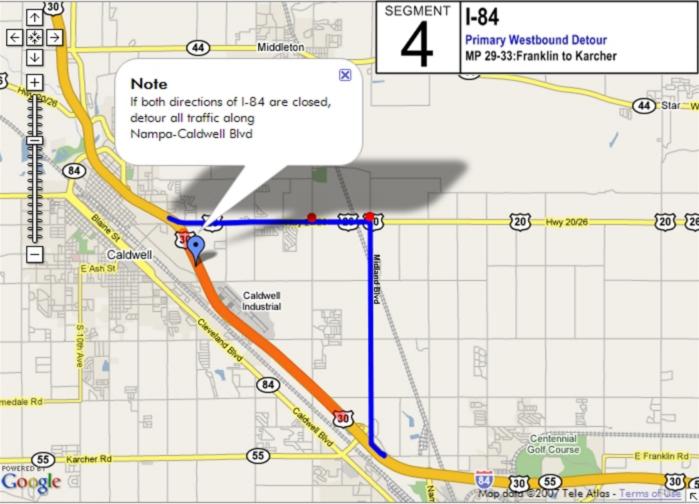

## **Incident Management Segments**

| Segment | Hwy   | From               | То                      |
|---------|-------|--------------------|-------------------------|
| 1       | I-84  | Hwy 44             | US 20/26 West           |
| 2       | I-84  | US 20/26 West      | Centennial Way          |
| 3       | I-84  | Centennial<br>Way  | Franklin Road           |
| 4       | I-84  | Franklin Road      | Karcher Road            |
| 5       | I-84  | Karcher Road       | Northside Blvd          |
| 6       | I-84  | Northside Blvd     | Franklin Blvd           |
| 7       | I-84  | Franklin Blvd      | Garrity Blvd            |
| 8       | I-84  | Garrity Blvd       | Meridian Road           |
| 9       | I-84  | Meridian Road      | Eagle Road              |
| 10      | I-84  | Eagle Road         | WYE Interchange         |
| 11      | I-84  | WYE<br>Interchange | Cole Road               |
| 12      | I-84  | Cole Road          | Orchard Street          |
| 13      | I-84  | Orchard Street     | Vista Ave               |
| 14      | I-84  | Vista Ave          | Broadway Ave            |
| 15      | I-84  | Broadway Ave       | Gowen Road              |
| 16      | I-84  | Gowen Road         | Memory Road             |
| 17      | I-184 | I-84               | Franklin Road           |
| 18      | I-184 | Franklin Road      | Curtis Road             |
| 19      | I-184 | Curtis Road        | Chinden Road            |
| 20      | I-184 | Chinden Road       | 13 <sup>th</sup> Street |
| 21      | 20/26 | I-84               | Middleton Road          |
| 22      | 20/26 | Middleton Road     | Star Road               |
| 23      | 20/26 | Star Road          | Linder Road             |