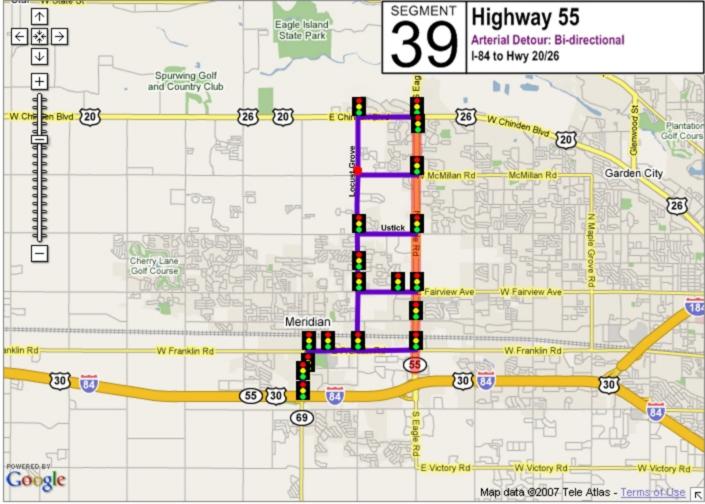

| Segment         Hwy         From         To           24         20/26         Linder Road         Eagle Road           25         20/26         Eagle Road         Glenwood Street           26         20/26         Glenwood Street         Veterans Prkwy Street           27         20/26         Veterans Prkwy I-184           28         20/26         Orchard Road I-184           29         21         Federal Way Warm Springs Ave           30         44         I-84         Old Hwy 30           31         44         Old Hwy 30         Emmett Road           32         44         Emmett Road         Middleton Road           33         44         Middleton Road         Star Road           34         44         Star Road         Linder Road           35         44         Linder Road         Eagle Road           36         44         Eagle Road         Glenwood Street           37         State Glenwood Street         Street         Veterans Prkwy           38         55         10 <sup>th</sup> Ave         I-84           40         55         US 20/26         Hwy 44           41         55         Hwy 44         Floatin                                                                                                                                                                                                                                                                                                                                                                                                                                                                                                                                                                                                                                                                                                                                                                                                                                                                                                                                                        |         |       |                      |                  |
|-------------------------------------------------------------------------------------------------------------------------------------------------------------------------------------------------------------------------------------------------------------------------------------------------------------------------------------------------------------------------------------------------------------------------------------------------------------------------------------------------------------------------------------------------------------------------------------------------------------------------------------------------------------------------------------------------------------------------------------------------------------------------------------------------------------------------------------------------------------------------------------------------------------------------------------------------------------------------------------------------------------------------------------------------------------------------------------------------------------------------------------------------------------------------------------------------------------------------------------------------------------------------------------------------------------------------------------------------------------------------------------------------------------------------------------------------------------------------------------------------------------------------------------------------------------------------------------------------------------------------------------------------------------------------------------------------------------------------------------------------------------------------------------------------------------------------------------------------------------------------------------------------------------------------------------------------------------------------------------------------------------------------------------------------------------------------------------------------------------------------------------|---------|-------|----------------------|------------------|
| 25         20/26         Eagle Road         Glenwood Street           26         20/26         Glenwood Street         Veterans Prkwy           27         20/26         Veterans Prkwy         I-184           28         20/26         Orchard Road         I-184           29         21         Federal Way         Warm Springs Ave           30         44         I-84         Old Hwy 30           31         44         Old Hwy 30         Emmett Road           32         44         Emmett Road         Middleton Road           33         44         Middleton Road         Star Road           34         44         Star Road         Linder Road           35         44         Linder Road         Eagle Road           36         44         Eagle Road         Glenwood Street           37         State Street         Glenwood Veterans Prkwy           38         55         10 <sup>th</sup> Ave         I-84           39         55         I-84         US 20/26           40         55         US 20/26         Hwy 44           41         55         Hwy 44         Floating Feather                                                                                                                                                                                                                                                                                                                                                                                                                                                                                                                                                                                                                                                                                                                                                                                                                                                                                                                                                                                                               | Segment | Hwy   | From                 | То               |
| 26         20/26         Glenwood Street         Veterans Prkwy           27         20/26         Veterans Prkwy         I-184           28         20/26         Orchard Road         I-184           29         21         Federal Way         Warm Springs Ave           30         44         I-84         Old Hwy 30           31         44         Old Hwy 30         Emmett Road           32         44         Emmett Road         Middleton Road           33         44         Middleton Road         Star Road           34         44         Star Road         Linder Road           35         44         Linder Road         Eagle Road           36         44         Eagle Road         Glenwood Street           37         State Str         Glenwood         Veterans Prkwy           38         55         10th Ave         I-84           39         55         I-84         US 20/26           40         55         US 20/26         Hwy 44           41         55         Hwy 44         Floating Feather                                                                                                                                                                                                                                                                                                                                                                                                                                                                                                                                                                                                                                                                                                                                                                                                                                                                                                                                                                                                                                                                                            | 24      | 20/26 | Linder Road          | Eagle Road       |
| Street   27   20/26   Veterans Prkwy   I-184   28   20/26   Orchard Road   I-184   29   21   Federal Way   Warm Springs Ave   30   44   I-84   Old Hwy 30   Emmett Road   31   44   Old Hwy 30   Emmett Road   Middleton Road   32   44   Emmett Road   Middleton Road   Star Road   Star Road   Star Road   Linder Road   35   44   Linder Road   Eagle Road   Glenwood Street   Str   State   Glenwood   Street   Str   Street   Street   38   55   10 <sup>th</sup> Ave   I-84   US 20/26   40   55   US 20/26   Hwy 44   41   55   Hwy 44   Floating Feather   Floating Feather   Street   Glenwood   Floating Feather   Glenwood   Floating Feather   Glenwood   Glenwood | 25      | 20/26 | Eagle Road           | Glenwood Street  |
| 28                                                                                                                                                                                                                                                                                                                                                                                                                                                                                                                                                                                                                                                                                                                                                                                                                                                                                                                                                                                                                                                                                                                                                                                                                                                                                                                                                                                                                                                                                                                                                                                                                                                                                                                                                                                                                                                                                                                                                                                                                                                                                                                                  | 26      | 20/26 | 0.0                  | Veterans Prkwy   |
| 29         21         Federal Way         Warm Springs Ave           30         44         I-84         Old Hwy 30           31         44         Old Hwy 30         Emmett Road           32         44         Emmett Road         Middleton Road           33         44         Middleton Road         Star Road           34         44         Star Road         Linder Road           35         44         Linder Road         Eagle Road           36         44         Eagle Road         Glenwood Street           37         State Glenwood Street         Veterans Prkwy           38         55         10th Ave         I-84           39         55         I-84         US 20/26           40         55         US 20/26         Hwy 44           41         55         Hwy 44         Floating Feather           42         55         Floating Feather         Beacon Light                                                                                                                                                                                                                                                                                                                                                                                                                                                                                                                                                                                                                                                                                                                                                                                                                                                                                                                                                                                                                                                                                                                                                                                                                                   | 27      | 20/26 | Veterans Prkwy       | I-184            |
| Ave                                                                                                                                                                                                                                                                                                                                                                                                                                                                                                                                                                                                                                                                                                                                                                                                                                                                                                                                                                                                                                                                                                                                                                                                                                                                                                                                                                                                                                                                                                                                                                                                                                                                                                                                                                                                                                                                                                                                                                                                                                                                                                                                 | 28      | 20/26 | Orchard Road         | I-184            |
| 31         44         Old Hwy 30         Emmett Road           32         44         Emmett Road         Middleton Road           33         44         Middleton Road         Star Road           34         44         Star Road         Linder Road           35         44         Linder Road         Eagle Road           36         44         Eagle Road         Glenwood Street           37         State Str Street         Street         Veterans Prkwy           38         55         10 <sup>th</sup> Ave         I-84           39         55         I-84         US 20/26           40         55         US 20/26         Hwy 44           41         55         Hwy 44         Floating Feather           42         55         Floating Feather         Beacon Light                                                                                                                                                                                                                                                                                                                                                                                                                                                                                                                                                                                                                                                                                                                                                                                                                                                                                                                                                                                                                                                                                                                                                                                                                                                                                                                                          | 29      | 21    | Federal Way          |                  |
| 32         44         Emmett Road         Middleton Road           33         44         Middleton Road         Star Road           34         44         Star Road         Linder Road           35         44         Linder Road         Eagle Road           36         44         Eagle Road         Glenwood Street           37         State Str         Glenwood         Veterans Prkwy           38         55         10 <sup>th</sup> Ave         I-84           39         55         I-84         US 20/26           40         55         US 20/26         Hwy 44           41         55         Hwy 44         Floating Feather           42         55         Floating Feather         Beacon Light                                                                                                                                                                                                                                                                                                                                                                                                                                                                                                                                                                                                                                                                                                                                                                                                                                                                                                                                                                                                                                                                                                                                                                                                                                                                                                                                                                                                              | 30      | 44    | I-84                 | Old Hwy 30       |
| 33         44         Middleton Road         Star Road           34         44         Star Road         Linder Road           35         44         Linder Road         Eagle Road           36         44         Eagle Road         Glenwood Street           37         State Str         Glenwood Street         Veterans Prkwy           38         55         10 <sup>th</sup> Ave         I-84           39         55         I-84         US 20/26           40         55         US 20/26         Hwy 44           41         55         Hwy 44         Floating Feather           42         55         Floating Feather         Beacon Light                                                                                                                                                                                                                                                                                                                                                                                                                                                                                                                                                                                                                                                                                                                                                                                                                                                                                                                                                                                                                                                                                                                                                                                                                                                                                                                                                                                                                                                                          | 31      | 44    | Old Hwy 30           | Emmett Road      |
| 34         44         Star Road         Linder Road           35         44         Linder Road         Eagle Road           36         44         Eagle Road         Glenwood Street           37         State Str         Glenwood Street         Veterans Prkwy           38         55         10 <sup>th</sup> Ave         I-84           39         55         I-84         US 20/26           40         55         US 20/26         Hwy 44           41         55         Hwy 44         Floating Feather           42         55         Floating Feather         Beacon Light                                                                                                                                                                                                                                                                                                                                                                                                                                                                                                                                                                                                                                                                                                                                                                                                                                                                                                                                                                                                                                                                                                                                                                                                                                                                                                                                                                                                                                                                                                                                           | 32      | 44    | Emmett Road          | Middleton Road   |
| 35         44         Linder Road         Eagle Road           36         44         Eagle Road         Glenwood Street           37         State Str         Glenwood Street         Veterans Prkwy           38         55         10 <sup>th</sup> Ave         I-84           39         55         I-84         US 20/26           40         55         US 20/26         Hwy 44           41         55         Hwy 44         Floating Feather           42         55         Floating Feather         Beacon Light                                                                                                                                                                                                                                                                                                                                                                                                                                                                                                                                                                                                                                                                                                                                                                                                                                                                                                                                                                                                                                                                                                                                                                                                                                                                                                                                                                                                                                                                                                                                                                                                         | 33      | 44    | Middleton Road       | Star Road        |
| 36         44         Eagle Road         Glenwood Street           37         State Str         Glenwood Street         Veterans Prkwy           38         55         10 <sup>th</sup> Ave         I-84           39         55         I-84         US 20/26           40         55         US 20/26         Hwy 44           41         55         Hwy 44         Floating Feather           42         55         Floating Feather         Beacon Light                                                                                                                                                                                                                                                                                                                                                                                                                                                                                                                                                                                                                                                                                                                                                                                                                                                                                                                                                                                                                                                                                                                                                                                                                                                                                                                                                                                                                                                                                                                                                                                                                                                                        | 34      | 44    | Star Road            | Linder Road      |
| 37         State Str         Glenwood Street         Veterans Prkwy           38         55         10 <sup>th</sup> Ave         I-84           39         55         I-84         US 20/26           40         55         US 20/26         Hwy 44           41         55         Hwy 44         Floating Feather           42         55         Floating Feather         Beacon Light                                                                                                                                                                                                                                                                                                                                                                                                                                                                                                                                                                                                                                                                                                                                                                                                                                                                                                                                                                                                                                                                                                                                                                                                                                                                                                                                                                                                                                                                                                                                                                                                                                                                                                                                           | 35      | 44    | Linder Road          | Eagle Road       |
| Str         Street           38         55         10 <sup>th</sup> Ave         I-84           39         55         I-84         US 20/26           40         55         US 20/26         Hwy 44           41         55         Hwy 44         Floating Feather           42         55         Floating Feather         Beacon Light                                                                                                                                                                                                                                                                                                                                                                                                                                                                                                                                                                                                                                                                                                                                                                                                                                                                                                                                                                                                                                                                                                                                                                                                                                                                                                                                                                                                                                                                                                                                                                                                                                                                                                                                                                                            | 36      | 44    | Eagle Road           | Glenwood Street  |
| 39 55 I-84 US 20/26 40 55 US 20/26 Hwy 44 41 55 Hwy 44 Floating Feather 42 55 Floating Feather Beacon Light                                                                                                                                                                                                                                                                                                                                                                                                                                                                                                                                                                                                                                                                                                                                                                                                                                                                                                                                                                                                                                                                                                                                                                                                                                                                                                                                                                                                                                                                                                                                                                                                                                                                                                                                                                                                                                                                                                                                                                                                                         | 37      |       |                      | Veterans Prkwy   |
| 40 55 US 20/26 Hwy 44 41 55 Hwy 44 Floating Feather 42 55 Floating Feather Beacon Light                                                                                                                                                                                                                                                                                                                                                                                                                                                                                                                                                                                                                                                                                                                                                                                                                                                                                                                                                                                                                                                                                                                                                                                                                                                                                                                                                                                                                                                                                                                                                                                                                                                                                                                                                                                                                                                                                                                                                                                                                                             | 38      | 55    | 10 <sup>th</sup> Ave | I-84             |
| 41 55 Hwy 44 Floating Feather 42 55 Floating Feather Beacon Light Feather                                                                                                                                                                                                                                                                                                                                                                                                                                                                                                                                                                                                                                                                                                                                                                                                                                                                                                                                                                                                                                                                                                                                                                                                                                                                                                                                                                                                                                                                                                                                                                                                                                                                                                                                                                                                                                                                                                                                                                                                                                                           | 39      | 55    | I-84                 | US 20/26         |
| 42 55 Floating Beacon Light Feather                                                                                                                                                                                                                                                                                                                                                                                                                                                                                                                                                                                                                                                                                                                                                                                                                                                                                                                                                                                                                                                                                                                                                                                                                                                                                                                                                                                                                                                                                                                                                                                                                                                                                                                                                                                                                                                                                                                                                                                                                                                                                                 | 40      | 55    | US 20/26             | Hwy 44           |
| Feather                                                                                                                                                                                                                                                                                                                                                                                                                                                                                                                                                                                                                                                                                                                                                                                                                                                                                                                                                                                                                                                                                                                                                                                                                                                                                                                                                                                                                                                                                                                                                                                                                                                                                                                                                                                                                                                                                                                                                                                                                                                                                                                             | 41      | 55    | Hwy 44               | Floating Feather |
| 43 69 Kuna Road I-84                                                                                                                                                                                                                                                                                                                                                                                                                                                                                                                                                                                                                                                                                                                                                                                                                                                                                                                                                                                                                                                                                                                                                                                                                                                                                                                                                                                                                                                                                                                                                                                                                                                                                                                                                                                                                                                                                                                                                                                                                                                                                                                | 42      | 55    |                      | Beacon Light     |
|                                                                                                                                                                                                                                                                                                                                                                                                                                                                                                                                                                                                                                                                                                                                                                                                                                                                                                                                                                                                                                                                                                                                                                                                                                                                                                                                                                                                                                                                                                                                                                                                                                                                                                                                                                                                                                                                                                                                                                                                                                                                                                                                     | 43      | 69    | Kuna Road            | I-84             |