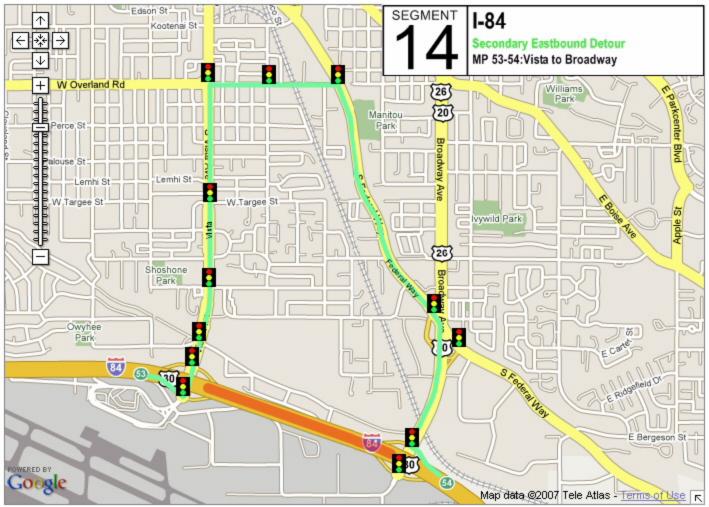

## **Incident Management Segments**

| Segment | Hwy   | From               | То                      |
|---------|-------|--------------------|-------------------------|
| 1       | I-84  | Hwy 44             | US 20/26 West           |
| 2       | I-84  | US 20/26 West      | Centennial Way          |
| 3       | I-84  | Centennial<br>Way  | Franklin Road           |
| 4       | I-84  | Franklin Road      | Karcher Road            |
| 5       | I-84  | Karcher Road       | Northside Blvd          |
| 6       | I-84  | Northside Blvd     | Franklin Blvd           |
| 7       | I-84  | Franklin Blvd      | Garrity Blvd            |
| 8       | I-84  | Garrity Blvd       | Meridian Road           |
| 9       | I-84  | Meridian Road      | Eagle Road              |
| 10      | I-84  | Eagle Road         | WYE Interchange         |
| 11      | I-84  | WYE<br>Interchange | Cole Road               |
| 12      | I-84  | Cole Road          | Orchard Street          |
| 13      | I-84  | Orchard Street     | Vista Ave               |
| 14      | I-84  | Vista Ave          | Broadway Ave            |
| 15      | I-84  | Broadway Ave       | Gowen Road              |
| 16      | I-84  | Gowen Road         | Memory Road             |
| 17      | I-184 | I-84               | Franklin Road           |
| 18      | I-184 | Franklin Road      | Curtis Road             |
| 19      | I-184 | Curtis Road        | Chinden Road            |
| 20      | I-184 | Chinden Road       | 13 <sup>th</sup> Street |
| 21      | 20/26 | I-84               | Middleton Road          |
| 22      | 20/26 | Middleton Road     | Star Road               |
| 23      | 20/26 | Star Road          | Linder Road             |