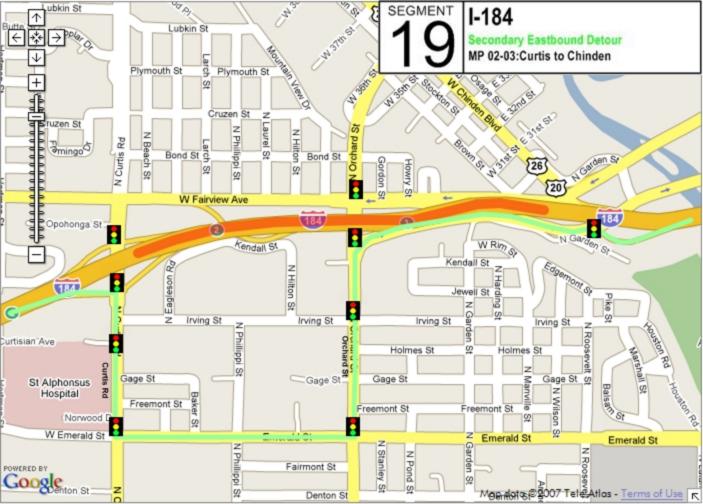

## **Incident Management Segments**

| Segment | Hwy   | From               | То                      |
|---------|-------|--------------------|-------------------------|
| 1       | I-84  | Hwy 44             | US 20/26 West           |
| 2       | I-84  | US 20/26 West      | Centennial Way          |
| 3       | I-84  | Centennial<br>Way  | Franklin Road           |
| 4       | I-84  | Franklin Road      | Karcher Road            |
| 5       | I-84  | Karcher Road       | Northside Blvd          |
| 6       | I-84  | Northside Blvd     | Franklin Blvd           |
| 7       | I-84  | Franklin Blvd      | Garrity Blvd            |
| 8       | I-84  | Garrity Blvd       | Meridian Road           |
| 9       | I-84  | Meridian Road      | Eagle Road              |
| 10      | I-84  | Eagle Road         | WYE Interchange         |
| 11      | I-84  | WYE<br>Interchange | Cole Road               |
| 12      | I-84  | Cole Road          | Orchard Street          |
| 13      | I-84  | Orchard Street     | Vista Ave               |
| 14      | I-84  | Vista Ave          | Broadway Ave            |
| 15      | I-84  | Broadway Ave       | Gowen Road              |
| 16      | I-84  | Gowen Road         | Memory Road             |
| 17      | I-184 | I-84               | Franklin Road           |
| 18      | I-184 | Franklin Road      | Curtis Road             |
| 19      | I-184 | Curtis Road        | Chinden Road            |
| 20      | I-184 | Chinden Road       | 13 <sup>th</sup> Street |
| 21      | 20/26 | I-84               | Middleton Road          |
| 22      | 20/26 | Middleton Road     | Star Road               |
| 23      | 20/26 | Star Road          | Linder Road             |

If you are viewing this reference guide in PDF format, there are a few features to help navigate between detour routes. In the table on the previous page, clicking anywhere on the desired segment's row will jump to the first map in that segment. On the maps themselves, clicking on the small arrow in the lower right corner will jump back to the index table.