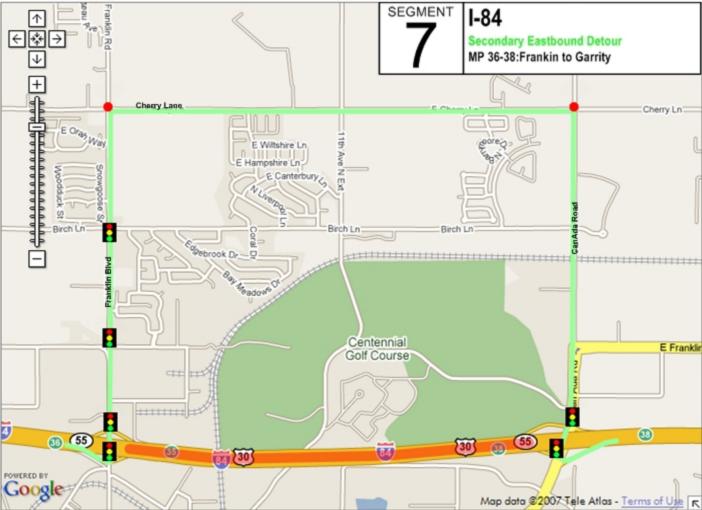

## **Incident Management Segments**

| Segment | Hwy   | From               | То                      |
|---------|-------|--------------------|-------------------------|
| 1       | I-84  | Hwy 44             | US 20/26 West           |
| 2       | I-84  | US 20/26 West      | Centennial Way          |
| 3       | I-84  | Centennial<br>Way  | Franklin Road           |
| 4       | I-84  | Franklin Road      | Karcher Road            |
| 5       | I-84  | Karcher Road       | Northside Blvd          |
| 6       | I-84  | Northside Blvd     | Franklin Blvd           |
| 7       | I-84  | Franklin Blvd      | Garrity Blvd            |
| 8       | I-84  | Garrity Blvd       | Meridian Road           |
| 9       | I-84  | Meridian Road      | Eagle Road              |
| 10      | I-84  | Eagle Road         | WYE Interchange         |
| 11      | I-84  | WYE<br>Interchange | Cole Road               |
| 12      | I-84  | Cole Road          | Orchard Street          |
| 13      | I-84  | Orchard Street     | Vista Ave               |
| 14      | I-84  | Vista Ave          | Broadway Ave            |
| 15      | I-84  | Broadway Ave       | Gowen Road              |
| 16      | I-84  | Gowen Road         | Memory Road             |
| 17      | I-184 | I-84               | Franklin Road           |
| 18      | I-184 | Franklin Road      | Curtis Road             |
| 19      | I-184 | Curtis Road        | Chinden Road            |
| 20      | I-184 | Chinden Road       | 13 <sup>th</sup> Street |
| 21      | 20/26 | I-84               | Middleton Road          |
| 22      | 20/26 | Middleton Road     | Star Road               |
| 23      | 20/26 | Star Road          | Linder Road             |