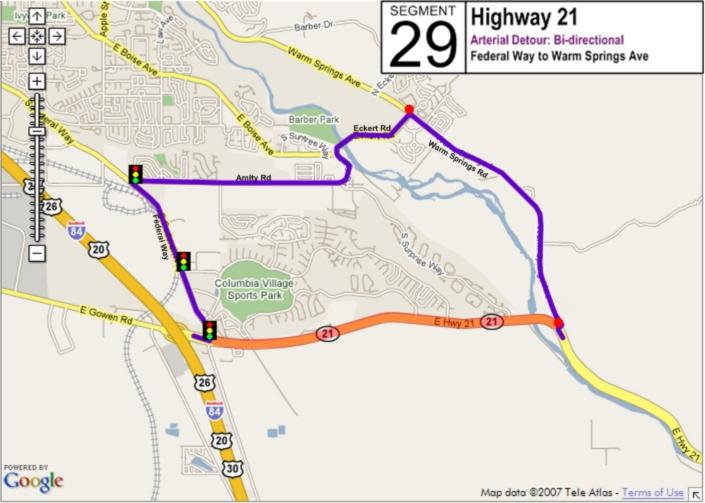

| Segment         Hwy         From         To           24         20/26         Linder Road         Eagle Road           25         20/26         Eagle Road         Glenwood Street           26         20/26         Glenwood Street         Veterans Prkwy Street           27         20/26         Veterans Prkwy I-184           28         20/26         Orchard Road I-184           29         21         Federal Way Warm Springs Ave           30         44         I-84         Old Hwy 30           31         44         Old Hwy 30         Emmett Road           32         44         Emmett Road         Middleton Road           33         44         Middleton Road         Star Road           34         44         Star Road         Linder Road           35         44         Linder Road         Eagle Road           36         44         Eagle Road         Glenwood Street           37         State Glenwood Street         Street         Veterans Prkwy           38         55         10 <sup>th</sup> Ave         I-84           40         55         US 20/26         Hwy 44           41         55         Hwy 44         Floatin                                                                                                                                                                                                                                                                                                                                                                                                                                                                                                                                                                                                                                                                                                                                                                                                                                                                                                                                                        |         |       |                      |                  |
|-------------------------------------------------------------------------------------------------------------------------------------------------------------------------------------------------------------------------------------------------------------------------------------------------------------------------------------------------------------------------------------------------------------------------------------------------------------------------------------------------------------------------------------------------------------------------------------------------------------------------------------------------------------------------------------------------------------------------------------------------------------------------------------------------------------------------------------------------------------------------------------------------------------------------------------------------------------------------------------------------------------------------------------------------------------------------------------------------------------------------------------------------------------------------------------------------------------------------------------------------------------------------------------------------------------------------------------------------------------------------------------------------------------------------------------------------------------------------------------------------------------------------------------------------------------------------------------------------------------------------------------------------------------------------------------------------------------------------------------------------------------------------------------------------------------------------------------------------------------------------------------------------------------------------------------------------------------------------------------------------------------------------------------------------------------------------------------------------------------------------------------|---------|-------|----------------------|------------------|
| 25         20/26         Eagle Road         Glenwood Street           26         20/26         Glenwood Street         Veterans Prkwy           27         20/26         Veterans Prkwy         I-184           28         20/26         Orchard Road         I-184           29         21         Federal Way         Warm Springs Ave           30         44         I-84         Old Hwy 30           31         44         Old Hwy 30         Emmett Road           32         44         Emmett Road         Middleton Road           33         44         Middleton Road         Star Road           34         44         Star Road         Linder Road           35         44         Linder Road         Eagle Road           36         44         Eagle Road         Glenwood Street           37         State Street         Glenwood Veterans Prkwy           38         55         10 <sup>th</sup> Ave         I-84           39         55         I-84         US 20/26           40         55         US 20/26         Hwy 44           41         55         Hwy 44         Floating Feather                                                                                                                                                                                                                                                                                                                                                                                                                                                                                                                                                                                                                                                                                                                                                                                                                                                                                                                                                                                                               | Segment | Hwy   | From                 | То               |
| 26         20/26         Glenwood Street         Veterans Prkwy           27         20/26         Veterans Prkwy         I-184           28         20/26         Orchard Road         I-184           29         21         Federal Way         Warm Springs Ave           30         44         I-84         Old Hwy 30           31         44         Old Hwy 30         Emmett Road           32         44         Emmett Road         Middleton Road           33         44         Middleton Road         Star Road           34         44         Star Road         Linder Road           35         44         Linder Road         Eagle Road           36         44         Eagle Road         Glenwood Street           37         State Str         Glenwood         Veterans Prkwy           38         55         10th Ave         I-84           39         55         I-84         US 20/26           40         55         US 20/26         Hwy 44           41         55         Hwy 44         Floating Feather                                                                                                                                                                                                                                                                                                                                                                                                                                                                                                                                                                                                                                                                                                                                                                                                                                                                                                                                                                                                                                                                                            | 24      | 20/26 | Linder Road          | Eagle Road       |
| Street   27   20/26   Veterans Prkwy   I-184   28   20/26   Orchard Road   I-184   29   21   Federal Way   Warm Springs Ave   30   44   I-84   Old Hwy 30   Emmett Road   31   44   Old Hwy 30   Emmett Road   Middleton Road   32   44   Emmett Road   Middleton Road   Star Road   Star Road   Star Road   Linder Road   35   44   Linder Road   Eagle Road   Glenwood Street   Str   State   Glenwood   Street   Str   Street   Street   38   55   10 <sup>th</sup> Ave   I-84   US 20/26   40   55   US 20/26   Hwy 44   41   55   Hwy 44   Floating Feather   Floating Feather   Street   Glenwood   Floating Feather   Glenwood   Floating Feather   Glenwood   Glenwood | 25      | 20/26 | Eagle Road           | Glenwood Street  |
| 28                                                                                                                                                                                                                                                                                                                                                                                                                                                                                                                                                                                                                                                                                                                                                                                                                                                                                                                                                                                                                                                                                                                                                                                                                                                                                                                                                                                                                                                                                                                                                                                                                                                                                                                                                                                                                                                                                                                                                                                                                                                                                                                                  | 26      | 20/26 | 0.0                  | Veterans Prkwy   |
| 29         21         Federal Way         Warm Springs Ave           30         44         I-84         Old Hwy 30           31         44         Old Hwy 30         Emmett Road           32         44         Emmett Road         Middleton Road           33         44         Middleton Road         Star Road           34         44         Star Road         Linder Road           35         44         Linder Road         Eagle Road           36         44         Eagle Road         Glenwood Street           37         State Glenwood Street         Veterans Prkwy           38         55         10th Ave         I-84           39         55         I-84         US 20/26           40         55         US 20/26         Hwy 44           41         55         Hwy 44         Floating Feather           42         55         Floating Feather         Beacon Light                                                                                                                                                                                                                                                                                                                                                                                                                                                                                                                                                                                                                                                                                                                                                                                                                                                                                                                                                                                                                                                                                                                                                                                                                                   | 27      | 20/26 | Veterans Prkwy       | I-184            |
| Ave                                                                                                                                                                                                                                                                                                                                                                                                                                                                                                                                                                                                                                                                                                                                                                                                                                                                                                                                                                                                                                                                                                                                                                                                                                                                                                                                                                                                                                                                                                                                                                                                                                                                                                                                                                                                                                                                                                                                                                                                                                                                                                                                 | 28      | 20/26 | Orchard Road         | I-184            |
| 31         44         Old Hwy 30         Emmett Road           32         44         Emmett Road         Middleton Road           33         44         Middleton Road         Star Road           34         44         Star Road         Linder Road           35         44         Linder Road         Eagle Road           36         44         Eagle Road         Glenwood Street           37         State Str Street         Street         Veterans Prkwy           38         55         10 <sup>th</sup> Ave         I-84           39         55         I-84         US 20/26           40         55         US 20/26         Hwy 44           41         55         Hwy 44         Floating Feather           42         55         Floating Feather         Beacon Light                                                                                                                                                                                                                                                                                                                                                                                                                                                                                                                                                                                                                                                                                                                                                                                                                                                                                                                                                                                                                                                                                                                                                                                                                                                                                                                                          | 29      | 21    | Federal Way          |                  |
| 32         44         Emmett Road         Middleton Road           33         44         Middleton Road         Star Road           34         44         Star Road         Linder Road           35         44         Linder Road         Eagle Road           36         44         Eagle Road         Glenwood Street           37         State Str         Glenwood         Veterans Prkwy           38         55         10 <sup>th</sup> Ave         I-84           39         55         I-84         US 20/26           40         55         US 20/26         Hwy 44           41         55         Hwy 44         Floating Feather           42         55         Floating Feather         Beacon Light                                                                                                                                                                                                                                                                                                                                                                                                                                                                                                                                                                                                                                                                                                                                                                                                                                                                                                                                                                                                                                                                                                                                                                                                                                                                                                                                                                                                              | 30      | 44    | I-84                 | Old Hwy 30       |
| 33         44         Middleton Road         Star Road           34         44         Star Road         Linder Road           35         44         Linder Road         Eagle Road           36         44         Eagle Road         Glenwood Street           37         State Str         Glenwood Street         Veterans Prkwy           38         55         10 <sup>th</sup> Ave         I-84           39         55         I-84         US 20/26           40         55         US 20/26         Hwy 44           41         55         Hwy 44         Floating Feather           42         55         Floating Feather         Beacon Light                                                                                                                                                                                                                                                                                                                                                                                                                                                                                                                                                                                                                                                                                                                                                                                                                                                                                                                                                                                                                                                                                                                                                                                                                                                                                                                                                                                                                                                                          | 31      | 44    | Old Hwy 30           | Emmett Road      |
| 34         44         Star Road         Linder Road           35         44         Linder Road         Eagle Road           36         44         Eagle Road         Glenwood Street           37         State Str         Glenwood Street         Veterans Prkwy           38         55         10 <sup>th</sup> Ave         I-84           39         55         I-84         US 20/26           40         55         US 20/26         Hwy 44           41         55         Hwy 44         Floating Feather           42         55         Floating Feather         Beacon Light                                                                                                                                                                                                                                                                                                                                                                                                                                                                                                                                                                                                                                                                                                                                                                                                                                                                                                                                                                                                                                                                                                                                                                                                                                                                                                                                                                                                                                                                                                                                           | 32      | 44    | Emmett Road          | Middleton Road   |
| 35         44         Linder Road         Eagle Road           36         44         Eagle Road         Glenwood Street           37         State Str         Glenwood Street         Veterans Prkwy           38         55         10 <sup>th</sup> Ave         I-84           39         55         I-84         US 20/26           40         55         US 20/26         Hwy 44           41         55         Hwy 44         Floating Feather           42         55         Floating Feather         Beacon Light                                                                                                                                                                                                                                                                                                                                                                                                                                                                                                                                                                                                                                                                                                                                                                                                                                                                                                                                                                                                                                                                                                                                                                                                                                                                                                                                                                                                                                                                                                                                                                                                         | 33      | 44    | Middleton Road       | Star Road        |
| 36         44         Eagle Road         Glenwood Street           37         State Str         Glenwood Street         Veterans Prkwy           38         55         10 <sup>th</sup> Ave         I-84           39         55         I-84         US 20/26           40         55         US 20/26         Hwy 44           41         55         Hwy 44         Floating Feather           42         55         Floating Feather         Beacon Light                                                                                                                                                                                                                                                                                                                                                                                                                                                                                                                                                                                                                                                                                                                                                                                                                                                                                                                                                                                                                                                                                                                                                                                                                                                                                                                                                                                                                                                                                                                                                                                                                                                                        | 34      | 44    | Star Road            | Linder Road      |
| 37         State Str         Glenwood Street         Veterans Prkwy           38         55         10 <sup>th</sup> Ave         I-84           39         55         I-84         US 20/26           40         55         US 20/26         Hwy 44           41         55         Hwy 44         Floating Feather           42         55         Floating Feather         Beacon Light                                                                                                                                                                                                                                                                                                                                                                                                                                                                                                                                                                                                                                                                                                                                                                                                                                                                                                                                                                                                                                                                                                                                                                                                                                                                                                                                                                                                                                                                                                                                                                                                                                                                                                                                           | 35      | 44    | Linder Road          | Eagle Road       |
| Str         Street           38         55         10 <sup>th</sup> Ave         I-84           39         55         I-84         US 20/26           40         55         US 20/26         Hwy 44           41         55         Hwy 44         Floating Feather           42         55         Floating Feather         Beacon Light                                                                                                                                                                                                                                                                                                                                                                                                                                                                                                                                                                                                                                                                                                                                                                                                                                                                                                                                                                                                                                                                                                                                                                                                                                                                                                                                                                                                                                                                                                                                                                                                                                                                                                                                                                                            | 36      | 44    | Eagle Road           | Glenwood Street  |
| 39 55 I-84 US 20/26 40 55 US 20/26 Hwy 44 41 55 Hwy 44 Floating Feather 42 55 Floating Feather Beacon Light                                                                                                                                                                                                                                                                                                                                                                                                                                                                                                                                                                                                                                                                                                                                                                                                                                                                                                                                                                                                                                                                                                                                                                                                                                                                                                                                                                                                                                                                                                                                                                                                                                                                                                                                                                                                                                                                                                                                                                                                                         | 37      |       |                      | Veterans Prkwy   |
| 40 55 US 20/26 Hwy 44 41 55 Hwy 44 Floating Feather 42 55 Floating Feather Beacon Light                                                                                                                                                                                                                                                                                                                                                                                                                                                                                                                                                                                                                                                                                                                                                                                                                                                                                                                                                                                                                                                                                                                                                                                                                                                                                                                                                                                                                                                                                                                                                                                                                                                                                                                                                                                                                                                                                                                                                                                                                                             | 38      | 55    | 10 <sup>th</sup> Ave | I-84             |
| 41 55 Hwy 44 Floating Feather 42 55 Floating Feather Beacon Light Feather                                                                                                                                                                                                                                                                                                                                                                                                                                                                                                                                                                                                                                                                                                                                                                                                                                                                                                                                                                                                                                                                                                                                                                                                                                                                                                                                                                                                                                                                                                                                                                                                                                                                                                                                                                                                                                                                                                                                                                                                                                                           | 39      | 55    | I-84                 | US 20/26         |
| 42 55 Floating Beacon Light Feather                                                                                                                                                                                                                                                                                                                                                                                                                                                                                                                                                                                                                                                                                                                                                                                                                                                                                                                                                                                                                                                                                                                                                                                                                                                                                                                                                                                                                                                                                                                                                                                                                                                                                                                                                                                                                                                                                                                                                                                                                                                                                                 | 40      | 55    | US 20/26             | Hwy 44           |
| Feather                                                                                                                                                                                                                                                                                                                                                                                                                                                                                                                                                                                                                                                                                                                                                                                                                                                                                                                                                                                                                                                                                                                                                                                                                                                                                                                                                                                                                                                                                                                                                                                                                                                                                                                                                                                                                                                                                                                                                                                                                                                                                                                             | 41      | 55    | Hwy 44               | Floating Feather |
| 43 69 Kuna Road I-84                                                                                                                                                                                                                                                                                                                                                                                                                                                                                                                                                                                                                                                                                                                                                                                                                                                                                                                                                                                                                                                                                                                                                                                                                                                                                                                                                                                                                                                                                                                                                                                                                                                                                                                                                                                                                                                                                                                                                                                                                                                                                                                | 42      | 55    |                      | Beacon Light     |
|                                                                                                                                                                                                                                                                                                                                                                                                                                                                                                                                                                                                                                                                                                                                                                                                                                                                                                                                                                                                                                                                                                                                                                                                                                                                                                                                                                                                                                                                                                                                                                                                                                                                                                                                                                                                                                                                                                                                                                                                                                                                                                                                     | 43      | 69    | Kuna Road            | I-84             |