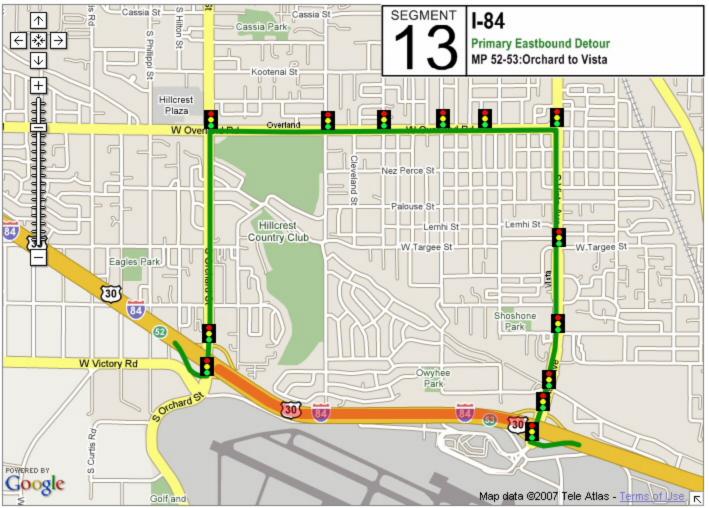

## **Incident Management Segments**

| Segment | Hwy   | From               | То                      |
|---------|-------|--------------------|-------------------------|
| 1       | I-84  | Hwy 44             | US 20/26 West           |
| 2       | I-84  | US 20/26 West      | Centennial Way          |
| 3       | I-84  | Centennial<br>Way  | Franklin Road           |
| 4       | I-84  | Franklin Road      | Karcher Road            |
| 5       | I-84  | Karcher Road       | Northside Blvd          |
| 6       | I-84  | Northside Blvd     | Franklin Blvd           |
| 7       | I-84  | Franklin Blvd      | Garrity Blvd            |
| 8       | I-84  | Garrity Blvd       | Meridian Road           |
| 9       | I-84  | Meridian Road      | Eagle Road              |
| 10      | I-84  | Eagle Road         | WYE Interchange         |
| 11      | I-84  | WYE<br>Interchange | Cole Road               |
| 12      | I-84  | Cole Road          | Orchard Street          |
| 13      | I-84  | Orchard Street     | Vista Ave               |
| 14      | I-84  | Vista Ave          | Broadway Ave            |
| 15      | I-84  | Broadway Ave       | Gowen Road              |
| 16      | I-84  | Gowen Road         | Memory Road             |
| 17      | I-184 | I-84               | Franklin Road           |
| 18      | I-184 | Franklin Road      | Curtis Road             |
| 19      | I-184 | Curtis Road        | Chinden Road            |
| 20      | I-184 | Chinden Road       | 13 <sup>th</sup> Street |
| 21      | 20/26 | I-84               | Middleton Road          |
| 22      | 20/26 | Middleton Road     | Star Road               |
| 23      | 20/26 | Star Road          | Linder Road             |