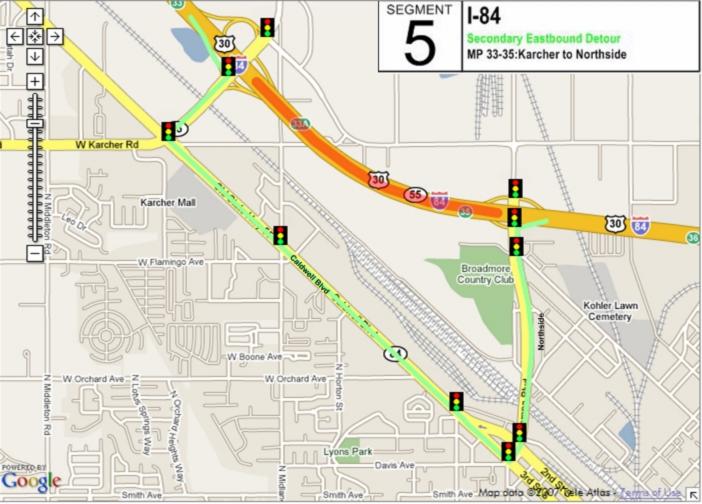

## **Incident Management Segments**

| Segment | Hwy   | From               | То                      |
|---------|-------|--------------------|-------------------------|
| 1       | I-84  | Hwy 44             | US 20/26 West           |
| 2       | I-84  | US 20/26 West      | Centennial Way          |
| 3       | I-84  | Centennial<br>Way  | Franklin Road           |
| 4       | I-84  | Franklin Road      | Karcher Road            |
| 5       | I-84  | Karcher Road       | Northside Blvd          |
| 6       | I-84  | Northside Blvd     | Franklin Blvd           |
| 7       | I-84  | Franklin Blvd      | Garrity Blvd            |
| 8       | I-84  | Garrity Blvd       | Meridian Road           |
| 9       | I-84  | Meridian Road      | Eagle Road              |
| 10      | I-84  | Eagle Road         | WYE Interchange         |
| 11      | I-84  | WYE<br>Interchange | Cole Road               |
| 12      | I-84  | Cole Road          | Orchard Street          |
| 13      | I-84  | Orchard Street     | Vista Ave               |
| 14      | I-84  | Vista Ave          | Broadway Ave            |
| 15      | I-84  | Broadway Ave       | Gowen Road              |
| 16      | I-84  | Gowen Road         | Memory Road             |
| 17      | I-184 | I-84               | Franklin Road           |
| 18      | I-184 | Franklin Road      | Curtis Road             |
| 19      | I-184 | Curtis Road        | Chinden Road            |
| 20      | I-184 | Chinden Road       | 13 <sup>th</sup> Street |
| 21      | 20/26 | I-84               | Middleton Road          |
| 22      | 20/26 | Middleton Road     | Star Road               |
| 23      | 20/26 | Star Road          | Linder Road             |