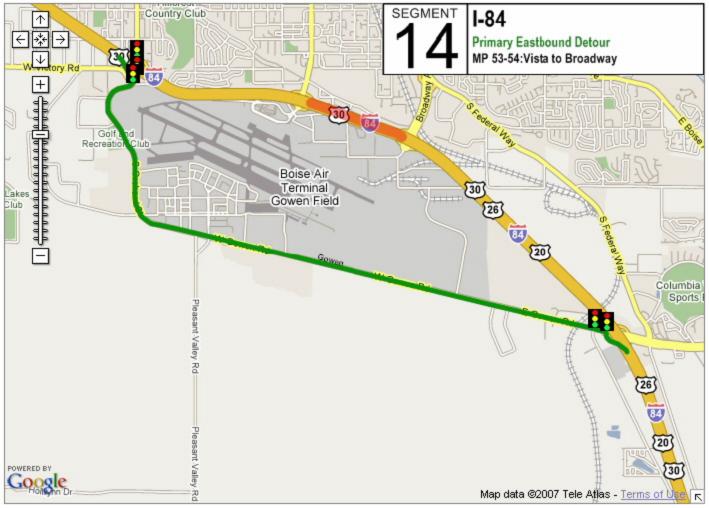

## **Incident Management Segments**

| Segment | Hwy   | From               | То                      |
|---------|-------|--------------------|-------------------------|
| 1       | I-84  | Hwy 44             | US 20/26 West           |
| 2       | I-84  | US 20/26 West      | Centennial Way          |
| 3       | I-84  | Centennial<br>Way  | Franklin Road           |
| 4       | I-84  | Franklin Road      | Karcher Road            |
| 5       | I-84  | Karcher Road       | Northside Blvd          |
| 6       | I-84  | Northside Blvd     | Franklin Blvd           |
| 7       | I-84  | Franklin Blvd      | Garrity Blvd            |
| 8       | I-84  | Garrity Blvd       | Meridian Road           |
| 9       | I-84  | Meridian Road      | Eagle Road              |
| 10      | I-84  | Eagle Road         | WYE Interchange         |
| 11      | I-84  | WYE<br>Interchange | Cole Road               |
| 12      | I-84  | Cole Road          | Orchard Street          |
| 13      | I-84  | Orchard Street     | Vista Ave               |
| 14      | I-84  | Vista Ave          | Broadway Ave            |
| 15      | I-84  | Broadway Ave       | Gowen Road              |
| 16      | I-84  | Gowen Road         | Memory Road             |
| 17      | I-184 | I-84               | Franklin Road           |
| 18      | I-184 | Franklin Road      | Curtis Road             |
| 19      | I-184 | Curtis Road        | Chinden Road            |
| 20      | I-184 | Chinden Road       | 13 <sup>th</sup> Street |
| 21      | 20/26 | I-84               | Middleton Road          |
| 22      | 20/26 | Middleton Road     | Star Road               |
| 23      | 20/26 | Star Road          | Linder Road             |