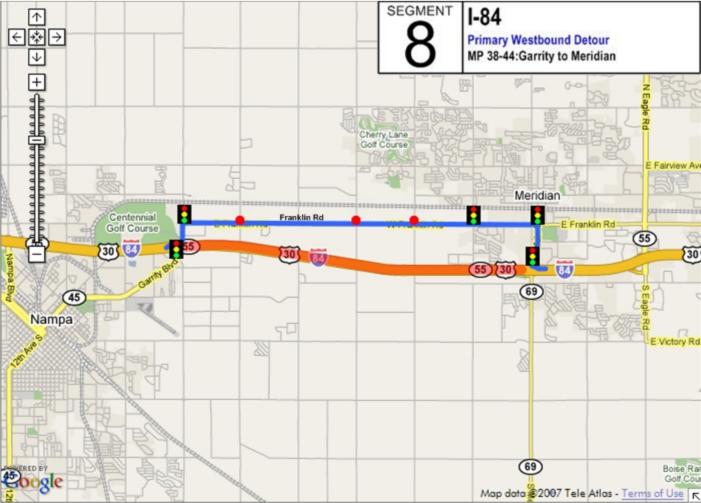

## **Incident Management Segments**

| Segment | Hwy   | From               | То                      |
|---------|-------|--------------------|-------------------------|
| 1       | I-84  | Hwy 44             | US 20/26 West           |
| 2       | I-84  | US 20/26 West      | Centennial Way          |
| 3       | I-84  | Centennial<br>Way  | Franklin Road           |
| 4       | I-84  | Franklin Road      | Karcher Road            |
| 5       | I-84  | Karcher Road       | Northside Blvd          |
| 6       | I-84  | Northside Blvd     | Franklin Blvd           |
| 7       | I-84  | Franklin Blvd      | Garrity Blvd            |
| 8       | I-84  | Garrity Blvd       | Meridian Road           |
| 9       | I-84  | Meridian Road      | Eagle Road              |
| 10      | I-84  | Eagle Road         | WYE Interchange         |
| 11      | I-84  | WYE<br>Interchange | Cole Road               |
| 12      | I-84  | Cole Road          | Orchard Street          |
| 13      | I-84  | Orchard Street     | Vista Ave               |
| 14      | I-84  | Vista Ave          | Broadway Ave            |
| 15      | I-84  | Broadway Ave       | Gowen Road              |
| 16      | I-84  | Gowen Road         | Memory Road             |
| 17      | I-184 | I-84               | Franklin Road           |
| 18      | I-184 | Franklin Road      | Curtis Road             |
| 19      | I-184 | Curtis Road        | Chinden Road            |
| 20      | I-184 | Chinden Road       | 13 <sup>th</sup> Street |
| 21      | 20/26 | I-84               | Middleton Road          |
| 22      | 20/26 | Middleton Road     | Star Road               |
| 23      | 20/26 | Star Road          | Linder Road             |