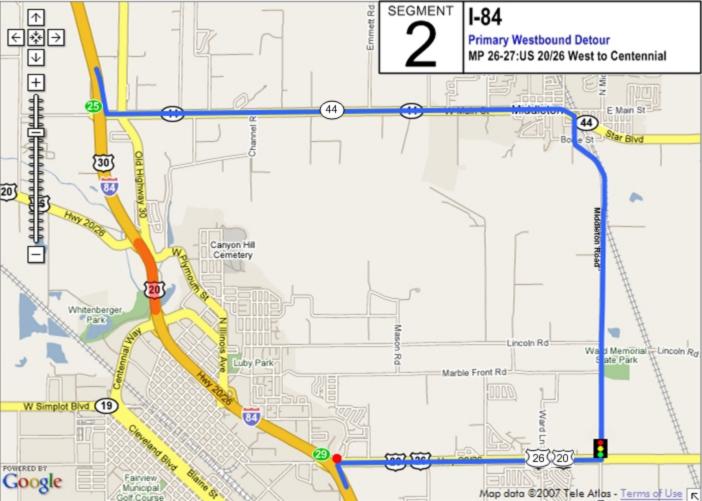

## **Incident Management Segments**

| Segment | Hwy   | From               | То                      |
|---------|-------|--------------------|-------------------------|
| 1       | I-84  | Hwy 44             | US 20/26 West           |
| 2       | I-84  | US 20/26 West      | Centennial Way          |
| 3       | I-84  | Centennial<br>Way  | Franklin Road           |
| 4       | I-84  | Franklin Road      | Karcher Road            |
| 5       | I-84  | Karcher Road       | Northside Blvd          |
| 6       | I-84  | Northside Blvd     | Franklin Blvd           |
| 7       | I-84  | Franklin Blvd      | Garrity Blvd            |
| 8       | I-84  | Garrity Blvd       | Meridian Road           |
| 9       | I-84  | Meridian Road      | Eagle Road              |
| 10      | I-84  | Eagle Road         | WYE Interchange         |
| 11      | I-84  | WYE<br>Interchange | Cole Road               |
| 12      | I-84  | Cole Road          | Orchard Street          |
| 13      | I-84  | Orchard Street     | Vista Ave               |
| 14      | I-84  | Vista Ave          | Broadway Ave            |
| 15      | I-84  | Broadway Ave       | Gowen Road              |
| 16      | I-84  | Gowen Road         | Memory Road             |
| 17      | I-184 | I-84               | Franklin Road           |
| 18      | I-184 | Franklin Road      | Curtis Road             |
| 19      | I-184 | Curtis Road        | Chinden Road            |
| 20      | I-184 | Chinden Road       | 13 <sup>th</sup> Street |
| 21      | 20/26 | I-84               | Middleton Road          |
| 22      | 20/26 | Middleton Road     | Star Road               |
| 23      | 20/26 | Star Road          | Linder Road             |