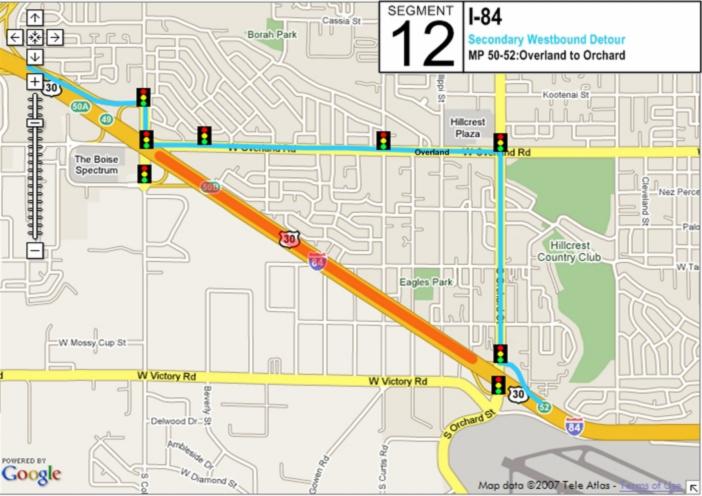

## **Incident Management Segments**

| Segment | Hwy   | From               | То                      |
|---------|-------|--------------------|-------------------------|
| 1       | I-84  | Hwy 44             | US 20/26 West           |
| 2       | I-84  | US 20/26 West      | Centennial Way          |
| 3       | I-84  | Centennial<br>Way  | Franklin Road           |
| 4       | I-84  | Franklin Road      | Karcher Road            |
| 5       | I-84  | Karcher Road       | Northside Blvd          |
| 6       | I-84  | Northside Blvd     | Franklin Blvd           |
| 7       | I-84  | Franklin Blvd      | Garrity Blvd            |
| 8       | I-84  | Garrity Blvd       | Meridian Road           |
| 9       | I-84  | Meridian Road      | Eagle Road              |
| 10      | I-84  | Eagle Road         | WYE Interchange         |
| 11      | I-84  | WYE<br>Interchange | Cole Road               |
| 12      | I-84  | Cole Road          | Orchard Street          |
| 13      | I-84  | Orchard Street     | Vista Ave               |
| 14      | I-84  | Vista Ave          | Broadway Ave            |
| 15      | I-84  | Broadway Ave       | Gowen Road              |
| 16      | I-84  | Gowen Road         | Memory Road             |
| 17      | I-184 | I-84               | Franklin Road           |
| 18      | I-184 | Franklin Road      | Curtis Road             |
| 19      | I-184 | Curtis Road        | Chinden Road            |
| 20      | I-184 | Chinden Road       | 13 <sup>th</sup> Street |
| 21      | 20/26 | I-84               | Middleton Road          |
| 22      | 20/26 | Middleton Road     | Star Road               |
| 23      | 20/26 | Star Road          | Linder Road             |

If you are viewing this reference guide in PDF format, there are a few features to help navigate between detour routes. In the table on the previous page, clicking anywhere on the desired segment's row will jump to the first map in that segment. On the maps themselves, clicking on the small arrow in the lower right corner will jump back to the index table.