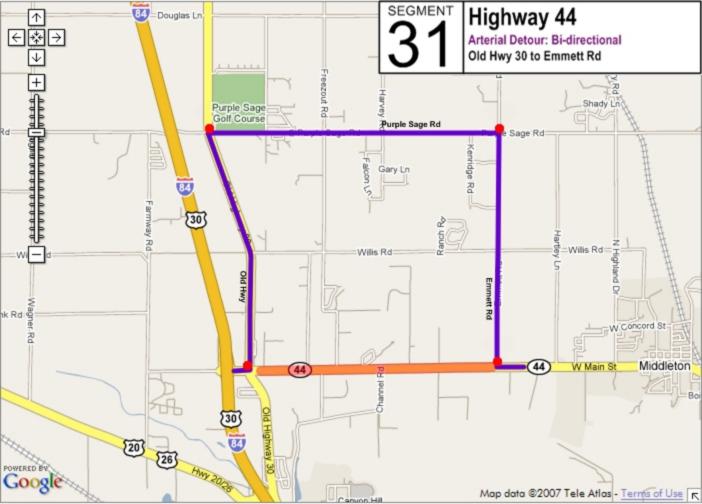

| Segment         Hwy         From         To           24         20/26         Linder Road         Eagle Road           25         20/26         Eagle Road         Glenwood Street           26         20/26         Glenwood Street         Veterans Prkwy Street           27         20/26         Veterans Prkwy I-184           28         20/26         Orchard Road I-184           29         21         Federal Way Warm Springs Ave           30         44         I-84         Old Hwy 30           31         44         Old Hwy 30         Emmett Road           32         44         Emmett Road         Middleton Road           33         44         Middleton Road         Star Road           34         44         Star Road         Linder Road           35         44         Linder Road         Eagle Road           36         44         Eagle Road         Glenwood Street           37         State Glenwood Street         Street         Veterans Prkwy           38         55         10 <sup>th</sup> Ave         I-84           40         55         US 20/26         Hwy 44           41         55         Hwy 44         Floatin                                                                                                                                                                                                                                                                                                                                                                                                                                                                                                                                                                                                                                                                                                                                                                                                                                                                                                                                                        |         |       |                      |                  |
|-------------------------------------------------------------------------------------------------------------------------------------------------------------------------------------------------------------------------------------------------------------------------------------------------------------------------------------------------------------------------------------------------------------------------------------------------------------------------------------------------------------------------------------------------------------------------------------------------------------------------------------------------------------------------------------------------------------------------------------------------------------------------------------------------------------------------------------------------------------------------------------------------------------------------------------------------------------------------------------------------------------------------------------------------------------------------------------------------------------------------------------------------------------------------------------------------------------------------------------------------------------------------------------------------------------------------------------------------------------------------------------------------------------------------------------------------------------------------------------------------------------------------------------------------------------------------------------------------------------------------------------------------------------------------------------------------------------------------------------------------------------------------------------------------------------------------------------------------------------------------------------------------------------------------------------------------------------------------------------------------------------------------------------------------------------------------------------------------------------------------------------|---------|-------|----------------------|------------------|
| 25         20/26         Eagle Road         Glenwood Street           26         20/26         Glenwood Street         Veterans Prkwy           27         20/26         Veterans Prkwy         I-184           28         20/26         Orchard Road         I-184           29         21         Federal Way         Warm Springs Ave           30         44         I-84         Old Hwy 30           31         44         Old Hwy 30         Emmett Road           32         44         Emmett Road         Middleton Road           33         44         Middleton Road         Star Road           34         44         Star Road         Linder Road           35         44         Linder Road         Eagle Road           36         44         Eagle Road         Glenwood Street           37         State Street         Glenwood Veterans Prkwy           38         55         10 <sup>th</sup> Ave         I-84           39         55         I-84         US 20/26           40         55         US 20/26         Hwy 44           41         55         Hwy 44         Floating Feather                                                                                                                                                                                                                                                                                                                                                                                                                                                                                                                                                                                                                                                                                                                                                                                                                                                                                                                                                                                                               | Segment | Hwy   | From                 | То               |
| 26         20/26         Glenwood Street         Veterans Prkwy           27         20/26         Veterans Prkwy         I-184           28         20/26         Orchard Road         I-184           29         21         Federal Way         Warm Springs Ave           30         44         I-84         Old Hwy 30           31         44         Old Hwy 30         Emmett Road           32         44         Emmett Road         Middleton Road           33         44         Middleton Road         Star Road           34         44         Star Road         Linder Road           35         44         Linder Road         Eagle Road           36         44         Eagle Road         Glenwood Street           37         State Str         Glenwood         Veterans Prkwy           38         55         10th Ave         I-84           39         55         I-84         US 20/26           40         55         US 20/26         Hwy 44           41         55         Hwy 44         Floating Feather                                                                                                                                                                                                                                                                                                                                                                                                                                                                                                                                                                                                                                                                                                                                                                                                                                                                                                                                                                                                                                                                                            | 24      | 20/26 | Linder Road          | Eagle Road       |
| Street   27   20/26   Veterans Prkwy   I-184   28   20/26   Orchard Road   I-184   29   21   Federal Way   Warm Springs Ave   30   44   I-84   Old Hwy 30   Emmett Road   31   44   Old Hwy 30   Emmett Road   Middleton Road   32   44   Emmett Road   Middleton Road   Star Road   Star Road   Star Road   Linder Road   35   44   Linder Road   Eagle Road   Glenwood Street   Str   State   Glenwood   Street   Str   Street   Street   38   55   10 <sup>th</sup> Ave   I-84   US 20/26   40   55   US 20/26   Hwy 44   41   55   Hwy 44   Floating Feather   Floating Feather   Street   Glenwood   Floating Feather   Glenwood   Floating Feather   Glenwood   Glenwood | 25      | 20/26 | Eagle Road           | Glenwood Street  |
| 28                                                                                                                                                                                                                                                                                                                                                                                                                                                                                                                                                                                                                                                                                                                                                                                                                                                                                                                                                                                                                                                                                                                                                                                                                                                                                                                                                                                                                                                                                                                                                                                                                                                                                                                                                                                                                                                                                                                                                                                                                                                                                                                                  | 26      | 20/26 | 0.0                  | Veterans Prkwy   |
| 29         21         Federal Way         Warm Springs Ave           30         44         I-84         Old Hwy 30           31         44         Old Hwy 30         Emmett Road           32         44         Emmett Road         Middleton Road           33         44         Middleton Road         Star Road           34         44         Star Road         Linder Road           35         44         Linder Road         Eagle Road           36         44         Eagle Road         Glenwood Street           37         State Glenwood Street         Veterans Prkwy           38         55         10th Ave         I-84           39         55         I-84         US 20/26           40         55         US 20/26         Hwy 44           41         55         Hwy 44         Floating Feather           42         55         Floating Feather         Beacon Light                                                                                                                                                                                                                                                                                                                                                                                                                                                                                                                                                                                                                                                                                                                                                                                                                                                                                                                                                                                                                                                                                                                                                                                                                                   | 27      | 20/26 | Veterans Prkwy       | I-184            |
| Ave                                                                                                                                                                                                                                                                                                                                                                                                                                                                                                                                                                                                                                                                                                                                                                                                                                                                                                                                                                                                                                                                                                                                                                                                                                                                                                                                                                                                                                                                                                                                                                                                                                                                                                                                                                                                                                                                                                                                                                                                                                                                                                                                 | 28      | 20/26 | Orchard Road         | I-184            |
| 31         44         Old Hwy 30         Emmett Road           32         44         Emmett Road         Middleton Road           33         44         Middleton Road         Star Road           34         44         Star Road         Linder Road           35         44         Linder Road         Eagle Road           36         44         Eagle Road         Glenwood Street           37         State Str Street         Street         Veterans Prkwy           38         55         10 <sup>th</sup> Ave         I-84           39         55         I-84         US 20/26           40         55         US 20/26         Hwy 44           41         55         Hwy 44         Floating Feather           42         55         Floating Feather         Beacon Light                                                                                                                                                                                                                                                                                                                                                                                                                                                                                                                                                                                                                                                                                                                                                                                                                                                                                                                                                                                                                                                                                                                                                                                                                                                                                                                                          | 29      | 21    | Federal Way          |                  |
| 32         44         Emmett Road         Middleton Road           33         44         Middleton Road         Star Road           34         44         Star Road         Linder Road           35         44         Linder Road         Eagle Road           36         44         Eagle Road         Glenwood Street           37         State Str         Glenwood         Veterans Prkwy           38         55         10 <sup>th</sup> Ave         I-84           39         55         I-84         US 20/26           40         55         US 20/26         Hwy 44           41         55         Hwy 44         Floating Feather           42         55         Floating Feather         Beacon Light                                                                                                                                                                                                                                                                                                                                                                                                                                                                                                                                                                                                                                                                                                                                                                                                                                                                                                                                                                                                                                                                                                                                                                                                                                                                                                                                                                                                              | 30      | 44    | I-84                 | Old Hwy 30       |
| 33         44         Middleton Road         Star Road           34         44         Star Road         Linder Road           35         44         Linder Road         Eagle Road           36         44         Eagle Road         Glenwood Street           37         State Str         Glenwood Street         Veterans Prkwy           38         55         10 <sup>th</sup> Ave         I-84           39         55         I-84         US 20/26           40         55         US 20/26         Hwy 44           41         55         Hwy 44         Floating Feather           42         55         Floating Feather         Beacon Light                                                                                                                                                                                                                                                                                                                                                                                                                                                                                                                                                                                                                                                                                                                                                                                                                                                                                                                                                                                                                                                                                                                                                                                                                                                                                                                                                                                                                                                                          | 31      | 44    | Old Hwy 30           | Emmett Road      |
| 34         44         Star Road         Linder Road           35         44         Linder Road         Eagle Road           36         44         Eagle Road         Glenwood Street           37         State Str         Glenwood Street         Veterans Prkwy           38         55         10 <sup>th</sup> Ave         I-84           39         55         I-84         US 20/26           40         55         US 20/26         Hwy 44           41         55         Hwy 44         Floating Feather           42         55         Floating Feather         Beacon Light                                                                                                                                                                                                                                                                                                                                                                                                                                                                                                                                                                                                                                                                                                                                                                                                                                                                                                                                                                                                                                                                                                                                                                                                                                                                                                                                                                                                                                                                                                                                           | 32      | 44    | Emmett Road          | Middleton Road   |
| 35         44         Linder Road         Eagle Road           36         44         Eagle Road         Glenwood Street           37         State Str         Glenwood Street         Veterans Prkwy           38         55         10 <sup>th</sup> Ave         I-84           39         55         I-84         US 20/26           40         55         US 20/26         Hwy 44           41         55         Hwy 44         Floating Feather           42         55         Floating Feather         Beacon Light                                                                                                                                                                                                                                                                                                                                                                                                                                                                                                                                                                                                                                                                                                                                                                                                                                                                                                                                                                                                                                                                                                                                                                                                                                                                                                                                                                                                                                                                                                                                                                                                         | 33      | 44    | Middleton Road       | Star Road        |
| 36         44         Eagle Road         Glenwood Street           37         State Str         Glenwood Street         Veterans Prkwy           38         55         10 <sup>th</sup> Ave         I-84           39         55         I-84         US 20/26           40         55         US 20/26         Hwy 44           41         55         Hwy 44         Floating Feather           42         55         Floating Feather         Beacon Light                                                                                                                                                                                                                                                                                                                                                                                                                                                                                                                                                                                                                                                                                                                                                                                                                                                                                                                                                                                                                                                                                                                                                                                                                                                                                                                                                                                                                                                                                                                                                                                                                                                                        | 34      | 44    | Star Road            | Linder Road      |
| 37         State Str         Glenwood Street         Veterans Prkwy           38         55         10 <sup>th</sup> Ave         I-84           39         55         I-84         US 20/26           40         55         US 20/26         Hwy 44           41         55         Hwy 44         Floating Feather           42         55         Floating Feather         Beacon Light                                                                                                                                                                                                                                                                                                                                                                                                                                                                                                                                                                                                                                                                                                                                                                                                                                                                                                                                                                                                                                                                                                                                                                                                                                                                                                                                                                                                                                                                                                                                                                                                                                                                                                                                           | 35      | 44    | Linder Road          | Eagle Road       |
| Str         Street           38         55         10 <sup>th</sup> Ave         I-84           39         55         I-84         US 20/26           40         55         US 20/26         Hwy 44           41         55         Hwy 44         Floating Feather           42         55         Floating Feather         Beacon Light                                                                                                                                                                                                                                                                                                                                                                                                                                                                                                                                                                                                                                                                                                                                                                                                                                                                                                                                                                                                                                                                                                                                                                                                                                                                                                                                                                                                                                                                                                                                                                                                                                                                                                                                                                                            | 36      | 44    | Eagle Road           | Glenwood Street  |
| 39 55 I-84 US 20/26 40 55 US 20/26 Hwy 44 41 55 Hwy 44 Floating Feather 42 55 Floating Feather Beacon Light                                                                                                                                                                                                                                                                                                                                                                                                                                                                                                                                                                                                                                                                                                                                                                                                                                                                                                                                                                                                                                                                                                                                                                                                                                                                                                                                                                                                                                                                                                                                                                                                                                                                                                                                                                                                                                                                                                                                                                                                                         | 37      |       |                      | Veterans Prkwy   |
| 40 55 US 20/26 Hwy 44 41 55 Hwy 44 Floating Feather 42 55 Floating Feather Beacon Light                                                                                                                                                                                                                                                                                                                                                                                                                                                                                                                                                                                                                                                                                                                                                                                                                                                                                                                                                                                                                                                                                                                                                                                                                                                                                                                                                                                                                                                                                                                                                                                                                                                                                                                                                                                                                                                                                                                                                                                                                                             | 38      | 55    | 10 <sup>th</sup> Ave | I-84             |
| 41 55 Hwy 44 Floating Feather 42 55 Floating Feather Beacon Light Feather                                                                                                                                                                                                                                                                                                                                                                                                                                                                                                                                                                                                                                                                                                                                                                                                                                                                                                                                                                                                                                                                                                                                                                                                                                                                                                                                                                                                                                                                                                                                                                                                                                                                                                                                                                                                                                                                                                                                                                                                                                                           | 39      | 55    | I-84                 | US 20/26         |
| 42 55 Floating Beacon Light Feather                                                                                                                                                                                                                                                                                                                                                                                                                                                                                                                                                                                                                                                                                                                                                                                                                                                                                                                                                                                                                                                                                                                                                                                                                                                                                                                                                                                                                                                                                                                                                                                                                                                                                                                                                                                                                                                                                                                                                                                                                                                                                                 | 40      | 55    | US 20/26             | Hwy 44           |
| Feather                                                                                                                                                                                                                                                                                                                                                                                                                                                                                                                                                                                                                                                                                                                                                                                                                                                                                                                                                                                                                                                                                                                                                                                                                                                                                                                                                                                                                                                                                                                                                                                                                                                                                                                                                                                                                                                                                                                                                                                                                                                                                                                             | 41      | 55    | Hwy 44               | Floating Feather |
| 43 69 Kuna Road I-84                                                                                                                                                                                                                                                                                                                                                                                                                                                                                                                                                                                                                                                                                                                                                                                                                                                                                                                                                                                                                                                                                                                                                                                                                                                                                                                                                                                                                                                                                                                                                                                                                                                                                                                                                                                                                                                                                                                                                                                                                                                                                                                | 42      | 55    |                      | Beacon Light     |
|                                                                                                                                                                                                                                                                                                                                                                                                                                                                                                                                                                                                                                                                                                                                                                                                                                                                                                                                                                                                                                                                                                                                                                                                                                                                                                                                                                                                                                                                                                                                                                                                                                                                                                                                                                                                                                                                                                                                                                                                                                                                                                                                     | 43      | 69    | Kuna Road            | I-84             |