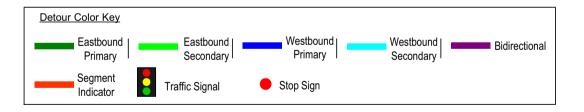

If you are viewing this reference guide in PDF format, there are a few features to help navigate between detour routes. In the table on the previous page, clicking anywhere on the desired segment's row will jump to the first map in that segment. On the maps themselves, clicking on the small arrow in the lower right corner will jump back to the index table.