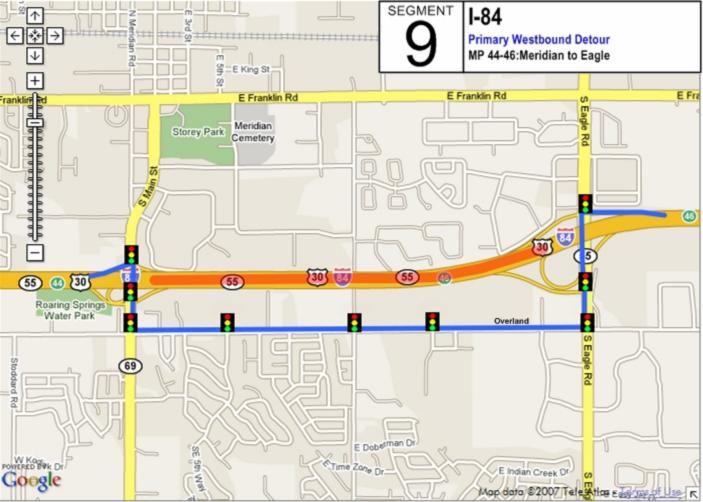

## **Incident Management Segments**

| Segment | Hwy   | From               | То                      |
|---------|-------|--------------------|-------------------------|
| 1       | I-84  | Hwy 44             | US 20/26 West           |
| 2       | I-84  | US 20/26 West      | Centennial Way          |
| 3       | I-84  | Centennial<br>Way  | Franklin Road           |
| 4       | I-84  | Franklin Road      | Karcher Road            |
| 5       | I-84  | Karcher Road       | Northside Blvd          |
| 6       | I-84  | Northside Blvd     | Franklin Blvd           |
| 7       | I-84  | Franklin Blvd      | Garrity Blvd            |
| 8       | I-84  | Garrity Blvd       | Meridian Road           |
| 9       | I-84  | Meridian Road      | Eagle Road              |
| 10      | I-84  | Eagle Road         | WYE Interchange         |
| 11      | I-84  | WYE<br>Interchange | Cole Road               |
| 12      | I-84  | Cole Road          | Orchard Street          |
| 13      | I-84  | Orchard Street     | Vista Ave               |
| 14      | I-84  | Vista Ave          | Broadway Ave            |
| 15      | I-84  | Broadway Ave       | Gowen Road              |
| 16      | I-84  | Gowen Road         | Memory Road             |
| 17      | I-184 | I-84               | Franklin Road           |
| 18      | I-184 | Franklin Road      | Curtis Road             |
| 19      | I-184 | Curtis Road        | Chinden Road            |
| 20      | I-184 | Chinden Road       | 13 <sup>th</sup> Street |
| 21      | 20/26 | I-84               | Middleton Road          |
| 22      | 20/26 | Middleton Road     | Star Road               |
| 23      | 20/26 | Star Road          | Linder Road             |