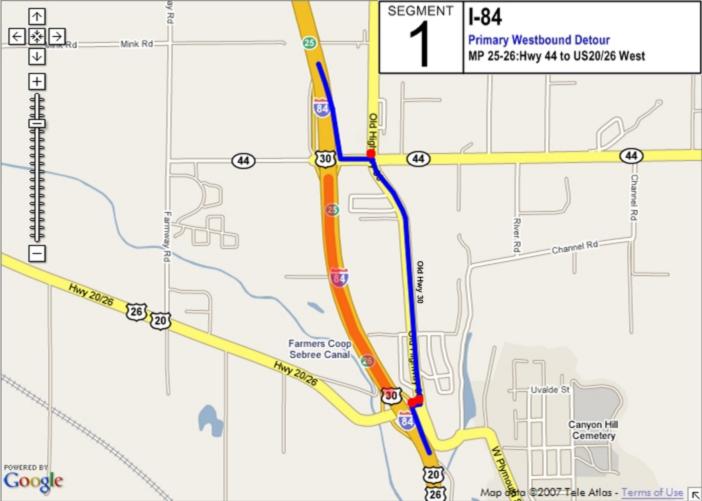

## **Incident Management Segments**

| Segment | Hwy   | From               | То                      |
|---------|-------|--------------------|-------------------------|
| 1       | I-84  | Hwy 44             | US 20/26 West           |
| 2       | I-84  | US 20/26 West      | Centennial Way          |
| 3       | I-84  | Centennial<br>Way  | Franklin Road           |
| 4       | I-84  | Franklin Road      | Karcher Road            |
| 5       | I-84  | Karcher Road       | Northside Blvd          |
| 6       | I-84  | Northside Blvd     | Franklin Blvd           |
| 7       | I-84  | Franklin Blvd      | Garrity Blvd            |
| 8       | I-84  | Garrity Blvd       | Meridian Road           |
| 9       | I-84  | Meridian Road      | Eagle Road              |
| 10      | I-84  | Eagle Road         | WYE Interchange         |
| 11      | I-84  | WYE<br>Interchange | Cole Road               |
| 12      | I-84  | Cole Road          | Orchard Street          |
| 13      | I-84  | Orchard Street     | Vista Ave               |
| 14      | I-84  | Vista Ave          | Broadway Ave            |
| 15      | I-84  | Broadway Ave       | Gowen Road              |
| 16      | I-84  | Gowen Road         | Memory Road             |
| 17      | I-184 | I-84               | Franklin Road           |
| 18      | I-184 | Franklin Road      | Curtis Road             |
| 19      | I-184 | Curtis Road        | Chinden Road            |
| 20      | I-184 | Chinden Road       | 13 <sup>th</sup> Street |
| 21      | 20/26 | I-84               | Middleton Road          |
| 22      | 20/26 | Middleton Road     | Star Road               |
| 23      | 20/26 | Star Road          | Linder Road             |