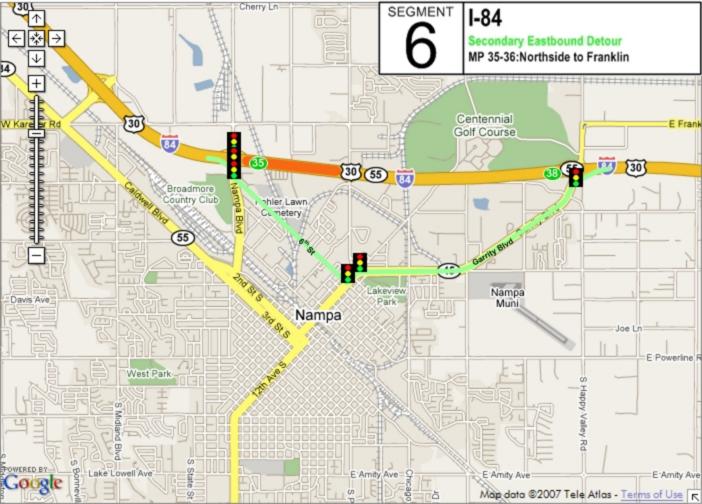

## **Incident Management Segments**

| Segment | Hwy   | From               | То                      |
|---------|-------|--------------------|-------------------------|
| 1       | I-84  | Hwy 44             | US 20/26 West           |
| 2       | I-84  | US 20/26 West      | Centennial Way          |
| 3       | I-84  | Centennial<br>Way  | Franklin Road           |
| 4       | I-84  | Franklin Road      | Karcher Road            |
| 5       | I-84  | Karcher Road       | Northside Blvd          |
| 6       | I-84  | Northside Blvd     | Franklin Blvd           |
| 7       | I-84  | Franklin Blvd      | Garrity Blvd            |
| 8       | I-84  | Garrity Blvd       | Meridian Road           |
| 9       | I-84  | Meridian Road      | Eagle Road              |
| 10      | I-84  | Eagle Road         | WYE Interchange         |
| 11      | I-84  | WYE<br>Interchange | Cole Road               |
| 12      | I-84  | Cole Road          | Orchard Street          |
| 13      | I-84  | Orchard Street     | Vista Ave               |
| 14      | I-84  | Vista Ave          | Broadway Ave            |
| 15      | I-84  | Broadway Ave       | Gowen Road              |
| 16      | I-84  | Gowen Road         | Memory Road             |
| 17      | I-184 | I-84               | Franklin Road           |
| 18      | I-184 | Franklin Road      | Curtis Road             |
| 19      | I-184 | Curtis Road        | Chinden Road            |
| 20      | I-184 | Chinden Road       | 13 <sup>th</sup> Street |
| 21      | 20/26 | I-84               | Middleton Road          |
| 22      | 20/26 | Middleton Road     | Star Road               |
| 23      | 20/26 | Star Road          | Linder Road             |

If you are viewing this reference guide in PDF format, there are a few features to help navigate between detour routes. In the table on the previous page, clicking anywhere on the desired segment's row will jump to the first map in that segment. On the maps themselves, clicking on the small arrow in the lower right corner will jump back to the index table.