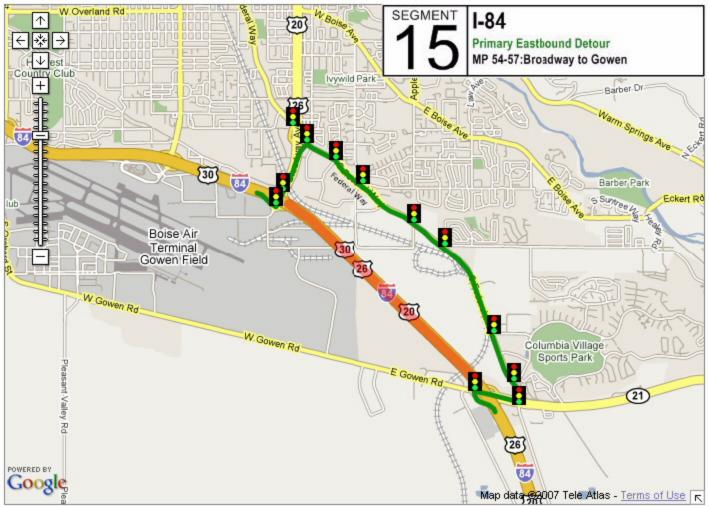

## **Incident Management Segments**

| Segment | Hwy   | From               | То                      |
|---------|-------|--------------------|-------------------------|
| 1       | I-84  | Hwy 44             | US 20/26 West           |
| 2       | I-84  | US 20/26 West      | Centennial Way          |
| 3       | I-84  | Centennial<br>Way  | Franklin Road           |
| 4       | I-84  | Franklin Road      | Karcher Road            |
| 5       | I-84  | Karcher Road       | Northside Blvd          |
| 6       | I-84  | Northside Blvd     | Franklin Blvd           |
| 7       | I-84  | Franklin Blvd      | Garrity Blvd            |
| 8       | I-84  | Garrity Blvd       | Meridian Road           |
| 9       | I-84  | Meridian Road      | Eagle Road              |
| 10      | I-84  | Eagle Road         | WYE Interchange         |
| 11      | I-84  | WYE<br>Interchange | Cole Road               |
| 12      | I-84  | Cole Road          | Orchard Street          |
| 13      | I-84  | Orchard Street     | Vista Ave               |
| 14      | I-84  | Vista Ave          | Broadway Ave            |
| 15      | I-84  | Broadway Ave       | Gowen Road              |
| 16      | I-84  | Gowen Road         | Memory Road             |
| 17      | I-184 | I-84               | Franklin Road           |
| 18      | I-184 | Franklin Road      | Curtis Road             |
| 19      | I-184 | Curtis Road        | Chinden Road            |
| 20      | I-184 | Chinden Road       | 13 <sup>th</sup> Street |
| 21      | 20/26 | I-84               | Middleton Road          |
| 22      | 20/26 | Middleton Road     | Star Road               |
| 23      | 20/26 | Star Road          | Linder Road             |