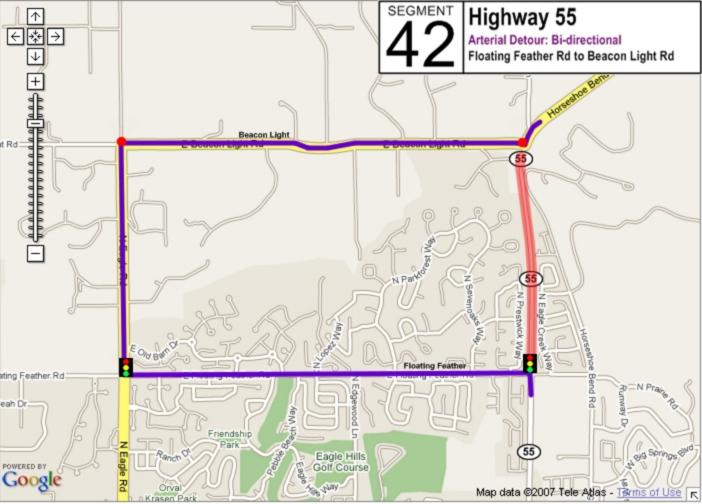

| Segment         Hwy         From         To           24         20/26         Linder Road         Eagle Road           25         20/26         Eagle Road         Glenwood Street           26         20/26         Glenwood Street         Veterans Prkwy Street           27         20/26         Veterans Prkwy I-184           28         20/26         Orchard Road I-184           29         21         Federal Way Warm Springs Ave           30         44         I-84         Old Hwy 30           31         44         Old Hwy 30         Emmett Road           32         44         Emmett Road         Middleton Road           33         44         Middleton Road         Star Road           34         44         Star Road         Linder Road           35         44         Linder Road         Eagle Road           36         44         Eagle Road         Glenwood Street           37         State Glenwood Street         Street         Veterans Prkwy           38         55         10 <sup>th</sup> Ave         I-84           40         55         US 20/26         Hwy 44           41         55         Hwy 44         Floatin                                                                                                                                                                                                                                                                                                                                                                                                                                                                                                                                                                                                                                                                                                                                                                                                                                                                                                                                                        |         |       |                      |                  |
|-------------------------------------------------------------------------------------------------------------------------------------------------------------------------------------------------------------------------------------------------------------------------------------------------------------------------------------------------------------------------------------------------------------------------------------------------------------------------------------------------------------------------------------------------------------------------------------------------------------------------------------------------------------------------------------------------------------------------------------------------------------------------------------------------------------------------------------------------------------------------------------------------------------------------------------------------------------------------------------------------------------------------------------------------------------------------------------------------------------------------------------------------------------------------------------------------------------------------------------------------------------------------------------------------------------------------------------------------------------------------------------------------------------------------------------------------------------------------------------------------------------------------------------------------------------------------------------------------------------------------------------------------------------------------------------------------------------------------------------------------------------------------------------------------------------------------------------------------------------------------------------------------------------------------------------------------------------------------------------------------------------------------------------------------------------------------------------------------------------------------------------|---------|-------|----------------------|------------------|
| 25         20/26         Eagle Road         Glenwood Street           26         20/26         Glenwood Street         Veterans Prkwy           27         20/26         Veterans Prkwy         I-184           28         20/26         Orchard Road         I-184           29         21         Federal Way         Warm Springs Ave           30         44         I-84         Old Hwy 30           31         44         Old Hwy 30         Emmett Road           32         44         Emmett Road         Middleton Road           33         44         Middleton Road         Star Road           34         44         Star Road         Linder Road           35         44         Linder Road         Eagle Road           36         44         Eagle Road         Glenwood Street           37         State Street         Glenwood Veterans Prkwy           38         55         10 <sup>th</sup> Ave         I-84           39         55         I-84         US 20/26           40         55         US 20/26         Hwy 44           41         55         Hwy 44         Floating Feather                                                                                                                                                                                                                                                                                                                                                                                                                                                                                                                                                                                                                                                                                                                                                                                                                                                                                                                                                                                                               | Segment | Hwy   | From                 | То               |
| 26         20/26         Glenwood Street         Veterans Prkwy           27         20/26         Veterans Prkwy         I-184           28         20/26         Orchard Road         I-184           29         21         Federal Way         Warm Springs Ave           30         44         I-84         Old Hwy 30           31         44         Old Hwy 30         Emmett Road           32         44         Emmett Road         Middleton Road           33         44         Middleton Road         Star Road           34         44         Star Road         Linder Road           35         44         Linder Road         Eagle Road           36         44         Eagle Road         Glenwood Street           37         State Str         Glenwood         Veterans Prkwy           38         55         10th Ave         I-84           39         55         I-84         US 20/26           40         55         US 20/26         Hwy 44           41         55         Hwy 44         Floating Feather                                                                                                                                                                                                                                                                                                                                                                                                                                                                                                                                                                                                                                                                                                                                                                                                                                                                                                                                                                                                                                                                                            | 24      | 20/26 | Linder Road          | Eagle Road       |
| Street   27   20/26   Veterans Prkwy   I-184   28   20/26   Orchard Road   I-184   29   21   Federal Way   Warm Springs Ave   30   44   I-84   Old Hwy 30   Emmett Road   31   44   Old Hwy 30   Emmett Road   Middleton Road   32   44   Emmett Road   Middleton Road   Star Road   Star Road   Star Road   Linder Road   35   44   Linder Road   Eagle Road   Glenwood Street   Str   State   Glenwood   Street   Str   Street   Street   38   55   10 <sup>th</sup> Ave   I-84   US 20/26   40   55   US 20/26   Hwy 44   41   55   Hwy 44   Floating Feather   Floating Feather   Street   Glenwood   Floating Feather   Glenwood   Floating Feather   Glenwood   Glenwood | 25      | 20/26 | Eagle Road           | Glenwood Street  |
| 28                                                                                                                                                                                                                                                                                                                                                                                                                                                                                                                                                                                                                                                                                                                                                                                                                                                                                                                                                                                                                                                                                                                                                                                                                                                                                                                                                                                                                                                                                                                                                                                                                                                                                                                                                                                                                                                                                                                                                                                                                                                                                                                                  | 26      | 20/26 | 0.0                  | Veterans Prkwy   |
| 29         21         Federal Way         Warm Springs Ave           30         44         I-84         Old Hwy 30           31         44         Old Hwy 30         Emmett Road           32         44         Emmett Road         Middleton Road           33         44         Middleton Road         Star Road           34         44         Star Road         Linder Road           35         44         Linder Road         Eagle Road           36         44         Eagle Road         Glenwood Street           37         State Glenwood Street         Veterans Prkwy           38         55         10th Ave         I-84           39         55         I-84         US 20/26           40         55         US 20/26         Hwy 44           41         55         Hwy 44         Floating Feather           42         55         Floating Feather         Beacon Light                                                                                                                                                                                                                                                                                                                                                                                                                                                                                                                                                                                                                                                                                                                                                                                                                                                                                                                                                                                                                                                                                                                                                                                                                                   | 27      | 20/26 | Veterans Prkwy       | I-184            |
| Ave                                                                                                                                                                                                                                                                                                                                                                                                                                                                                                                                                                                                                                                                                                                                                                                                                                                                                                                                                                                                                                                                                                                                                                                                                                                                                                                                                                                                                                                                                                                                                                                                                                                                                                                                                                                                                                                                                                                                                                                                                                                                                                                                 | 28      | 20/26 | Orchard Road         | I-184            |
| 31         44         Old Hwy 30         Emmett Road           32         44         Emmett Road         Middleton Road           33         44         Middleton Road         Star Road           34         44         Star Road         Linder Road           35         44         Linder Road         Eagle Road           36         44         Eagle Road         Glenwood Street           37         State Str Street         Street         Veterans Prkwy           38         55         10 <sup>th</sup> Ave         I-84           39         55         I-84         US 20/26           40         55         US 20/26         Hwy 44           41         55         Hwy 44         Floating Feather           42         55         Floating Feather         Beacon Light                                                                                                                                                                                                                                                                                                                                                                                                                                                                                                                                                                                                                                                                                                                                                                                                                                                                                                                                                                                                                                                                                                                                                                                                                                                                                                                                          | 29      | 21    | Federal Way          |                  |
| 32         44         Emmett Road         Middleton Road           33         44         Middleton Road         Star Road           34         44         Star Road         Linder Road           35         44         Linder Road         Eagle Road           36         44         Eagle Road         Glenwood Street           37         State Str         Glenwood         Veterans Prkwy           38         55         10 <sup>th</sup> Ave         I-84           39         55         I-84         US 20/26           40         55         US 20/26         Hwy 44           41         55         Hwy 44         Floating Feather           42         55         Floating Feather         Beacon Light                                                                                                                                                                                                                                                                                                                                                                                                                                                                                                                                                                                                                                                                                                                                                                                                                                                                                                                                                                                                                                                                                                                                                                                                                                                                                                                                                                                                              | 30      | 44    | I-84                 | Old Hwy 30       |
| 33         44         Middleton Road         Star Road           34         44         Star Road         Linder Road           35         44         Linder Road         Eagle Road           36         44         Eagle Road         Glenwood Street           37         State Str         Glenwood Street         Veterans Prkwy           38         55         10 <sup>th</sup> Ave         I-84           39         55         I-84         US 20/26           40         55         US 20/26         Hwy 44           41         55         Hwy 44         Floating Feather           42         55         Floating Feather         Beacon Light                                                                                                                                                                                                                                                                                                                                                                                                                                                                                                                                                                                                                                                                                                                                                                                                                                                                                                                                                                                                                                                                                                                                                                                                                                                                                                                                                                                                                                                                          | 31      | 44    | Old Hwy 30           | Emmett Road      |
| 34         44         Star Road         Linder Road           35         44         Linder Road         Eagle Road           36         44         Eagle Road         Glenwood Street           37         State Str         Glenwood Street         Veterans Prkwy           38         55         10 <sup>th</sup> Ave         I-84           39         55         I-84         US 20/26           40         55         US 20/26         Hwy 44           41         55         Hwy 44         Floating Feather           42         55         Floating Feather         Beacon Light                                                                                                                                                                                                                                                                                                                                                                                                                                                                                                                                                                                                                                                                                                                                                                                                                                                                                                                                                                                                                                                                                                                                                                                                                                                                                                                                                                                                                                                                                                                                           | 32      | 44    | Emmett Road          | Middleton Road   |
| 35         44         Linder Road         Eagle Road           36         44         Eagle Road         Glenwood Street           37         State Str         Glenwood Street         Veterans Prkwy           38         55         10 <sup>th</sup> Ave         I-84           39         55         I-84         US 20/26           40         55         US 20/26         Hwy 44           41         55         Hwy 44         Floating Feather           42         55         Floating Feather         Beacon Light                                                                                                                                                                                                                                                                                                                                                                                                                                                                                                                                                                                                                                                                                                                                                                                                                                                                                                                                                                                                                                                                                                                                                                                                                                                                                                                                                                                                                                                                                                                                                                                                         | 33      | 44    | Middleton Road       | Star Road        |
| 36         44         Eagle Road         Glenwood Street           37         State Str         Glenwood Street         Veterans Prkwy           38         55         10 <sup>th</sup> Ave         I-84           39         55         I-84         US 20/26           40         55         US 20/26         Hwy 44           41         55         Hwy 44         Floating Feather           42         55         Floating Feather         Beacon Light                                                                                                                                                                                                                                                                                                                                                                                                                                                                                                                                                                                                                                                                                                                                                                                                                                                                                                                                                                                                                                                                                                                                                                                                                                                                                                                                                                                                                                                                                                                                                                                                                                                                        | 34      | 44    | Star Road            | Linder Road      |
| 37         State Str         Glenwood Street         Veterans Prkwy           38         55         10 <sup>th</sup> Ave         I-84           39         55         I-84         US 20/26           40         55         US 20/26         Hwy 44           41         55         Hwy 44         Floating Feather           42         55         Floating Feather         Beacon Light                                                                                                                                                                                                                                                                                                                                                                                                                                                                                                                                                                                                                                                                                                                                                                                                                                                                                                                                                                                                                                                                                                                                                                                                                                                                                                                                                                                                                                                                                                                                                                                                                                                                                                                                           | 35      | 44    | Linder Road          | Eagle Road       |
| Str         Street           38         55         10 <sup>th</sup> Ave         I-84           39         55         I-84         US 20/26           40         55         US 20/26         Hwy 44           41         55         Hwy 44         Floating Feather           42         55         Floating Feather         Beacon Light                                                                                                                                                                                                                                                                                                                                                                                                                                                                                                                                                                                                                                                                                                                                                                                                                                                                                                                                                                                                                                                                                                                                                                                                                                                                                                                                                                                                                                                                                                                                                                                                                                                                                                                                                                                            | 36      | 44    | Eagle Road           | Glenwood Street  |
| 39 55 I-84 US 20/26 40 55 US 20/26 Hwy 44 41 55 Hwy 44 Floating Feather 42 55 Floating Feather Beacon Light                                                                                                                                                                                                                                                                                                                                                                                                                                                                                                                                                                                                                                                                                                                                                                                                                                                                                                                                                                                                                                                                                                                                                                                                                                                                                                                                                                                                                                                                                                                                                                                                                                                                                                                                                                                                                                                                                                                                                                                                                         | 37      |       |                      | Veterans Prkwy   |
| 40 55 US 20/26 Hwy 44 41 55 Hwy 44 Floating Feather 42 55 Floating Feather Beacon Light                                                                                                                                                                                                                                                                                                                                                                                                                                                                                                                                                                                                                                                                                                                                                                                                                                                                                                                                                                                                                                                                                                                                                                                                                                                                                                                                                                                                                                                                                                                                                                                                                                                                                                                                                                                                                                                                                                                                                                                                                                             | 38      | 55    | 10 <sup>th</sup> Ave | I-84             |
| 41 55 Hwy 44 Floating Feather 42 55 Floating Feather Beacon Light Feather                                                                                                                                                                                                                                                                                                                                                                                                                                                                                                                                                                                                                                                                                                                                                                                                                                                                                                                                                                                                                                                                                                                                                                                                                                                                                                                                                                                                                                                                                                                                                                                                                                                                                                                                                                                                                                                                                                                                                                                                                                                           | 39      | 55    | I-84                 | US 20/26         |
| 42 55 Floating Beacon Light Feather                                                                                                                                                                                                                                                                                                                                                                                                                                                                                                                                                                                                                                                                                                                                                                                                                                                                                                                                                                                                                                                                                                                                                                                                                                                                                                                                                                                                                                                                                                                                                                                                                                                                                                                                                                                                                                                                                                                                                                                                                                                                                                 | 40      | 55    | US 20/26             | Hwy 44           |
| Feather                                                                                                                                                                                                                                                                                                                                                                                                                                                                                                                                                                                                                                                                                                                                                                                                                                                                                                                                                                                                                                                                                                                                                                                                                                                                                                                                                                                                                                                                                                                                                                                                                                                                                                                                                                                                                                                                                                                                                                                                                                                                                                                             | 41      | 55    | Hwy 44               | Floating Feather |
| 43 69 Kuna Road I-84                                                                                                                                                                                                                                                                                                                                                                                                                                                                                                                                                                                                                                                                                                                                                                                                                                                                                                                                                                                                                                                                                                                                                                                                                                                                                                                                                                                                                                                                                                                                                                                                                                                                                                                                                                                                                                                                                                                                                                                                                                                                                                                | 42      | 55    |                      | Beacon Light     |
|                                                                                                                                                                                                                                                                                                                                                                                                                                                                                                                                                                                                                                                                                                                                                                                                                                                                                                                                                                                                                                                                                                                                                                                                                                                                                                                                                                                                                                                                                                                                                                                                                                                                                                                                                                                                                                                                                                                                                                                                                                                                                                                                     | 43      | 69    | Kuna Road            | I-84             |