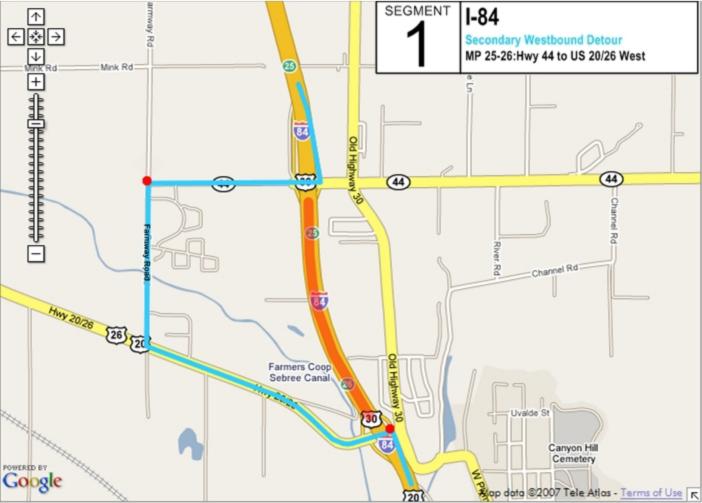

## **Incident Management Segments**

| Segment | Hwy   | From               | То                      |
|---------|-------|--------------------|-------------------------|
| 1       | I-84  | Hwy 44             | US 20/26 West           |
| 2       | I-84  | US 20/26 West      | Centennial Way          |
| 3       | I-84  | Centennial<br>Way  | Franklin Road           |
| 4       | I-84  | Franklin Road      | Karcher Road            |
| 5       | I-84  | Karcher Road       | Northside Blvd          |
| 6       | I-84  | Northside Blvd     | Franklin Blvd           |
| 7       | I-84  | Franklin Blvd      | Garrity Blvd            |
| 8       | I-84  | Garrity Blvd       | Meridian Road           |
| 9       | I-84  | Meridian Road      | Eagle Road              |
| 10      | I-84  | Eagle Road         | WYE Interchange         |
| 11      | I-84  | WYE<br>Interchange | Cole Road               |
| 12      | I-84  | Cole Road          | Orchard Street          |
| 13      | I-84  | Orchard Street     | Vista Ave               |
| 14      | I-84  | Vista Ave          | Broadway Ave            |
| 15      | I-84  | Broadway Ave       | Gowen Road              |
| 16      | I-84  | Gowen Road         | Memory Road             |
| 17      | I-184 | I-84               | Franklin Road           |
| 18      | I-184 | Franklin Road      | Curtis Road             |
| 19      | I-184 | Curtis Road        | Chinden Road            |
| 20      | I-184 | Chinden Road       | 13 <sup>th</sup> Street |
| 21      | 20/26 | I-84               | Middleton Road          |
| 22      | 20/26 | Middleton Road     | Star Road               |
| 23      | 20/26 | Star Road          | Linder Road             |