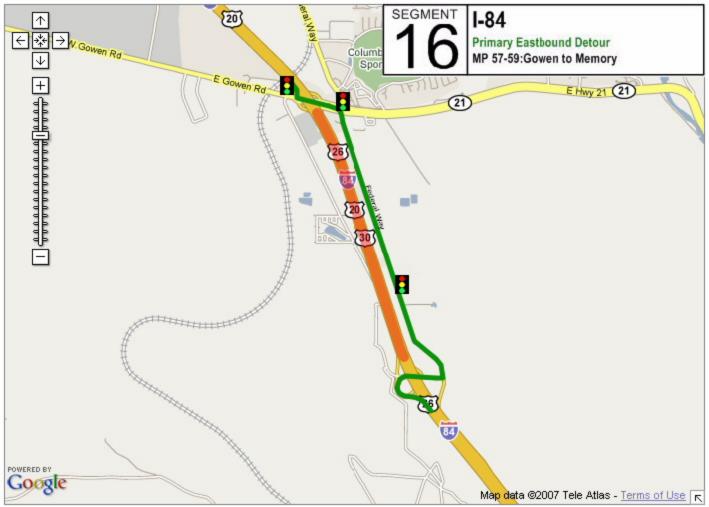

## **Incident Management Segments**

| Segment | Hwy   | From               | То                      |
|---------|-------|--------------------|-------------------------|
| 1       | I-84  | Hwy 44             | US 20/26 West           |
| 2       | I-84  | US 20/26 West      | Centennial Way          |
| 3       | I-84  | Centennial<br>Way  | Franklin Road           |
| 4       | I-84  | Franklin Road      | Karcher Road            |
| 5       | I-84  | Karcher Road       | Northside Blvd          |
| 6       | I-84  | Northside Blvd     | Franklin Blvd           |
| 7       | I-84  | Franklin Blvd      | Garrity Blvd            |
| 8       | I-84  | Garrity Blvd       | Meridian Road           |
| 9       | I-84  | Meridian Road      | Eagle Road              |
| 10      | I-84  | Eagle Road         | WYE Interchange         |
| 11      | I-84  | WYE<br>Interchange | Cole Road               |
| 12      | I-84  | Cole Road          | Orchard Street          |
| 13      | I-84  | Orchard Street     | Vista Ave               |
| 14      | I-84  | Vista Ave          | Broadway Ave            |
| 15      | I-84  | Broadway Ave       | Gowen Road              |
| 16      | I-84  | Gowen Road         | Memory Road             |
| 17      | I-184 | I-84               | Franklin Road           |
| 18      | I-184 | Franklin Road      | Curtis Road             |
| 19      | I-184 | Curtis Road        | Chinden Road            |
| 20      | I-184 | Chinden Road       | 13 <sup>th</sup> Street |
| 21      | 20/26 | I-84               | Middleton Road          |
| 22      | 20/26 | Middleton Road     | Star Road               |
| 23      | 20/26 | Star Road          | Linder Road             |