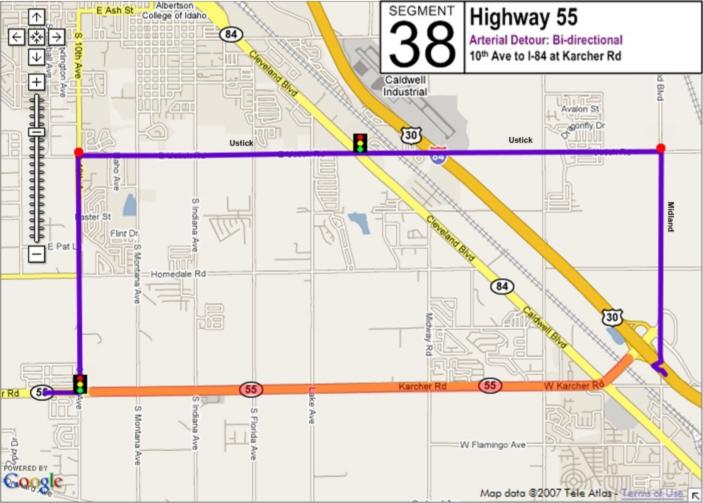

| Segment         Hwy         From         To           24         20/26         Linder Road         Eagle Road           25         20/26         Eagle Road         Glenwood Street           26         20/26         Glenwood Street         Veterans Prkwy Street           27         20/26         Veterans Prkwy I-184           28         20/26         Orchard Road I-184           29         21         Federal Way Warm Springs Ave           30         44         I-84         Old Hwy 30           31         44         Old Hwy 30         Emmett Road           32         44         Emmett Road         Middleton Road           33         44         Middleton Road         Star Road           34         44         Star Road         Linder Road           35         44         Linder Road         Eagle Road           36         44         Eagle Road         Glenwood Street           37         State Glenwood Street         Street         Veterans Prkwy           38         55         10 <sup>th</sup> Ave         I-84           40         55         US 20/26         Hwy 44           41         55         Hwy 44         Floatin                                                                                                                                                                                                                                                                                                                                                                                                                                                                                                                                                                                                                                                                                                                                                                                                                                                                                                                                                        |         |       |                      |                  |
|-------------------------------------------------------------------------------------------------------------------------------------------------------------------------------------------------------------------------------------------------------------------------------------------------------------------------------------------------------------------------------------------------------------------------------------------------------------------------------------------------------------------------------------------------------------------------------------------------------------------------------------------------------------------------------------------------------------------------------------------------------------------------------------------------------------------------------------------------------------------------------------------------------------------------------------------------------------------------------------------------------------------------------------------------------------------------------------------------------------------------------------------------------------------------------------------------------------------------------------------------------------------------------------------------------------------------------------------------------------------------------------------------------------------------------------------------------------------------------------------------------------------------------------------------------------------------------------------------------------------------------------------------------------------------------------------------------------------------------------------------------------------------------------------------------------------------------------------------------------------------------------------------------------------------------------------------------------------------------------------------------------------------------------------------------------------------------------------------------------------------------------|---------|-------|----------------------|------------------|
| 25         20/26         Eagle Road         Glenwood Street           26         20/26         Glenwood Street         Veterans Prkwy           27         20/26         Veterans Prkwy         I-184           28         20/26         Orchard Road         I-184           29         21         Federal Way         Warm Springs Ave           30         44         I-84         Old Hwy 30           31         44         Old Hwy 30         Emmett Road           32         44         Emmett Road         Middleton Road           33         44         Middleton Road         Star Road           34         44         Star Road         Linder Road           35         44         Linder Road         Eagle Road           36         44         Eagle Road         Glenwood Street           37         State Street         Glenwood Veterans Prkwy           38         55         10 <sup>th</sup> Ave         I-84           39         55         I-84         US 20/26           40         55         US 20/26         Hwy 44           41         55         Hwy 44         Floating Feather                                                                                                                                                                                                                                                                                                                                                                                                                                                                                                                                                                                                                                                                                                                                                                                                                                                                                                                                                                                                               | Segment | Hwy   | From                 | То               |
| 26         20/26         Glenwood Street         Veterans Prkwy           27         20/26         Veterans Prkwy         I-184           28         20/26         Orchard Road         I-184           29         21         Federal Way         Warm Springs Ave           30         44         I-84         Old Hwy 30           31         44         Old Hwy 30         Emmett Road           32         44         Emmett Road         Middleton Road           33         44         Middleton Road         Star Road           34         44         Star Road         Linder Road           35         44         Linder Road         Eagle Road           36         44         Eagle Road         Glenwood Street           37         State Str         Glenwood         Veterans Prkwy           38         55         10th Ave         I-84           39         55         I-84         US 20/26           40         55         US 20/26         Hwy 44           41         55         Hwy 44         Floating Feather                                                                                                                                                                                                                                                                                                                                                                                                                                                                                                                                                                                                                                                                                                                                                                                                                                                                                                                                                                                                                                                                                            | 24      | 20/26 | Linder Road          | Eagle Road       |
| Street   27   20/26   Veterans Prkwy   I-184   28   20/26   Orchard Road   I-184   29   21   Federal Way   Warm Springs Ave   30   44   I-84   Old Hwy 30   Emmett Road   31   44   Old Hwy 30   Emmett Road   Middleton Road   32   44   Emmett Road   Middleton Road   Star Road   Star Road   Star Road   Linder Road   35   44   Linder Road   Eagle Road   Glenwood Street   Str   State   Glenwood   Street   Str   Street   Street   38   55   10 <sup>th</sup> Ave   I-84   US 20/26   40   55   US 20/26   Hwy 44   41   55   Hwy 44   Floating Feather   Floating Feather   Street   Glenwood   Floating Feather   Glenwood   Floating Feather   Glenwood   Glenwood | 25      | 20/26 | Eagle Road           | Glenwood Street  |
| 28                                                                                                                                                                                                                                                                                                                                                                                                                                                                                                                                                                                                                                                                                                                                                                                                                                                                                                                                                                                                                                                                                                                                                                                                                                                                                                                                                                                                                                                                                                                                                                                                                                                                                                                                                                                                                                                                                                                                                                                                                                                                                                                                  | 26      | 20/26 | 0.0                  | Veterans Prkwy   |
| 29         21         Federal Way         Warm Springs Ave           30         44         I-84         Old Hwy 30           31         44         Old Hwy 30         Emmett Road           32         44         Emmett Road         Middleton Road           33         44         Middleton Road         Star Road           34         44         Star Road         Linder Road           35         44         Linder Road         Eagle Road           36         44         Eagle Road         Glenwood Street           37         State Glenwood Street         Veterans Prkwy           38         55         10th Ave         I-84           39         55         I-84         US 20/26           40         55         US 20/26         Hwy 44           41         55         Hwy 44         Floating Feather           42         55         Floating Feather         Beacon Light                                                                                                                                                                                                                                                                                                                                                                                                                                                                                                                                                                                                                                                                                                                                                                                                                                                                                                                                                                                                                                                                                                                                                                                                                                   | 27      | 20/26 | Veterans Prkwy       | I-184            |
| Ave                                                                                                                                                                                                                                                                                                                                                                                                                                                                                                                                                                                                                                                                                                                                                                                                                                                                                                                                                                                                                                                                                                                                                                                                                                                                                                                                                                                                                                                                                                                                                                                                                                                                                                                                                                                                                                                                                                                                                                                                                                                                                                                                 | 28      | 20/26 | Orchard Road         | I-184            |
| 31         44         Old Hwy 30         Emmett Road           32         44         Emmett Road         Middleton Road           33         44         Middleton Road         Star Road           34         44         Star Road         Linder Road           35         44         Linder Road         Eagle Road           36         44         Eagle Road         Glenwood Street           37         State Str Street         Street         Veterans Prkwy           38         55         10 <sup>th</sup> Ave         I-84           39         55         I-84         US 20/26           40         55         US 20/26         Hwy 44           41         55         Hwy 44         Floating Feather           42         55         Floating Feather         Beacon Light                                                                                                                                                                                                                                                                                                                                                                                                                                                                                                                                                                                                                                                                                                                                                                                                                                                                                                                                                                                                                                                                                                                                                                                                                                                                                                                                          | 29      | 21    | Federal Way          |                  |
| 32         44         Emmett Road         Middleton Road           33         44         Middleton Road         Star Road           34         44         Star Road         Linder Road           35         44         Linder Road         Eagle Road           36         44         Eagle Road         Glenwood Street           37         State Str         Glenwood         Veterans Prkwy           38         55         10 <sup>th</sup> Ave         I-84           39         55         I-84         US 20/26           40         55         US 20/26         Hwy 44           41         55         Hwy 44         Floating Feather           42         55         Floating Feather         Beacon Light                                                                                                                                                                                                                                                                                                                                                                                                                                                                                                                                                                                                                                                                                                                                                                                                                                                                                                                                                                                                                                                                                                                                                                                                                                                                                                                                                                                                              | 30      | 44    | I-84                 | Old Hwy 30       |
| 33         44         Middleton Road         Star Road           34         44         Star Road         Linder Road           35         44         Linder Road         Eagle Road           36         44         Eagle Road         Glenwood Street           37         State Str         Glenwood Street         Veterans Prkwy           38         55         10 <sup>th</sup> Ave         I-84           39         55         I-84         US 20/26           40         55         US 20/26         Hwy 44           41         55         Hwy 44         Floating Feather           42         55         Floating Feather         Beacon Light                                                                                                                                                                                                                                                                                                                                                                                                                                                                                                                                                                                                                                                                                                                                                                                                                                                                                                                                                                                                                                                                                                                                                                                                                                                                                                                                                                                                                                                                          | 31      | 44    | Old Hwy 30           | Emmett Road      |
| 34         44         Star Road         Linder Road           35         44         Linder Road         Eagle Road           36         44         Eagle Road         Glenwood Street           37         State Str         Glenwood Street         Veterans Prkwy           38         55         10 <sup>th</sup> Ave         I-84           39         55         I-84         US 20/26           40         55         US 20/26         Hwy 44           41         55         Hwy 44         Floating Feather           42         55         Floating Feather         Beacon Light                                                                                                                                                                                                                                                                                                                                                                                                                                                                                                                                                                                                                                                                                                                                                                                                                                                                                                                                                                                                                                                                                                                                                                                                                                                                                                                                                                                                                                                                                                                                           | 32      | 44    | Emmett Road          | Middleton Road   |
| 35         44         Linder Road         Eagle Road           36         44         Eagle Road         Glenwood Street           37         State Str         Glenwood Street         Veterans Prkwy           38         55         10 <sup>th</sup> Ave         I-84           39         55         I-84         US 20/26           40         55         US 20/26         Hwy 44           41         55         Hwy 44         Floating Feather           42         55         Floating Feather         Beacon Light                                                                                                                                                                                                                                                                                                                                                                                                                                                                                                                                                                                                                                                                                                                                                                                                                                                                                                                                                                                                                                                                                                                                                                                                                                                                                                                                                                                                                                                                                                                                                                                                         | 33      | 44    | Middleton Road       | Star Road        |
| 36         44         Eagle Road         Glenwood Street           37         State Str         Glenwood Street         Veterans Prkwy           38         55         10 <sup>th</sup> Ave         I-84           39         55         I-84         US 20/26           40         55         US 20/26         Hwy 44           41         55         Hwy 44         Floating Feather           42         55         Floating Feather         Beacon Light                                                                                                                                                                                                                                                                                                                                                                                                                                                                                                                                                                                                                                                                                                                                                                                                                                                                                                                                                                                                                                                                                                                                                                                                                                                                                                                                                                                                                                                                                                                                                                                                                                                                        | 34      | 44    | Star Road            | Linder Road      |
| 37         State Str         Glenwood Street         Veterans Prkwy           38         55         10 <sup>th</sup> Ave         I-84           39         55         I-84         US 20/26           40         55         US 20/26         Hwy 44           41         55         Hwy 44         Floating Feather           42         55         Floating Feather         Beacon Light                                                                                                                                                                                                                                                                                                                                                                                                                                                                                                                                                                                                                                                                                                                                                                                                                                                                                                                                                                                                                                                                                                                                                                                                                                                                                                                                                                                                                                                                                                                                                                                                                                                                                                                                           | 35      | 44    | Linder Road          | Eagle Road       |
| Str         Street           38         55         10 <sup>th</sup> Ave         I-84           39         55         I-84         US 20/26           40         55         US 20/26         Hwy 44           41         55         Hwy 44         Floating Feather           42         55         Floating Feather         Beacon Light                                                                                                                                                                                                                                                                                                                                                                                                                                                                                                                                                                                                                                                                                                                                                                                                                                                                                                                                                                                                                                                                                                                                                                                                                                                                                                                                                                                                                                                                                                                                                                                                                                                                                                                                                                                            | 36      | 44    | Eagle Road           | Glenwood Street  |
| 39 55 I-84 US 20/26 40 55 US 20/26 Hwy 44 41 55 Hwy 44 Floating Feather 42 55 Floating Feather Beacon Light                                                                                                                                                                                                                                                                                                                                                                                                                                                                                                                                                                                                                                                                                                                                                                                                                                                                                                                                                                                                                                                                                                                                                                                                                                                                                                                                                                                                                                                                                                                                                                                                                                                                                                                                                                                                                                                                                                                                                                                                                         | 37      |       |                      | Veterans Prkwy   |
| 40 55 US 20/26 Hwy 44 41 55 Hwy 44 Floating Feather 42 55 Floating Feather Beacon Light                                                                                                                                                                                                                                                                                                                                                                                                                                                                                                                                                                                                                                                                                                                                                                                                                                                                                                                                                                                                                                                                                                                                                                                                                                                                                                                                                                                                                                                                                                                                                                                                                                                                                                                                                                                                                                                                                                                                                                                                                                             | 38      | 55    | 10 <sup>th</sup> Ave | I-84             |
| 41 55 Hwy 44 Floating Feather 42 55 Floating Feather Beacon Light Feather                                                                                                                                                                                                                                                                                                                                                                                                                                                                                                                                                                                                                                                                                                                                                                                                                                                                                                                                                                                                                                                                                                                                                                                                                                                                                                                                                                                                                                                                                                                                                                                                                                                                                                                                                                                                                                                                                                                                                                                                                                                           | 39      | 55    | I-84                 | US 20/26         |
| 42 55 Floating Beacon Light Feather                                                                                                                                                                                                                                                                                                                                                                                                                                                                                                                                                                                                                                                                                                                                                                                                                                                                                                                                                                                                                                                                                                                                                                                                                                                                                                                                                                                                                                                                                                                                                                                                                                                                                                                                                                                                                                                                                                                                                                                                                                                                                                 | 40      | 55    | US 20/26             | Hwy 44           |
| Feather                                                                                                                                                                                                                                                                                                                                                                                                                                                                                                                                                                                                                                                                                                                                                                                                                                                                                                                                                                                                                                                                                                                                                                                                                                                                                                                                                                                                                                                                                                                                                                                                                                                                                                                                                                                                                                                                                                                                                                                                                                                                                                                             | 41      | 55    | Hwy 44               | Floating Feather |
| 43 69 Kuna Road I-84                                                                                                                                                                                                                                                                                                                                                                                                                                                                                                                                                                                                                                                                                                                                                                                                                                                                                                                                                                                                                                                                                                                                                                                                                                                                                                                                                                                                                                                                                                                                                                                                                                                                                                                                                                                                                                                                                                                                                                                                                                                                                                                | 42      | 55    |                      | Beacon Light     |
|                                                                                                                                                                                                                                                                                                                                                                                                                                                                                                                                                                                                                                                                                                                                                                                                                                                                                                                                                                                                                                                                                                                                                                                                                                                                                                                                                                                                                                                                                                                                                                                                                                                                                                                                                                                                                                                                                                                                                                                                                                                                                                                                     | 43      | 69    | Kuna Road            | I-84             |