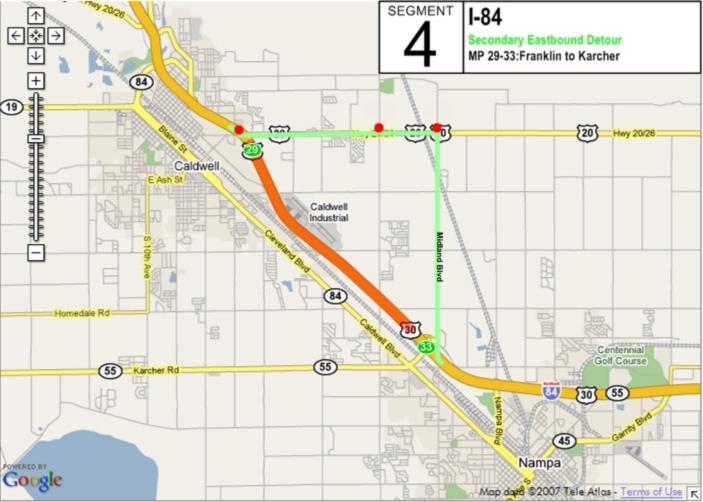

## **Incident Management Segments**

| Segment | Hwy   | From               | То                      |
|---------|-------|--------------------|-------------------------|
| 1       | I-84  | Hwy 44             | US 20/26 West           |
| 2       | I-84  | US 20/26 West      | Centennial Way          |
| 3       | I-84  | Centennial<br>Way  | Franklin Road           |
| 4       | I-84  | Franklin Road      | Karcher Road            |
| 5       | I-84  | Karcher Road       | Northside Blvd          |
| 6       | I-84  | Northside Blvd     | Franklin Blvd           |
| 7       | I-84  | Franklin Blvd      | Garrity Blvd            |
| 8       | I-84  | Garrity Blvd       | Meridian Road           |
| 9       | I-84  | Meridian Road      | Eagle Road              |
| 10      | I-84  | Eagle Road         | WYE Interchange         |
| 11      | I-84  | WYE<br>Interchange | Cole Road               |
| 12      | I-84  | Cole Road          | Orchard Street          |
| 13      | I-84  | Orchard Street     | Vista Ave               |
| 14      | I-84  | Vista Ave          | Broadway Ave            |
| 15      | I-84  | Broadway Ave       | Gowen Road              |
| 16      | I-84  | Gowen Road         | Memory Road             |
| 17      | I-184 | I-84               | Franklin Road           |
| 18      | I-184 | Franklin Road      | Curtis Road             |
| 19      | I-184 | Curtis Road        | Chinden Road            |
| 20      | I-184 | Chinden Road       | 13 <sup>th</sup> Street |
| 21      | 20/26 | I-84               | Middleton Road          |
| 22      | 20/26 | Middleton Road     | Star Road               |
| 23      | 20/26 | Star Road          | Linder Road             |