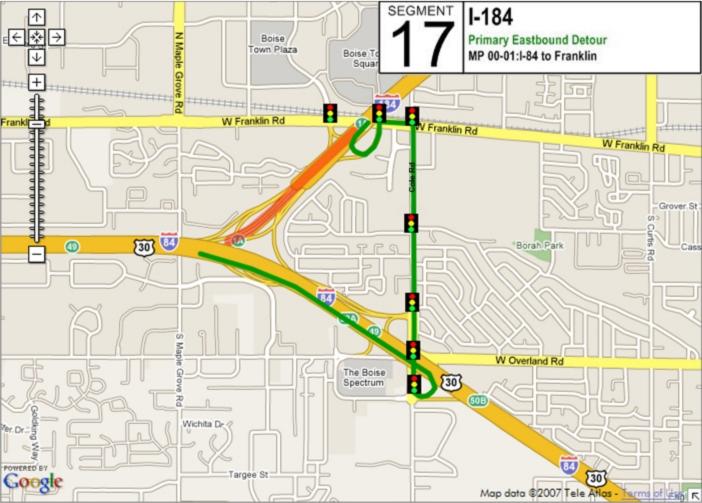

## **Incident Management Segments**

| Segment | Hwy   | From               | То                      |
|---------|-------|--------------------|-------------------------|
| 1       | I-84  | Hwy 44             | US 20/26 West           |
| 2       | I-84  | US 20/26 West      | Centennial Way          |
| 3       | I-84  | Centennial<br>Way  | Franklin Road           |
| 4       | I-84  | Franklin Road      | Karcher Road            |
| 5       | I-84  | Karcher Road       | Northside Blvd          |
| 6       | I-84  | Northside Blvd     | Franklin Blvd           |
| 7       | I-84  | Franklin Blvd      | Garrity Blvd            |
| 8       | I-84  | Garrity Blvd       | Meridian Road           |
| 9       | I-84  | Meridian Road      | Eagle Road              |
| 10      | I-84  | Eagle Road         | WYE Interchange         |
| 11      | I-84  | WYE<br>Interchange | Cole Road               |
| 12      | I-84  | Cole Road          | Orchard Street          |
| 13      | I-84  | Orchard Street     | Vista Ave               |
| 14      | I-84  | Vista Ave          | Broadway Ave            |
| 15      | I-84  | Broadway Ave       | Gowen Road              |
| 16      | I-84  | Gowen Road         | Memory Road             |
| 17      | I-184 | I-84               | Franklin Road           |
| 18      | I-184 | Franklin Road      | Curtis Road             |
| 19      | I-184 | Curtis Road        | Chinden Road            |
| 20      | I-184 | Chinden Road       | 13 <sup>th</sup> Street |
| 21      | 20/26 | I-84               | Middleton Road          |
| 22      | 20/26 | Middleton Road     | Star Road               |
| 23      | 20/26 | Star Road          | Linder Road             |