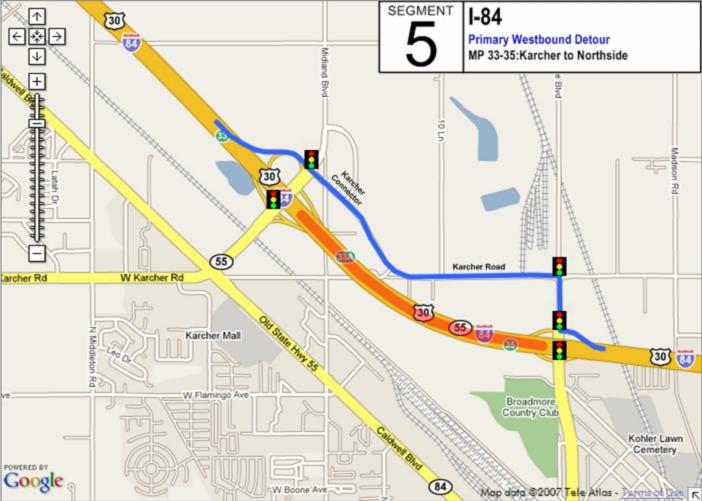

## **Incident Management Segments**

| Segment | Hwy   | From               | То                      |
|---------|-------|--------------------|-------------------------|
| 1       | I-84  | Hwy 44             | US 20/26 West           |
| 2       | I-84  | US 20/26 West      | Centennial Way          |
| 3       | I-84  | Centennial<br>Way  | Franklin Road           |
| 4       | I-84  | Franklin Road      | Karcher Road            |
| 5       | I-84  | Karcher Road       | Northside Blvd          |
| 6       | I-84  | Northside Blvd     | Franklin Blvd           |
| 7       | I-84  | Franklin Blvd      | Garrity Blvd            |
| 8       | I-84  | Garrity Blvd       | Meridian Road           |
| 9       | I-84  | Meridian Road      | Eagle Road              |
| 10      | I-84  | Eagle Road         | WYE Interchange         |
| 11      | I-84  | WYE<br>Interchange | Cole Road               |
| 12      | I-84  | Cole Road          | Orchard Street          |
| 13      | I-84  | Orchard Street     | Vista Ave               |
| 14      | I-84  | Vista Ave          | Broadway Ave            |
| 15      | I-84  | Broadway Ave       | Gowen Road              |
| 16      | I-84  | Gowen Road         | Memory Road             |
| 17      | I-184 | I-84               | Franklin Road           |
| 18      | I-184 | Franklin Road      | Curtis Road             |
| 19      | I-184 | Curtis Road        | Chinden Road            |
| 20      | I-184 | Chinden Road       | 13 <sup>th</sup> Street |
| 21      | 20/26 | I-84               | Middleton Road          |
| 22      | 20/26 | Middleton Road     | Star Road               |
| 23      | 20/26 | Star Road          | Linder Road             |