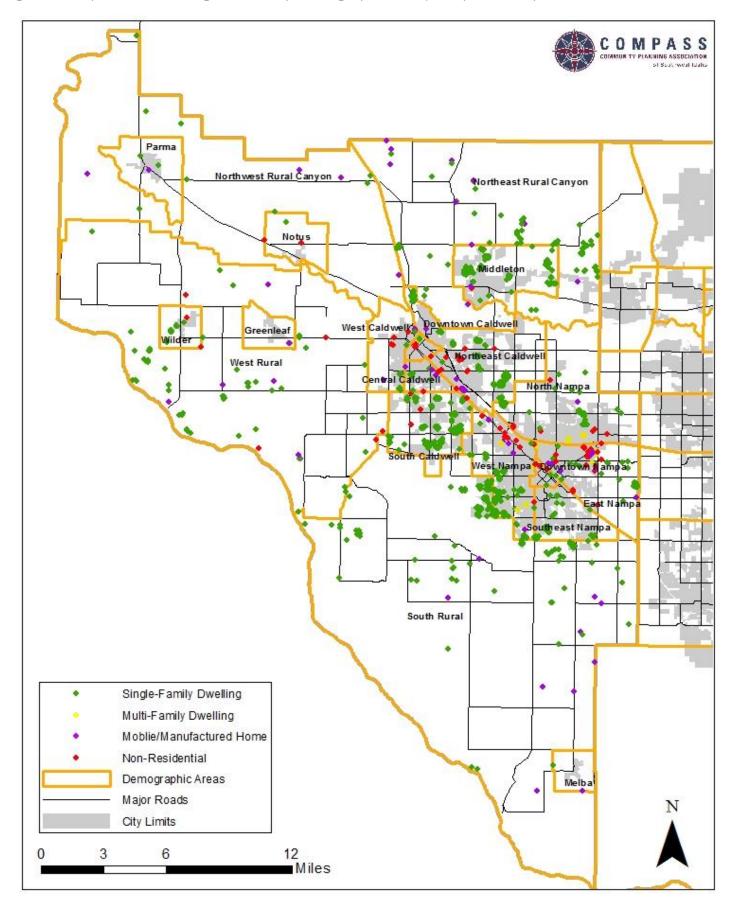

Figure 4: Map of New Building Permits by Demographic Area, Canyon County

Figure 5: Map of New Building Permits by Area of Impact, Canyon County

Table 6: New Residential Units by Type by City Limits, Ada County<sup>3</sup>