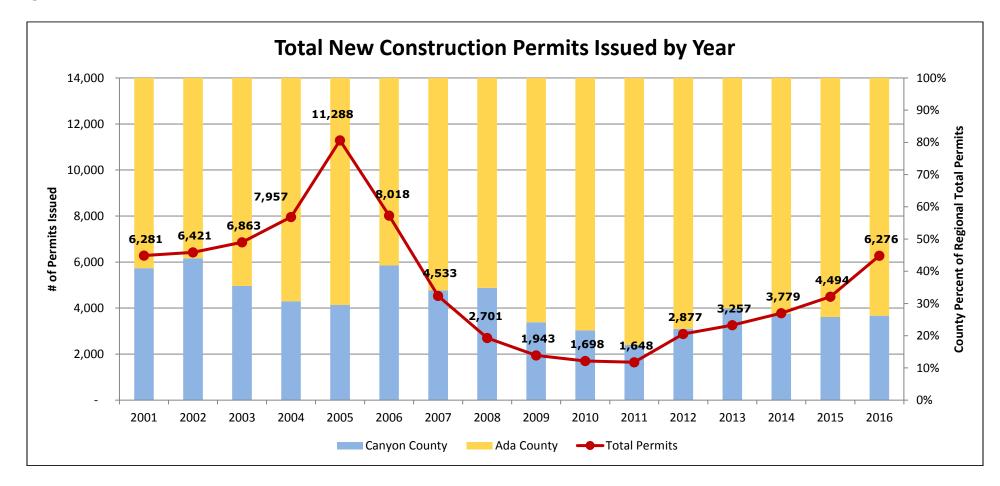

Figure 1: Total New Construction Permits

Table 1: Total New Construction Permits

|                 | 2001  | 2002  | 2003  | 2004  | 2005   | 2006  | 2007  | 2008  | 2009  | 2010  | 2011  | 2012  | 2013  | 2014  | 2015  | 2016  |
|-----------------|-------|-------|-------|-------|--------|-------|-------|-------|-------|-------|-------|-------|-------|-------|-------|-------|
| Ada County      | 3,709 | 3,593 | 4,432 | 5,515 | 7,953  | 4,668 | 2,987 | 1,760 | 1,473 | 1,331 | 1,366 | 2,240 | 2,329 | 2,764 | 3,335 | 4,632 |
| Canyon County   | 2,572 | 2,828 | 2,431 | 2,442 | 3,335  | 3,350 | 1,546 | 941   | 470   | 367   | 282   | 637   | 928   | 1,015 | 1,159 | 1,644 |
| Ada County %    | 59%   | 56%   | 65%   | 69%   | 70%    | 58%   | 66%   | 65%   | 76%   | 78%   | 83%   | 78%   | 72%   | 73%   | 74%   | 74%   |
| Canyon County % | 41%   | 44%   | 35%   | 31%   | 30%    | 42%   | 34%   | 35%   | 24%   | 22%   | 17%   | 22%   | 28%   | 27%   | 26%   | 26%   |
| Total Permits   | 6,281 | 6,421 | 6,863 | 7,957 | 11,288 | 8,018 | 4,533 | 2,701 | 1,943 | 1,698 | 1,648 | 2,877 | 3,257 | 3,779 | 4,494 | 6,276 |