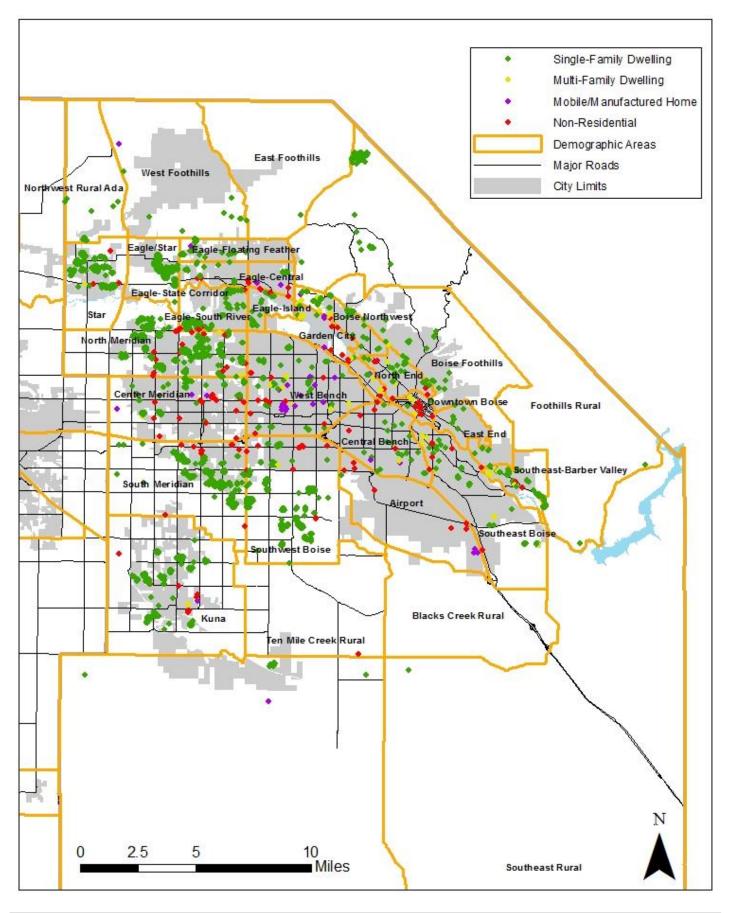

<sup>&</sup>lt;sup>2</sup> Some non-residential permits include square footage and value; please contact COMPASS for the raw data

Figure 2: Map of New Building Permits by Demographic Area, Ada County

Figure 3: Map of New Building Permits by Area of Impact, Ada County