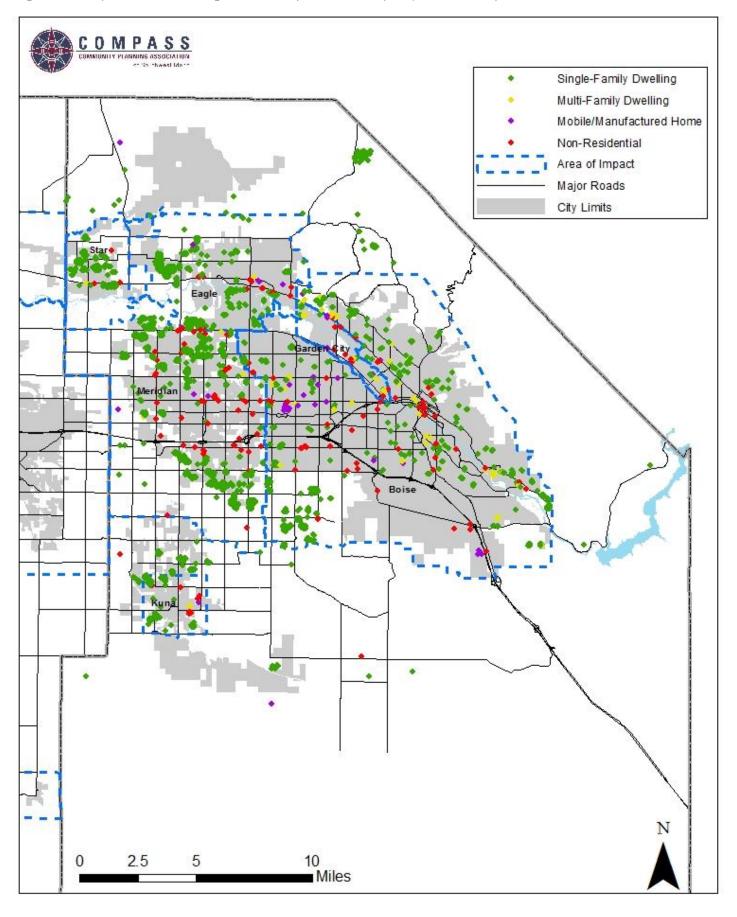

<sup>&</sup>lt;sup>2</sup> Some non-residential permits include square footage and value; please contact COMPASS for the raw data

Figure 2: Map of New Building Permits by Demographic Area, Ada County

Figure 3: Map of New Building Permits by Area of Impact, Ada County