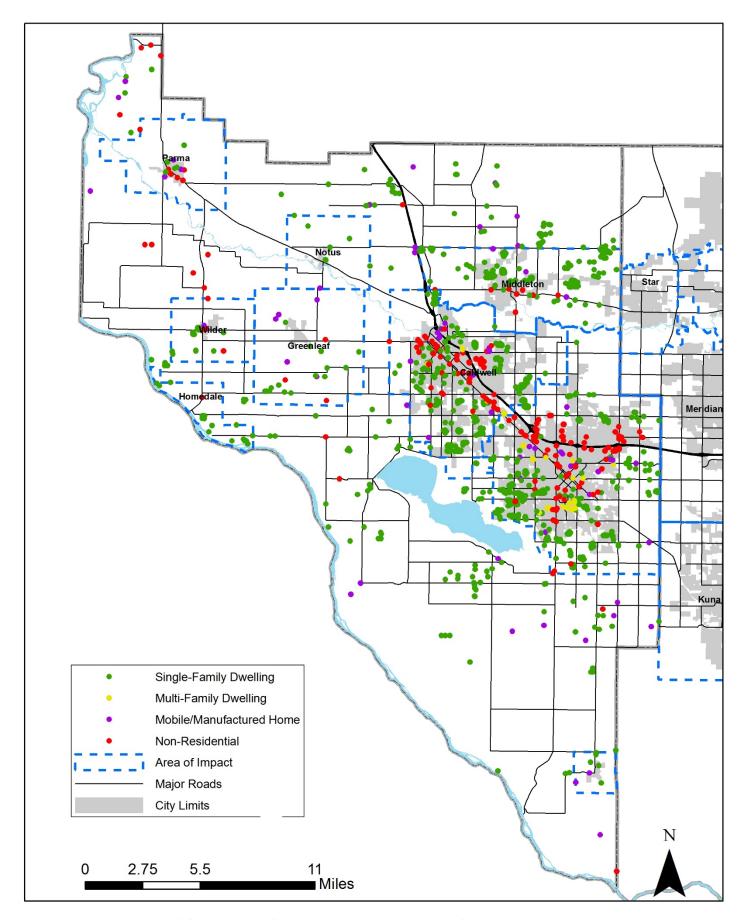

Figure 2: Map of New Building Permits by Demographic Area, Ada County

Figure 3: Map of New Building Permits by Area of Impact, Ada County

Figure 4: Map of New Building Permits by Demographic Area, Canyon County

Figure 5: Map of New Building Permits by Area of Impact, Canyon County

Table 6: New Residential Units by Type by City Limits, Ada County<sup>4</sup>

|                  |       |       | , ,   | . ,   |       |       |           |               |               |       |       |       |       |       |       |       |       |
|------------------|-------|-------|-------|-------|-------|-------|-----------|---------------|---------------|-------|-------|-------|-------|-------|-------|-------|-------|
|                  |       |       |       |       |       |       |           | -Family Resid |               |       |       |       |       |       |       |       |       |
| CITY             | 2001  | 2002  | 2003  | 2004  | 2005  | 2006  | 2007      | 2008          | 2009          | 2010  | 2011  | 2012  | 2013  | 2014  | 2015  | 2016  | 2017  |
| Boise            | 785   | 712   | 678   | 562   | 795   | 415   | 256       | 122           | 145           | 323   | 327   | 483   | 493   | 396   | 619   | 470   | 556   |
| Eagle            | 349   | 265   | 421   | 479   | 505   | 228   | 75        | 81            | 30            | 103   | 139   | 224   | 289   | 395   | 446   | 489   | 658   |
| Garden City      | 87    | 102   | 65    | 38    | 58    | 32    | 63        | 17            | 4             | 9     | 8     | 27    | 38    | 33    | 31    | 28    | 31    |
| Kuna             | 286   | 390   | 229   | 224   | 522   | 296   | 359       | 229           | 236           | 92    | 56    | 103   | 136   | 114   | 221   | 314   | 357   |
| Meridian         | 812   | 919   | 1,432 | 2,228 | 3,161 | 1,557 | 801       | 571           | 625           | 502   | 464   | 769   | 815   | 758   | 1,050 | 1,389 | 1,474 |
| Star             | 42    | 41    | 100   | 140   | 547   | 268   | 122       | 24            | 29            | 38    | 50    | 143   | 228   | 199   | 208   | 209   | 331   |
| Ada County       |       |       |       |       |       |       |           |               |               |       |       |       |       |       |       |       |       |
| Unincorporated   | 861   | 829   | 981   | 1,162 | 1,573 | 1,054 | 544       | 364           | 207           | 150   | 172   | 200   | 207   | 311   | 349   | 456   | 498   |
| Ada County Total | 3,222 | 3,258 | 3,906 | 4,833 | 7,161 | 3,850 | 2,220     | 1,408         | 1,276         | 1,217 | 1,216 | 1,949 | 2,206 | 2,206 | 2,924 | 3,355 | 3,905 |
|                  |       |       |       |       |       |       |           |               |               |       |       |       |       |       |       |       |       |
|                  |       |       |       |       |       |       | Multi     | -Family Resid | lential Units |       |       |       |       |       |       |       |       |
| CITY             | 2001  | 2002  | 2003  | 2004  | 2005  | 2006  | 2007      | 2008          | 2009          | 2010  | 2011  | 2012  | 2013  | 2014  | 2015  | 2016  | 2017  |
| Boise            | 1,036 | 491   | 433   | 235   | 377   | 452   | 830       | 76            | 92            | 24    | 232   | 293   | 189   | 1,573 | 758   | 901   | 499   |
| Eagle            | 8     | 1     | 0     | 0     | 24    | 28    | 0         | 2             | 0             | 0     | 0     | 1     | 17    | 96    | 16    | 4     | 66    |
| Garden City      | 2     | 92    | 21    | 29    | 12    | 15    | 50        | 22            | 0             | 0     | 2     | 0     | 0     | 2     | 0     | 143   | 32    |
| Kuna             | 32    | 20    | 0     | 2     | 30    | 0     | 0         | 0             | 0             | 0     | 0     | 0     | 0     | 0     | 0     | 0     | 104   |
| Meridian         | 102   | 29    | 330   | 323   | 148   | 112   | 40        | 210           | 0             | 0     | 56    | 272   | 472   | 604   | 414   | 260   | 798   |
| Star             | 0     | 0     | 0     | 2     | 0     | 32    | 2         | 2             | 0             | 0     | 0     | 0     | 2     | 0     | 0     | 37    | 0     |
| Ada County       |       |       |       |       |       |       |           |               |               |       |       |       |       |       |       |       |       |
| Unincorporated   | 0     | 2     | О     | 0     | 17    | 128   | 42        | 20            | 46            | 10    | 0     | 0     | 0     | 4     | 6     | 0     | 122   |
| Ada County Total | 1,180 | 635   | 784   | 591   | 608   | 767   | 964       | 332           | 138           | 34    | 290   | 566   | 680   | 2,279 | 1,194 | 1,345 | 1,621 |
|                  |       |       |       |       |       |       |           |               |               |       |       |       |       |       |       |       |       |
|                  |       |       |       |       |       |       | Manufactu | red / Mobile  | Residential   | Units |       |       |       |       |       |       |       |
| CITY             | 2001  | 2002  | 2003  | 2004  | 2005  | 2006  | 2007      | 2008          | 2009          | 2010  | 2011  | 2012  | 2013  | 2014  | 2015  | 2016  | 2017  |
| Boise            | 2     | 6     | 9     | 16    | 13    | 10    | 2         | -2            | 0             | -2    | 14    | 0     | 17    | 27    | 20    | 38    | 44    |
| Eagle            | 4     | 1     | 0     | 4     | 1     | 2     | 1         | 0             | 1             | 2     | 1     | 0     | 2     | 82    | 1     | 3     | -2    |
| Garden City      | 14    | 2     | 2     | 2     | 0     | 6     | 0         | -1            | -1            | -3    | -9    | -1    | -4    | 2     | -7    | -6    | -18   |
| Kuna             | 3     | 0     | 3     | 1     | 11    | 1     | 0         | 1             | 0             | 0     | 0     | 0     | 0     | 2     | 1     | 0     | 0     |
| Meridian         | 7     | 2     | 3     | 1     | 5     | 20    | 8         | 1             | 2             | 4     | 1     | 0     | 5     | 7     | 2     | 2     | 6     |
| Star             | 1     | 5     | 2     | 1     | 1     | 0     | 1         | 0             | 0             | 0     | 0     | 0     | 0     | 0     | 0     | 0     | 1     |
| Ada County       |       |       |       |       |       |       |           |               |               |       |       |       |       |       |       |       |       |
| Unincorporated   | 71    | 44    | 55    | 26    | 27    | 27    | 8         | 0             | 3             | 2     | 8     | -1    | 0     | -1    | 1     | 6     | 8     |
| Ada County Total | 102   | 60    | 74    | 51    | 58    | 66    | 20        | -1            | 5             | 3     | 15    | -2    | 20    | 119   | 18    | 43    | 39    |