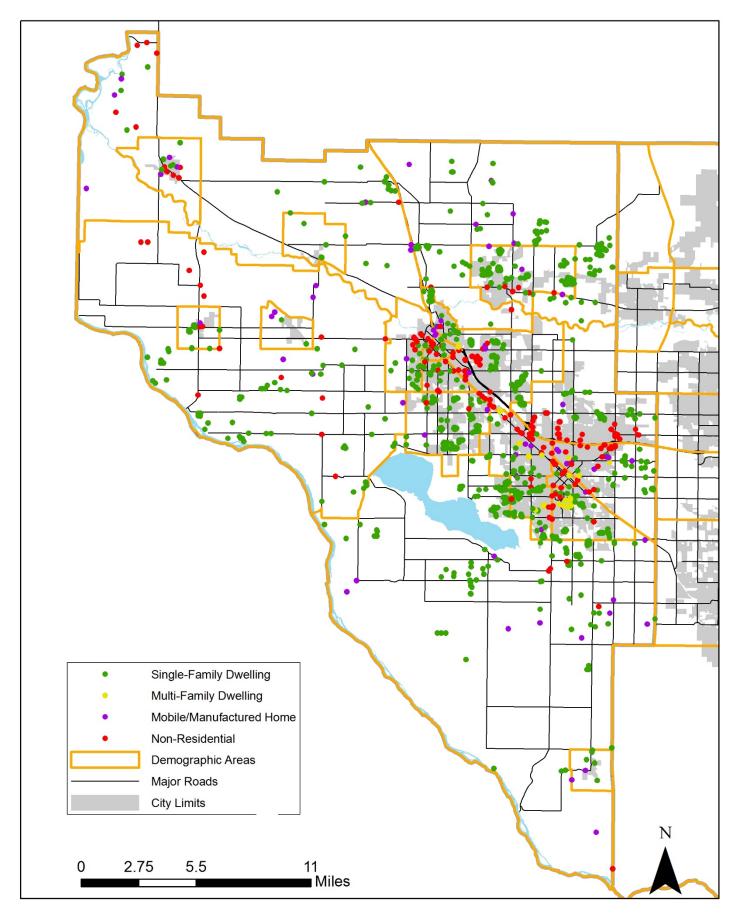

Figure 2: Map of New Building Permits by Demographic Area, Ada County

Figure 3: Map of New Building Permits by Area of Impact, Ada County

Figure 4: Map of New Building Permits by Demographic Area, Canyon County

Figure 5: Map of New Building Permits by Area of Impact, Canyon County

Table 6: New Residential Units by Type by City Limits, Ada County<sup>4</sup>

|                  |       |       | , ,   | . ,   |       |       |           |               |               |       |       |       |       |       |       |       |       |
|------------------|-------|-------|-------|-------|-------|-------|-----------|---------------|---------------|-------|-------|-------|-------|-------|-------|-------|-------|
|                  |       |       |       |       |       |       |           | -Family Resid |               |       |       |       |       |       |       |       |       |
| CITY             | 2001  | 2002  | 2003  | 2004  | 2005  | 2006  | 2007      | 2008          | 2009          | 2010  | 2011  | 2012  | 2013  | 2014  | 2015  | 2016  | 2017  |
| Boise            | 785   | 712   | 678   | 562   | 795   | 415   | 256       | 122           | 145           | 323   | 327   | 483   | 493   | 396   | 619   | 470   | 556   |
| Eagle            | 349   | 265   | 421   | 479   | 505   | 228   | 75        | 81            | 30            | 103   | 139   | 224   | 289   | 395   | 446   | 489   | 658   |
| Garden City      | 87    | 102   | 65    | 38    | 58    | 32    | 63        | 17            | 4             | 9     | 8     | 27    | 38    | 33    | 31    | 28    | 31    |
| Kuna             | 286   | 390   | 229   | 224   | 522   | 296   | 359       | 229           | 236           | 92    | 56    | 103   | 136   | 114   | 221   | 314   | 357   |
| Meridian         | 812   | 919   | 1,432 | 2,228 | 3,161 | 1,557 | 801       | 571           | 625           | 502   | 464   | 769   | 815   | 758   | 1,050 | 1,389 | 1,474 |
| Star             | 42    | 41    | 100   | 140   | 547   | 268   | 122       | 24            | 29            | 38    | 50    | 143   | 228   | 199   | 208   | 209   | 331   |
| Ada County       |       |       |       |       |       |       |           |               |               |       |       |       |       |       |       |       |       |
| Unincorporated   | 861   | 829   | 981   | 1,162 | 1,573 | 1,054 | 544       | 364           | 207           | 150   | 172   | 200   | 207   | 311   | 349   | 456   | 498   |
| Ada County Total | 3,222 | 3,258 | 3,906 | 4,833 | 7,161 | 3,850 | 2,220     | 1,408         | 1,276         | 1,217 | 1,216 | 1,949 | 2,206 | 2,206 | 2,924 | 3,355 | 3,905 |
|                  |       |       |       |       |       |       |           |               |               |       |       |       |       |       |       |       |       |
|                  |       |       |       |       |       |       | Multi     | -Family Resid | lential Units |       |       |       |       |       |       |       |       |
| CITY             | 2001  | 2002  | 2003  | 2004  | 2005  | 2006  | 2007      | 2008          | 2009          | 2010  | 2011  | 2012  | 2013  | 2014  | 2015  | 2016  | 2017  |
| Boise            | 1,036 | 491   | 433   | 235   | 377   | 452   | 830       | 76            | 92            | 24    | 232   | 293   | 189   | 1,573 | 758   | 901   | 499   |
| Eagle            | 8     | 1     | 0     | 0     | 24    | 28    | 0         | 2             | 0             | 0     | 0     | 1     | 17    | 96    | 16    | 4     | 66    |
| Garden City      | 2     | 92    | 21    | 29    | 12    | 15    | 50        | 22            | 0             | 0     | 2     | 0     | 0     | 2     | 0     | 143   | 32    |
| Kuna             | 32    | 20    | 0     | 2     | 30    | 0     | 0         | 0             | 0             | 0     | 0     | 0     | 0     | 0     | 0     | 0     | 104   |
| Meridian         | 102   | 29    | 330   | 323   | 148   | 112   | 40        | 210           | 0             | 0     | 56    | 272   | 472   | 604   | 414   | 260   | 798   |
| Star             | 0     | 0     | 0     | 2     | 0     | 32    | 2         | 2             | 0             | 0     | 0     | 0     | 2     | 0     | 0     | 37    | 0     |
| Ada County       |       |       |       |       |       |       |           |               |               |       |       |       |       |       |       |       |       |
| Unincorporated   | 0     | 2     | О     | 0     | 17    | 128   | 42        | 20            | 46            | 10    | 0     | 0     | 0     | 4     | 6     | 0     | 122   |
| Ada County Total | 1,180 | 635   | 784   | 591   | 608   | 767   | 964       | 332           | 138           | 34    | 290   | 566   | 680   | 2,279 | 1,194 | 1,345 | 1,621 |
|                  |       |       |       |       |       |       |           |               |               |       |       |       |       |       |       |       |       |
|                  |       |       |       |       |       |       | Manufactu | red / Mobile  | Residential   | Units |       |       |       |       |       |       |       |
| CITY             | 2001  | 2002  | 2003  | 2004  | 2005  | 2006  | 2007      | 2008          | 2009          | 2010  | 2011  | 2012  | 2013  | 2014  | 2015  | 2016  | 2017  |
| Boise            | 2     | 6     | 9     | 16    | 13    | 10    | 2         | -2            | 0             | -2    | 14    | 0     | 17    | 27    | 20    | 38    | 44    |
| Eagle            | 4     | 1     | 0     | 4     | 1     | 2     | 1         | 0             | 1             | 2     | 1     | 0     | 2     | 82    | 1     | 3     | -2    |
| Garden City      | 14    | 2     | 2     | 2     | 0     | 6     | 0         | -1            | -1            | -3    | -9    | -1    | -4    | 2     | -7    | -6    | -18   |
| Kuna             | 3     | 0     | 3     | 1     | 11    | 1     | 0         | 1             | 0             | 0     | 0     | 0     | 0     | 2     | 1     | 0     | 0     |
| Meridian         | 7     | 2     | 3     | 1     | 5     | 20    | 8         | 1             | 2             | 4     | 1     | 0     | 5     | 7     | 2     | 2     | 6     |
| Star             | 1     | 5     | 2     | 1     | 1     | 0     | 1         | 0             | 0             | 0     | 0     | 0     | 0     | 0     | 0     | 0     | 1     |
| Ada County       |       |       |       |       |       |       |           |               |               |       |       |       |       |       |       |       |       |
| Unincorporated   | 71    | 44    | 55    | 26    | 27    | 27    | 8         | 0             | 3             | 2     | 8     | -1    | 0     | -1    | 1     | 6     | 8     |
| Ada County Total | 102   | 60    | 74    | 51    | 58    | 66    | 20        | -1            | 5             | 3     | 15    | -2    | 20    | 119   | 18    | 43    | 39    |