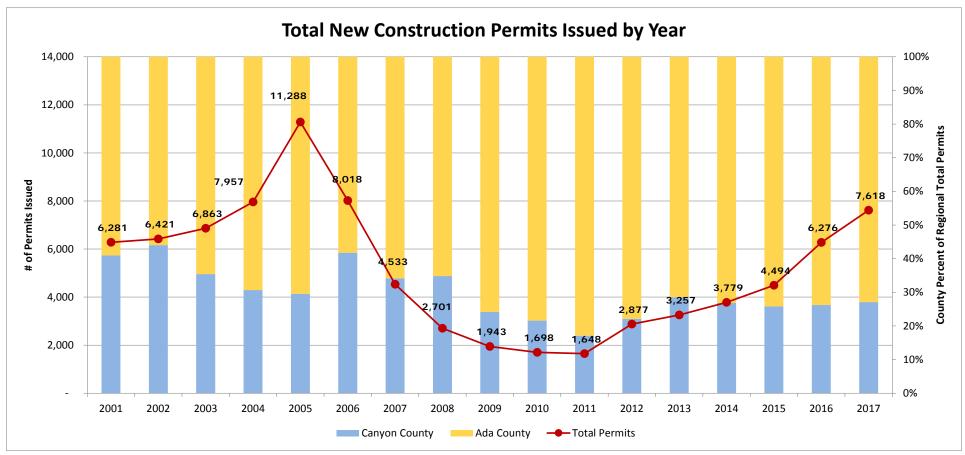

Any questions or concerns regarding the report may be directed to Carl Miller at (208) 475-2239, or info@compassidaho.org.

Figure 1: Total New Construction Permits

Table 2: Total New Construction Permits<sup>1</sup>

|                 | 2001  | 2002  | 2003  | 2004  | 2005   | 2006  | 2007  | 2008  | 2009  | 2010  | 2011  | 2012  | 2013  | 2014  | 2015  | 2016  | 2017  |
|-----------------|-------|-------|-------|-------|--------|-------|-------|-------|-------|-------|-------|-------|-------|-------|-------|-------|-------|
| Ada County      | 3,709 | 3,593 | 4,432 | 5,515 | 7,953  | 4,668 | 2,987 | 1,760 | 1,473 | 1,331 | 1,366 | 2,240 | 2,329 | 2,764 | 3,335 | 4,632 | 5,555 |
| Canyon County   | 2,572 | 2,828 | 2,431 | 2,442 | 3,335  | 3,350 | 1,546 | 941   | 470   | 367   | 282   | 637   | 928   | 1,015 | 1,159 | 1,644 | 2,063 |
| Ada County %    | 59%   | 56%   | 65%   | 69%   | 70%    | 58%   | 66%   | 65%   | 76%   | 78%   | 83%   | 78%   | 72%   | 73%   | 74%   | 74%   | 73%   |
| Canyon County % | 41%   | 44%   | 35%   | 31%   | 30%    | 42%   | 34%   | 35%   | 24%   | 22%   | 17%   | 22%   | 28%   | 27%   | 26%   | 26%   | 27%   |
| Total Permits   | 6,281 | 6,421 | 6,863 | 7,957 | 11,288 | 8,018 | 4,533 | 2,701 | 1,943 | 1,698 | 1,648 | 2,877 | 3,257 | 3,779 | 4,494 | 6,276 | 7,618 |