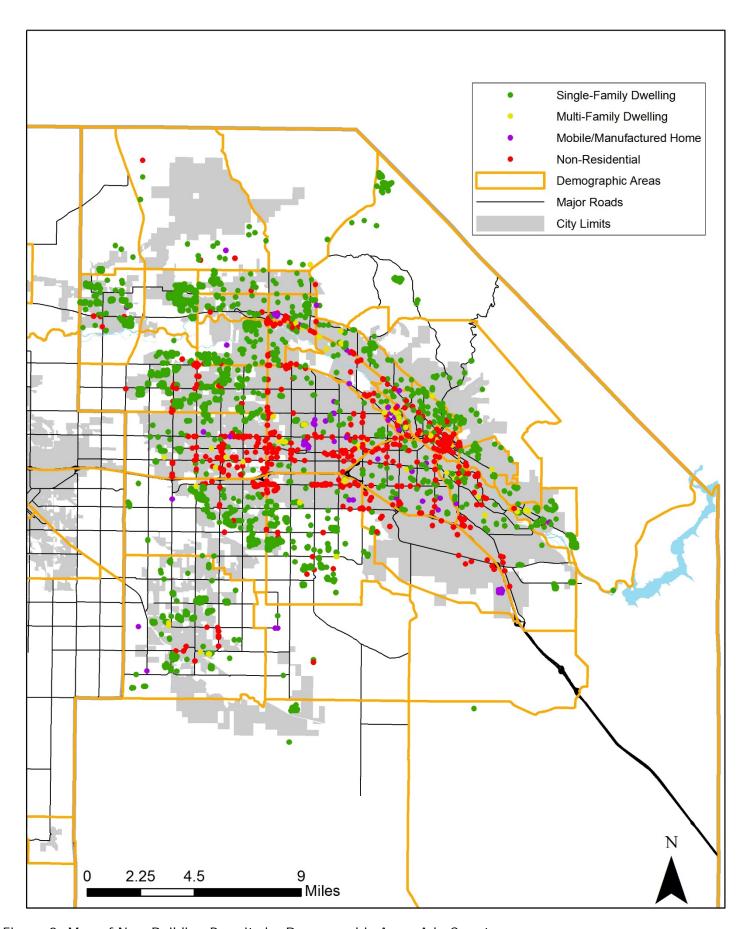

Figure 2: Map of New Building Permits by Demographic Area, Ada County

Figure 3: Map of New Building Permits by Area of Impact, Ada County

Figure 4: Map of New Building Permits by Demographic Area, Canyon County