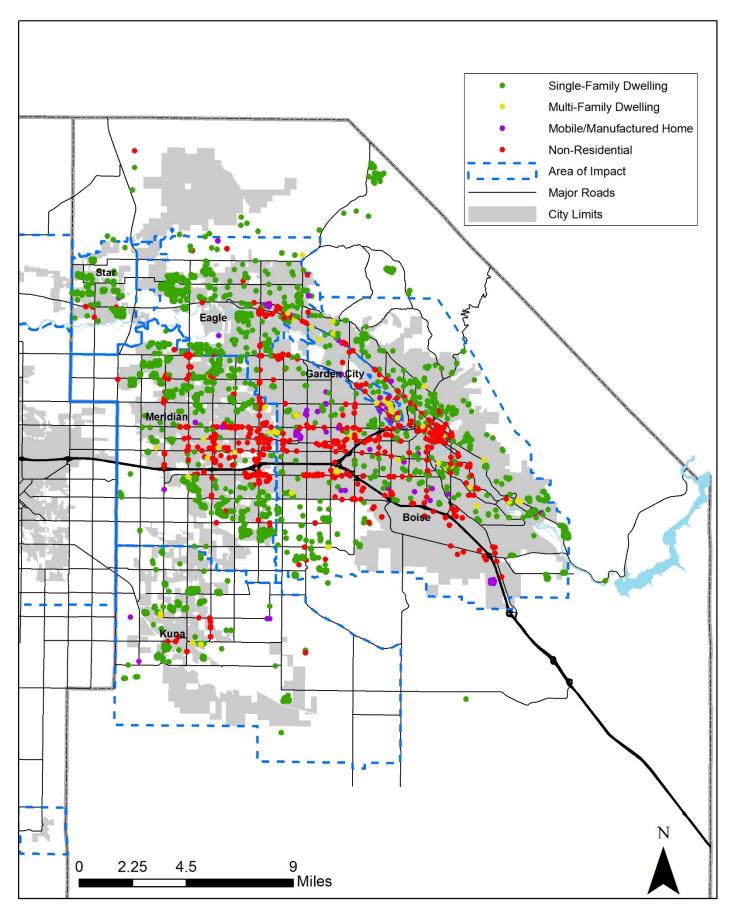

Figure 2: Map of New Building Permits by Demographic Area, Ada County

Figure 3: Map of New Building Permits by Area of Impact, Ada County

Figure 4: Map of New Building Permits by Demographic Area, Canyon County