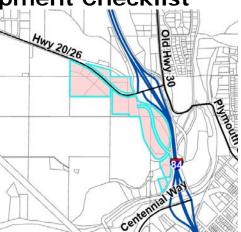

Development Name: ANN22-000023

CIM Vision Category: Existing Neighborhood

CIM Corridor: None

New Households: 7

New Jobs: ±500