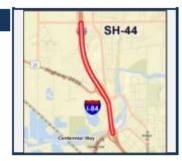

### Comments:

The <u>Transportation Improvement Program FY2022 – 2028</u> shows a study to evaluate capacity and safety improvements on Interstate-84, north of the project, in fiscal year 2022 (Key #23341). South of this project, the Idaho Transportation Department is developing final design plans for Interstate-84 (I-84) between Centennial Way and Franklin Road in Caldwell. More information is available here: <a href="https://itdprojects.org/projects/i-84-centennial-way-to-franklin-ic/">https://itdprojects.org/projects/i-84-centennial-way-to-franklin-ic/</a>

#### Study, I-84, SH-44 to Centennial Way, Canyon County

Regionally Significant: 
Inflated
Key #: 23341
Requesting Agency: ITD
Project Year: 2022
Total Previous Allocations: \$0
Total Programmed Budget: \$1,700
Total Cost (Prev. + Prog.): \$1,700

#### Project Description

Corridor study on I-84 from SH-44 (Exit 25) to Centennial Way (Exit 27) in the City of Caldwell to evaluate capacity and safety improvements needed. Design, right-of-way acquisition, and construction projects may be split into separate key numbers when funding is available.