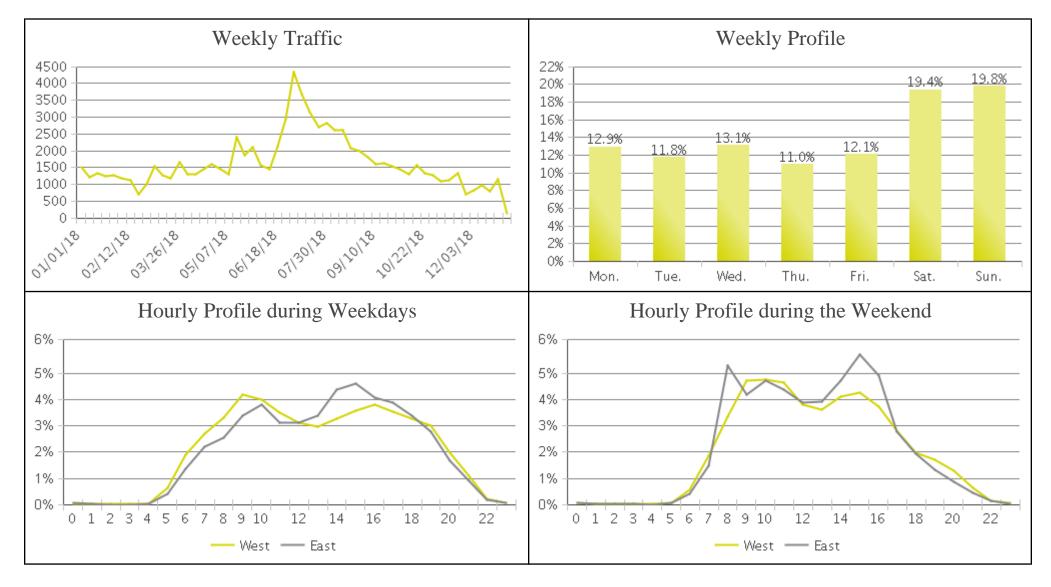

## **Boise - Eckert Bridge (Pedestrians)**

Period Analyzed: Monday, January 01, 2018 to Monday, December 31, 2018