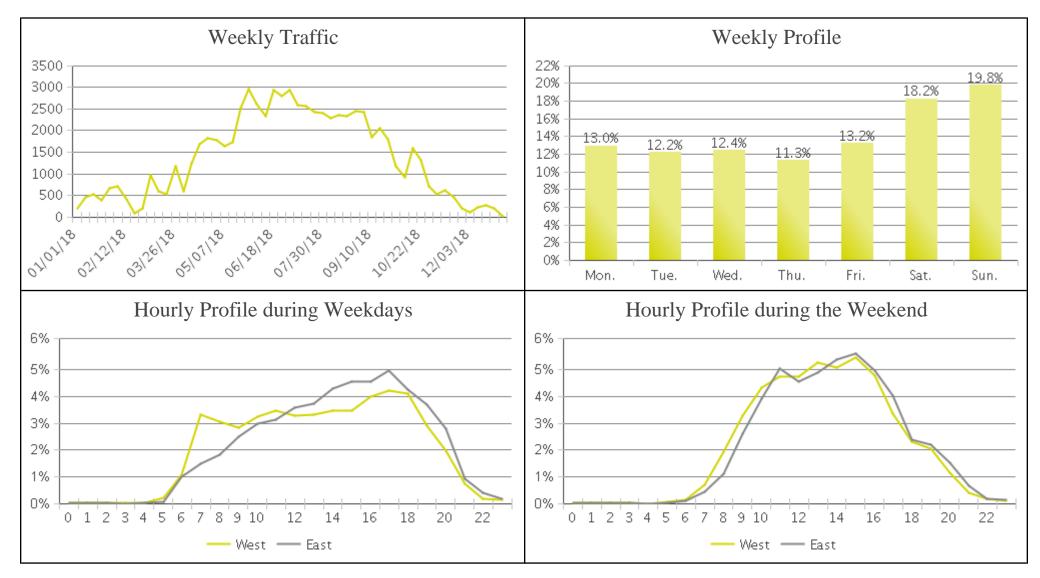

|                  |                         |                                 | IN           | OUT |
| Pedestrians | 86,751                                         | 241              | Sunday                  | July 18:<br>15,067              | 50           | 50  |
| Cyclists    | 72,328                                         | 201              | Sunday                  | July 18:<br>11,603              | 49           | 51  |

IN: In = West OUT: Out = East



02/06/2019



## **Boise - Eckert Bridge**



Period Analyzed: Monday, January 01, 2018 to Monday, December 31, 2018





## **Boise - Eckert Bridge (Pedestrians)**

Period Analyzed: Monday, January 01, 2018 to Monday, December 31, 2018







## **Boise - Eckert Bridge (Cyclists)**