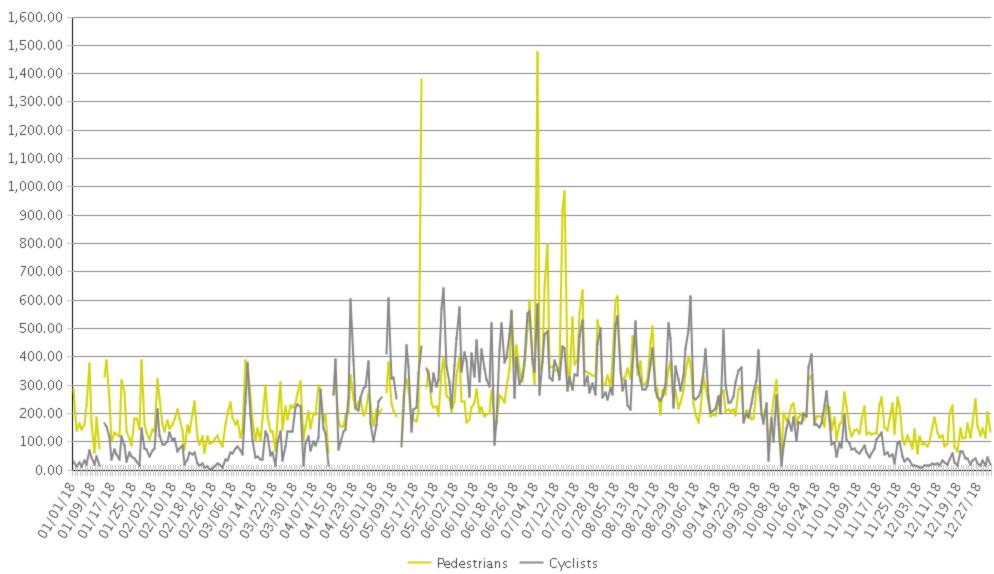

## **Boise - Eckert Bridge**

Period Analyzed: Monday, January 01, 2018 to Monday, December 31, 2018

|             | Total Traffic<br>for the<br>Analyzed<br>Period | Daily<br>Average | Busiest Day of the Week | Busiest<br>Month of<br>the Year | Distribution |     |
|-------------|------------------------------------------------|------------------|-------------------------|---------------------------------|--------------|-----|
|             |                                                |                  |                         |                                 | IN           | OUT |
| Pedestrians | 86,751                                         | 241              | Sunday                  | July 18:<br>15,067              | 50           | 50  |
| Cyclists    | 72,328                                         | 201              | Sunday                  | July 18:<br>11,603              | 49           | 51  |