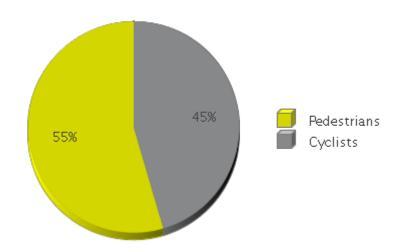

## **Boise - Eckert Bridge**

Period Analyzed: Monday, January 01, 2018 to Monday, December 31, 2018

|             | Total Traffic<br>for the<br>Analyzed<br>Period | Daily<br>Average | Busiest Day of the Week | Busiest<br>Month of<br>the Year | Distribution |     |
|-------------|------------------------------------------------|------------------|-------------------------|---------------------------------|--------------|-----|
|             |                                                |                  |                         |                                 | IN           | OUT |
| Pedestrians | 86,751                                         | 241              | Sunday                  | July 18:<br>15,067              | 50           | 50  |
| Cyclists    | 72,328                                         | 201              | Sunday                  | July 18:<br>11,603              | 49           | 51  |