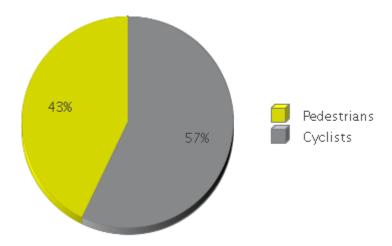

## **Boise - Anne Frank**

Period Analyzed: Tuesday, January 01, 2019 to Tuesday, December 31, 2019

|             | Total Traffic<br>for the<br>Analyzed | Daily | Busiest Day<br>of the Week | IV/IODID OI        | Distribution |     |
|-------------|--------------------------------------|-------|----------------------------|--------------------|--------------|-----|
|             | Period                               |       |                            |                    | IN           | OUT |
| Pedestrians | 234,561                              | 643   | Saturday                   | July 19:<br>27,622 | 61           | 39  |
| Cyclists    | 312,635                              | 857   | Saturday                   | July 19:<br>54,502 | 55           | 45  |

## **Boise - Anne Frank**

Period Analyzed: Tuesday, January 01, 2019 to Tuesday, December 31, 2019