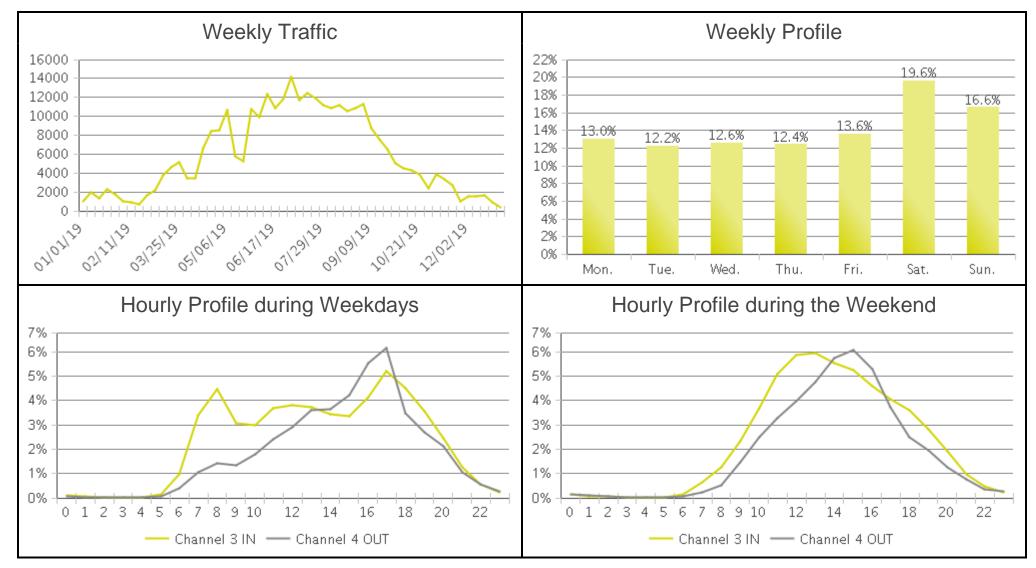

------|-------|----------------------------|--------------------|--------------|-----|
|             | Period                               |       |                            |                    | IN           | OUT |
| Pedestrians | 234,561                              | 643   | Saturday                   | July 19:<br>27,622 | 61           | 39  |
| Cyclists    | 312,635                              | 857   | Saturday                   | July 19:<br>54,502 | 55           | 45  |



02/04/2020 1 / 4



## **Boise - Anne Frank**



Period Analyzed: Tuesday, January 01, 2019 to Tuesday, December 31, 2019





## **Boise - Anne Frank (Pedestrians)**

Period Analyzed: Tuesday, January 01, 2019 to Tuesday, December 31, 2019





02/04/2020 3 / 4



## **Boise - Anne Frank (Cyclists)**







02/04/2020 4 / 4