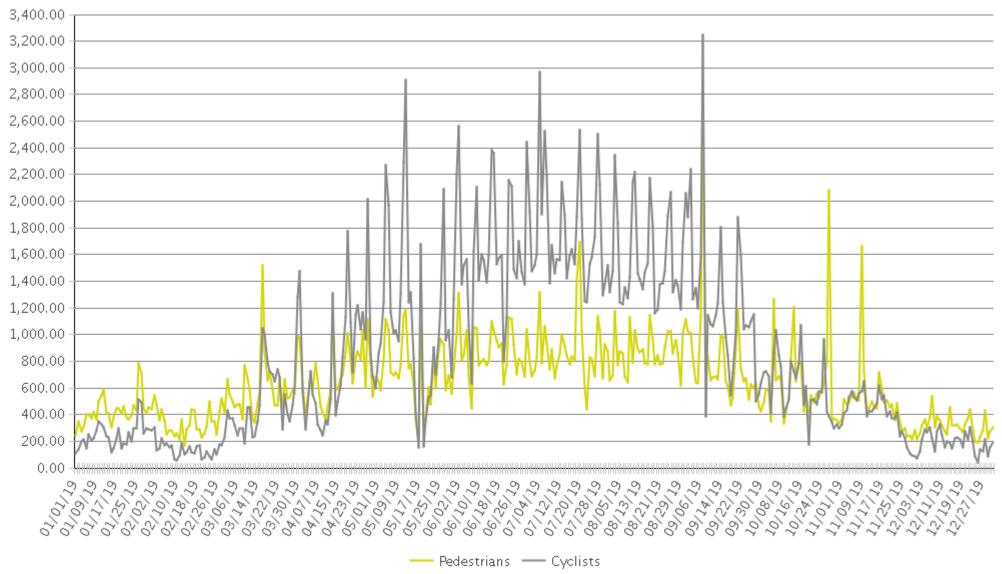

## **Boise - Anne Frank**

Period Analyzed: Tuesday, January 01, 2019 to Tuesday, December 31, 2019

|             | Total Traffic<br>for the<br>Analyzed | Daily | Busiest Day<br>of the Week | IV/IODID OI        | Distribution |     |
|-------------|--------------------------------------|-------|----------------------------|--------------------|--------------|-----|
|             | Period                               |       |                            |                    | IN           | OUT |
| Pedestrians | 234,561                              | 643   | Saturday                   | July 19:<br>27,622 | 61           | 39  |
| Cyclists    | 312,635                              | 857   | Saturday                   | July 19:<br>54,502 | 55           | 45  |

## **Boise - Anne Frank (Pedestrians)**

Period Analyzed: Tuesday, January 01, 2019 to Tuesday, December 31, 2019

02/04/2020 3 / 4

## **Boise - Anne Frank (Cyclists)**

02/04/2020 4 / 4