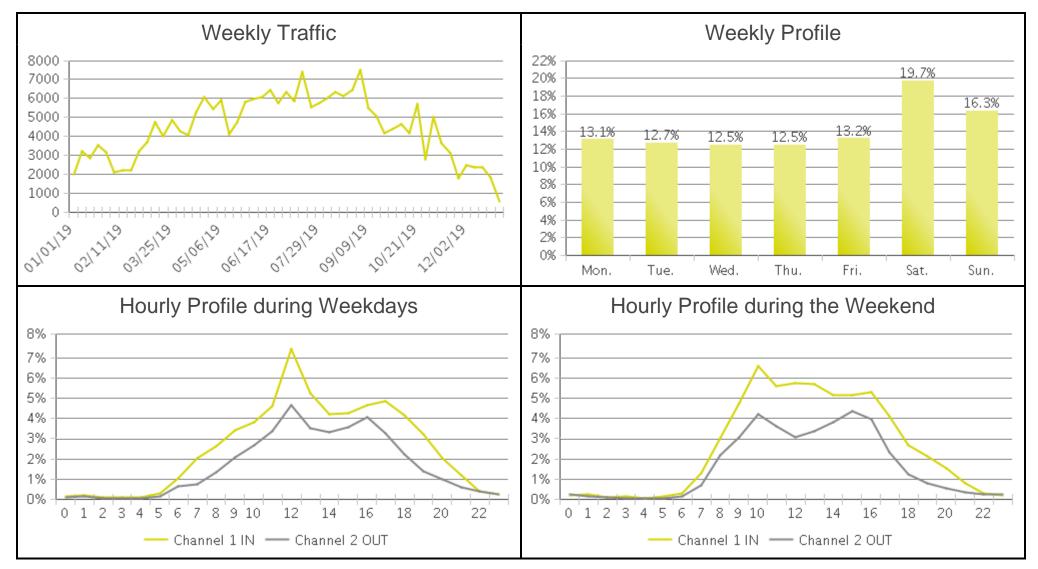

## **Boise - Anne Frank (Pedestrians)**

Period Analyzed: Tuesday, January 01, 2019 to Tuesday, December 31, 2019

02/04/2020 3 / 4