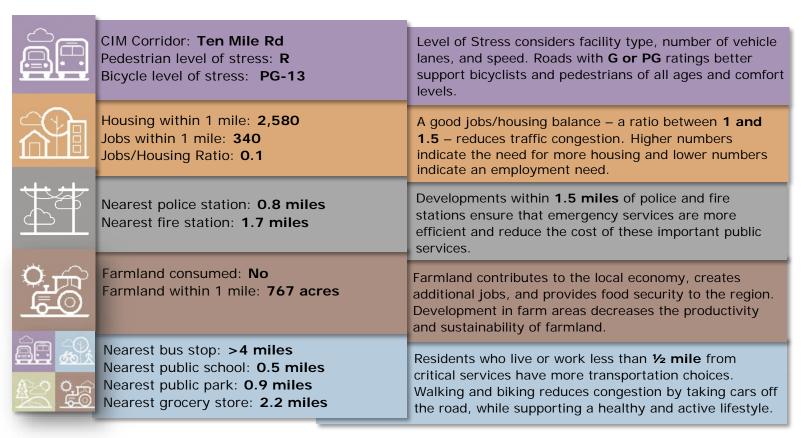

## Recommendations

Ten Mile Road is a project identified in *Communities in Motion* 2040 plan as a long term funded project. This project would widen Ten Mile Road from Deer Flat Road to Hubbard Road from two lanes to three lanes, however, a construction year has not been identified. Currently, the nearest public transportation is more than four miles from the site. ValleyConnect 2.0 identifies a future bus route along Linder Road, from downtown Kuna to the Boise Research Center, via downtown Meridian, with 20-minute frequencies. This route would approximately one mile from the site. The higher density proposed is supportive of bus service. Safe bicycle and pedestrian infrastructure along Deer Flat Road and/or Ardell Road will be critical to providing access to this route. Initial Point High School is ½ mile away, making it available for students to walk or bike. However, sidewalks are only available on the east side of Ten Mile Road. Consider a safe, signalized crossing at or near Crenshaw Street to facilitate non-motorized travel to school and public transportation.