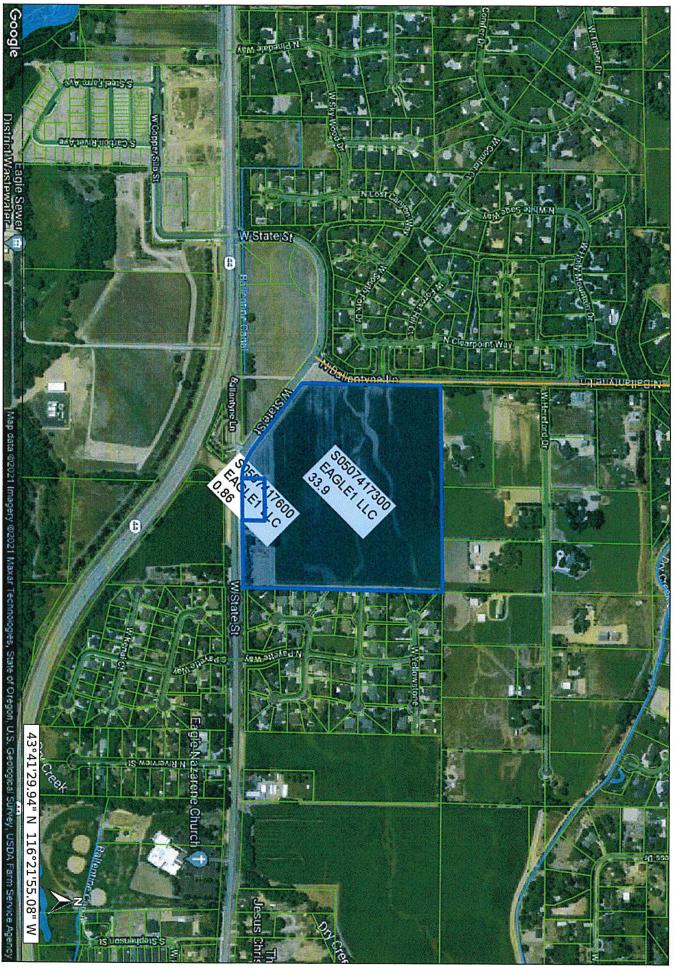

Phone: 208-899-1155

**SUBJECT:** RZ-12-21/CU-07-21/PPUD-07-21/PP-14-21 — Benari Estates Subdivision — Eagle 1 LLC: Eagle 1 LLC, represented by Laren Bailey, is requesting a rezone from A (Agricultural) to R-4-DA-P (Residential with a development agreement — PUD), conditional use permit, preliminary development plan, and preliminary plat approvals for Benari Estates Subdivision, a 148-lot (133-buildable, 15-common) residential planned unit development. The 35.29-acre site is located at the northeast corner of West State Street and North Ballantyne Lane at 1770 West State Street.