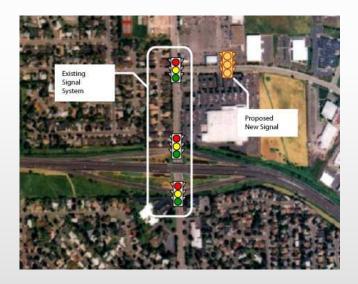

#### Land Use

- In which of the CIM 2040 Vision Areas is the proposed development? (Goal 2.1)?
- O Downtown O Employment Center O Existing Neighborhood O Foothills
  O Future Neighborhood O Mixed Use O Prime Farmland O Rural
- O Small Town O Transit Oriented Development
- O Yes O No O N/A The proposal is within a CIM 2040 Major Activity Center. (Goal 2.3)

O Yes O No O N/A The number of jobs and/or households in this development is consistent with jobs/households in the CIM 2040 Vision in this neighborhood. (Goal 2.1)