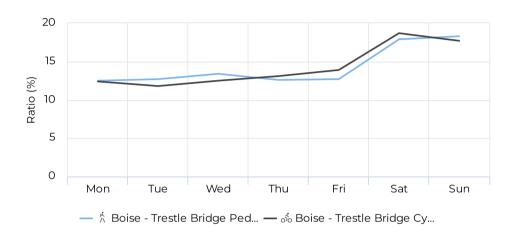

# 2021 Annual Report | Boise Trestle Bridge



Cervetti Braden 02/16/2022

January 1, 2021 → December 31, 2021

#### Location



Distribution by User Type



 h Boise - Trestle Bridge Pedestrian

 shoise - Trestle Bridge Cyclist



Daily Avg. - Week - Pedestria...

Daily Average

221

Daily Avg. - Weekend - Pede...

**m** 01/01/2021 → 12/31/2021

Daily Average

280

Daily Avg. - Week - Cyclists

**☆** 01/01/2021 → 12/31/2021

Daily Average

259

Daily Avg. - Weekend - Cycli...

↑ 1 periods ▼ 2/7

Daily Average

330

January 1, 2021 → December 31, 2021

### Daily traffic



#### Monthly traffic





January 1, 2021 → December 31, 2021

#### **Monthly Profile**



#### **Daily Profile**



#### **Hourly Profile - Weekdays**



#### Hourly Profile - Weekend



January 1, 2021 → December 31, 2021

#### **Annual Comparison - Pedestrians**



#### **Hourly Profile - Pedestrians**



#### **Hourly Profile - Pedestrians**



January 1, 2021 → December 31, 2021

#### **Annual Comparison - Cyclists**



#### **Hourly Profile - Cyclists**



#### **Hourly Profile - Cyclists**