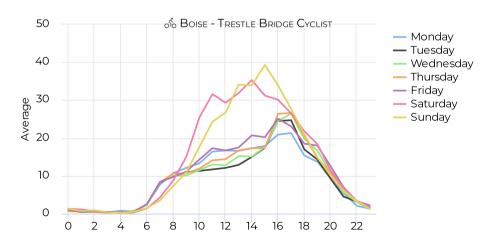

#### Hourly Profile - Weekend

January 1, 2021 → December 31, 2021

#### **Hourly Profile - Cyclists**