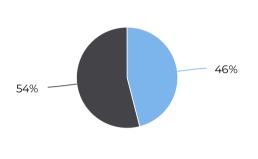

#### Location

Distribution by User Type

 h Boise - Trestle Bridge Pedestrian

 shoise - Trestle Bridge Cyclist

Daily Avg. - Week - Pedestria...

Daily Average

221

Daily Avg. - Weekend - Pede...

**m** 01/01/2021 → 12/31/2021

Daily Average

280

Daily Avg. - Week - Cyclists

**☆** 01/01/2021 → 12/31/2021

Daily Average

259

Daily Avg. - Weekend - Cycli...