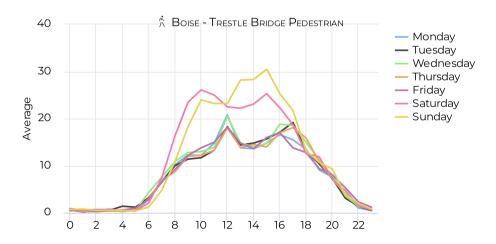

21 → December 31, 2021

#### Location



Distribution by User Type



 h Boise - Trestle Bridge Pedestrian

 shoise - Trestle Bridge Cyclist



Daily Avg. - Week - Pedestria...

Daily Average

221

Daily Avg. - Weekend - Pede...

**m** 01/01/2021 → 12/31/2021

Daily Average

280

Daily Avg. - Week - Cyclists

**☆** 01/01/2021 → 12/31/2021

Daily Average

259

Daily Avg. - Weekend - Cycli...

↑ 1 periods ▼ 2/7

Daily Average

330

January 1, 2021 → December 31, 2021

### Daily traffic



#### Monthly traffic





January 1, 2021 → December 31, 2021

#### **Monthly Profile**



#### **Daily Profile**



#### **Hourly Profile - Weekdays**



#### Hourly Profile - Weekend



January 1, 2021 → December 31, 2021

#### **Annual Comparison - Pedestrians**



#### **Hourly Profile - Pedestrians**



#### **Hourly Profile - Pedestrians**



January 1, 2021 → December 31, 2021

#### **Annual Comparison - Cyclists**



#### **Hourly Profile - Cyclists**



#### **Hourly Profile - Cyclists**