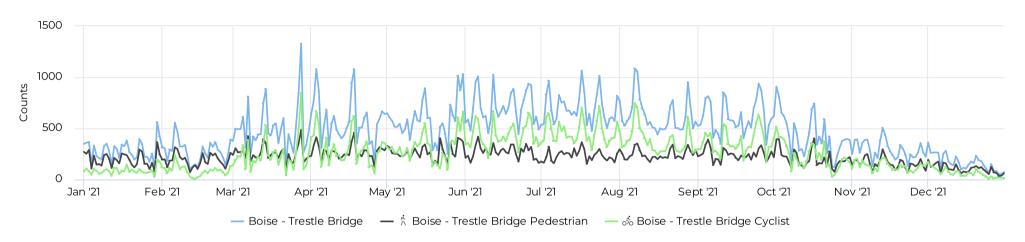

# 2021 Annual Report | Boise Trestle Bridge



Cervetti Braden 02/16/2022

January 1, 2021 → December 31, 2021

#### Location



Distribution by User Type



 h Boise - Trestle Bridge Pedestrian

 shoise - Trestle Bridge Cyclist



Daily Avg. - Week - Pedestria...

Daily Average

221

Daily Avg. - Weekend - Pede...

**m** 01/01/2021 → 12/31/2021

Daily Average

280

Daily Avg. - Week - Cyclists

**☆** 01/01/2021 → 12/31/2021

Daily Average

259

Daily Avg. - Weekend - Cycli...

↑ 1 periods ▼ 2/7

Daily Average

330

January 1, 2021 → December 31, 2021

### Daily traffic



#### Monthly traffic





January 1, 2021 → December 31, 2021

#### **Monthly Profile**



#### **Daily Profile**



#### **Hourly Profile - Weekdays**



#### Hourly Profile - Weekend



January 1, 2021 → December 31, 2021

#### **Annual Comparison - Pedestrians**



#### **Hourly Profile - Pedestrians**



#### **Hourly Profile - Pedestrians**



January 1, 2021 → December 31, 2021

#### **Annual Comparison - Cyclists**



#### **Hourly Profile - Cyclists**



#### **Hourly Profile - Cyclists**