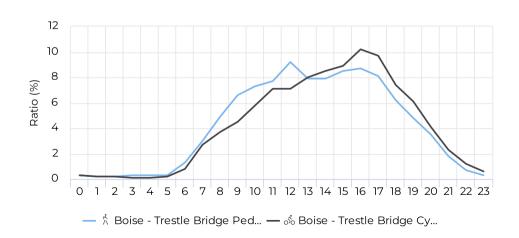

# 2021 Annual Report | Boise Trestle Bridge



Cervetti Braden 02/16/2022

January 1, 2021 → December 31, 2021

#### Location



Distribution by User Type



 h Boise - Trestle Bridge Pedestrian

 shoise - Trestle Bridge Cyclist



Daily Avg. - Week - Pedestria...

Daily Average

221

Daily Avg. - Weekend - Pede...

**m** 01/01/2021 → 12/31/2021

Daily Average

280

Daily Avg. - Week - Cyclists

**☆** 01/01/2021 → 12/31/2021

Daily Average

259

Daily Avg. - Weekend - Cycli...

↑ 1 periods ▼ 2/7

Daily Average

330

January 1, 2021 → December 31, 2021

### Daily traffic



#### Monthly traffic





January 1, 2021 → December 31, 2021

#### **Monthly Profile**



#### **Daily Profile**



#### **Hourly Profile - Weekdays**



#### Hourly Profile - Weekend



January 1, 2021 → December 31, 2021

#### **Annual Comparison - Pedestrians**



#### **Hourly Profile - Pedestrians**



#### **Hourly Profile - Pedestrians**



January 1, 2021 → December 31, 2021

#### **Annual Comparison - Cyclists**



#### **Hourly Profile - Cyclists**



#### **Hourly Profile - Cyclists**