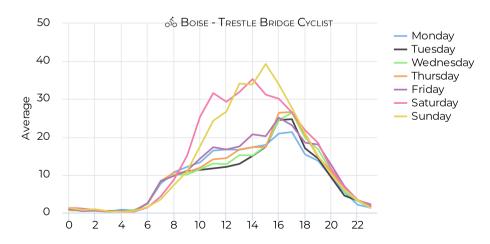

Week - Pedestria...

Daily Average

221

Daily Avg. - Weekend - Pede...

**m** 01/01/2021 → 12/31/2021

Daily Average

280

Daily Avg. - Week - Cyclists

**☆** 01/01/2021 → 12/31/2021

Daily Average

259

Daily Avg. - Weekend - Cycli...

↑ 1 periods ▼ 2/7

Daily Average

330

January 1, 2021 → December 31, 2021

### Daily traffic



#### Monthly traffic





January 1, 2021 → December 31, 2021

#### **Monthly Profile**



#### **Daily Profile**



#### **Hourly Profile - Weekdays**



#### Hourly Profile - Weekend



January 1, 2021 → December 31, 2021

#### **Annual Comparison - Pedestrians**



#### **Hourly Profile - Pedestrians**



#### **Hourly Profile - Pedestrians**



January 1, 2021 → December 31, 2021

#### **Annual Comparison - Cyclists**



#### **Hourly Profile - Cyclists**



#### **Hourly Profile - Cyclists**