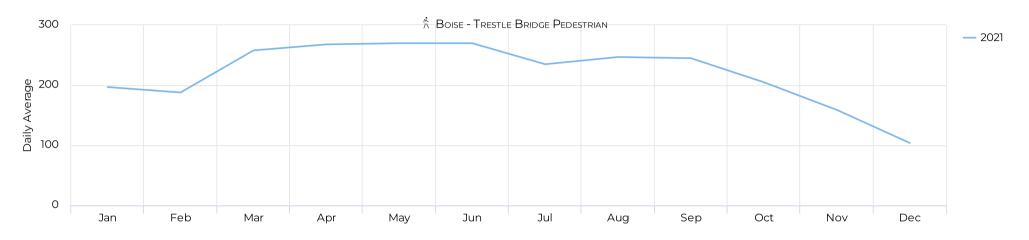

Cervetti Braden 02/16/2022

January 1, 2021 → December 31, 2021

#### Location



Distribution by User Type



 h Boise - Trestle Bridge Pedestrian

 shoise - Trestle Bridge Cyclist



Daily Avg. - Week - Pedestria...

Daily Average

221

Daily Avg. - Weekend - Pede...

**m** 01/01/2021 → 12/31/2021

Daily Average

280

Daily Avg. - Week - Cyclists

**☆** 01/01/2021 → 12/31/2021

Daily Average

259

Daily Avg. - Weekend - Cycli...

↑ 1 periods ▼ 2/7

Daily Average

330

January 1, 2021 → December 31, 2021

### Daily traffic



#### Monthly traffic





January 1, 2021 → December 31, 2021

#### **Monthly Profile**



#### **Daily Profile**



#### **Hourly Profile - Weekdays**



#### Hourly Profile - Weekend



January 1, 2021 → December 31, 2021

#### **Annual Comparison - Pedestrians**



#### **Hourly Profile - Pedestrians**



#### **Hourly Profile - Pedestrians**



January 1, 2021 → December 31, 2021

#### **Annual Comparison - Cyclists**



#### **Hourly Profile - Cyclists**



#### **Hourly Profile - Cyclists**