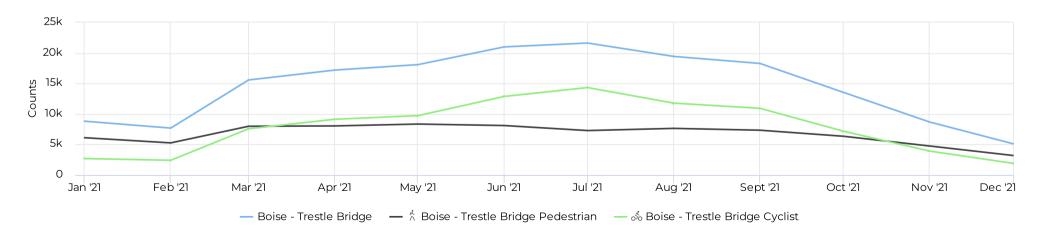

# 2021 Annual Report | Boise Trestle Bridge



Cervetti Braden 02/16/2022

January 1, 2021 → December 31, 2021

#### Location



Distribution by User Type



 h Boise - Trestle Bridge Pedestrian

 shoise - Trestle Bridge Cyclist



Daily Avg. - Week - Pedestria...

Daily Average

221

Daily Avg. - Weekend - Pede...

**m** 01/01/2021 → 12/31/2021

Daily Average

280

Daily Avg. - Week - Cyclists

**☆** 01/01/2021 → 12/31/2021

Daily Average

259

Daily Avg. - Weekend - Cycli...

↑ 1 periods ▼ 2/7

Daily Average

330

January 1, 2021 → December 31, 2021

### Daily traffic



#### Monthly traffic





January 1, 2021 → December 31, 2021

#### **Monthly Profile**



#### **Daily Profile**



#### **Hourly Profile - Weekdays**



#### Hourly Profile - Weekend



January 1, 2021 → December 31, 2021

#### **Annual Comparison - Pedestrians**



#### **Hourly Profile - Pedestrians**



#### **Hourly Profile - Pedestrians**



January 1, 2021 → December 31, 2021

#### **Annual Comparison - Cyclists**



#### **Hourly Profile - Cyclists**



#### **Hourly Profile - Cyclists**