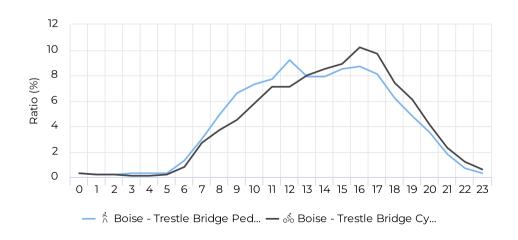

# 2021 Annual Report | Boise Trestle Bridge



Cervetti Braden 02/16/2022

January 1, 2021 → December 31, 2021

#### Location



Distribution by User Type



 h Boise - Trestle Bridge Pedestrian

 shoise - Trestle Bridge Cyclist



Daily Avg. - Week - Pedestria...

Daily Average

221

Daily Avg. - Weekend - Pede...

**m** 01/01/2021 → 12/31/2021

Daily Average

280

Daily Avg. - Week - Cyclists

**☆** 01/01/2021 → 12/31/2021

Daily Average

259

Daily Avg. - Weekend - Cycli...

↑ 1 periods ▼ 2/7

Daily Average

330

January 1, 2021 → December 31, 2021

### Daily traffic



#### Monthly traffic





January 1, 2021 → December 31, 2021

#### **Monthly Profile**



#### **Daily Profile**



#### **Hourly Profile - Weekdays**



#### Hourly Profile - Weekend



January 1, 2021 → December 31, 2021

#### **Annual Comparison - Pedestrians**



#### **Hourly Profile - Pedestrians**



#### **Hourly Profile - Pedestrians**



January 1, 2021 → December 31, 2021

#### **Annual Comparison - Cyclists**



#### **Hourly Profile - Cyclists**



#### **Hourly Profile - Cyclists**