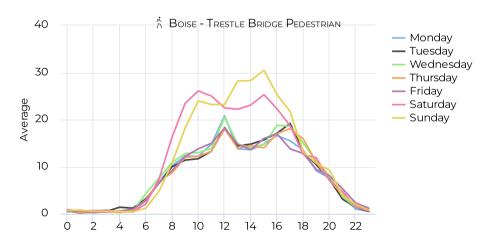

Distribution by User Type



 h Boise - Trestle Bridge Pedestrian

 shoise - Trestle Bridge Cyclist



Daily Avg. - Week - Pedestria...

Daily Average

221

Daily Avg. - Weekend - Pede...

**m** 01/01/2021 → 12/31/2021

Daily Average

280

Daily Avg. - Week - Cyclists

**☆** 01/01/2021 → 12/31/2021

Daily Average

259

Daily Avg. - Weekend - Cycli...

↑ 1 periods ▼ 2/7

Daily Average

330

January 1, 2021 → December 31, 2021

### Daily traffic



#### Monthly traffic





January 1, 2021 → December 31, 2021

#### **Monthly Profile**



#### **Daily Profile**



#### **Hourly Profile - Weekdays**



#### Hourly Profile - Weekend



January 1, 2021 → December 31, 2021

#### **Annual Comparison - Pedestrians**



#### **Hourly Profile - Pedestrians**



#### **Hourly Profile - Pedestrians**



January 1, 2021 → December 31, 2021

#### **Annual Comparison - Cyclists**



#### **Hourly Profile - Cyclists**



#### **Hourly Profile - Cyclists**