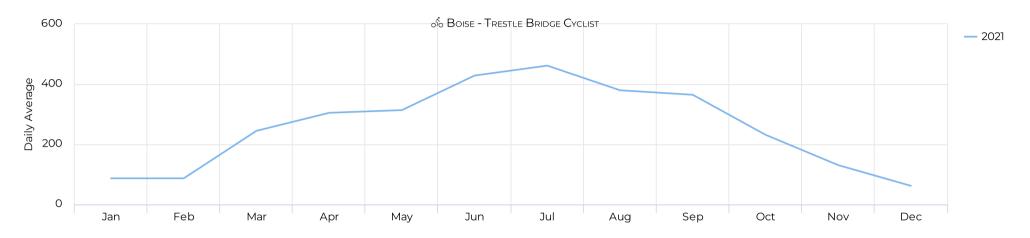

#### Monthly traffic

January 1, 2021 → December 31, 2021

#### **Monthly Profile**