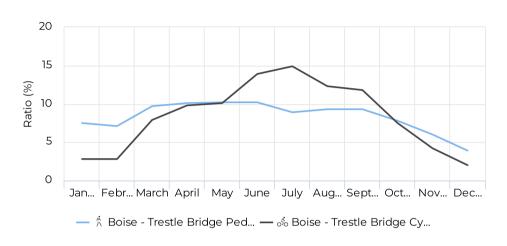

# 2021 Annual Report | Boise Trestle Bridge



Cervetti Braden 02/16/2022

January 1, 2021 → December 31, 2021

#### Location



Distribution by User Type



 h Boise - Trestle Bridge Pedestrian

 shoise - Trestle Bridge Cyclist



Daily Avg. - Week - Pedestria...

Daily Average

221

Daily Avg. - Weekend - Pede...

**m** 01/01/2021 → 12/31/2021

Daily Average

280

Daily Avg. - Week - Cyclists

**☆** 01/01/2021 → 12/31/2021

Daily Average

259

Daily Avg. - Weekend - Cycli...

↑ 1 periods ▼ 2/7

Daily Average

330

January 1, 2021 → December 31, 2021

### Daily traffic



#### Monthly traffic





January 1, 2021 → December 31, 2021

#### **Monthly Profile**



#### **Daily Profile**



#### **Hourly Profile - Weekdays**



#### Hourly Profile - Weekend



January 1, 2021 → December 31, 2021

#### **Annual Comparison - Pedestrians**



#### **Hourly Profile - Pedestrians**



#### **Hourly Profile - Pedestrians**



January 1, 2021 → December 31, 2021

#### **Annual Comparison - Cyclists**



#### **Hourly Profile - Cyclists**



#### **Hourly Profile - Cyclists**