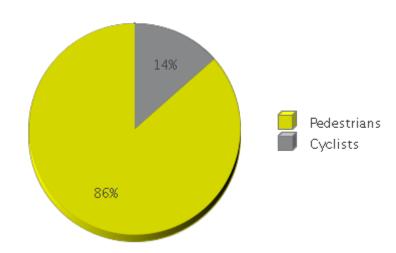

## **Boise - Friendship Bridge**

Period Analyzed: Monday, January 01, 2018 to Monday, December 31, 2018

|             | Total Traffic<br>for the<br>Analyzed<br>Period | Daily<br>Average | Busiest Day<br>of the Week | Busiest<br>Month of<br>the Year | Distribution |     |
|-------------|------------------------------------------------|------------------|----------------------------|---------------------------------|--------------|-----|
|             |                                                |                  |                            |                                 | IN           | OUT |
| Pedestrians | 660,282                                        | 1,824            | Tuesday                    | September 18: 95,276            | 86           | 14  |
| Cyclists    | 103,065                                        | 285              | Tuesday                    | May 18:<br>27,629               | 80           | 20  |

## **Boise - Friendship Bridge**

Period Analyzed: Monday, January 01, 2018 to Monday, December 31, 2018

— Pedestrians — Cyclists