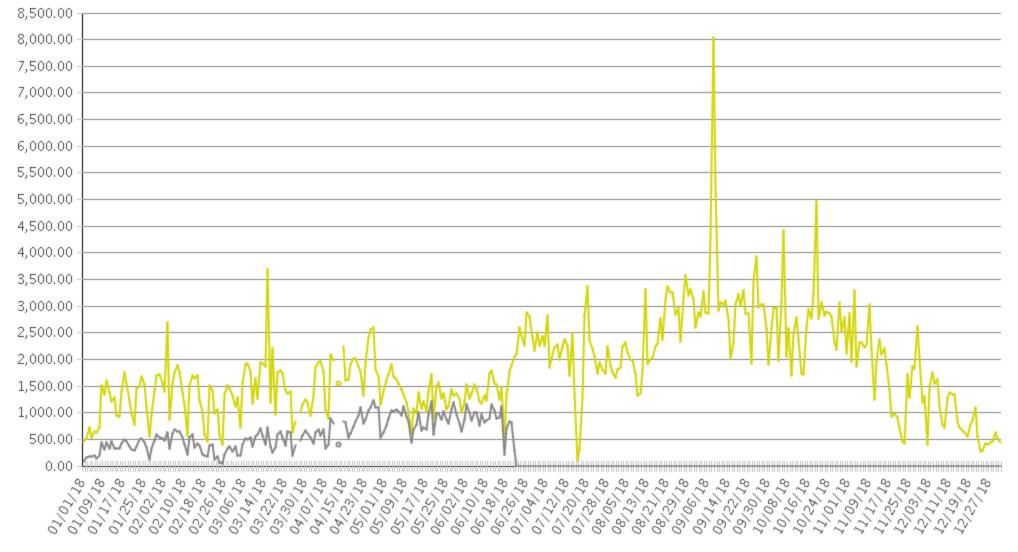

## **Boise - Friendship Bridge**

Period Analyzed: Monday, January 01, 2018 to Monday, December 31, 2018

|             | Total Traffic<br>for the<br>Analyzed<br>Period | Daily<br>Average | Busiest Day<br>of the Week | Busiest<br>Month of<br>the Year | Distribution |     |
|-------------|------------------------------------------------|------------------|----------------------------|---------------------------------|--------------|-----|
|             |                                                |                  |                            |                                 | IN           | OUT |
| Pedestrians | 660,282                                        | 1,824            | Tuesday                    | September 18: 95,276            | 86           | 14  |
| Cyclists    | 103,065                                        | 285              | Tuesday                    | May 18:<br>27,629               | 80           | 20  |

## **Boise - Friendship Bridge (Pedestrians)**

Period Analyzed: Monday, January 01, 2018 to Monday, December 31, 2018

## **Boise - Friendship Bridge (Cyclists)**

Period Analyzed: Monday, January 01, 2018 to Monday, December 31, 2018