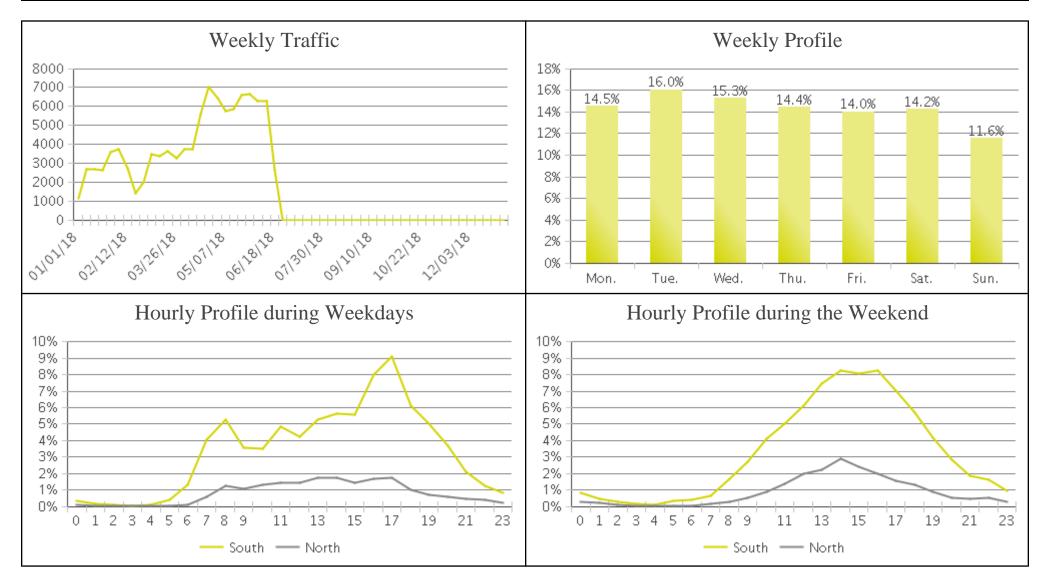

## **Boise - Friendship Bridge (Cyclists)**

Period Analyzed: Monday, January 01, 2018 to Monday, December 31, 2018