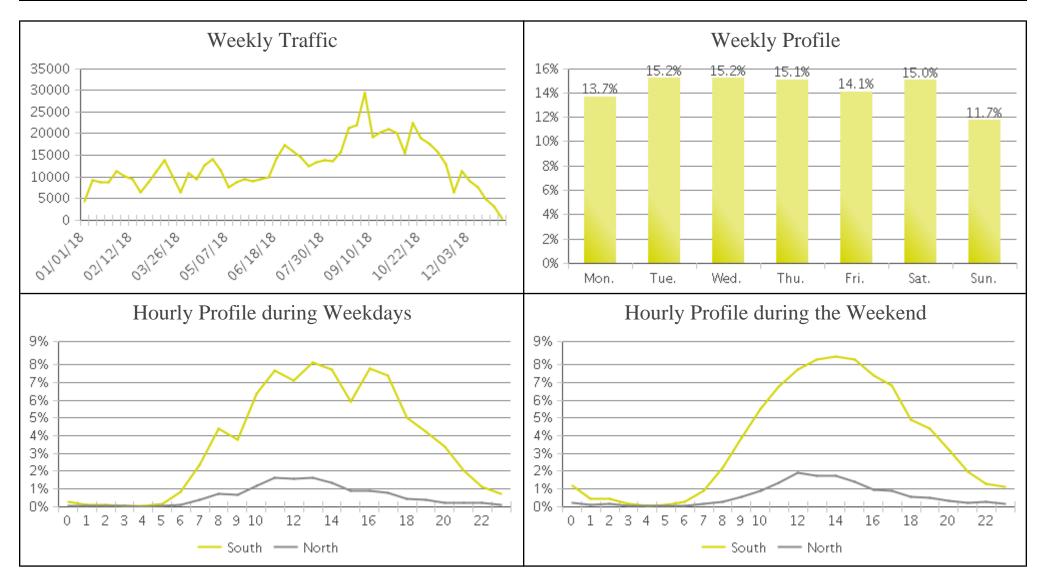

## **Boise - Friendship Bridge (Pedestrians)**

Period Analyzed: Monday, January 01, 2018 to Monday, December 31, 2018