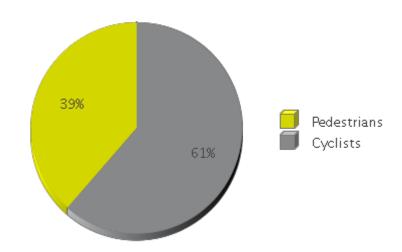

## **Boise - Trestle Bridge**

Period Analyzed: Monday, January 01, 2018 to Monday, December 31, 2018

|             | Total Traffic<br>for the<br>Analyzed<br>Period | Daily<br>Average | Busiest Day<br>of the Week | Busiest<br>Month of<br>the Year | Distribution |     |
|-------------|------------------------------------------------|------------------|----------------------------|---------------------------------|--------------|-----|
|             |                                                |                  |                            |                                 | IN           | OUT |
| Pedestrians | 69,256                                         | 193              | Saturday                   | May 18:<br>7,869                | 52           | 48  |
| Cyclists    | 110,038                                        | 307              | Saturday                   | June 18:<br>16,263              | 50           | 50  |

IN: In = West

OUT: Out = East