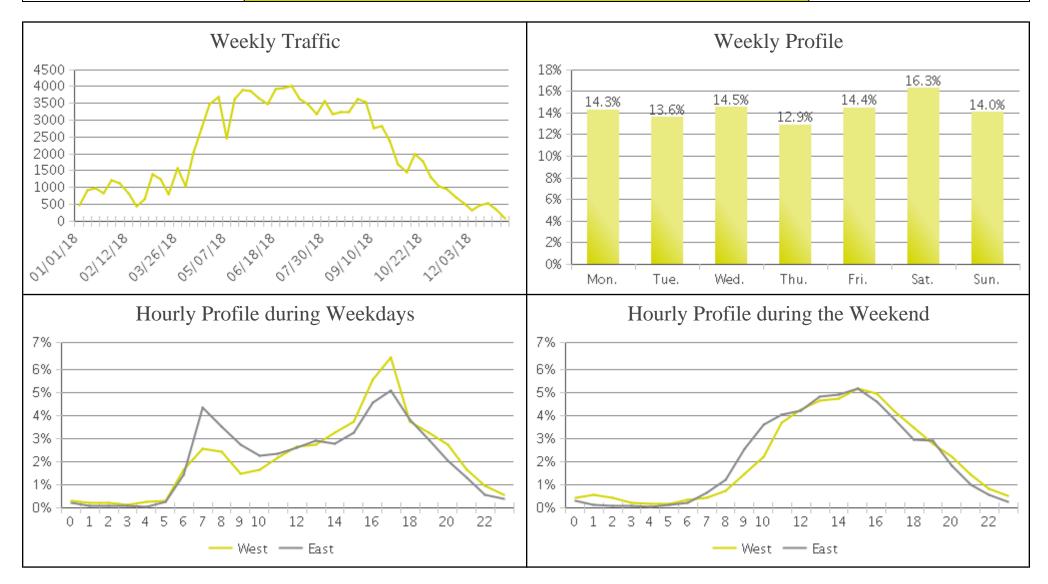

## **Boise - Trestle Bridge (Cyclists)**

Period Analyzed: Monday, January 01, 2018 to Monday, December 31, 2018