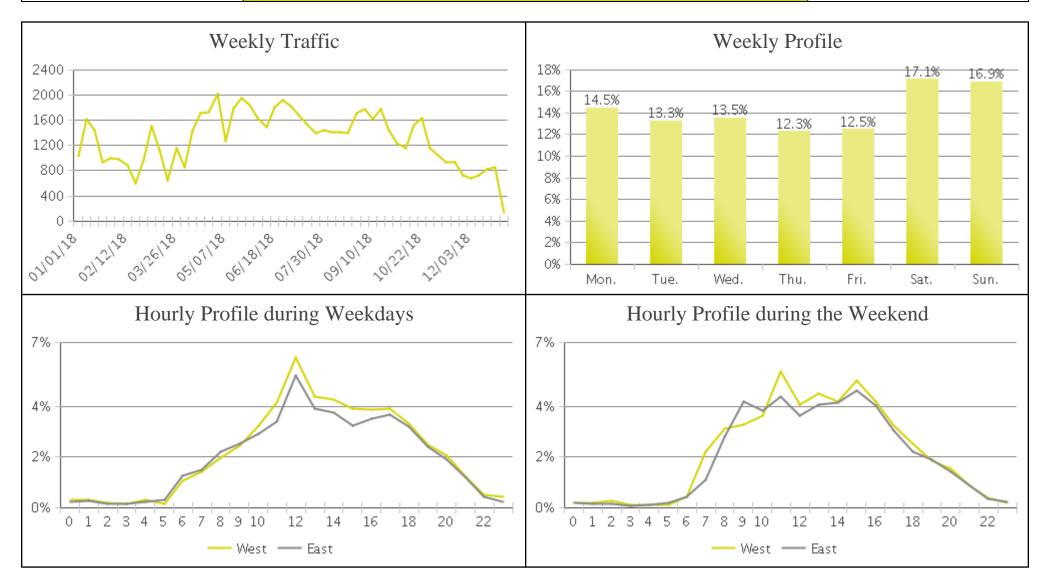

## **Boise - Trestle Bridge (Pedestrians)**

Period Analyzed: Monday, January 01, 2018 to Monday, December 31, 2018