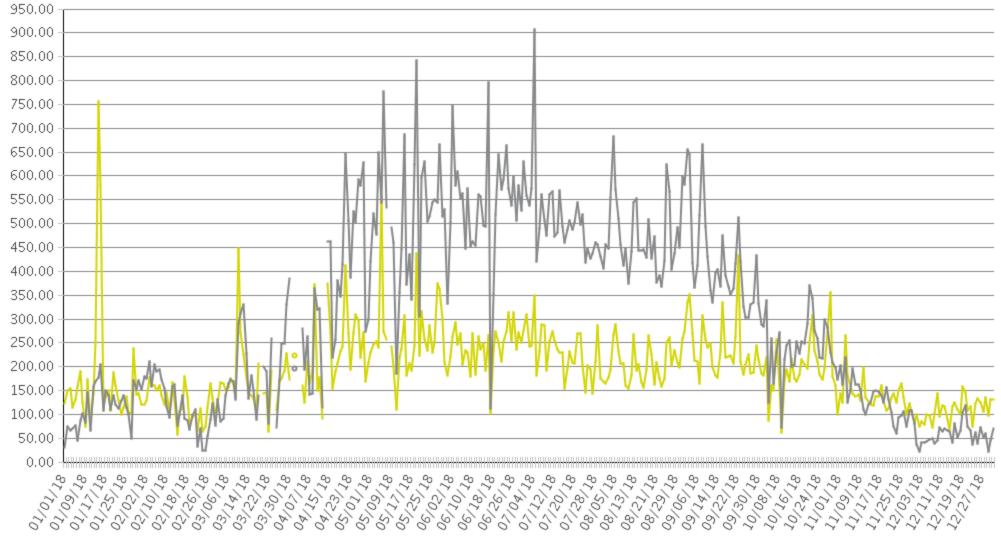

## **Boise - Trestle Bridge**

Period Analyzed: Monday, January 01, 2018 to Monday, December 31, 2018

— Pedestrians — Cyclists