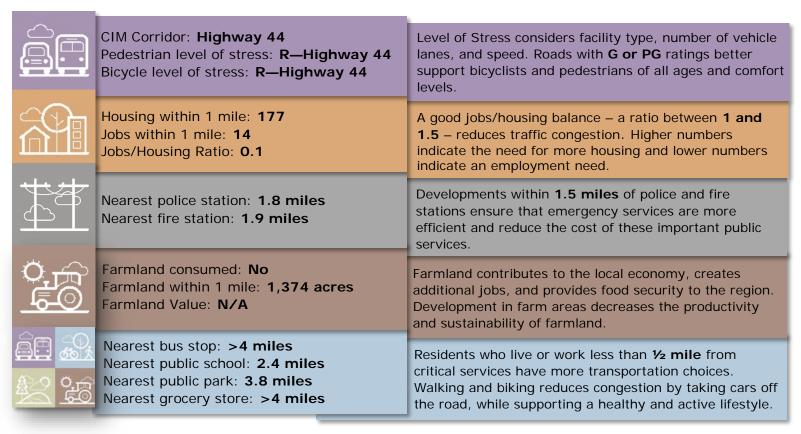

## Recommendations

State Highway 44 is the #2 priority in the *Communities in Motion 2040* plan. Highway 44 is a critical commuter route to downtown Boise and provides access to many businesses and residential neighborhoods. This proposal exceeds growth forecasted for this area. Transportation infrastructure may not be able to support the new transportation demands. More information about Highway 44/State Street High Capacity Corridor is available at: <a href="http://www.compassidaho.org/documents/prodserv/CIM2040/2\_SH44-StateStreetTTP-NEW.pdf">http://www.compassidaho.org/documents/prodserv/CIM2040/2\_SH44-StateStreetTTP-NEW.pdf</a>

The mixed use, higher density development makes this a suitable location for future transit service. While only the site plan for the residential section was provided, it will be critical to provide safe and efficient bicycle and pedestrian access through the future southern area to Highway 44.