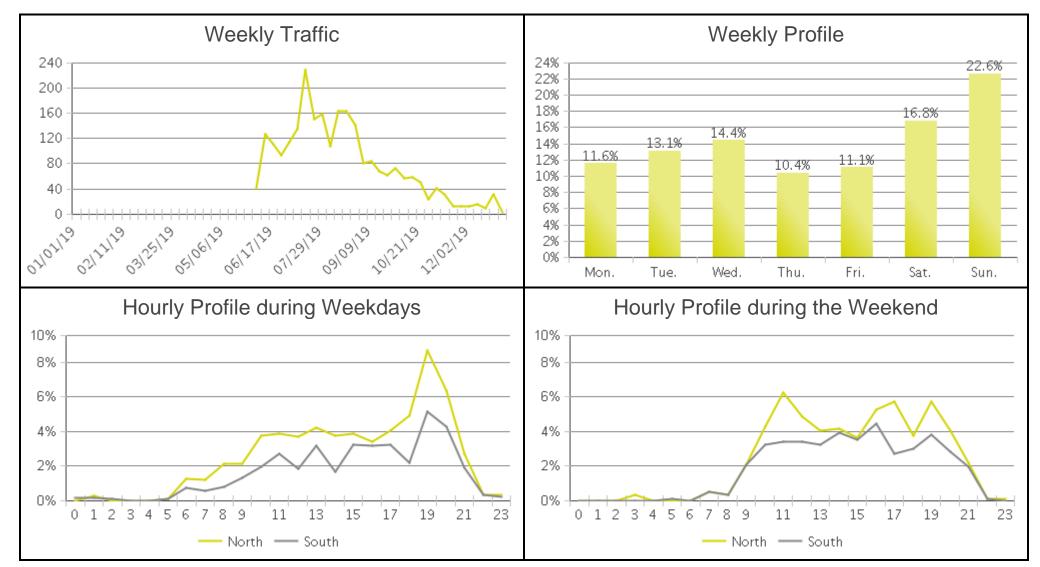

## Caldwell - Greenbelt

\*Please Note: the counter experienced technical difficulties and failed to record from 01/01/2019 – 06/03/2019. Daily averages have been adjusted for this.

Period Analyzed: Tuesday, January 01, 2019 to Tuesday, December 31, 2019

|             | Total Traffic<br>for the<br>Analyzed<br>Period | Daily | Busiest Day<br>of the Week |                      | Distribution |     |
|-------------|------------------------------------------------|-------|----------------------------|----------------------|--------------|-----|
|             |                                                |       |                            |                      | IN           | OUT |
| Pedestrians | 15,966                                         | 75    | Saturday                   | October 19:<br>4,292 | 66           | 34  |
| Cyclists    | 2,452                                          | 12    | Sunday                     | July 19:<br>696      | 60           | 40  |

IN: In = North

OUT: Out = South

02/04/2020 1 / 6

## **Caldwell - Greenbelt (Cyclists)**

02/04/2020 5 / 6

02/04/2020 6 / 6