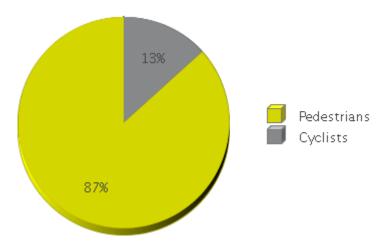

|             | Total Traffic<br>for the<br>Analyzed<br>Period | Daily | Busiest Day<br>of the Week |                      | Distribution |     |
|-------------|------------------------------------------------|-------|----------------------------|----------------------|--------------|-----|
|             |                                                |       |                            |                      | IN           | OUT |
| Pedestrians | 15,966                                         | 75    | Saturday                   | October 19:<br>4,292 | 66           | 34  |
| Cyclists    | 2,452                                          | 12    | Sunday                     | July 19:<br>696      | 60           | 40  |

IN: In = North

OUT: Out = South

02/04/2020 1 / 6