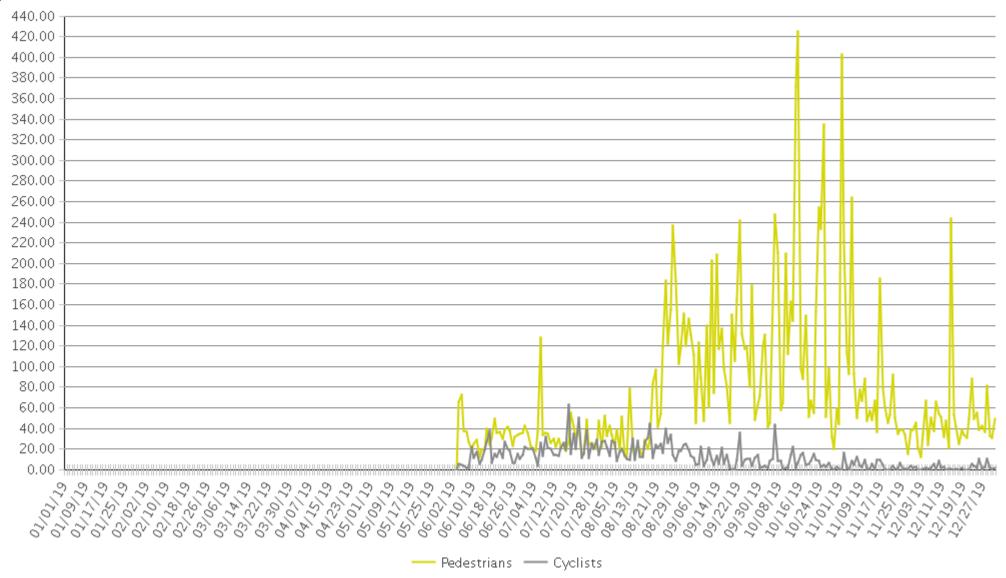

## Caldwell - Greenbelt

\*Please Note: the counter experienced technical difficulties and failed to record from 01/01/2019 – 06/03/2019. Daily averages have been adjusted for this.

Period Analyzed: Tuesday, January 01, 2019 to Tuesday, December 31, 2019