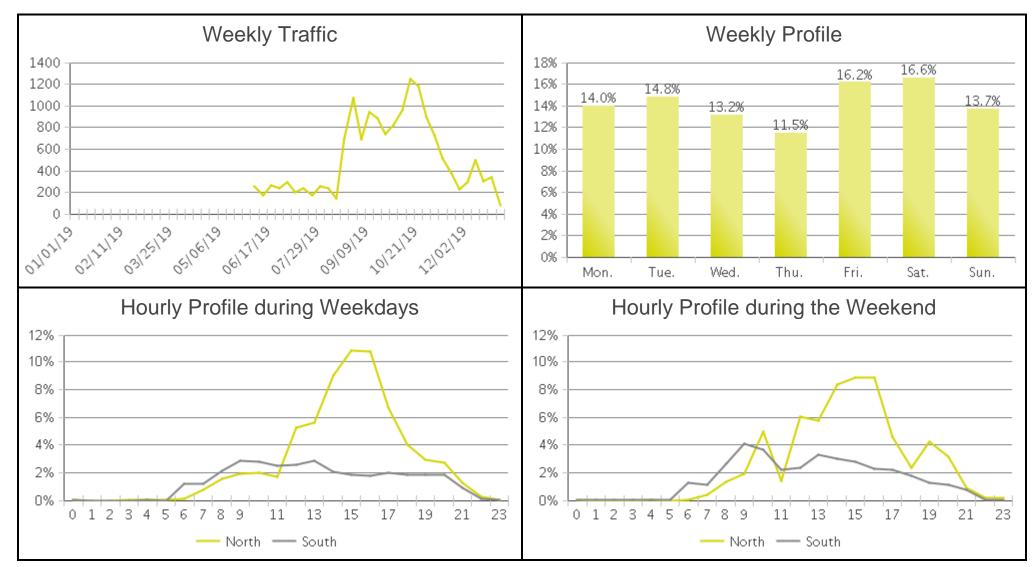

## **Caldwell – Greenbelt**

\*Please Note: the counter experienced technical difficulties and failed to record from 01/01/2019 – 06/03/2019. Daily averages have been adjusted for this. Period Analyzed: Tuesday, January 01, 2019 to Tuesday, December 31, 2019

|             | Total Traffic<br>for the<br>Analyzed<br>Period | Daily | Busiest Day<br>of the Week |                      | Distribution |     |
|-------------|------------------------------------------------|-------|----------------------------|----------------------|--------------|-----|
|             |                                                |       |                            |                      | IN           | OUT |
| Pedestrians | 15,966                                         | 75    | Saturday                   | October 19:<br>4,292 | 66           | 34  |
| Cyclists    | 2,452                                          | 12    | Sunday                     | July 19:<br>696      | 60           | 40  |

IN: In = North

OUT: Out = South

02/04/2020 1 / 6

## **Caldwell - Greenbelt (Pedestrians)**

02/04/2020 4 / 6