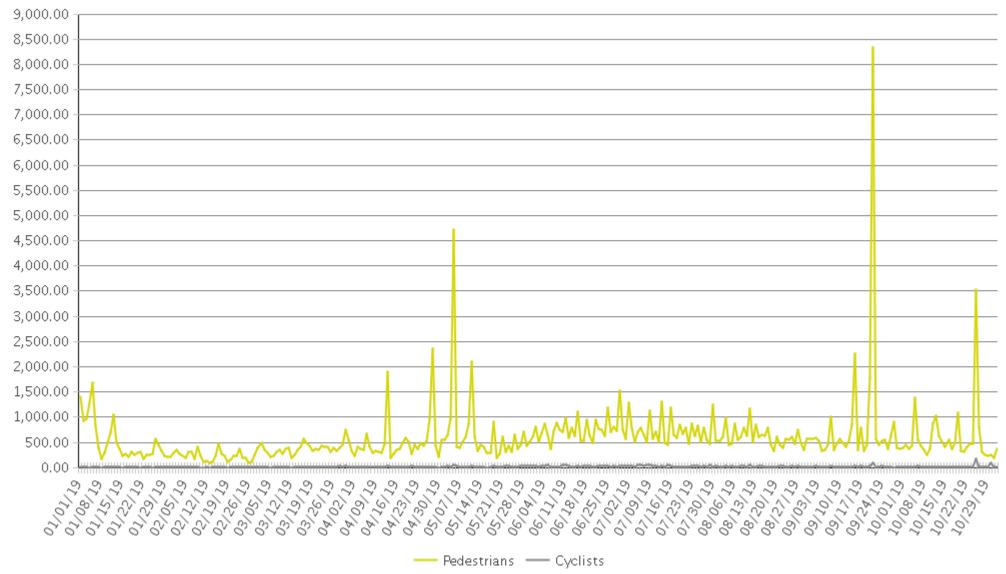

## **Caldwell - Indian Creek**

\*Please Note: Counter malfunctioned and did not record counts from 11/01/2019 – 12/31/2019.

Period Analyzed: Tuesday, January 01, 2019 to Friday, November 01, 2019

| -           | Total Traffic<br>for the<br>Analyzed<br>Period | Daily<br>Average | Busiest Day<br>of the Week |                      | Distribution |     |
|-------------|------------------------------------------------|------------------|----------------------------|----------------------|--------------|-----|
|             |                                                |                  |                            |                      | IN           | OUT |
| Pedestrians | 181,221                                        | 594              | Saturday                   | September 19: 26,516 | 55           | 45  |
| Cyclists    | 5,729                                          | 19               | Saturday                   | July 19:<br>984      | 60           | 40  |

## **Caldwell - Indian Creek (Pedestrians)**

Please Note: Counter malfunctioned and did not record counts from 11/01/2019 – 12/31/2019.

02/04/2020 4 / 6