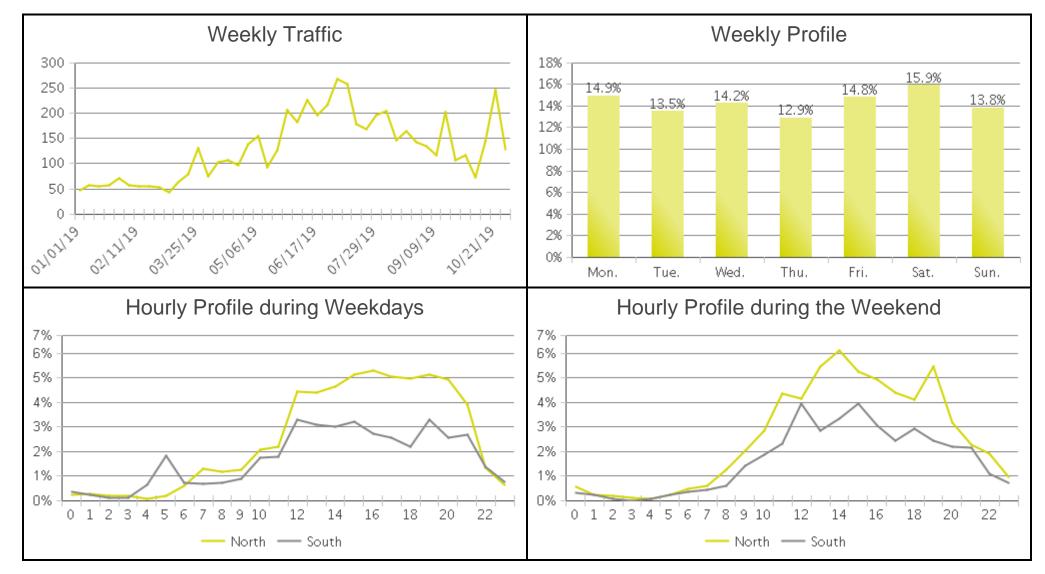

## **Caldwell - Indian Creek (Cyclists)**

\*Please Note: Counter malfunctioned and did not record counts from 11/01/2019 – 12/31/2019.

Period Analyzed: Tuesday, January 01, 2019 to Friday, November 01, 2019

## **Caldwell - Indian Creek**

\*Please Note: Counter malfunctioned and did not record counts from 11/01/2019 – 12/31/2019.

Period Analyzed: Tuesday, January 01, 2019 to Friday, November 01, 2019

| -           | Total Traffic<br>for the<br>Analyzed<br>Period | Daily<br>Average | Busiest Day<br>of the Week |                      | Distribution |     |
|-------------|------------------------------------------------|------------------|----------------------------|----------------------|--------------|-----|
|             |                                                |                  |                            |                      | IN           | OUT |
| Pedestrians | 181,221                                        | 594              | Saturday                   | September 19: 26,516 | 55           | 45  |
| Cyclists    | 5,729                                          | 19               | Saturday                   | July 19:<br>984      | 60           | 40  |