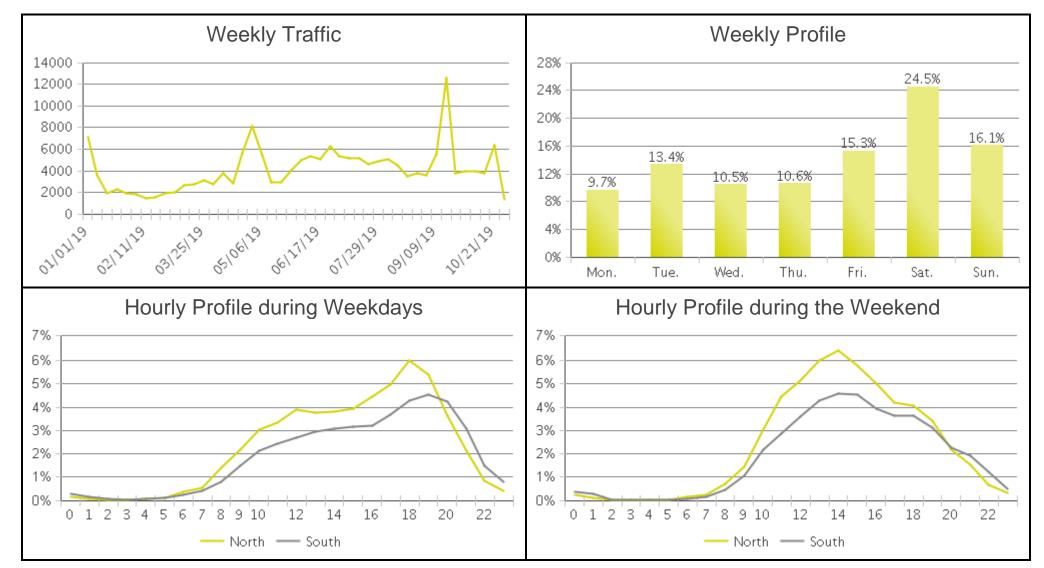

## **Caldwell - Indian Creek (Pedestrians)**

Please Note: Counter malfunctioned and did not record counts from 11/01/2019 – 12/31/2019.

02/04/2020 4 / 6

## **Caldwell - Indian Creek**

\*Please Note: Counter malfunctioned and did not record counts from 11/01/2019 – 12/31/2019.

Period Analyzed: Tuesday, January 01, 2019 to Friday, November 01, 2019

| -           | Total Traffic<br>for the<br>Analyzed<br>Period | Daily<br>Average | Busiest Day<br>of the Week |                      | Distribution |     |
|-------------|------------------------------------------------|------------------|----------------------------|----------------------|--------------|-----|
|             |                                                |                  |                            |                      | IN           | OUT |
| Pedestrians | 181,221                                        | 594              | Saturday                   | September 19: 26,516 | 55           | 45  |
| Cyclists    | 5,729                                          | 19               | Saturday                   | July 19:<br>984      | 60           | 40  |