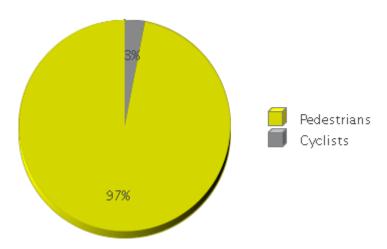

## **Caldwell - Indian Creek**

\*Please Note: Counter malfunctioned and did not record counts from 11/01/2019 – 12/31/2019.

Period Analyzed: Tuesday, January 01, 2019 to Friday, November 01, 2019

| -           | Total Traffic<br>for the<br>Analyzed<br>Period | Daily<br>Average | Busiest Day<br>of the Week |                      | Distribution |     |
|-------------|------------------------------------------------|------------------|----------------------------|----------------------|--------------|-----|
|             |                                                |                  |                            |                      | IN           | OUT |
| Pedestrians | 181,221                                        | 594              | Saturday                   | September 19: 26,516 | 55           | 45  |
| Cyclists    | 5,729                                          | 19               | Saturday                   | July 19:<br>984      | 60           | 40  |

## **Caldwell - Indian Creek**

\*Please Note: Counter malfunctioned and did not record counts from 11/01/2019 – 12/31/2019.

Period Analyzed: Tuesday, January 01, 2019 to Friday, November 01, 2019

02/04/2020 3 / 6