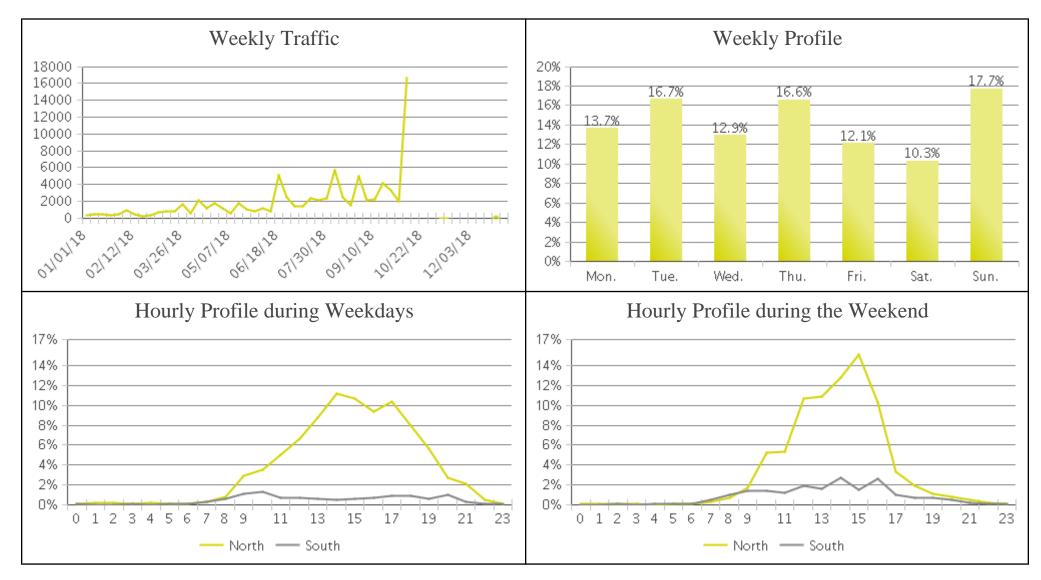

## **Caldwell - Greenbelt**

Period Analyzed: Monday, January 01, 2018 to Monday, December 31, 2018

|             | Total Traffic<br>for the<br>Analyzed<br>Period | Daily<br>Average | Busiest Day of the Week | Busiest<br>Month of<br>the Year | Distribution |     |
|-------------|------------------------------------------------|------------------|-------------------------|---------------------------------|--------------|-----|
|             |                                                |                  |                         |                                 | IN           | OUT |
| Pedestrians | 82,985                                         | 279              | Sunday                  | October 18: 18,654              | 87           | 13  |
| Cyclists    | 3,707                                          | 12               | Sunday                  | June 18: 589                    | 56           | 44  |

IN: In = North

OUT: Out = South

02/06/2019

## **Caldwell - Greenbelt (Pedestrians)**