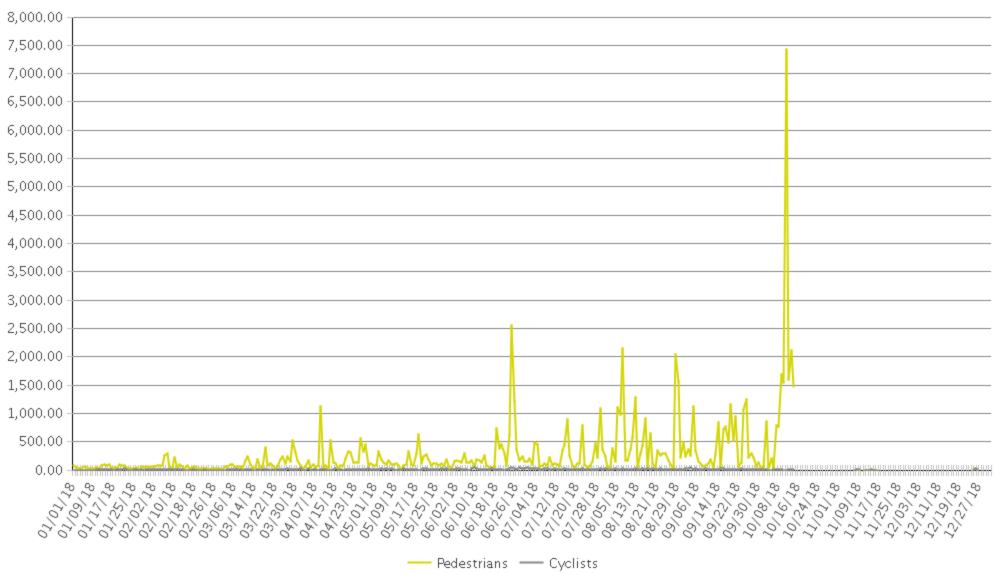

## **Caldwell - Greenbelt**

Period Analyzed: Monday, January 01, 2018 to Monday, December 31, 2018

|             | Total Traffic<br>for the<br>Analyzed<br>Period | Daily<br>Average | Busiest Day of the Week | Busiest<br>Month of<br>the Year | Distribution |     |
|-------------|------------------------------------------------|------------------|-------------------------|---------------------------------|--------------|-----|
|             |                                                |                  |                         |                                 | IN           | OUT |
| Pedestrians | 82,985                                         | 279              | Sunday                  | October 18: 18,654              | 87           | 13  |
| Cyclists    | 3,707                                          | 12               | Sunday                  | June 18: 589                    | 56           | 44  |

## **Caldwell - Greenbelt (Pedestrians)**