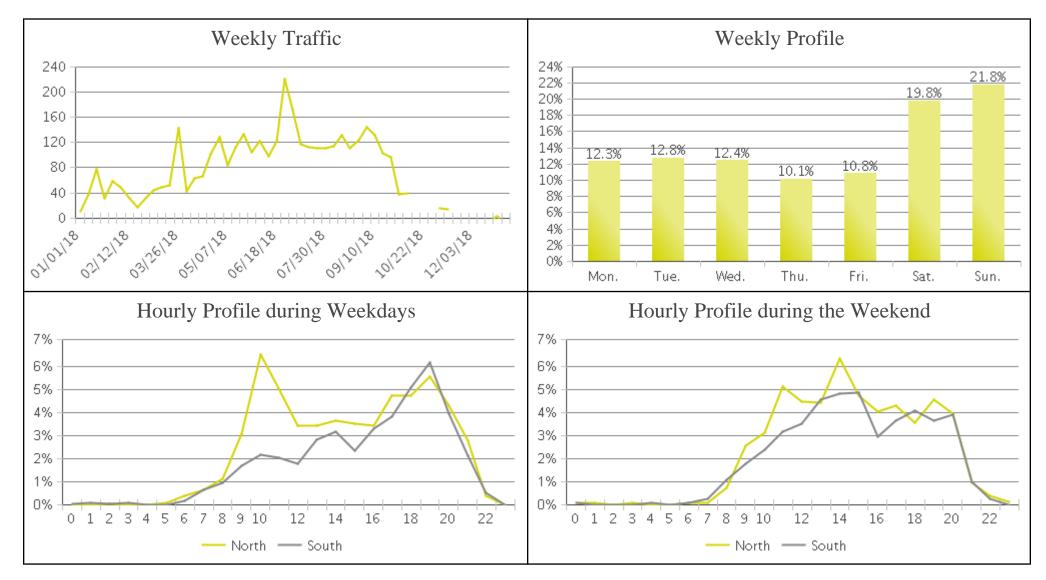

## **Caldwell - Greenbelt**

Period Analyzed: Monday, January 01, 2018 to Monday, December 31, 2018

|             | Total Traffic<br>for the<br>Analyzed<br>Period | Daily<br>Average | Busiest Day of the Week | Busiest<br>Month of<br>the Year | Distribution |     |
|-------------|------------------------------------------------|------------------|-------------------------|---------------------------------|--------------|-----|
|             |                                                |                  |                         |                                 | IN           | OUT |
| Pedestrians | 82,985                                         | 279              | Sunday                  | October 18: 18,654              | 87           | 13  |
| Cyclists    | 3,707                                          | 12               | Sunday                  | June 18: 589                    | 56           | 44  |

IN: In = North

OUT: Out = South

02/06/2019

## **Caldwell - Greenbelt (Cyclists)**

Period Analyzed: Monday, January 01, 2018 to Monday, December 31, 2018