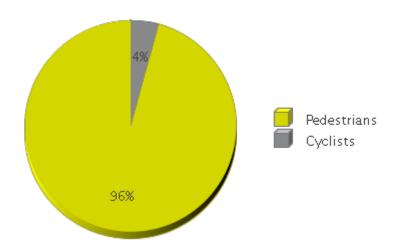

## **Caldwell - Greenbelt**

Period Analyzed: Monday, January 01, 2018 to Monday, December 31, 2018

|             | Total Traffic<br>for the<br>Analyzed<br>Period | Daily<br>Average | Busiest Day of the Week | Busiest<br>Month of<br>the Year | Distribution |     |
|-------------|------------------------------------------------|------------------|-------------------------|---------------------------------|--------------|-----|
|             |                                                |                  |                         |                                 | IN           | OUT |
| Pedestrians | 82,985                                         | 279              | Sunday                  | October 18: 18,654              | 87           | 13  |
| Cyclists    | 3,707                                          | 12               | Sunday                  | June 18: 589                    | 56           | 44  |