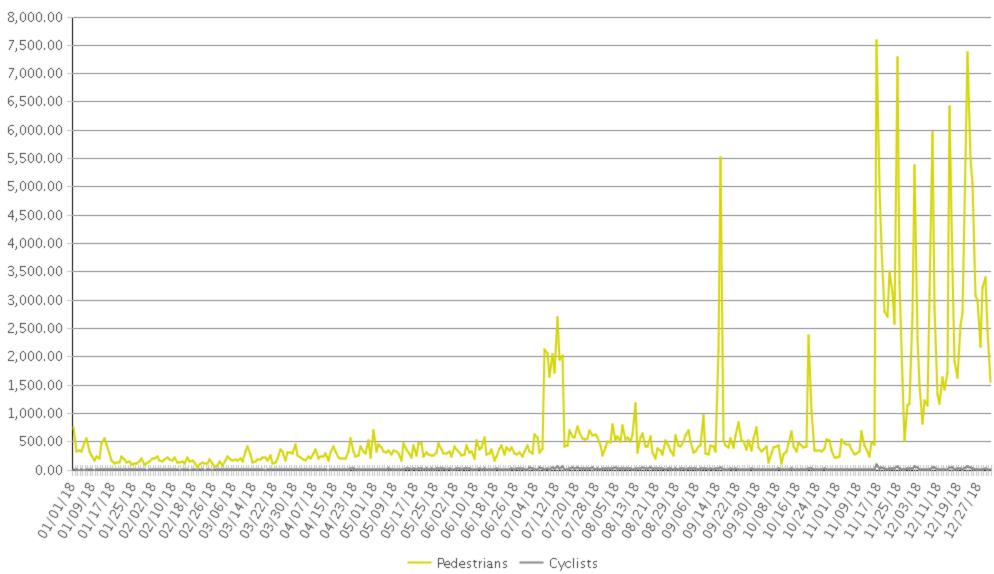

## **Caldwell - Indian Creek**

Period Analyzed: Monday, January 01, 2018 to Monday, December 31, 2018

|             | Total Traffic<br>for the<br>Analyzed | Daily<br>Average | Busiest Day of the Week | Busiest<br>Month of<br>the Year | Distribution |     |
|-------------|--------------------------------------|------------------|-------------------------|---------------------------------|--------------|-----|
|             | Period                               |                  |                         |                                 | IN           | OUT |
| Pedestrians | 276,804                              | 758              | Saturday                | December 18: 92,872             | 56           | 44  |
| Cyclists    | 6,962                                | 19               | Saturday                | July 18: 969                    | 61           | 39  |