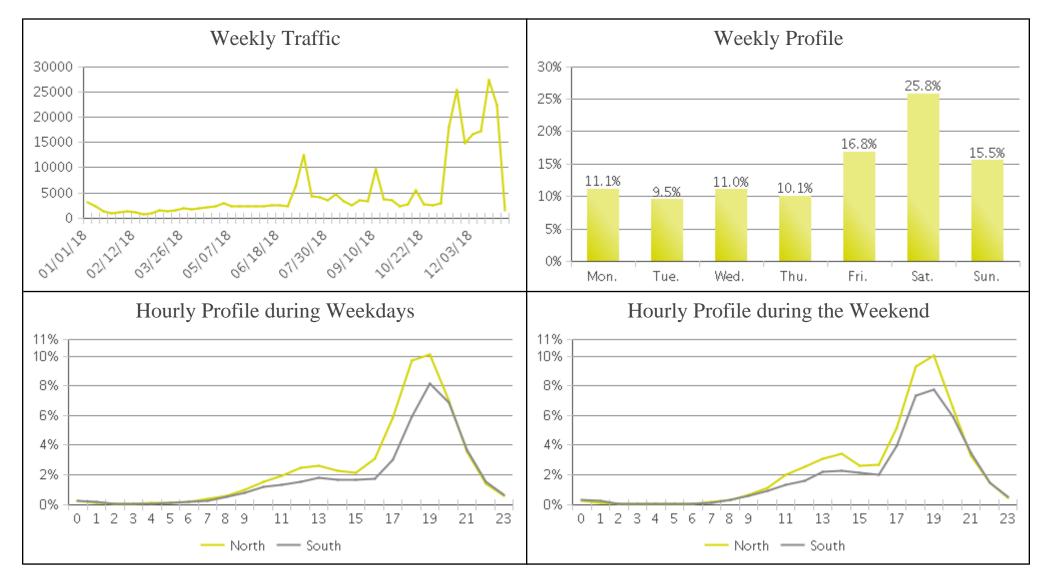

## **Caldwell - Indian Creek (Pedestrians)**

Period Analyzed: Monday, January 01, 2018 to Monday, December 31, 2018