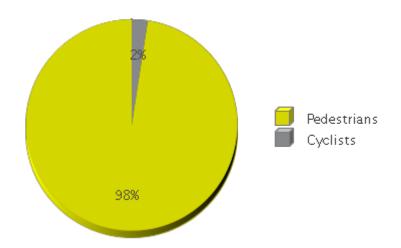

## **Caldwell - Indian Creek**

Period Analyzed: Monday, January 01, 2018 to Monday, December 31, 2018

|             | Total Traffic<br>for the<br>Analyzed | Daily<br>Average | Busiest Day of the Week | Busiest<br>Month of<br>the Year | Distribution |     |
|-------------|--------------------------------------|------------------|-------------------------|---------------------------------|--------------|-----|
|             | Period                               |                  |                         |                                 | IN           | OUT |
| Pedestrians | 276,804                              | 758              | Saturday                | December 18: 92,872             | 56           | 44  |
| Cyclists    | 6,962                                | 19               | Saturday                | July 18: 969                    | 61           | 39  |