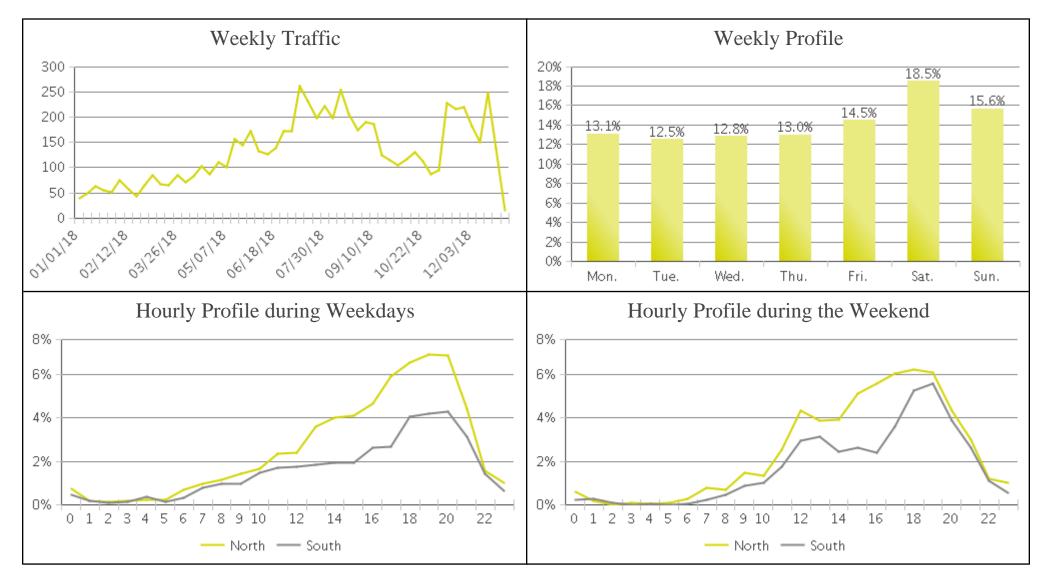

## **Caldwell - Indian Creek (Cyclists)**

Period Analyzed: Monday, January 01, 2018 to Monday, December 31, 2018