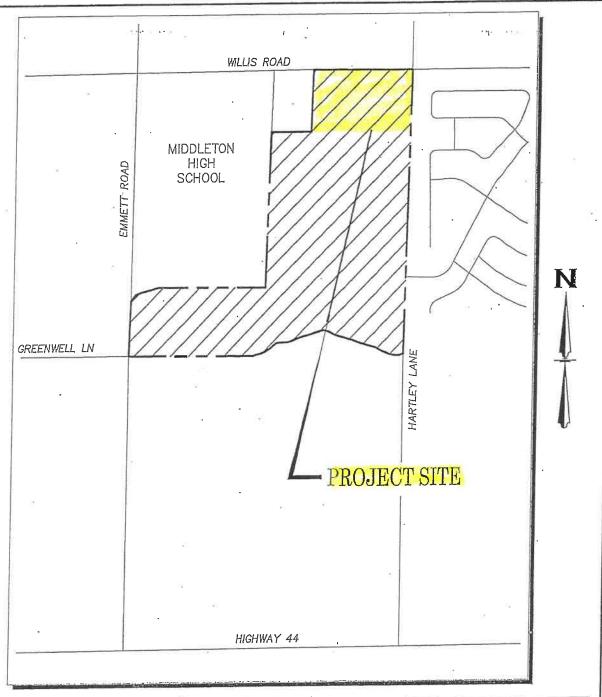

Canyon Highway District No. 4 15435 Hwy 44 Caldwell, ID 83607

Re: Notice of Public Hearing: Campbell Rezone& Development Agreement

The Middleton Planning and Zoning Commission is scheduled to hold a **public** hearing at 5:30 p.m. on Monday, May 10, 2021 at 1103 W Main St., Middleton, Idaho, to consider the following:

Applications from Falkirk Holdings LLC & Todd Campbell for Rezone and Development Agreement with respect to the Stonehaven 12.5 project planned for an 11.18 acre parcel located at 0 Hartley Lane (Tax Parcel #34443013). Applicant is seeking a rezone of a portion of the parcel from C-1 to M-F to permit the future development of 82 townhome lots.

Sincerely,

Middleton City, Planning and Zoning

Roberta Stewart

VICINITY MAP 1"= 800'

STONEHAVEN SUBDIVISION

A PORTION OF SECTION 01, T.4N., R.3W., B.M. MIDDLETON, CANYON COUNTY, IDAHO

CMI Engineering and Land Development Consulting 270 North 27th Street, Bolse, ID 83702 Office Phone: 208.342.3277 www.rocksolidch/Lcom