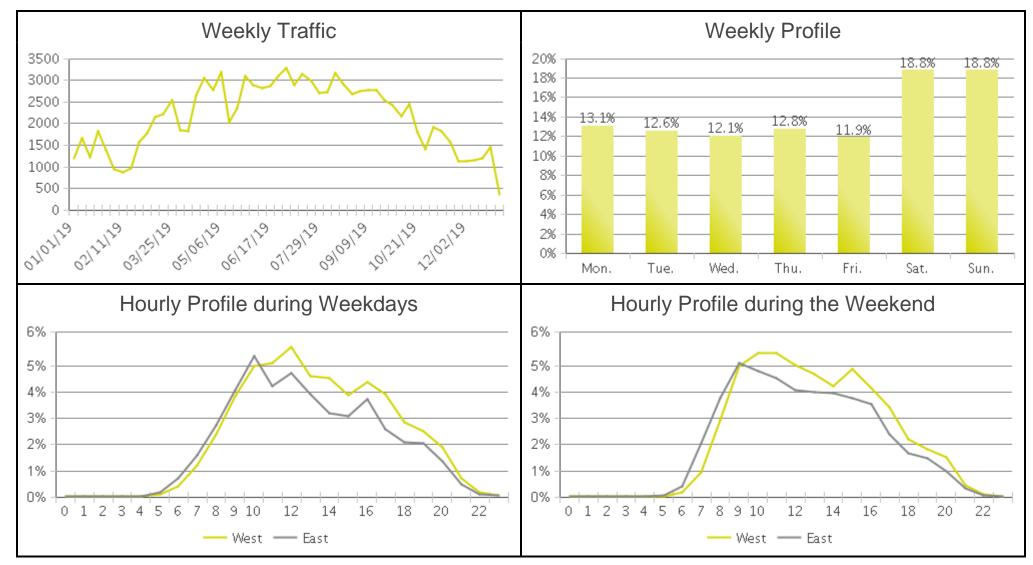

## **Eagle - Greenbelt (Pedestrians)**

02/04/2020 3 / 4

**Eagle - Greenbelt**Period Analyzed: Tuesday, January 01, 2019 to Tuesday, December 31, 2019

|             | Total Traffic<br>for the<br>Analyzed<br>Period | Daily | Busiest Day<br>of the Week | Busiest<br>Month of<br>the Year | Distribution |     |
|-------------|------------------------------------------------|-------|----------------------------|---------------------------------|--------------|-----|
|             |                                                |       |                            |                                 | IN           | OUT |
| Pedestrians | 114,120                                        | 313   | Sunday                     | July 19:<br>13,365              | 53           | 47  |
| Cyclists    | 55,056                                         | 151   | Sunday                     | July 19:<br>10,351              | 48           | 52  |

IN: In = West OUT: Out = East

02/04/2020