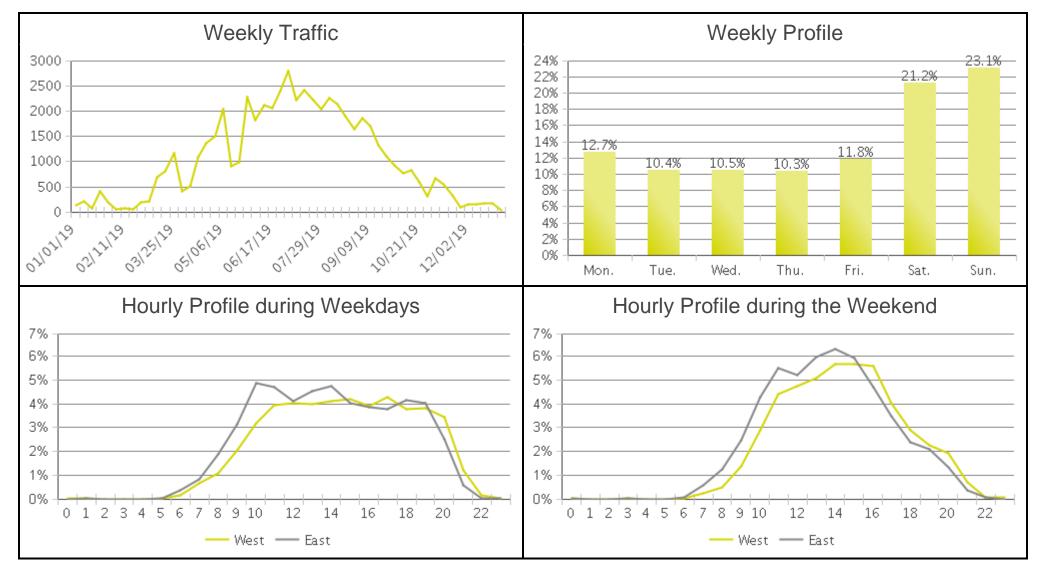

## **Eagle - Greenbelt (Cyclists)**

02/04/2020 4 / 4

**Eagle - Greenbelt**Period Analyzed: Tuesday, January 01, 2019 to Tuesday, December 31, 2019

|             | Total Traffic<br>for the<br>Analyzed<br>Period | Daily | Busiest Day<br>of the Week | Busiest<br>Month of<br>the Year | Distribution |     |
|-------------|------------------------------------------------|-------|----------------------------|---------------------------------|--------------|-----|
|             |                                                |       |                            |                                 | IN           | OUT |
| Pedestrians | 114,120                                        | 313   | Sunday                     | July 19:<br>13,365              | 53           | 47  |
| Cyclists    | 55,056                                         | 151   | Sunday                     | July 19:<br>10,351              | 48           | 52  |

IN: In = West OUT: Out = East

02/04/2020