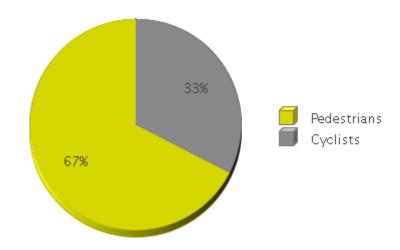

**Eagle - Greenbelt**Period Analyzed: Tuesday, January 01, 2019 to Tuesday, December 31, 2019

|             | Total Traffic<br>for the<br>Analyzed<br>Period | Daily | Busiest Day<br>of the Week | Busiest<br>Month of<br>the Year | Distribution |     |
|-------------|------------------------------------------------|-------|----------------------------|---------------------------------|--------------|-----|
|             |                                                |       |                            |                                 | IN           | OUT |
| Pedestrians | 114,120                                        | 313   | Sunday                     | July 19:<br>13,365              | 53           | 47  |
| Cyclists    | 55,056                                         | 151   | Sunday                     | July 19:<br>10,351              | 48           | 52  |

IN: In = West OUT: Out = East

02/04/2020