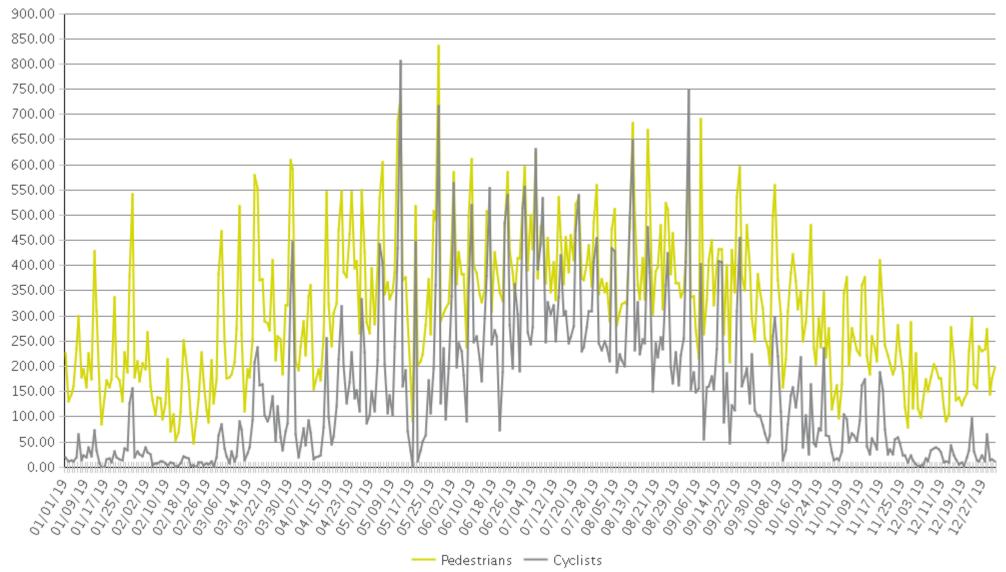

**Eagle - Greenbelt**Period Analyzed: Tuesday, January 01, 2019 to Tuesday, December 31, 2019

|             | Total Traffic<br>for the<br>Analyzed<br>Period | Daily | Busiest Day<br>of the Week | Busiest<br>Month of<br>the Year | Distribution |     |
|-------------|------------------------------------------------|-------|----------------------------|---------------------------------|--------------|-----|
|             |                                                |       |                            |                                 | IN           | OUT |
| Pedestrians | 114,120                                        | 313   | Sunday                     | July 19:<br>13,365              | 53           | 47  |
| Cyclists    | 55,056                                         | 151   | Sunday                     | July 19:<br>10,351              | 48           | 52  |

IN: In = West OUT: Out = East

02/04/2020