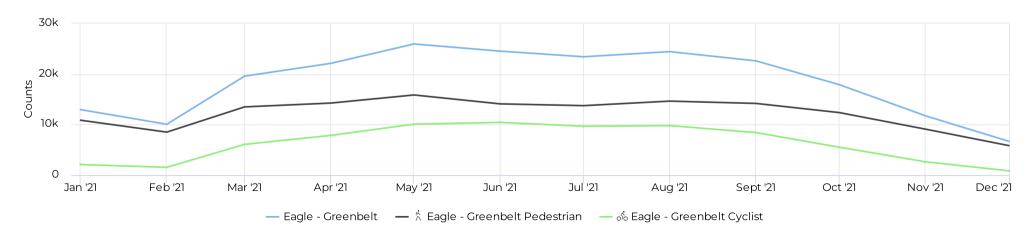

# 2021 Annual Report | Eagle | Greenbelt



Cervetti Braden 02/16/2022

January 1, 2021 → December 31, 2021

#### Location



Distribution by User Type





Daily Avg. - Week - Pedestria...

Daily Average

402

Daily Avg. - Weekend - Pede... **#** 01/01/2021 → 12/31/2021

Daily Average

545

Daily Avg. - Week - Cyclists

 $\implies$  01/01/2021  $\rightarrow$  12/31/2021

Daily Average

205

Daily Avg. - Weekend - Cycli...

↑ 1 periods ▼ 2/7

Daily Average

325

January 1, 2021 → December 31, 2021

### Daily traffic



#### Monthly traffic 🛂





January 1, 2021 → December 31, 2021

#### **Monthly Profile**



#### **Daily Profile**



#### **Hourly Profile - Weekdays**



#### Hourly Profile - Weekend



January 1, 2021 → December 31, 2021

#### **Annual Comparison - Pedestrians**



#### **Hourly Profile - Pedestrians**



#### **Hourly Profile - Pedestrians**



January 1, 2021 → December 31, 2021

#### **Annual Comparison - Cyclists**



#### **Hourly Profile - Cyclists**



#### **Hourly Profile - Cyclists**