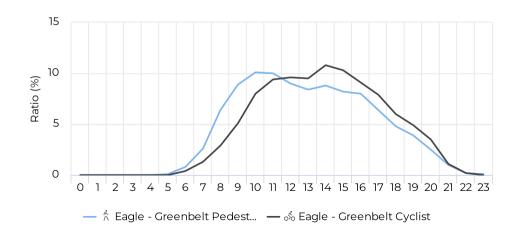

# 2021 Annual Report | Eagle | Greenbelt



Cervetti Braden 02/16/2022

January 1, 2021 → December 31, 2021

#### Location



Distribution by User Type





Daily Avg. - Week - Pedestria...

Daily Average

402

Daily Avg. - Weekend - Pede... **#** 01/01/2021 → 12/31/2021

Daily Average

545

Daily Avg. - Week - Cyclists

 $\implies$  01/01/2021  $\rightarrow$  12/31/2021

Daily Average

205

Daily Avg. - Weekend - Cycli...

↑ 1 periods ▼ 2/7

Daily Average

325

January 1, 2021 → December 31, 2021

### Daily traffic



#### Monthly traffic 🛂





January 1, 2021 → December 31, 2021

#### **Monthly Profile**



#### **Daily Profile**



#### **Hourly Profile - Weekdays**



#### Hourly Profile - Weekend



January 1, 2021 → December 31, 2021

#### **Annual Comparison - Pedestrians**



#### **Hourly Profile - Pedestrians**



#### **Hourly Profile - Pedestrians**



January 1, 2021 → December 31, 2021

#### **Annual Comparison - Cyclists**



#### **Hourly Profile - Cyclists**



#### **Hourly Profile - Cyclists**