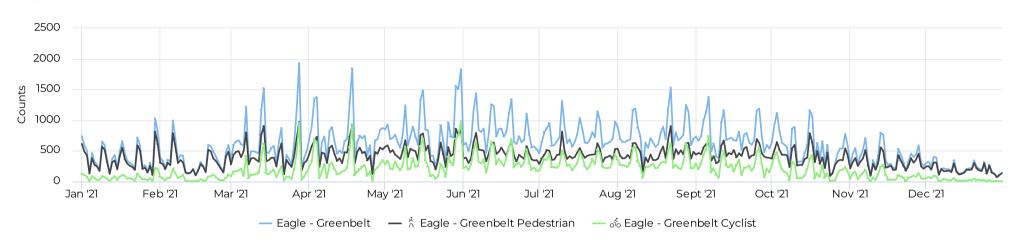

# 2021 Annual Report | Eagle | Greenbelt



Cervetti Braden 02/16/2022

January 1, 2021 → December 31, 2021

#### Location



Distribution by User Type





Daily Avg. - Week - Pedestria...

Daily Average

402

Daily Avg. - Weekend - Pede... **#** 01/01/2021 → 12/31/2021

Daily Average

545

Daily Avg. - Week - Cyclists

 $\implies$  01/01/2021  $\rightarrow$  12/31/2021

Daily Average

205

Daily Avg. - Weekend - Cycli...

↑ 1 periods ▼ 2/7

Daily Average

325

January 1, 2021 → December 31, 2021

### Daily traffic



#### Monthly traffic 🛂





January 1, 2021 → December 31, 2021

#### **Monthly Profile**



#### **Daily Profile**



#### **Hourly Profile - Weekdays**



#### Hourly Profile - Weekend



January 1, 2021 → December 31, 2021

#### **Annual Comparison - Pedestrians**



#### **Hourly Profile - Pedestrians**



#### **Hourly Profile - Pedestrians**



January 1, 2021 → December 31, 2021

#### **Annual Comparison - Cyclists**



#### **Hourly Profile - Cyclists**



#### **Hourly Profile - Cyclists**