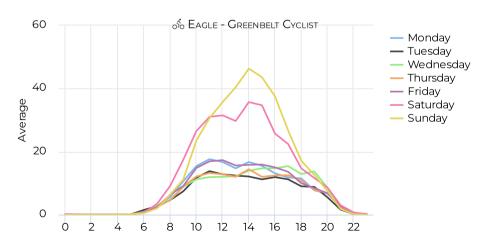

d - Pede... **#** 01/01/2021 → 12/31/2021

Daily Average

545

Daily Avg. - Week - Cyclists

 $\implies$  01/01/2021  $\rightarrow$  12/31/2021

Daily Average

205

Daily Avg. - Weekend - Cycli...

↑ 1 periods ▼ 2/7

Daily Average

325

January 1, 2021 → December 31, 2021

### Daily traffic



#### Monthly traffic 🛂





January 1, 2021 → December 31, 2021

#### **Monthly Profile**



#### **Daily Profile**



#### **Hourly Profile - Weekdays**



#### Hourly Profile - Weekend



January 1, 2021 → December 31, 2021

#### **Annual Comparison - Pedestrians**



#### **Hourly Profile - Pedestrians**



#### **Hourly Profile - Pedestrians**



January 1, 2021 → December 31, 2021

#### **Annual Comparison - Cyclists**



#### **Hourly Profile - Cyclists**



#### **Hourly Profile - Cyclists**