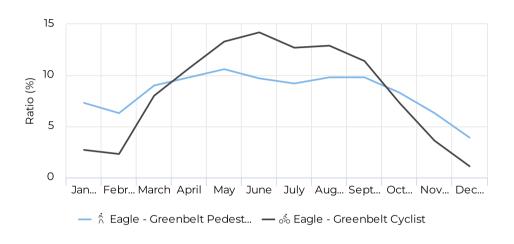

# 2021 Annual Report | Eagle | Greenbelt



Cervetti Braden 02/16/2022

January 1, 2021 → December 31, 2021

#### Location



Distribution by User Type





Daily Avg. - Week - Pedestria...

Daily Average

402

Daily Avg. - Weekend - Pede... **#** 01/01/2021 → 12/31/2021

Daily Average

545

Daily Avg. - Week - Cyclists

 $\implies$  01/01/2021  $\rightarrow$  12/31/2021

Daily Average

205

Daily Avg. - Weekend - Cycli...

↑ 1 periods ▼ 2/7

Daily Average

325

January 1, 2021 → December 31, 2021

### Daily traffic



#### Monthly traffic 🛂





January 1, 2021 → December 31, 2021

#### **Monthly Profile**



#### **Daily Profile**



#### **Hourly Profile - Weekdays**



#### Hourly Profile - Weekend



January 1, 2021 → December 31, 2021

#### **Annual Comparison - Pedestrians**



#### **Hourly Profile - Pedestrians**



#### **Hourly Profile - Pedestrians**



January 1, 2021 → December 31, 2021

#### **Annual Comparison - Cyclists**



#### **Hourly Profile - Cyclists**



#### **Hourly Profile - Cyclists**