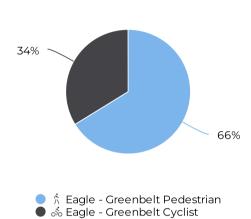

#### Location

Distribution by User Type

Daily Avg. - Week - Pedestria...

Daily Average

402

Daily Avg. - Weekend - Pede... **#** 01/01/2021 → 12/31/2021

Daily Average

545

Daily Avg. - Week - Cyclists

 $\implies$  01/01/2021  $\rightarrow$  12/31/2021

Daily Average

205

Daily Avg. - Weekend - Cycli...

↑ 1 periods ▼ 2/7

Daily Average

325