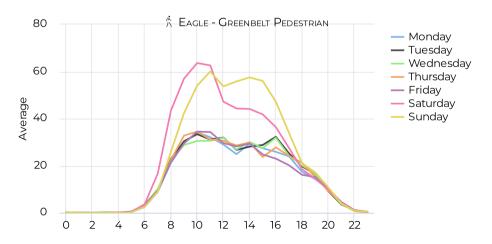

nbelt



Cervetti Braden 02/16/2022

January 1, 2021 → December 31, 2021

#### Location



Distribution by User Type





Daily Avg. - Week - Pedestria...

Daily Average

402

Daily Avg. - Weekend - Pede... **#** 01/01/2021 → 12/31/2021

Daily Average

545

Daily Avg. - Week - Cyclists

 $\implies$  01/01/2021  $\rightarrow$  12/31/2021

Daily Average

205

Daily Avg. - Weekend - Cycli...

↑ 1 periods ▼ 2/7

Daily Average

325

January 1, 2021 → December 31, 2021

### Daily traffic



#### Monthly traffic 🛂





January 1, 2021 → December 31, 2021

#### **Monthly Profile**



#### **Daily Profile**



#### **Hourly Profile - Weekdays**



#### Hourly Profile - Weekend



January 1, 2021 → December 31, 2021

#### **Annual Comparison - Pedestrians**



#### **Hourly Profile - Pedestrians**



#### **Hourly Profile - Pedestrians**



January 1, 2021 → December 31, 2021

#### **Annual Comparison - Cyclists**



#### **Hourly Profile - Cyclists**



#### **Hourly Profile - Cyclists**