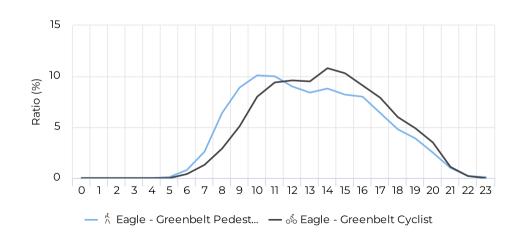

### Daily traffic

#### **Hourly Profile - Weekdays**

#### Hourly Profile - Weekend

January 1, 2021 → December 31, 2021