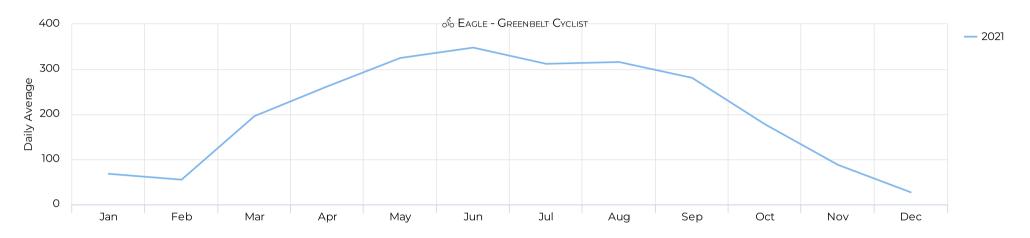

Daily Avg. - Week - Pedestria...

Daily Average

402

Daily Avg. - Weekend - Pede... **#** 01/01/2021 → 12/31/2021

Daily Average

545

Daily Avg. - Week - Cyclists

 $\implies$  01/01/2021  $\rightarrow$  12/31/2021

Daily Average

205

Daily Avg. - Weekend - Cycli...

↑ 1 periods ▼ 2/7

Daily Average

325

January 1, 2021 → December 31, 2021

### Daily traffic



#### Monthly traffic 🛂





January 1, 2021 → December 31, 2021

#### **Monthly Profile**



#### **Daily Profile**



#### **Hourly Profile - Weekdays**



#### Hourly Profile - Weekend



January 1, 2021 → December 31, 2021

#### **Annual Comparison - Pedestrians**



#### **Hourly Profile - Pedestrians**



#### **Hourly Profile - Pedestrians**



January 1, 2021 → December 31, 2021

#### **Annual Comparison - Cyclists**



#### **Hourly Profile - Cyclists**



#### **Hourly Profile - Cyclists**