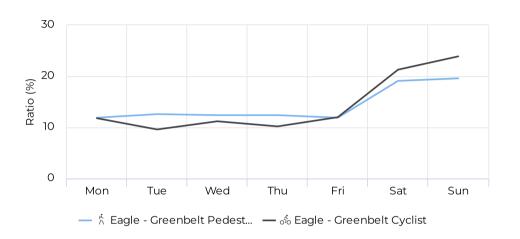

# 2021 Annual Report | Eagle | Greenbelt



Cervetti Braden 02/16/2022

January 1, 2021 → December 31, 2021

#### Location



Distribution by User Type





Daily Avg. - Week - Pedestria...

Daily Average

402

Daily Avg. - Weekend - Pede... **#** 01/01/2021 → 12/31/2021

Daily Average

545

Daily Avg. - Week - Cyclists

 $\implies$  01/01/2021  $\rightarrow$  12/31/2021

Daily Average

205

Daily Avg. - Weekend - Cycli...

↑ 1 periods ▼ 2/7

Daily Average

325

January 1, 2021 → December 31, 2021

### Daily traffic



#### Monthly traffic 🛂





January 1, 2021 → December 31, 2021

#### **Monthly Profile**



#### **Daily Profile**



#### **Hourly Profile - Weekdays**



#### Hourly Profile - Weekend



January 1, 2021 → December 31, 2021

#### **Annual Comparison - Pedestrians**



#### **Hourly Profile - Pedestrians**



#### **Hourly Profile - Pedestrians**



January 1, 2021 → December 31, 2021

#### **Annual Comparison - Cyclists**



#### **Hourly Profile - Cyclists**



#### **Hourly Profile - Cyclists**