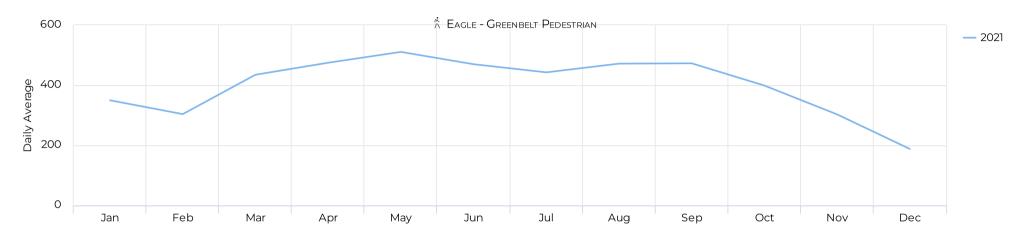

#### Monthly traffic 🛂

January 1, 2021 → December 31, 2021

#### **Monthly Profile**