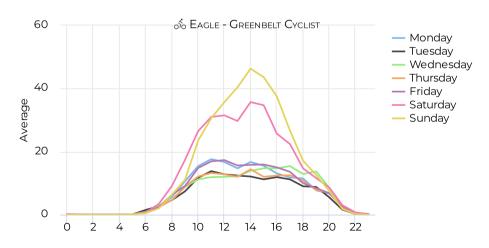

aily Average

402

Daily Avg. - Weekend - Pede... **#** 01/01/2021 → 12/31/2021

Daily Average

545

Daily Avg. - Week - Cyclists

 $\implies$  01/01/2021  $\rightarrow$  12/31/2021

Daily Average

205

Daily Avg. - Weekend - Cycli...

↑ 1 periods ▼ 2/7

Daily Average

325

January 1, 2021 → December 31, 2021

### Daily traffic



#### Monthly traffic 🛂





January 1, 2021 → December 31, 2021

#### **Monthly Profile**



#### **Daily Profile**



#### **Hourly Profile - Weekdays**



#### Hourly Profile - Weekend



January 1, 2021 → December 31, 2021

#### **Annual Comparison - Pedestrians**



#### **Hourly Profile - Pedestrians**



#### **Hourly Profile - Pedestrians**



January 1, 2021 → December 31, 2021

#### **Annual Comparison - Cyclists**



#### **Hourly Profile - Cyclists**



#### **Hourly Profile - Cyclists**