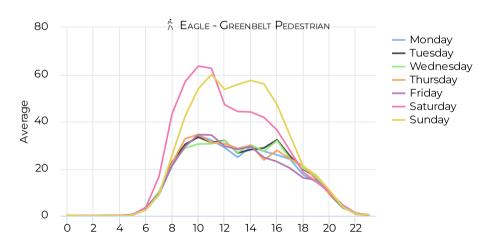

#### **Hourly Profile - Pedestrians**

#### **Hourly Profile - Pedestrians**

January 1, 2021 → December 31, 2021