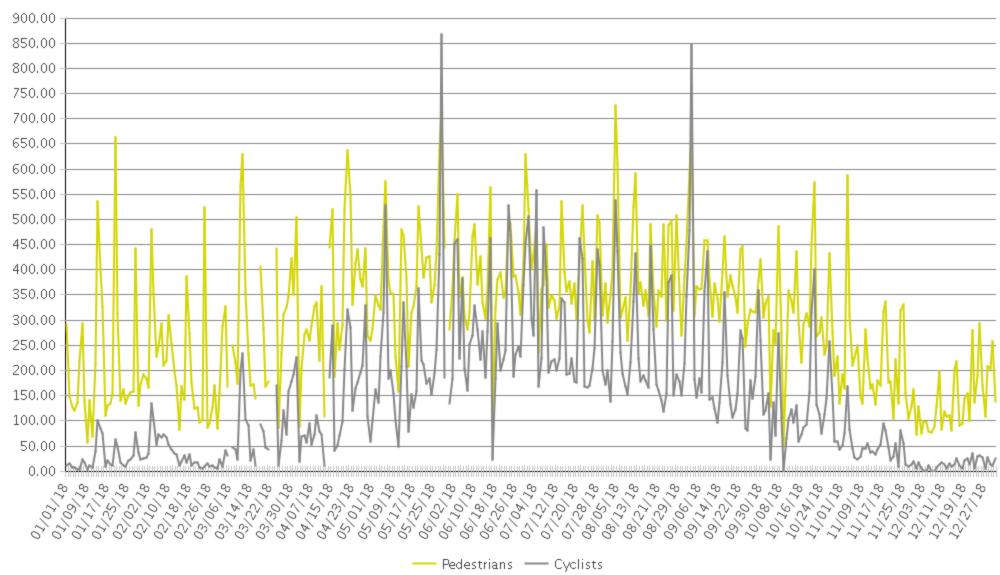

## **Eagle - Greenbelt**

Period Analyzed: Monday, January 01, 2018 to Monday, December 31, 2018

|             | Total Traffic<br>for the<br>Analyzed<br>Period | Daily<br>Average | Busiest Day<br>of the Week | Busiest<br>Month of<br>the Year | Distribution |     |
|-------------|------------------------------------------------|------------------|----------------------------|---------------------------------|--------------|-----|
|             |                                                |                  |                            |                                 | IN           | OUT |
| Pedestrians | 108,984                                        | 304              | Saturday                   | August 18: 12,259               | 53           | 47  |
| Cyclists    | 51,779                                         | 144              | Saturday                   | July 18: 8,657                  | 47           | 53  |