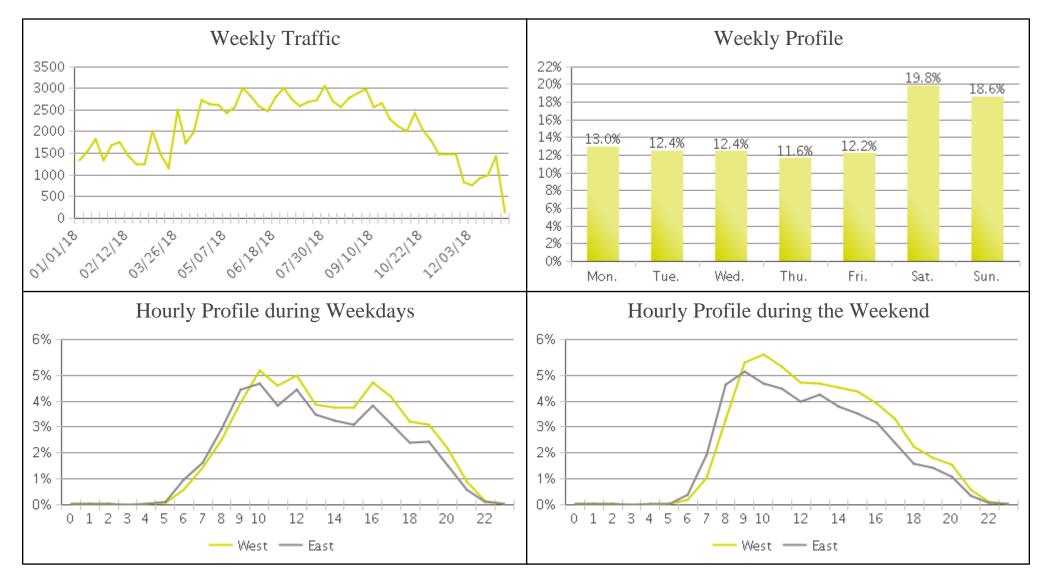

## **Eagle - Greenbelt**

Period Analyzed: Monday, January 01, 2018 to Monday, December 31, 2018

|             | Total Traffic<br>for the<br>Analyzed<br>Period | Daily<br>Average | Busiest Day<br>of the Week | Busiest<br>Month of<br>the Year | Distribution |     |
|-------------|------------------------------------------------|------------------|----------------------------|---------------------------------|--------------|-----|
|             |                                                |                  |                            |                                 | IN           | OUT |
| Pedestrians | 108,984                                        | 304              | Saturday                   | August 18: 12,259               | 53           | 47  |
| Cyclists    | 51,779                                         | 144              | Saturday                   | July 18: 8,657                  | 47           | 53  |

IN: In = West OUT: Out = East

02/06/2019

## **Eagle - Greenbelt (Pedestrians)**