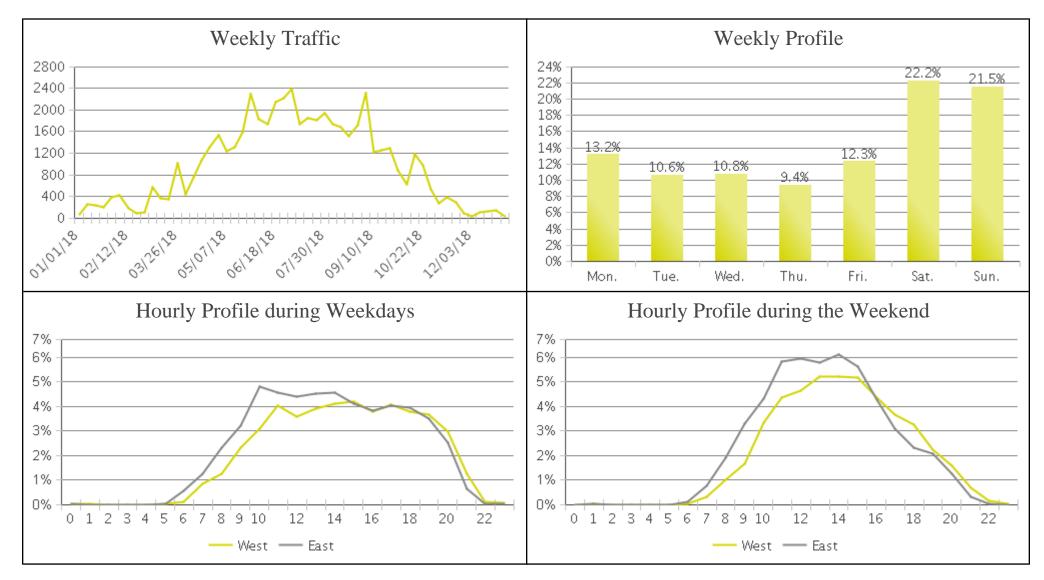

## **Eagle - Greenbelt**

Period Analyzed: Monday, January 01, 2018 to Monday, December 31, 2018

|             | Total Traffic<br>for the<br>Analyzed<br>Period | Daily<br>Average | Busiest Day<br>of the Week | Busiest<br>Month of<br>the Year | Distribution |     |
|-------------|------------------------------------------------|------------------|----------------------------|---------------------------------|--------------|-----|
|             |                                                |                  |                            |                                 | IN           | OUT |
| Pedestrians | 108,984                                        | 304              | Saturday                   | August 18: 12,259               | 53           | 47  |
| Cyclists    | 51,779                                         | 144              | Saturday                   | July 18: 8,657                  | 47           | 53  |

IN: In = West OUT: Out = East

02/06/2019

## **Eagle - Greenbelt (Cyclists)**