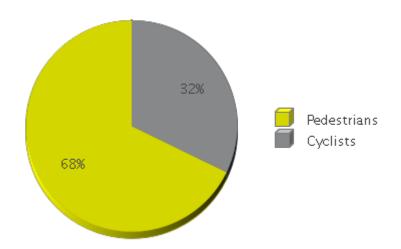

## **Eagle - Greenbelt**

Period Analyzed: Monday, January 01, 2018 to Monday, December 31, 2018

|             | Total Traffic<br>for the<br>Analyzed<br>Period | Daily<br>Average | Busiest Day<br>of the Week | Busiest<br>Month of<br>the Year | Distribution |     |
|-------------|------------------------------------------------|------------------|----------------------------|---------------------------------|--------------|-----|
|             |                                                |                  |                            |                                 | IN           | OUT |
| Pedestrians | 108,984                                        | 304              | Saturday                   | August 18: 12,259               | 53           | 47  |
| Cyclists    | 51,779                                         | 144              | Saturday                   | July 18: 8,657                  | 47           | 53  |