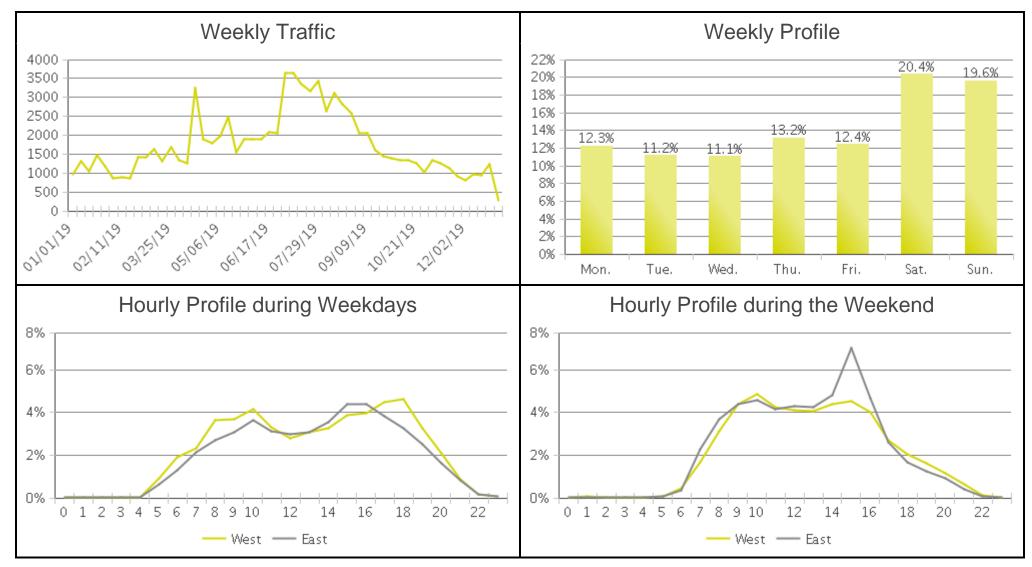

## **Boise - Eckert Bridge (Pedestrians)**

Period Analyzed: Tuesday, January 01, 2019 to Tuesday, December 31, 2019

02/04/2020 3 / 4