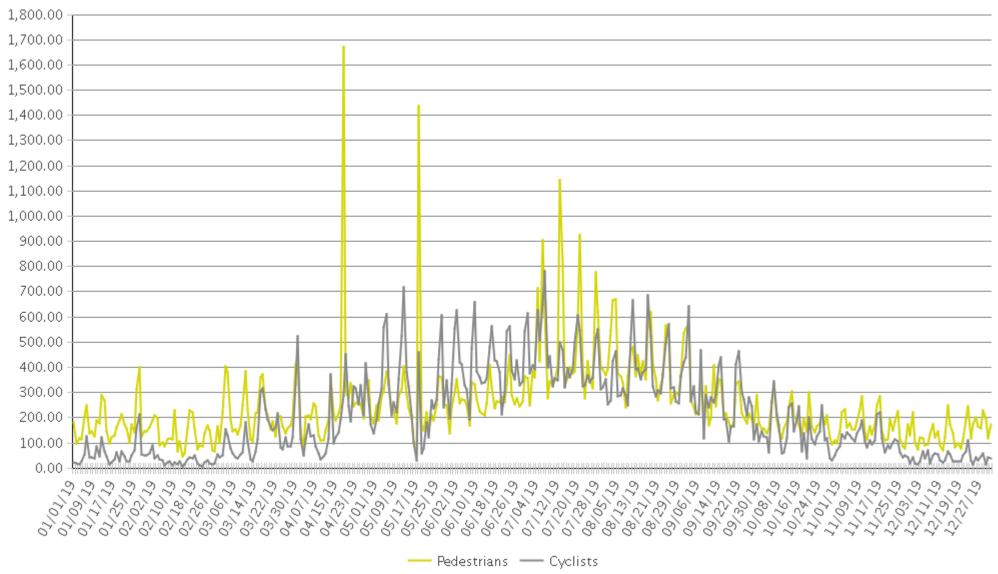

## Boise - Eckert Bridge Period Analyzed: Tuesday, January 01, 2019 to Tuesday, December 31, 2019

|             | Total Traffic<br>for the<br>Analyzed | Daily | Busiest Day<br>of the Week | Busiest<br>Month of<br>the Year | Distribution |     |
|-------------|--------------------------------------|-------|----------------------------|---------------------------------|--------------|-----|
|             | Period                               |       |                            |                                 | IN           | OUT |
| Pedestrians | 92,321                               | 253   | Saturday                   | July 19:<br>14,977              | 51           | 49  |
| Cyclists    | 77,021                               | 211   | Sunday                     | July 19:<br>13,479              | 49           | 51  |

IN: In = West OUT: Out = East

02/04/2020