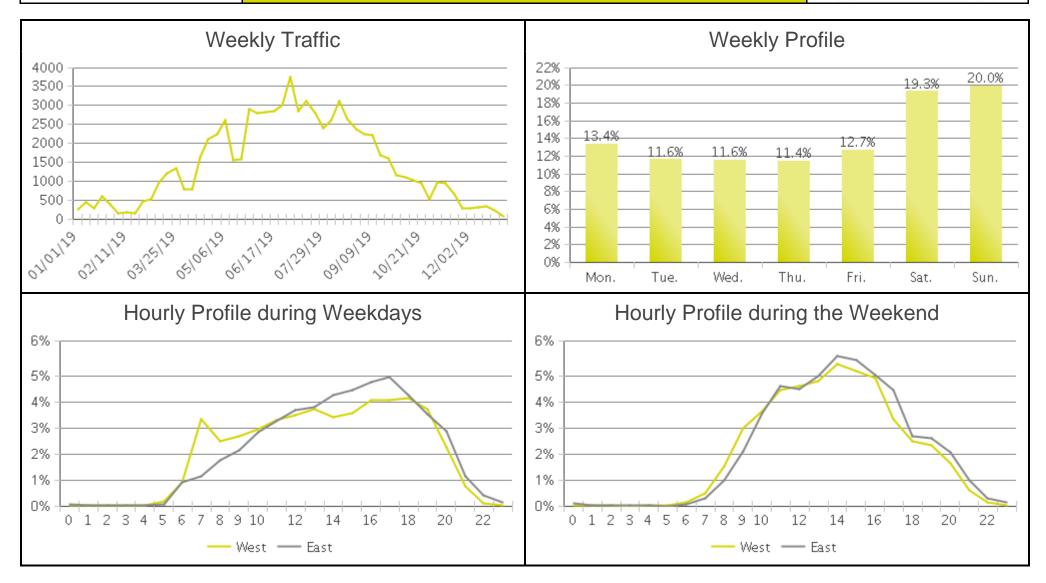

## **Boise - Eckert Bridge (Cyclists)**

Period Analyzed: Tuesday, January 01, 2019 to Tuesday, December 31, 2019

02/04/2020 4 / 4