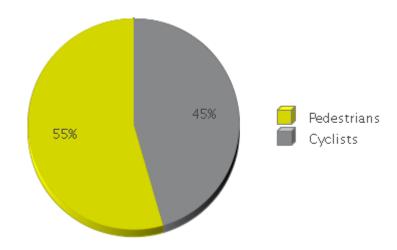

## Boise - Eckert Bridge Period Analyzed: Tuesday, January 01, 2019 to Tuesday, December 31, 2019

|             | Total Traffic<br>for the<br>Analyzed | Daily | Busiest Day<br>of the Week | Busiest<br>Month of<br>the Year | Distribution |     |
|-------------|--------------------------------------|-------|----------------------------|---------------------------------|--------------|-----|
|             | Period                               |       |                            |                                 | IN           | OUT |
| Pedestrians | 92,321                               | 253   | Saturday                   | July 19:<br>14,977              | 51           | 49  |
| Cyclists    | 77,021                               | 211   | Sunday                     | July 19:<br>13,479              | 49           | 51  |

IN: In = West OUT: Out = East

02/04/2020