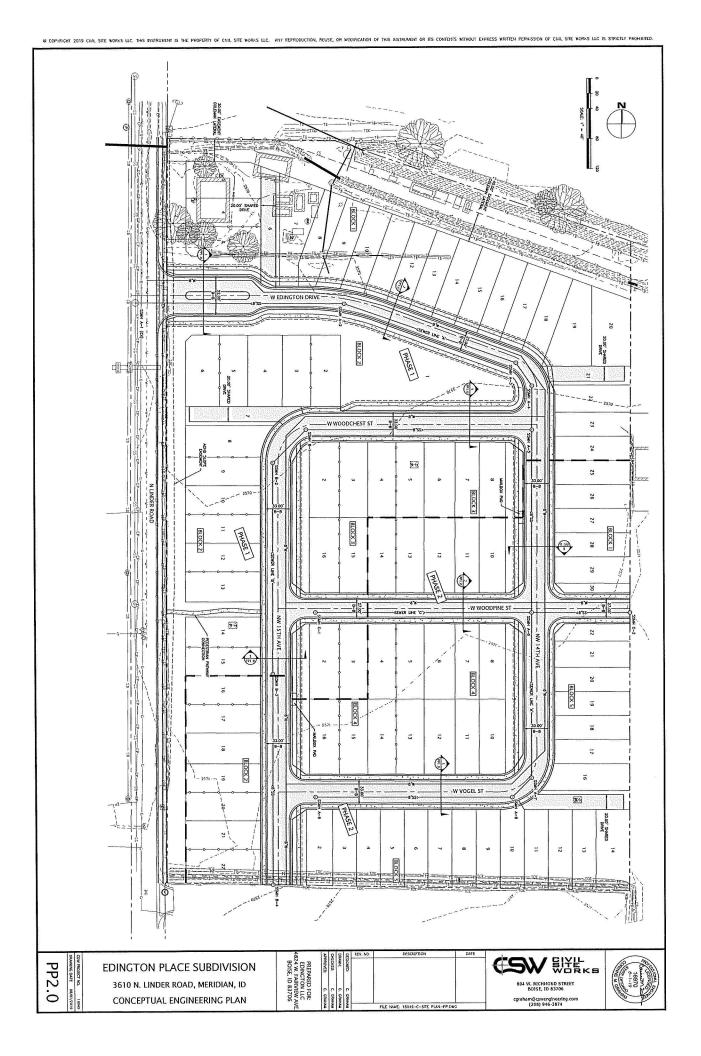

## Exhibit A - Site Plan

**Edington Commons** is a residential community is located north of Ustick Road and east of Linder Road and will consist of 92 single-family residential homes in an R-15 zone for lot dimensional standards. Edington will provide much needed homes that people can afford in this area of Meridian that will help support the commercial and retail uses of the City. Pathways and sidewalks within the development will encourage walkability to the neighboring schools and regional park. We have purposefully designed for single level homes along the Linder road frontage in order to provide a more aesthetically pleasing view from the roadway.

## Exhibit F - Transportation

The intersection of Ustick Road and Linder was improved a few years ago including curb, gutter and sidewalk. Linder Road is currently being widened and will provide a fully functional 5 – lane arterial roadway that will serve the traffic needs of the surrounding area. Traffic planning in this area has already taken into account the development of the Edington Property at the housing densities that have been proposed with this project. For this reason, ACHD did not require a traffic study be completed.