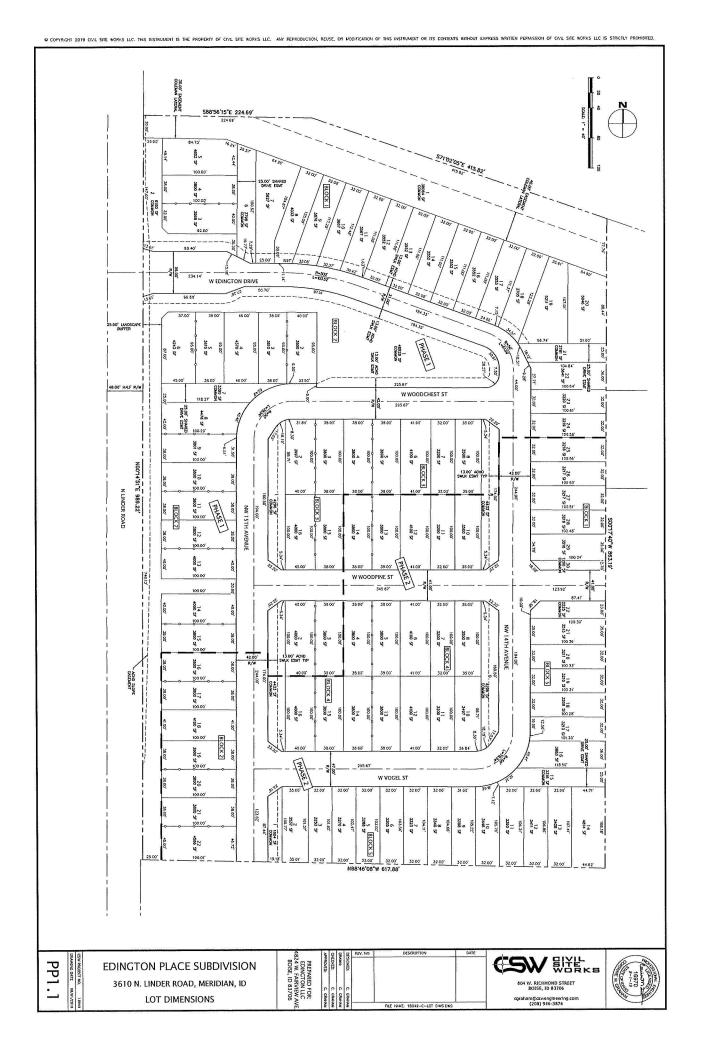

## Exhibit A - Site Plan

**Edington Commons** is a residential community is located north of Ustick Road and east of Linder Road and will consist of 92 single-family residential homes in an R-15 zone for lot dimensional standards. Edington will provide much needed homes that people can afford in this area of Meridian that will help support the commercial and retail uses of the City. Pathways and sidewalks within the development will encourage walkability to the neighboring schools and regional park. We have purposefully designed for single level homes along the Linder road frontage in order to provide a more aesthetically pleasing view from the roadway.

#### PRELIMINARY PLAT APPLICATION

**Edington Commons** will provide homes that people can afford in a very desirable part of North Meridian. The Edington Neighborhood has a proposed residential density of 6.83 DU/AC, this is lower than the maximum allowed within this medium density comprehensive plan area. We are requesting the R-15 zone in order to utilize the dimensional standards and not for density. The intersection of Ustick Road and Linder was improved a few years ago including curb, gutter and sidewalk. Linder Road is currently being widened and sewer and water services have been stubbed to this property that are adequate size and capacity for this development. With the large amount of infrastructure investment in this area, the proximity to schools, parks and services the Edington Neighborhood will be a perfect addition to the City of Meridian.