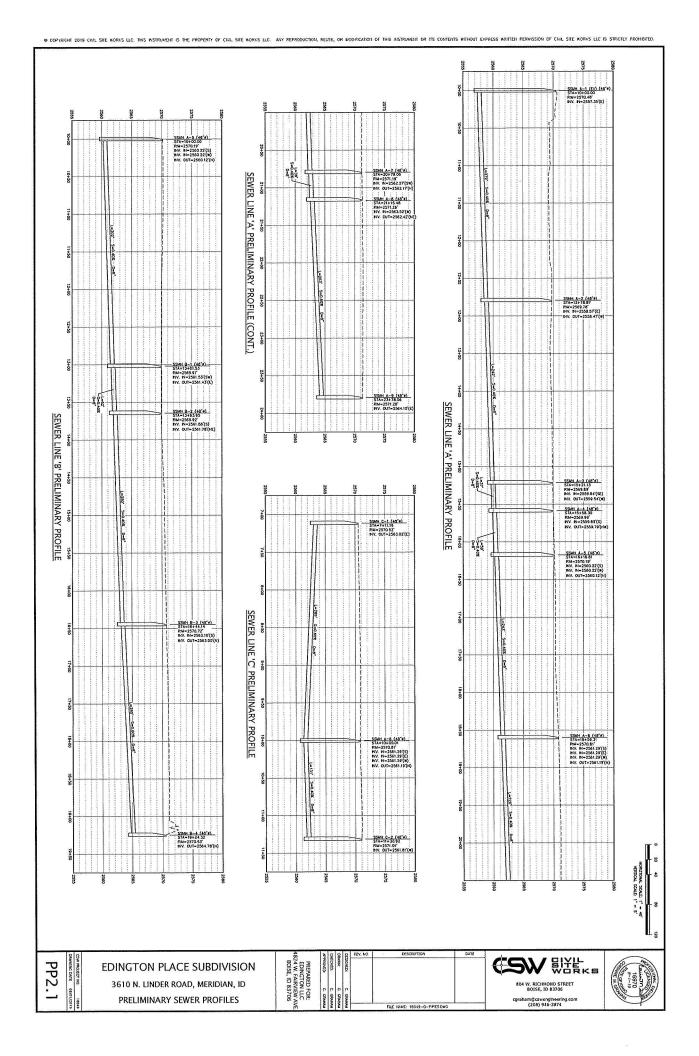

## Exhibit E - Preliminary Plat

#### PRELIMINARY PLAT APPLICATION

**Edington Commons** will provide homes that people can afford in a very desirable part of North Meridian. The Edington Neighborhood has a proposed residential density of 6.83 DU/AC, this is lower than the maximum allowed within this medium density comprehensive plan area. We are requesting the R-15 zone in order to utilize the dimensional standards and not for density. The intersection of Ustick Road and Linder was improved a few years ago including curb, gutter and sidewalk. Linder Road is currently being widened and sewer and water services have been stubbed to this property that are adequate size and capacity for this development. With the large amount of infrastructure investment in this area, the proximity to schools, parks and services the Edington Neighborhood will be a perfect addition to the City of Meridian.