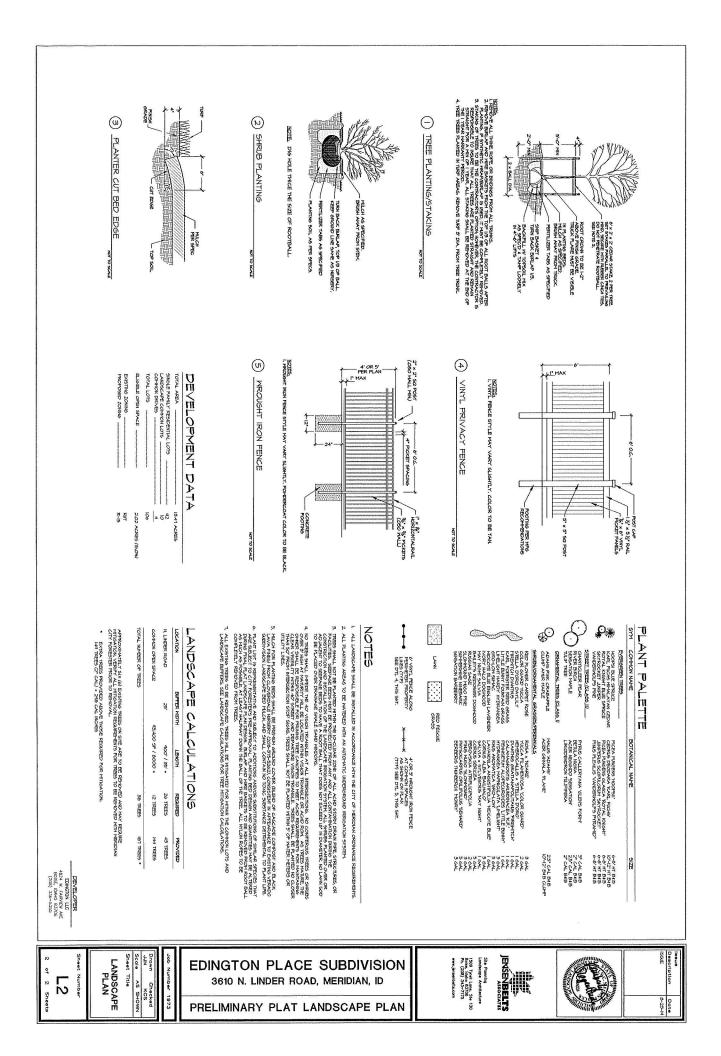

The Edington Neighborhood Preliminary Plat not only meets the City of Meridians open space and amenity requirements but <u>EXCEEDS</u> them. The development is required by code to provide 10% open space equal to 1.47 Acres. We have provided a generous 2.02 Acres for 15% open space.