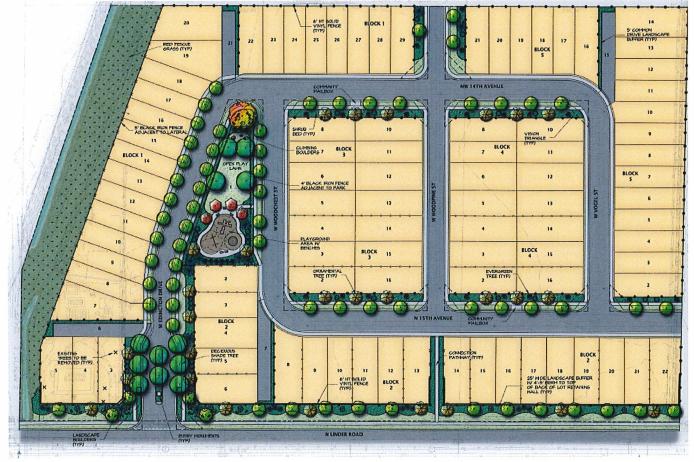

## Exhibit A - Site Plan

**Edington Commons** is a residential community is located north of Ustick Road and east of Linder Road and will consist of 92 single-family residential homes in an R-15 zone for lot dimensional standards. Edington will provide much needed homes that people can afford in this area of Meridian that will help support the commercial and retail uses of the City. Pathways and sidewalks within the development will encourage walkability to the neighboring schools and regional park. We have purposefully designed for single level homes along the Linder road frontage in order to provide a more aesthetically pleasing view from the roadway.

#### **Proposed Amenities:**

- o Large Half-Acre Park The half-acre park will contain the following recreation facilities:
  - Play Structure
  - Swing Set
  - Seating Benches
  - Climbing Rocks
  - Climbing Dome
  - Attractive Landscaping and Pedestrian Pathways