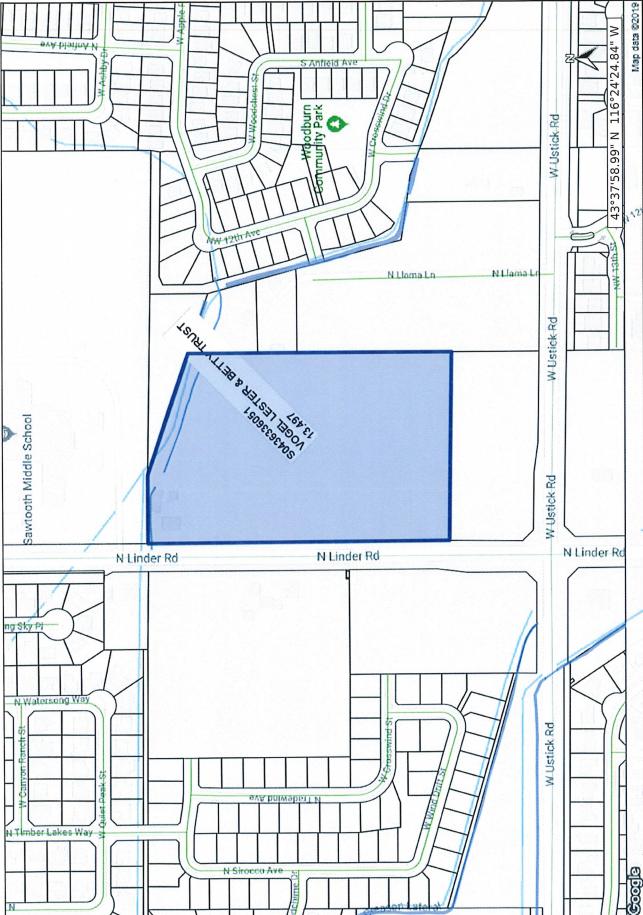

Location: The site is located at 3610 N. Linder Rd., in the SW ¼ of Section 36, Township 4N., Range 1W.

For design and planning purposes, our design team used the Meridian City Pre-Application Meetings, Neighborhood Meetings, the Comprehensive Plan, and Zoning Code as the policy basis for the design of the Edington Community. We have thoughtfully designed 92 single-family residential dwellings on 13.47 acres that will add to the surrounding neighborhood. Located on the north side of East Ustick Road and east of Linder Road, Edington will add to the mix of Meridian's available housing opportunities. Homeowners will have access to onsite amenities such as a half-acre park, playground and attractive landscaping. Off-site amenities include access to Settlers Park, Julius M. Kleiner Park and retail along Eagle Road such as The Village at Meridian and Center Point Market Place directly south of this neighborhood. This Project will provide homes that people can afford on an infill property that will utilize existing utilities and road that have been planned for developments in this area.

## Exhibit A - Site Plan

**Edington Commons** is a residential community is located north of Ustick Road and east of Linder Road and will consist of 92 single-family residential homes in an R-15 zone for lot dimensional standards. Edington will provide much needed homes that people can afford in this area of Meridian that will help support the commercial and retail uses of the City. Pathways and sidewalks within the development will encourage walkability to the neighboring schools and regional park. We have purposefully designed for single level homes along the Linder road frontage in order to provide a more aesthetically pleasing view from the roadway.

#### PRELIMINARY PLAT APPLICATION

**Edington Commons** will provide homes that people can afford in a very desirable part of North Meridian. The Edington Neighborhood has a proposed residential density of 6.83 DU/AC, this is lower than the maximum allowed within this medium density comprehensive plan area. We are requesting the R-15 zone in order to utilize the dimensional standards and not for density. The intersection of Ustick Road and Linder was improved a few years ago including curb, gutter and sidewalk. Linder Road is currently being widened and sewer and water services have been stubbed to this property that are adequate size and capacity for this development. With the large amount of infrastructure investment in this area, the proximity to schools, parks and services the Edington Neighborhood will be a perfect addition to the City of Meridian.