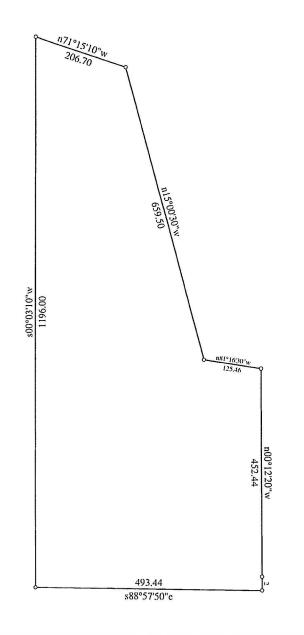

| 1971 , in my office, and duly record                                                                                             | led in Book                                                     |                   |
| L. Vogel, husband and wife,                                                                                                                                                                                                                                                                                   |                                                                                                                                  | TING                                                            |                   |

6 11 Tan 1.14

A



| Title:                                                               |                                                          | I                          | Date: 04-22-2019 |
|----------------------------------------------------------------------|----------------------------------------------------------|----------------------------|------------------|
| Scale: 1 inch = 200 feet                                             | File:                                                    |                            |                  |
| Tract 1: 9.855 Acres: 429275 Sq Feet:                                | Closure = n07.3204w 0.01 Feet: Precision =1/361849: Peri | meter $= 3164$             | Feet             |
| 001=/s88.5750e 665.56<br>002=s88.5750e 493.44<br>003=n00.1220w 30.01 |