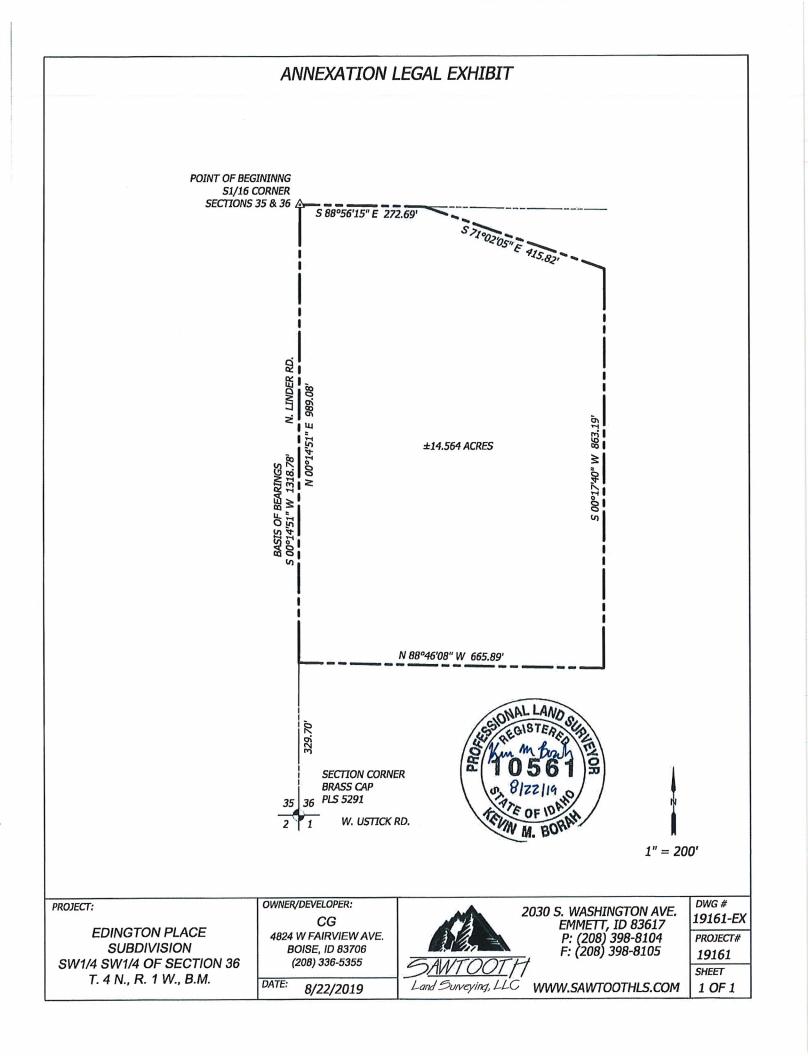

## Annexation Legal Description (R-15)

A parcel of land being a portion of the W1/2 SW1/4 SW1/4 of Section 36, Township 4 North, Range 1 West of the Boise Meridian, Ada County, Idaho, more particularly described as follows:

**BEGINNING** at the S1/16 corner common to Sections 35 and 36, from which the southwest corner of said Section 36, bears South 00°14′51″ West, 1318.78 feet distant;

Thence South 88°56'15" East, coincident with the north line of the SW1/4 SW1/4 of said Section 36, a distance of 272.69 feet;

Thence South 71°02′05″ East, 415.82 feet to the east line of the W1/2 SW1/4 SW1/4 of said Section 36;

Thence South 00°17′40″ West, coincident with said east line, 863.19 feet to the southeast corner of the N1/2 SW1/4 SW1/4 SW1/4 of said Section 36;

Thence North 88°46'08" West, coincident with the south line of said N1/2 SW1/4 SW1/4 SW1/4 of Section 36, a distance of 665.89 feet to the west line of said SW1/4 SW1/4 of said Section 36;

Thence North 00°14'51" East, coincident with said west line, 989.08 feet to the Point of BEGINNING.

The above described parcel contains 14.564 acres, more or less.

**BASIS OF BEARING** for this description is South 00°14′51″ West, between the S1/16 corner common to Sections 35 and 36 and the southwest corner of Section 36, Township 4 North, Range 1 West of the Boise Meridian.