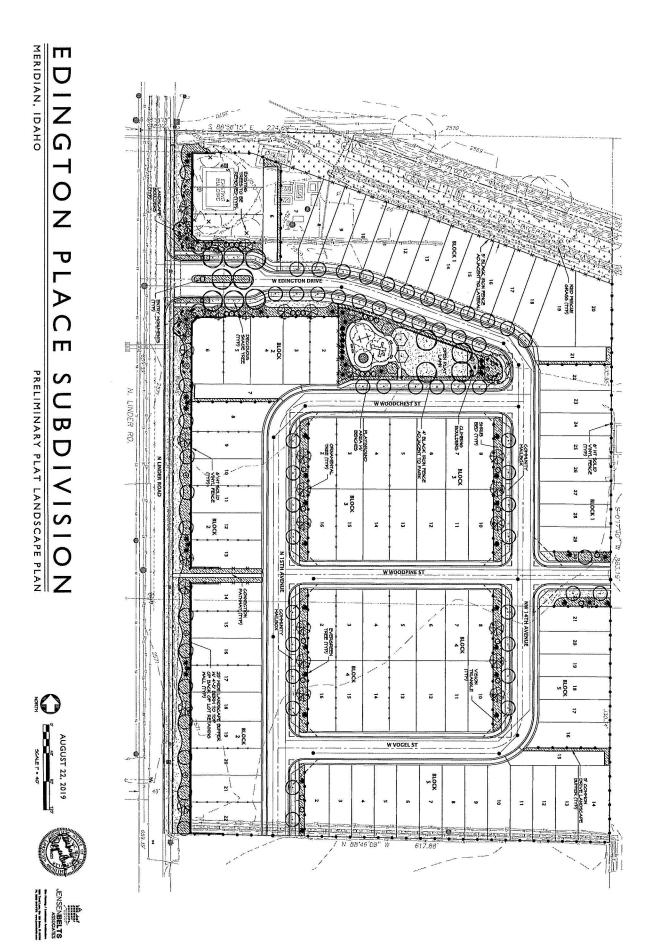

## Exhibit A - Site Plan

**Edington Commons** is a residential community is located north of Ustick Road and east of Linder Road and will consist of 92 single-family residential homes in an R-15 zone for lot dimensional standards. Edington will provide much needed homes that people can afford in this area of Meridian that will help support the commercial and retail uses of the City. Pathways and sidewalks within the development will encourage walkability to the neighboring schools and regional park. We have purposefully designed for single level homes along the Linder road frontage in order to provide a more aesthetically pleasing view from the roadway.

For design and planning purposes, our design team used the Meridian City Pre-Application Meetings, Neighborhood Meetings, the Comprehensive Plan, and Zoning Code as the policy basis for the design of the Edington Community. We have thoughtfully designed 92 single-family residential dwellings on 13.47 acres that will add to the surrounding neighborhood. Located on the north side of East Ustick Road and east of Linder Road, Edington will add to the mix of Meridian's available housing opportunities. Homeowners will have access to onsite amenities such as a half-acre park, playground and attractive landscaping. Off-site amenities include access to Settlers Park, Julius M. Kleiner Park and retail along Eagle Road such as The Village at Meridian and Center Point Market Place directly south of this neighborhood. This Project will provide homes that people can afford on an infill property that will utilize existing utilities and road that have been planned for developments in this area.