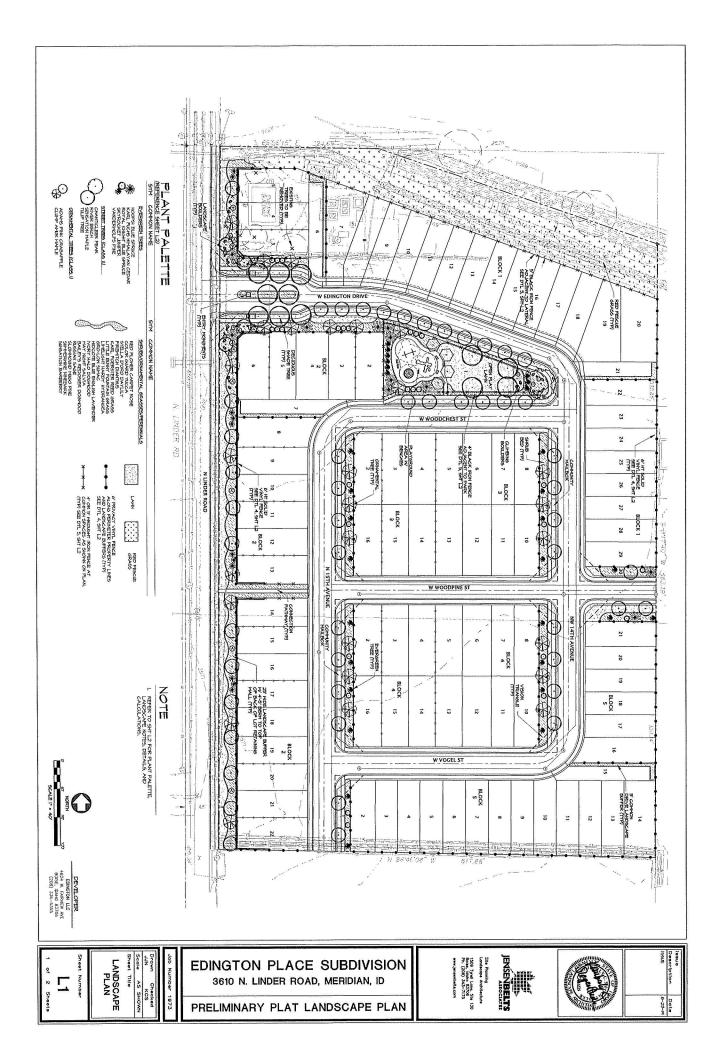

#### **PROJECT AMENITIES**

As the *developer* we have researched and interviewed past homeowners as well as followed the city ordinances to plan the most productive amenities for this neighborhood. As typical of our developments; the amenity package exceeds the requirement of Meridian City Development Code, which requires that the application have one amenity for projects up to 20 acres. We are proposing <u>four additional</u> amenities for a total of <u>five</u>, including a neighborhood park with a play structure, climbing rocks, climbing dome, swing set and seating areas. Please refer to the renderings and a detailed list of amenities below:

#### **Proposed Amenities:**

- o Large Half-Acre Park The half-acre park will contain the following recreation facilities:
  - Play Structure
  - Swing Set
  - Seating Benches
  - Climbing Rocks
  - Climbing Dome
  - Attractive Landscaping and Pedestrian Pathways