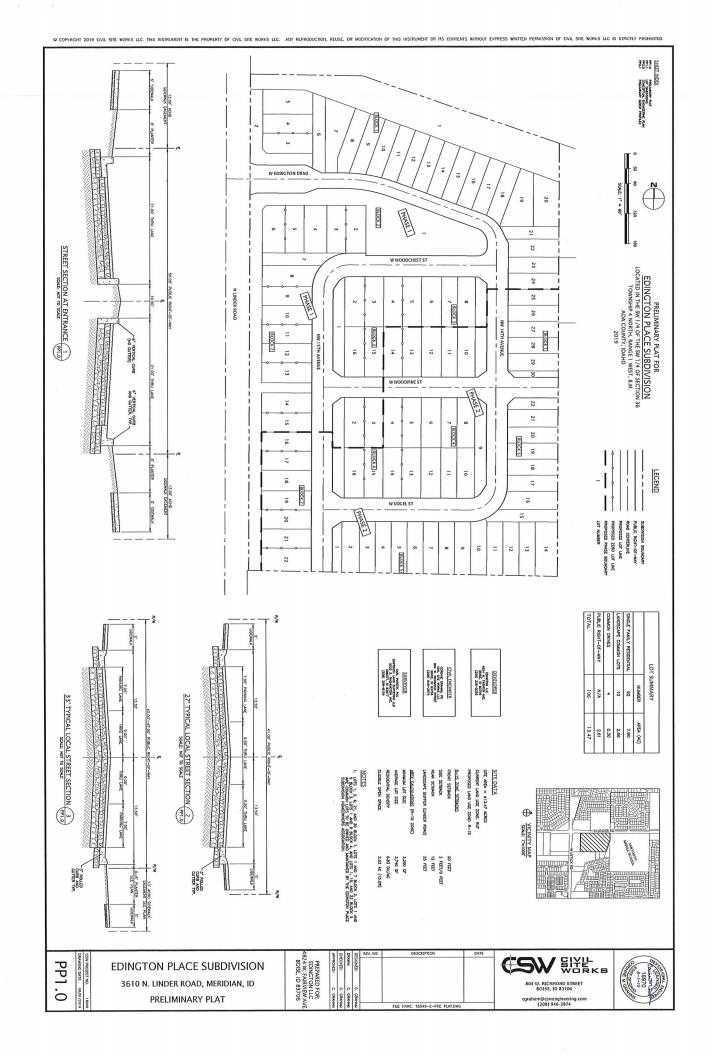

## Exhibit A - Site Plan

**Edington Commons** is a residential community is located north of Ustick Road and east of Linder Road and will consist of 92 single-family residential homes in an R-15 zone for lot dimensional standards. Edington will provide much needed homes that people can afford in this area of Meridian that will help support the commercial and retail uses of the City. Pathways and sidewalks within the development will encourage walkability to the neighboring schools and regional park. We have purposefully designed for single level homes along the Linder road frontage in order to provide a more aesthetically pleasing view from the roadway.

#### PRELIMINARY PLAT APPLICATION

**Edington Commons** will provide homes that people can afford in a very desirable part of North Meridian. The Edington Neighborhood has a proposed residential density of 6.83 DU/AC, this is lower than the maximum allowed within this medium density comprehensive plan area. We are requesting the R-15 zone in order to utilize the dimensional standards and not for density. The intersection of Ustick Road and Linder was improved a few years ago including curb, gutter and sidewalk. Linder Road is currently being widened and sewer and water services have been stubbed to this property that are adequate size and capacity for this development. With the large amount of infrastructure investment in this area, the proximity to schools, parks and services the Edington Neighborhood will be a perfect addition to the City of Meridian.