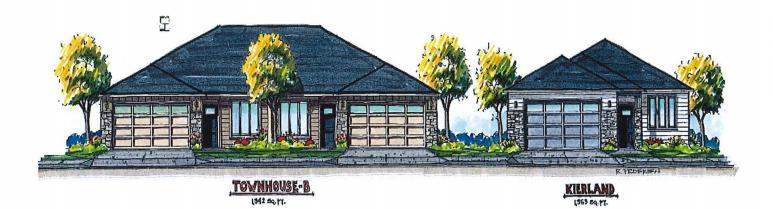

## Exhibit D – Home Design

The Edington Neighborhood will bring two distinct housing types and sizes to the Ustick and Linder area. A single-family detached product and a single-family attached product that will create a perfect transition from the busy arterial corridor along Linder Road.