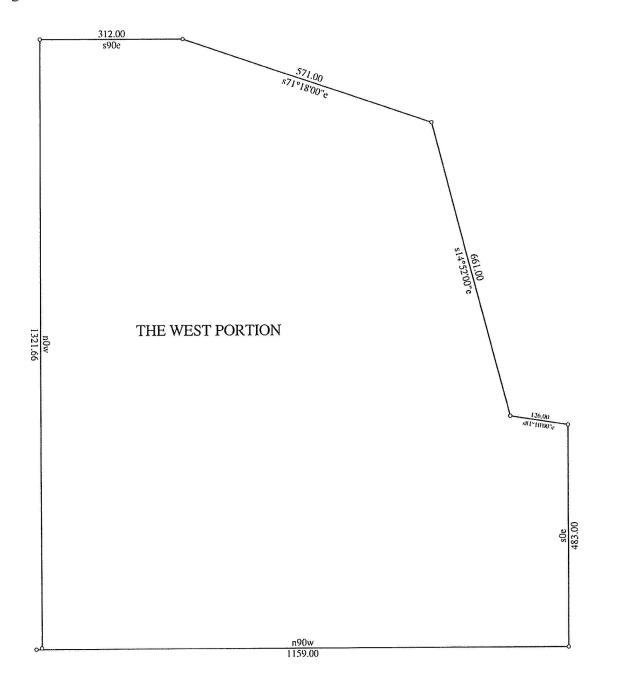

Notary Public for State of IDAHO

Residing at: CALDWELL, IDAHO Comm. Expires: DECEMBER 5, 2009

"EXHIBIT A"

## EXCEPTING THEREFROM EXHIBIT "B" AND EXHIBIT "C"