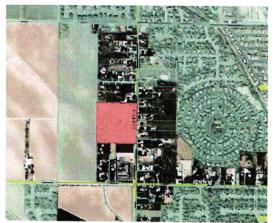

#### RE: EDMONDS HOLLOW ANNEXATION AND ZONING / SUBDIVISION PRELIMINARY PLAT PROJECT DESCRIPTION

Dear Mayor, Council and Commissioners:

On behalf of Fran and Rosalyn Edmonds, please accept the attached annexation and zoning application, and preliminary plat application for Edmonds Hollows. Edmonds Hollow Subdivision is a 40 lot subdivision with 38 buildable lots and 2 common lots on the west side of Middleton Road between Flamingo Avenue to the north and Orchard Avenue to the south.

The vicinity map shown here provides a context for the proposed subdivision. Recently approved Eagle Stream Subdivision is on the west boundary of the site. Eagle Stream, when fully built out, will have about 135 residential lots.

Suburban sized lots are to the north and east across Middleton Road, and to the southwest. A church and a small plot of vacant land are to the south.

Multi-family housing is located on the north side of Flamingo and there is a strong presence of more urban

sized lots in the near vicinity including Westminster and Lotus Springs.

The annexation pathway is derived from Eagle Stream Subdivision and the proposed Zoning Designation is RS6.

There is RS6 zoning adjacent to the site as well as in the vicinity of the proposed Edmonds Hollow Subdivision.