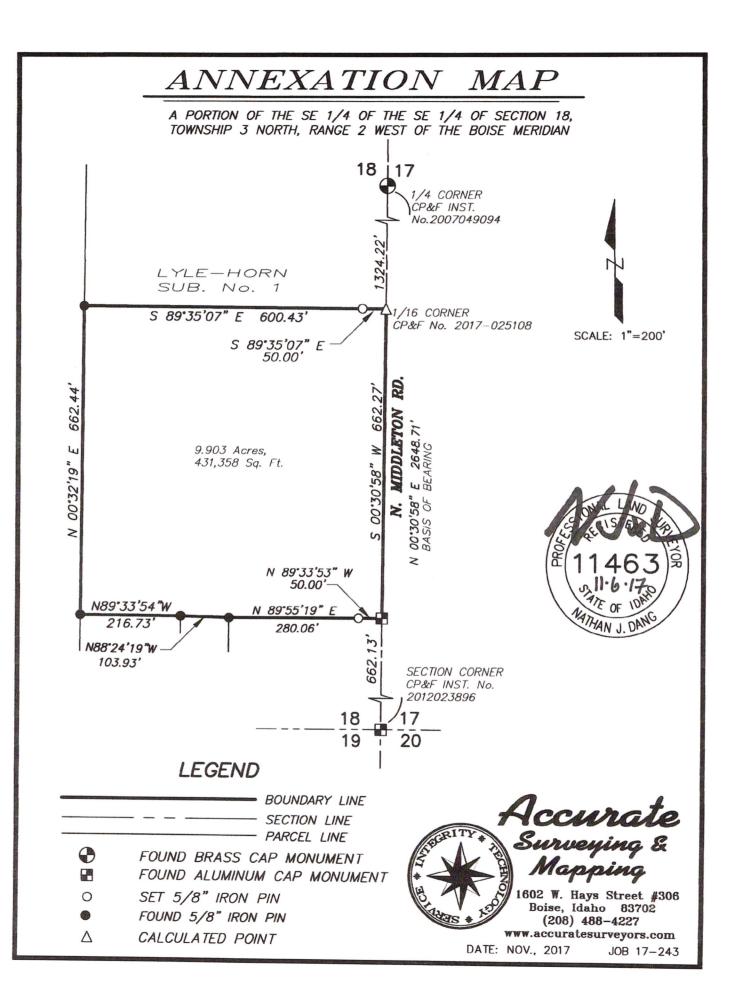

Accurate Surveying & Mapping

A Professional Corporation 1602 West Hays Street, Suite 306 Boise, ID 83702 www.accuratesurveyors.com

Land Description

Annexation

A parcel of land being a portion of the Southeast Quarter of the Southeast Quarter of Section 18, Township 3 North, Range 2 West of the Boise Meridian, Canyon County, Idaho being more particularly described as follows:

Commencing at the found aluminum cap monument representing the position of the corner common to Sections 17, 18, 19 and 20, T3N, R2W B. M. as perpetuated by document 2012023896, Records of Canyon County from which the found brass cap monument representing the position of the quarter corner common to said Sections 17 and 18 as perpetuated by document 2007049094, Records of Canyon County bears N 00° 30′ 58″ E a distance of 2648.71 feet; thence N 00° 30′ 58″ E along the section line and centerline of N. Middleton Road for a distance of 662.13 feet to a found aluminum cap monument and the **REAL POINT OF BEGINNING**;

Thence N 89° 33' 53" W for a distance of 50.00 feet to a set 5/8<sup>th</sup> inch diameter iron pin labeled PLS 11463;

Thence S 89° 55' 19" W for a distance of 280.06 feet to a found 5/8<sup>th</sup> inch diameter iron pin labeled PLS 11463;

Thence N 88° 24' 19" W for a distance of 103.93 feet to a 5/8<sup>th</sup> inch diameter iron pin labeled illegibly;

Thence N 89° 33' 54" W for a distance of 216.73 feet 5/8<sup>th</sup> inch diameter iron pin labeled PLS 11463;

Thence N 00° 32' 19" E for a distance of 662.44 feet to a found 5/8<sup>th</sup> inch diameter iron pin labeled PLS 11463 at the southwest corner of Lyle-Horn Subdivision No. 1, Book 10 of Plats, Page 30, Canyon County Records;

Thence S 89° 35' 07" E along the southerly line of said Subdivision for a distance of 600.43 feet to a set 5/8<sup>th</sup> inch diameter iron pin labeled PLS 11463;

(CONTINUED ON NEXT PAGE)

1602 W. Hays St., Suite306 = Boise, ID 83702 = Phone: 208-488-4227 = www.accuratesurveyors.com

Accurate Surveying & Mapping

A Professional Corporation 1602 West Hays Street, #306 Boise, ID 83702 www.accuratesurveyors.com

Thence continuing S 89° 35' 07" E for a distance of 50.00 feet to the sixteenth corner on the section line;

Thence S 00° 30' 58" W for a distance of 662.27 feet to the REAL POINT OF BEGINNING.

Parcel contains 9.903 acres, or 431,358 square feet, more or less.

**SUBJECT TO:** Any easements or reservations of record or in use on or across the above-described parcel of land.