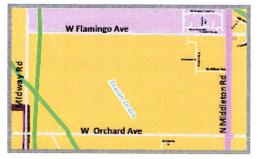

Nampa's Comprehensive Plan Future Land Use Map designates this area as MD – Medium Density Residential with 4 to 9 units per acre.

This snapshot of the Future Land Use Map shows the subject area and site as designated MD – Medium Density Residential.