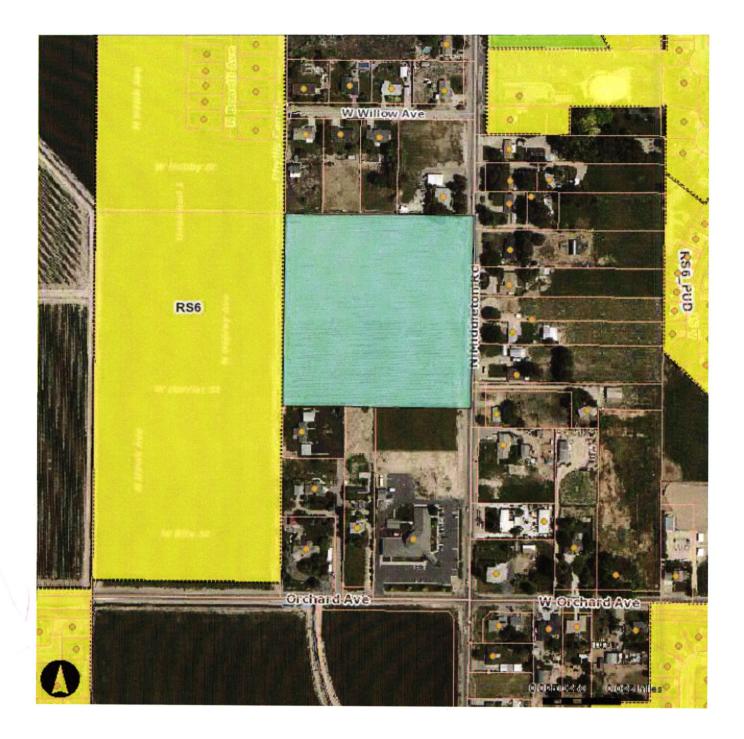

#### RE: EDMONDS HOLLOW ANNEXATION AND ZONING / SUBDIVISION PRELIMINARY PLAT PROJECT DESCRIPTION

Dear Mayor, Council and Commissioners:

On behalf of Fran and Rosalyn Edmonds, please accept the attached annexation and zoning application, and preliminary plat application for Edmonds Hollows. Edmonds Hollow Subdivision is a 40 lot subdivision with 38 buildable lots and 2 common lots on the west side of Middleton Road between Flamingo Avenue to the north and Orchard Avenue to the south.

The vicinity map shown here provides a context for the proposed subdivision. Recently approved Eagle Stream Subdivision is on the west boundary of the site. Eagle Stream, when fully built out, will have about 135 residential lots.

Suburban sized lots are to the north and east across Middleton Road, and to the southwest. A church and a small plot of vacant land are to the south.

Multi-family housing is located on the north side of Flamingo and there is a strong presence of more urban

sized lots in the near vicinity including Westminster and Lotus Springs.

The annexation pathway is derived from Eagle Stream Subdivision and the proposed Zoning Designation is RS6.

There is RS6 zoning adjacent to the site as well as in the vicinity of the proposed Edmonds Hollow Subdivision.