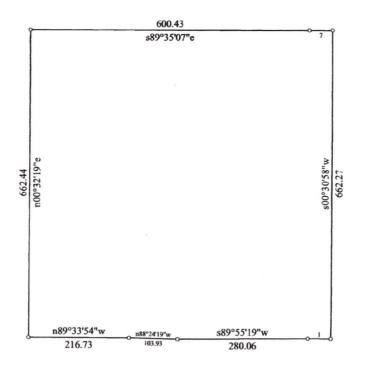

| Title:                                                                                                          |                      |                                | Date: 11-04-2017 |
|-----------------------------------------------------------------------------------------------------------------|----------------------|--------------------------------|------------------|
| Scale: 1 inch = 200 feet                                                                                        | File: ANNEXATION.des |                                |                  |
| Tract 1: 9.903 Acres: 431358 Sq Feet: Closure = n33.2927w 0.01 Feet: Precision =1/513088: Perimeter = 2626 Feet |                      |                                |                  |
| 001=n89.3353w 50.00<br>002=s89.5519w 280.06<br>003=n88.2419w 103.93                                             |                      | 007=s89.3507e<br>008=s00.3058v |                  |