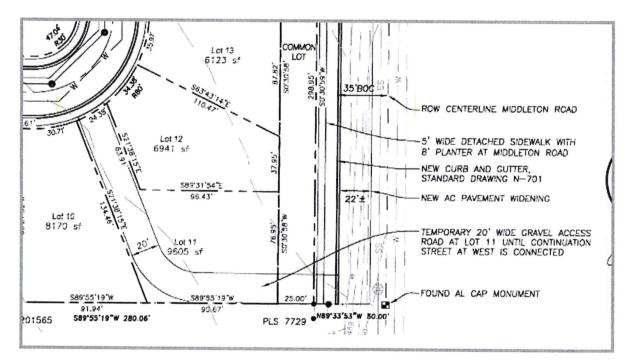

To develop the subdivision in one phase, the applicant proposes a temporary second access to Middleton Road until the development of Eagle Stream reached the stub street along the west property line.

Lot 11, Block 3, will provide a second emergency access to the site. This lot will be converted to a buildable lot when the stub street to the west in connected and provides public street access.

Survey materials included with the application include the legal description and exhibit required for the Annexation and Zoning Application. A description and exhibit for right-of-way dedication along the Middleton Road frontage is also included in the packet.

Edmonds Hollow Subdivision includes a stub street on the west side which connects to the approved Eagle Stream Subdivision stub street. Lots along the north boundary comply with the 'compatibility standard' required in the Nampa Zoning Ordinance for platting at 80% of the pre-existing lot area within 85 feet.