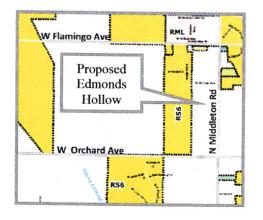

#### RE: EDMONDS HOLLOW ANNEXATION AND ZONING / SUBDIVISION PRELIMINARY PLAT PROJECT DESCRIPTION

Dear Mayor, Council and Commissioners:

On behalf of Fran and Rosalyn Edmonds, please accept the attached annexation and zoning application, and preliminary plat application for Edmonds Hollows. Edmonds Hollow Subdivision is a 40 lot subdivision with 38 buildable lots and 2 common lots on the west side of Middleton Road between Flamingo Avenue to the north and Orchard Avenue to the south.

Suburban sized lots are to the north and east across Middleton Road, and to the southwest. A church and a small plot of vacant land are to the south.

Multi-family housing is located on the north side of Flamingo and there is a strong presence of more urban

sized lots in the near vicinity including Westminster and Lotus Springs.

The annexation pathway is derived from Eagle Stream Subdivision and the proposed Zoning Designation is RS6.

There is RS6 zoning adjacent to the site as well as in the vicinity of the proposed Edmonds Hollow Subdivision.