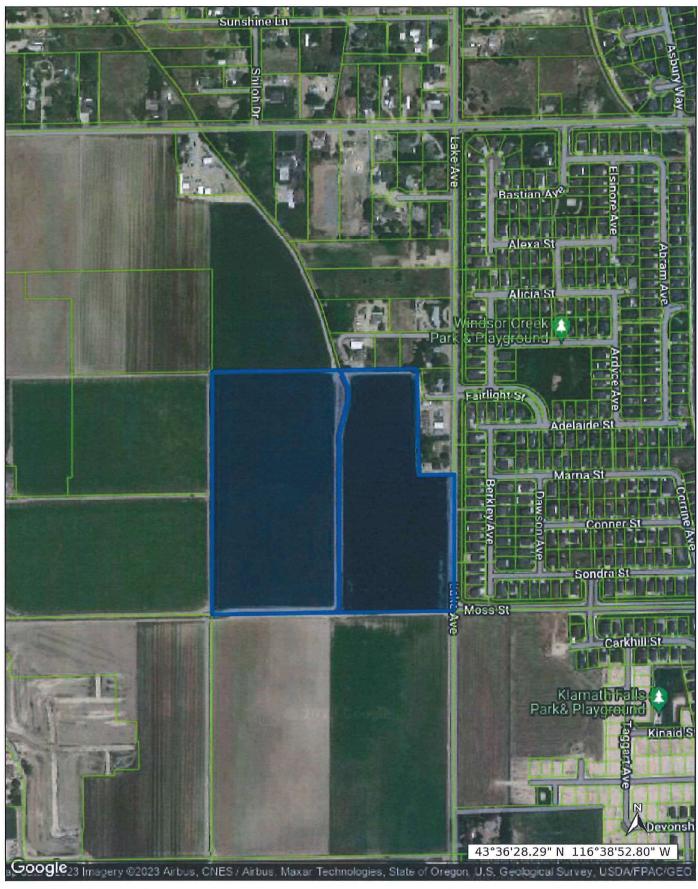

Signed Property Owner Acknowledgement (if applicable)

Vicinity map, showing the location of the subject property

Site Plan

#### **SITE HISTORY**

The western portion of our site is already annexed into the City of Caldwell with as zoning designation of R1 (Parcel No. R3273101100). Since the time of annexation, that parcel has remained as farm ground. The eastern parcel of our site (Parcel No. R3273101000) is not currently annexed and is also used for farming.

#### **PROJECT DESIGN**

*Emery Sky* is a thoughtfully planned mixed-use development project that is designed in accordance with the City of Caldwell's Comprehensive Plan and Zoning Code. Primary access into the project will be from Lake Avenue and the extension of Moss Lane. There are a variety of housing types and a total of 265 residential units, along with one commercial lot. The variety of lot sizes allows in flexibility and housing choices for residents and provides the possibility for a daycare operator to locate here.