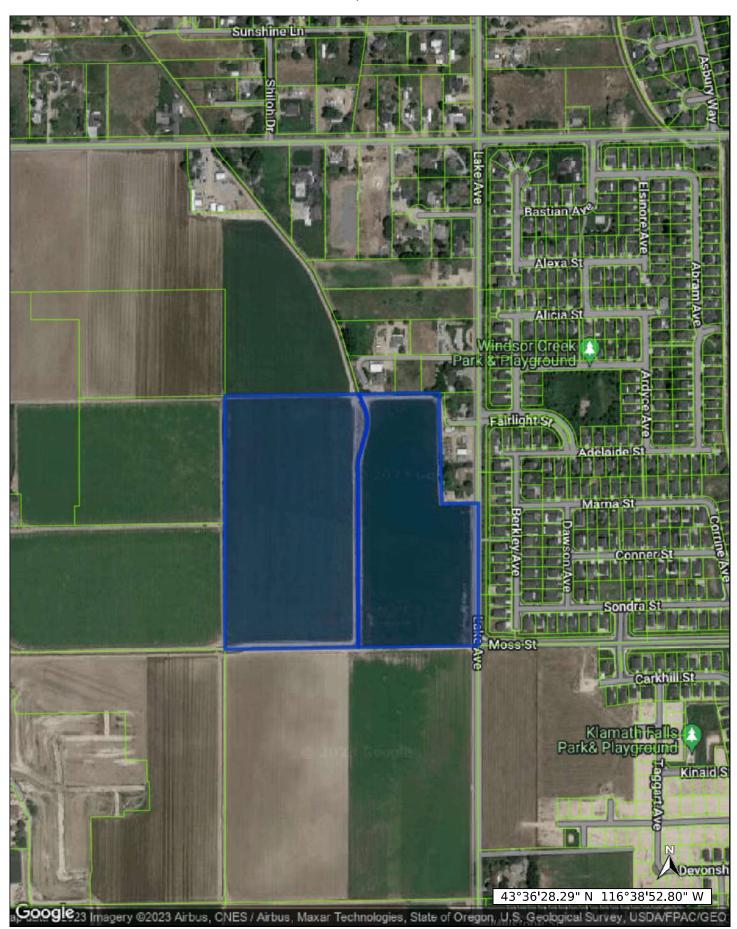

#### **SITE HISTORY**

The western portion of our site is already annexed into the City of Caldwell with as zoning designation of R1 (Parcel No. R3273101100). Since the time of annexation, that parcel has remained as farm ground. The eastern parcel of our site (Parcel No. R3273101000) is not currently annexed and is also used for farming.

#### **PROJECT DESIGN**

*Emery Sky* is a thoughtfully planned mixed-use development project that is designed in accordance with the City of Caldwell's Comprehensive Plan and Zoning Code. Primary access into the project will be from Lake Avenue and the extension of Moss Lane. There are a variety of housing types and a total of 265 residential units, along with one commercial lot. The variety of lot sizes allows in flexibility and housing choices for residents and provides the possibility for a daycare operator to locate here.

#### PHASING PLAN

Emery Sky will be developed in three (3) phases. Phase 1 will start in the southeast corner of our site and will include improvements along Lake Avenue, and along a portion of our southern boundary at Moss Lane. Phase 2 will include development of the northern portion of our site, concluding with Phase 3 along the western end of our site.

#### **PUBLIC SERVICES**

Water, Wastewater and Irrigation:

Sewer (15") exists in Florida Avenue. Sewer line extension is required and will provide for a 25" line. Water will be extended with a minimum 12" line as required by the engineering department. Pressurized irrigation will be developed to extend from the Milagro station with any of the necessary upgrades as determined by staff.