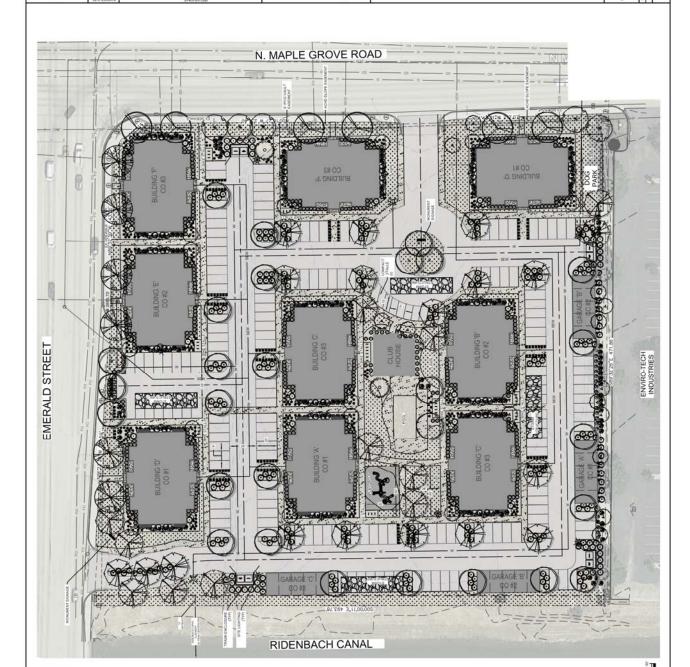

|    | 11/20/19                                                                                      |
|----|-----------------------------------------------------------------------------------------------|
| 2. | Neighborhood Association:                                                                     |
|    | Unknown                                                                                       |
| 3. | Comprehensive Planning Area:                                                                  |
|    | West Bench                                                                                    |
| 4. | This application is a request to construct, add or change the use of the property as follows: |
|    | rezone from m-1d to c-1d and pud to do 108 unit multi family development                      |
| 5. | Type of Request:                                                                              |
|    | ©Rezone OAnnexation & Rezone                                                                  |
| _  |                                                                                               |
| ь. | Current Zone:                                                                                 |
|    | M-1D                                                                                          |
| 7. | Requested Zone::                                                                              |
|    | C-1D                                                                                          |
| 8. | Size of Property:                                                                             |
|    | 6.39 Square Feet                                                                              |
|    |                                                                                               |
| 9. | Existing uses and structures on the property are as follows:                                  |
|    | NONE                                                                                          |
|    |                                                                                               |

| On what                                              | street(s) does                                                            | the property have frontage?                                                                                                                                                                                                                                                                                                                                                                                                                                                                                                                                                                                      |       |
|------------------------------------------------------|---------------------------------------------------------------------------|------------------------------------------------------------------------------------------------------------------------------------------------------------------------------------------------------------------------------------------------------------------------------------------------------------------------------------------------------------------------------------------------------------------------------------------------------------------------------------------------------------------------------------------------------------------------------------------------------------------|-------|
| EMERAL                                               | D AND MAPLE                                                               | GROVE                                                                                                                                                                                                                                                                                                                                                                                                                                                                                                                                                                                                            | -     |
| Adjacent                                             | property infor                                                            | mation:                                                                                                                                                                                                                                                                                                                                                                                                                                                                                                                                                                                                          | -     |
| Uses:                                                |                                                                           | Zone:                                                                                                                                                                                                                                                                                                                                                                                                                                                                                                                                                                                                            |       |
| North:                                               | commercial                                                                | North: (C-1HD) Neighborhood Commercial v                                                                                                                                                                                                                                                                                                                                                                                                                                                                                                                                                                         |       |
|                                                      | commercial                                                                | South: (M-1D) Limited Industrial w/Design R                                                                                                                                                                                                                                                                                                                                                                                                                                                                                                                                                                      |       |
|                                                      | Jul 200 ga U 122ga                                                        |                                                                                                                                                                                                                                                                                                                                                                                                                                                                                                                                                                                                                  |       |
| _                                                    | STORAGE                                                                   | East: (M-1D) Limited Industrial w/Design R                                                                                                                                                                                                                                                                                                                                                                                                                                                                                                                                                                       |       |
| West:                                                | commercial                                                                | West: (M-1D) Limited Industrial w/Design R                                                                                                                                                                                                                                                                                                                                                                                                                                                                                                                                                                       |       |
| Why are                                              | you requesting                                                            | annexation into the City of Boise?                                                                                                                                                                                                                                                                                                                                                                                                                                                                                                                                                                               |       |
| NO                                                   |                                                                           |                                                                                                                                                                                                                                                                                                                                                                                                                                                                                                                                                                                                                  |       |
|                                                      |                                                                           |                                                                                                                                                                                                                                                                                                                                                                                                                                                                                                                                                                                                                  | 1     |
|                                                      |                                                                           |                                                                                                                                                                                                                                                                                                                                                                                                                                                                                                                                                                                                                  |       |
|                                                      |                                                                           |                                                                                                                                                                                                                                                                                                                                                                                                                                                                                                                                                                                                                  |       |
|                                                      |                                                                           |                                                                                                                                                                                                                                                                                                                                                                                                                                                                                                                                                                                                                  |       |
| What use                                             | e. building or st                                                         | tructure is intended for the property?                                                                                                                                                                                                                                                                                                                                                                                                                                                                                                                                                                           | _     |
|                                                      | AMILY RESIDE                                                              | 1 1 1 1 1 1 1 1 1 1 1 1 1 1 1 1 1 1 1                                                                                                                                                                                                                                                                                                                                                                                                                                                                                                                                                                            |       |
| MULITE                                               | AMILY RESIDE                                                              | ENTIAL                                                                                                                                                                                                                                                                                                                                                                                                                                                                                                                                                                                                           | Ш     |
|                                                      |                                                                           |                                                                                                                                                                                                                                                                                                                                                                                                                                                                                                                                                                                                                  |       |
|                                                      |                                                                           |                                                                                                                                                                                                                                                                                                                                                                                                                                                                                                                                                                                                                  |       |
|                                                      |                                                                           |                                                                                                                                                                                                                                                                                                                                                                                                                                                                                                                                                                                                                  |       |
|                                                      |                                                                           |                                                                                                                                                                                                                                                                                                                                                                                                                                                                                                                                                                                                                  |       |
|                                                      |                                                                           |                                                                                                                                                                                                                                                                                                                                                                                                                                                                                                                                                                                                                  |       |
| What cha                                             | anges have occ                                                            | urred in the area that justify the requested rezone?                                                                                                                                                                                                                                                                                                                                                                                                                                                                                                                                                             |       |
|                                                      | _                                                                         | urred in the area that justify the requested rezone?  ove area is designated as mixed use district, due to it's location near Boise Towne Square Mall                                                                                                                                                                                                                                                                                                                                                                                                                                                            |       |
| Emerald                                              | and Maple Gr                                                              |                                                                                                                                                                                                                                                                                                                                                                                                                                                                                                                                                                                                                  |       |
| Emerald                                              | and Maple Gr                                                              | ove area is designated as mixed use district, due to it's location near Boise Towne Square Mall                                                                                                                                                                                                                                                                                                                                                                                                                                                                                                                  |       |
| Emerald                                              | and Maple Gr                                                              | ove area is designated as mixed use district, due to it's location near Boise Towne Square Mall                                                                                                                                                                                                                                                                                                                                                                                                                                                                                                                  |       |
| Emerald                                              | and Maple Gr                                                              | ove area is designated as mixed use district, due to it's location near Boise Towne Square Mall                                                                                                                                                                                                                                                                                                                                                                                                                                                                                                                  |       |
| Emerald<br>offering                                  | and Maple Gr<br>retail, food an                                           | ove area is designated as mixed use district, due to it's location near Boise Towne Square Mall dentertain opportunities in the area                                                                                                                                                                                                                                                                                                                                                                                                                                                                             |       |
| Emerald<br>offering<br>What Co                       | and Maple Gr<br>retail, food an                                           | ove area is designated as mixed use district, due to it's location near Boise Towne Square Mall dentertain opportunities in the area                                                                                                                                                                                                                                                                                                                                                                                                                                                                             |       |
| Emerald offering  What Co                            | and Maple Gr<br>retail, food an<br>mprehensive Pl                         | ove area is designated as mixed use district, due to it's location near Boise Towne Square Mall dentertain opportunities in the area                                                                                                                                                                                                                                                                                                                                                                                                                                                                             |       |
| Emerald offering  What Co  WB-CCN resident           | and Maple Gr<br>retail, food an<br>mprehensive Pl<br>I 3.2 Workford<br>S. | ove area is designated as mixed use district, due to it's location near Boise Towne Square Mall dentertain opportunities in the area                                                                                                                                                                                                                                                                                                                                                                                                                                                                             |       |
| Emerald<br>offering<br>What Co<br>WB-CCN<br>resident | and Maple Gr<br>retail, food an<br>mprehensive Pl<br>I 3.2 Workford<br>S. | ove area is designated as mixed use district, due to it's location near Boise Towne Square Mall id entertain opportunities in the area  lan policies support your request?  e housing is needed close to the mall and spin off businesses that can be supported by nearby                                                                                                                                                                                                                                                                                                                                        |       |
| Emerald<br>offering<br>What Co<br>WB-CCN<br>resident | and Maple Gr<br>retail, food an<br>mprehensive Pl<br>I 3.2 Workford<br>S. | ove area is designated as mixed use district, due to it's location near Boise Towne Square Mall id entertain opportunities in the area  lan policies support your request?  e housing is needed close to the mall and spin off businesses that can be supported by nearby                                                                                                                                                                                                                                                                                                                                        |       |
| Emerald offering  What Co  WB-CCN resident           | and Maple Gr<br>retail, food an<br>mprehensive Pl<br>I 3.2 Workford<br>S. | ove area is designated as mixed use district, due to it's location near Boise Towne Square Mall id entertain opportunities in the area  lan policies support your request?  e housing is needed close to the mall and spin off businesses that can be supported by nearby                                                                                                                                                                                                                                                                                                                                        |       |
| Emerald offering  What Co  WB-CCN resident           | and Maple Gr<br>retail, food an<br>mprehensive Pl<br>I 3.2 Workford<br>S. | ove area is designated as mixed use district, due to it's location near Boise Towne Square Mall id entertain opportunities in the area  lan policies support your request?  e housing is needed close to the mall and spin off businesses that can be supported by nearby                                                                                                                                                                                                                                                                                                                                        |       |
| What Co<br>WB-CCN<br>resident<br>WB-C1.              | mprehensive PI I 3.2 Workfords I Commuter Ra                              | ove area is designated as mixed use district, due to it's location near Boise Towne Square Mall id entertain opportunities in the area  lan policies support your request?  e housing is needed close to the mall and spin off businesses that can be supported by nearby ail encourages higher development densities to support future transit.                                                                                                                                                                                                                                                                 |       |
| What Co<br>WB-CCN<br>resident<br>WB-C1.:             | mprehensive PI I 3.2 Workfords I Commuter Ra                              | ove area is designated as mixed use district, due to it's location near Boise Towne Square Mall id entertain opportunities in the area  lan policies support your request?  e housing is needed close to the mall and spin off businesses that can be supported by nearby ail encourages higher development densities to support future transit.  at the above provided information is true and accurate.  ges that failure to provide true and accurate information may result in rejection of this application.                                                                                                | n, po |
| What Co<br>WB-CCN<br>resident<br>WB-C1.:             | mprehensive PI I 3.2 Workfords I Commuter Ra                              | ove area is designated as mixed use district, due to it's location near Boise Towne Square Mall id entertain opportunities in the area  lan policies support your request?  e housing is needed close to the mall and spin off businesses that can be supported by nearby ail encourages higher development densities to support future transit.                                                                                                                                                                                                                                                                 | n, po |
| What Co<br>WB-CCN<br>resident<br>WB-C1.:             | mprehensive Pl I 3.2 Workforce S. I Commuter Ra ed declares the           | ove area is designated as mixed use district, due to it's location near Boise Towne Square Mall dentertain opportunities in the area  lan policies support your request?  e housing is needed close to the mall and spin off businesses that can be supported by nearby ail encourages higher development densities to support future transit.  at the above provided information is true and accurate.  ges that failure to provide true and accurate information may result in rejection of this application are wrongfully issued and subject the undersigned any applicable civil and/or criminal penalties. | n, po |
| What Co<br>WB-CCN<br>resident<br>WB-C1.:             | mprehensive PI I 3.2 Workfords I Commuter Ra                              | ove area is designated as mixed use district, due to it's location near Boise Towne Square Mall dentertain opportunities in the area  lan policies support your request?  e housing is needed close to the mall and spin off businesses that can be supported by nearby ail encourages higher development densities to support future transit.  at the above provided information is true and accurate.  ges that failure to provide true and accurate information may result in rejection of this application are wrongfully issued and subject the undersigned any applicable civil and/or criminal penalties. | n, po |

#### Commissioners:

On behalf of, FIG Village At Parkside LLC please accept this request for approval of a Rezone at 511 N. Maple Grove Road. Our rezone request is consistent with the City's Comprehensive Plan, Blueprint Boise, for the West Bench for the area between Interstate I-84, Emerald and Maple Grove which designates for a mixed use district.

Our site is located on the edge of the light industrial area to the west. Prior to the city's approval of the Boise Towne Square Mall all of the area between Cloverdale Road and Cole Road were designated for industrial uses. With the approval of the Boise Towne Square Mall much of that area has been changed to commercial and retail uses. This site's location at the intersection of Maple Grove and Emerald provides a perfect location for C-1D zoning and our proposed multi-family use close to employment centers and retail, food and entertainment from both the commercial and industrial districts surrounding the site

This rezone consist 6.39 acres in size.

Please contact me if you have any questions regarding any of this application.

Sincerely,

Kent Brown Planner

SITE AND LANDSCAPE PLAN CONDITIONAL USE PERMIT PLAN SET FOR: