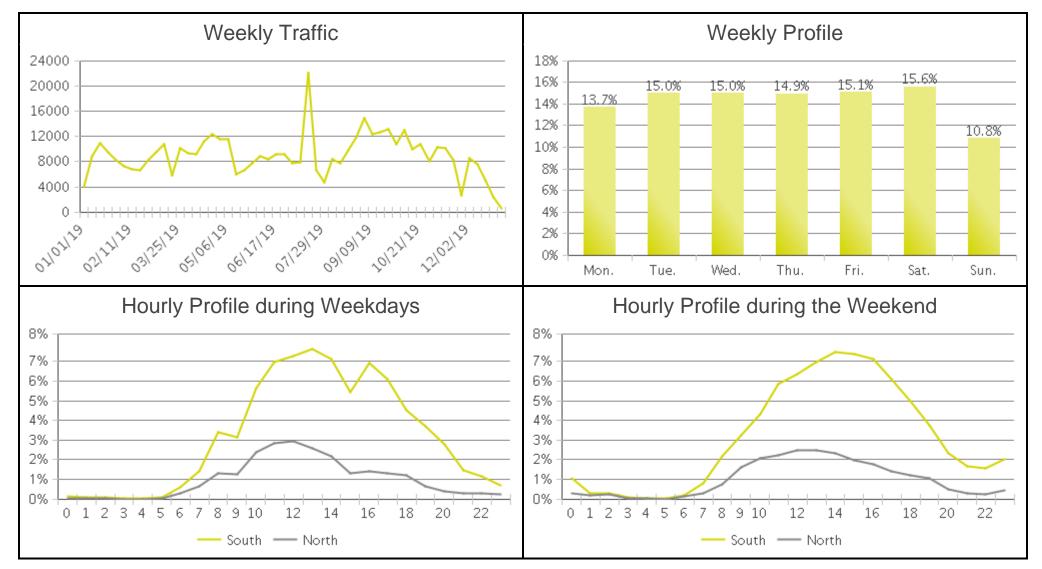

## **Boise - Friendship Bridge (Pedestrians)**

Period Analyzed: Tuesday, January 01, 2019 to Tuesday, December 31, 2019

02/04/2020 4 / 5