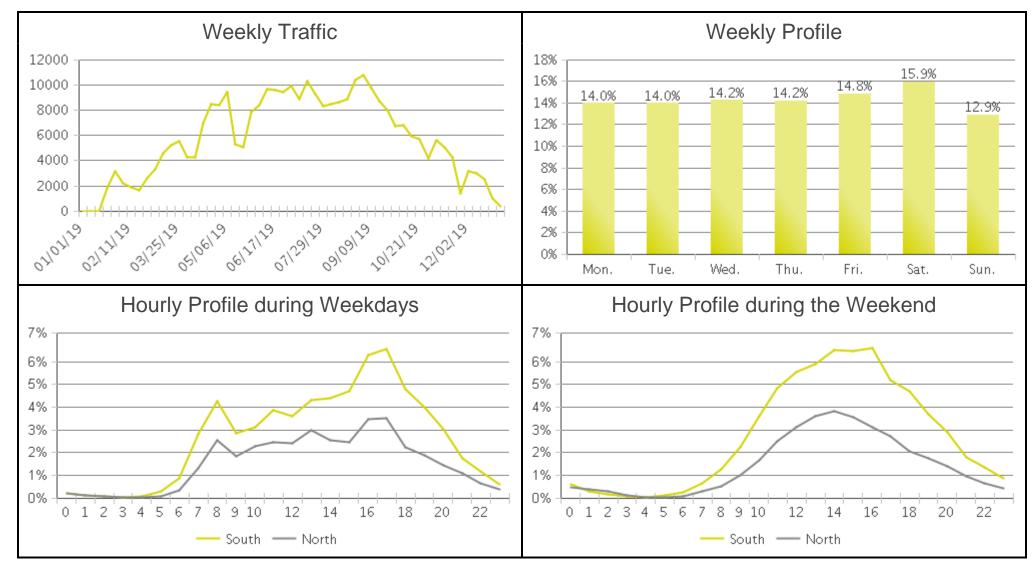

## **Boise - Friendship Bridge (Cyclists)**

Period Analyzed: Tuesday, January 01, 2019 to Tuesday, December 31, 2019

02/04/2020 5 / 5