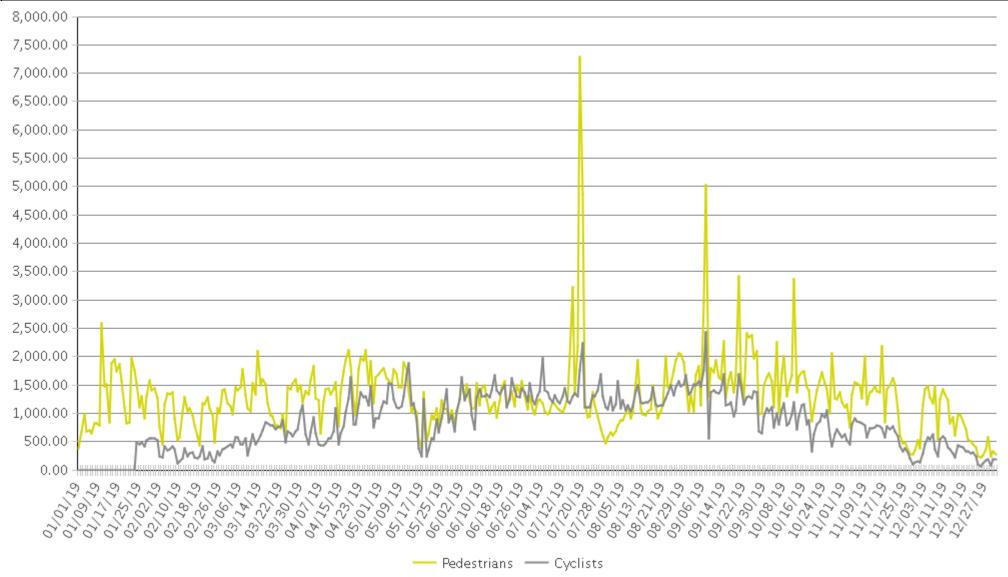

Boise - Friendship Bridge
\*Please note: Bicycle counts weren't registered for January of 2019 due to counter maintenance.

Period Analyzed: Tuesday, January 01, 2019 to Tuesday, December 31, 2019

|             | Total Traffic<br>for the<br>Analyzed<br>Period | Daily | Busiest Day<br>of the Week |                      | Distribution |     |
|-------------|------------------------------------------------|-------|----------------------------|----------------------|--------------|-----|
|             |                                                |       |                            |                      | IN           | OUT |
| Pedestrians | 475,432                                        | 1,303 | Saturday                   | September 19: 55,923 | 76           | 24  |
| Cyclists    | 304,735                                        | 835   | Saturday                   | July 19:<br>41,688   | 64           | 36  |