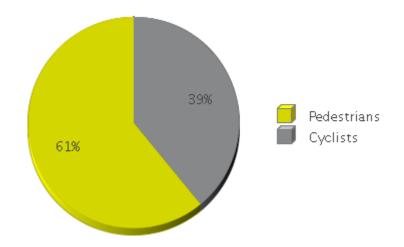

Boise - Friendship Bridge
\*Please note: Bicycle counts weren't registered for January of 2019 due to counter maintenance.

Period Analyzed: Tuesday, January 01, 2019 to Tuesday, December 31, 2019

|             | Total Traffic<br>for the<br>Analyzed<br>Period | Daily | Busiest Day<br>of the Week |                      | Distribution |     |
|-------------|------------------------------------------------|-------|----------------------------|----------------------|--------------|-----|
|             |                                                |       |                            |                      | IN           | OUT |
| Pedestrians | 475,432                                        | 1,303 | Saturday                   | September 19: 55,923 | 76           | 24  |
| Cyclists    | 304,735                                        | 835   | Saturday                   | July 19:<br>41,688   | 64           | 36  |