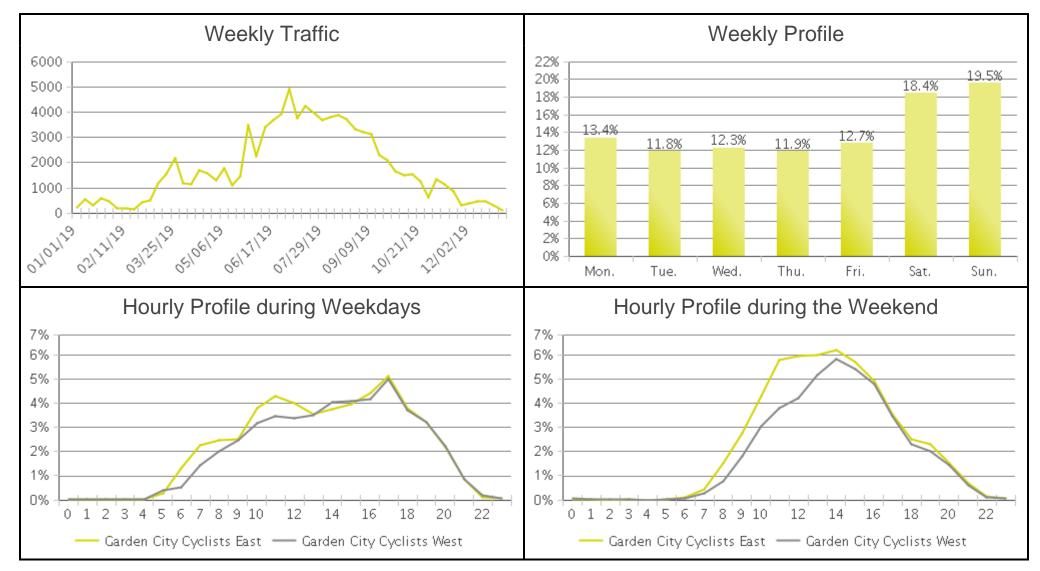

## **Garden City (Cyclists)**

Period Analyzed: Tuesday, January 01, 2019 to Tuesday, December 31, 2019

02/04/2020 4 / 4