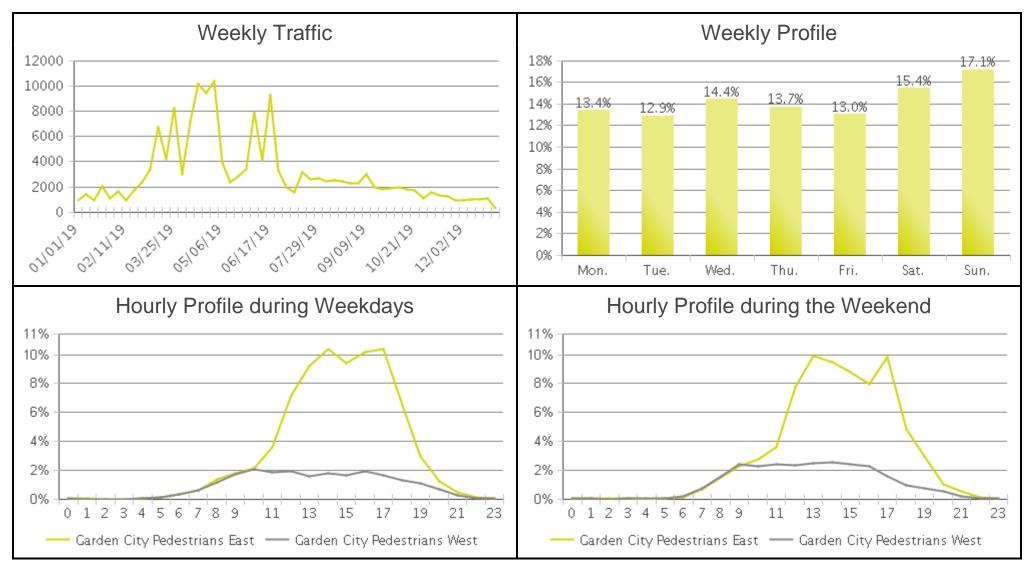

-------|------------------------------------------------|-------|----------------------------|---------------------------------|--------------|-----|
|             |                                                |       |                            |                                 | IN           | OUT |
| Pedestrians | 161,348                                        | 442   | Sunday                     | April 19:<br>34,306             | 77           | 23  |
| Cyclists    | 94,226                                         | 258   | Sunday                     | July 19:<br>18,234              | 53           | 47  |

IN: East **OUT:** West



02/04/2020



## **Garden City**



Period Analyzed: Tuesday, January 01, 2019 to Tuesday, December 31, 2019





## **Garden City (Pedestrians)**







02/04/2020 3 / 4



## **Garden City (Cyclists)**

Period Analyzed: Tuesday, January 01, 2019 to Tuesday, December 31, 2019





02/04/2020 4 / 4