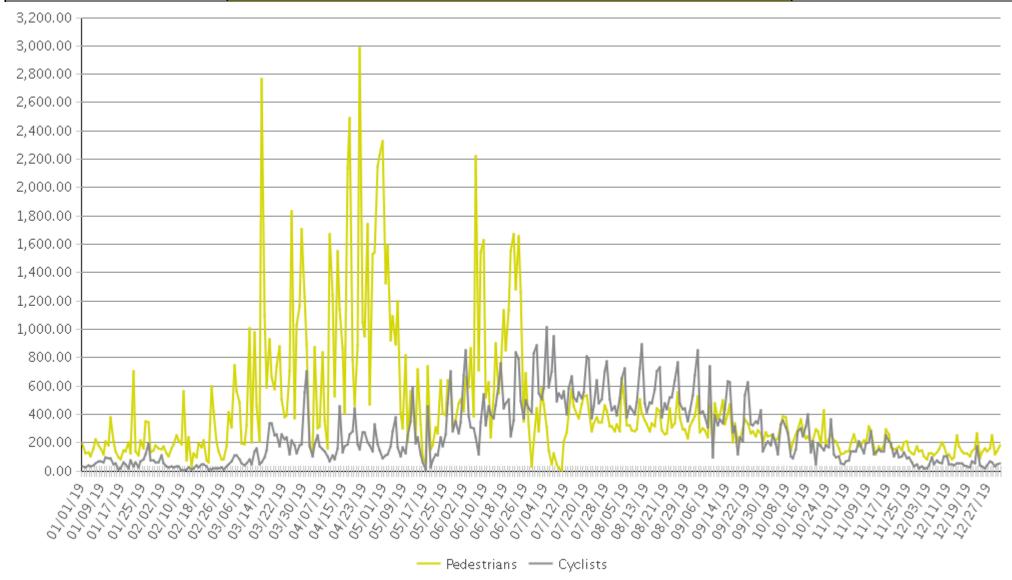

Garden City
Period Analyzed: Tuesday, January 01, 2019 to Tuesday, December 31, 2019

|             | Total Traffic<br>for the<br>Analyzed<br>Period | Daily | Busiest Day<br>of the Week | Busiest<br>Month of<br>the Year | Distribution |     |
|-------------|------------------------------------------------|-------|----------------------------|---------------------------------|--------------|-----|
|             |                                                |       |                            |                                 | IN           | OUT |
| Pedestrians | 161,348                                        | 442   | Sunday                     | April 19:<br>34,306             | 77           | 23  |
| Cyclists    | 94,226                                         | 258   | Sunday                     | July 19:<br>18,234              | 53           | 47  |