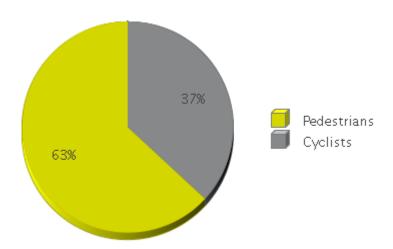

Garden City
Period Analyzed: Tuesday, January 01, 2019 to Tuesday, December 31, 2019

|             | Total Traffic<br>for the<br>Analyzed<br>Period | Daily | Busiest Day<br>of the Week | Busiest<br>Month of<br>the Year | Distribution |     |
|-------------|------------------------------------------------|-------|----------------------------|---------------------------------|--------------|-----|
|             |                                                |       |                            |                                 | IN           | OUT |
| Pedestrians | 161,348                                        | 442   | Sunday                     | April 19:<br>34,306             | 77           | 23  |
| Cyclists    | 94,226                                         | 258   | Sunday                     | July 19:<br>18,234              | 53           | 47  |