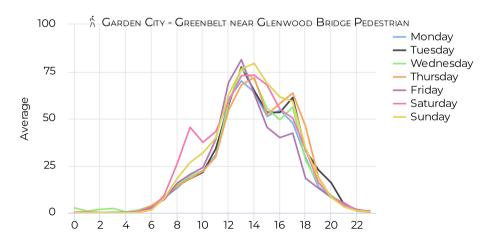

ocation



Distribution by User Type



∱ Garden City - Greenbelt near Glen... ∳ Garden City - Greenbelt near Glen...



Daily Avg. - Week - Pedestria...

Daily Average

548

Daily Avg. - Weekend - Pede...

**#** 01/01/2021 → 12/31/2021

Daily Average

604

Daily Avg. - Week - Cyclists

 $\implies$  01/01/2021  $\rightarrow$  12/31/2021

Daily Average

385

Daily Avg. - Weekend - Cycli...

↑ 1 periods ▼ 2/7

Daily Average

511

January 1, 2021 → December 31, 2021

### Daily traffic



#### Monthly traffic





January 1, 2021 → December 31, 2021

#### **Monthly Profile**



#### **Daily Profile**



#### **Hourly Profile - Weekdays**



#### Hourly Profile - Weekend





January 1, 2021 → December 31, 2021

#### **Annual Comparison - Pedestrians**



#### **Hourly Profile - Pedestrians**



#### **Hourly Profile - Pedestrians**





January 1, 2021 → December 31, 2021

#### **Annual Comparison - Cyclists**



#### **Hourly Profile - Cyclists**



#### **Hourly Profile - Cyclists**