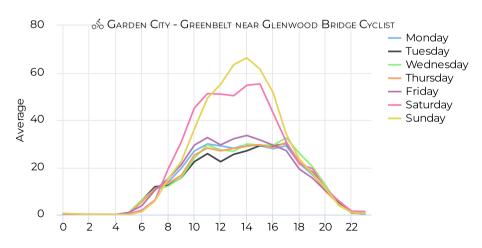

Pede...

**#** 01/01/2021 → 12/31/2021

Daily Average

604

Daily Avg. - Week - Cyclists

 $\implies$  01/01/2021  $\rightarrow$  12/31/2021

Daily Average

385

Daily Avg. - Weekend - Cycli...

↑ 1 periods ▼ 2/7

Daily Average

511

January 1, 2021 → December 31, 2021

### Daily traffic



#### Monthly traffic





January 1, 2021 → December 31, 2021

#### **Monthly Profile**



#### **Daily Profile**



#### **Hourly Profile - Weekdays**



#### Hourly Profile - Weekend





January 1, 2021 → December 31, 2021

#### **Annual Comparison - Pedestrians**



#### **Hourly Profile - Pedestrians**



#### **Hourly Profile - Pedestrians**





January 1, 2021 → December 31, 2021

#### **Annual Comparison - Cyclists**



#### **Hourly Profile - Cyclists**



#### **Hourly Profile - Cyclists**