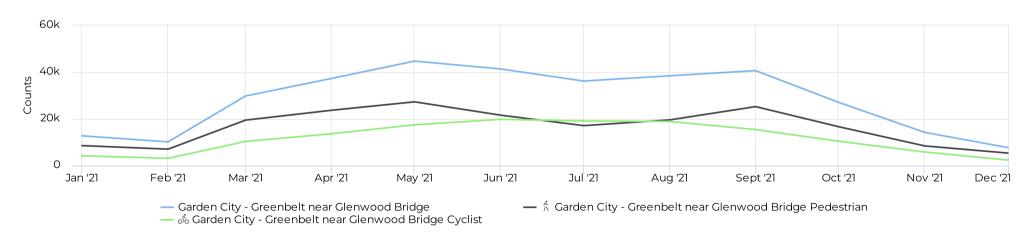

# 2021 Annual Report | Garden City | Greenbelt near Glenwood Bridge



Cervetti Braden 02/16/2022

January 1, 2021 → December 31, 2021

#### Location



Distribution by User Type



∱ Garden City - Greenbelt near Glen... ∳ Garden City - Greenbelt near Glen...



Daily Avg. - Week - Pedestria...

Daily Average

548

Daily Avg. - Weekend - Pede...

**#** 01/01/2021 → 12/31/2021

Daily Average

604

Daily Avg. - Week - Cyclists

 $\implies$  01/01/2021  $\rightarrow$  12/31/2021

Daily Average

385

Daily Avg. - Weekend - Cycli...

↑ 1 periods ▼ 2/7

Daily Average

511

January 1, 2021 → December 31, 2021

### Daily traffic



#### Monthly traffic





January 1, 2021 → December 31, 2021

#### **Monthly Profile**



#### **Daily Profile**



#### **Hourly Profile - Weekdays**



#### Hourly Profile - Weekend





January 1, 2021 → December 31, 2021

#### **Annual Comparison - Pedestrians**



#### **Hourly Profile - Pedestrians**



#### **Hourly Profile - Pedestrians**





January 1, 2021 → December 31, 2021

#### **Annual Comparison - Cyclists**



#### **Hourly Profile - Cyclists**



#### **Hourly Profile - Cyclists**