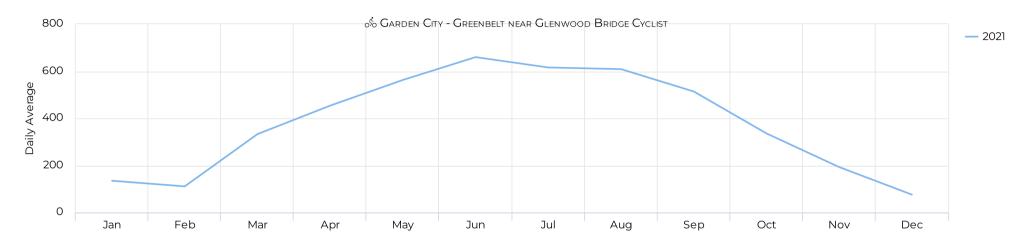

#### Monthly traffic

January 1, 2021 → December 31, 2021

#### **Annual Comparison - Cyclists**