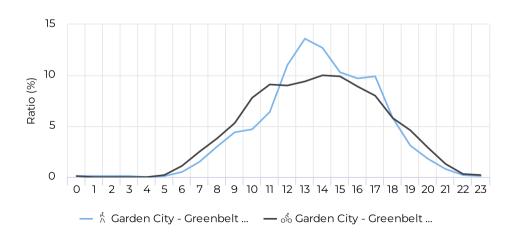

rt | Garden City | Greenbelt near Glenwood Bridge



Cervetti Braden 02/16/2022

January 1, 2021 → December 31, 2021

#### Location



Distribution by User Type



∱ Garden City - Greenbelt near Glen... ∳ Garden City - Greenbelt near Glen...



Daily Avg. - Week - Pedestria...

Daily Average

548

Daily Avg. - Weekend - Pede...

**#** 01/01/2021 → 12/31/2021

Daily Average

604

Daily Avg. - Week - Cyclists

 $\implies$  01/01/2021  $\rightarrow$  12/31/2021

Daily Average

385

Daily Avg. - Weekend - Cycli...

↑ 1 periods ▼ 2/7

Daily Average

511

January 1, 2021 → December 31, 2021

### Daily traffic



#### Monthly traffic





January 1, 2021 → December 31, 2021

#### **Monthly Profile**



#### **Daily Profile**



#### **Hourly Profile - Weekdays**



#### Hourly Profile - Weekend





January 1, 2021 → December 31, 2021

#### **Annual Comparison - Pedestrians**



#### **Hourly Profile - Pedestrians**



#### **Hourly Profile - Pedestrians**





January 1, 2021 → December 31, 2021

#### **Annual Comparison - Cyclists**



#### **Hourly Profile - Cyclists**



#### **Hourly Profile - Cyclists**