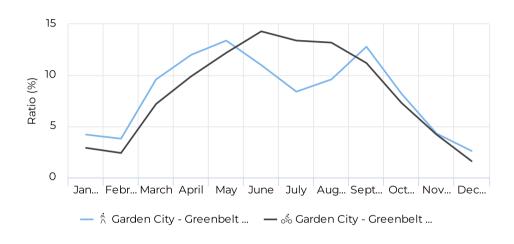

# 2021 Annual Report | Garden City | Greenbelt near Glenwood Bridge



Cervetti Braden 02/16/2022

January 1, 2021 → December 31, 2021

#### Location



Distribution by User Type



∱ Garden City - Greenbelt near Glen... ∳ Garden City - Greenbelt near Glen...



Daily Avg. - Week - Pedestria...

Daily Average

548

Daily Avg. - Weekend - Pede...

**#** 01/01/2021 → 12/31/2021

Daily Average

604

Daily Avg. - Week - Cyclists

 $\implies$  01/01/2021  $\rightarrow$  12/31/2021

Daily Average

385

Daily Avg. - Weekend - Cycli...

↑ 1 periods ▼ 2/7

Daily Average

511

January 1, 2021 → December 31, 2021

### Daily traffic



#### Monthly traffic





January 1, 2021 → December 31, 2021

#### **Monthly Profile**



#### **Daily Profile**



#### **Hourly Profile - Weekdays**



#### Hourly Profile - Weekend





January 1, 2021 → December 31, 2021

#### **Annual Comparison - Pedestrians**



#### **Hourly Profile - Pedestrians**



#### **Hourly Profile - Pedestrians**





January 1, 2021 → December 31, 2021

#### **Annual Comparison - Cyclists**



#### **Hourly Profile - Cyclists**



#### **Hourly Profile - Cyclists**