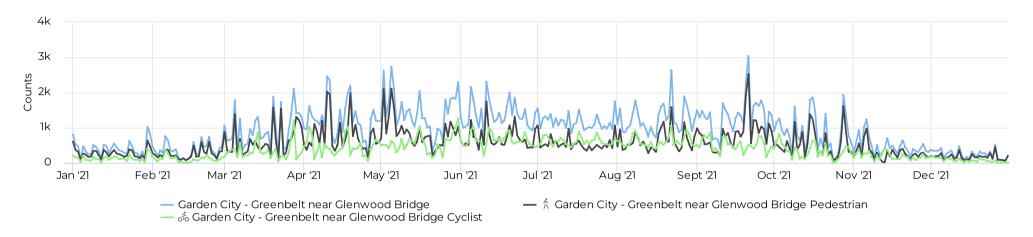

# 2021 Annual Report | Garden City | Greenbelt near Glenwood Bridge



Cervetti Braden 02/16/2022

January 1, 2021 → December 31, 2021

#### Location



Distribution by User Type



∱ Garden City - Greenbelt near Glen... ∳ Garden City - Greenbelt near Glen...



Daily Avg. - Week - Pedestria...

Daily Average

548

Daily Avg. - Weekend - Pede...

**#** 01/01/2021 → 12/31/2021

Daily Average

604

Daily Avg. - Week - Cyclists

 $\implies$  01/01/2021  $\rightarrow$  12/31/2021

Daily Average

385

Daily Avg. - Weekend - Cycli...

↑ 1 periods ▼ 2/7

Daily Average

511

January 1, 2021 → December 31, 2021

### Daily traffic



#### Monthly traffic





January 1, 2021 → December 31, 2021

#### **Monthly Profile**



#### **Daily Profile**



#### **Hourly Profile - Weekdays**



#### Hourly Profile - Weekend





January 1, 2021 → December 31, 2021

#### **Annual Comparison - Pedestrians**



#### **Hourly Profile - Pedestrians**



#### **Hourly Profile - Pedestrians**





January 1, 2021 → December 31, 2021

#### **Annual Comparison - Cyclists**



#### **Hourly Profile - Cyclists**



#### **Hourly Profile - Cyclists**