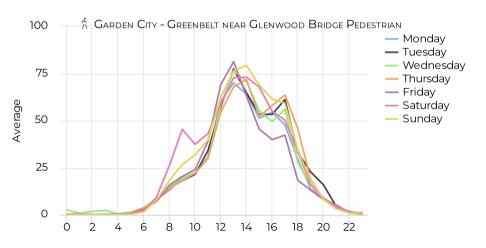

#### Hourly Profile - Weekend

January 1, 2021 → December 31, 2021

#### **Hourly Profile - Pedestrians**

January 1, 2021 → December 31, 2021