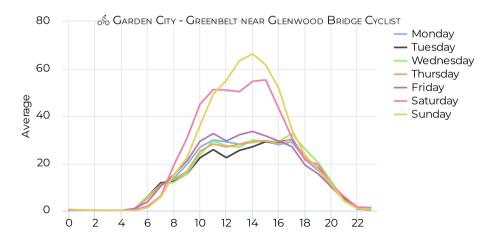

y Average

548

Daily Avg. - Weekend - Pede...

**#** 01/01/2021 → 12/31/2021

Daily Average

604

Daily Avg. - Week - Cyclists

 $\implies$  01/01/2021  $\rightarrow$  12/31/2021

Daily Average

385

Daily Avg. - Weekend - Cycli...

↑ 1 periods ▼ 2/7

Daily Average

511

January 1, 2021 → December 31, 2021

### Daily traffic



#### Monthly traffic





January 1, 2021 → December 31, 2021

#### **Monthly Profile**



#### **Daily Profile**



#### **Hourly Profile - Weekdays**



#### Hourly Profile - Weekend





January 1, 2021 → December 31, 2021

#### **Annual Comparison - Pedestrians**



#### **Hourly Profile - Pedestrians**



#### **Hourly Profile - Pedestrians**





January 1, 2021 → December 31, 2021

#### **Annual Comparison - Cyclists**



#### **Hourly Profile - Cyclists**



#### **Hourly Profile - Cyclists**