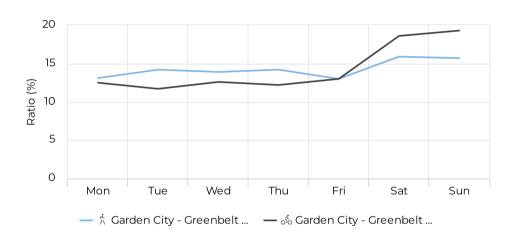

# 2021 Annual Report | Garden City | Greenbelt near Glenwood Bridge



Cervetti Braden 02/16/2022

January 1, 2021 → December 31, 2021

#### Location



Distribution by User Type



∱ Garden City - Greenbelt near Glen... ∳ Garden City - Greenbelt near Glen...



Daily Avg. - Week - Pedestria...

Daily Average

548

Daily Avg. - Weekend - Pede...

**#** 01/01/2021 → 12/31/2021

Daily Average

604

Daily Avg. - Week - Cyclists

 $\implies$  01/01/2021  $\rightarrow$  12/31/2021

Daily Average

385

Daily Avg. - Weekend - Cycli...

↑ 1 periods ▼ 2/7

Daily Average

511

January 1, 2021 → December 31, 2021

### Daily traffic



#### Monthly traffic





January 1, 2021 → December 31, 2021

#### **Monthly Profile**



#### **Daily Profile**



#### **Hourly Profile - Weekdays**



#### Hourly Profile - Weekend





January 1, 2021 → December 31, 2021

#### **Annual Comparison - Pedestrians**



#### **Hourly Profile - Pedestrians**



#### **Hourly Profile - Pedestrians**





January 1, 2021 → December 31, 2021

#### **Annual Comparison - Cyclists**



#### **Hourly Profile - Cyclists**



#### **Hourly Profile - Cyclists**