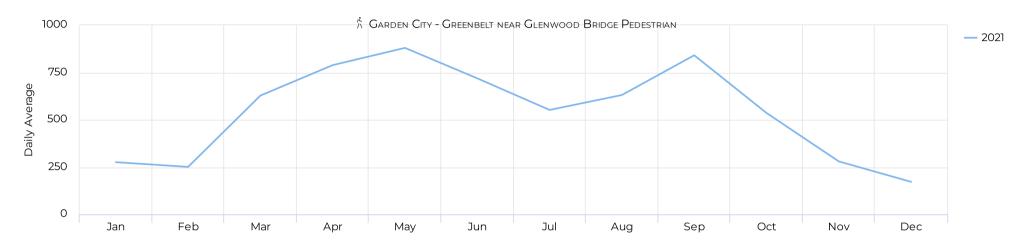

#### Monthly traffic

January 1, 2021 → December 31, 2021

#### **Annual Comparison - Pedestrians**