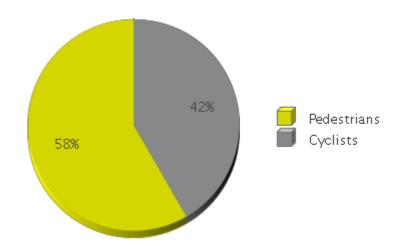

Garden City
Period Analyzed: Monday, January 01, 2018 to Monday, December 31, 2018

|             | Total Traffic for the Analyzed | Daily<br>Average | Busiest Day of the Week | Busiest<br>Month of<br>the Year | Distribution |     |
|-------------|--------------------------------|------------------|-------------------------|---------------------------------|--------------|-----|
|             | Period                         |                  |                         |                                 | IN           | OUT |
| Pedestrians | 110,915                        | 305              | Sunday                  | July 18:<br>14,271              | 66           | 34  |
| Cyclists    | 79,209                         | 218              | Sunday                  | July 18:<br>13,373              | 51           | 49  |
| IN: East    |                                |                  |                         |                                 |              |     |
| OUT W       |                                |                  |                         |                                 |              |     |

## **Garden City**

Period Analyzed: Monday, January 01, 2018 to Monday, December 31, 2018