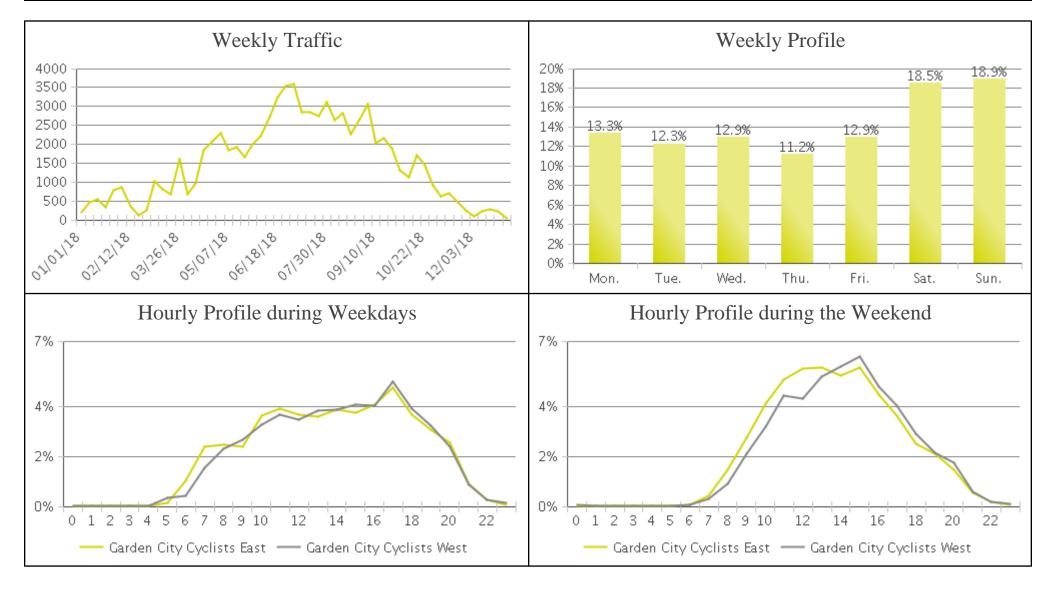

## **Garden City**

Period Analyzed: Monday, January 01, 2018 to Monday, December 31, 2018