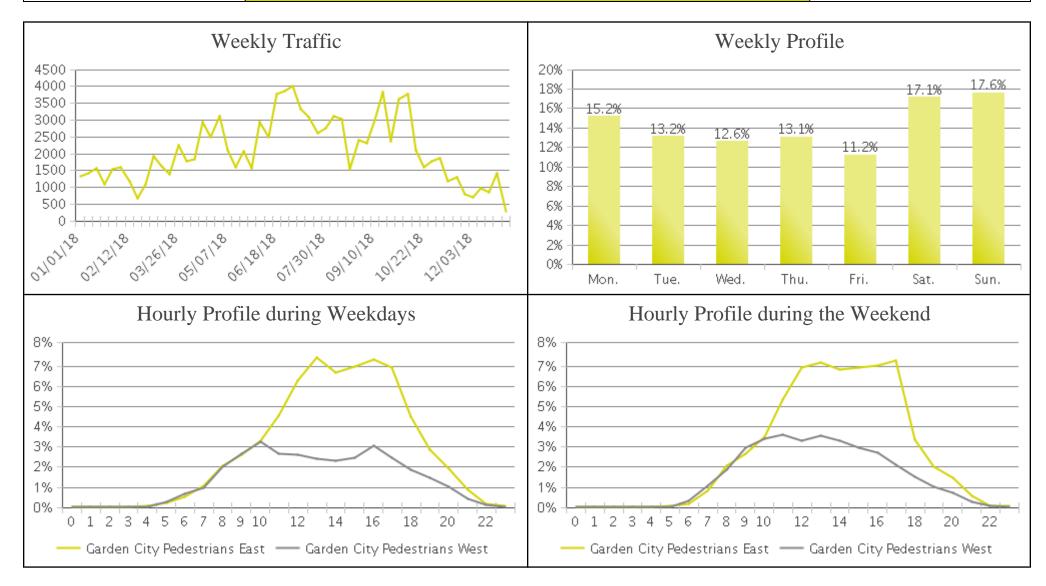

## **Garden City (Pedestrians)**

Period Analyzed: Monday, January 01, 2018 to Monday, December 31, 2018

## **Garden City (Cyclists)**

Period Analyzed: Monday, January 01, 2018 to Monday, December 31, 2018