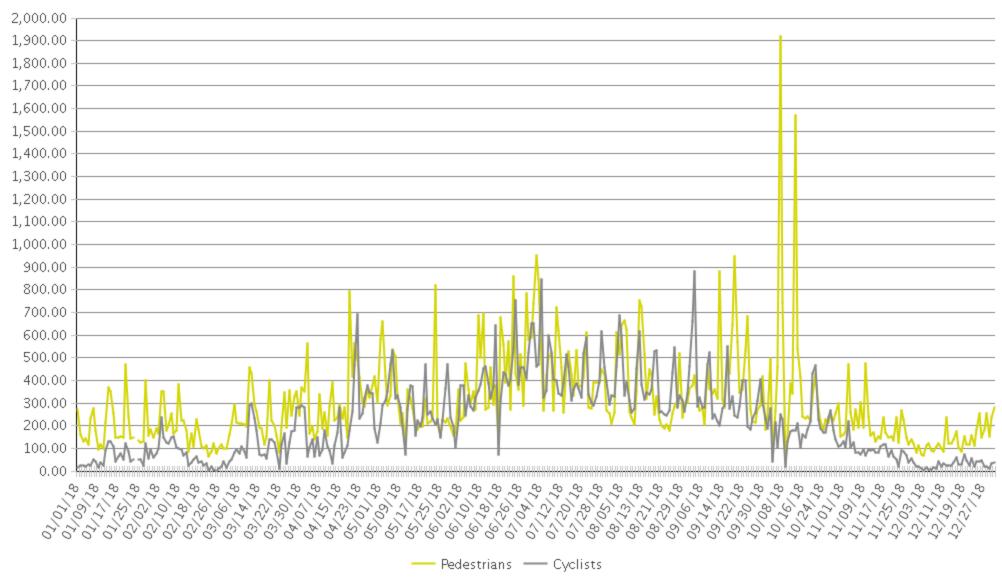

Garden City
Period Analyzed: Monday, January 01, 2018 to Monday, December 31, 2018

|             | Total Traffic for the Analyzed | Daily<br>Average | Busiest Day of the Week | Busiest<br>Month of<br>the Year | Distribution |     |
|-------------|--------------------------------|------------------|-------------------------|---------------------------------|--------------|-----|
|             | Period                         |                  |                         |                                 | IN           | OUT |
| Pedestrians | 110,915                        | 305              | Sunday                  | July 18:<br>14,271              | 66           | 34  |
| Cyclists    | 79,209                         | 218              | Sunday                  | July 18:<br>13,373              | 51           | 49  |
| IN: East    |                                |                  |                         |                                 |              |     |
| OUT W       |                                |                  |                         |                                 |              |     |

## **Garden City**

Period Analyzed: Monday, January 01, 2018 to Monday, December 31, 2018