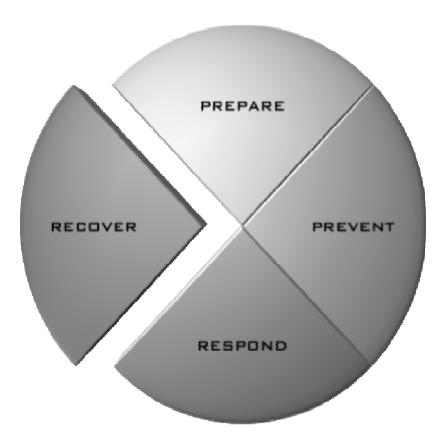

#### **NUSUCA** Evacuate Now! Emergency Management

- Prepare
- Prevent
- Respond
- Recover

**NUSULA** Preparedness

- Planning
- Training
- Exercises

#### **NUSUCa** Prevention

- Risk Assessment
- Risk Management

**NUSULA** Response

- Command
- Operations
- Logistics
- Finance

## nusura Recovery

- Reconstitution
- Reassessment

**NUSULA** Evacuation Objectives

- Access Control
- Expedite Movement
  - (People, Animals, Goods)
- Assure Safe Reentry