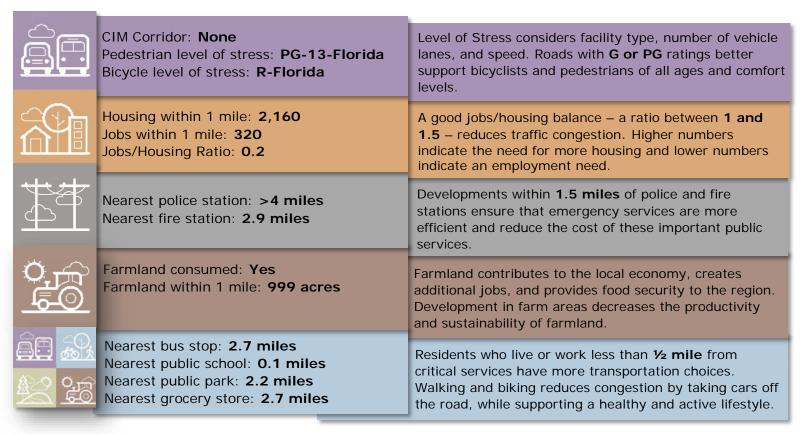

## Recommendations

The proposal is on the fringe of urban development in an area removed from employment centers and existing public transportation. The nearest public park is more than 2 miles away. Consider adding usable open space in this development so that it is more accessible for residents. Central Canyon Elementary School is across South Florida Avenue for students. Consider a signalized crossing near the proposed Excavation Drive to enable students to safely walk to the school. Also, consider improving a pathway on the eastern boundary of the property as part of the Cougar Pathway Corridor. This pathway will providing a route from the City of Caldwell to Lake Lowell to comply with the 2016 Caldwell Pathways and Bike Routes Master Plan and the 2016 Lake Lowell Area Bicycle and Pedestrian Access Plan. More information is available at: <a href="https://flh.fhwa.dot.gov/programs/flpp/studies/lake-lowell-access-plan.htm">https://flh.fhwa.dot.gov/programs/flpp/studies/lake-lowell-access-plan.htm</a>