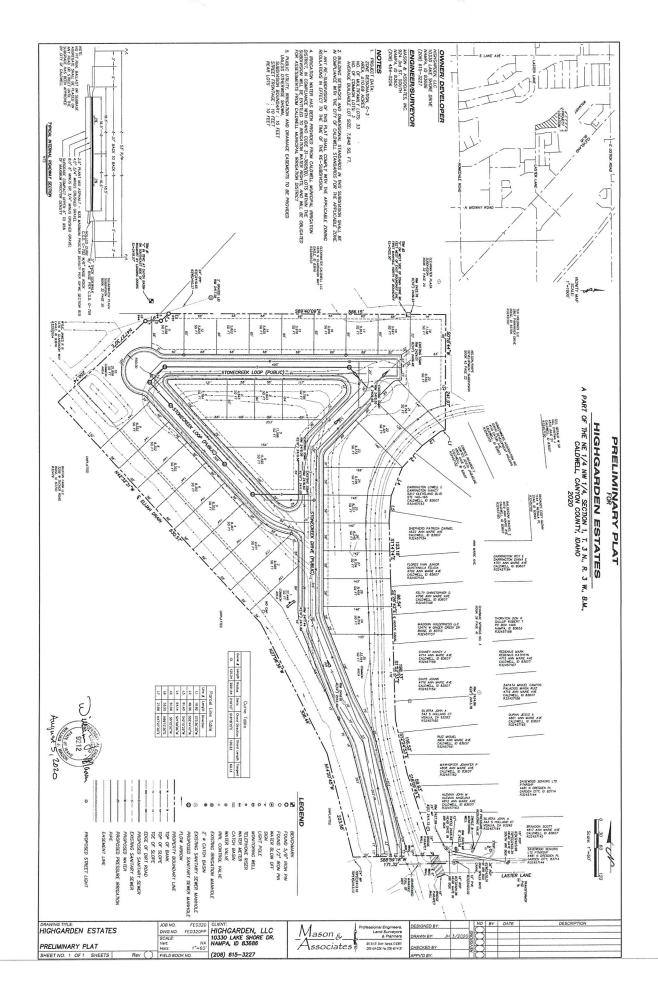

#### SUBDIVISION- PRELIMINARY PLAT

|                                                                                                |                                                                                                                                |                                                | 0 11         |
|------------------------------------------------------------------------------------------------|--------------------------------------------------------------------------------------------------------------------------------|------------------------------------------------|--------------|
| Project Na                                                                                     | me: Highgarden Estates                                                                                                         | File #: SuB-20                                 | W-0 1        |
| Applicant/                                                                                     | Agent: High garden LCC/                                                                                                        | Mason & Hssociats Inc                          |              |
| Please che                                                                                     | • 0                                                                                                                            | to submitting your application to see if a Tra | ffic         |
| Applicant (V)                                                                                  | Please provide the following REQUIRED                                                                                          | documentation:                                 | Staff<br>(V) |
|                                                                                                | Completed & signed Hearing Review Ma                                                                                           | ster Application                               |              |
| V                                                                                              | Narrative fully describing the proposed                                                                                        | use/request                                    | 4            |
|                                                                                                | Recorded warranty deed for the subject                                                                                         |                                                |              |
| /                                                                                              | Copy of the Order of Decision, and/or other documents pertaining to prior approvals of the site                                |                                                |              |
|                                                                                                | Preliminary Plat (full size, 1 copy, folded                                                                                    | )                                              |              |
| NA                                                                                             | Final Plat (full size, 2 copies, folded)                                                                                       |                                                |              |
|                                                                                                | Landscape Plan, specific to submitted phase By Breckon                                                                         |                                                |              |
| NH                                                                                             |                                                                                                                                |                                                |              |
| V                                                                                              | Vicinity map                                                                                                                   |                                                |              |
|                                                                                                | All of the above items shall be submitted<br>electronic format (preferably PDF or Wo<br>aware the jump drive or CD will become | rd) on either a jump drive or CD. Please be    |              |
|                                                                                                | Fee To be paid by develope                                                                                                     |                                                |              |
|                                                                                                |                                                                                                                                |                                                |              |
| Total # Lot                                                                                    |                                                                                                                                | Industrial & Common 7                          |              |
| Residential: 33 Commercial: 6 Industrial: 6 Common: 3                                          |                                                                                                                                |                                                |              |
| Phased Project:   Yes Xi No If "yes", Phase #: Total Acreage:                                  |                                                                                                                                |                                                |              |
| Min. Lot Size (excluding common lots): 4,843 Max. Lot Size (excluding common lots): 11,595     |                                                                                                                                |                                                |              |
| Avg. Lot Size (excluding common lots): $\frac{7848}{}$ % Useable Open Space: $\frac{19.8\%}{}$ |                                                                                                                                |                                                |              |
| List all types of useable open space: Corrinon Lots                                            |                                                                                                                                |                                                |              |
| STAFF USE ONLY:                                                                                |                                                                                                                                |                                                |              |
|                                                                                                |                                                                                                                                | 910:20                                         |              |
|                                                                                                |                                                                                                                                | Date Application Received:                     | _            |
|                                                                                                |                                                                                                                                | Received by:                                   |              |
|                                                                                                |                                                                                                                                | Drawaged Hassing Detail                        |              |
|                                                                                                |                                                                                                                                | Proposed Hearing Date:                         |              |
|                                                                                                |                                                                                                                                | Hearing Body:                                  |              |
|                                                                                                |                                                                                                                                |                                                |              |

### LETTER OF EXPLANATION SPECIAL USE PERMIT and PRELIMINARY PLAT

We are requesting a special use permit and preliminary plat for parcel number R32500, with a general location north of Laster Street and south of Cleveland Blvd, Caldwell, Idaho.

This property is currently zoned C-3 Commercial. Highgardens LLC wishes to place duplexes on this property. Although multi-family uses and triplexes are allowed on C-3, lower density duplexes are not an allowed use in the C-3 zone. The request is a special use permit to allow duplexes on a C-3 zoned property.

In addition, due to the fact there are no utilities in rear easements, we are requesting the rear easements be reduced from 10 feet to 5 feet. This will allow more useable lot area.

We believe that a special use permit allowing the lower density duplexes will be a good fit in this location.