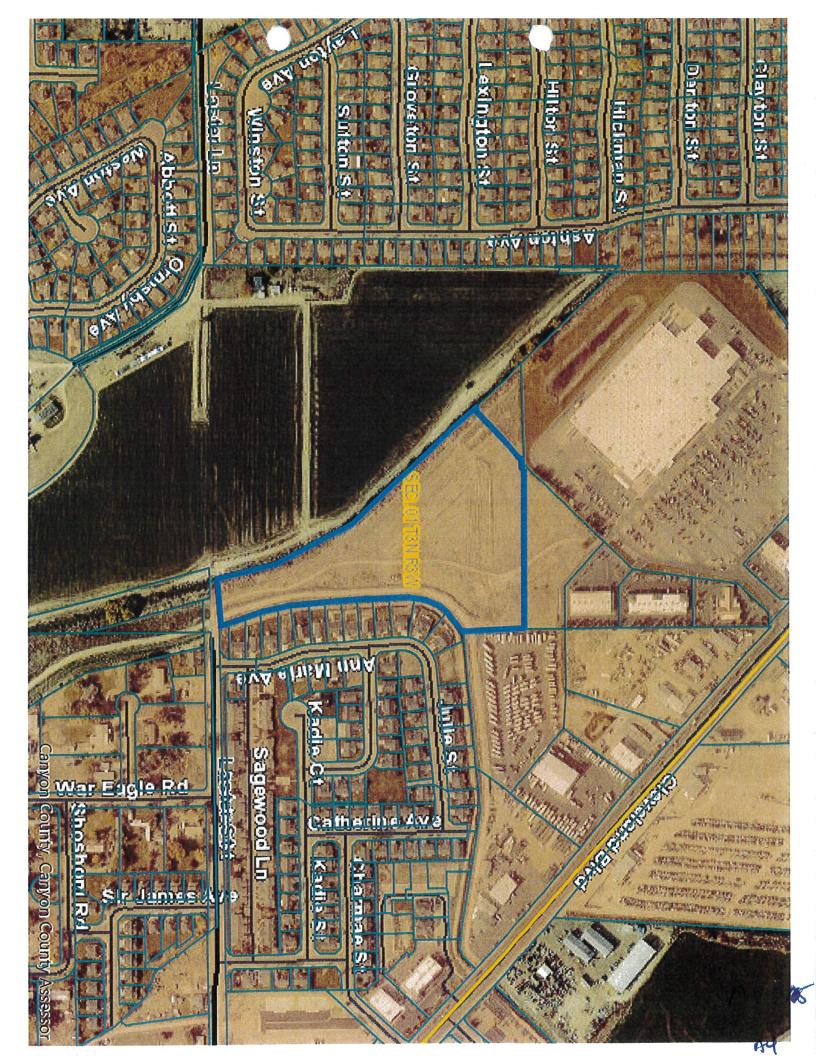

## VICINITY MAP FOR HIGHGARDEN ESTATES A PART OF THE NE 1/4 NW 1/4, SECTION 1, T. 3 N., R. 3 W., B.M., CALDWELL, CANYON COUNTY, IDAHO 2020 E USTICK ROAD PROJECT LOCATION LASTER LANE -LASTER LANE -N MIDWAY ROAD -HOMEDALE ROAD VICINITY MAP HIGHGARDEN ESTATES JOB NO. **FE0320** DWG NO. FEO3320PP Mason & SCALE: 1'=1000' REV. Associates 8 FIELD BOOK NO. DRAWN BY: DATE: 6/3/2020