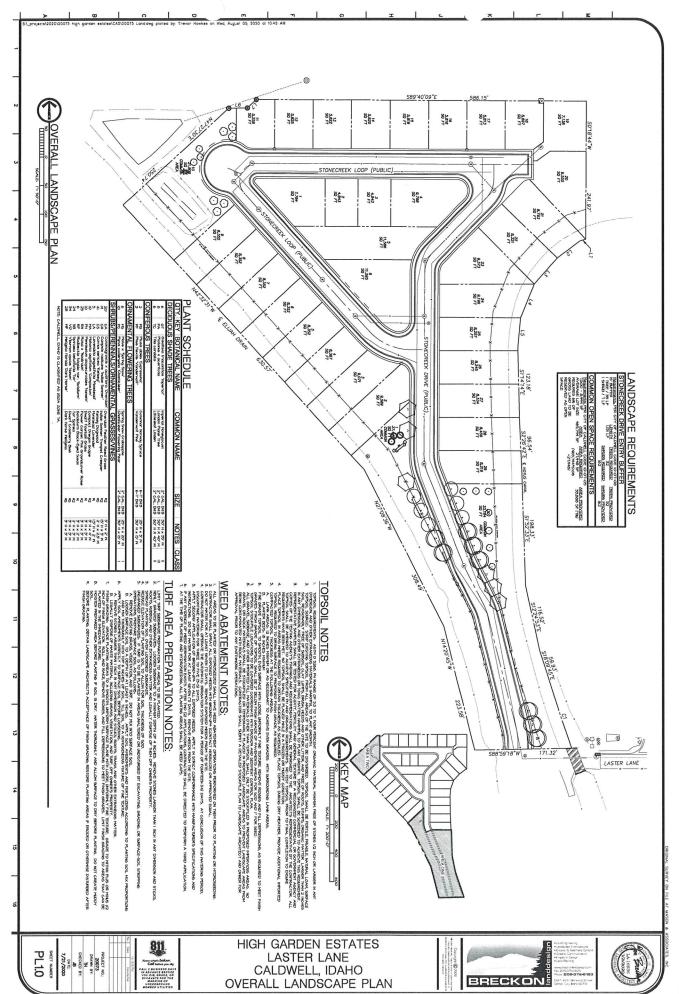

Please review the attached application and information and provide us with your written input. We request that you e-mail any comments as soon as possible but no later than Friday, September 4, 2020.

Case Number SUB-20P-07/SUP-20-08: A request by Highgarden LLC/Glen Winters to develop parcel R32500, 10.69 acres, zoned "C3" (Service Commercial) as a multi-family housing subdivision. The applicant is requesting approval of a preliminary plat for Highgarden Estates, consisting of 33 multi-family lots (66 housing units) and 3 common lots. Concurrently a special use permit is requested for the proposed multi-family duplex unit development. The subject property is located 2300 feet west of Cleveland Blvd. on Laster Street.

#### SUBDIVISION- PRELIMINARY PLAT

|                                                                                                |                                                                                                                                |                                                | 0 11         |
|------------------------------------------------------------------------------------------------|--------------------------------------------------------------------------------------------------------------------------------|------------------------------------------------|--------------|
| Project Na                                                                                     | me: Highgarden Estates                                                                                                         | File #: SuB-20                                 | W-0 1        |
| Applicant/                                                                                     | Agent: High garden LCC/                                                                                                        | Mason & Hssociats Inc                          |              |
| Please che                                                                                     | • 0                                                                                                                            | to submitting your application to see if a Tra | ffic         |
| Applicant (V)                                                                                  | Please provide the following REQUIRED                                                                                          | documentation:                                 | Staff<br>(V) |
|                                                                                                | Completed & signed Hearing Review Ma                                                                                           | ster Application                               |              |
| V                                                                                              | Narrative fully describing the proposed                                                                                        | use/request                                    | 4            |
|                                                                                                | Recorded warranty deed for the subject                                                                                         |                                                |              |
| /                                                                                              | Copy of the Order of Decision, and/or other documents pertaining to prior approvals of the site                                |                                                |              |
|                                                                                                | Preliminary Plat (full size, 1 copy, folded                                                                                    | )                                              |              |
| NA                                                                                             | Final Plat (full size, 2 copies, folded)                                                                                       |                                                |              |
|                                                                                                | Landscape Plan, specific to submitted phase By Breckon                                                                         |                                                |              |
| NH                                                                                             |                                                                                                                                |                                                |              |
| V                                                                                              | Vicinity map                                                                                                                   |                                                |              |
|                                                                                                | All of the above items shall be submitted<br>electronic format (preferably PDF or Wo<br>aware the jump drive or CD will become | rd) on either a jump drive or CD. Please be    |              |
|                                                                                                | Fee To be paid by develope                                                                                                     |                                                |              |
|                                                                                                |                                                                                                                                |                                                |              |
| Total # Lot                                                                                    |                                                                                                                                | Industrial & Common 7                          |              |
| Residential: 33 Commercial: 6 Industrial: 6 Common: 3                                          |                                                                                                                                |                                                |              |
| Phased Project:   Yes Xi No If "yes", Phase #: Total Acreage:                                  |                                                                                                                                |                                                |              |
| Min. Lot Size (excluding common lots): 4,843 Max. Lot Size (excluding common lots): 11,595     |                                                                                                                                |                                                |              |
| Avg. Lot Size (excluding common lots): $\frac{7848}{}$ % Useable Open Space: $\frac{19.8\%}{}$ |                                                                                                                                |                                                |              |
| List all types of useable open space: Corrinon Lots                                            |                                                                                                                                |                                                |              |
| STAFF USE ONLY:                                                                                |                                                                                                                                |                                                |              |
|                                                                                                |                                                                                                                                | 910:20                                         |              |
|                                                                                                |                                                                                                                                | Date Application Received:                     | _            |
|                                                                                                |                                                                                                                                | Received by:                                   |              |
|                                                                                                |                                                                                                                                | Drawaged Hassing Detail                        |              |
|                                                                                                |                                                                                                                                | Proposed Hearing Date:                         |              |
|                                                                                                |                                                                                                                                | Hearing Body:                                  |              |
|                                                                                                |                                                                                                                                |                                                |              |