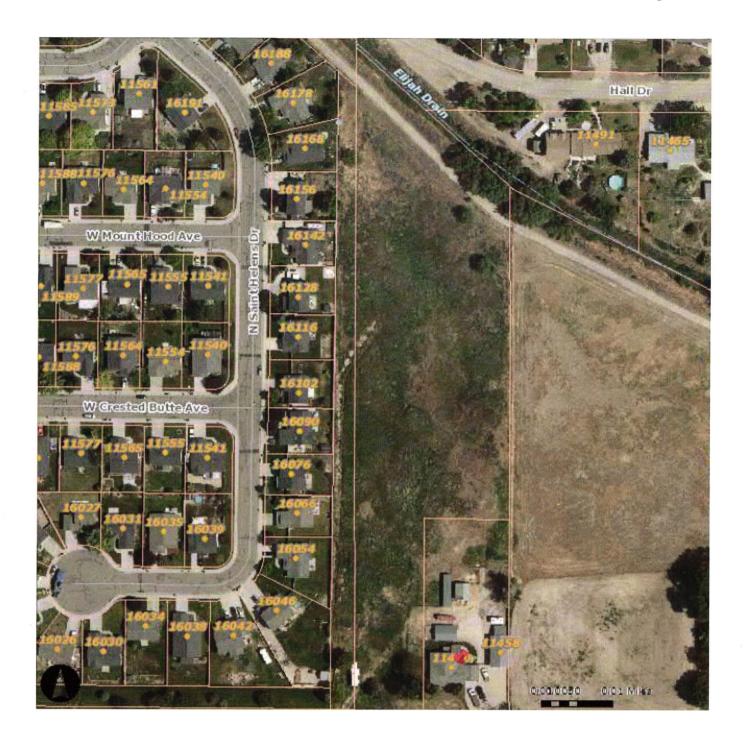

# DESCRIPTION OF THE SUBJECT

The analysis of the subject site provides the logical basis for the comparison of the subject property to other undeveloped sites, the basis for the Sales Comparison Approach.

An intimate knowledge of the subject site, its physical and locational nature, provides the framework for an effective comparison to other sites, which have sold. The impact of existing road frontage can have a significant impact upon the cost to develop. Finally, the locational nature of the subject, its distance to employment centers, and the quality and quantity of surrounding development can be significant factors in the eventual price and demand for homes and the underlying value of the land. Following is a summary of the characteristics of the subject site.

### Location

The subject is located along the north line of Karcher Road (Hwy 55) between Midway and Middleton Roads, at 11460 & 11470 W. Karcher Road, Nampa, Idaho 83651.