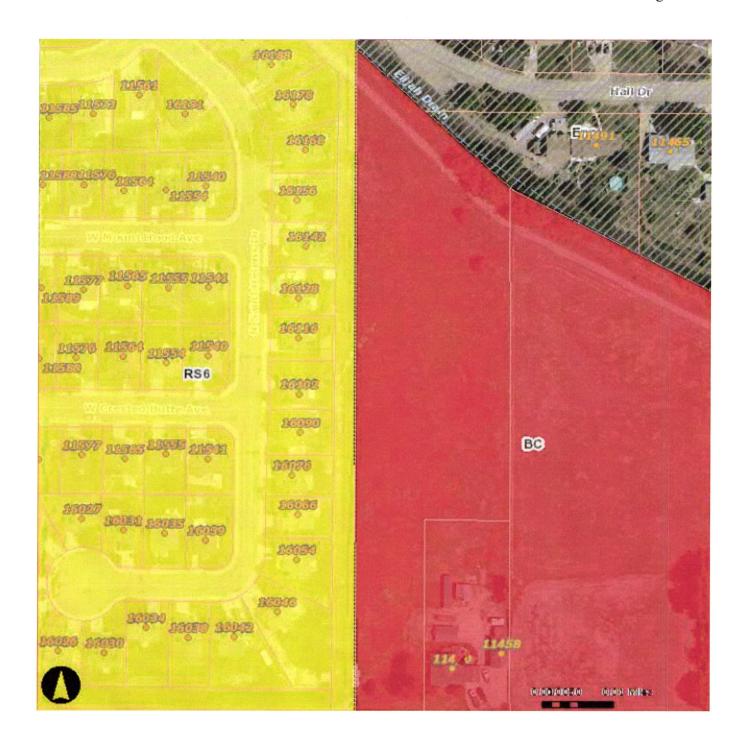

# DESCRIPTION OF THE SUBJECT

The analysis of the subject site provides the logical basis for the comparison of the subject property to other undeveloped sites, the basis for the Sales Comparison Approach.

An intimate knowledge of the subject site, its physical and locational nature, provides the framework for an effective comparison to other sites, which have sold. The impact of existing road frontage can have a significant impact upon the cost to develop. Finally, the locational nature of the subject, its distance to employment centers, and the quality and quantity of surrounding development can be significant factors in the eventual price and demand for homes and the underlying value of the land. Following is a summary of the characteristics of the subject site.

### Location

The subject is located along the north line of Karcher Road (Hwy 55) between Midway and Middleton Roads, at 11460 & 11470 W. Karcher Road, Nampa, Idaho 83651.