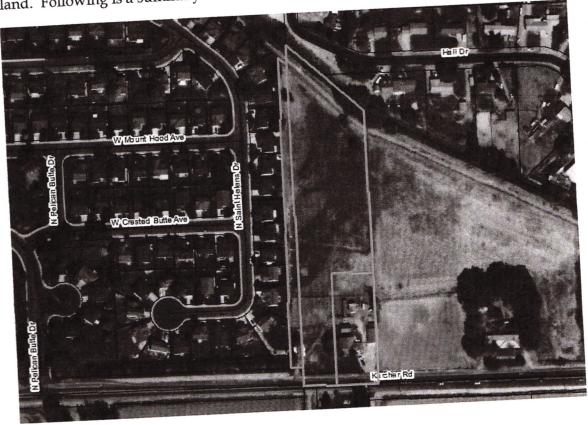

# DESCRIPTION OF THE SUBJECT

The analysis of the subject site provides the logical basis for the comparison of the subject property to other undeveloped sites, the basis for the Sales Comparison Approach.

An intimate knowledge of the subject site, its physical and locational nature, provides the framework for an effective comparison to other sites, which have sold. The impact of existing road frontage can have a significant impact upon the cost to develop. Finally, the locational nature of the subject, its distance to employment centers, and the quality and quantity of surrounding development can be significant factors in the eventual price and demand for homes and the underlying value of the land. Following is a summary of the characteristics of the subject site.

### Location

The subject is located along the north line of Karcher Road (Hwy 55) between Midway and Middleton Roads, at 11460 & 11470 W. Karcher Road, Nampa, Idaho 83651.