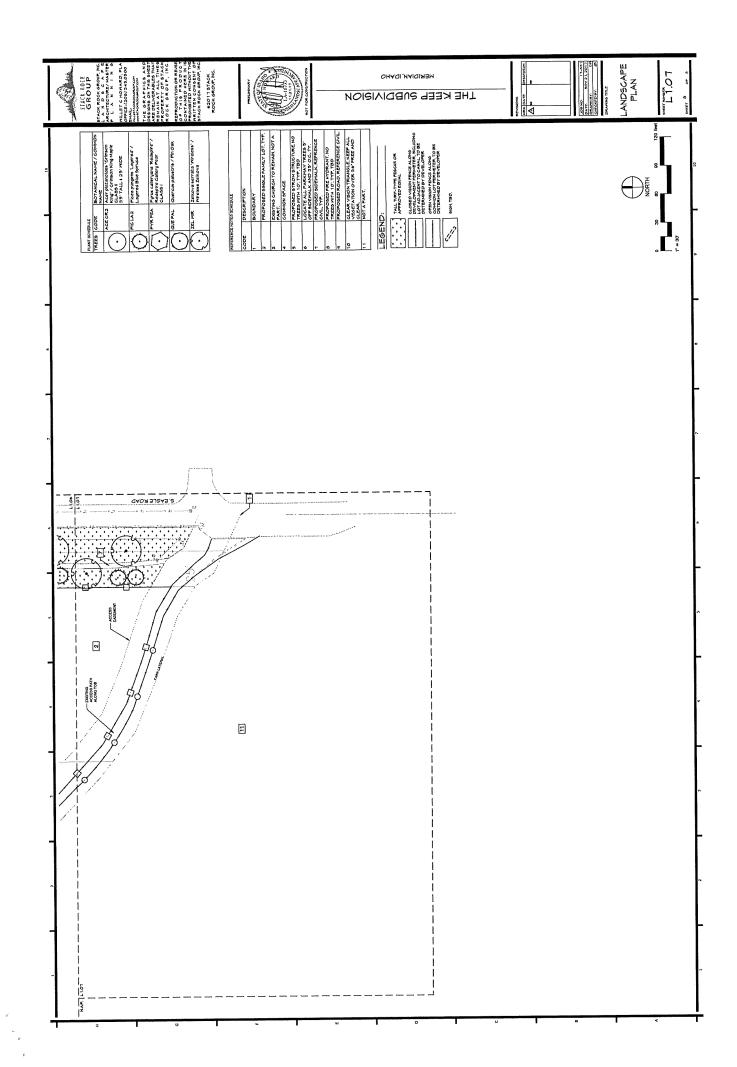

## **Hearing Date: June 6, 2018**

File No.(s): H-2018-0043

Project Name: Keep Subdivision AZ, PP

Request: Annexation and zoning of 60.55 acres of land (7.07 to R-8 and 53.47 to R-2) to

the R-2 and R-8 zoning districts by Jack L. Hammond.

Request: Preliminary plat consisting of 59 single family residential lots, and 10 common

lots on approximately 53.47 acres in the proposed R-2 and R-8 zoning districts.

Location: The site is located on the south east corner of E. Lake Hazel Road and S. Eagle

Road in the NE ¼ of Section 5, Township 2N., Range 1E.