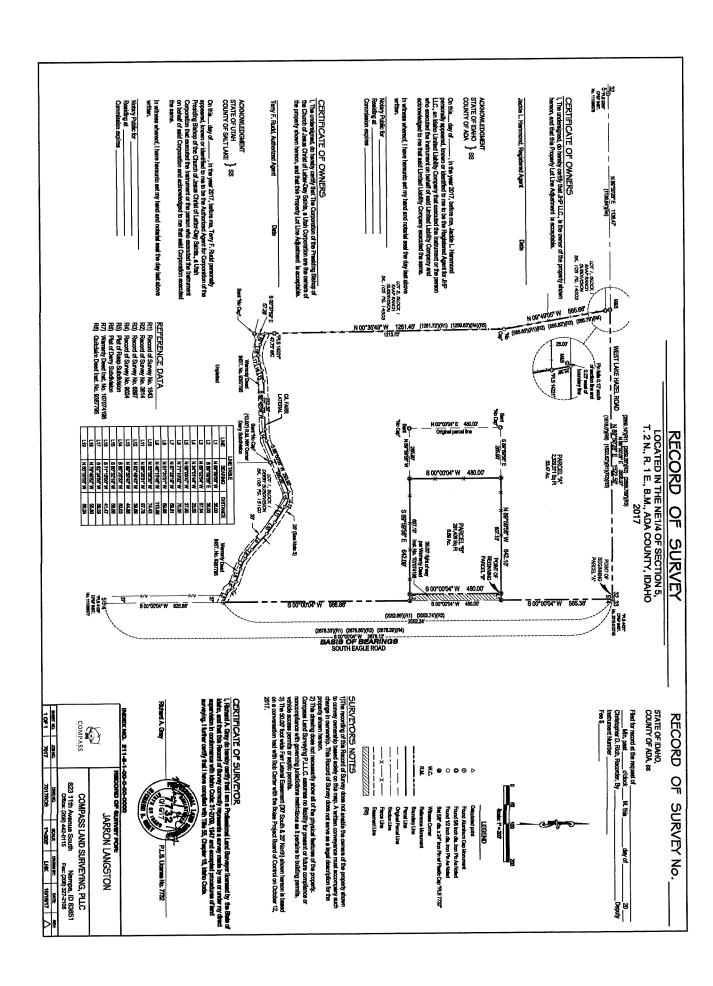

## **Hearing Date: June 6, 2018**

File No.(s): H-2018-0043

Project Name: Keep Subdivision AZ, PP

Request: Annexation and zoning of 60.55 acres of land (7.07 to R-8 and 53.47 to R-2) to

the R-2 and R-8 zoning districts by Jack L. Hammond.

Request: Preliminary plat consisting of 59 single family residential lots, and 10 common

lots on approximately 53.47 acres in the proposed R-2 and R-8 zoning districts.

Location: The site is located on the south east corner of E. Lake Hazel Road and S. Eagle

Road in the NE ¼ of Section 5, Township 2N., Range 1E.