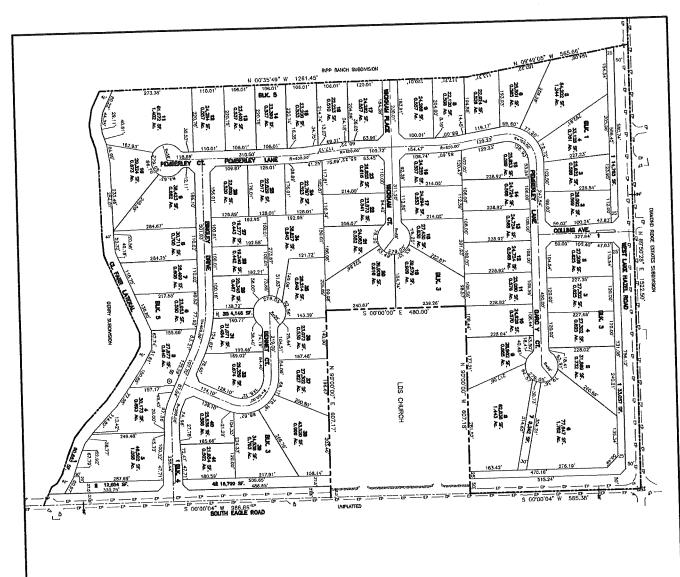

Request: Preliminary plat consisting of 59 single family residential lots, and 10 common

lots on approximately 53.47 acres in the proposed R-2 and R-8 zoning districts.

Location: The site is located on the south east corner of E. Lake Hazel Road and S. Eagle