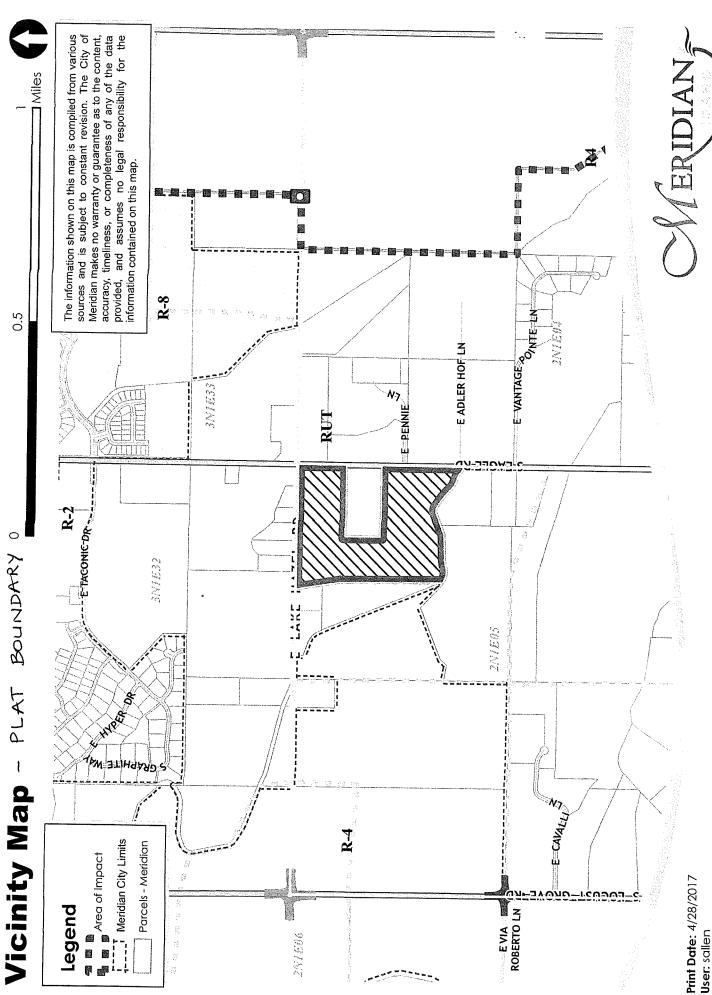

## **Hearing Date: June 6, 2018**

File No.(s): H-2018-0043

Project Name: Keep Subdivision AZ, PP

Request: Annexation and zoning of 60.55 acres of land (7.07 to R-8 and 53.47 to R-2) to

the R-2 and R-8 zoning districts by Jack L. Hammond.

Request: Preliminary plat consisting of 59 single family residential lots, and 10 common

lots on approximately 53.47 acres in the proposed R-2 and R-8 zoning districts.

Location: The site is located on the south east corner of E. Lake Hazel Road and S. Eagle

Road in the NE ¼ of Section 5, Township 2N., Range 1E.