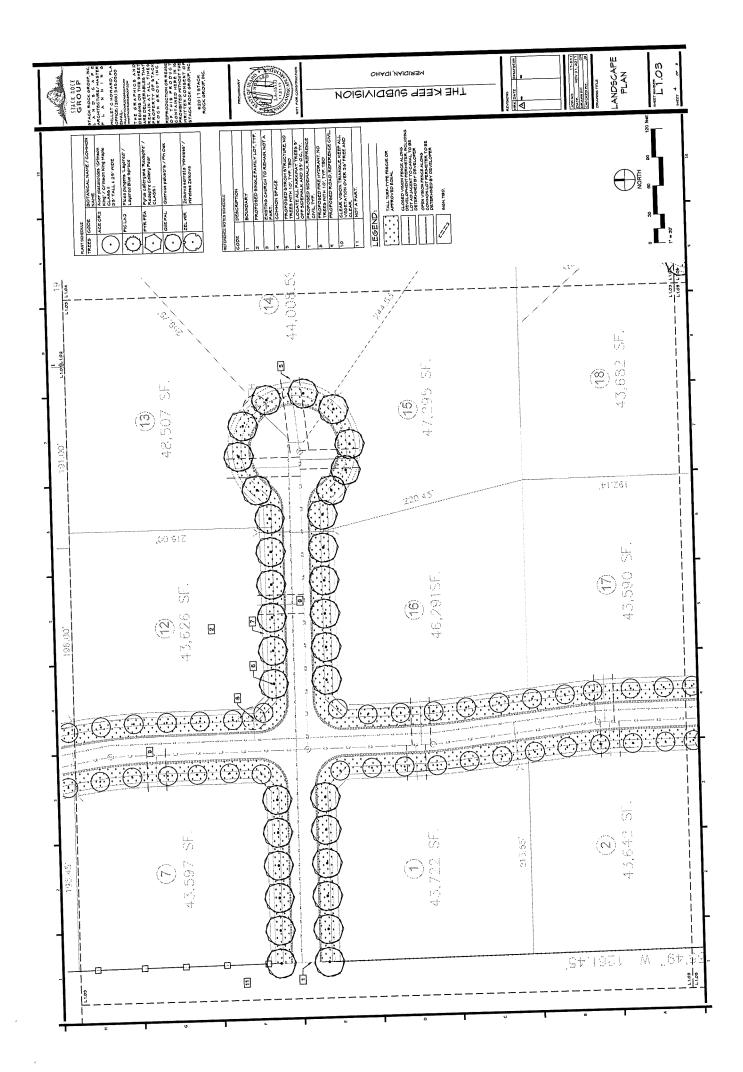

## **Hearing Date: June 6, 2018**

File No.(s): H-2018-0043

Project Name: Keep Subdivision AZ, PP

Request: Annexation and zoning of 60.55 acres of land (7.07 to R-8 and 53.47 to R-2) to

the R-2 and R-8 zoning districts by Jack L. Hammond.

Request: Preliminary plat consisting of 59 single family residential lots, and 10 common

lots on approximately 53.47 acres in the proposed R-2 and R-8 zoning districts.

Location: The site is located on the south east corner of E. Lake Hazel Road and S. Eagle

Road in the NE ¼ of Section 5, Township 2N., Range 1E.