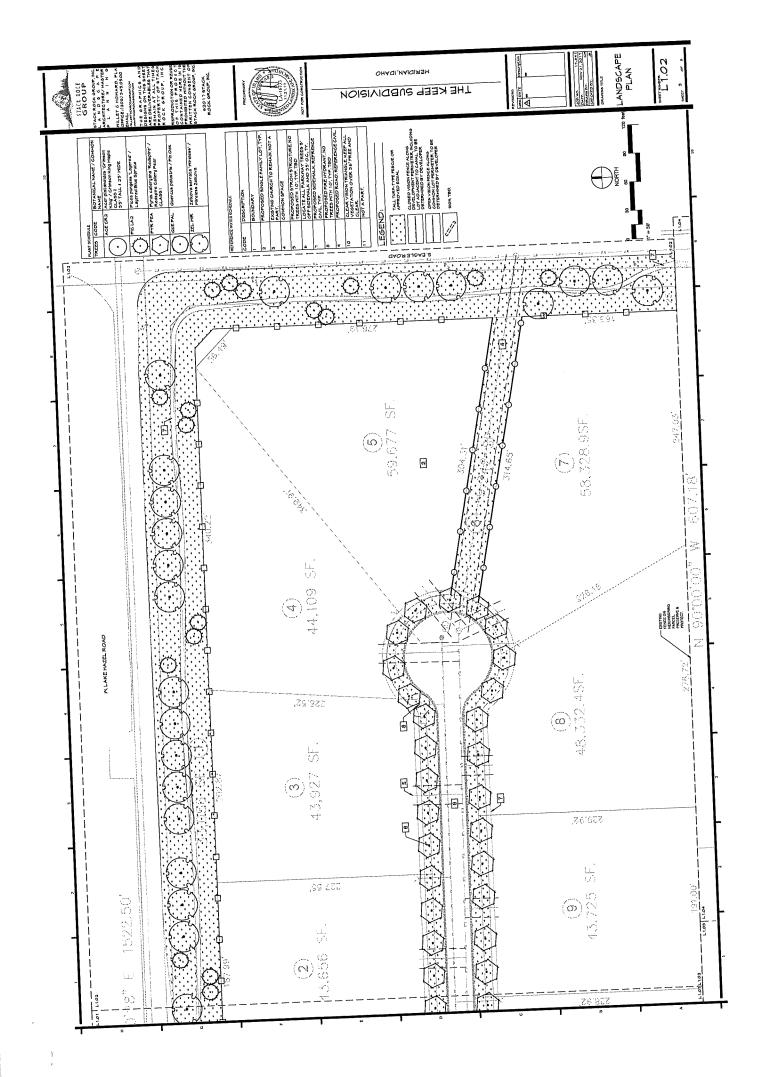

## **Hearing Date: June 6, 2018**

File No.(s): H-2018-0043

Project Name: Keep Subdivision AZ, PP

Request: Annexation and zoning of 60.55 acres of land (7.07 to R-8 and 53.47 to R-2) to

the R-2 and R-8 zoning districts by Jack L. Hammond.

Request: Preliminary plat consisting of 59 single family residential lots, and 10 common

lots on approximately 53.47 acres in the proposed R-2 and R-8 zoning districts.

Location: The site is located on the south east corner of E. Lake Hazel Road and S. Eagle

Road in the NE ¼ of Section 5, Township 2N., Range 1E.