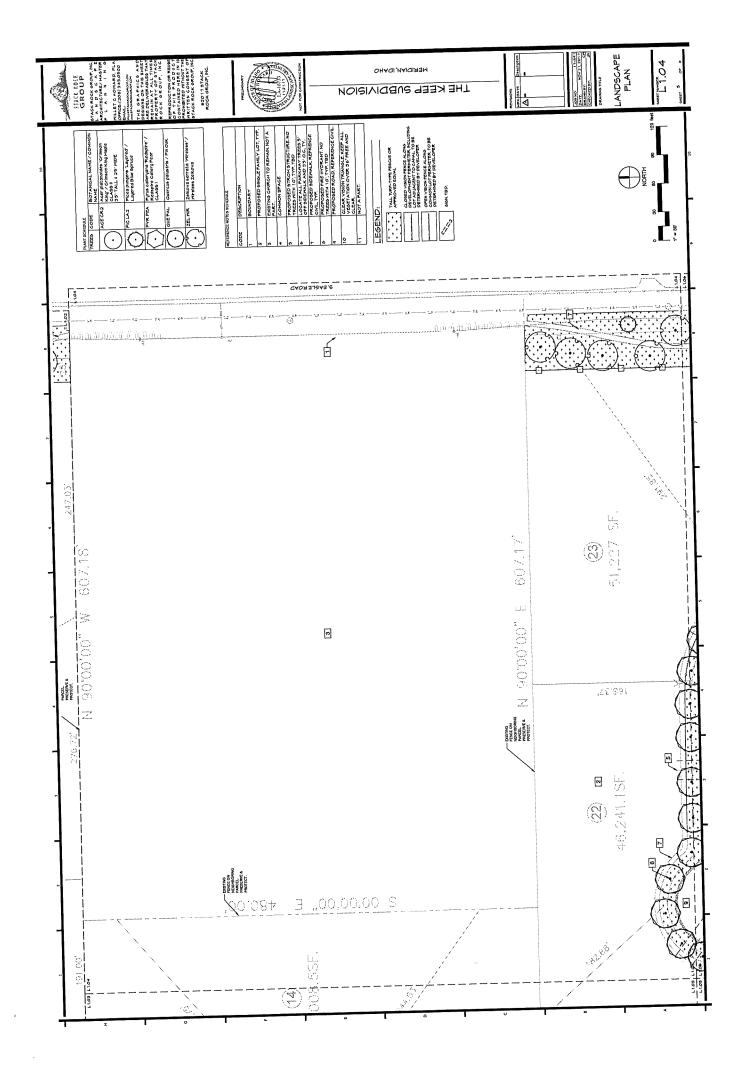

## **Hearing Date: June 6, 2018**

File No.(s): H-2018-0043

Project Name: Keep Subdivision AZ, PP

Request: Annexation and zoning of 60.55 acres of land (7.07 to R-8 and 53.47 to R-2) to

the R-2 and R-8 zoning districts by Jack L. Hammond.

Request: Preliminary plat consisting of 59 single family residential lots, and 10 common

lots on approximately 53.47 acres in the proposed R-2 and R-8 zoning districts.

Location: The site is located on the south east corner of E. Lake Hazel Road and S. Eagle

Road in the NE ¼ of Section 5, Township 2N., Range 1E.