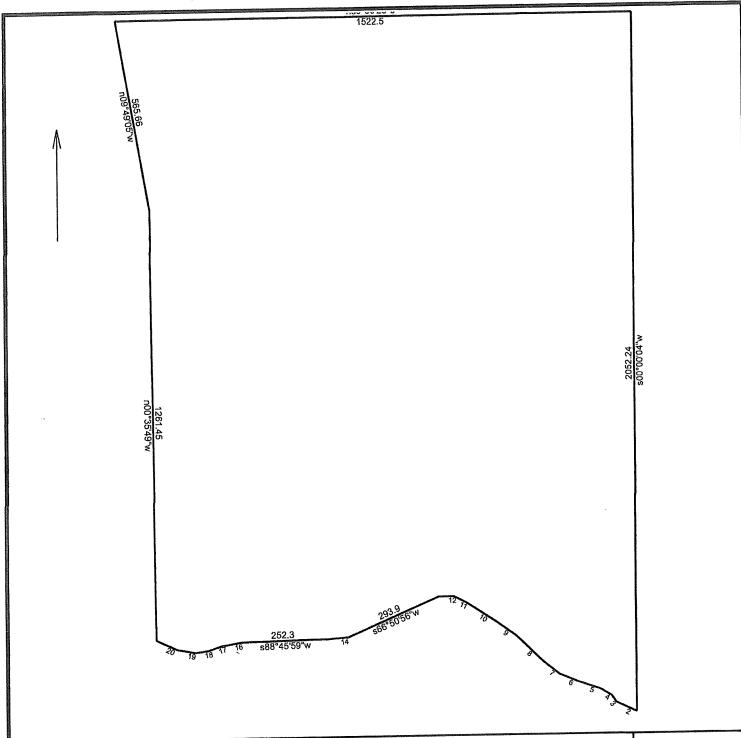

## **Hearing Date: June 6, 2018**

File No.(s): H-2018-0043

Project Name: Keep Subdivision AZ, PP

Request: Annexation and zoning of 60.55 acres of land (7.07 to R-8 and 53.47 to R-2) to

the R-2 and R-8 zoning districts by Jack L. Hammond.

Request: Preliminary plat consisting of 59 single family residential lots, and 10 common

lots on approximately 53.47 acres in the proposed R-2 and R-8 zoning districts.

Location: The site is located on the south east corner of E. Lake Hazel Road and S. Eagle

Road in the NE ¼ of Section 5, Township 2N., Range 1E.