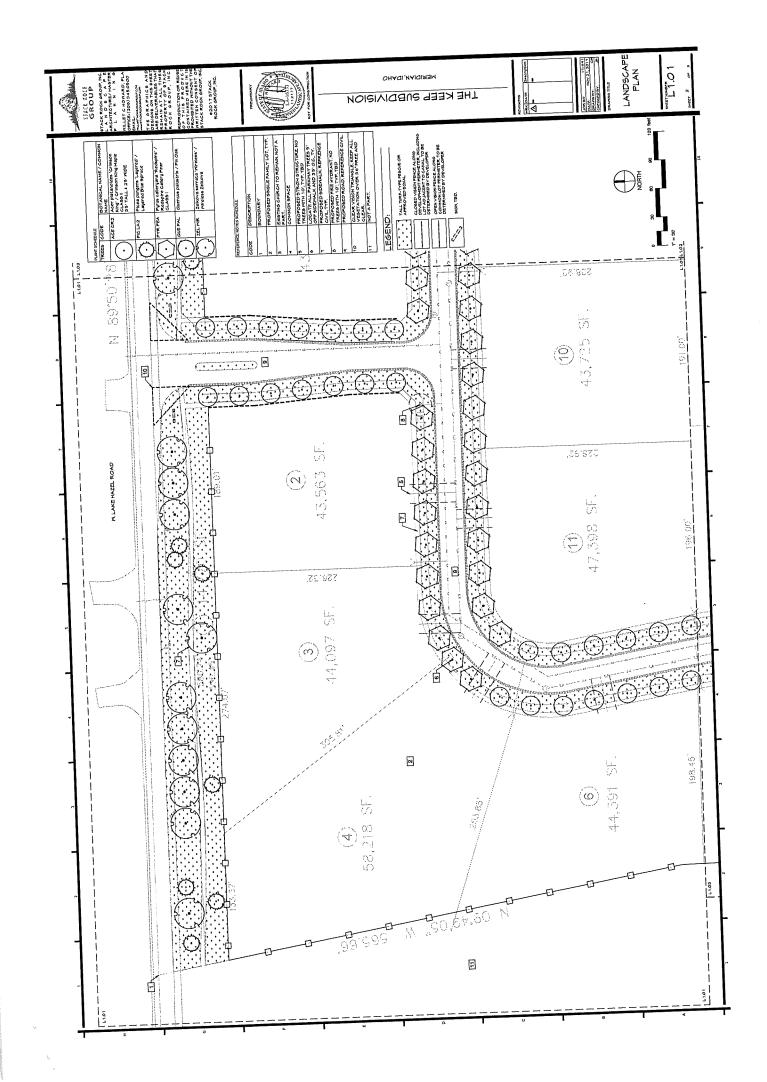

## **Hearing Date: June 6, 2018**

File No.(s): H-2018-0043

Project Name: Keep Subdivision AZ, PP

Request: Annexation and zoning of 60.55 acres of land (7.07 to R-8 and 53.47 to R-2) to

the R-2 and R-8 zoning districts by Jack L. Hammond.

Request: Preliminary plat consisting of 59 single family residential lots, and 10 common

lots on approximately 53.47 acres in the proposed R-2 and R-8 zoning districts.

Location: The site is located on the south east corner of E. Lake Hazel Road and S. Eagle

Road in the NE ¼ of Section 5, Township 2N., Range 1E.