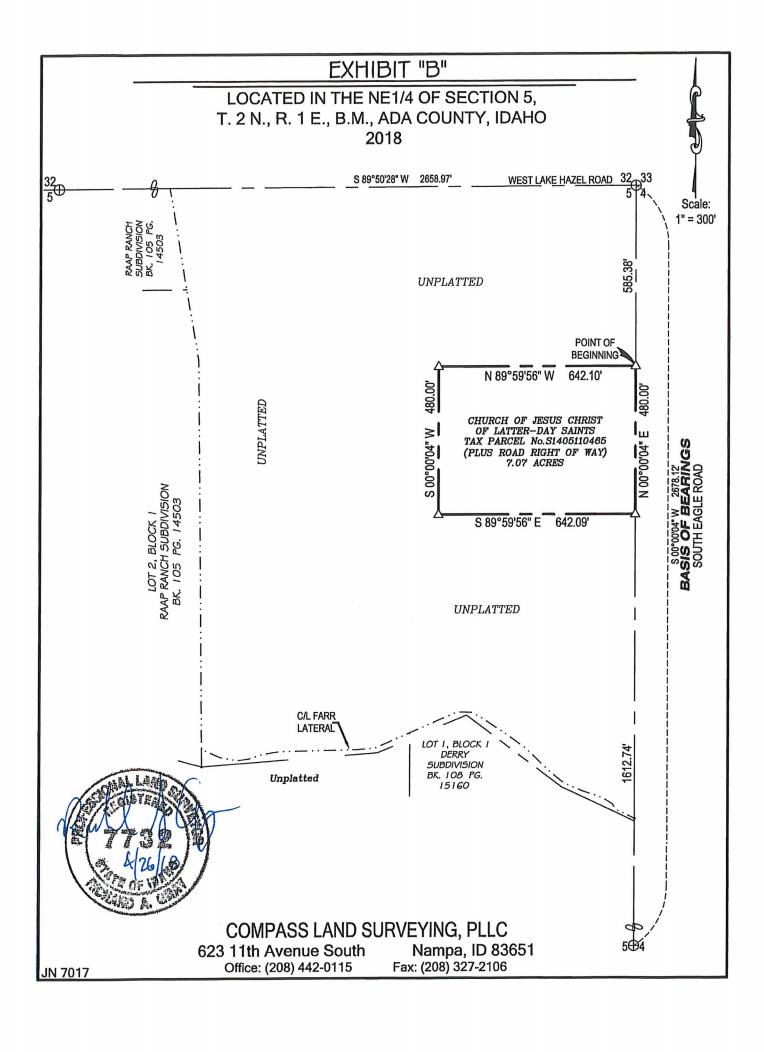

## **Hearing Date: June 6, 2018**

File No.(s): H-2018-0043

Project Name: Keep Subdivision AZ, PP

Request: Annexation and zoning of 60.55 acres of land (7.07 to R-8 and 53.47 to R-2) to

the R-2 and R-8 zoning districts by Jack L. Hammond.

Request: Preliminary plat consisting of 59 single family residential lots, and 10 common

lots on approximately 53.47 acres in the proposed R-2 and R-8 zoning districts.

Location: The site is located on the south east corner of E. Lake Hazel Road and S. Eagle

Road in the NE ¼ of Section 5, Township 2N., Range 1E.