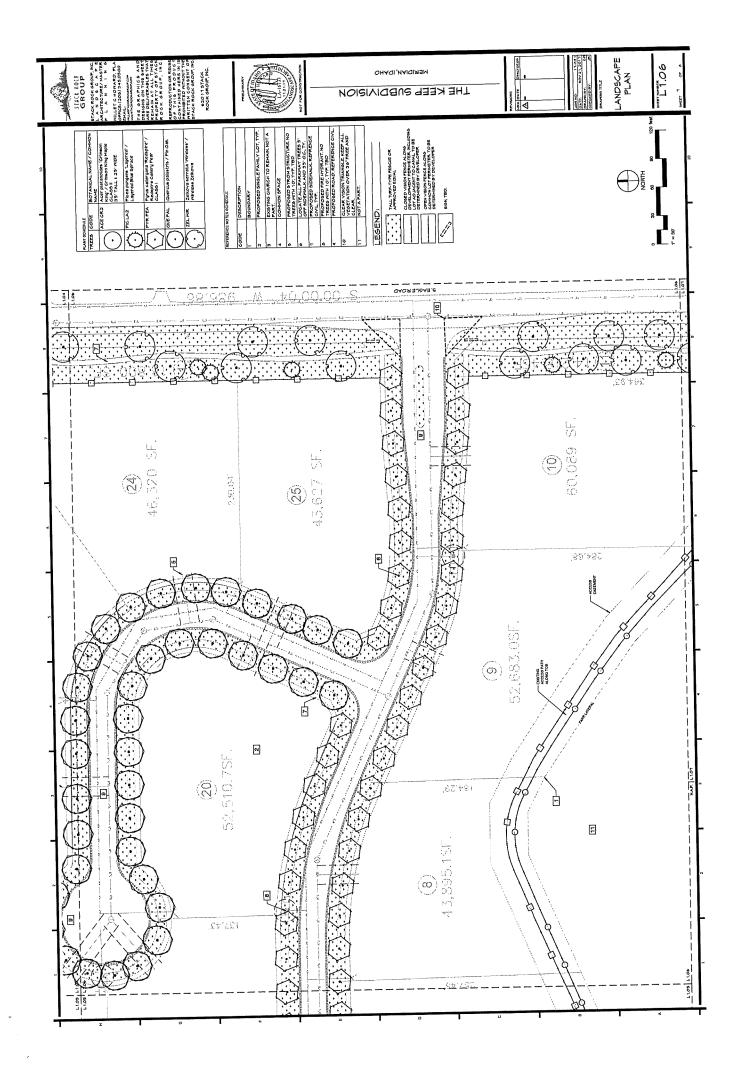

## **Hearing Date: June 6, 2018**

File No.(s): H-2018-0043

Project Name: Keep Subdivision AZ, PP

Request: Annexation and zoning of 60.55 acres of land (7.07 to R-8 and 53.47 to R-2) to

the R-2 and R-8 zoning districts by Jack L. Hammond.

Request: Preliminary plat consisting of 59 single family residential lots, and 10 common

lots on approximately 53.47 acres in the proposed R-2 and R-8 zoning districts.

Location: The site is located on the south east corner of E. Lake Hazel Road and S. Eagle

Road in the NE ¼ of Section 5, Township 2N., Range 1E.