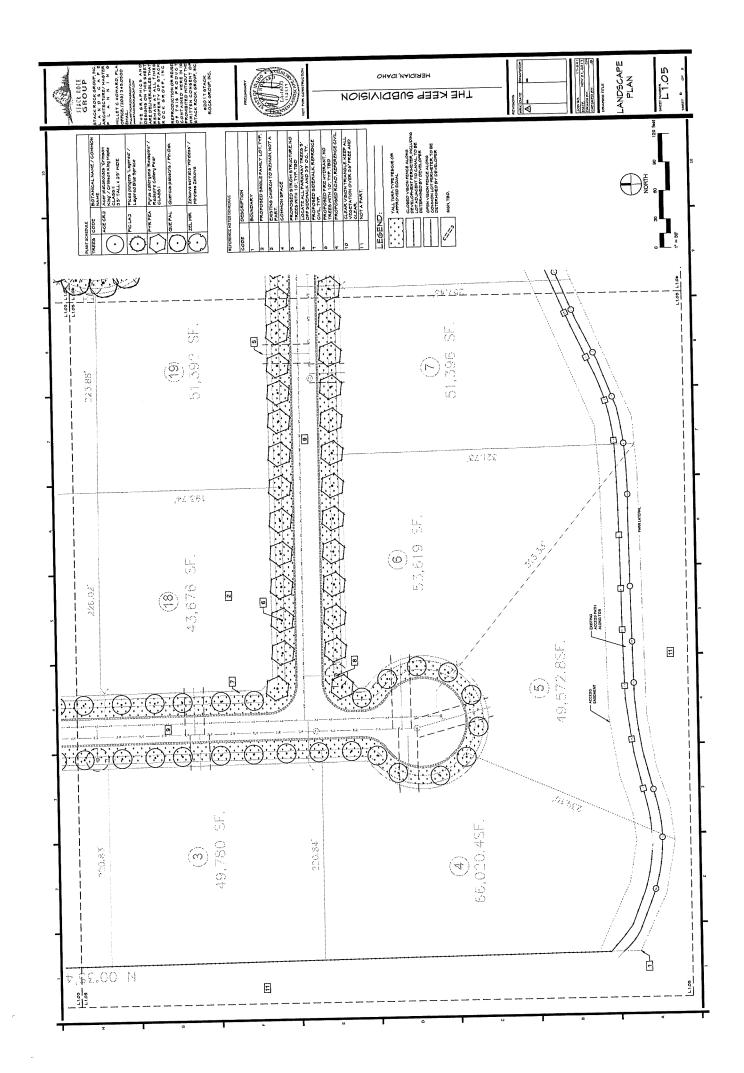

## **Hearing Date: June 6, 2018**

File No.(s): H-2018-0043

Project Name: Keep Subdivision AZ, PP

Request: Annexation and zoning of 60.55 acres of land (7.07 to R-8 and 53.47 to R-2) to

the R-2 and R-8 zoning districts by Jack L. Hammond.

Request: Preliminary plat consisting of 59 single family residential lots, and 10 common

lots on approximately 53.47 acres in the proposed R-2 and R-8 zoning districts.

Location: The site is located on the south east corner of E. Lake Hazel Road and S. Eagle

Road in the NE ¼ of Section 5, Township 2N., Range 1E.