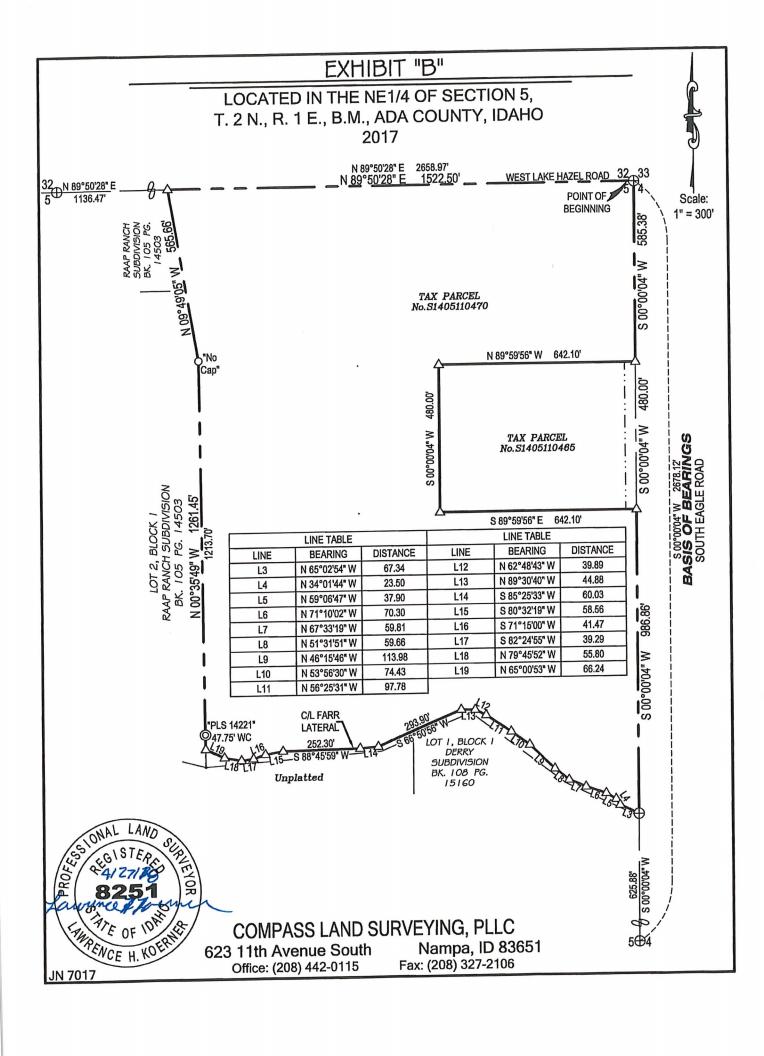

## **Hearing Date: June 6, 2018**

File No.(s): H-2018-0043

Project Name: Keep Subdivision AZ, PP

Request: Annexation and zoning of 60.55 acres of land (7.07 to R-8 and 53.47 to R-2) to

the R-2 and R-8 zoning districts by Jack L. Hammond.

Request: Preliminary plat consisting of 59 single family residential lots, and 10 common

lots on approximately 53.47 acres in the proposed R-2 and R-8 zoning districts.

Location: The site is located on the south east corner of E. Lake Hazel Road and S. Eagle

Road in the NE ¼ of Section 5, Township 2N., Range 1E.