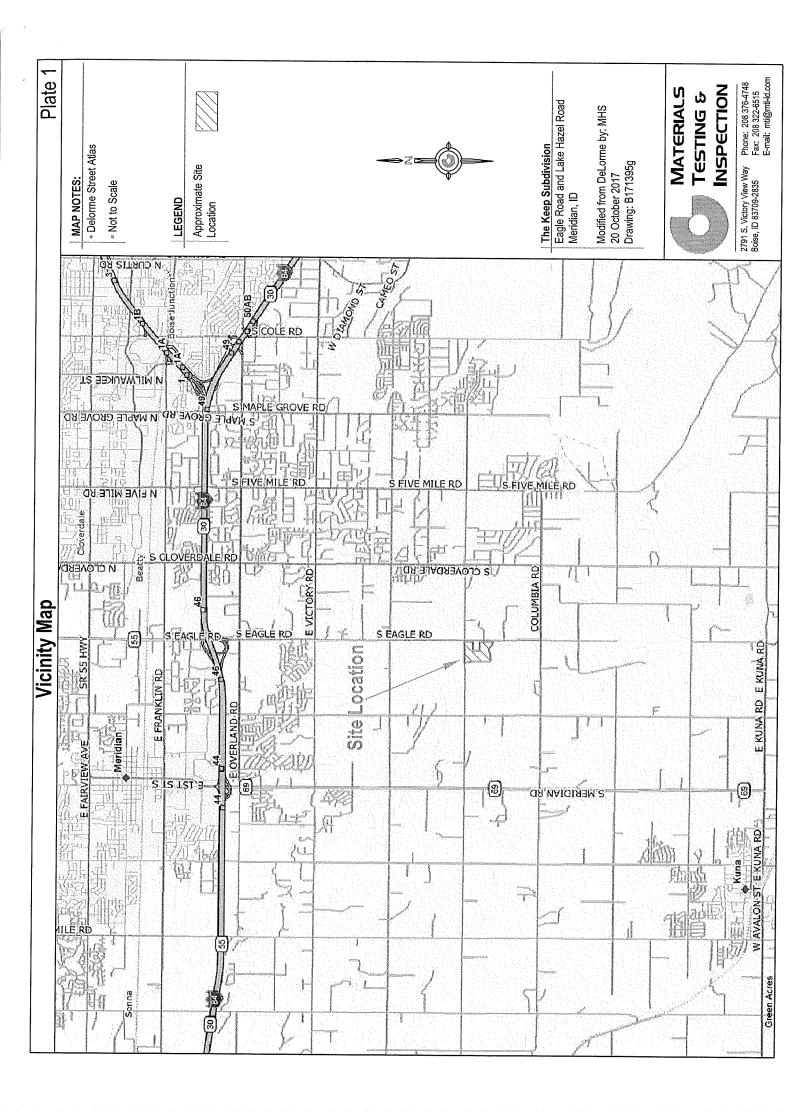

Request: Preliminary plat consisting of 59 single family residential lots, and 10 common

lots on approximately 53.47 acres in the proposed R-2 and R-8 zoning districts.

Location: The site is located on the south east corner of E. Lake Hazel Road and S. Eagle

Road in the NE ¼ of Section 5, Township 2N., Range 1E.