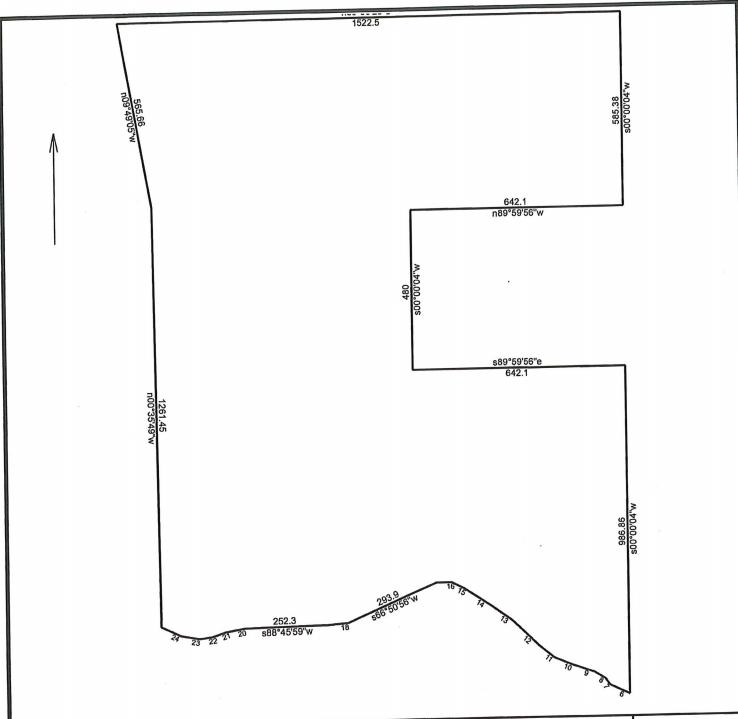

## **Hearing Date: June 6, 2018**

File No.(s): H-2018-0043

Project Name: Keep Subdivision AZ, PP

Request: Annexation and zoning of 60.55 acres of land (7.07 to R-8 and 53.47 to R-2) to

the R-2 and R-8 zoning districts by Jack L. Hammond.

Request: Preliminary plat consisting of 59 single family residential lots, and 10 common

lots on approximately 53.47 acres in the proposed R-2 and R-8 zoning districts.

Location: The site is located on the south east corner of E. Lake Hazel Road and S. Eagle

Road in the NE ¼ of Section 5, Township 2N., Range 1E.