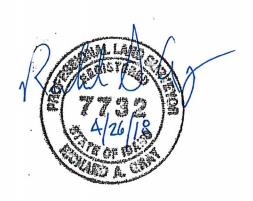

## **Hearing Date: June 6, 2018**

File No.(s): H-2018-0043

Project Name: Keep Subdivision AZ, PP

Request: Annexation and zoning of 60.55 acres of land (7.07 to R-8 and 53.47 to R-2) to

the R-2 and R-8 zoning districts by Jack L. Hammond.

Request: Preliminary plat consisting of 59 single family residential lots, and 10 common

lots on approximately 53.47 acres in the proposed R-2 and R-8 zoning districts.

Location: The site is located on the south east corner of E. Lake Hazel Road and S. Eagle

Road in the NE ¼ of Section 5, Township 2N., Range 1E.