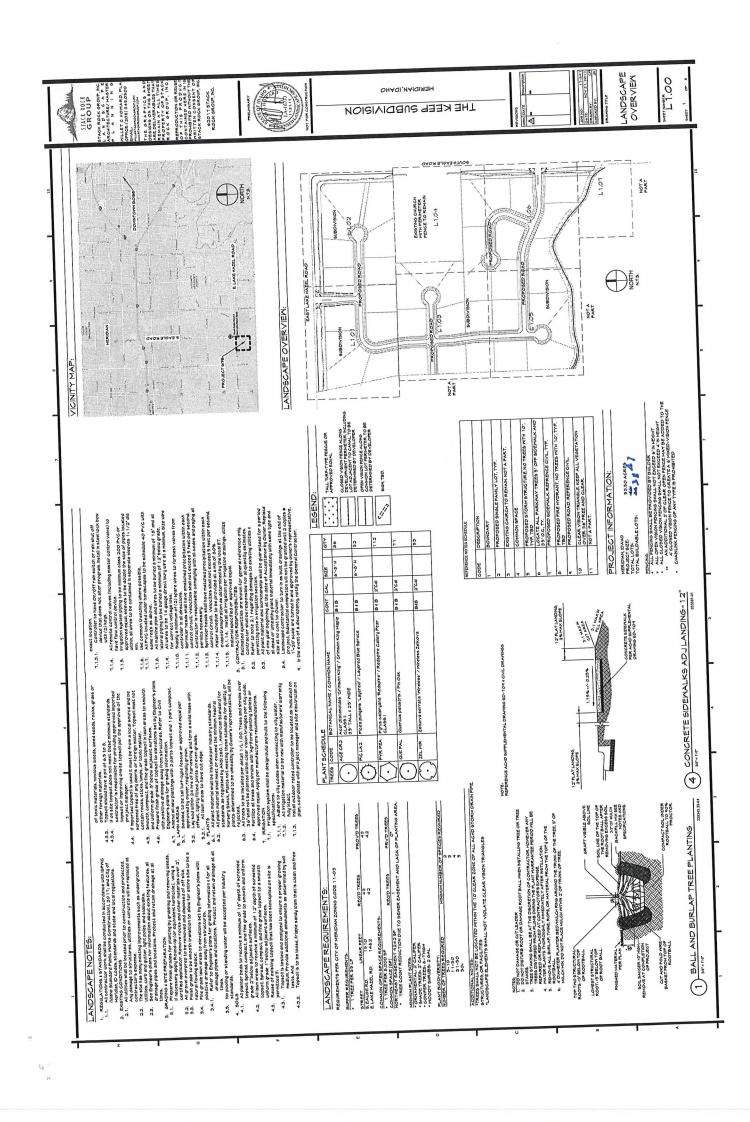

## **Hearing Date: June 6, 2018**

File No.(s): H-2018-0043

Project Name: Keep Subdivision AZ, PP

Request: Annexation and zoning of 60.55 acres of land (7.07 to R-8 and 53.47 to R-2) to

the R-2 and R-8 zoning districts by Jack L. Hammond.

Request: Preliminary plat consisting of 59 single family residential lots, and 10 common

lots on approximately 53.47 acres in the proposed R-2 and R-8 zoning districts.

Location: The site is located on the south east corner of E. Lake Hazel Road and S. Eagle

Road in the NE ¼ of Section 5, Township 2N., Range 1E.