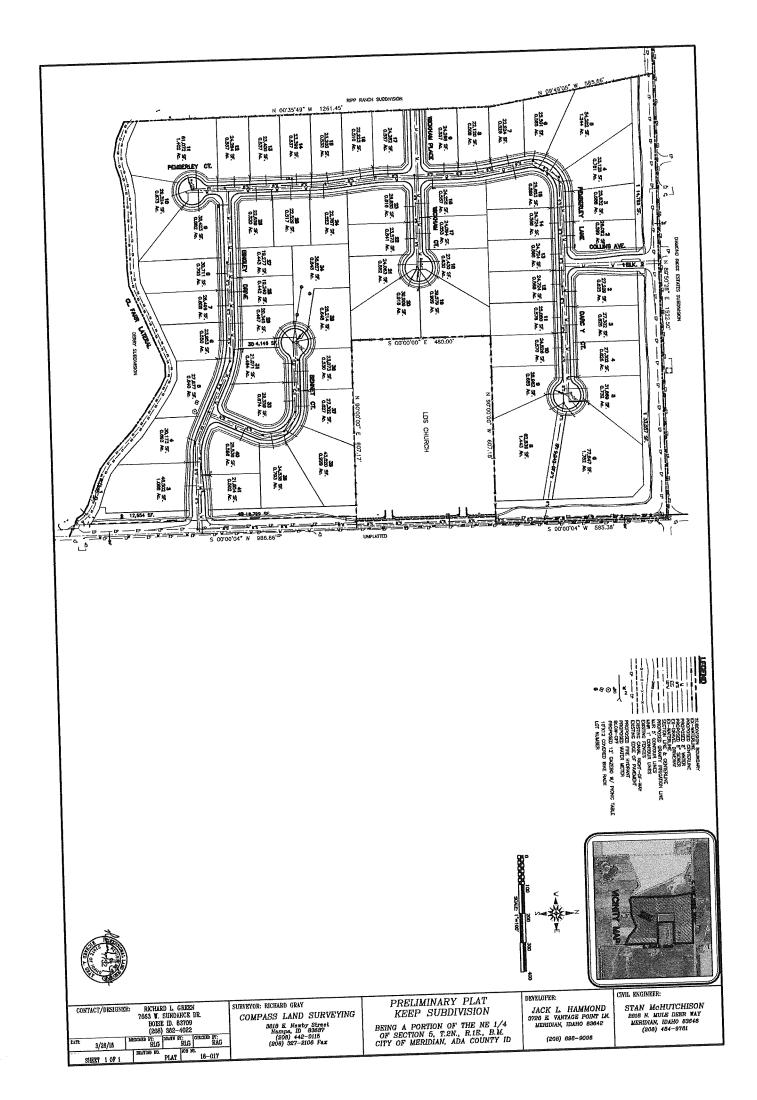

Request: Preliminary plat consisting of 59 single family residential lots, and 10 common

lots on approximately 53.47 acres in the proposed R-2 and R-8 zoning districts.

Location: The site is located on the south east corner of E. Lake Hazel Road and S. Eagle