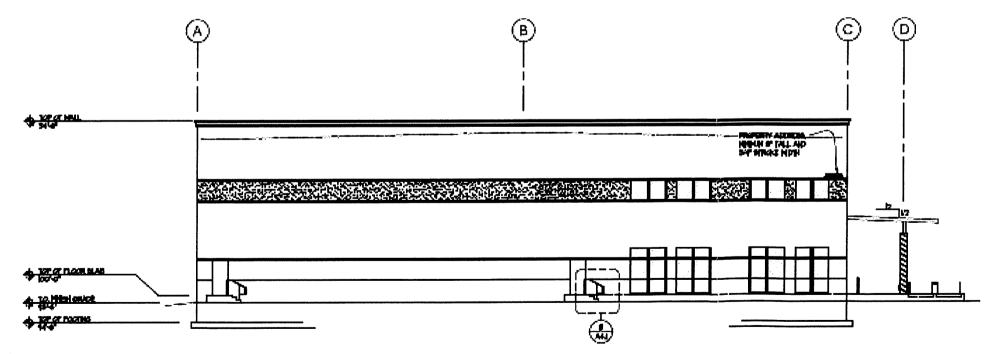

RE: Rezone Locust Grove and Lanark

In regards to the above referenced project, Kobe LLC is requesting permission to rezone the northerly 4.5 acres from C-G to Industrial along with a development agreement. The existing property is contiguous to industrial property on the east, north and partially on the west boundary lines. The proposed rezone is to accommodate the development of a two phase distribution center, warehouse. Phase I will consist of a 47,000 square foot warehouse and 3,000 square feet of office for a total of 50,000 square feet. The building will be constructed of concrete tilt up panels, see attached building elevations.