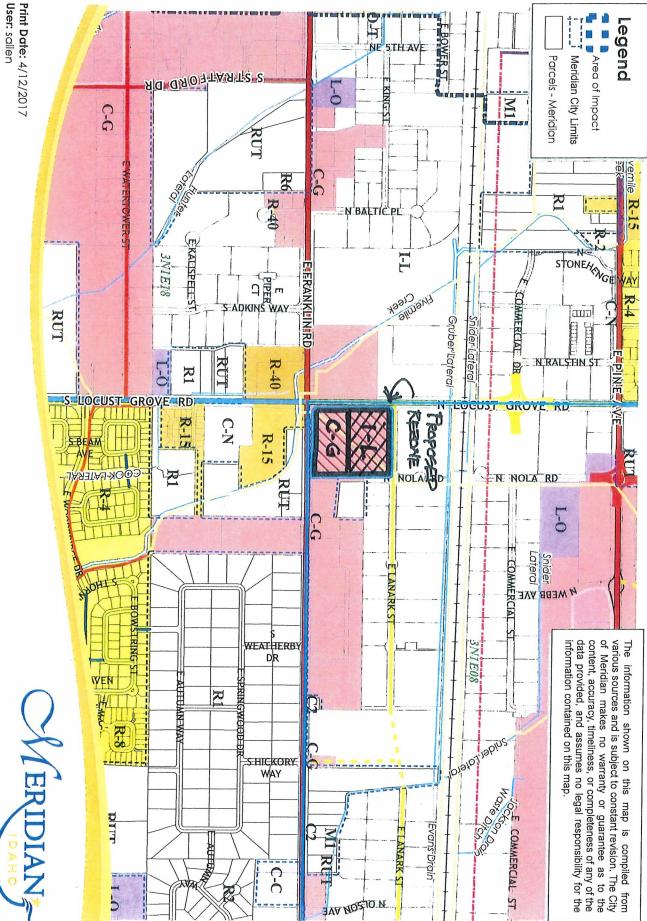

Community Development 
Planning Division 
33 E. Broadway Avenue, Ste. 102 Meridian, Idaho 83642
Phone: 208-884-5533 Fax: 208-888-6854 www.meridiancity.org/planning

0

Vicinity Map

#### Project Name: Genso

- Request: Rezone of 4.5 acres from the C-G (General retail and service district) zoning district to the I-L (Light Industrial) zoning district, by Kobe, LLC.
- Location: The site is located at the northeast corner of Locust Grove Road and E. Franklin Road, in the SW ¼ of Section 8, Township 3N., Range 1E.