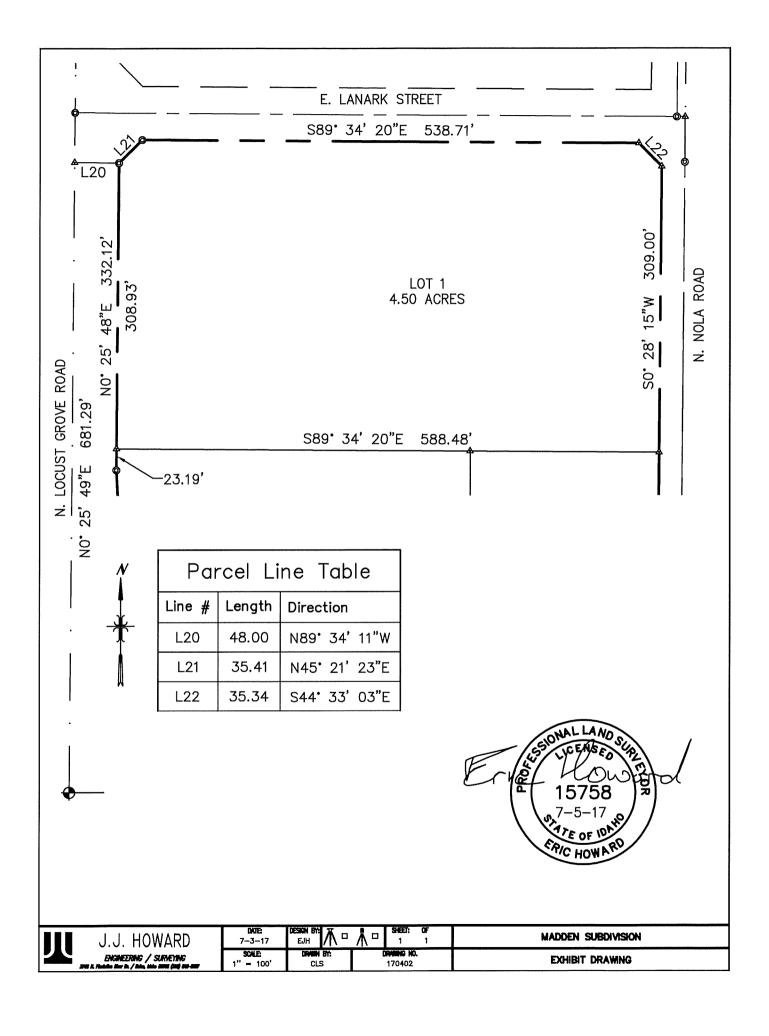

#### LEGAL DESCRIPTION FOR REZONE FROM C-G TO INDUSTRIAL

A parcel of land lying in the W1/2 of the SW1/4 of the SW1/4 of Section 8, Township 3 North, Range 1 East, Boise Meridian, Ada County, Idaho, said parcel being more particularly described as follows:

Commencing at a Brass Cap marking the SW corner of Section 8; thence N.0°25'49"E. 681.29 feet along the East line of said Section 8 to a point ; thence S.89°34'11"E. 48.00 feet east to a 5/8 inch rebar, said rebar or being the POINT OF BEGINNING;

Thence N.45°21'23"E. 35.41 feet to a 5/8 inch rebar;

Thence S.89°34'20"E. 538.71 feet to a point;

Thence S.44°33'03"E. 35.34 feet to a point;

Thence S.0°28'15"W. 309.00 feet to a point;

Thence N.89°34'20"W. 588.48 feet to a point;

Thence N.0°25'48"E. 308.93 feet to the POINT OF BEGINNING.

Said parcel contains 4.50 acres, more or less, and is subject to all existing easements and right-of-ways of record or implied.

Mapcheck 1: TAMURA

**Closure Summary** 

Precision, 1 part in: 551663.95'

Error distance: 0.00'

Area: 195965.13 Sq. Ft.

Square area: 195965.134

Perimeter: 1815.87'

Point of Beginning

| Easting: | 2459751.5078' |
|----------|---------------|
| Nouthing | 707766 0074   |