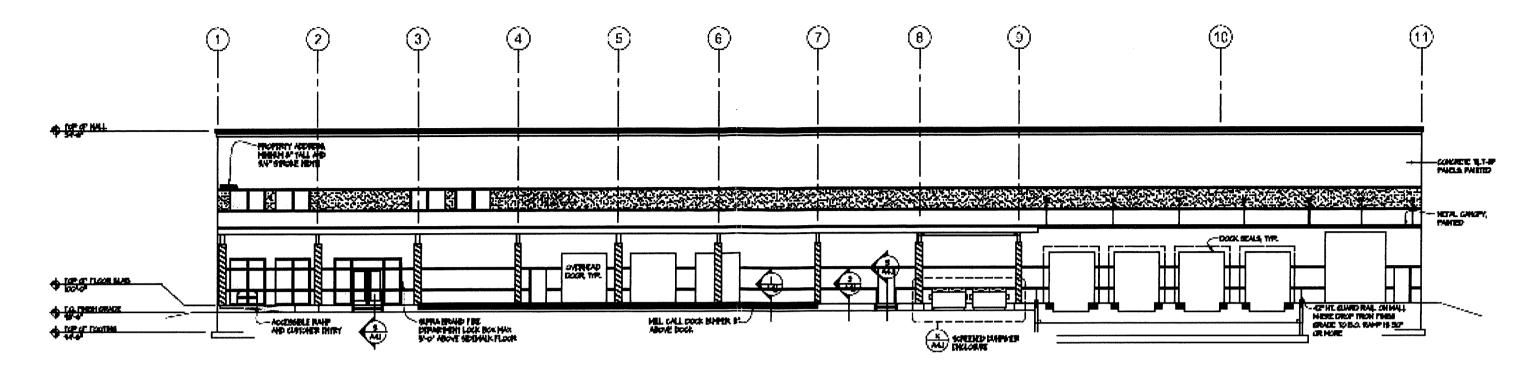

RE: Rezone Locust Grove and Lanark

In regards to the above referenced project, Kobe LLC is requesting permission to rezone the northerly 4.5 acres from C-G to Industrial along with a development agreement. The existing property is contiguous to industrial property on the east, north and partially on the west boundary lines. The proposed rezone is to accommodate the development of a two phase distribution center, warehouse. Phase I will consist of a 47,000 square foot warehouse and 3,000 square feet of office for a total of 50,000 square feet. The building will be constructed of concrete tilt up panels, see attached building elevations.