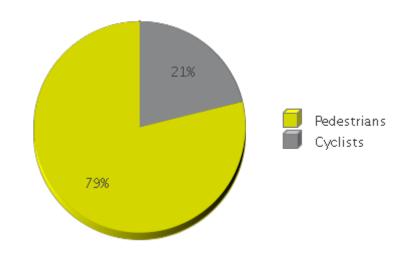

## Kuna - Indian Creek

Period Analyzed: Monday, January 01, 2018 to Monday, December 31, 2018

| Carde States |  |
|--------------|--|
|              |  |
|              |  |

|             | Total Traffic<br>for the<br>Analyzed | Daily<br>Average | Busiest Day<br>of the Week | Busiest<br>Month of  | Distribution |     |
|-------------|--------------------------------------|------------------|----------------------------|----------------------|--------------|-----|
|             | Period                               | 8-               |                            | the Year             | IN           | OUT |
| Pedestrians | 70,383                               | 193              | Saturday                   | August 18:<br>10,046 | 54           | 46  |
| Cyclists    | 18,855                               | 52               | Saturday                   | June 18:<br>2,952    | 48           | 52  |

IN: West

OUT: East