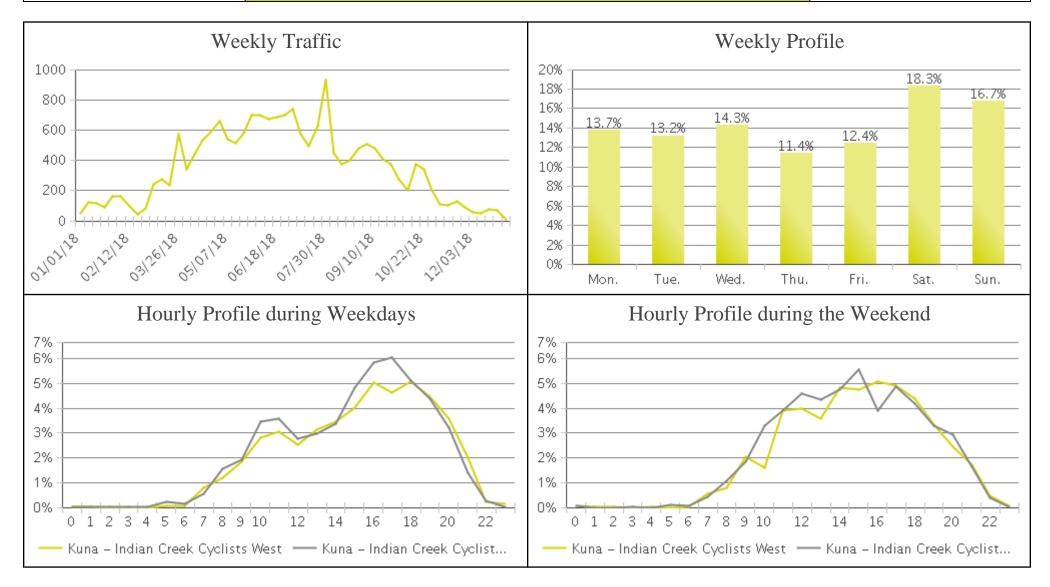

## Kuna - Indian Creek (Cyclists)

Period Analyzed: Monday, January 01, 2018 to Monday, December 31, 2018