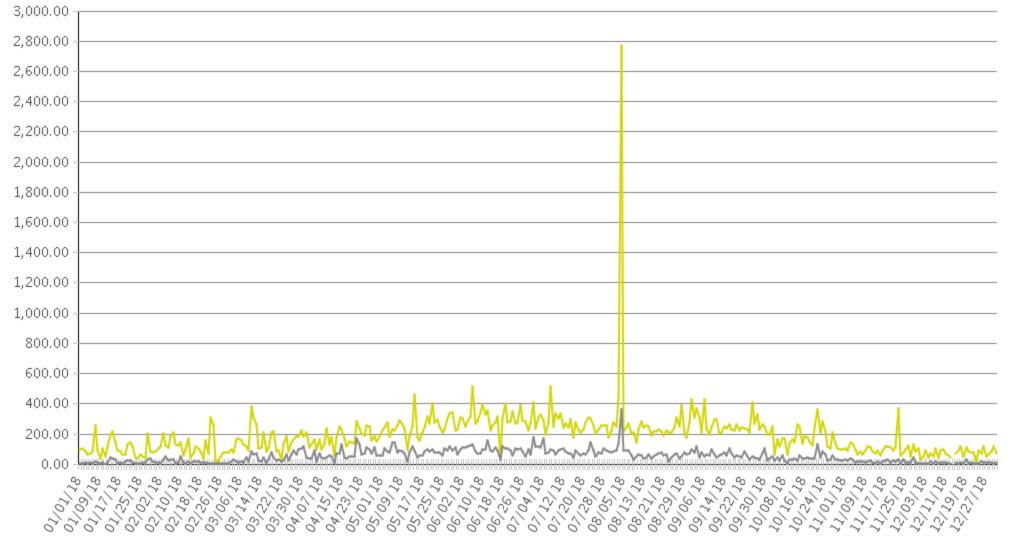

## Kuna - Indian Creek

Period Analyzed: Monday, January 01, 2018 to Monday, December 31, 2018

— Pedestrians — Cyclists