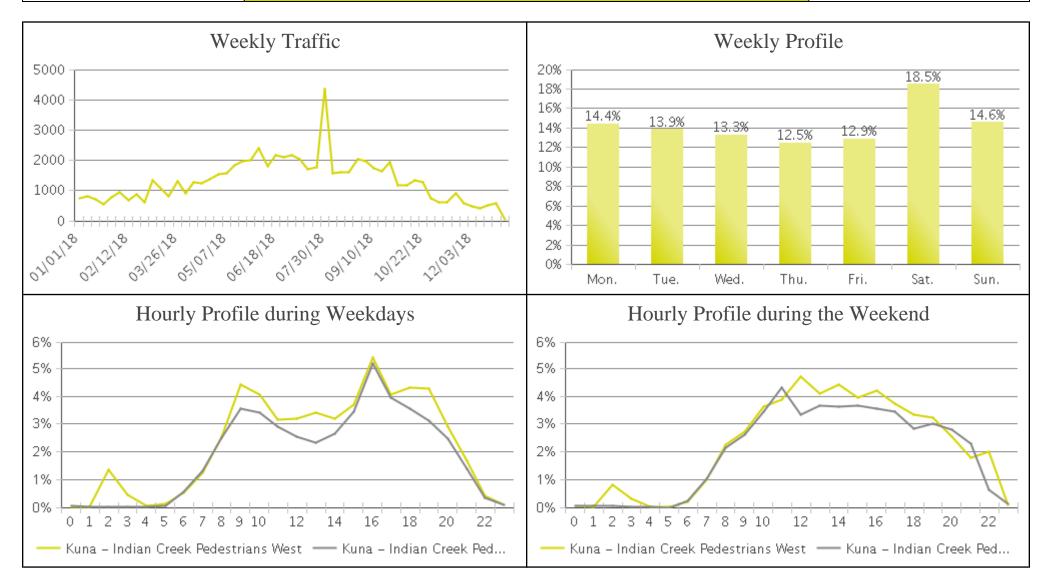

## Kuna - Indian Creek (Pedestrians)

Period Analyzed: Monday, January 01, 2018 to Monday, December 31, 2018