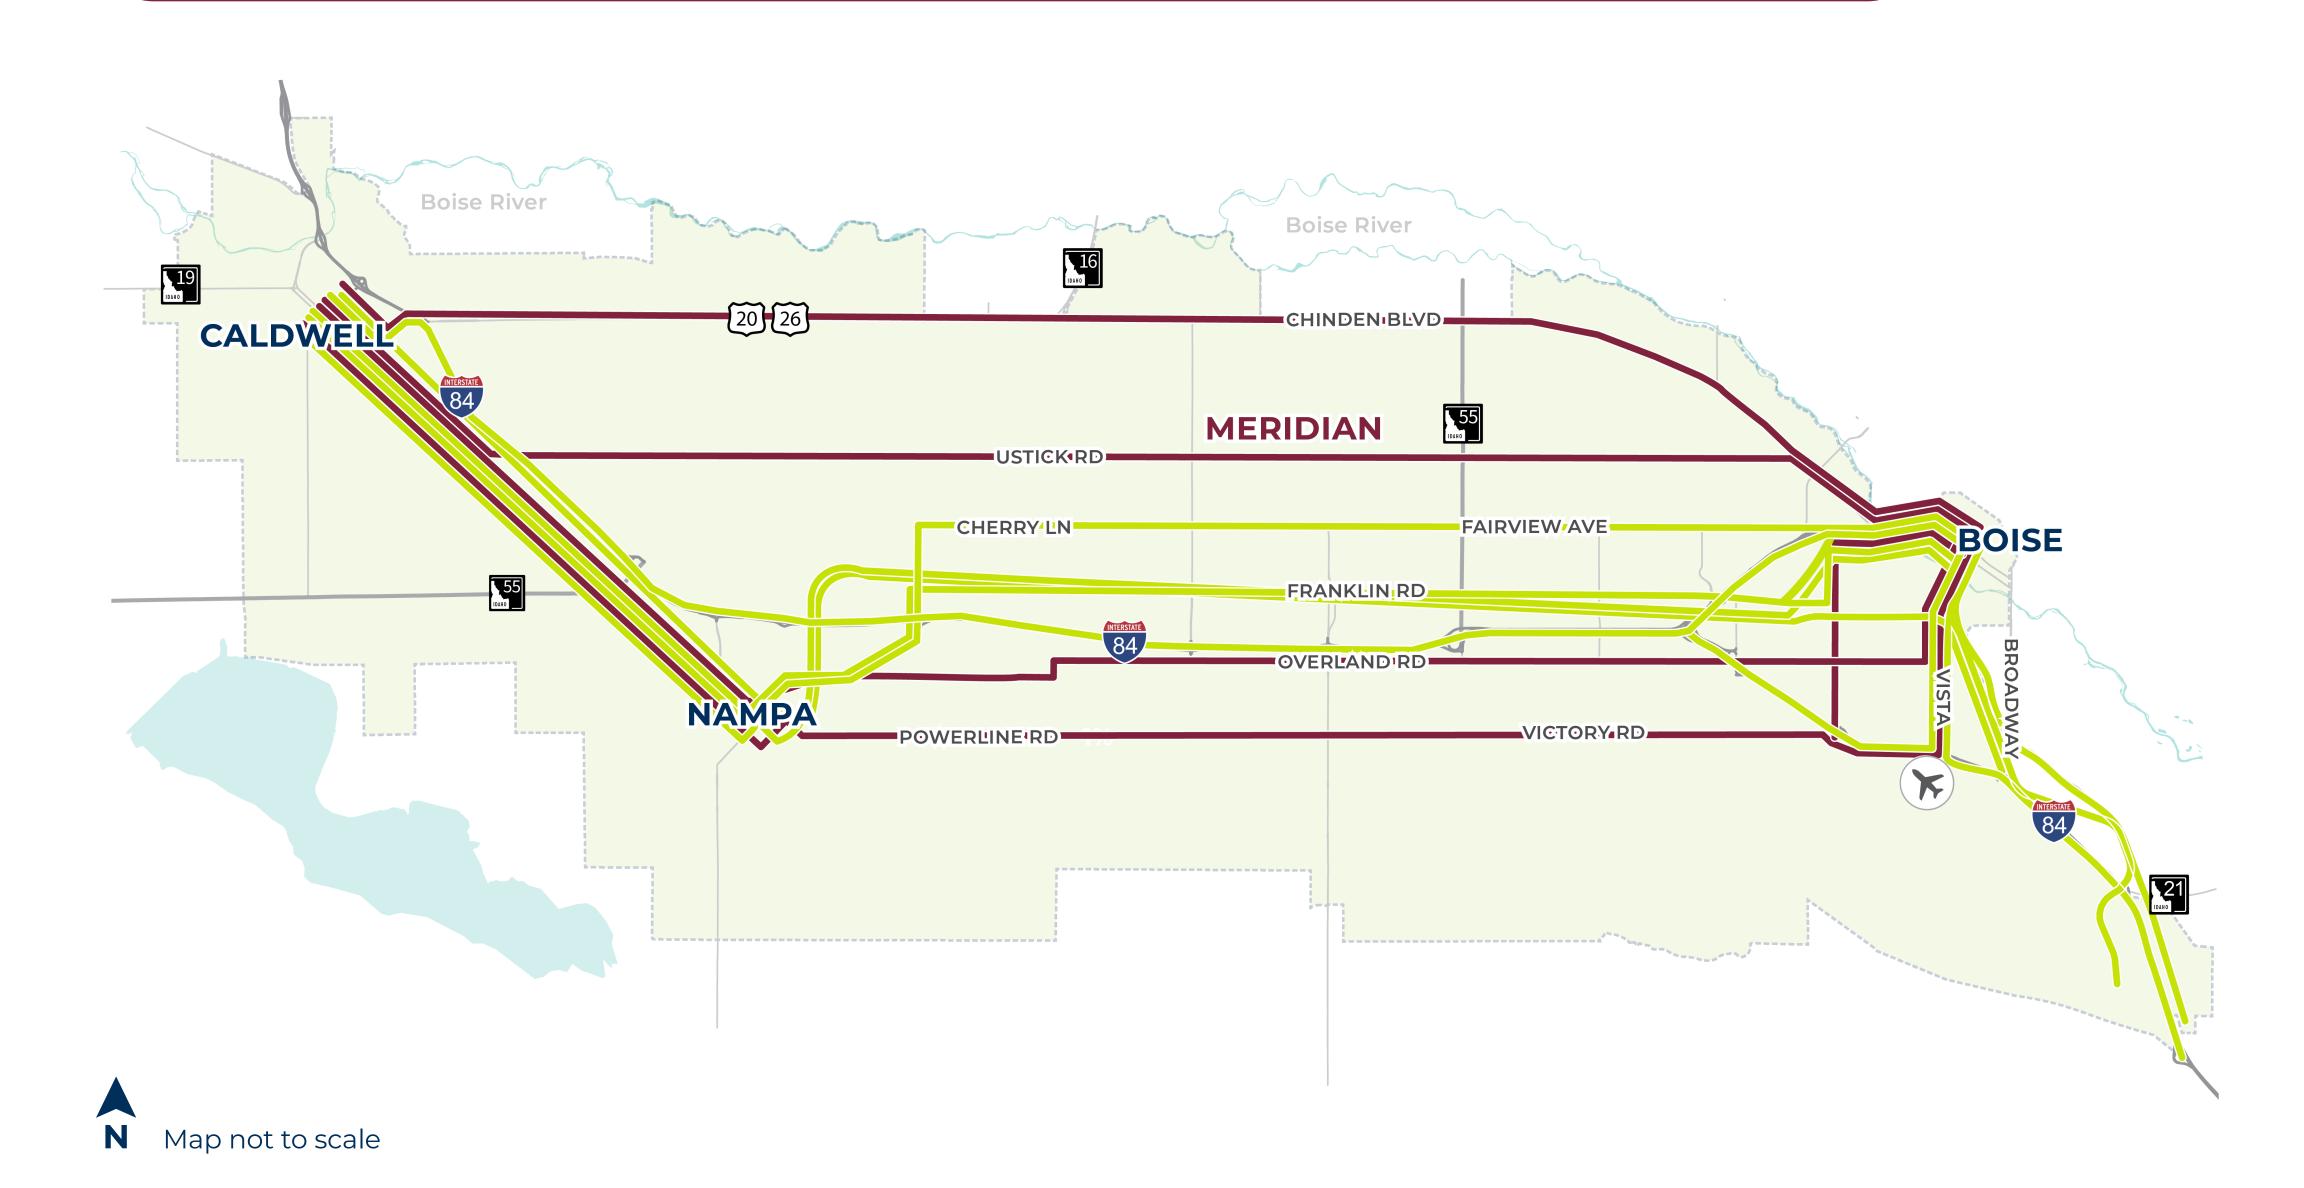

## Tier 1 Evaluation

## The Tier 1 Evaluation compared each option against the purpose and need statement, asking three key questions.

## Does this route...

- ? Improve regional mobility and accessibility for east-west travel across the study area?
- Provide convenient high-capacity transit service that links key origins and destinations with strong potential for transit use in Boise, Meridian, Nampa, and Caldwell?
- ? Provide efficient and reliable high-capacity transit service across the study area?

Routes marked in green met the project purpose and needs and were carried forward into Tier 2 analysis. Routes in red were not carried forward.