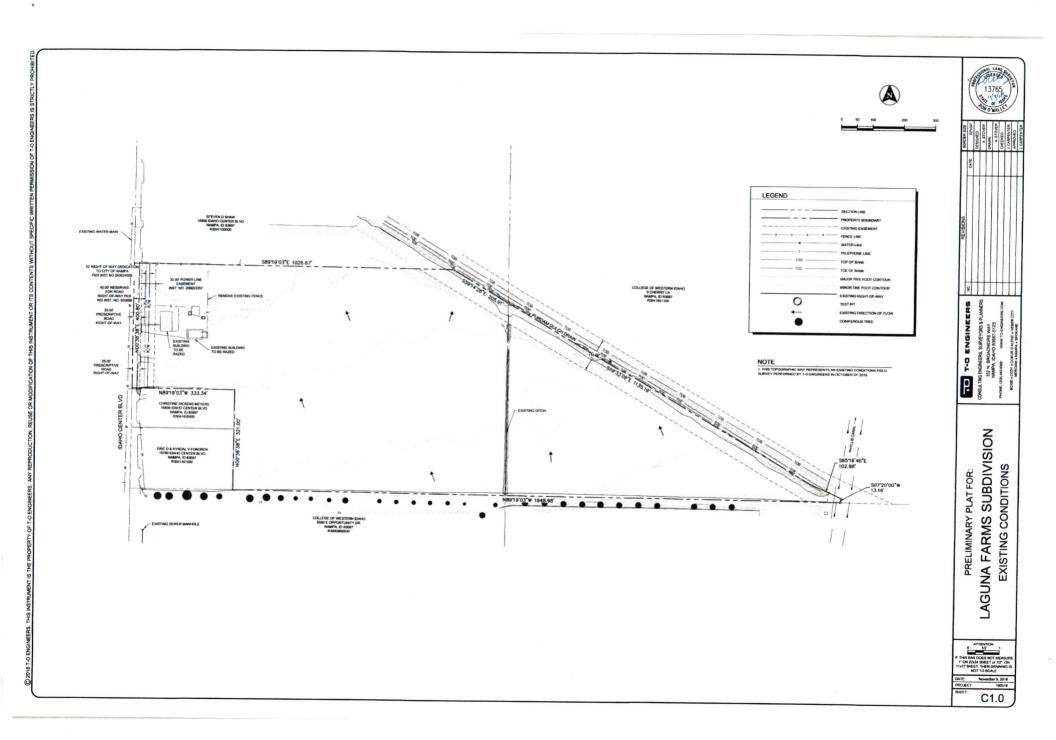

#### PRELIMINARY PLAT FOR LAGUNA FARMS SUBDIVISION

A PORTION OF THE NW 1/4 AND NE 1/4 OF THE NW 1/4 OF SECTION 7 TOWNSHIP 3 NORTH, RANGE 1 WEST, BOISE MERIDIAN CANYON COUNTY, IDAHO 2018

O.

T-O ENGINEERS

P

LAGUNA FARMS SUBDIVISION PRELIMINARY PLAT FOR: COVER

C0.0

(80%)

Project No: 180318 Date: November 7, 2018

Page 1 of 2