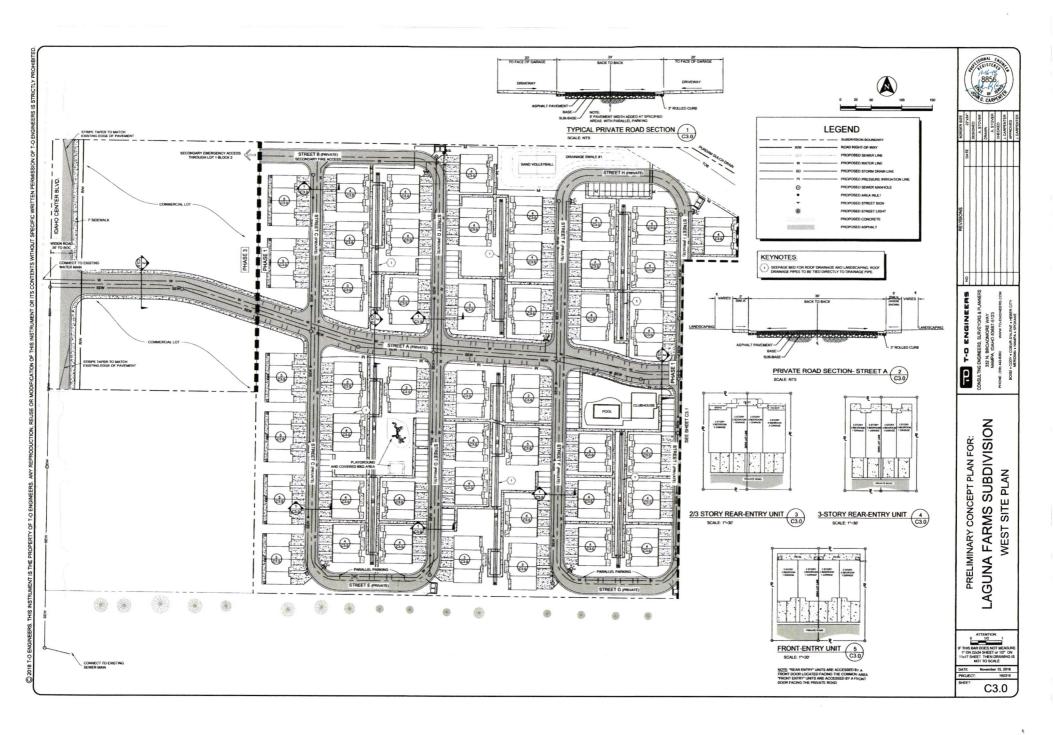

#### SITE DESIGN

Idaho Center Boulevard is a major transportation corridor in this area. Placing two commercial lots adjacent to the Idaho Center Boulevard is a very appropriate use. The lots next to the Boulevard will be highly visible and should be very desirable for future commercial use. Placing the multifamily neighborhood behind the commercial lots provides the multi-family residents easy access to those commercial services. It also provides a good street buffer from the Idaho Center Boulevard.

The Fig Design Team has put a great amount of effort into designing the multi-family portion of site. Their goal is to be attractive and sensitive to the surrounding properties. The Team's desire has been to design and construct high quality multi-family neighborhoods. Some attention to the design can be seen in specific buildings that have been located in the Laguna Farms neighborhood. For example, surrounding all of the Laguna Farms parks, are buildings that have been oriented with all of buildings front doors facing a park. This allows each of the residents to have an attractive park environment in which they live. From their front doors these residents are connected to the entire neighborhood, via community pathway systems, which connect the entire overall neighborhood together.

To provide variety, while maintaining high integrity in the style of the neighborhood, the Design Team has chosen to use three of their townhouse style buildings in the Laguna Farms neighborhood. The buildings are a mixture of two and three stories tall and have rear and front loaded garages for each resident. This neighborhood will be well sought after because each unit will have its own one or two car private garage.

The Laguna Farms neighborhood is proposed with the following amenities:

- 1. Clubhouse with an indoor fitness room and a meeting gathering space.
- 2. Community Swimming Pool with restroom facilities
- 3. Dog Park
- 4. 2- Tot playground equipment areas
- 5. A Sand Volleyball Court
- 6. One covered picnic area with free standing barbeques and picnic tables
- 7. Half Size Basketball Court
- 8. Multiple micro pathways' that connect future residents to all the amenities throughout the Laguna Farms neighborhood.

#### **SUMMARY**

The Nampa City Comprehensive Plan designated this site and the surrounding area as a Community Mixed Use Area. In general, Community Mixed Use is recommended for areas along major transportation corridors, with higher density residential developments located nearby. Fig Design Team has endeavored to create a high quality mixed use neighborhood. The unique quality of the design, for the Laguna Farms Subdivision, promotes the feeling of living in a single family neighborhood. Multiple buildings face into a park, creating a park like atmosphere. The design has many high end and desirable amenities, such as: swimming pool, clubhouse, tot lots with play equipment, covered picnic area with barbeques, Dog Park, volleyball court, basketball court, and a network of micro pathway's connecting the entire neighborhood.