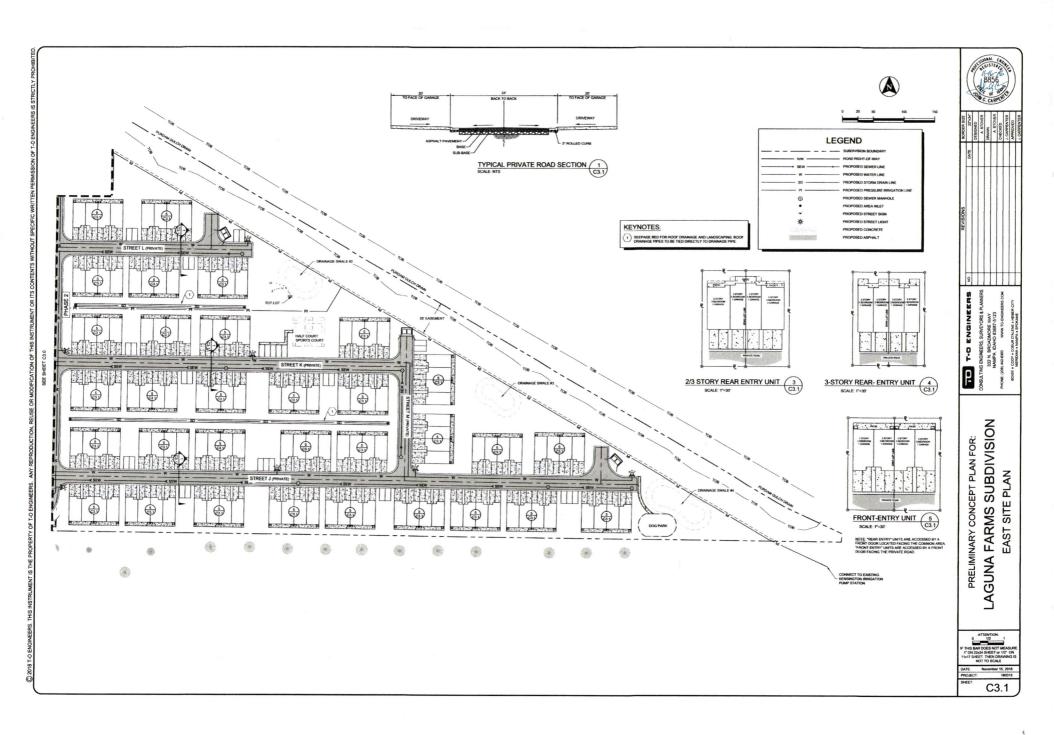

#### SITE DESIGN

Idaho Center Boulevard is a major transportation corridor in this area. Placing two commercial lots adjacent to the Idaho Center Boulevard is a very appropriate use. The lots next to the Boulevard will be highly visible and should be very desirable for future commercial use. Placing the multifamily neighborhood behind the commercial lots provides the multi-family residents easy access to those commercial services. It also provides a good street buffer from the Idaho Center Boulevard.

The Fig Design Team has put a great amount of effort into designing the multi-family portion of site. Their goal is to be attractive and sensitive to the surrounding properties. The Team's desire has been to design and construct high quality multi-family neighborhoods. Some attention to the design can be seen in specific buildings that have been located in the Laguna Farms neighborhood. For example, surrounding all of the Laguna Farms parks, are buildings that have been oriented with all of buildings front doors facing a park. This allows each of the residents to have an attractive park environment in which they live. From their front doors these residents are connected to the entire neighborhood, via community pathway systems, which connect the entire overall neighborhood together.

To provide variety, while maintaining high integrity in the style of the neighborhood, the Design Team has chosen to use three of their townhouse style buildings in the Laguna Farms neighborhood. The buildings are a mixture of two and three stories tall and have rear and front loaded garages for each resident. This neighborhood will be well sought after because each unit will have its own one or two car private garage.

The Laguna Farms neighborhood is proposed with the following amenities:

- 1. Clubhouse with an indoor fitness room and a meeting gathering space.
- 2. Community Swimming Pool with restroom facilities
- 3. Dog Park
- 4. 2- Tot playground equipment areas
- 5. A Sand Volleyball Court
- 6. One covered picnic area with free standing barbeques and picnic tables
- 7. Half Size Basketball Court
- 8. Multiple micro pathways' that connect future residents to all the amenities throughout the Laguna Farms neighborhood.

#### **SUMMARY**

The Nampa City Comprehensive Plan designated this site and the surrounding area as a Community Mixed Use Area. In general, Community Mixed Use is recommended for areas along major transportation corridors, with higher density residential developments located nearby. Fig Design Team has endeavored to create a high quality mixed use neighborhood. The unique quality of the design, for the Laguna Farms Subdivision, promotes the feeling of living in a single family neighborhood. Multiple buildings face into a park, creating a park like atmosphere. The design has many high end and desirable amenities, such as: swimming pool, clubhouse, tot lots with play equipment, covered picnic area with barbeques, Dog Park, volleyball court, basketball court, and a network of micro pathway's connecting the entire neighborhood.