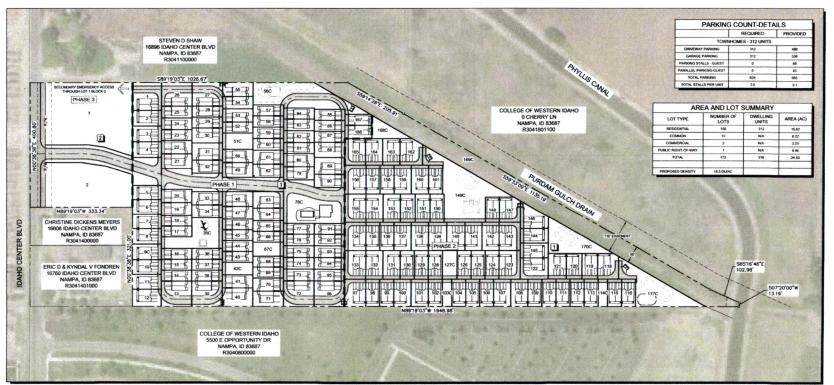

| Lot Types                                                                                                                                                                                                                                                                          | Number of Lots                                                                                 | Acres                                                                                                     |
|------------------------------------------------------------------------------------------------------------------------------------------------------------------------------------------------------------------------------------------------------------------------------------|------------------------------------------------------------------------------------------------|-----------------------------------------------------------------------------------------------------------|
| Residential                                                                                                                                                                                                                                                                        | 156                                                                                            | 22.53                                                                                                     |
| Dwelling units per acre (gross /net)                                                                                                                                                                                                                                               | 13.3/                                                                                          | 22.53                                                                                                     |
| Commercial                                                                                                                                                                                                                                                                         | 2                                                                                              | 2                                                                                                         |
| Industrial                                                                                                                                                                                                                                                                         | 0                                                                                              |                                                                                                           |
| Common (Landscape, Utility, Other)                                                                                                                                                                                                                                                 | 13                                                                                             |                                                                                                           |
| Open Space                                                                                                                                                                                                                                                                         |                                                                                                |                                                                                                           |
| Total                                                                                                                                                                                                                                                                              |                                                                                                |                                                                                                           |
| weeks prior to that date.  All supplemental information to be add  Department no later than 15 days prior                                                                                                                                                                          |                                                                                                | be received by the Planning                                                                               |
| ***Please do not submit a subdivision of applications will not be accepted or rev                                                                                                                                                                                                  |                                                                                                | completed. Incomplete                                                                                     |
|                                                                                                                                                                                                                                                                                    | iewed. ***                                                                                     |                                                                                                           |
| I understand:  1. This application is subject to accepta                                                                                                                                                                                                                           | nnce by the City of Nampa upo<br>bject to change with notice.<br>c hearing before the Nampa Pi | n determination that the application                                                                      |
| I understand:  1. This application is subject to accepta complete.  2. The hearing date is tentative and sul 3. This application is subject to a public 4. The application fee is non-refundable.  All information, statements, attachments the best of my knowledge.              | bject to change with notice. c hearing before the Nampa Ple. ents, and exhibits included with  | n determination that the application anning and Zoning Commission.                                        |
| I understand:  1. This application is subject to accepta complete.  2. The hearing date is tentative and sul 3. This application is subject to a public 4. The application fee is non-refundable.  All information, statements, attachme the best of my knowledge.                 | bject to change with notice. c hearing before the Nampa Plee. ents, and exhibits included with | n determination that the application anning and Zoning Commission.  h this application submittal are true |
| I understand:  1. This application is subject to accepta complete.  2. The hearing date is tentative and sultantial application is subject to a public data. The application fee is non-refundable.  All information, statements, attachments the best of my knowledge.  Signature | bject to change with notice. c hearing before the Nampa Ple. ents, and exhibits included with  | n determination that the application anning and Zoning Commission.  h this application submittal are true |

#### Commissioners:

On behalf of Fig Laguna Farms LLC, please accept the attached application for a Conditional Use Permit for Laguna Farms Apartments. The site is located on the eastside of the Idaho Center Boulevard between CW I campus and Cherry Lane, just south of the Phyllis Canal. This new multifamily and commercial neighborhood is adjacent to and north of CWI Campus. It has a total of 24.53 acres and is zoned GB-2.

#### SITE DESIGN

Idaho Center Boulevard is a major transportation corridor in this area. Placing two commercial lots adjacent to the Idaho Center Boulevard is a very appropriate use. The lots next to the Boulevard will be highly visible and should be very desirable for future commercial use. Placing the multifamily neighborhood behind the commercial lots provides the multi-family residents easy access to those commercial services. It also provides a good street buffer from the Idaho Center Boulevard.

Please contact me if you have any questions regarding any of this application.

Sincerely,

Kent Brown

SITE DATA ACREAGE SUMMARY
TOTAL = 24 53 AC
OPEN SPACE= 8 74 ACRES ZONING GATEWAY BUSINESS 2 (GB2) ENGINEER T-O ENGINEERS ROADWAY JURISDICTION