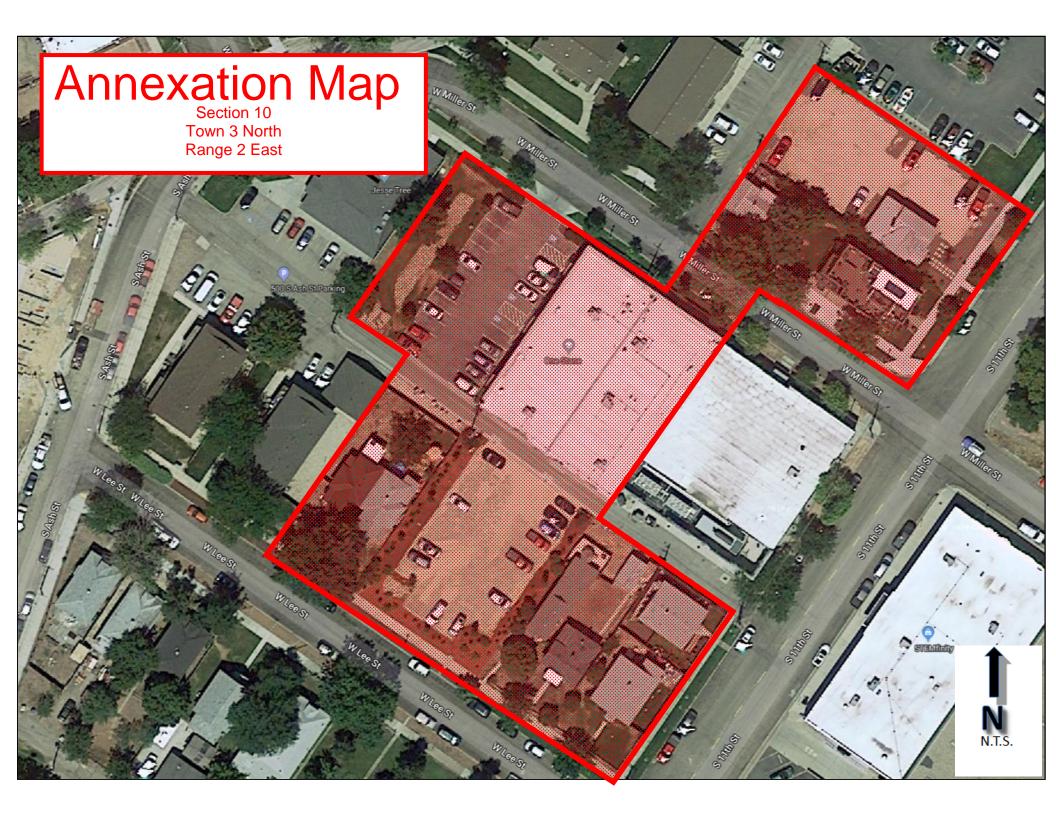

|            | 0,111,7,0002,7                                    | nouring buto.     | 1, 10, 20                      |
|------------|---------------------------------------------------|-------------------|--------------------------------|
| X-Ref:     |                                                   | Hearing Body:     | Planning and Zoning Commission |
|            | 431 S 11 <sup>™</sup> STREET (PRIMARY)            |                   |                                |
|            | MULTIPLE PARCELS ON 11 <sup>TH</sup> , MILLER AND | )                 |                                |
| Address:   | LEE STREETS                                       | Transmittal Date: | 11/27/19                       |
| Applicant: | HAWKINS COMPANIES                                 |                   |                                |

# #105 - Annexation and Rezone

Case #: CAR19-00027

| Property | Information |  |
|----------|-------------|--|
|----------|-------------|--|

| Address                                                  |                              |                                                                                                                 |                  |                |               |         |
|----------------------------------------------------------|------------------------------|-----------------------------------------------------------------------------------------------------------------|------------------|----------------|---------------|---------|
| Street Number:                                           | Prefix:                      | Street Nam                                                                                                      | e:               |                |               | Unit #: |
| 431                                                      | S                            | 11TH ST                                                                                                         |                  |                |               |         |
| Subdivision name:                                        | Block:                       | Lot:                                                                                                            | Section:         | Township:      | Range:        | Zoning: |
| E C COOKS RESUB                                          | 0                            | 0                                                                                                               | 10               | 3              | 2             | R-ODD   |
| Parcel Number:                                           | Addition                     | al Parcel Num                                                                                                   | here             |                |               |         |
| R2077660571                                              |                              |                                                                                                                 | 7660561, R207    | 7660561, R2077 | 7660561, R207 | 7660541 |
|                                                          |                              |                                                                                                                 |                  |                |               |         |
| Primary Contact                                          |                              |                                                                                                                 |                  |                |               |         |
| Who is responsible for receivin<br>OAgent/Representative | ng e-mail, upl<br>DApplicant | oading files                                                                                                    | and commun       | icating with B | oise City?    |         |
| Applicant Information                                    |                              |                                                                                                                 |                  |                |               |         |
| First Name:                                              | Last Name                    | e:                                                                                                              |                  |                |               |         |
| Brandon                                                  | Whallon                      |                                                                                                                 |                  |                |               |         |
| Company:<br>Hawkins Companies                            |                              |                                                                                                                 |                  |                |               |         |
| Address:                                                 | City:                        |                                                                                                                 |                  | State:         |               | Zip:    |
| 855 Broad Street, STE 300                                | Boise                        |                                                                                                                 |                  | ID             | ~             | 83702   |
| E-mail:                                                  | Phone Nu                     | mber:                                                                                                           |                  | Cell:          |               | Fax:    |
| BWhallon@hcollc.com                                      | (208) 908                    |                                                                                                                 |                  |                |               |         |
| Role Type: OArchitect OI                                 | and Developer                |                                                                                                                 | ngineer O        | Contractor     | Other         |         |
| Brandon                                                  | Whallon                      | 21                                                                                                              |                  |                |               |         |
|                                                          | Withdater                    |                                                                                                                 |                  |                |               |         |
| Company:<br>Hawkins Companies                            |                              |                                                                                                                 |                  |                |               |         |
|                                                          | 0.0                          |                                                                                                                 |                  |                |               |         |
| Address:                                                 | City:                        |                                                                                                                 |                  | State:         |               | Zip:    |
| 855 Broad Street, STE 300                                | Boise                        |                                                                                                                 |                  | ID             | ~             | 83702   |
| E-mail:                                                  | Phone Nu                     | a local de la constante de la c |                  | Cell:          |               | Fax:    |
| BWhallon@hcollc.com                                      | (208) 908                    | 3-5576                                                                                                          |                  |                |               |         |
| Owner Information                                        |                              |                                                                                                                 |                  |                |               |         |
| Same as Applicant? ONo                                   | (If )                        | ves, leave this                                                                                                 | s section blank) |                |               |         |
| First Name:                                              | Last Name                    | 2:                                                                                                              |                  |                |               |         |
| Company:                                                 |                              |                                                                                                                 |                  |                |               |         |
| Address:                                                 | City:                        |                                                                                                                 |                  | State:         |               | Zip:    |
| nuu 2331                                                 | City:                        |                                                                                                                 |                  | ID             | $\sim$        | -ipi    |
|                                                          |                              |                                                                                                                 |                  |                |               |         |
| E-mail:                                                  | Phone Nu                     | mber:                                                                                                           |                  | Cell:          |               | Fax:    |
|                                                          |                              |                                                                                                                 |                  |                |               |         |

#### 10. Are there any existing land uses in the general area similar to the proposed use?

If so, describe them and give their locations: This area is part of the River Street Residential Area and Myrtle Office/Residential corridor planning area, of which many different housing types are provided. Housing types range from trailers, single family homes; duplexes; and multi-family housing developments. Many multi-family housing projects have been built in the recent history, but they have been located in property that is already within the C-5DD zoning district. 11. On what street(s) does the property have frontage? 11th Street, Miller Street and Lee Street. 12. Adjacent property information: Uses: Zone: North: Medical Clinic North: (R-ODD) Residential Office w/Downto South: Century Link Fibe South: (R-ODD) Residential Office w/Downto East: Simplot Temp Pa East: (C-5DD) Central Business District witl West: Multi-Family Hou West: (R-ODD) Residential Office w/Downto