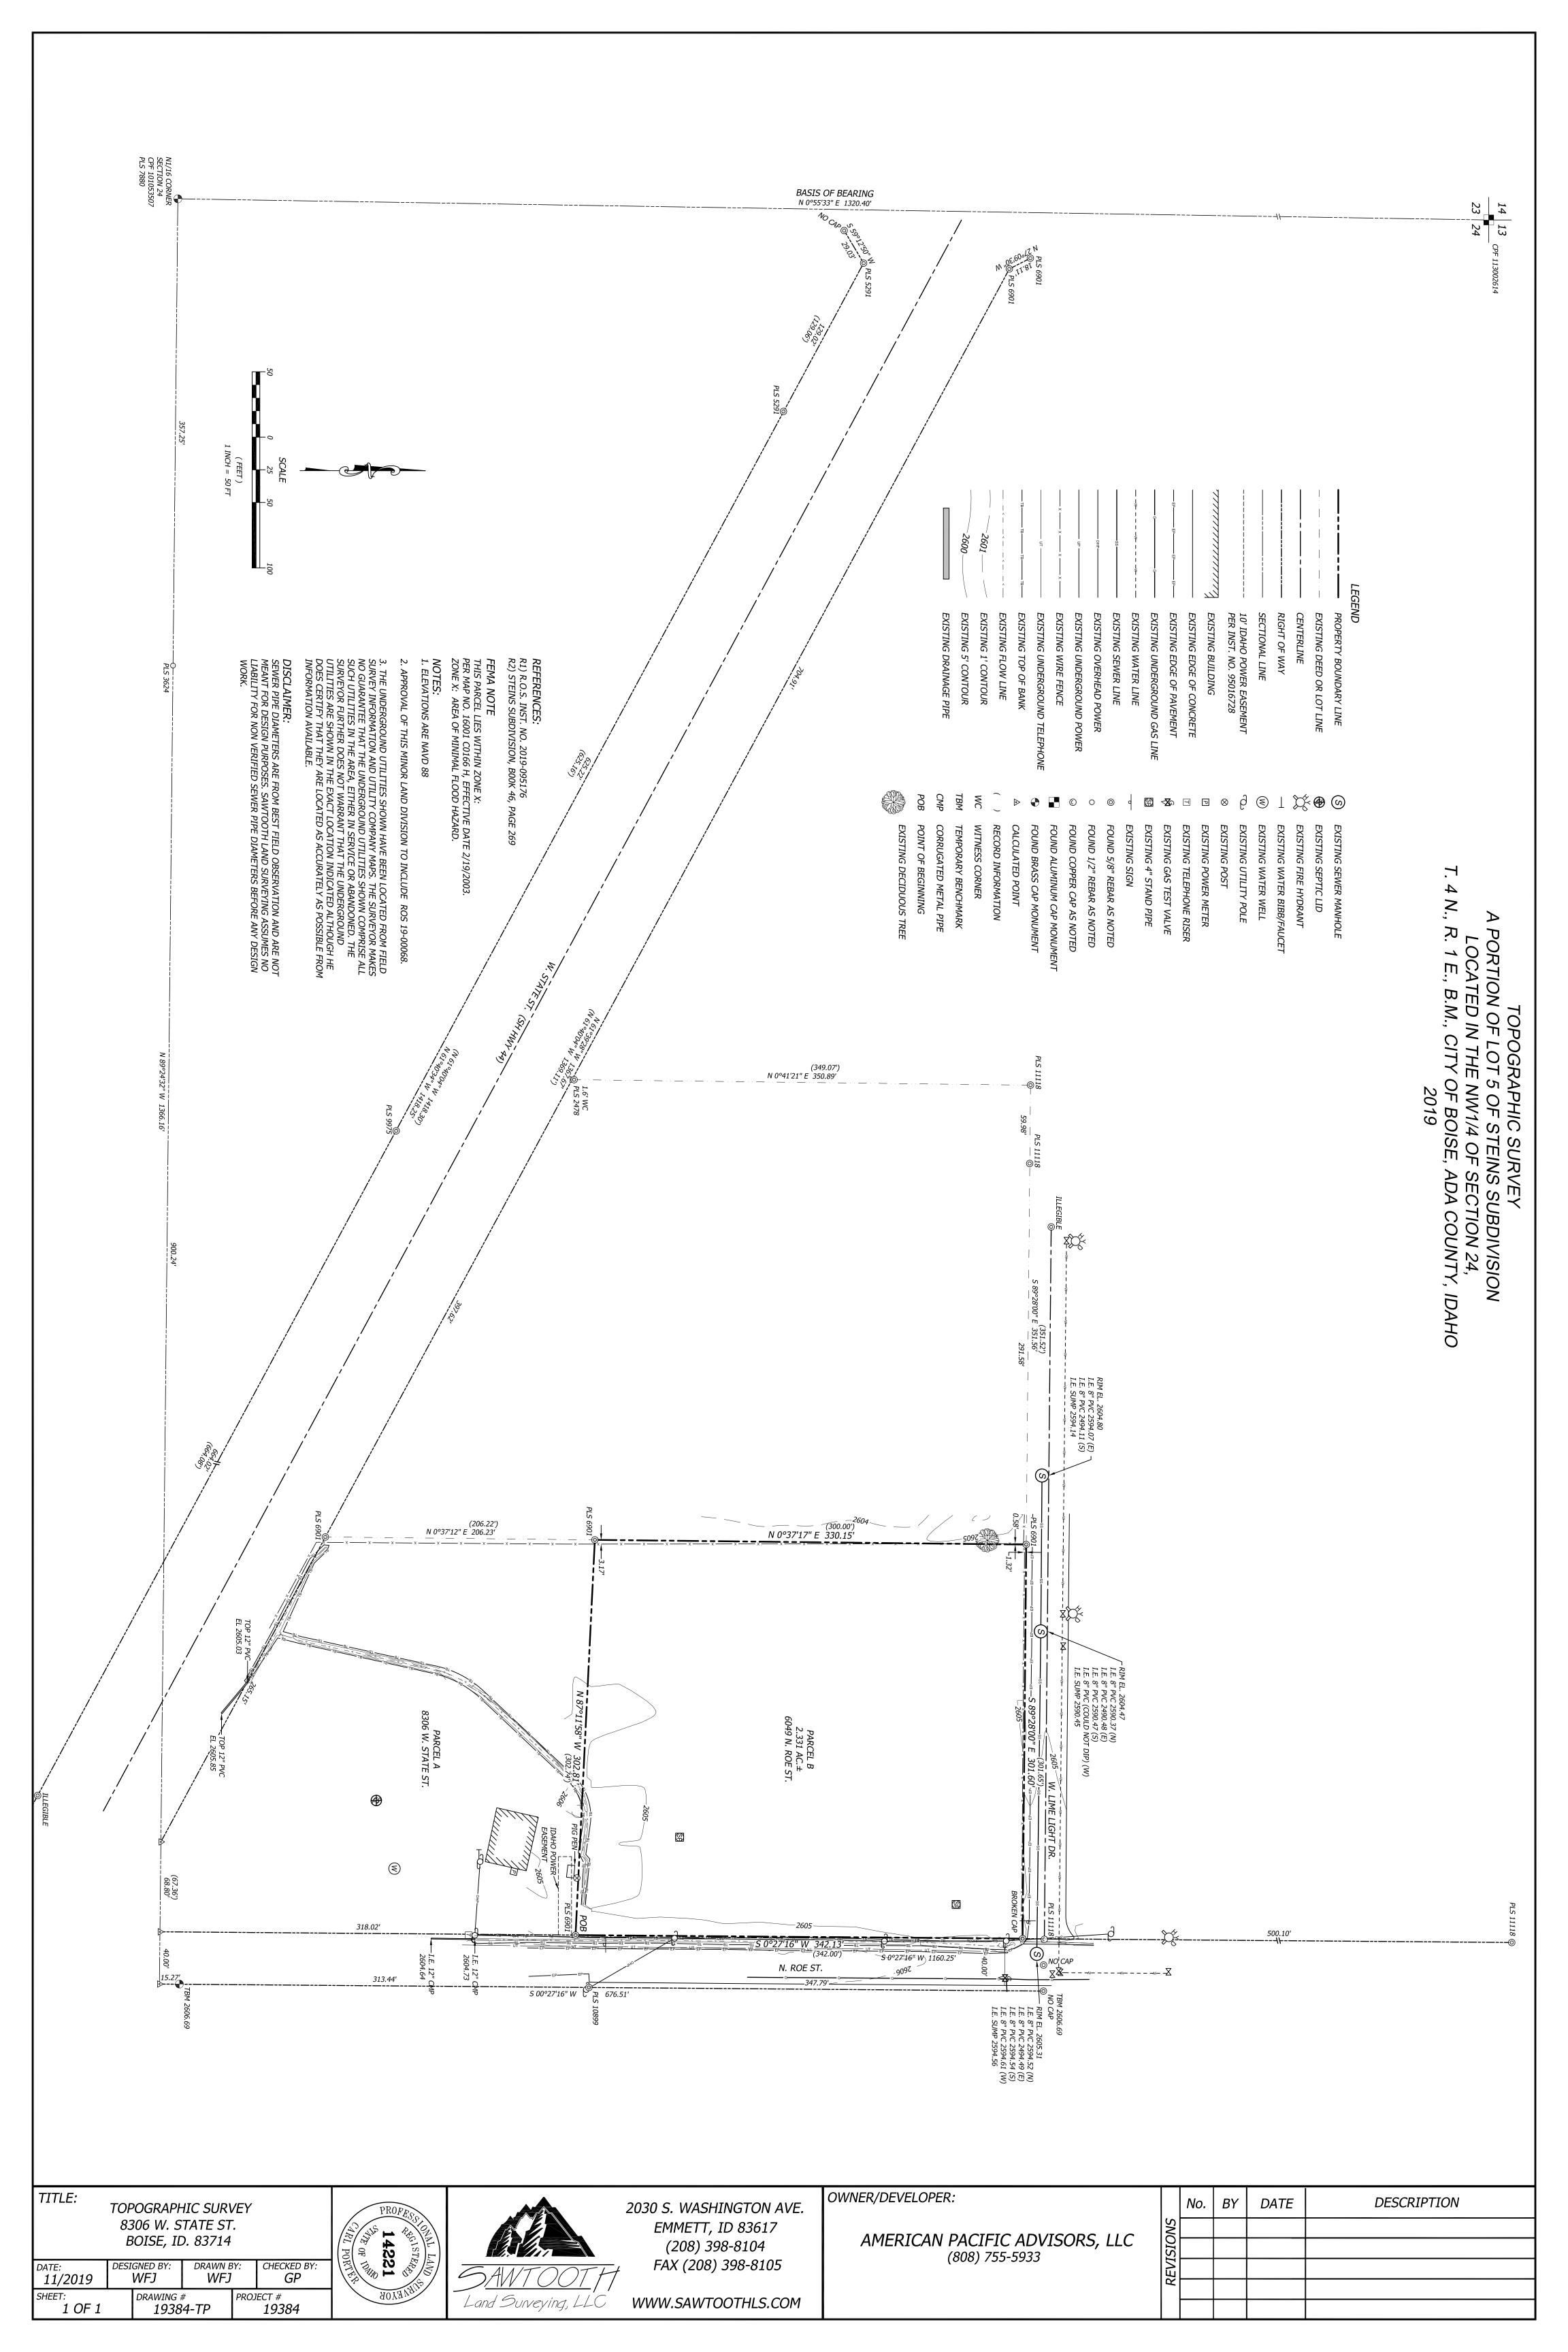

## **Planning Division Transmittal**

File Number: CAR20-00002 **Hearing Date:** 3/9/20

X-Ref: PUD20-00004 ePlan Hearing Body: Planning and Zoning Commission

Address: 8306 W STATE ST **Transmittal Date:** 1/31/20

Applicant: AMERICAN PACIFIC ADVISORS, LLC

- Submit comments at least 15 Calendar Days prior to the hearing date listed above so your comments can be included in the project report. For Administrative Levels & Final Subdivision Plats, please comment within 7 Calendar Days of the transmittal date.
- If responding by e-mail, please send comments to <u>PDSTransmittals@cityofboise.org</u> and put the file number in the subject line.
- Paper copies are available on request. Please call (208) 608-7100 and have the file number available. If you encounter problems