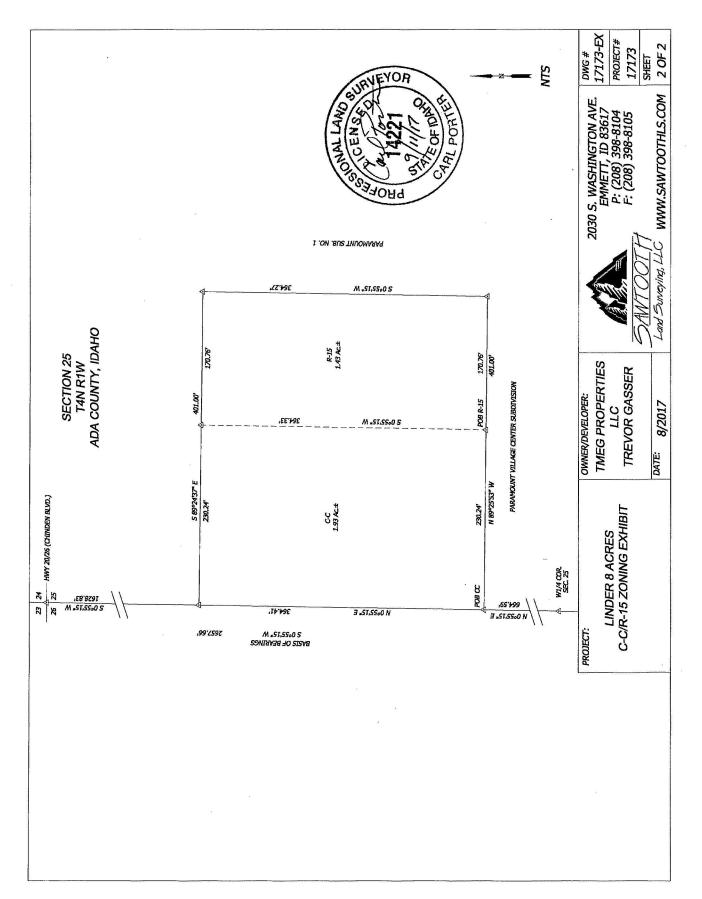

### September 11, 2017 R-15 Rezone Legal

**BASIS OF BEARINGS** for this description is South 0°55'15" West between the aluminum cap marking the northwest corner of Section 25 and the brass cap marking the W1/4 corner of Section 25, both in T. 4 N., R. 1 W., B.M., Ada County, Idaho.

A parcel of land located in the SW1/4 of the NW1/4 of Section 25, T. 4 N., R. 1 W., B.M., Ada County, Idaho, more particularly described as follows;

**COMMENCING** at a brass cap marking the W1/4 corner of said Section 25;

Thence North 0°55'15" East, coincident with the west line of said SW1/4 of the NW1/4 of Section 25, a distance of 664.59 feet;

Thence South 89°25′53″ East, 230.24 feet to a point on the north boundary of Paramount Village Center Subdivision as shown on file in Book 95 of Plats at Page 11665, Ada County Records and the **POINT OF BEGINNING**;

Thence North 0°55'15" East, parallel with said west line of the SW1/4 of the NW1/4 of Section 25, a distance of 364.33 feet;

Thence South 89°24'37" East, 170.76 feet to the northwest corner of Lot 3, Block 4, of Paramount Subdivision No. 1 as shown of file in Book 88 of Plats and Page 10163, Ada County Records;

Thence South 0°55'15" West, coincident with the westerly boundary of said Lot 3, Block 4, of Paramount Subdivision No. 1, a distance of 364.27 feet to the northeast corner of Paramount Village Center Subdivision as shown on file in Book 95 of Plats at Page 11665, Ada County Records;

Thence North 89°25′53″ West, coincident with the northerly boundary of said Paramount Village Center Subdivision, 170.76 feet to the **POINT OF BEGINNING.** 

The above described parcel contains 1.43 acres more or less.