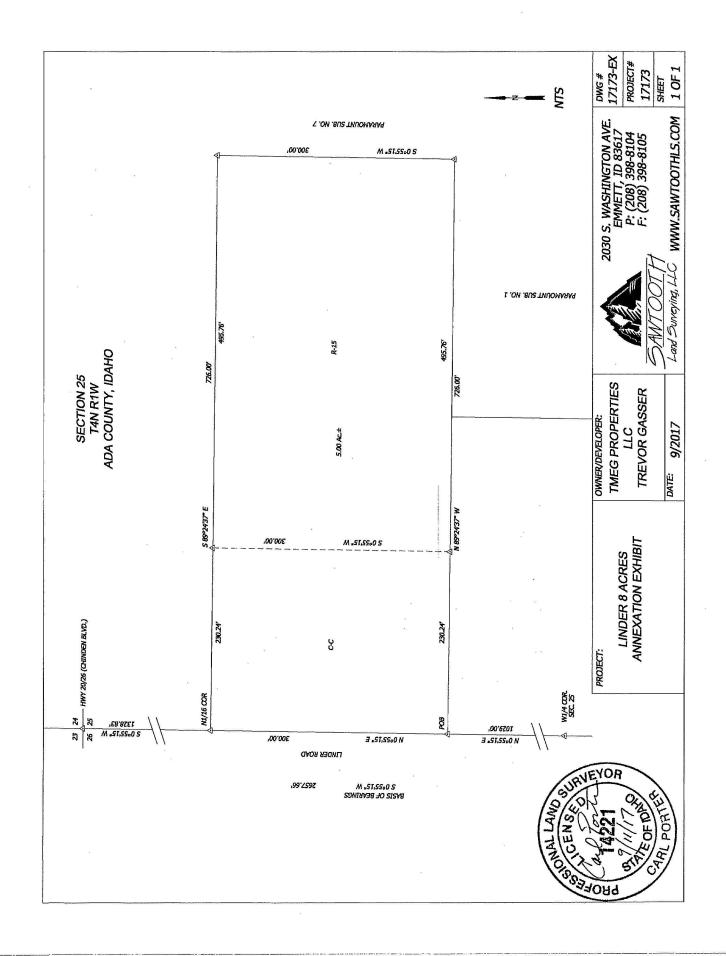

## RE: 5960 and 5940 N Linder Rd Rezone & Annexation Narrative

We are submitting a rezone & annexation application for 5960 & 5940 N Linder Rd for the intent of Rezoning the combined total 8 acres to MU-C. The 5 acre parcel on 5960 N Linder needs to be annexed into the city and rezoned to C-C and R-15 zoning discrict, and the two parcels at 5940 N Linder need to be rezoned from L-O to C-C and R-15 zoning district. Our intent is to develop 3 commercial lots that would front Linder consisting of approximately 3 acres zoned C-C, and then do a residential development in the back that consists of R-15 on approximately 5 acres with 113 multi-family units.