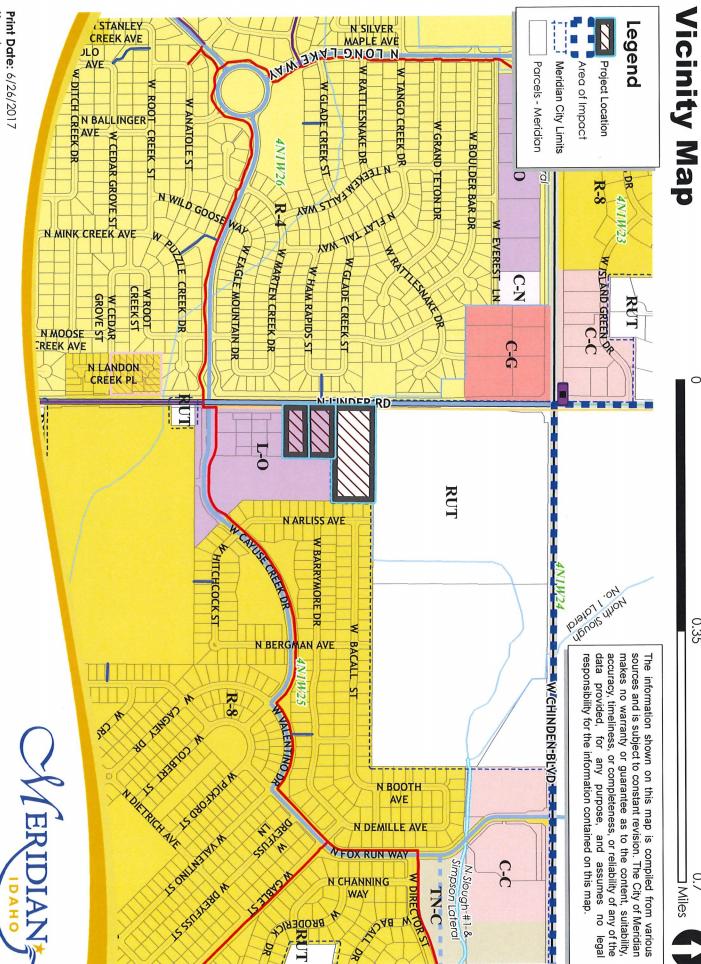

## RE: 5960 and 5940 N Linder Rd Rezone & Annexation Narrative

We are submitting a rezone & annexation application for 5960 & 5940 N Linder Rd for the intent of Rezoning the combined total 8 acres to MU-C. The 5 acre parcel on 5960 N Linder needs to be annexed into the city and rezoned to C-C and R-15 zoning discrict, and the two parcels at 5940 N Linder need to be rezoned from L-O to C-C and R-15 zoning district. Our intent is to develop 3 commercial lots that would front Linder consisting of approximately 3 acres zoned C-C, and then do a residential development in the back that consists of R-15 on approximately 5 acres with 113 multi-family units.