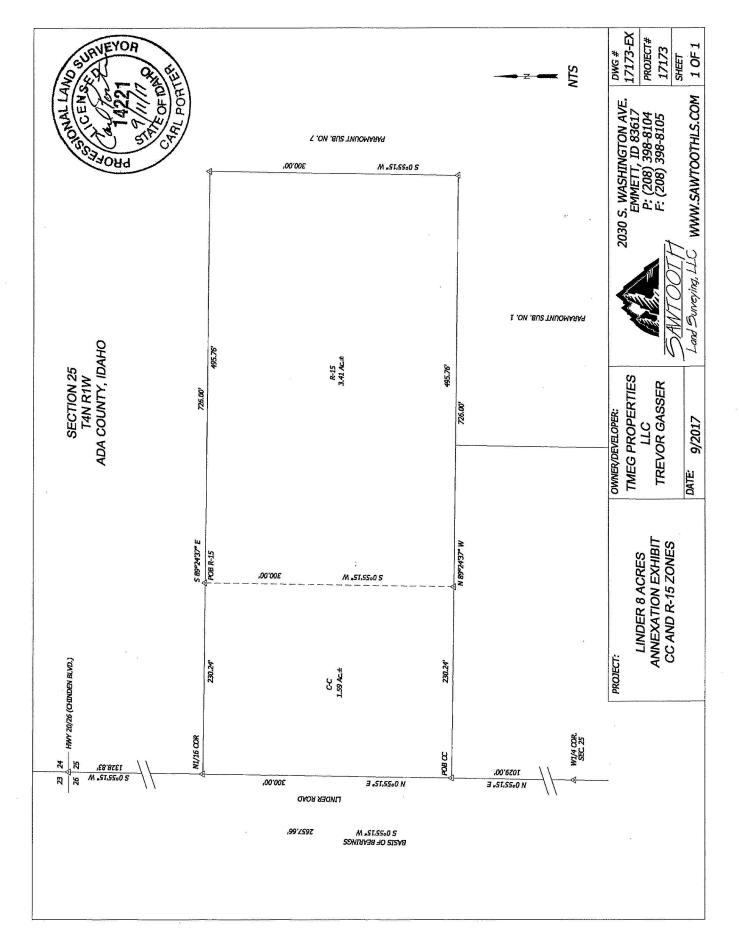

### September 11, 2017 C-C Rezone Legal

**BASIS OF BEARINGS** for this description is South 0°55'15" West between the aluminum cap marking the northwest corner of Section 25 and the brass cap marking the W1/4 corner of Section 25, both in T. 4 N., R. 1 W., B.M., Ada County, Idaho.

A parcel of land located in the SW1/4 of the NW1/4 of Section 25, T. 4 N., R. 1 W., B.M., Ada County, Idaho, more particularly described as follows;

**COMMENCING** at a brass cap marking the W1/4 corner of said Section 25;

Thence North 0°55'15" East, coincident with the west line of said SW1/4 of the NW1/4 of Section 25, a distance of 664.59 feet to the **POINT OF BEGINNING**;

Thence continuing North  $0^{\circ}55'15''$  East, coincident with said west line of the SW1/4 of the NW1/4 of Section 25, a distance of 364.41 feet;

Thence South 89°24'37" East, 230.24 feet;

Thence South 0°55'15" West, 364.33 feet to the northerly boundary of Paramount Village Center Subdivision as shown on file in Book 95 of Plats at Page 11665, Ada County Records;

Thence North 89°25′53″ West, coincident with the northerly boundary of said Paramount Village Center Subdivision, 230.24 feet to the **POINT OF BEGINNING**.

The above described parcel contains 1.93 acres more or less.