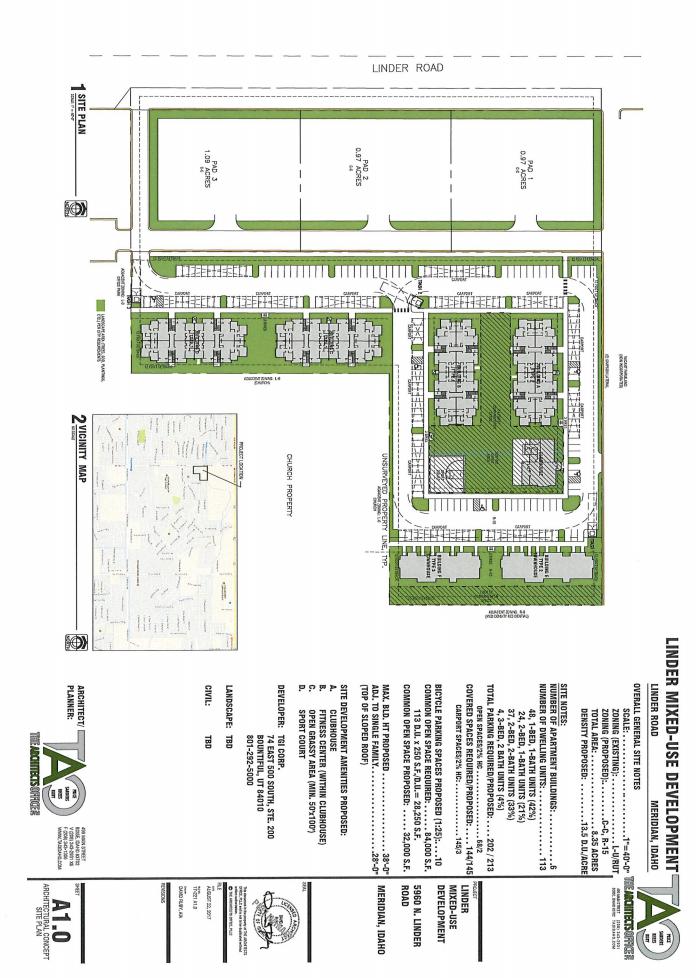

File No.: H-2017-0095

(1.59 Acres) and R-15 (3.41 Acres) Zoning Districts and a Rezone of 3.36 Acres of Land from the L-O

to the R-15 (1.43 Acres) and C-C (1.93 Acres) Zoning District for Linder Mixed Use

### Project Desciption 5960 and 5940 N. Linder Road

| Ryan Fitzgerald (No FP)<br>Gregory Wilson (No FP)<br>Steven Yearsley (No FP)<br>Treg Bernt (No FP)<br>Rhonda McCarvel (No FP)<br>Bill Cassinelli (No FP)<br>Jessica Perreault (No FP)<br>Tammy de Weerd, Mayor<br>City Council<br>Sanitary Services<br>Building Department<br>Fire Department<br>Police Department<br>City Attorney<br>City Public Works<br>City Planner<br>Parks Department<br>Economic Dev. | M A A A C C C N S C C N S C C N S C C N S C C N S C C N S C C N S C N S C N S N S | Meridian School District<br>Meridian Post Office<br>Maridian Post Office<br>Maridian Post Office<br>Maridian Post Office<br>Maridian County Development Services<br>Central District Health<br>COMPASS<br>Jampa Meridian Irrig. District<br>Settlers Irrig. District<br>District<br>Daho Power Company<br>West<br>Intermountain Gas Co.<br>Daho Power Company<br>West<br>Intermountain Gas Co.<br>Daho Transportation Dept.<br>Maridian Development Corp.<br>Meridian Development Corp.<br>Meridian Development Corp.<br>Meridian Development Corp.<br>South of RR / SW Meridian:<br>IW Pipeline<br>Jew York Irrigation District<br>Meridian Development District<br>Meridian Development District<br>Meridian Development District<br>Meridian Development District<br>Meridian Development District |
|---------------------------------------------------------------------------------------------------------------------------------------------------------------------------------------------------------------------------------------------------------------------------------------------------------------------------------------------------------------------------------------------------------------|-----------------------------------------------------------------------------------|-------------------------------------------------------------------------------------------------------------------------------------------------------------------------------------------------------------------------------------------------------------------------------------------------------------------------------------------------------------------------------------------------------------------------------------------------------------------------------------------------------------------------------------------------------------------------------------------------------------------------------------------------------------------------------------------------------------------------------------------------------------------------------------------------------|
|                                                                                                                                                                                                                                                                                                                                                                                                               | B                                                                                 | oise Project Board of Control/Tim Page                                                                                                                                                                                                                                                                                                                                                                                                                                                                                                                                                                                                                                                                                                                                                                |

## RE: 5960 and 5940 N Linder Rd Rezone & Annexation Narrative

We are submitting a rezone & annexation application for 5960 & 5940 N Linder Rd for the intent of Rezoning the combined total 8 acres to MU-C. The 5 acre parcel on 5960 N Linder needs to be annexed into the city and rezoned to C-C and R-15 zoning discrict, and the two parcels at 5940 N Linder need to be rezoned from L-O to C-C and R-15 zoning district. Our intent is to develop 3 commercial lots that would front Linder consisting of approximately 3 acres zoned C-C, and then do a residential development in the back that consists of R-15 on approximately 5 acres with 113 multi-family units.

| Project/subdivision name: Linder 8 acres                                                                        |
|-----------------------------------------------------------------------------------------------------------------|
| General description of proposed project/request: 3 acres of Retail and 5 acres                                  |
| of Residential.                                                                                                 |
| Proposed zoning district(s): MU-C                                                                               |
| Acres of each zone proposed: $3.51 \text{ C-C}$ , $4.29 \text{ R-40}$ , $.55 \text{ R-15}$                      |
| Type of use proposed (check all that apply):                                                                    |
| □ Residential □ Office □ Commercial □ Employment □ Industrial □ Other                                           |
| Who will own & maintain the pressurized irrigation system in this development?                                  |
| Which irrigation district does this property lie within?                                                        |
| Primary irrigation source: Secondary:                                                                           |
| Square footage of landscaped areas to be irrigated (if primary or secondary point of connection is City water): |
|                                                                                                                 |
| Residential Project Summary (if applicable)                                                                     |
| Number of residential units:    Number of building lots:                                                        |
| Number of common lots:                                                                                          |
| Proposed number of dwelling units (for multi-family developments only):                                         |
| 1 bedroom: 2–3 bedrooms: 4 or more bedrooms:                                                                    |
| Minimum square footage of structure (excl. garage): Maximum building height:                                    |
| Minimum property size (s.f.): Average property size (s.f.):                                                     |
| Gross density (Per UDC 11-1A-1): Net density (Per UDC 11-1A-1):                                                 |
| Acreage of qualified open space: Percentage of qualified open space:                                            |
| Type and calculations of qualified open space provided in acres (Per UDC 11-3G-3B):                             |
|                                                                                                                 |
| Amenities provided with this development (if applicable):                                                       |
| Type of dwelling(s) proposed:  Single-family Detached  Single-family Attached  Townhouse                        |
| Duplex Multi-family Vertically Integrated Other                                                                 |
|                                                                                                                 |
| Non-residential Project Summary (if applicable)                                                                 |
| Number of building lots:      Common lots:                                                                      |
| Gross floor area proposed: Existing (if applicable):                                                            |
| Hours of operation (days and hours): Building height:                                                           |
| Total number of parking spaces provided: Number of compact spaces provided:                                     |
| Authorization                                                                                                   |
|                                                                                                                 |
| Print applicant name: TREVOR GASSER Applicant signature: Date: 6/27/17                                          |
|                                                                                                                 |