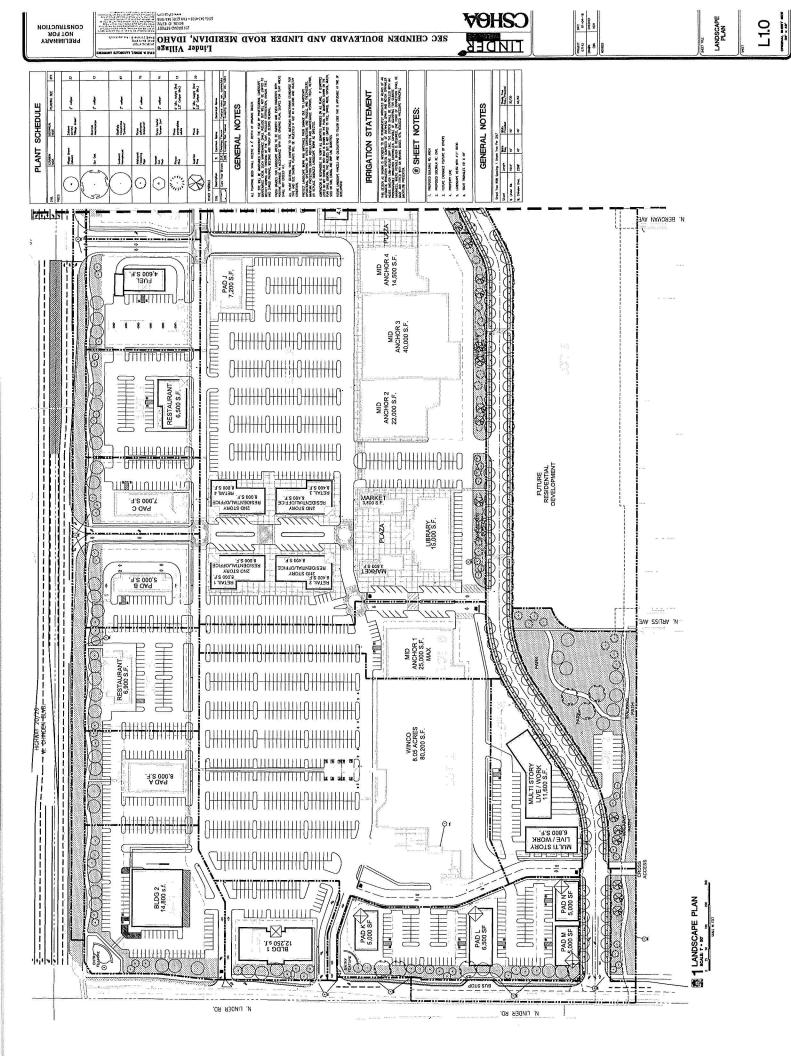

Lynx Investments LLLP, CCPD Inc., and DMG Real Estate Partners, LLC, are pleased to submit the enclosed revised Concept Site Plan, Circulation Plan (Pedestrian & Vehicular), Use Area Plan, Open Space Plan, Preliminary Plat and Conceptual Engineering Plans.

Attention: Sonya Allen

Planning Department-City of Meridian

Page 2

October 11, 2018

- Comprehensive Plan-No change to the Comprehensive Plan is being requested. We are in agreement with MU-C (Mixed Use Community) designation and believe that our Conceptual Site Plan reflects the Comprehensive Plan intent.
- 2. **Annexation**-The property is located within the City of Meridian area of impact and annexation of this property is intended by the City of Meridian.
- 3. **Zoning**-Consistent with the Meridian Comprehensive Plan, we request zoning of CC for the commercial portion of the property and R-8 for the residential portion of the site. We believe CC is actually less intense than allowed CG with the MU-C Comp Plan designation. In addition, our planned residential will be less intense than the R-8 zoning as allowed in the MU-C Comp Plan designation.
- 4. Conceptual Site Plan- The Conceptual Site Plan has been revised to address comments, concerns and recommendations received by the public, city staff, adjacent land owners, Planning Commission, City Council, Idaho Department of Transportation and ADA County Highway District related to use, traffic mitigation, circulation, walkability, noise, landscape/buffering and open space.
  - Use-The project includes a mixture of retail, office, civic, and residential uses including a successful locally (employee) owned supermarket and other complimentary retail uses, approximately 50,200 sf of potential office space, a potential branch library and 17.713 acres of single-family residential property.
  - Site Plan Design & Overall Project Layout-The project design and layout is intended to create a positive live, shop, eat, and work experience for the community with extensive landscape and open space buffering to the existing area residences while providing useable vehicular and pedestrian circulation.
  - Traffic Mitigation-Project plans include widening Chinden Blvd., to ITD approved five (5) lanes from Linder Road to Meridian Road in Phase 1 (2020) and ultimately to Locust Grove in Phase 2 (2021). In addition, a new Collector Road is planned from Linder Road to Fox Run and ACHD plans to widen Linder Road from Cayuse Creek north to Chinden in 2019.
  - Walkability and Open Space-Multiple pedestrian connections and walking paths have been added to the project to allow pedestrian friendly access between the commercial property and future and existing area residential properties along with enhanced landscaping, parks and open space.
  - Noise Reduction and Screening-Winco has specially designed its store to resolve noise concerns with a western (Linder Road side) side truck receiving area with dock facilities (away from the Paramount residential community) facing north towards Chinden Blvd., screened by a full building height masonry wall.
  - **Open Space**-The project plans for landscaping, berms, buffering, plaza area, and open space have been increased to approximately three times the requirement of open space providing a beautiful amenity to the community.