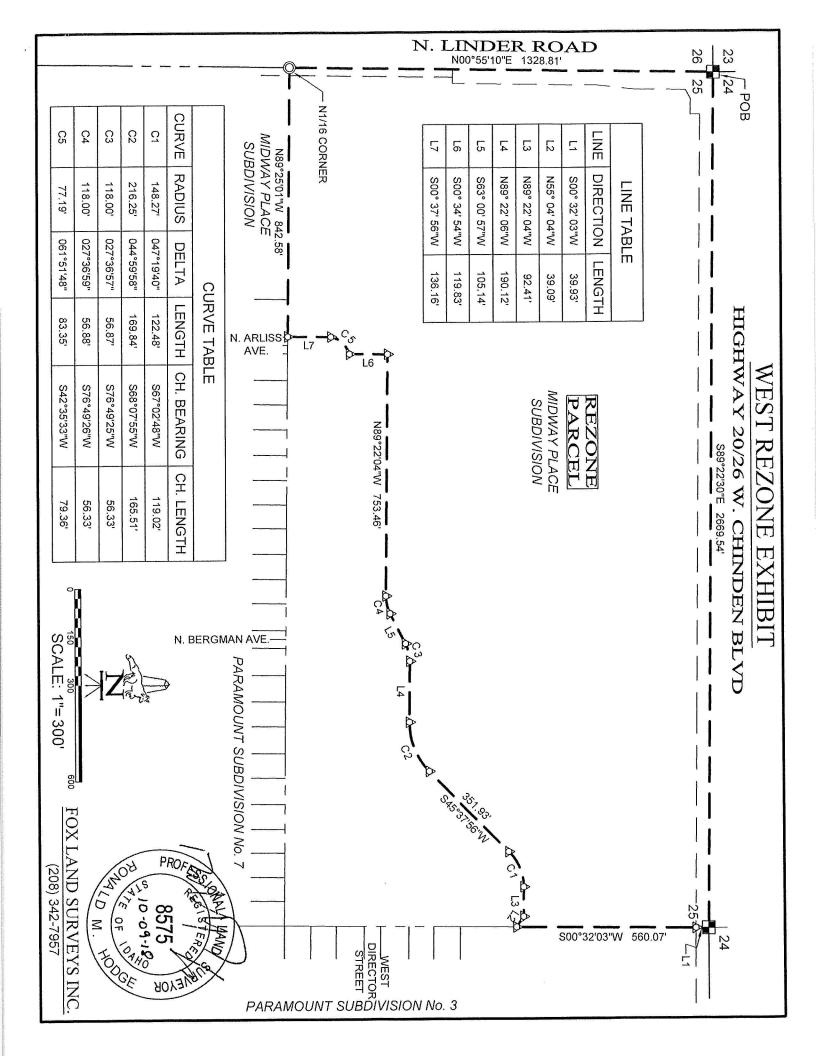

#### LEGAL DESCRIPTION WEST REZONE PARCEL C-C

A portion of the Midway Place Subdivision, recorded in Book 1 of Plats at Page 33 of the Ada County Records, within the North 1/2 of Northwest 1/4 of Section 25, Township 4 North, Range 1 West, Boise Meridian, Ada County, Idaho more particularly described as follows:

**BEGINNING** at the Corner of Sections 23, 24, 25 and 26, monumented by a found Aluminum Cap as shown on CP&F Record 2017-072470, thence South 89°22'30" East, 2669.54 feet to the North 1/4 Corner of Sections 24 and 25 monumented by a found Aluminum Cap as shown on CP&F Record 2017-072469;

Thence along the easterly line of the N 1/2 of the NW 1/4, South 00°32'03" West, 39.93 feet to the southerly right-of-way line for Highway 20/26 also known as West Chinden Boulevard;

Thence continuing along said easterly line, South 00°32'03" West, 560.07 feet to the Almaden Lateral;

Thence North 55°04'04" West, 39.09 feet;

Thence North 89°22'04" West, 92.41 feet;

Thence along a non-tangent curve to the left, having a radius of 148.27 feet, a central angle of 47°19'40", an arc length of 122.48 feet, and subtended by a chord bearing South 67°02'48" West, 119.02 feet;

Thence South 45°37'56" West, 351.93 feet;

Thence along a curve to the right, having a radius of 216.25 feet, a central angle of 44°59'58", an arc length of 169.84 feet, and subtended by a chord bearing South 68°07'55" West, 165.51 feet;

Thence North 89°22'06" West, 190.12 feet;

Thence along a curve to the left, having a radius of 118.00 feet, a central angle of 27°36'57", an arc length of 56.87 feet, and subtended by a chord bearing South 76°49'25" West, 56.33 feet;

Thence South 63°00'57" West, 105.14 feet;

1515 S. SHOSHONE ST. BOISE, ID 83705 208.342.7957 www.foxlandsurveys.com

Thence along a curve to the right, having a radius of 118.00 feet, a central angle of 27°36'59", an arc length of 56.88 feet, and subtended by a chord bearing South 76°49'26" West, 56.33 feet;

Thence North 89°22'04" West, 753.46 feet;

Thence South 00°34'54" West, 119.83 feet;

Thence along a non-tangent curve to the left, having a radius of 77.19 feet, a central angle of 61°51'48", an arc length of 83.35 feet, and subtended by a chord bearing South 42°35'33" West, 79.36 feet;

Thence South 00°37'56" West, 136.16 feet to the southerly line of the N 1/2 of the NW 1/4 of Section 25;

Thence along said southerly line, North 89°25'01" West, 842.58 feet to the Southwest Corner of the said N 1/2 of the NW 1/4 (North 1/16), monumented by a found 5/8" rebar with plastic cap stamped "FLSI PLS 7612";

Thence North 00°55'10" East, 1,328.81 feet to the **POINT OF BEGINNING**.

Containing 2,778,971 square feet or 63.796 acres, more or less. Refer to the attached "WEST REZONE EXHIBIT" Survey Map.

**END OF DESCRIPTION** 