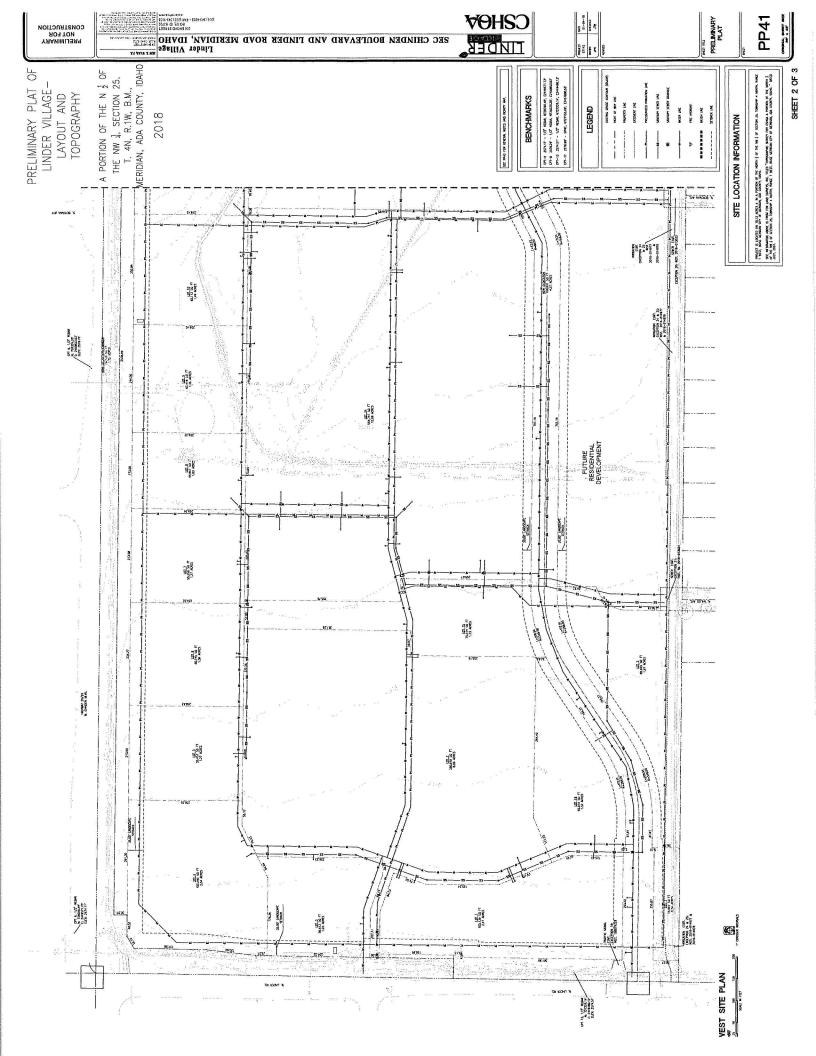

**Request**: Preliminary Plat consisting of 16 commercial building lots, 1 residential building lot, 2 common lots and 2 other lots for future right-of-way dedication on 78.13 acres of land in the proposed C-C and R-8 zoning districts

#### **Hearing Date: November 15, 2018**

File No.: H-2017-0088

Project Name: Linder Village

Request:

Annexation and zoning of 81.51 acres of land from the RUT zoning district in Ada County to the C-C zoning district (63.796 acres) and the R-8 zoning district (17.713 acres) in the City; Preliminary Plat consisting of 16 commercial building lots, 1 residential building lot, 2 common lots and 2 other lots for future right-of-way dedication on 78.13 acres of land in the proposed C-C and R-8 zoning districts; and,

The revised Concept Plan and Preliminary Plat remains entirely consistent with the existing MU-C Comprehensive Plan designation, and modifies the boundaries previously submitted for a zoning request to CC (63.796 acres vs 64.75 acres) and R-8 (17.713 acres vs 16.873 acres). The Preliminary Plat identifies 19 lots which include 16 commercial, one (1) residential and two (2) common lots.