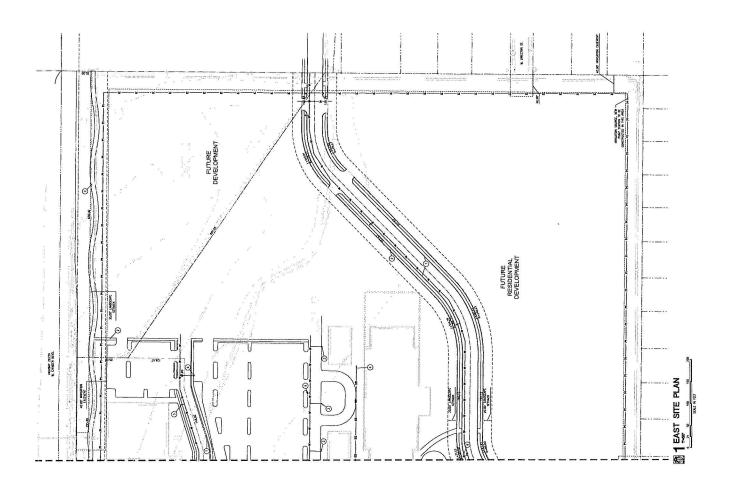

Lynx Investments LLLP, CCPD Inc., and DMG Real Estate Partners, LLC, are pleased to submit the enclosed revised Concept Site Plan, Circulation Plan (Pedestrian & Vehicular), Use Area Plan, Open Space Plan, Preliminary Plat and Conceptual Engineering Plans.

Attention: Sonya Allen

Planning Department-City of Meridian

Page 2

October 11, 2018

- Comprehensive Plan-No change to the Comprehensive Plan is being requested. We are in agreement with MU-C (Mixed Use Community) designation and believe that our Conceptual Site Plan reflects the Comprehensive Plan intent.
- 2. **Annexation**-The property is located within the City of Meridian area of impact and annexation of this property is intended by the City of Meridian.
- 3. **Zoning**-Consistent with the Meridian Comprehensive Plan, we request zoning of CC for the commercial portion of the property and R-8 for the residential portion of the site. We believe CC is actually less intense than allowed CG with the MU-C Comp Plan designation. In addition, our planned residential will be less intense than the R-8 zoning as allowed in the MU-C Comp Plan designation.
- 4. Conceptual Site Plan- The Conceptual Site Plan has been revised to address comments, concerns and recommendations received by the public, city staff, adjacent land owners, Planning Commission, City Council, Idaho Department of Transportation and ADA County Highway District related to use, traffic mitigation, circulation, walkability, noise, landscape/buffering and open space.
  - Use-The project includes a mixture of retail, office, civic, and residential uses including a successful locally (employee) owned supermarket and other complimentary retail uses, approximately 50,200 sf of potential office space, a potential branch library and 17.713 acres of single-family residential property.
  - Site Plan Design & Overall Project Layout-The project design and layout is intended to create a positive live, shop, eat, and work experience for the community with extensive landscape and open space buffering to the existing area residences while providing useable vehicular and pedestrian circulation.
  - Traffic Mitigation-Project plans include widening Chinden Blvd., to ITD approved five (5) lanes from Linder Road to Meridian Road in Phase 1 (2020) and ultimately to Locust Grove in Phase 2 (2021). In addition, a new Collector Road is planned from Linder Road to Fox Run and ACHD plans to widen Linder Road from Cayuse Creek north to Chinden in 2019.
  - Walkability and Open Space-Multiple pedestrian connections and walking paths have been added to the project to allow pedestrian friendly access between the commercial property and future and existing area residential properties along with enhanced landscaping, parks and open space.
  - Noise Reduction and Screening-Winco has specially designed its store to resolve noise concerns with a western (Linder Road side) side truck receiving area with dock facilities (away from the Paramount residential community) facing north towards Chinden Blvd., screened by a full building height masonry wall.
  - **Open Space**-The project plans for landscaping, berms, buffering, plaza area, and open space have been increased to approximately three times the requirement of open space providing a beautiful amenity to the community.