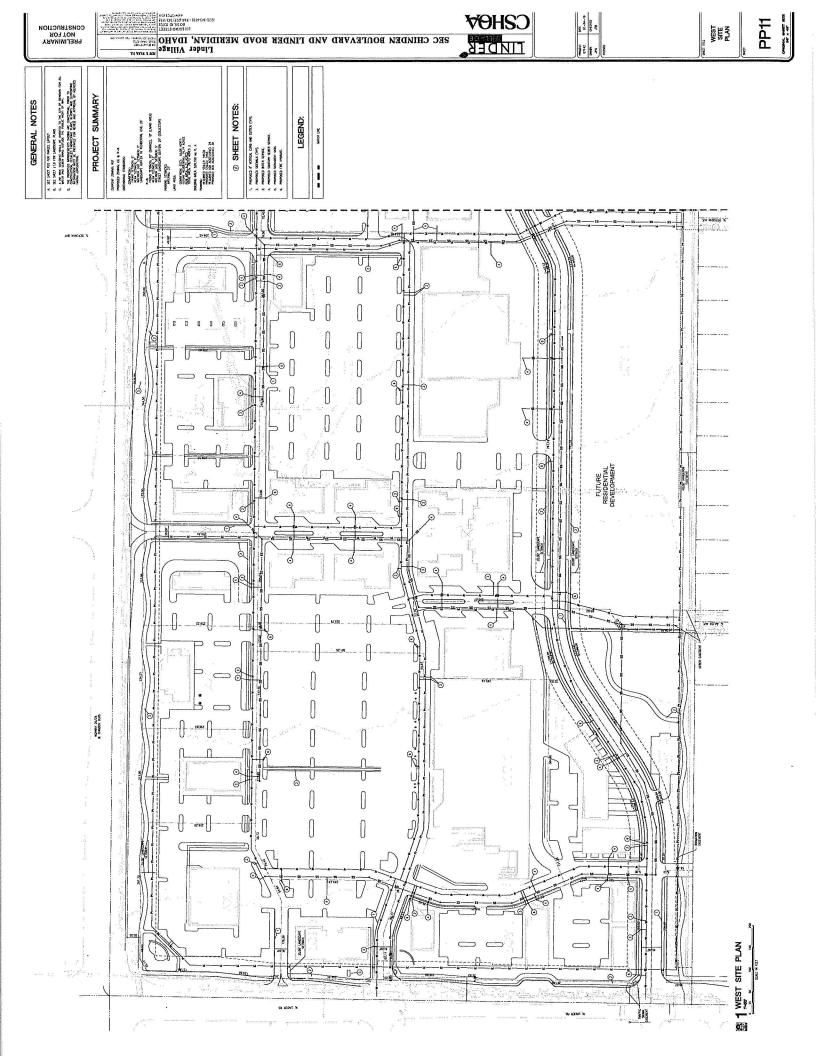

Transmittal Date: October 17, 2018 Hearing Date: November 15, 2018

Project Name & File Number: H-2017-0088 REVISED for Linder Village AZ, CPAM, PP, VAR

Applicant: Lynx/DMG Real Estate Partners, LLC

Property Location: Southeast Corner of N. Linder Rd and W. Chinden Rd at 1225 W. Chinden Blvd.

**Request**: Preliminary Plat consisting of 16 commercial building lots, 1 residential building lot, 2 common lots and 2 other lots for future right-of-way dedication on 78.13 acres of land in the proposed C-C and R-8 zoning districts

Lynx Investments LLLP, CCPD Inc., and DMG Real Estate Partners, LLC, are pleased to submit the enclosed revised Concept Site Plan, Circulation Plan (Pedestrian & Vehicular), Use Area Plan, Open Space Plan, Preliminary Plat and Conceptual Engineering Plans.

The revised Concept Plan and Preliminary Plat remains entirely consistent with the existing MU-C Comprehensive Plan designation, and modifies the boundaries previously submitted for a zoning request to CC (63.796 acres vs 64.75 acres) and R-8 (17.713 acres vs 16.873 acres). The Preliminary Plat identifies 19 lots which include 16 commercial, one (1) residential and two (2) common lots.

Attention: Sonya Allen

Planning Department-City of Meridian

Page 2

October 11, 2018

- Comprehensive Plan-No change to the Comprehensive Plan is being requested. We are in agreement with MU-C (Mixed Use Community) designation and believe that our Conceptual Site Plan reflects the Comprehensive Plan intent.
- 2. **Annexation**-The property is located within the City of Meridian area of impact and annexation of this property is intended by the City of Meridian.
- 3. **Zoning**-Consistent with the Meridian Comprehensive Plan, we request zoning of CC for the commercial portion of the property and R-8 for the residential portion of the site. We believe CC is actually less intense than allowed CG with the MU-C Comp Plan designation. In addition, our planned residential will be less intense than the R-8 zoning as allowed in the MU-C Comp Plan designation.
- 4. Conceptual Site Plan- The Conceptual Site Plan has been revised to address comments, concerns and recommendations received by the public, city staff, adjacent land owners, Planning Commission, City Council, Idaho Department of Transportation and ADA County Highway District related to use, traffic mitigation, circulation, walkability, noise, landscape/buffering and open space.
  - Use-The project includes a mixture of retail, office, civic, and residential uses including a successful locally (employee) owned supermarket and other complimentary retail uses, approximately 50,200 sf of potential office space, a potential branch library and 17.713 acres of single-family residential property.
  - Site Plan Design & Overall Project Layout-The project design and layout is intended to create a positive live, shop, eat, and work experience for the community with extensive landscape and open space buffering to the existing area residences while providing useable vehicular and pedestrian circulation.
  - Traffic Mitigation-Project plans include widening Chinden Blvd., to ITD approved five (5) lanes from Linder Road to Meridian Road in Phase 1 (2020) and ultimately to Locust Grove in Phase 2 (2021). In addition, a new Collector Road is planned from Linder Road to Fox Run and ACHD plans to widen Linder Road from Cayuse Creek north to Chinden in 2019.
  - Walkability and Open Space-Multiple pedestrian connections and walking paths have been added to the project to allow pedestrian friendly access between the commercial property and future and existing area residential properties along with enhanced landscaping, parks and open space.
  - Noise Reduction and Screening-Winco has specially designed its store to resolve noise concerns with a western (Linder Road side) side truck receiving area with dock facilities (away from the Paramount residential community) facing north towards Chinden Blvd., screened by a full building height masonry wall.
  - **Open Space**-The project plans for landscaping, berms, buffering, plaza area, and open space have been increased to approximately three times the requirement of open space providing a beautiful amenity to the community.