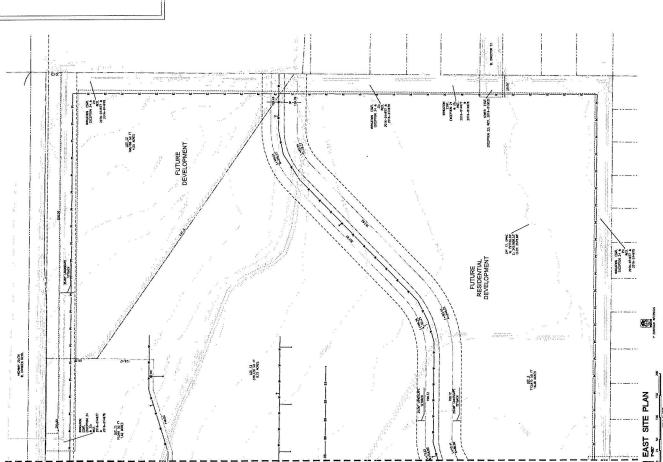

Attention: Sonya Allen

Planning Department-City of Meridian

Page 2

October 11, 2018

- Comprehensive Plan-No change to the Comprehensive Plan is being requested. We are in agreement with MU-C (Mixed Use Community) designation and believe that our Conceptual Site Plan reflects the Comprehensive Plan intent.
- 2. **Annexation**-The property is located within the City of Meridian area of impact and annexation of this property is intended by the City of Meridian.
- 3. **Zoning**-Consistent with the Meridian Comprehensive Plan, we request zoning of CC for the commercial portion of the property and R-8 for the residential portion of the site. We believe CC is actually less intense than allowed CG with the MU-C Comp Plan designation. In addition, our planned residential will be less intense than the R-8 zoning as allowed in the MU-C Comp Plan designation.
- 4. Conceptual Site Plan- The Conceptual Site Plan has been revised to address comments, concerns and recommendations received by the public, city staff, adjacent land owners, Planning Commission, City Council, Idaho Department of Transportation and ADA County Highway District related to use, traffic mitigation, circulation, walkability, noise, landscape/buffering and open space.
  - Use-The project includes a mixture of retail, office, civic, and residential uses including a successful locally (employee) owned supermarket and other complimentary retail uses, approximately 50,200 sf of potential office space, a potential branch library and 17.713 acres of single-family residential property.
  - Site Plan Design & Overall Project Layout-The project design and layout is intended to create a positive live, shop, eat, and work experience for the community with extensive landscape and open space buffering to the existing area residences while providing useable vehicular and pedestrian circulation.
  - Traffic Mitigation-Project plans include widening Chinden Blvd., to ITD approved five (5) lanes from Linder Road to Meridian Road in Phase 1 (2020) and ultimately to Locust Grove in Phase 2 (2021). In addition, a new Collector Road is planned from Linder Road to Fox Run and ACHD plans to widen Linder Road from Cayuse Creek north to Chinden in 2019.
  - Walkability and Open Space-Multiple pedestrian connections and walking paths have been added to the project to allow pedestrian friendly access between the commercial property and future and existing area residential properties along with enhanced landscaping, parks and open space.
  - Noise Reduction and Screening-Winco has specially designed its store to resolve noise concerns with a western (Linder Road side) side truck receiving area with dock facilities (away from the Paramount residential community) facing north towards Chinden Blvd., screened by a full building height masonry wall.
  - **Open Space**-The project plans for landscaping, berms, buffering, plaza area, and open space have been increased to approximately three times the requirement of open space providing a beautiful amenity to the community.