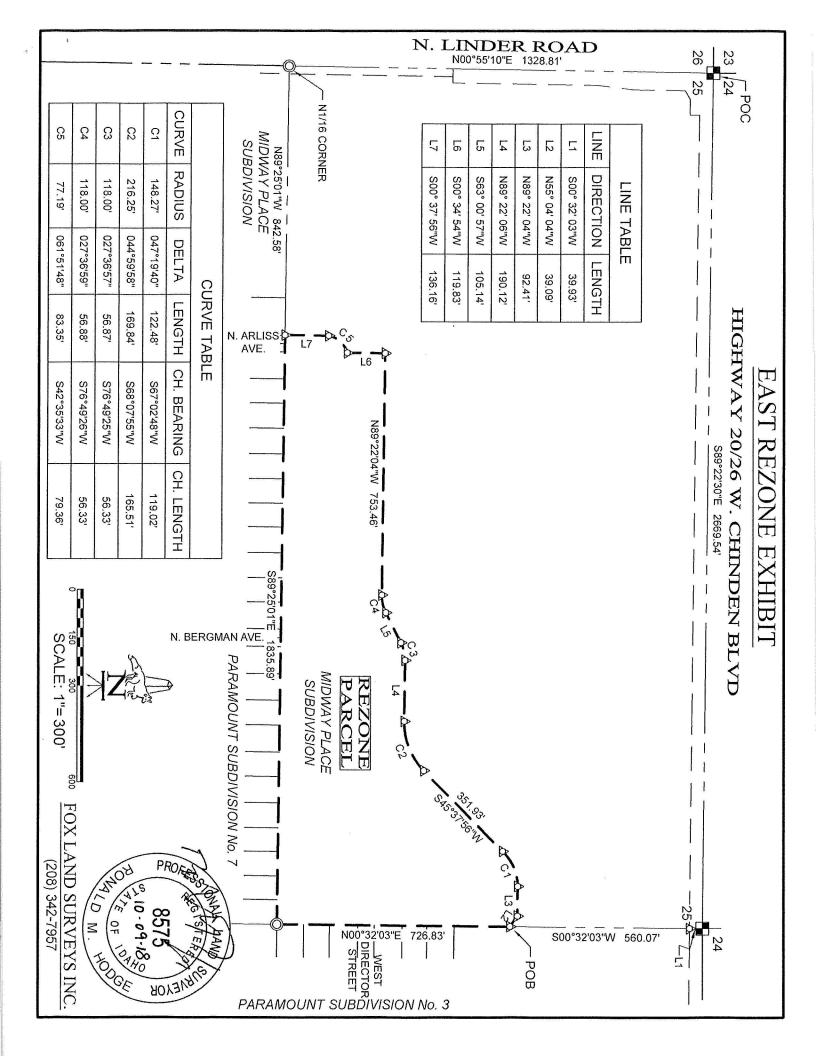

#### LEGAL DESCRIPTION EAST REZONE PARCEL R-8

A portion of the Midway Place Subdivision, recorded in Book 1 of Plats at Page 33 of the Ada County Records, within the North 1/2 of Northwest 1/4 of Section 25, Township 4 North, Range 1 West, Boise Meridian, Ada County, Idaho more particularly described as follows:

COMMENCING at the Corner of Sections 23, 24, 25 and 26, monumented by a found Aluminum Cap as shown on CP&F Record 2017-072470, thence South 89°22'30" East, 2669.54 feet to the North 1/4 Corner of Sections 24 and 25 monumented by a found Aluminum Cap as shown on CP&F Record 2017-072469; thence along the easterly line of the N 1/2 of the NW 1/4, South 00°32'03" West, 39.93 feet to the southerly right-of-way line for Highway 20/26 also known as West Chinden Boulevard; thence continuing along said easterly line, South 00°32'03" West, 560.07 feet to the Almaden Lateral and the **POINT OF BEGINNING**;

Thence North 55°04'04" West, 39.09 feet;

Thence North 89°22'04" West, 92.41 feet;

Thence along a non-tangent curve to the left, having a radius of 148.27 feet, a central angle of 47°19'40", an arc length of 122.48 feet, and subtended by a chord bearing South 67°02'48" West, 119.02 feet;

Thence South 45°37'56" West, 351.93 feet;

Thence along a curve to the right, having a radius of 216.25 feet, a central angle of 44°59'58", an arc length of 169.84 feet, and subtended by a chord bearing South 68°07'55" West, 165.51 feet;

Thence North 89°22'06" West, 190.12 feet;

Thence along a curve to the left, having a radius of 118.00 feet, a central angle of 27°36'57", an arc length of 56.87 feet, and subtended by a chord bearing South 76°49'25" West, 56.33 feet;

Thence South 63°00'57" West, 105.14 feet;

Thence along a curve to the right, having a radius of 118.00 feet, a central angle of 27°36'59", an arc length of 56.88 feet, and subtended by a chord bearing South 76°49'26" West, 56.33 feet;

1515 S. SHOSHONE ST. BOISE, ID 83705 208.342.7957 www.foxlandsurveys.com

Thence North 89°22'04" West, 753.46 feet;

Thence South 00°34'54" West, 119.83 feet;

Thence along a non-tangent curve to the left, having a radius of 77.19 feet, a central angle of 61°51'48", an arc length of 83.35 feet, and subtended by a chord bearing South 42°35'33" West, 79.36 feet;

Thence South 00°37'56" West, 136.16 feet to the southerly line of the N 1/2 of the NW 1/4 of Section 25;

Thence along said southerly line, South  $89^{\circ}25'01''$  East, 1,835.89 feet to the Southeast Corner of the said N 1/2 of the NW 1/4 (CN 1/16) of Section 25, monumented by a found 5/8" rebar with plastic cap stamped "FLSI PLS 7612";

Thence along the easterly line of the said N 1/2 of the NW 1/4, North 00°32'03" East, 726.83 feet to the **POINT OF BEGINNING.** 

Containing 771,589 square feet or 17.713 acres, more or less. Refer to the attached "EAST REZONE EXHIBIT" Survey Map. **END OF DESCRIPTION** 

Prepared by:

Ronald M. Hodge, PLS REVISED 10-09-2018

1515 S. SHOSHONE ST. **BOISE. ID 83705** 208.342.7957 www.foxlandsurveys.com