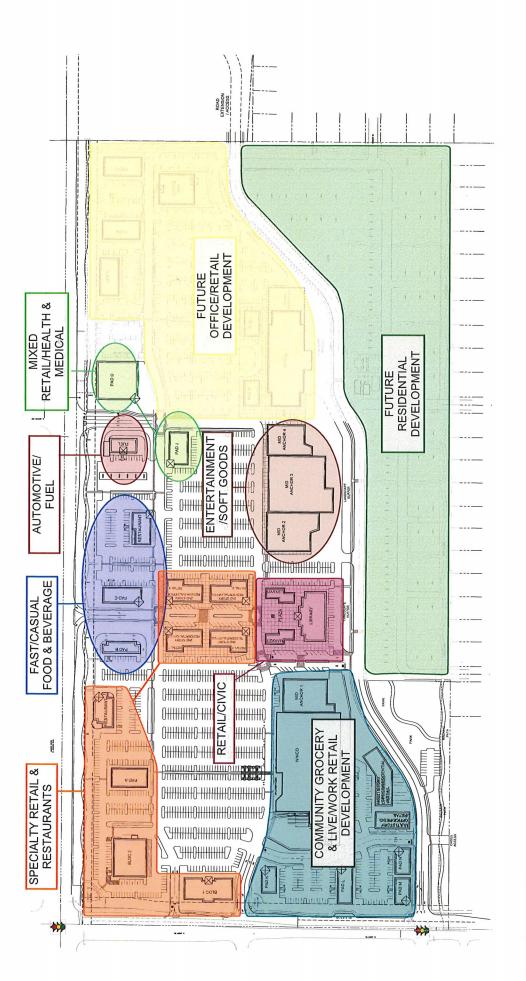

Lynx Investments LLLP, CCPD Inc., and DMG Real Estate Partners, LLC, are pleased to submit the enclosed revised Concept Site Plan, Circulation Plan (Pedestrian & Vehicular), Use Area Plan, Open Space Plan, Preliminary Plat and Conceptual Engineering Plans.

Attention: Sonya Allen

Planning Department-City of Meridian

Page 2

October 11, 2018

- Comprehensive Plan-No change to the Comprehensive Plan is being requested. We are in agreement with MU-C (Mixed Use Community) designation and believe that our Conceptual Site Plan reflects the Comprehensive Plan intent.
- 2. **Annexation**-The property is located within the City of Meridian area of impact and annexation of this property is intended by the City of Meridian.
- 3. **Zoning**-Consistent with the Meridian Comprehensive Plan, we request zoning of CC for the commercial portion of the property and R-8 for the residential portion of the site. We believe CC is actually less intense than allowed CG with the MU-C Comp Plan designation. In addition, our planned residential will be less intense than the R-8 zoning as allowed in the MU-C Comp Plan designation.
- 4. Conceptual Site Plan- The Conceptual Site Plan has been revised to address comments, concerns and recommendations received by the public, city staff, adjacent land owners, Planning Commission, City Council, Idaho Department of Transportation and ADA County Highway District related to use, traffic mitigation, circulation, walkability, noise, landscape/buffering and open space.
  - Use-The project includes a mixture of retail, office, civic, and residential uses including a successful locally (employee) owned supermarket and other complimentary retail uses, approximately 50,200 sf of potential office space, a potential branch library and 17.713 acres of single-family residential property.
  - Site Plan Design & Overall Project Layout-The project design and layout is intended to create a positive live, shop, eat, and work experience for the community with extensive landscape and open space buffering to the existing area residences while providing useable vehicular and pedestrian circulation.
  - Traffic Mitigation-Project plans include widening Chinden Blvd., to ITD approved five (5) lanes from Linder Road to Meridian Road in Phase 1 (2020) and ultimately to Locust Grove in Phase 2 (2021). In addition, a new Collector Road is planned from Linder Road to Fox Run and ACHD plans to widen Linder Road from Cayuse Creek north to Chinden in 2019.
  - Walkability and Open Space-Multiple pedestrian connections and walking paths have been added to the project to allow pedestrian friendly access between the commercial property and future and existing area residential properties along with enhanced landscaping, parks and open space.
  - Noise Reduction and Screening-Winco has specially designed its store to resolve noise concerns with a western (Linder Road side) side truck receiving area with dock facilities (away from the Paramount residential community) facing north towards Chinden Blvd., screened by a full building height masonry wall.
  - **Open Space**-The project plans for landscaping, berms, buffering, plaza area, and open space have been increased to approximately three times the requirement of open space providing a beautiful amenity to the community.