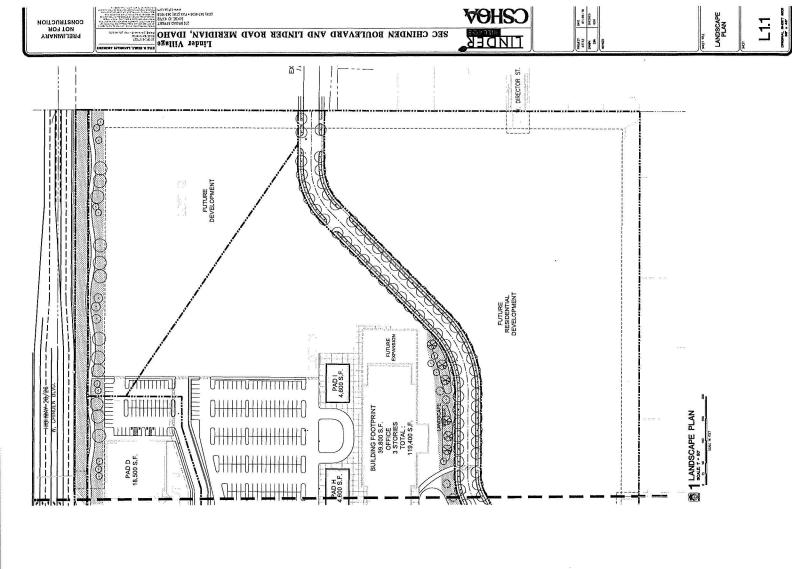

Lynx Investments LLLP, CCPD Inc., and DMG Real Estate Partners, LLC, are pleased to submit the enclosed revised Concept Site Plan, Circulation Plan (Pedestrian & Vehicular), Use Area Plan, Open Space Plan, Preliminary Plat and Conceptual Engineering Plans.

The revised Concept Plan and Preliminary Plat remains entirely consistent with the existing MU-C Comprehensive Plan designation, and modifies the boundaries previously submitted for a zoning request to CC (63.796 acres vs 64.75 acres) and R-8 (17.713 acres vs 16.873 acres). The Preliminary Plat identifies 19 lots which include 16 commercial, one (1) residential and two (2) common lots.