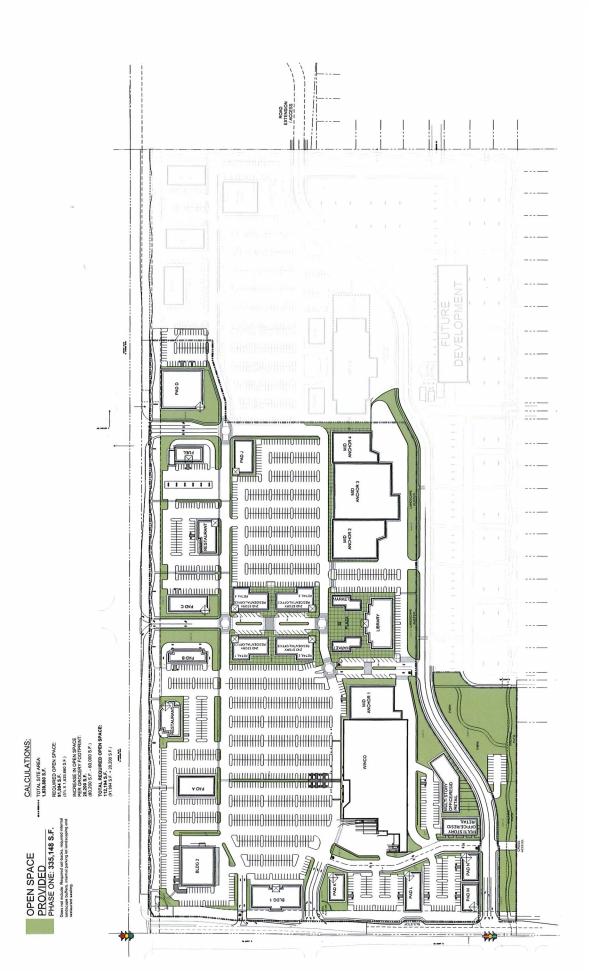

Lynx Investments LLLP, CCPD Inc., and DMG Real Estate Partners, LLC, are pleased to submit the enclosed revised Concept Site Plan, Circulation Plan (Pedestrian & Vehicular), Use Area Plan, Open Space Plan, Preliminary Plat and Conceptual Engineering Plans.

The revised Concept Plan and Preliminary Plat remains entirely consistent with the existing MU-C Comprehensive Plan designation, and modifies the boundaries previously submitted for a zoning request to CC (63.796 acres vs 64.75 acres) and R-8 (17.713 acres vs 16.873 acres). The Preliminary Plat identifies 19 lots which include 16 commercial, one (1) residential and two (2) common lots.

Attention: Sonya Allen

Planning Department-City of Meridian

Page 2

October 11, 2018

- Comprehensive Plan-No change to the Comprehensive Plan is being requested. We are in agreement with MU-C (Mixed Use Community) designation and believe that our Conceptual Site Plan reflects the Comprehensive Plan intent.
- 2. **Annexation**-The property is located within the City of Meridian area of impact and annexation of this property is intended by the City of Meridian.
- 3. **Zoning**-Consistent with the Meridian Comprehensive Plan, we request zoning of CC for the commercial portion of the property and R-8 for the residential portion of the site. We believe CC is actually less intense than allowed CG with the MU-C Comp Plan designation. In addition, our planned residential will be less intense than the R-8 zoning as allowed in the MU-C Comp Plan designation.
- 4. Conceptual Site Plan- The Conceptual Site Plan has been revised to address comments, concerns and recommendations received by the public, city staff, adjacent land owners, Planning Commission, City Council, Idaho Department of Transportation and ADA County Highway District related to use, traffic mitigation, circulation, walkability, noise, landscape/buffering and open space.
  - Use-The project includes a mixture of retail, office, civic, and residential uses including a successful locally (employee) owned supermarket and other complimentary retail uses, approximately 50,200 sf of potential office space, a potential branch library and 17.713 acres of single-family residential property.
  - Site Plan Design & Overall Project Layout-The project design and layout is intended to create a positive live, shop, eat, and work experience for the community with extensive landscape and open space buffering to the existing area residences while providing useable vehicular and pedestrian circulation.
  - Traffic Mitigation-Project plans include widening Chinden Blvd., to ITD approved five (5) lanes from Linder Road to Meridian Road in Phase 1 (2020) and ultimately to Locust Grove in Phase 2 (2021). In addition, a new Collector Road is planned from Linder Road to Fox Run and ACHD plans to widen Linder Road from Cayuse Creek north to Chinden in 2019.
  - Walkability and Open Space-Multiple pedestrian connections and walking paths have been added to the project to allow pedestrian friendly access between the commercial property and future and existing area residential properties along with enhanced landscaping, parks and open space.
  - Noise Reduction and Screening-Winco has specially designed its store to resolve noise concerns with a western (Linder Road side) side truck receiving area with dock facilities (away from the Paramount residential community) facing north towards Chinden Blvd., screened by a full building height masonry wall.
  - **Open Space**-The project plans for landscaping, berms, buffering, plaza area, and open space have been increased to approximately three times the requirement of open space providing a beautiful amenity to the community.