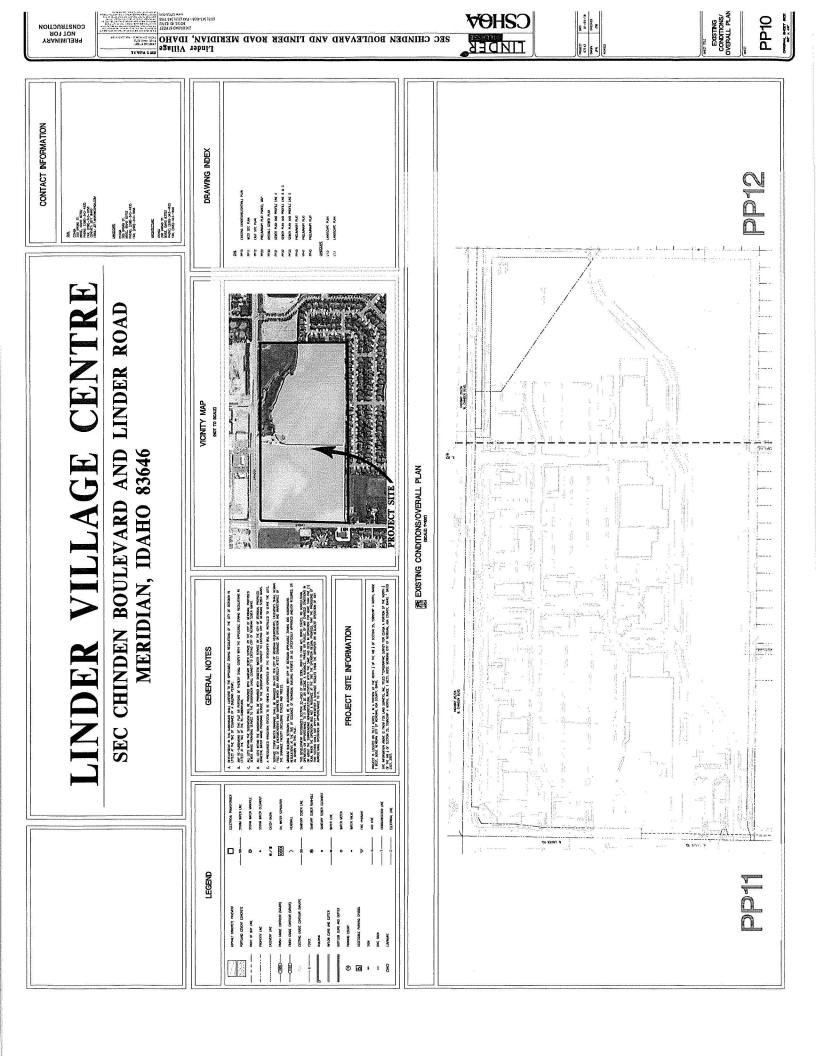

Transmittal Date: October 17, 2018 Hearing Date: November 15, 2018

Project Name & File Number: H-2017-0088 REVISED for Linder Village AZ, CPAM, PP, VAR

Applicant: Lynx/DMG Real Estate Partners, LLC

Property Location: Southeast Corner of N. Linder Rd and W. Chinden Rd at 1225 W. Chinden Blvd.

1225 W. Chinden Blvd., in the NW 1/4 of Section 25, Township 4N., Range 1W.

O: (208) 343-4635 F: (208) 343-1858

October 11, 2018

Planning Department-City of Meridian 33 East Broadway Avenue, Suite 1062 Meridian, Idaho 83646 ATTN: Sonya Allen

Re: Linder Village Project
Annexation and Zoning, Preliminary Plat and Access Modification Approval/Variance
1225 West Chinden Boulevard
Meridian, Idaho 83642
File No H-2017-0088

Dear Sonya, Caleb, Bill & Cameron: