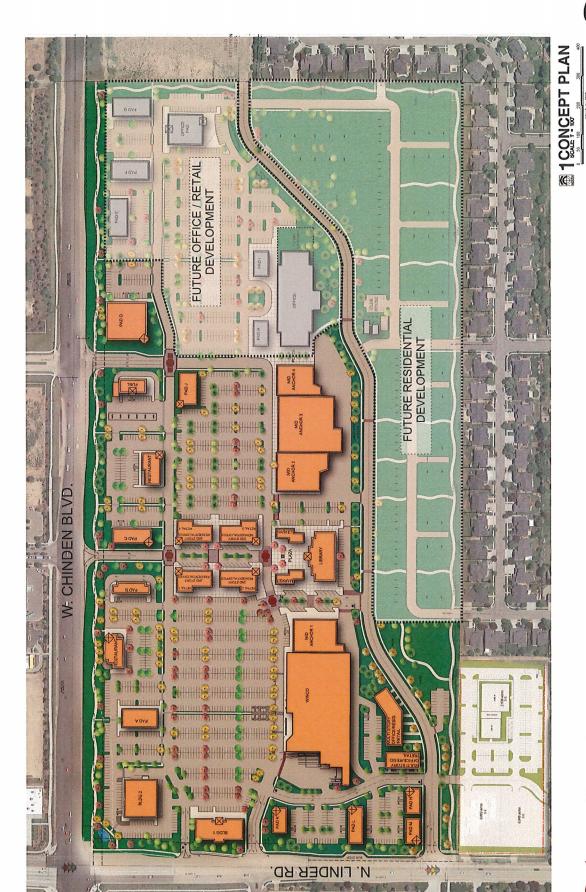

Lynx Investments LLLP, CCPD Inc., and DMG Real Estate Partners, LLC, are pleased to submit the enclosed revised Concept Site Plan, Circulation Plan (Pedestrian & Vehicular), Use Area Plan, Open Space Plan, Preliminary Plat and Conceptual Engineering Plans.

The revised Concept Plan and Preliminary Plat remains entirely consistent with the existing MU-C Comprehensive Plan designation, and modifies the boundaries previously submitted for a zoning request to CC (63.796 acres vs 64.75 acres) and R-8 (17.713 acres vs 16.873 acres). The Preliminary Plat identifies 19 lots which include 16 commercial, one (1) residential and two (2) common lots.

Attention: Sonya Allen

Planning Department-City of Meridian

Page 2

October 11, 2018

- Comprehensive Plan-No change to the Comprehensive Plan is being requested. We are in agreement with MU-C (Mixed Use Community) designation and believe that our Conceptual Site Plan reflects the Comprehensive Plan intent.
- 2. **Annexation**-The property is located within the City of Meridian area of impact and annexation of this property is intended by the City of Meridian.
- 3. **Zoning**-Consistent with the Meridian Comprehensive Plan, we request zoning of CC for the commercial portion of the property and R-8 for the residential portion of the site. We believe CC is actually less intense than allowed CG with the MU-C Comp Plan designation. In addition, our planned residential will be less intense than the R-8 zoning as allowed in the MU-C Comp Plan designation.
- 4. Conceptual Site Plan- The Conceptual Site Plan has been revised to address comments, concerns and recommendations received by the public, city staff, adjacent land owners, Planning Commission, City Council, Idaho Department of Transportation and ADA County Highway District related to use, traffic mitigation, circulation, walkability, noise, landscape/buffering and open space.
  - Use-The project includes a mixture of retail, office, civic, and residential uses including a successful locally (employee) owned supermarket and other complimentary retail uses, approximately 50,200 sf of potential office space, a potential branch library and 17.713 acres of single-family residential property.
  - Site Plan Design & Overall Project Layout-The project design and layout is intended to create a positive live, shop, eat, and work experience for the community with extensive landscape and open space buffering to the existing area residences while providing useable vehicular and pedestrian circulation.
  - Traffic Mitigation-Project plans include widening Chinden Blvd., to ITD approved five (5) lanes from Linder Road to Meridian Road in Phase 1 (2020) and ultimately to Locust Grove in Phase 2 (2021). In addition, a new Collector Road is planned from Linder Road to Fox Run and ACHD plans to widen Linder Road from Cayuse Creek north to Chinden in 2019.
  - Walkability and Open Space-Multiple pedestrian connections and walking paths have been added to the project to allow pedestrian friendly access between the commercial property and future and existing area residential properties along with enhanced landscaping, parks and open space.
  - Noise Reduction and Screening-Winco has specially designed its store to resolve noise concerns with a western (Linder Road side) side truck receiving area with dock facilities (away from the Paramount residential community) facing north towards Chinden Blvd., screened by a full building height masonry wall.
  - **Open Space**-The project plans for landscaping, berms, buffering, plaza area, and open space have been increased to approximately three times the requirement of open space providing a beautiful amenity to the community.