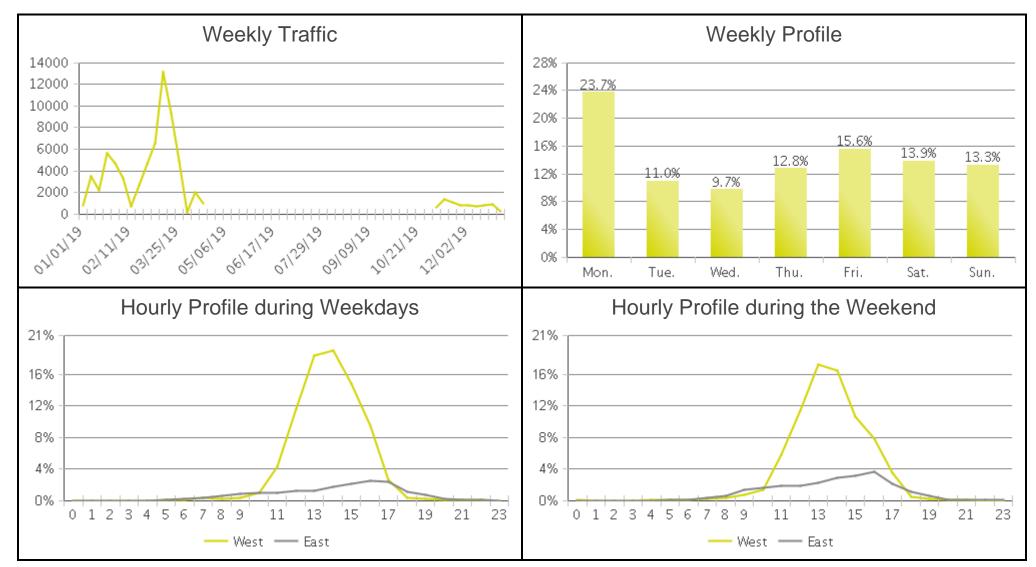

Meridian - Tully Park

\*Please Note: Counter experienced technical difficulties and did not record from 04.19.2019 - 11.07.2019. Calculated averages have been adjusted for this. Period Analyzed: Tuesday, January 01, 2019 to Tuesday, December 31, 2019

|             | Total Traffic<br>for the<br>Analyzed | Daily | Busiest Day<br>of the Week | Busiest<br>Month of<br>the Year | Distribution |     |
|-------------|--------------------------------------|-------|----------------------------|---------------------------------|--------------|-----|
|             | Period                               |       |                            |                                 | IN           | OUT |
| Pedestrians | 72,186                               | 443   | Monday                     | March 19: 37,759                | 81           | 19  |
| Cyclists    | 3,868                                | 24    | Saturday                   | March 19: 1,543                 | 45           | 55  |

IN: In = West OUT: Out = East

1 / 6 02/04/2020

## **Meridian - Tully Park (Pedestrians)**

02/04/2020 4 / 6