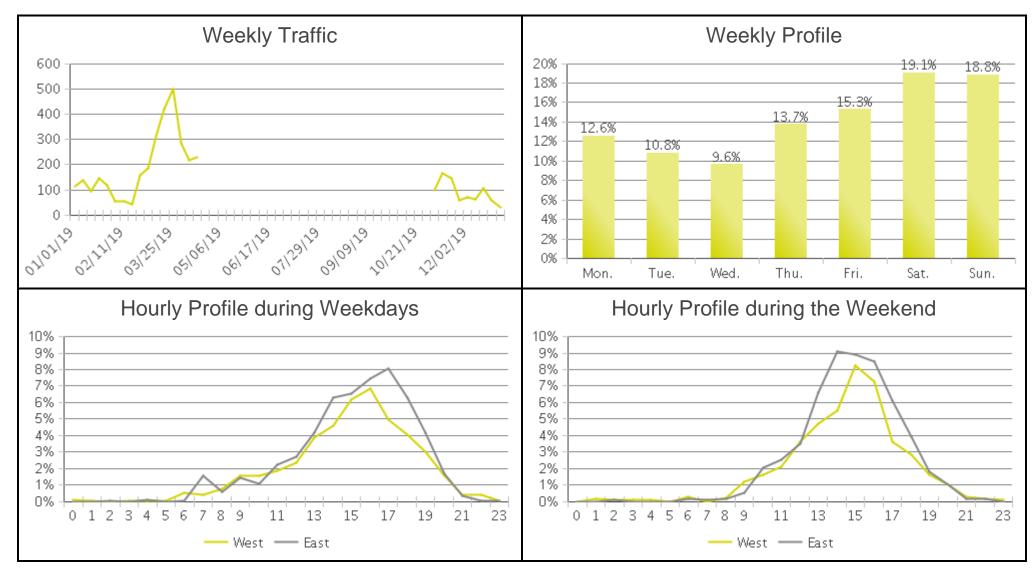

## **Meridian - Tully Park**

\*Please Note: Counter experienced technical difficulties and did not record from 04.19.2019 – 11.07.2019. Calculated averages have been adjusted for this. Period Analyzed: Tuesday, January 01, 2019 to Tuesday, December 31, 2019

|             | Total Traffic<br>for the<br>Analyzed | Daily | Busiest Day<br>of the Week | Busiest<br>Month of<br>the Year | Distribution |     |
|-------------|--------------------------------------|-------|----------------------------|---------------------------------|--------------|-----|
|             | Period                               |       |                            |                                 | IN           | OUT |
| Pedestrians | 72,186                               | 443   | Monday                     | March 19: 37,759                | 81           | 19  |
| Cyclists    | 3,868                                | 24    | Saturday                   | March 19: 1,543                 | 45           | 55  |

IN: In = West OUT: Out = East

1 / 6 02/04/2020

## **Meridian - Tully Park (Cyclists)**

02/04/2020 5 / 6

02/04/2020 6 / 6