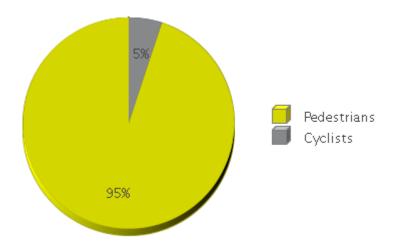

|             | Total Traffic<br>for the<br>Analyzed | Daily | Busiest Day<br>of the Week | Busiest<br>Month of<br>the Year | Distribution |     |
|-------------|--------------------------------------|-------|----------------------------|---------------------------------|--------------|-----|
|             | Period                               |       |                            |                                 | IN           | OUT |
| Pedestrians | 72,186                               | 443   | Monday                     | March 19: 37,759                | 81           | 19  |
| Cyclists    | 3,868                                | 24    | Saturday                   | March 19: 1,543                 | 45           | 55  |

IN: In = West OUT: Out = East

1 / 6 02/04/2020