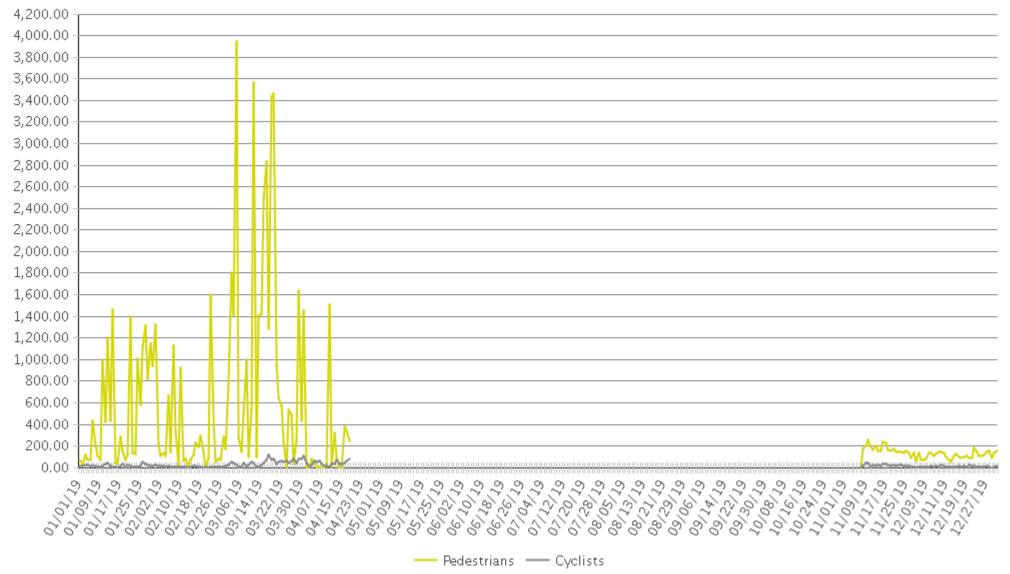

Meridian - Tully Park

\*Please Note: Counter experienced technical difficulties and did not record from 04.19.2019 - 11.07.2019. Calculated averages have been adjusted for this. Period Analyzed: Tuesday, January 01, 2019 to Tuesday, December 31, 2019

|             | Total Traffic<br>for the<br>Analyzed | Daily | Busiest Day<br>of the Week | Busiest<br>Month of<br>the Year | Distribution |     |
|-------------|--------------------------------------|-------|----------------------------|---------------------------------|--------------|-----|
|             | Period                               |       |                            |                                 | IN           | OUT |
| Pedestrians | 72,186                               | 443   | Monday                     | March 19: 37,759                | 81           | 19  |
| Cyclists    | 3,868                                | 24    | Saturday                   | March 19: 1,543                 | 45           | 55  |

## **Meridian - Tully Park**

\*Please Note: Counter experienced technical difficulties and did not record from 04.19.2019 – 11.07.2019. Calculated averages have been adjusted for this. Period Analyzed: Tuesday, January 01, 2019 to Tuesday, December 31, 2019