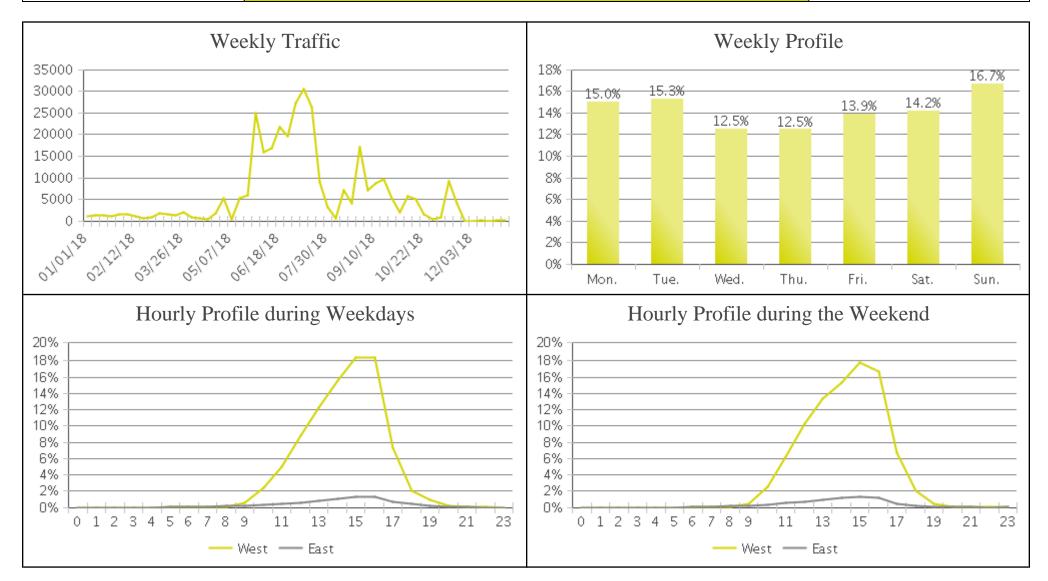

## Meridian - Tully Park Period Analyzed: Monday, January 01, 2018 to Monday, December 31, 2018

|             | Total Traffic<br>for the<br>Analyzed<br>Period | Daily<br>Average | Busiest Day<br>of the Week | Busiest<br>Month of<br>the Year | Distribution |     |
|-------------|------------------------------------------------|------------------|----------------------------|---------------------------------|--------------|-----|
|             |                                                |                  |                            |                                 | IN           | OUT |
| Pedestrians | 322,173                                        | 883              | Sunday                     | July 18:<br>97,047              | 92           | 8   |
| Cyclists    | 20,880                                         | 57               | Monday                     | June 18:<br>3,644               | 62           | 38  |

IN: In = West

OUT: Out = East

## **Meridian - Tully Park (Pedestrians)**

Period Analyzed: Monday, January 01, 2018 to Monday, December 31, 2018