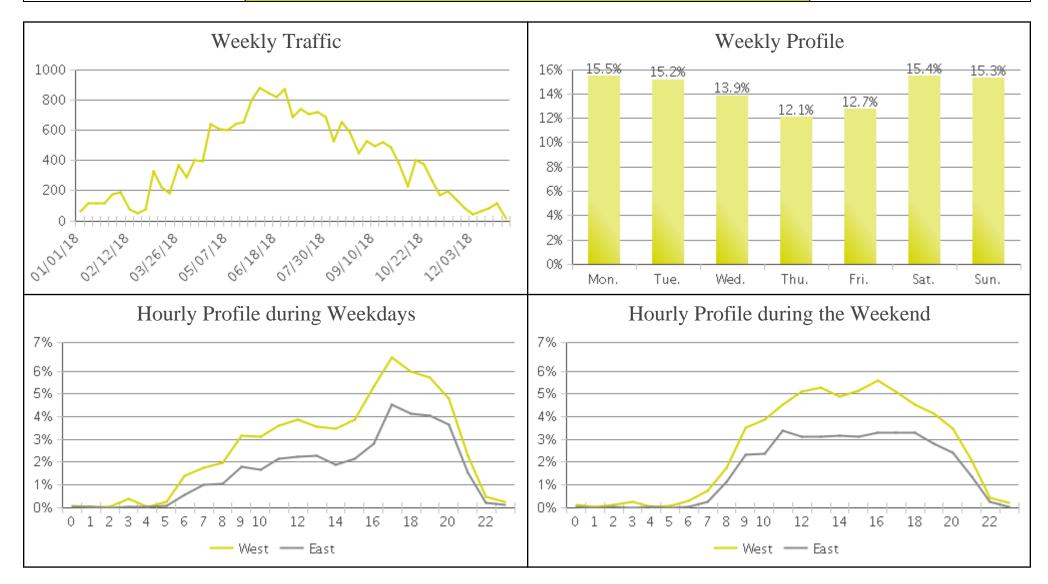

## Meridian - Tully Park Period Analyzed: Monday, January 01, 2018 to Monday, December 31, 2018

|             | Total Traffic<br>for the<br>Analyzed<br>Period | Daily<br>Average | Busiest Day<br>of the Week | Busiest<br>Month of<br>the Year | Distribution |     |
|-------------|------------------------------------------------|------------------|----------------------------|---------------------------------|--------------|-----|
|             |                                                |                  |                            |                                 | IN           | OUT |
| Pedestrians | 322,173                                        | 883              | Sunday                     | July 18:<br>97,047              | 92           | 8   |
| Cyclists    | 20,880                                         | 57               | Monday                     | June 18:<br>3,644               | 62           | 38  |

IN: In = West

OUT: Out = East

## Meridian - Tully Park (Cyclists)

Period Analyzed: Monday, January 01, 2018 to Monday, December 31, 2018