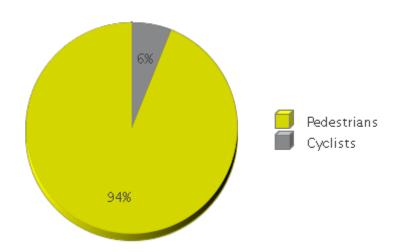

## Meridian - Tully Park Period Analyzed: Monday, January 01, 2018 to Monday, December 31, 2018

|             | Total Traffic<br>for the<br>Analyzed<br>Period | Daily<br>Average | Busiest Day<br>of the Week | Busiest<br>Month of<br>the Year | Distribution |     |
|-------------|------------------------------------------------|------------------|----------------------------|---------------------------------|--------------|-----|
|             |                                                |                  |                            |                                 | IN           | OUT |
| Pedestrians | 322,173                                        | 883              | Sunday                     | July 18:<br>97,047              | 92           | 8   |
| Cyclists    | 20,880                                         | 57               | Monday                     | June 18:<br>3,644               | 62           | 38  |