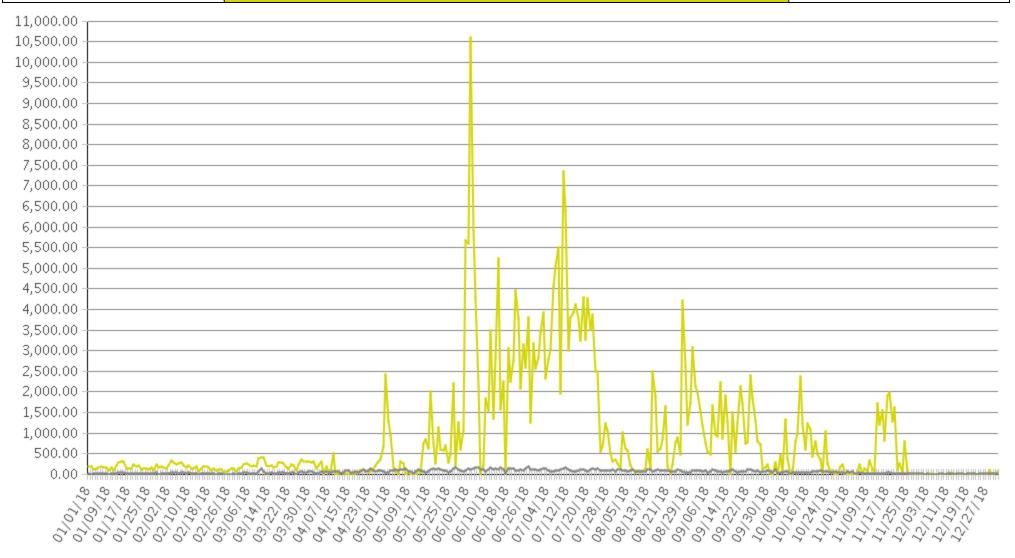

## **Meridian - Tully Park**

Period Analyzed: Monday, January 01, 2018 to Monday, December 31, 2018

---- Pedestrians ----- Cyclists