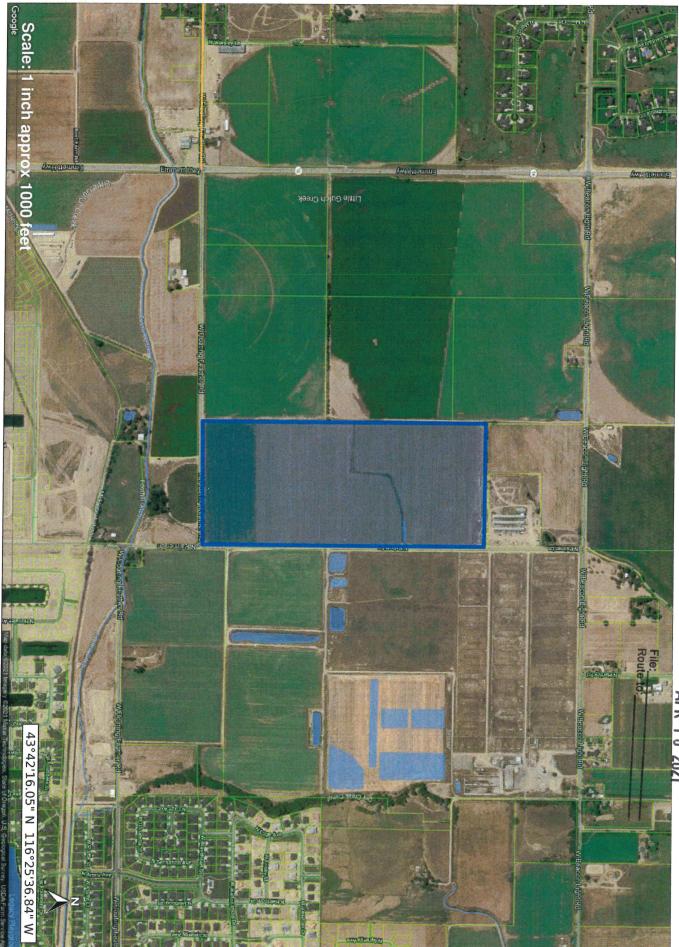

Email: tamara@thelandgroupinc.com Phone: 208-939-4041

SUBJECT: CU-05-21/PPUD-05-21/PP-07-21 - Millstone Farm Subdivision - Brent Thompson: Brent Thompson, represented by Tamara Thompson with The Land Group Inc., is requesting conditional use permit, preliminary development plan, and preliminary plat approvals for Millstone Farm Subdivision, a 345-lot (316-buildable, 29common) residential planned unit development. The 89.8-acre site is located at the northwest corner of North Palmer Lane and West Floating Feather Road at 2871 North Palmer Lane.

# Millstone Farm Vicinity Map

RECEIVED & FILED CITY OF EAGLE