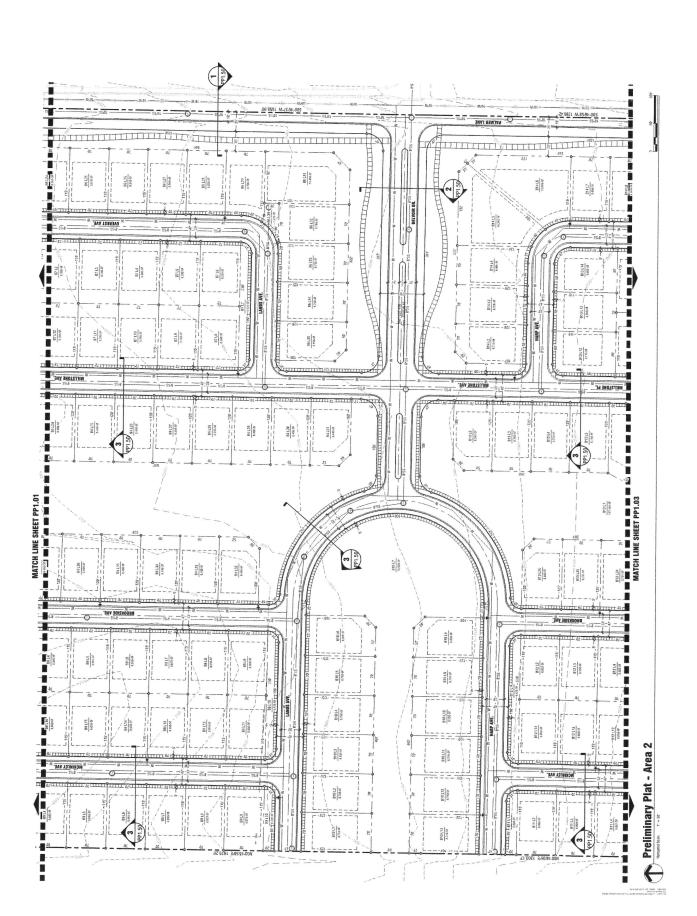

FEATHER ROAD |
|                   | E/2/2/2 | - 3W                | T HENTRE H | FLOATING FEATHER ROAD |                       |
|                   |         |                     |            | H.O.                  | 0                     |
|                   |         |                     |            |                       |                       |

|              | L.               | 7777 | 7777    | 7 777 WITHOUS | 0 |
|--------------|------------------|------|---------|---------------|---|
|              |                  |      |         |               |   |
| 0.137        | жине             |      | I       |               |   |
| r4637W 10.33 | INT OF BEGINNING | a:   | TTAJ9NU |               |   |

UNPLATTED

Preliminary Plat - Overview

RECEIVED & FILED CITY OF EAGLE