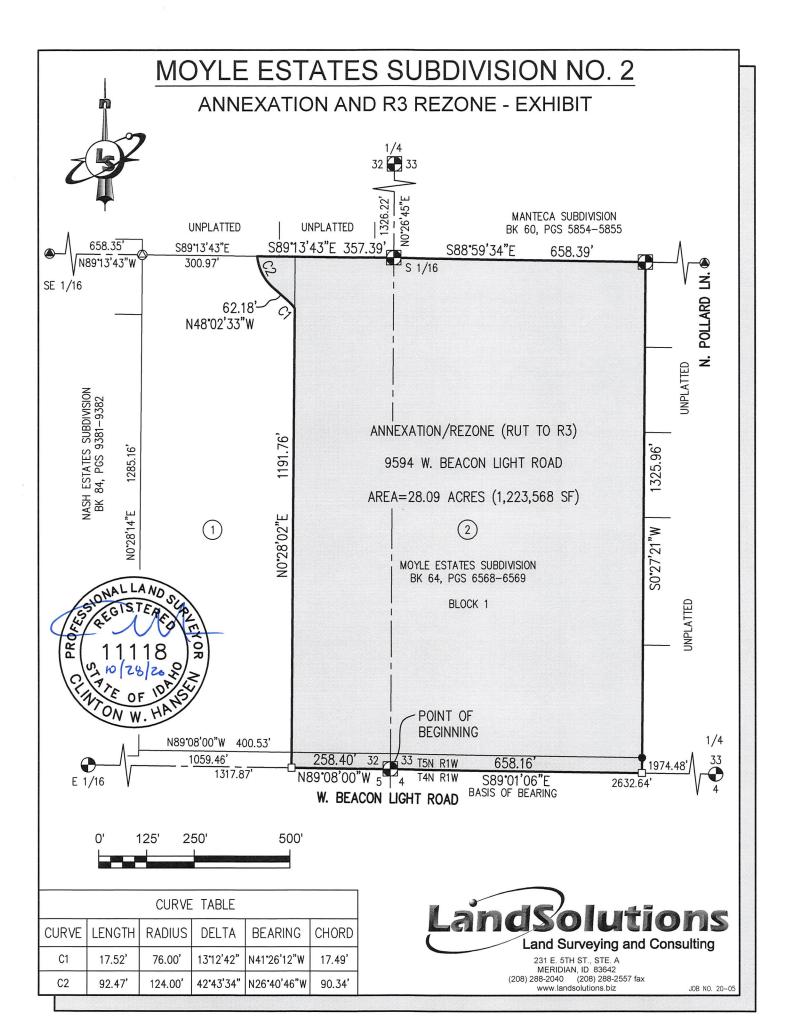

Application:

Moyle Estates Subdivision No. 2

Files #'s AZ-20-18 Annexation-Zoning
DA-20-22 Development Agreement
PP-20-15 Preliminary Plat

Representative: Becky McKay, Engineering Solutions, LLP, 1029 N. Rosario Street Suite 100, Meridian,

ID 83642

Applicant: West Beacon Light, LLC, 349 N. Story Book Way, Eagle, ID 83616

**Action:** The Applicant is seeking approval of an Annexation and Zoning (R-3), a Development Agreement, and Preliminary Plat for a proposed residential subdivision consisting of 74 residential lots and 12 common lots. The property is located at 9594 W. Beacon Light Road in Star, Idaho, and consists of 28.09 acres with a proposed density of 2.72 dwelling units per acre.

**Property Location:** The subject property is generally located on the north side of W. Beacon Light Road, west of N. Pollard Lane in Star, Idaho. Ada County Parcel No. R5865420020.

**Information/Comments:** Additional materials are available for review at Star City Hall. Please submit any comments on agency letterhead to Star City Hall, P.O. Box 130, Star, Idaho 83669 **a minimum of 7 days prior to the day of the hearing**, or your agency's response will be documented as "No Comment". For further information, please call 208-286-7247.

The subject property is located west of N. Pollard Lane and north of W. Beacon Light Road. The property was originally platted as Lot, Block 1 of Moyle Estates Subdivision within Ada County. The lot is part of a larger land holding by the Marjorie J. Moyle Trust. The topography of the property varies in elevation from 2575 along the north boundary to 2560 along the south boundary at Beacon Light Road, a difference of approximately 15 feet. The change in elevation will not be an impediment to development of the parcel.

#### **Annexation and Rezone:**

The applicant is requesting rezone of 28.09 acres from RUT (Rural Urban Transition) to R-3 (Medium Low-Density Residential District). The proposed gross density of the project is 2.72, which is lower than the density range allowed within the Neighborhood Residential designation.