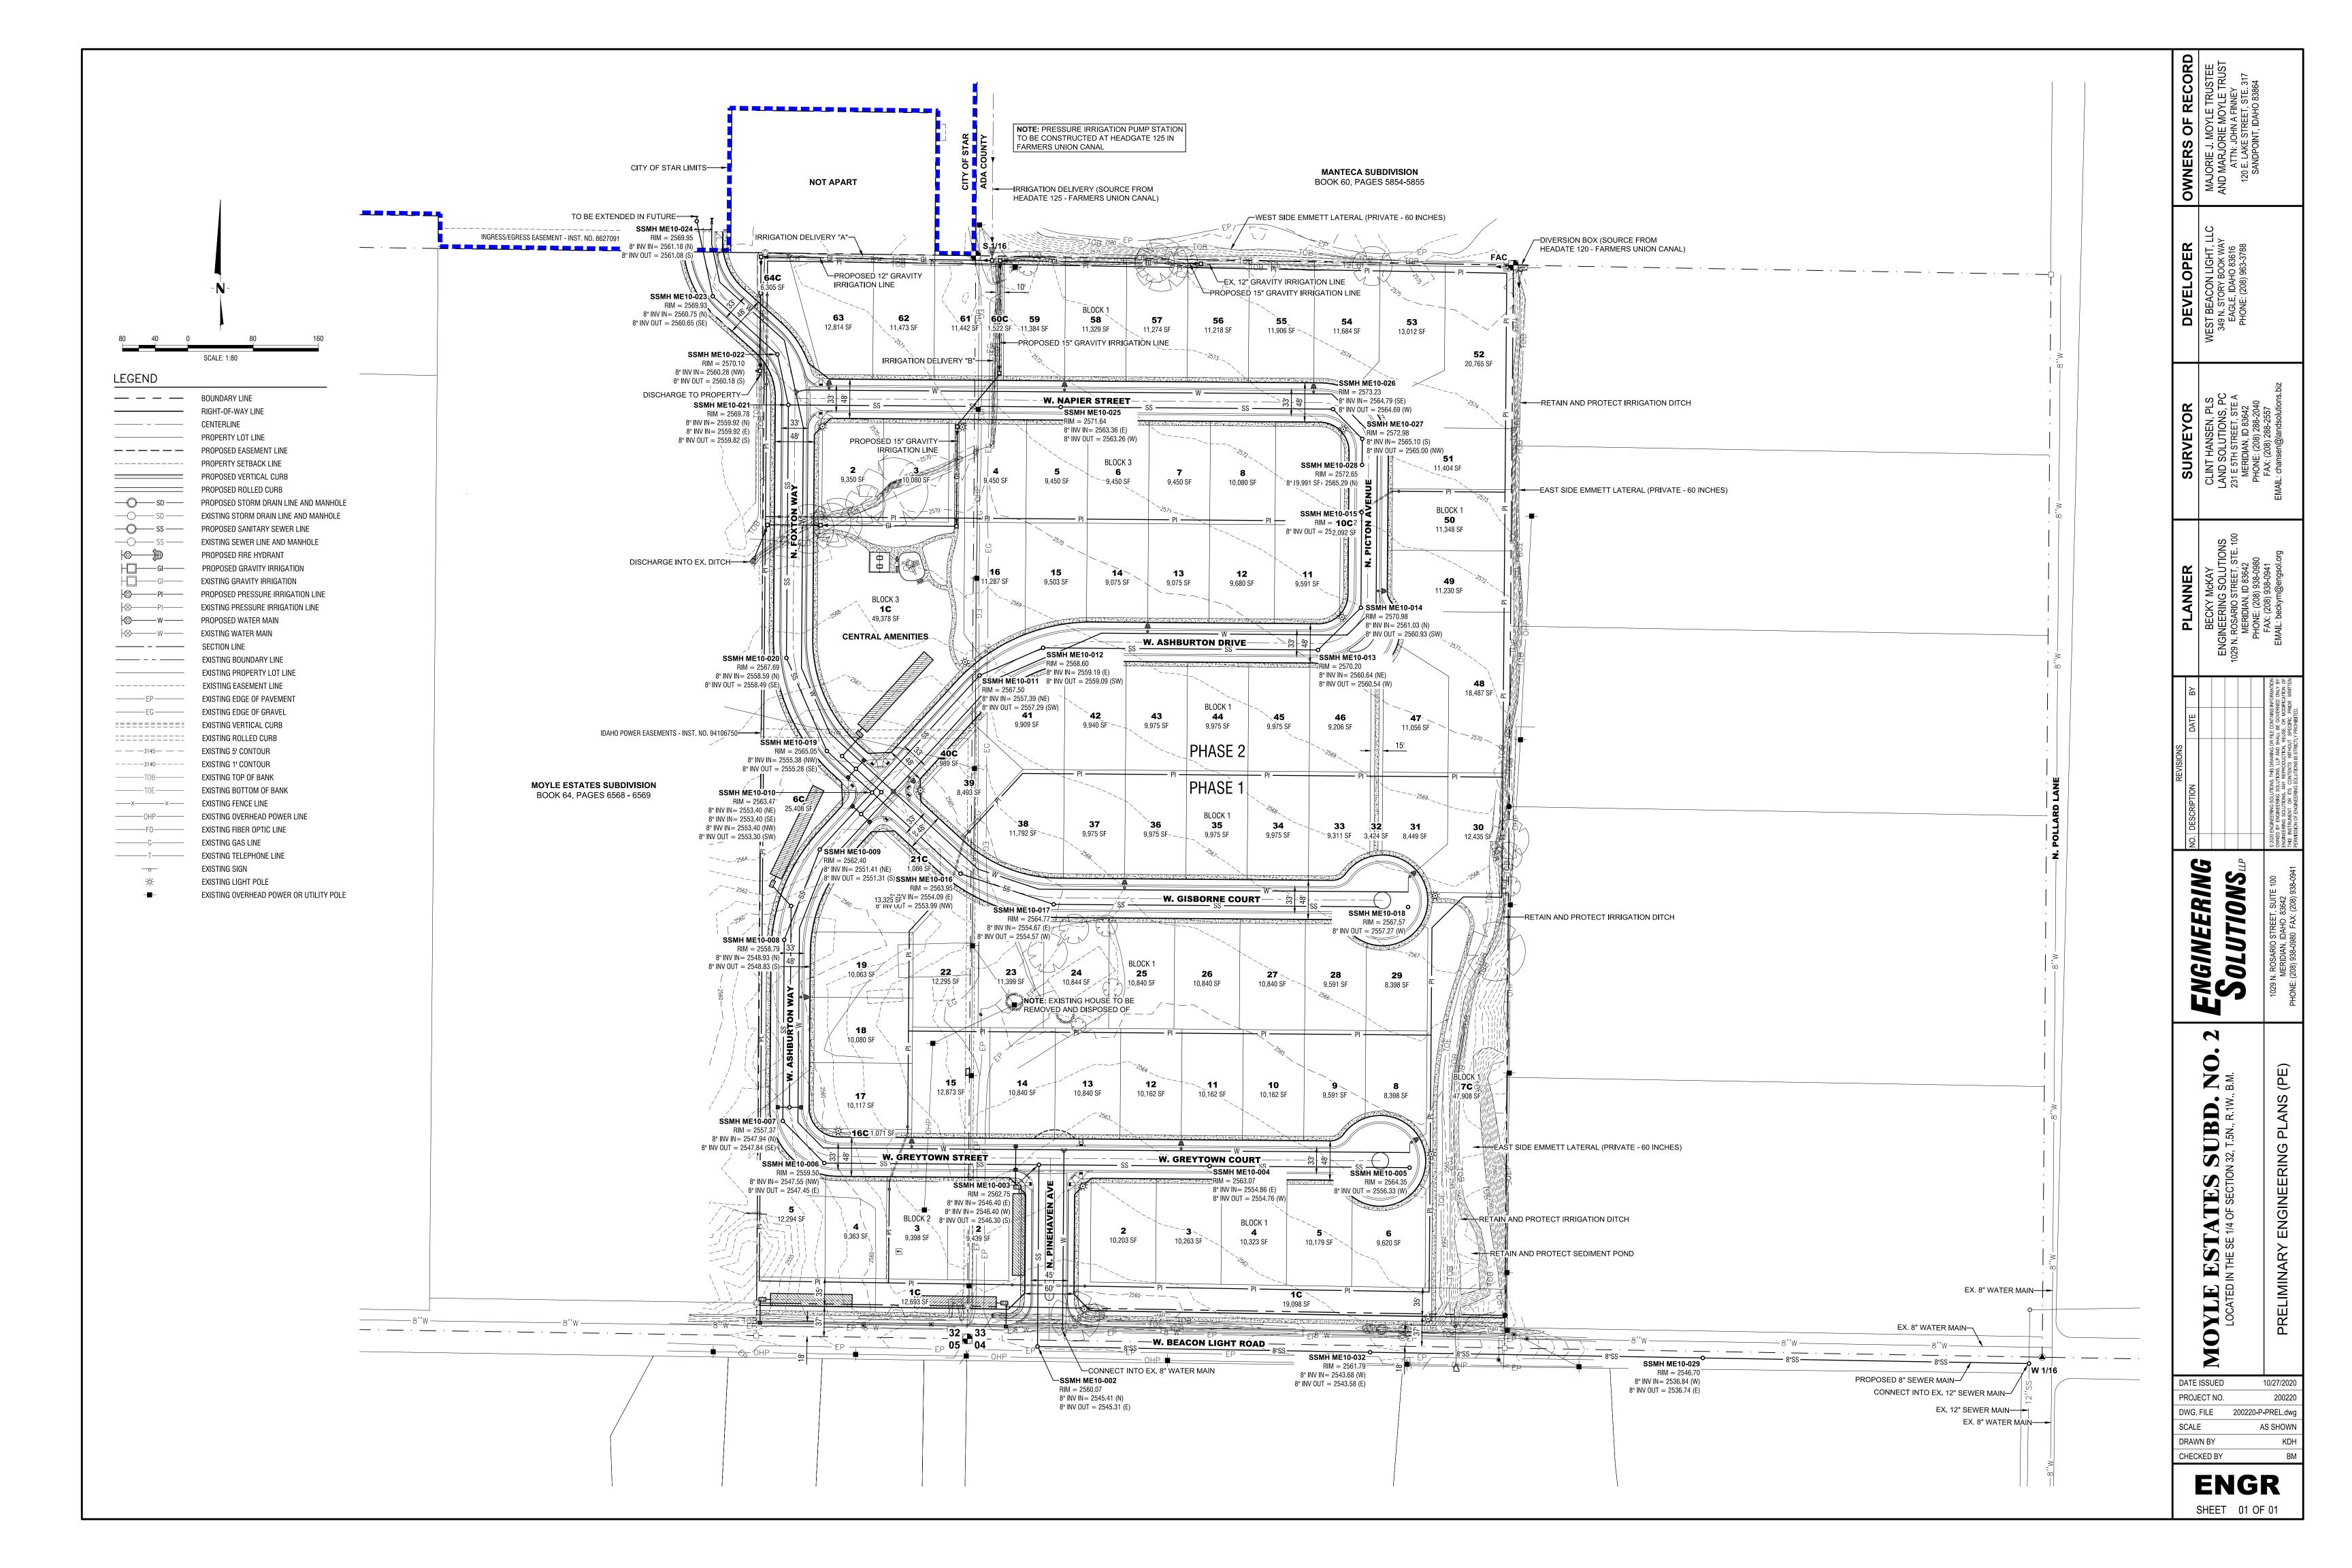

#### **Sewer and Water Facilities:**

The development is currently serviceable with central sewer and water by Star Sewer and Water District. A 12-inch water main was installed within Beacon Light Road by the Trident Ridge development. The proposed project will connect to the water main and extend an 8-inch main into the subject site. A secondary domestic water connection for the proposed Moyle Estates Subdivision No. 2 development will be established through Trident Ridge Subdivision as the northern portion of the larger parcel develops. A 12-inch gravity sewer main line is located to the east at the Pollard Lane and Beacon Light Road intersection. The applicant will be required to construct an off-site 8-inch sewer main line to serve the subject property. Sewer and water capacities exist for service of the development, and the applicant has requested annexation into the Star Sewer and Water District. The Moyle Estates Subdivision No. 2 will extend all utility services within the project and provide public streets designed to meet the standards of Ada County Highway District.

#### **Transportation:**

The project has been designed in compliance with the Ada County Highway District Master Street Map by allocating additional right-of-way for Beacon Light Road. The future right-of-way width for a minor arterial is 74 feet, with widening required to obtain 17 feet of pavement from centerline of road and installation of detached 5-foot-wide sidewalks.

The Moyle Estates Subdivision No. 2 project includes detached 5-foot-wide sidewalks along all proposed local streets. All sidewalks along the arterial and entrance roadways will be also be detached. The proposed right-of-way width for the local streets is 48 feet with a 33-foot-wide street section. The 33-foot-wide street section is acceptable, allowing parking on both sides, and is considered a full width local street by Ada County Highway District and fire departments.

A stub street will be installed for future connection to the larger northern parcel. The north stub street will also provide public street access to the Broadhead property (S0332417600), which currently takes access from a private easement. The proposed public streets along the west boundary will be required by ACHD to provide interconnection to the adjoining parcel.

#### Irrigation, Drainage and Pressure Irrigation Facilities:

The subject property is Lot 2, Block 1 of Moyle Estates Subdivision and a portion of a larger land holding by the Marjorie J. Moyle Trust. The parcels have water rights with Farmer's Union Ditch Company (70.125 inches of water), Boise Valley Ditch Company (12.97 inches of water) and Middleton Mill Ditch Company (13.29 inches of water). All water is delivered by Farmer's Union Ditch Company from headgate 125 located at the Farmer's Union Canal.

A pressurized irrigation pump station will be installed north at headgate 125 on the Farmer's Union Canal. Historically, all related parcels south of the Farmer's Union Canal have been irrigated and are in agricultural production. The Moyle Trust parcel north of the canal is vacant and appears to be high ground that is not in agricultural production. The future pump station will provide pressurized irrigation water for all the Marjorie J. Moyle Trust parcels. The homeowners' association will own and maintain the pressure irrigation system and will be assessed by the Farmer's Union Ditch Company, Middleton Mill and Boise Valley Ditch Company.

The subject site is impacted by two private laterals. The East and West Side Emmett Laterals originate north at the Farmer's Union Canal (headgate 120) and enter the subject property at the northeast corner. A splitter box sends 60 inches of water south into the East Side Emmett Lateral, serving properties south of Beacon Light Road. The lateral is off-site, located east of the subject parcel's boundary, but enters the property approximately 360 feet north of Beacon Light Road. There are small settling ponds as part of the East Side Lateral located near Beacon Light Road. The small ponds allow for the sediments to settle out of the delivery water. The lateral will remain open and within a common lot (Lot 7C, Block 1). The developer will enhance the area with natural riparian plantings and install a pathway connecting the two proposed cul-de-sacs with connection to the sidewalk along Beacon Light Road. The West Side Emmett Lateral traverses the north boundary of the subject property, carrying 60 inches of water southwest to Star Acres Subdivision and other parcels. A portion of the lateral is currently piped with a 12-inch pipe. It has been recommended by Farmer's Union Ditch Company that the existing 12-inch be replaced with a 15-inch pipe and protected by an irrigation easement. The applicant will pipe the facility and provide all necessary gravity irrigation easements.

It is anticipated that storm drainage will be retained on site. If discharge is proposed to a drain, the discharge will not exceed the pre-development flow. Local public streets will utilize subsurface seepage bed facilities. All storm drainage facilities will be designed in accordance with Ada County Highway District and Department of Environmental Quality standards. A geotechnical report was prepared by Natural Resource Solutions for the site. Five test holes were excavated on site and piezometers installed to monitor the groundwater levels. No groundwater or wetness was encountered to over 11 feet in depth. The applicant has retained Natural Resource Solutions to continue groundwater monitoring on the site.