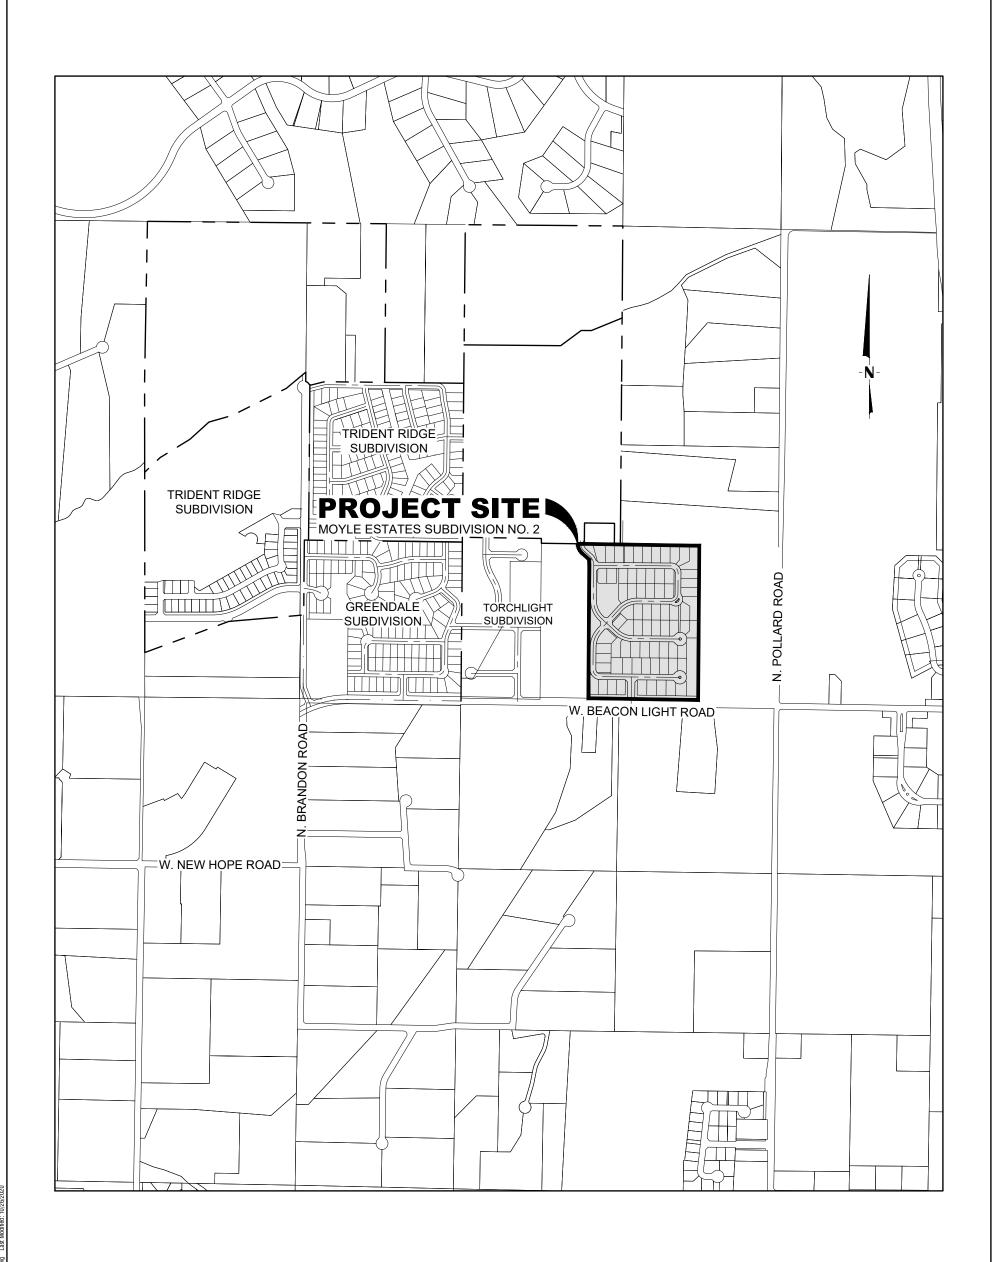

**Property Location:** The subject property is generally located on the north side of W. Beacon Light Road, west of N. Pollard Lane in Star, Idaho. Ada County Parcel No. R5865420020.

**Information/Comments:** Additional materials are available for review at Star City Hall. Please submit any comments on agency letterhead to Star City Hall, P.O. Box 130, Star, Idaho 83669 **a minimum of 7 days prior to the day of the hearing**, or your agency's response will be documented as "No Comment". For further information, please call 208-286-7247.

The subject property is located west of N. Pollard Lane and north of W. Beacon Light Road. The property was originally platted as Lot, Block 1 of Moyle Estates Subdivision within Ada County. The lot is part of a larger land holding by the Marjorie J. Moyle Trust. The topography of the property varies in elevation from 2575 along the north boundary to 2560 along the south boundary at Beacon Light Road, a difference of approximately 15 feet. The change in elevation will not be an impediment to development of the parcel.

#### **Comprehensive Plan and Surrounding Land Uses:**

The City of Star's Land Use Map designates the area as Neighborhood Residential, allowing for 3 to 5 dwelling units per acre. The applicant is requesting annexation and zoning to R-3 with a preliminary plat. The surrounding land uses within the immediate area are as follows: North – agricultural and estate residential (Manteca and Moyle Subdivisions); South – Beacon Light Road, agricultural and estate residential; East – agricultural and estate residential; and West – estate residential (Moyle Estates Subdivision). Single-family residential development has been expanding east along the Beacon Light Road corridor from Branden and Wing Roads. Other single-family developments within the area include Trident Ridge, Greendale and Greendale Grove, Torchlight, Canopi and Goosewing Subdivisions. The development of the subject site is consistent with other approved projects.