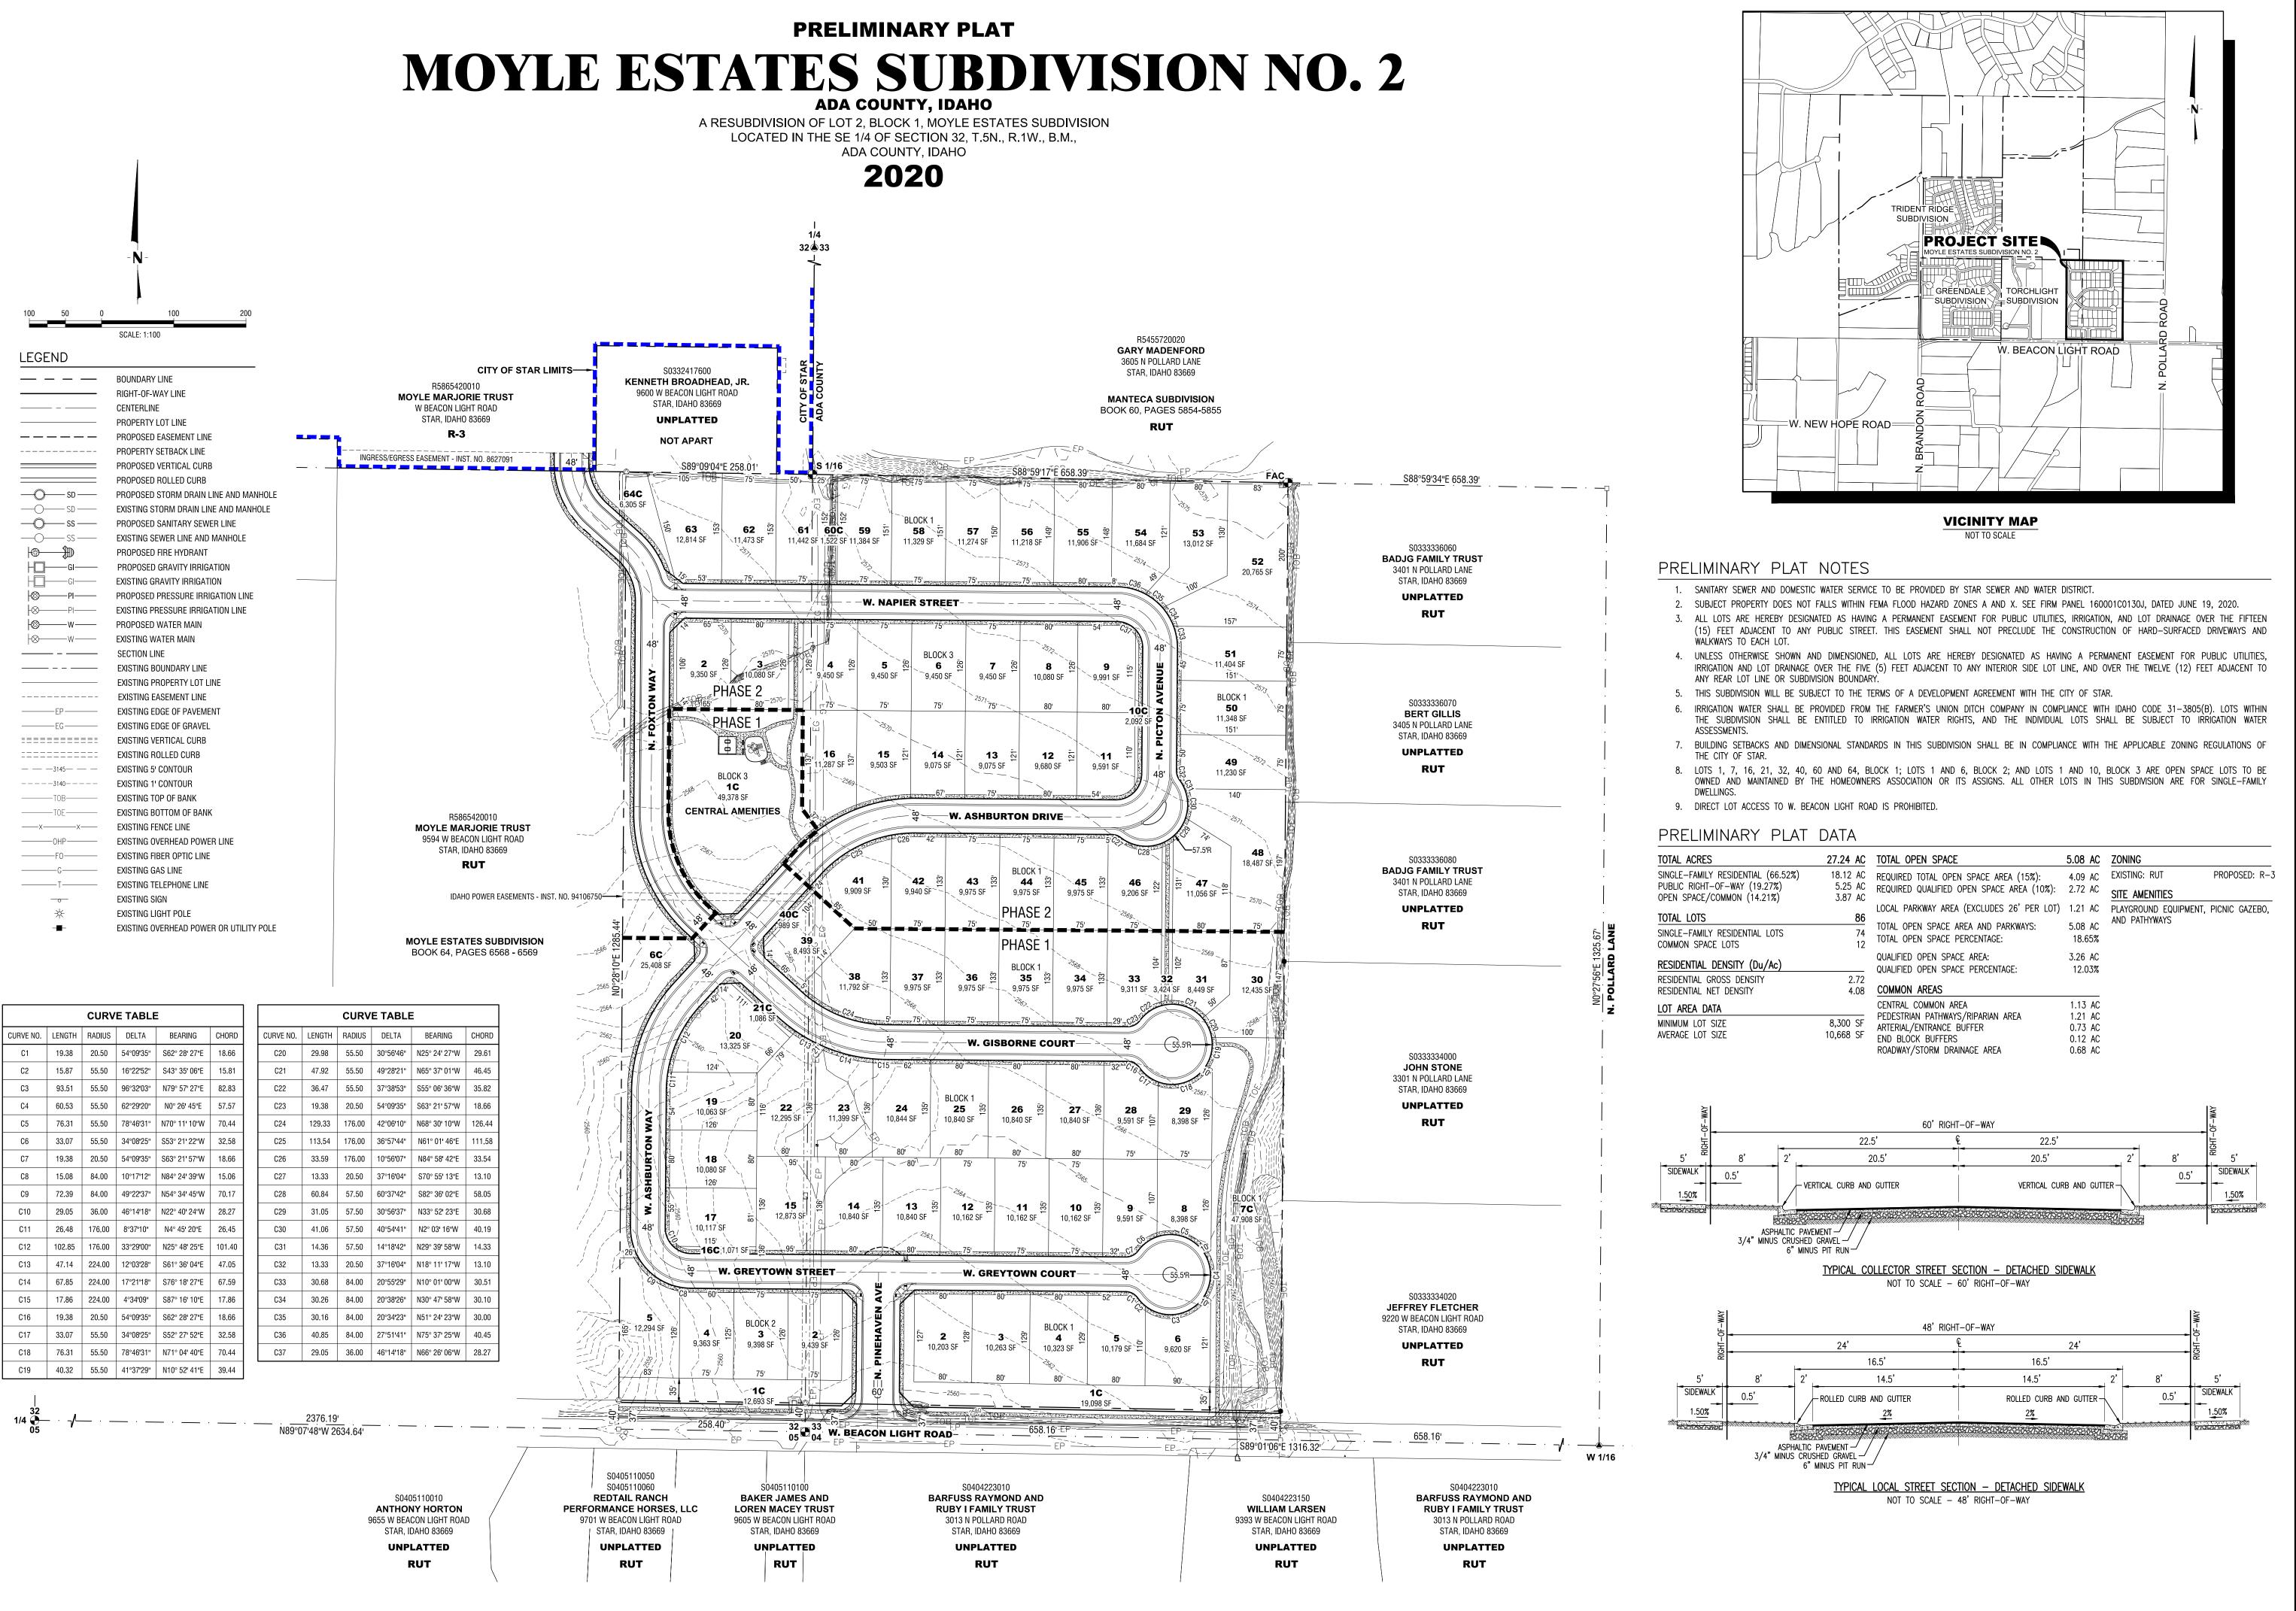

#### **Introduction:**

West Beacon Light, LLC, hereby applies for annexation and zoning of 28.09 acres to R-3 with a preliminary plat for 74 single-family residential lots and 12 common lots on 27.24 acres for Moyle Estates Subdivision No. 2.

The subject property is located west of N. Pollard Lane and north of W. Beacon Light Road. The property was originally platted as Lot, Block 1 of Moyle Estates Subdivision within Ada County. The lot is part of a larger land holding by the Marjorie J. Moyle Trust. The topography of the property varies in elevation from 2575 along the north boundary to 2560 along the south boundary at Beacon Light Road, a difference of approximately 15 feet. The change in elevation will not be an impediment to development of the parcel.

#### **Residential Lots and Density:**

Moyle Estates Subdivision No. 2 provides lots ranging in size from 8,398 square feet to 20,765 square feet, with an average residential lot size of 10,668 square feet. The proposed gross density of the project is 2.72 dwelling units per acre, with a net density of 4.08 du/acre. The development has lot widths of 75 to 80 feet and lot depths from 121 to 151 feet to accommodate different house plans and resident lifestyles. The proposed preliminary plat has incorporated

larger transitional lots along the north and east boundaries. The project is intended to be developed as two phases.

#### **Amenities:**

The total open space within the project is 5.08 acres, or 18.65 percent, and the qualified open space is 3.26 acres, or 12.03 percent of the site. The proposed amenities within the project include a 1.13-acre central common area with playground equipment, benches, pathway and a picnic shelter. A 1.10-acre linear open space lot is located along the southeast boundary which will be improved with as a natural riparian area along with a pathway and waterway. Micropaths within the development provide interconnection to the central open space, between cul-desacs and along the waterway on the east boundary. The project will also have detached five-foot-wide sidewalks with 8-foot-wide landscape parkways on all internal streets.

#### **Preliminary Plat:**

Overall Preliminary Plat Data: Total Site Area: 27.24 acres

Single-Family Residential Area: 18.12 acres (66.52%)

Public Right-of-way Area: 5.25 acres (19.27%)

Common Area: 3.87 acres (14.21%)

Total Open Space (including 8-foot-wide landscape buffers): 5.08 acres (18.65%)

Qualified Open Space (excludes end block buffers and storm drainage areas): 3.26 (12.03%)

Minimum Residential Lot Size: 8,398 square feet Average Residential Lot Size: 10,668 square feet

Single-Family Lots: 74 Common Lots: 12 Total Lots: 86

Gross Residential Density: 2.72 du/ac Net Residential Density: 4.08 du/ac

No variances or deviations from the requirements and dimensional standards of the Star Unified Development Code are requested with this application.