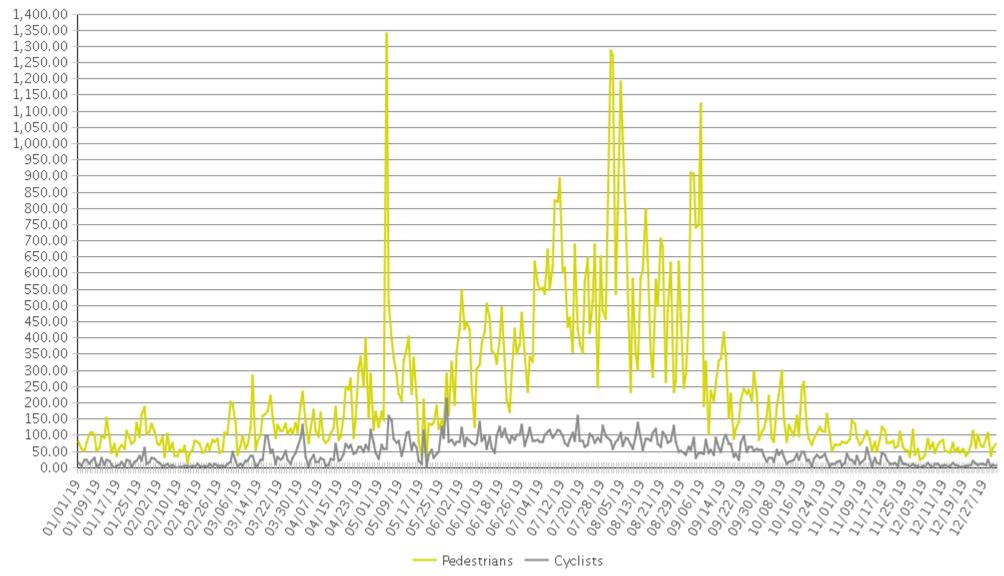

## Nampa - Stoddard Pathway Period Analyzed: Tuesday, January 01, 2019 to Tuesday, December 31, 2019

|             | Total Traffic<br>for the<br>Analyzed<br>Period | Daily | Busiest Day<br>of the Week |                    | Distribution |     |
|-------------|------------------------------------------------|-------|----------------------------|--------------------|--------------|-----|
|             |                                                |       |                            |                    | IN           | OUT |
| Pedestrians | 86,783                                         | 238   | Wednesday                  | July 19:<br>18,307 | 71           | 29  |
| Cyclists    | 17,107                                         | 47    | Sunday                     | July 19:<br>2,897  | 51           | 49  |