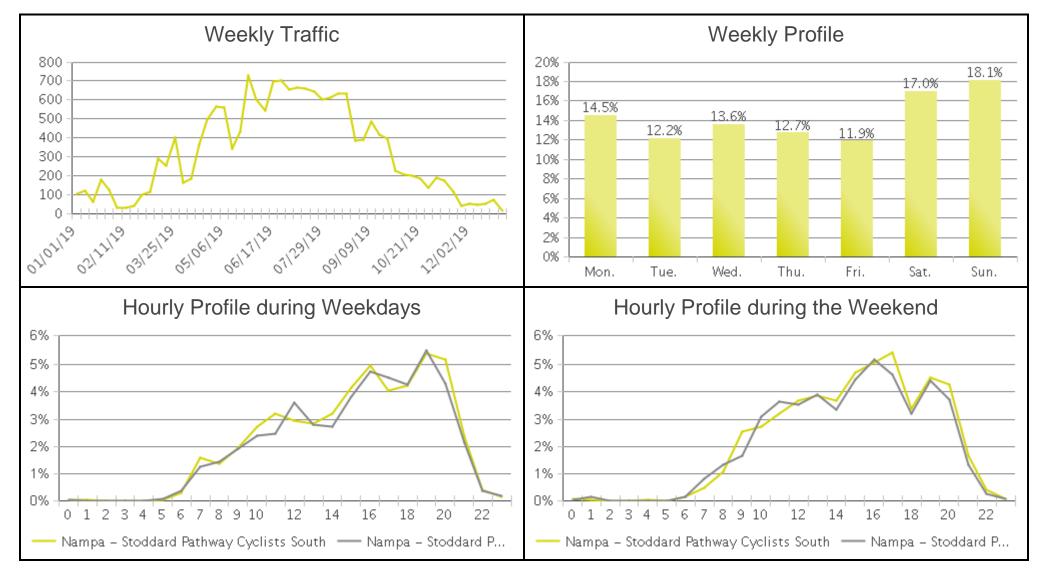

## Nampa - Stoddard Pathway (Cyclists)

Period Analyzed: Tuesday, January 01, 2019 to Tuesday, December 31, 2019

02/04/2020 4 / 4