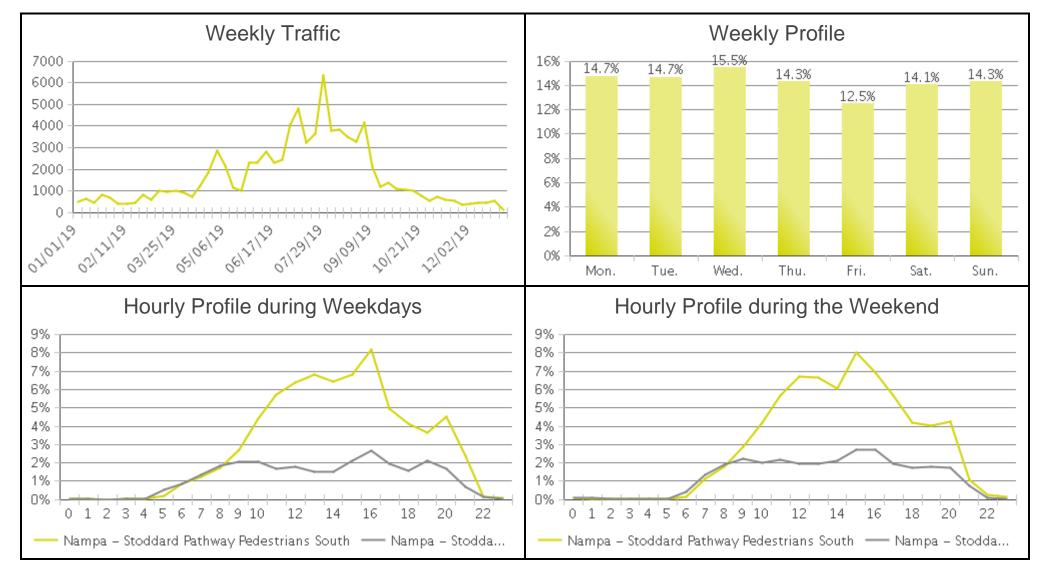

## Nampa - Stoddard Pathway (Pedestrians)

Period Analyzed: Tuesday, January 01, 2019 to Tuesday, December 31, 2019

02/04/2020 3 / 4