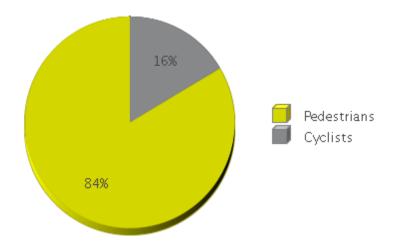

## Nampa - Stoddard Pathway Period Analyzed: Tuesday, January 01, 2019 to Tuesday, December 31, 2019

|             | Total Traffic<br>for the<br>Analyzed<br>Period | Daily | Busiest Day<br>of the Week |                    | Distribution |     |
|-------------|------------------------------------------------|-------|----------------------------|--------------------|--------------|-----|
|             |                                                |       |                            |                    | IN           | OUT |
| Pedestrians | 86,783                                         | 238   | Wednesday                  | July 19:<br>18,307 | 71           | 29  |
| Cyclists    | 17,107                                         | 47    | Sunday                     | July 19:<br>2,897  | 51           | 49  |